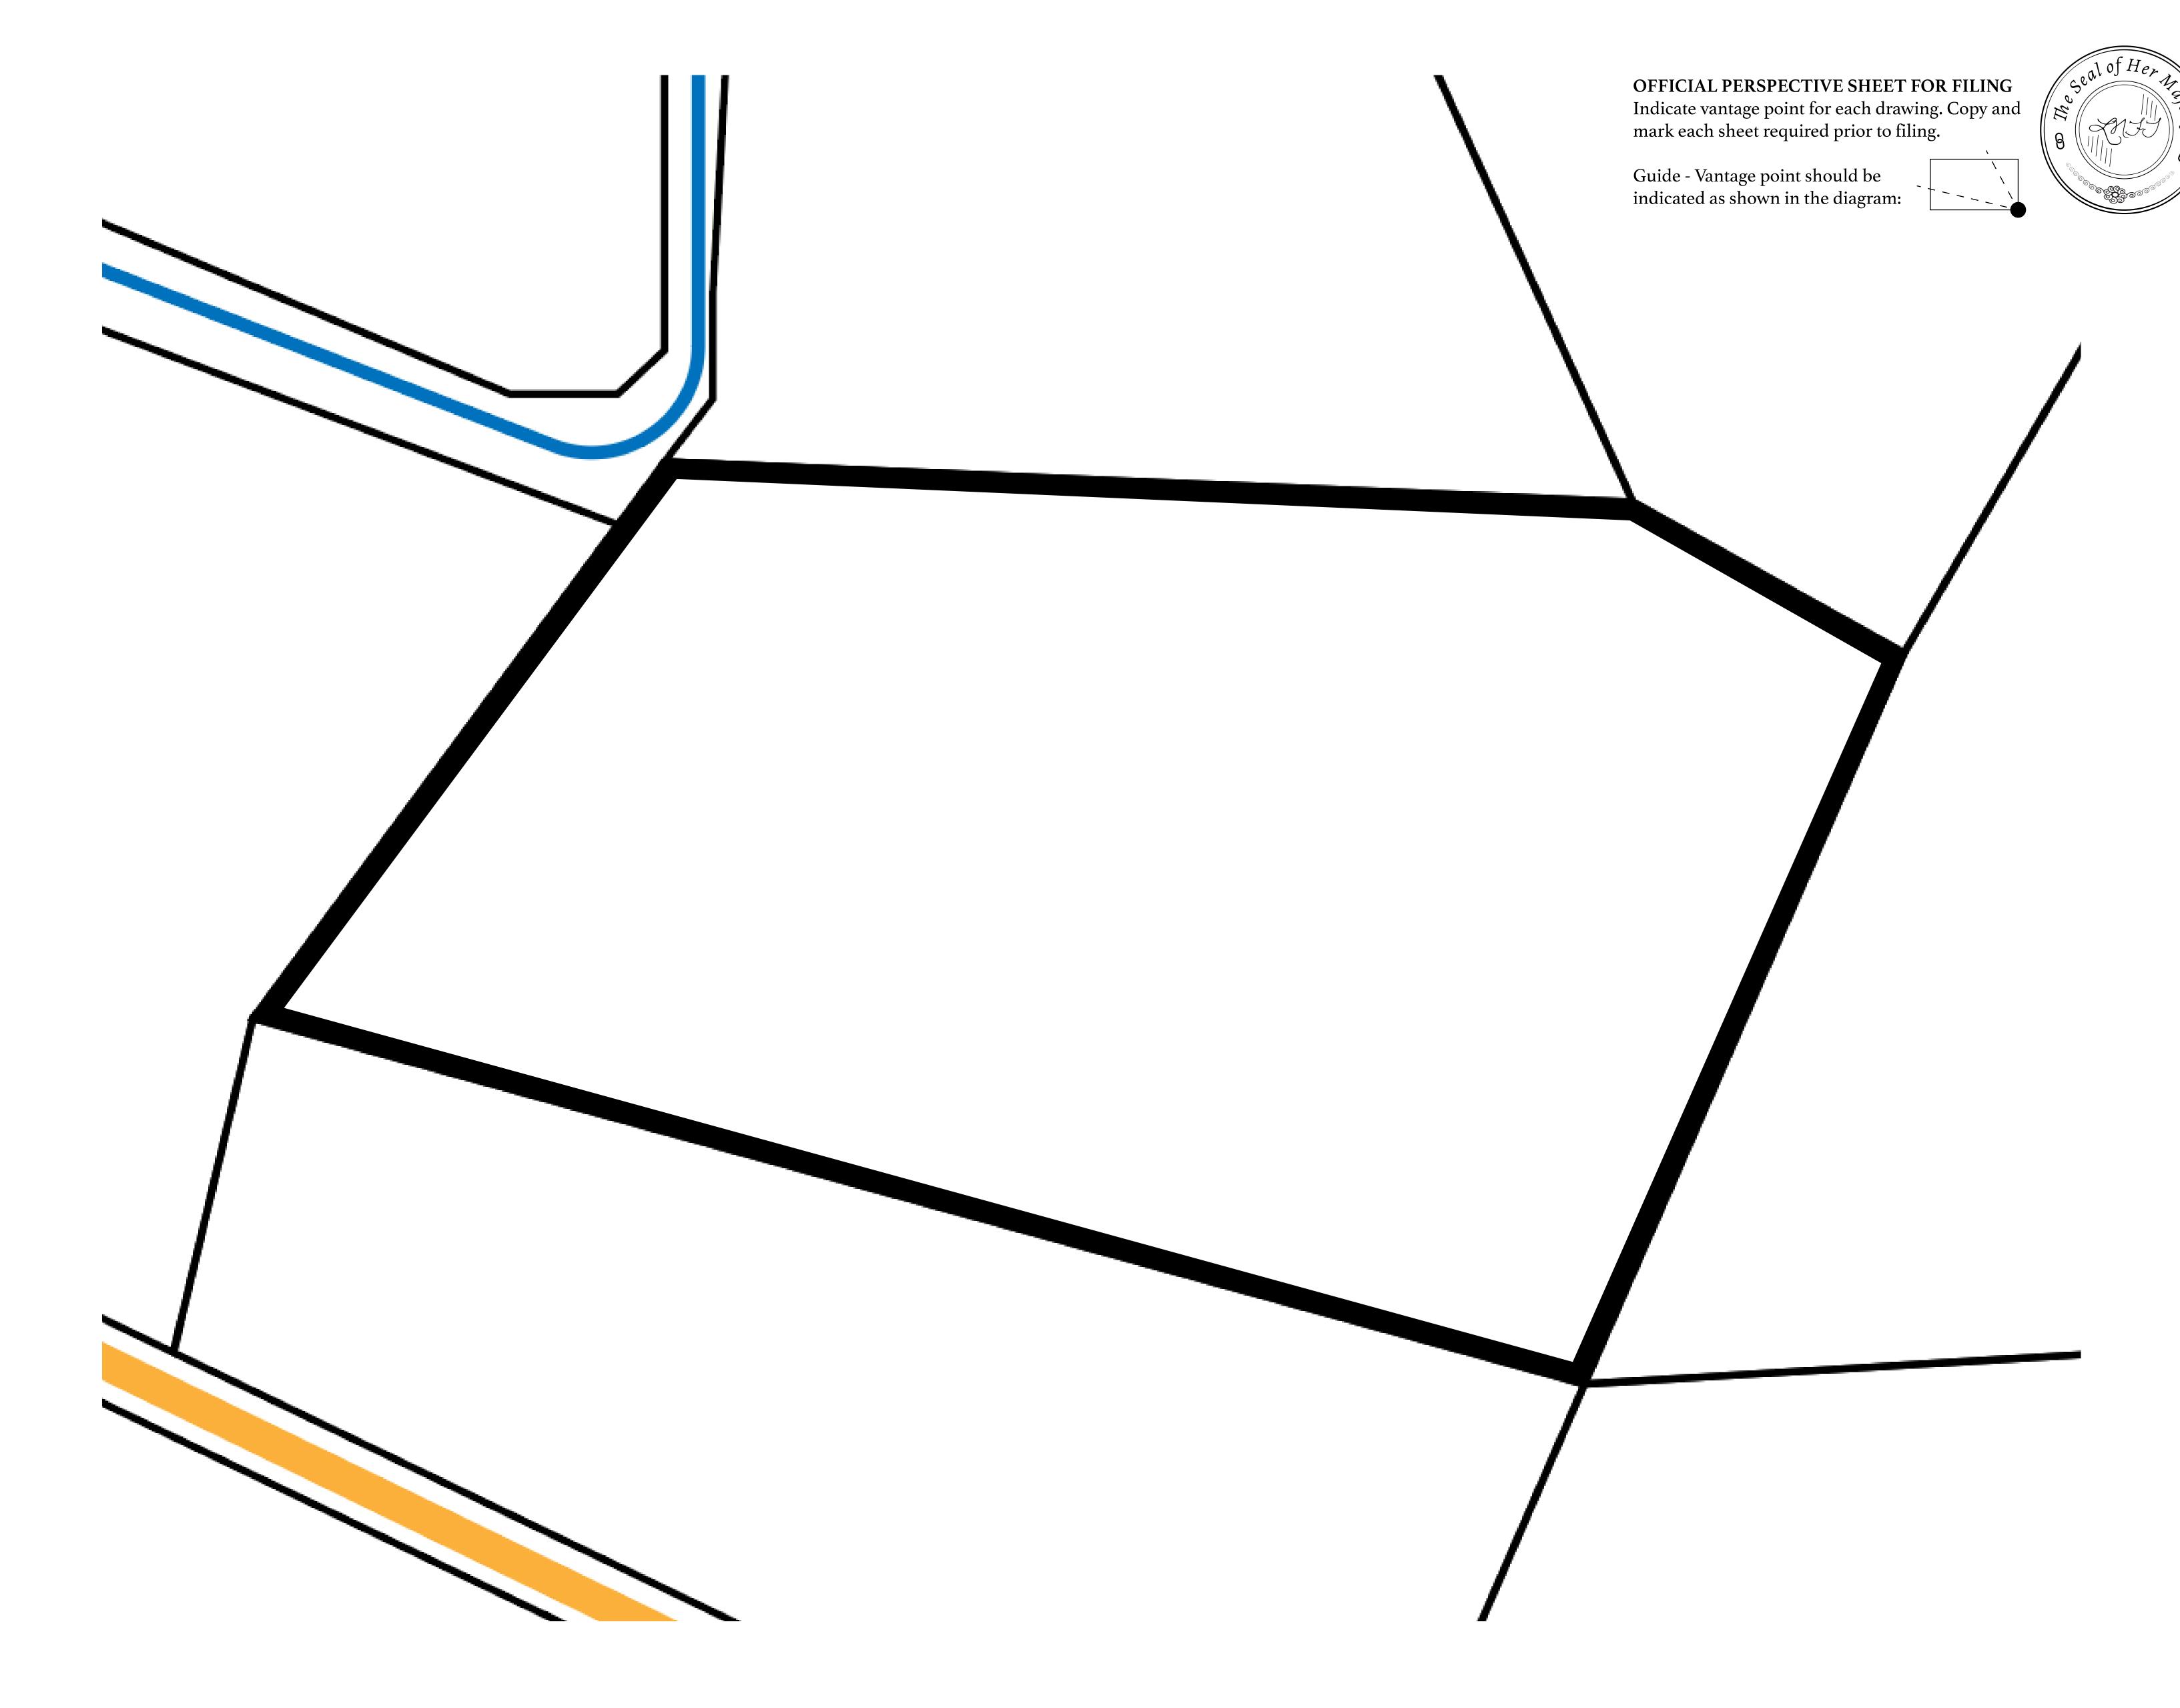

## GEOGRAPHY

COASTLINE
BORDERS
HIGHEST POINT
LOWEST POINT
PLOTS
SCALE

93.89 KM (58.34 MILES)

OCEAN, THE GREAT EMPIRE, SL

PEAK HERMES +7899 M

PORT OF EXCLUSIVITY 0 M

549

1:50000

## H.M. LNFT Land Registry

KINGDOM OF X BY SL

X197-221121

TITLE NUMBER

ISSUED 22 November 2021

SCALE **1/50000** 

OWNER ENTITLEMENT

ADMINISTRATIVE AREA