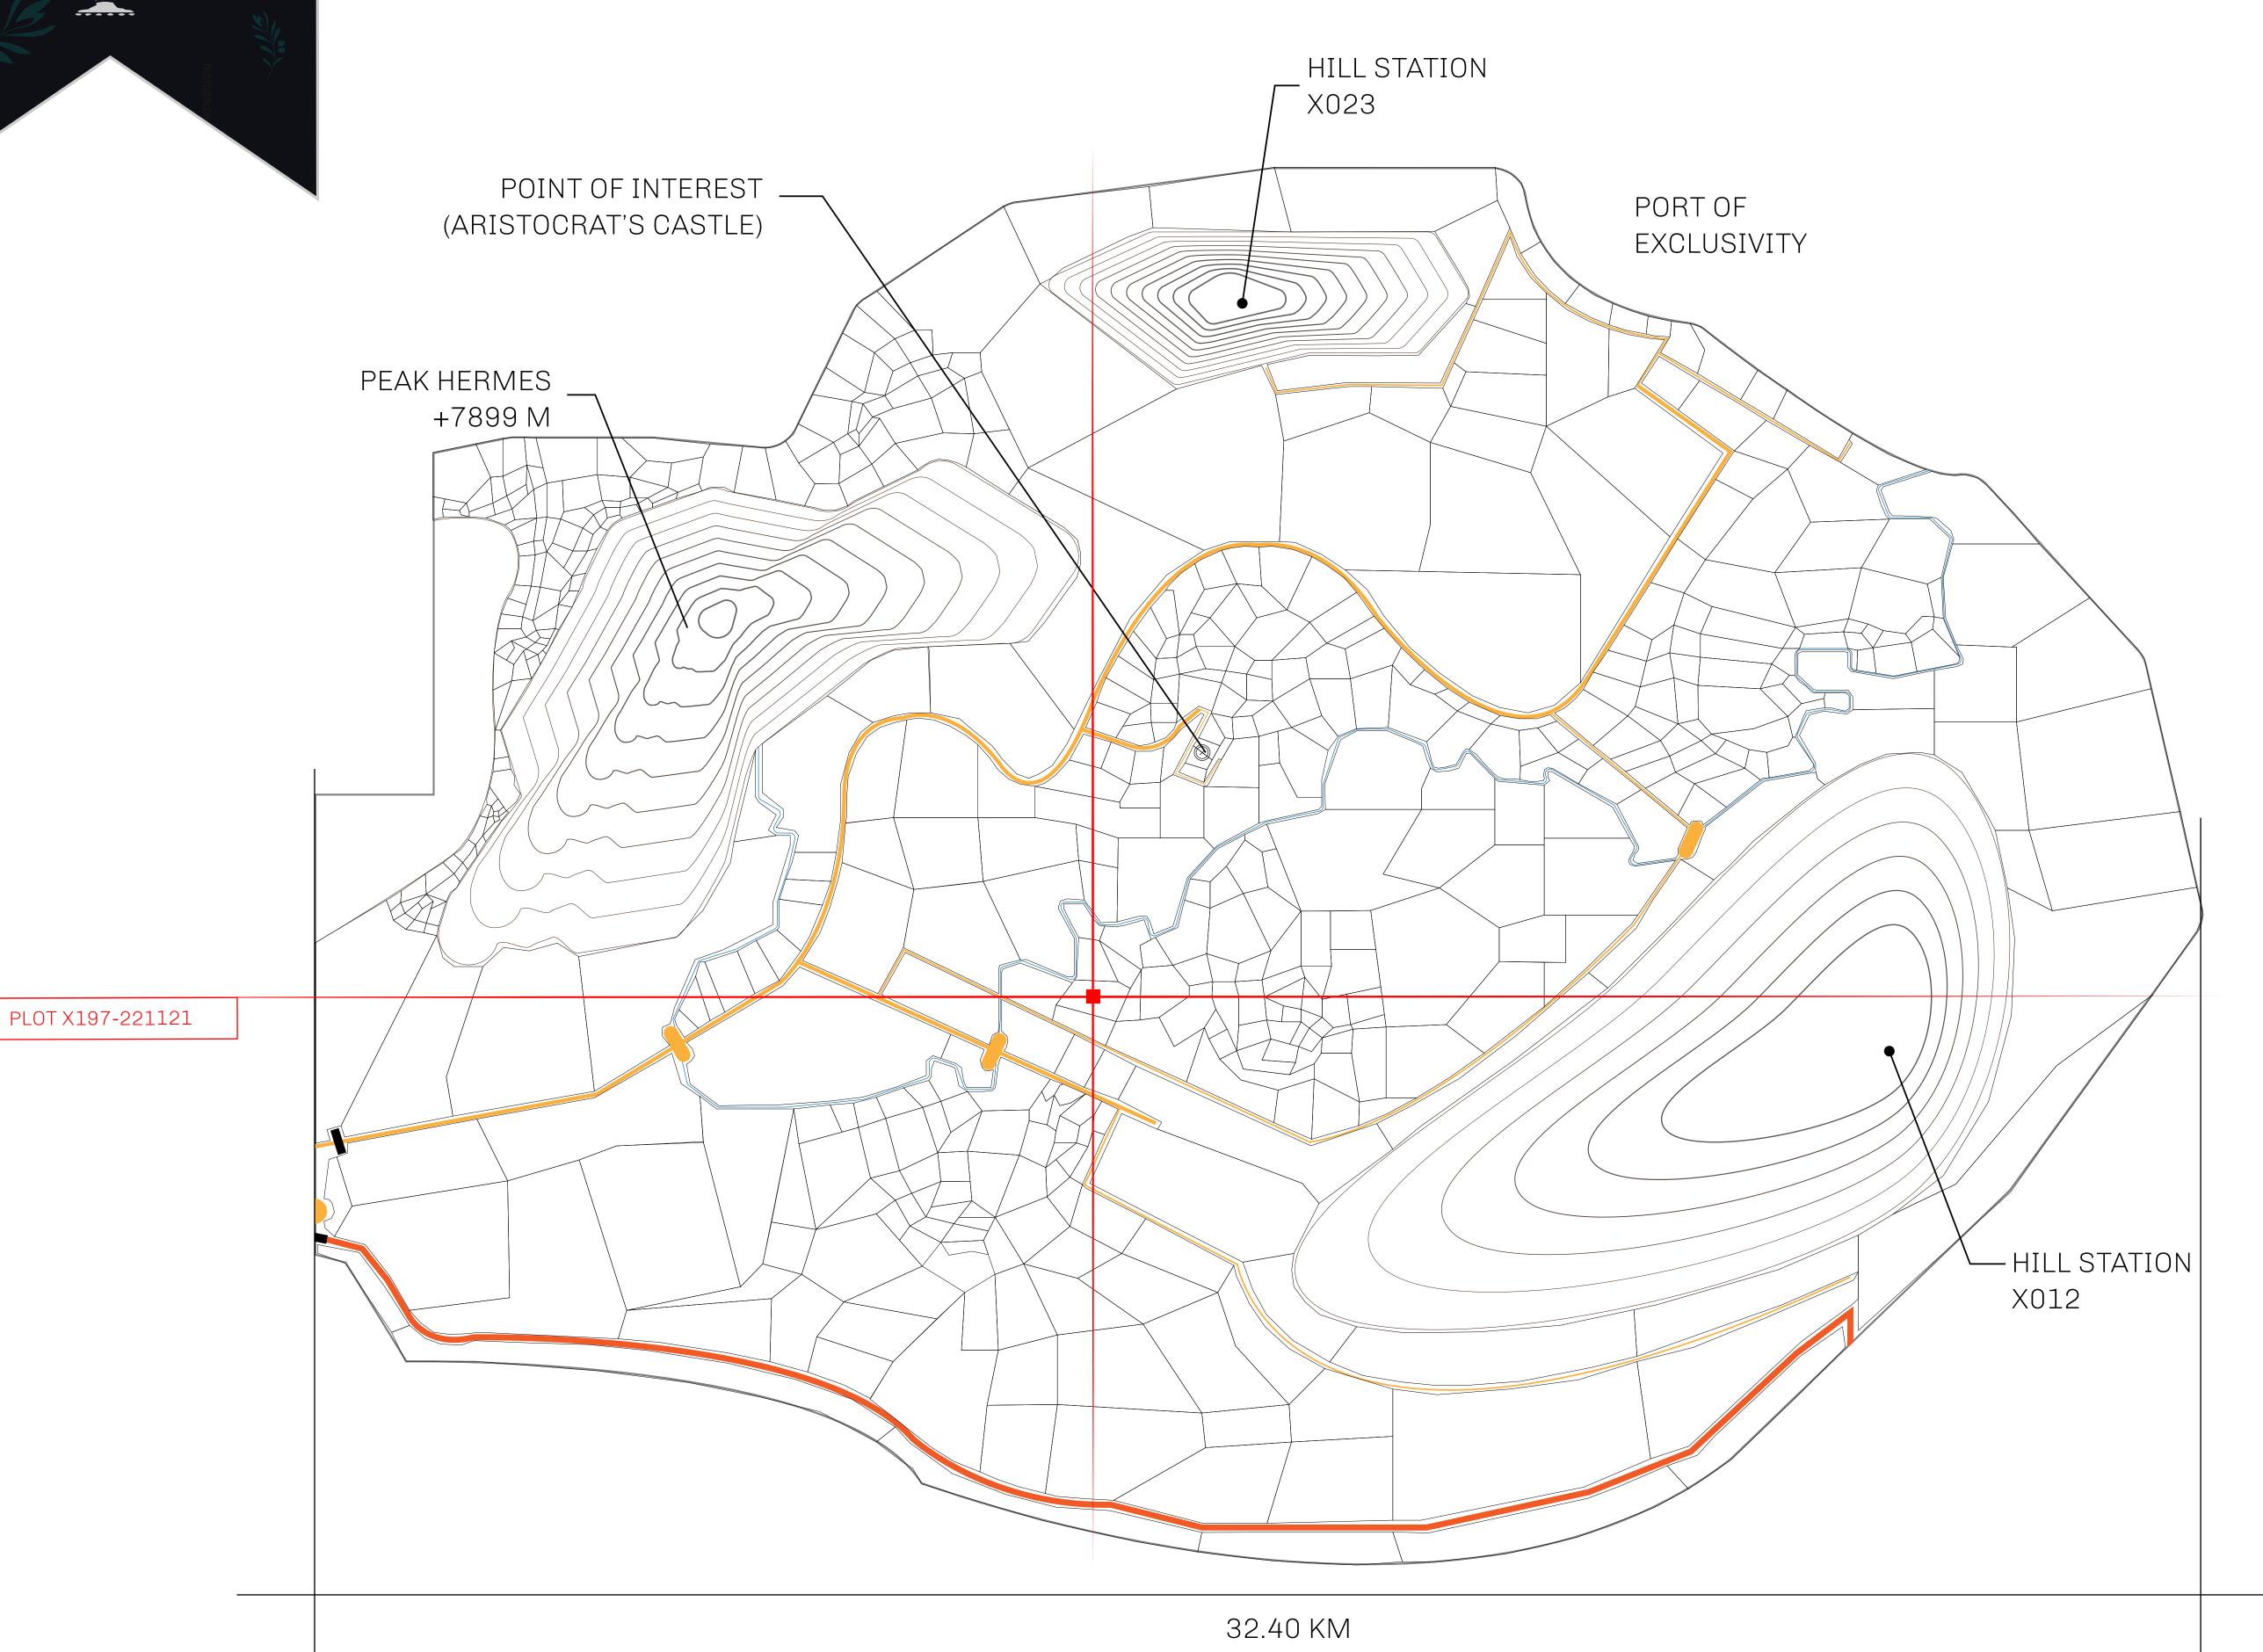

## GEOGRAPHY

COASTLINE
BORDERS
HIGHEST POINT
LOWEST POINT
PLOTS
SCALE

93.89 KM (58.34 MILES)

OCEAN, THE GREAT EMPIRE, SL

PEAK HERMES +7899 M

PORT OF EXCLUSIVITY 0 M

549

1:50000

## H.M. LNFT Land Registry

KINGDOM OF X BY SL

X197-221121

TITLE NUMBER

ISSUED 22 November 2021

SCALE **1/50000** 

OWNER ENTITLEMENT

ADMINISTRATIVE AREA