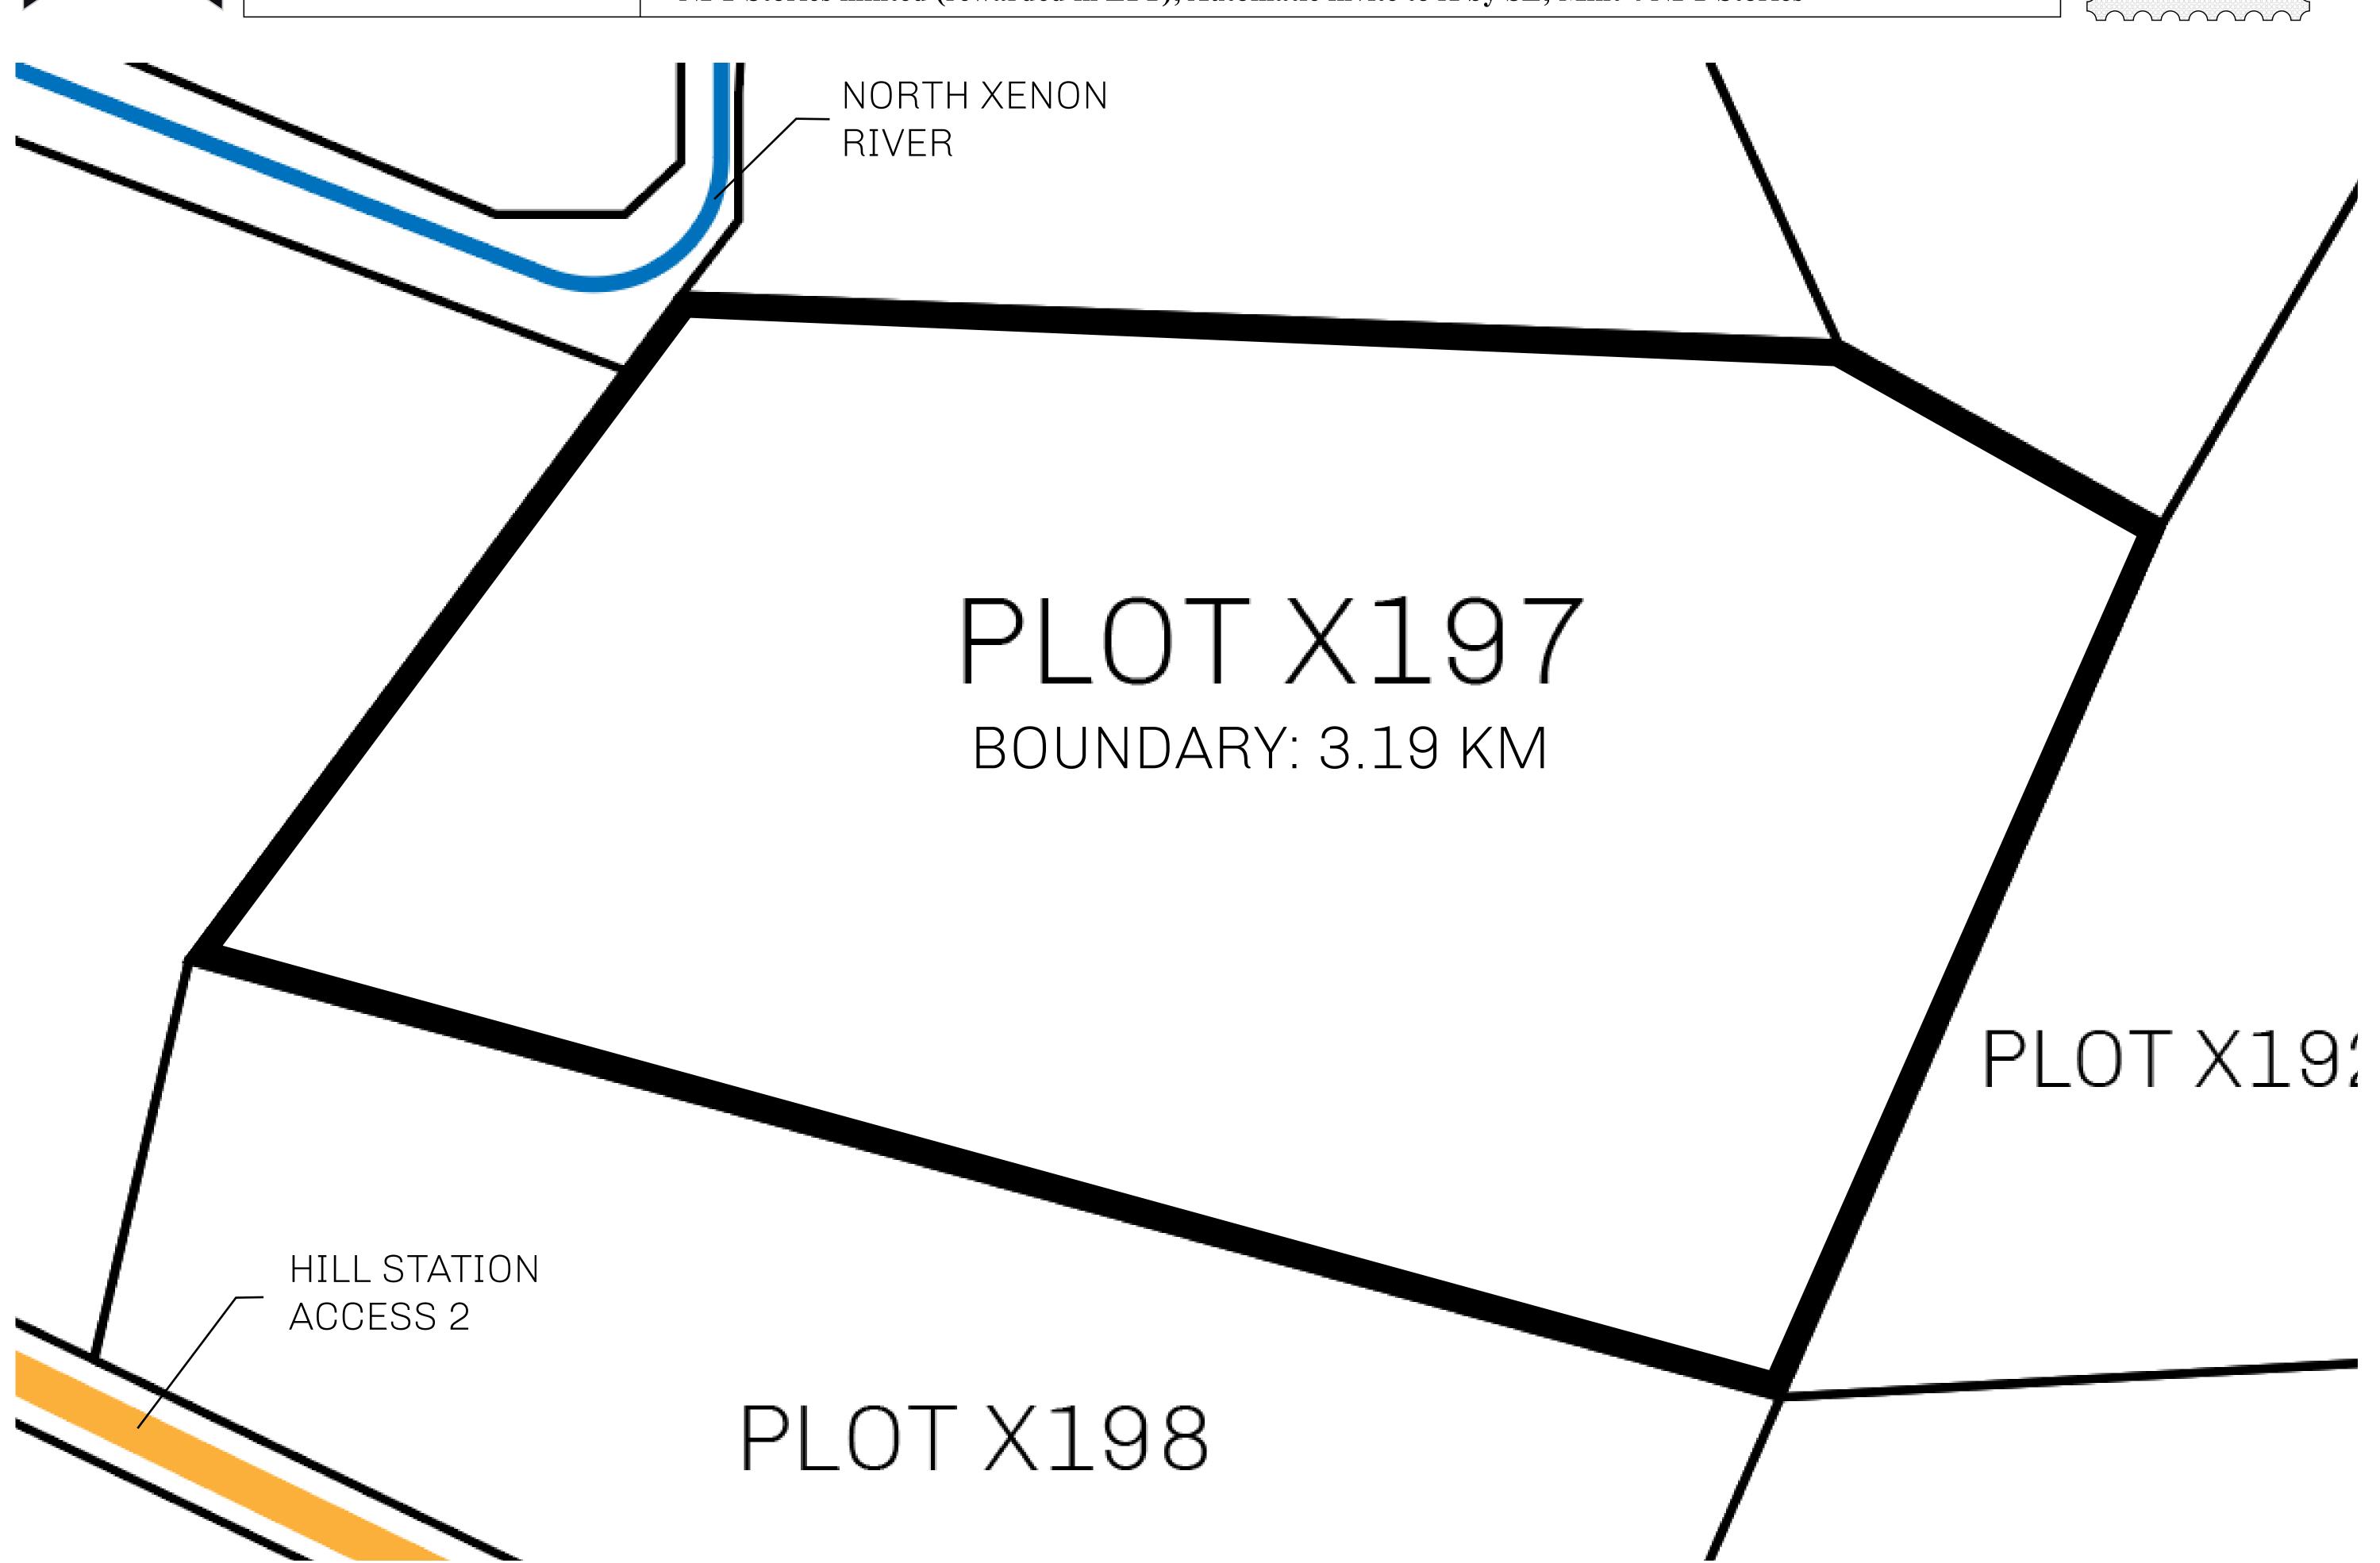

## GEOGRAPHY

COASTLINE
BORDERS
HIGHEST POINT
LOWEST POINT
PLOTS
SCALE

93.89 KM (58.34 MILES)

OCEAN, THE GREAT EMPIRE, SL

PEAK HERMES +7899 M

PORT OF EXCLUSIVITY 0 M

549

1:50000

## H.M. LNFT Land Registry

KINGDOM OF X BY SL

X197-221121

TITLE NUMBER

ISSUED 22 November 2021

SCALE **1/50000** 

OWNER ENTITLEMENT

ADMINISTRATIVE AREA