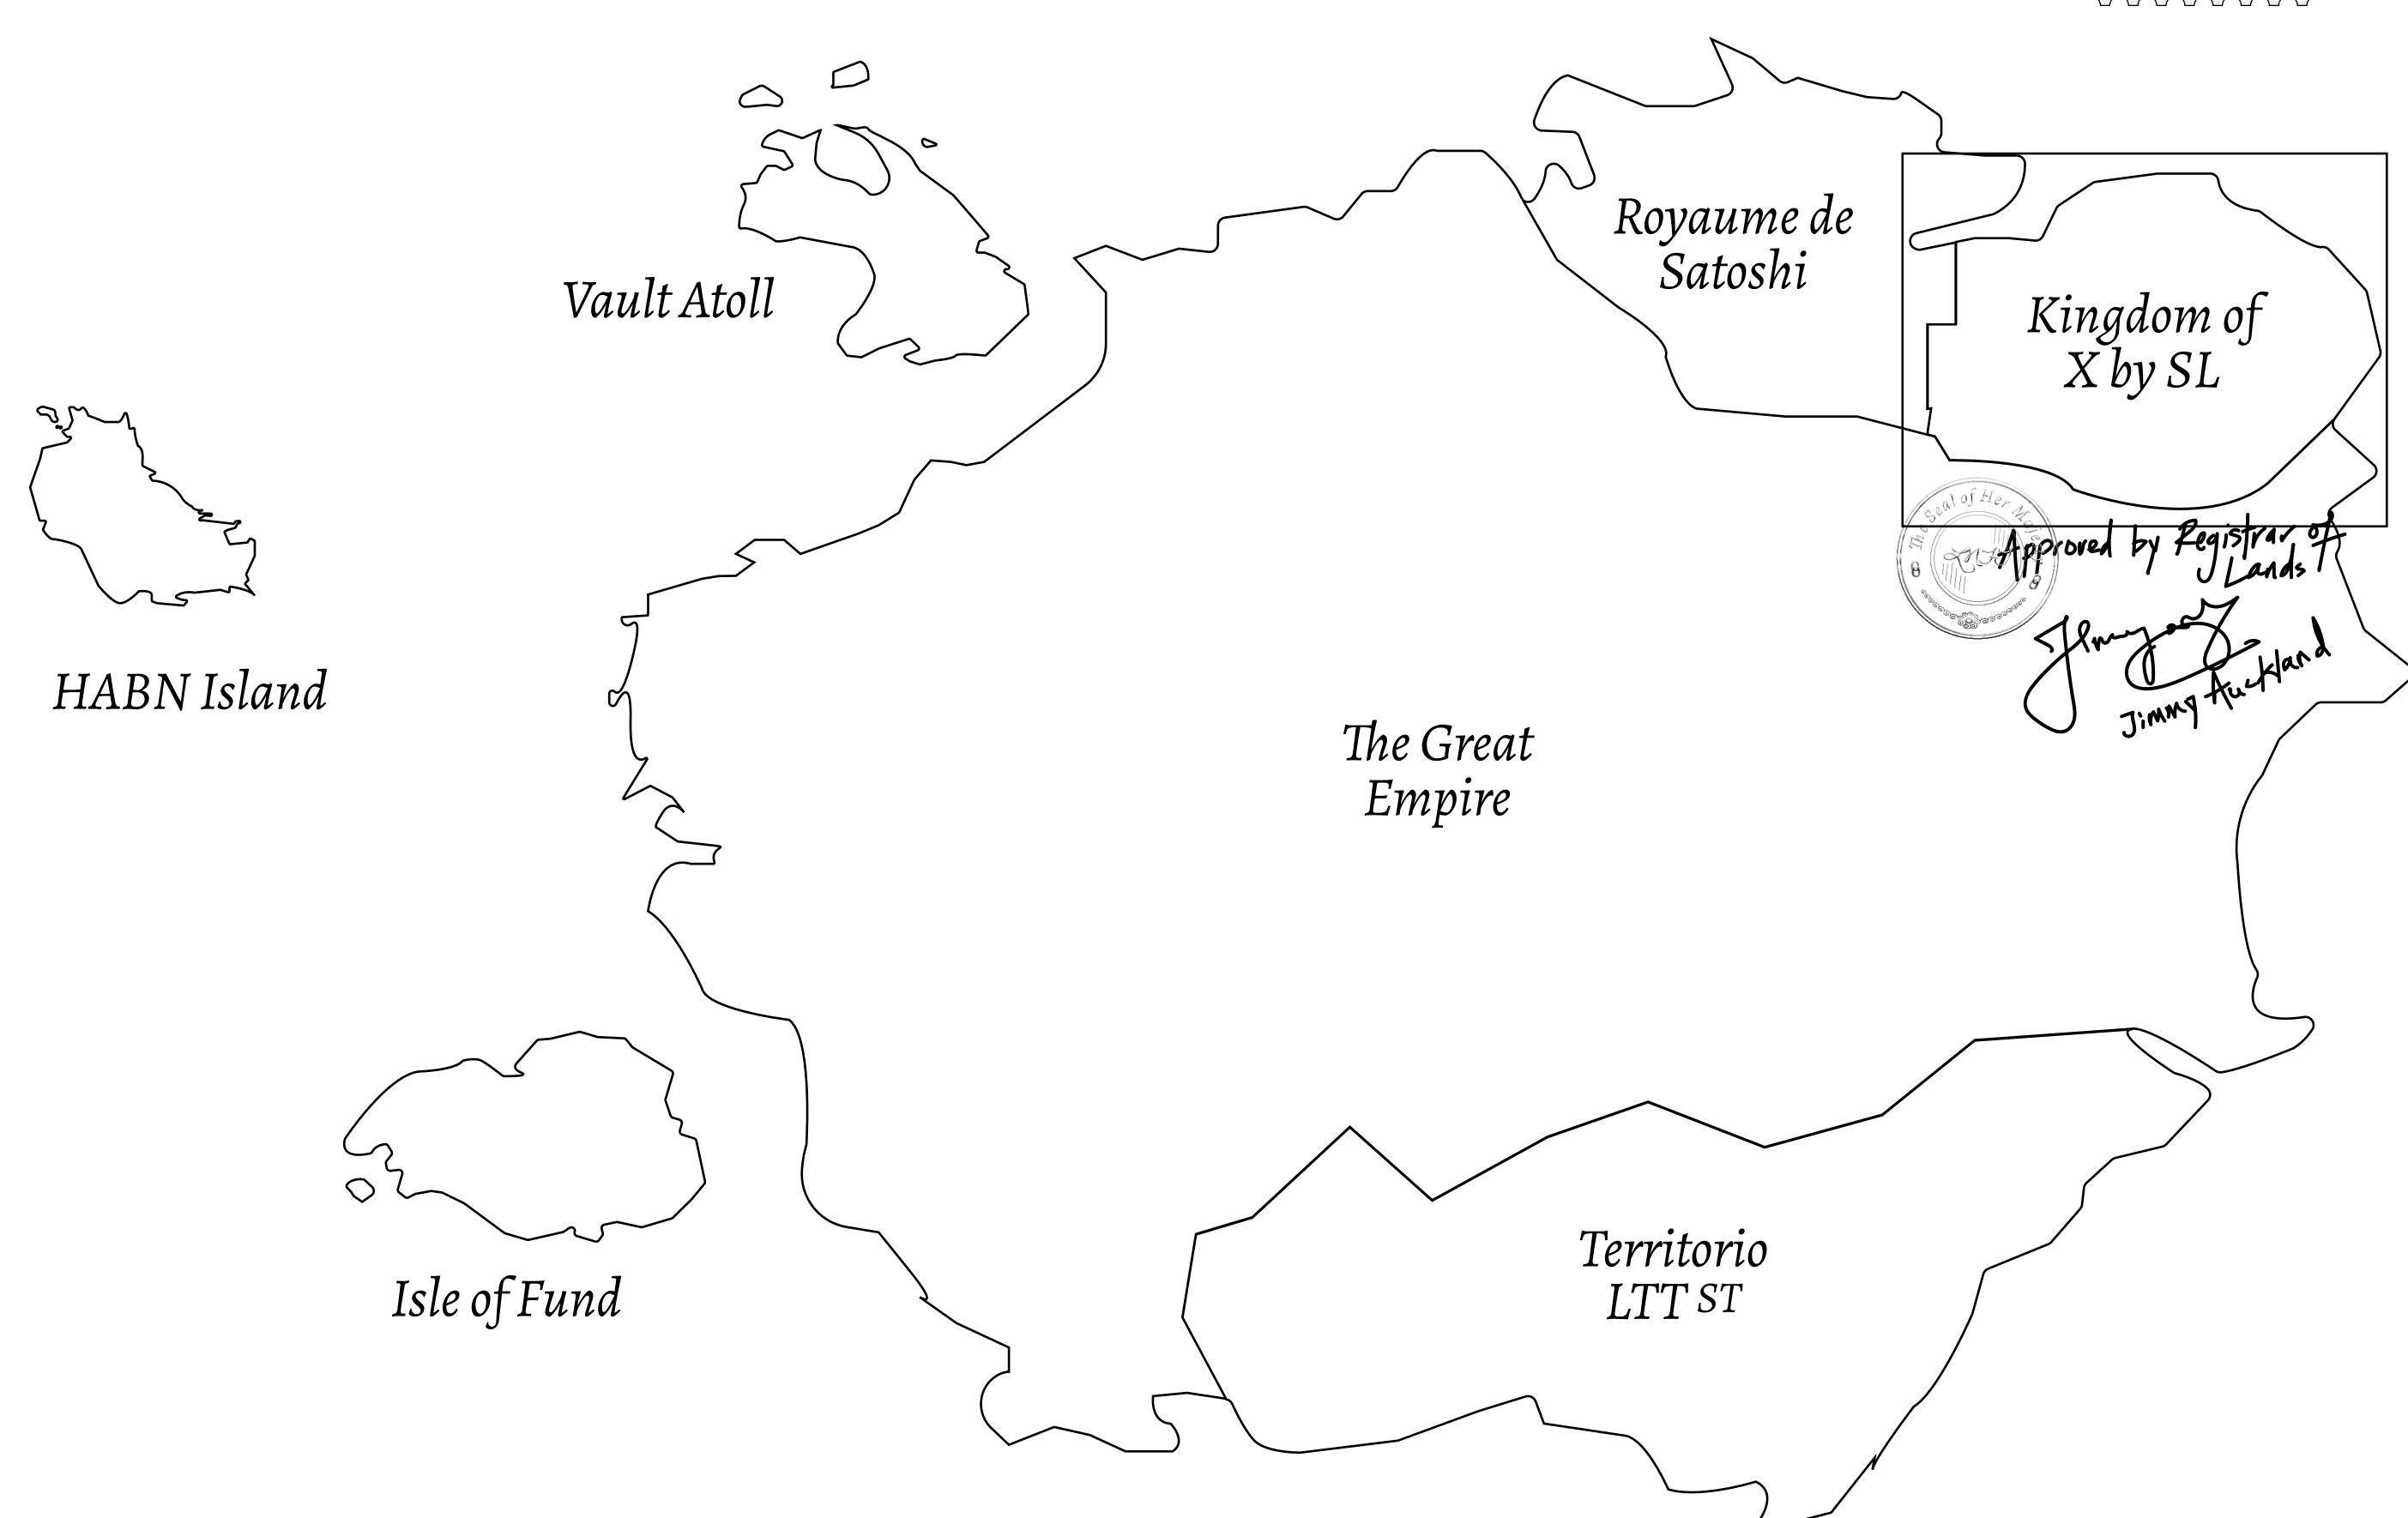

## THE ARISTOCRATS

The richest state in Loot NFT World. Special tablets are used to conduct high value auctions at galas and special events. The aristocrats donate 7% of their earnings to the Stakers, a special group of people, from the Great Empire. Ever since the marriage of the Sultan's daughter and the prince of X by SL, the Kingdom also donates 3% of its earnings to the Royaume De Satoshi.

## GEOGRAPHY

COASTLINE
BORDERS
HIGHEST POINT
LOWEST POINT
PLOTS
SCALE

93.89 KM (58.34 MILES)

OCEAN, THE GREAT EMPIRE, SL

PEAK HERMES +7899 M

PORT OF EXCLUSIVITY 0 M

549

1:50000

## H.M. LNFT Land Registry

KINGDOM OF X BY SL

X197-221121

TITLE NUMBER

ISSUED 22 November 2021

SCALE **1/50000** 

OWNER ENTITLEMENT

ADMINISTRATIVE AREA