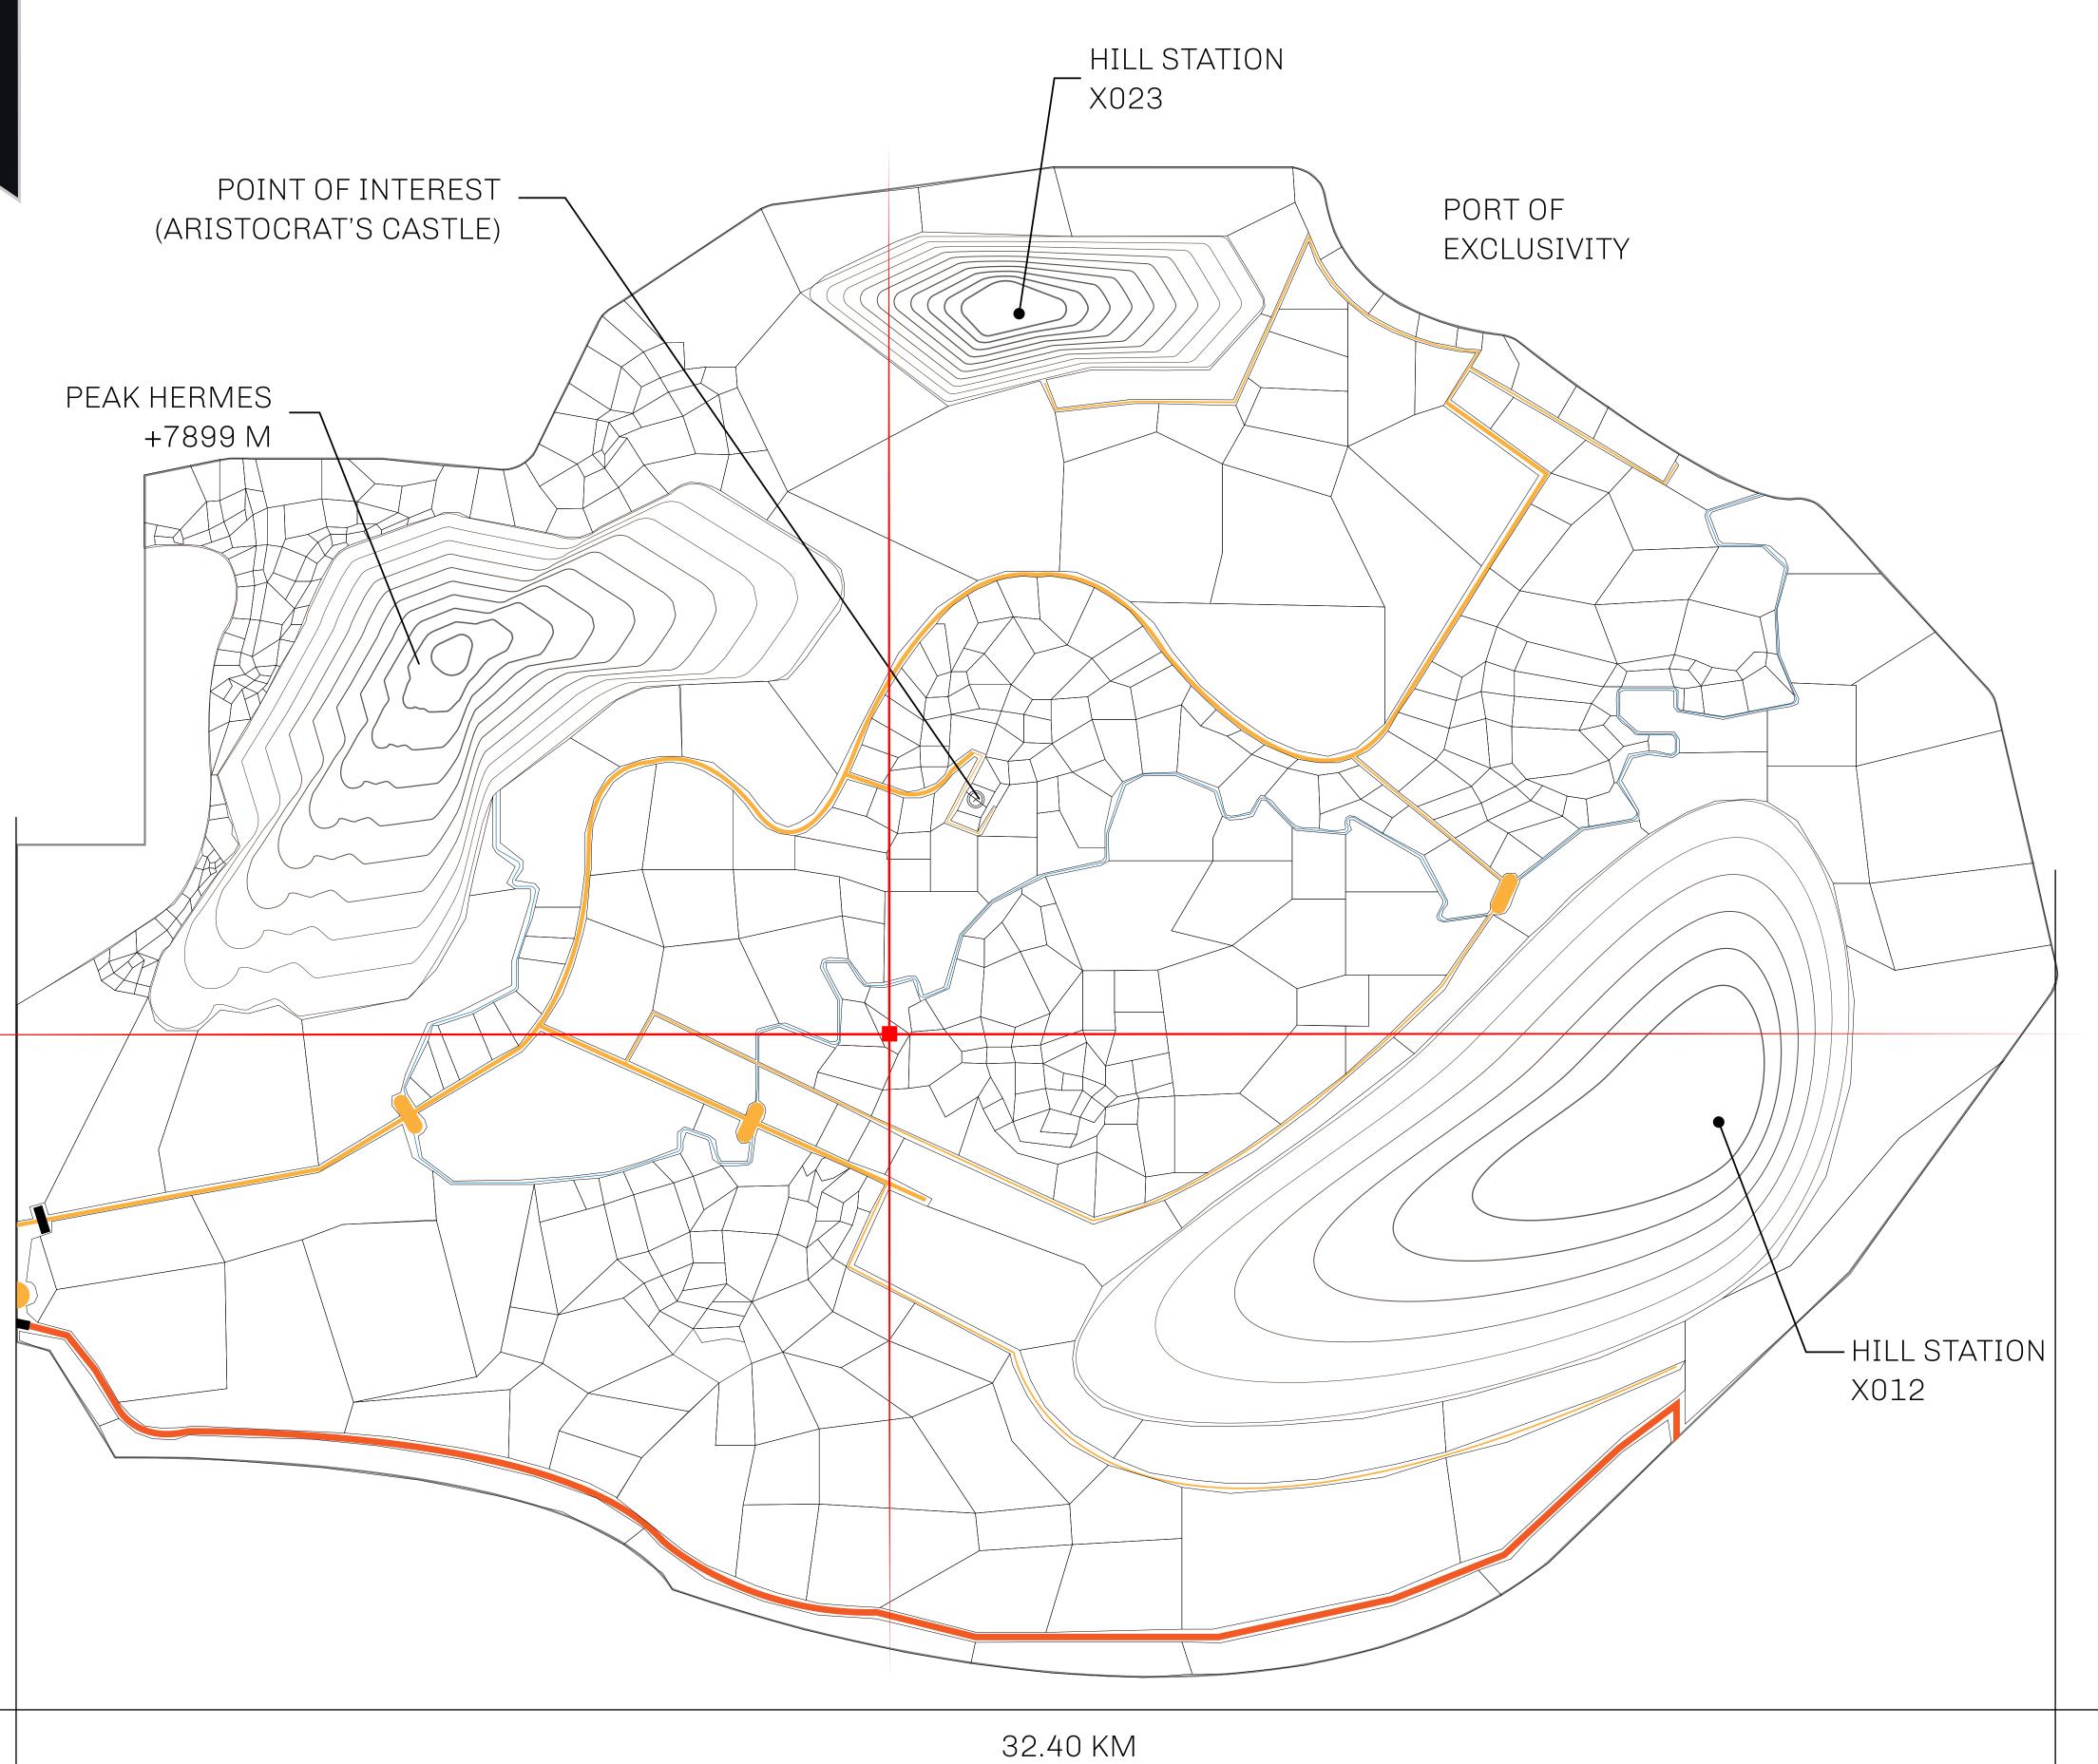

## GEOGRAPHY

COASTLINE
BORDERS
HIGHEST POINT
LOWEST POINT
PLOTS
SCALE

93.89 KM (58.34 MILES)

OCEAN, THE GREAT EMPIRE, SL

PEAK HERMES +7899 M

PORT OF EXCLUSIVITY 0 M

549

1:50000