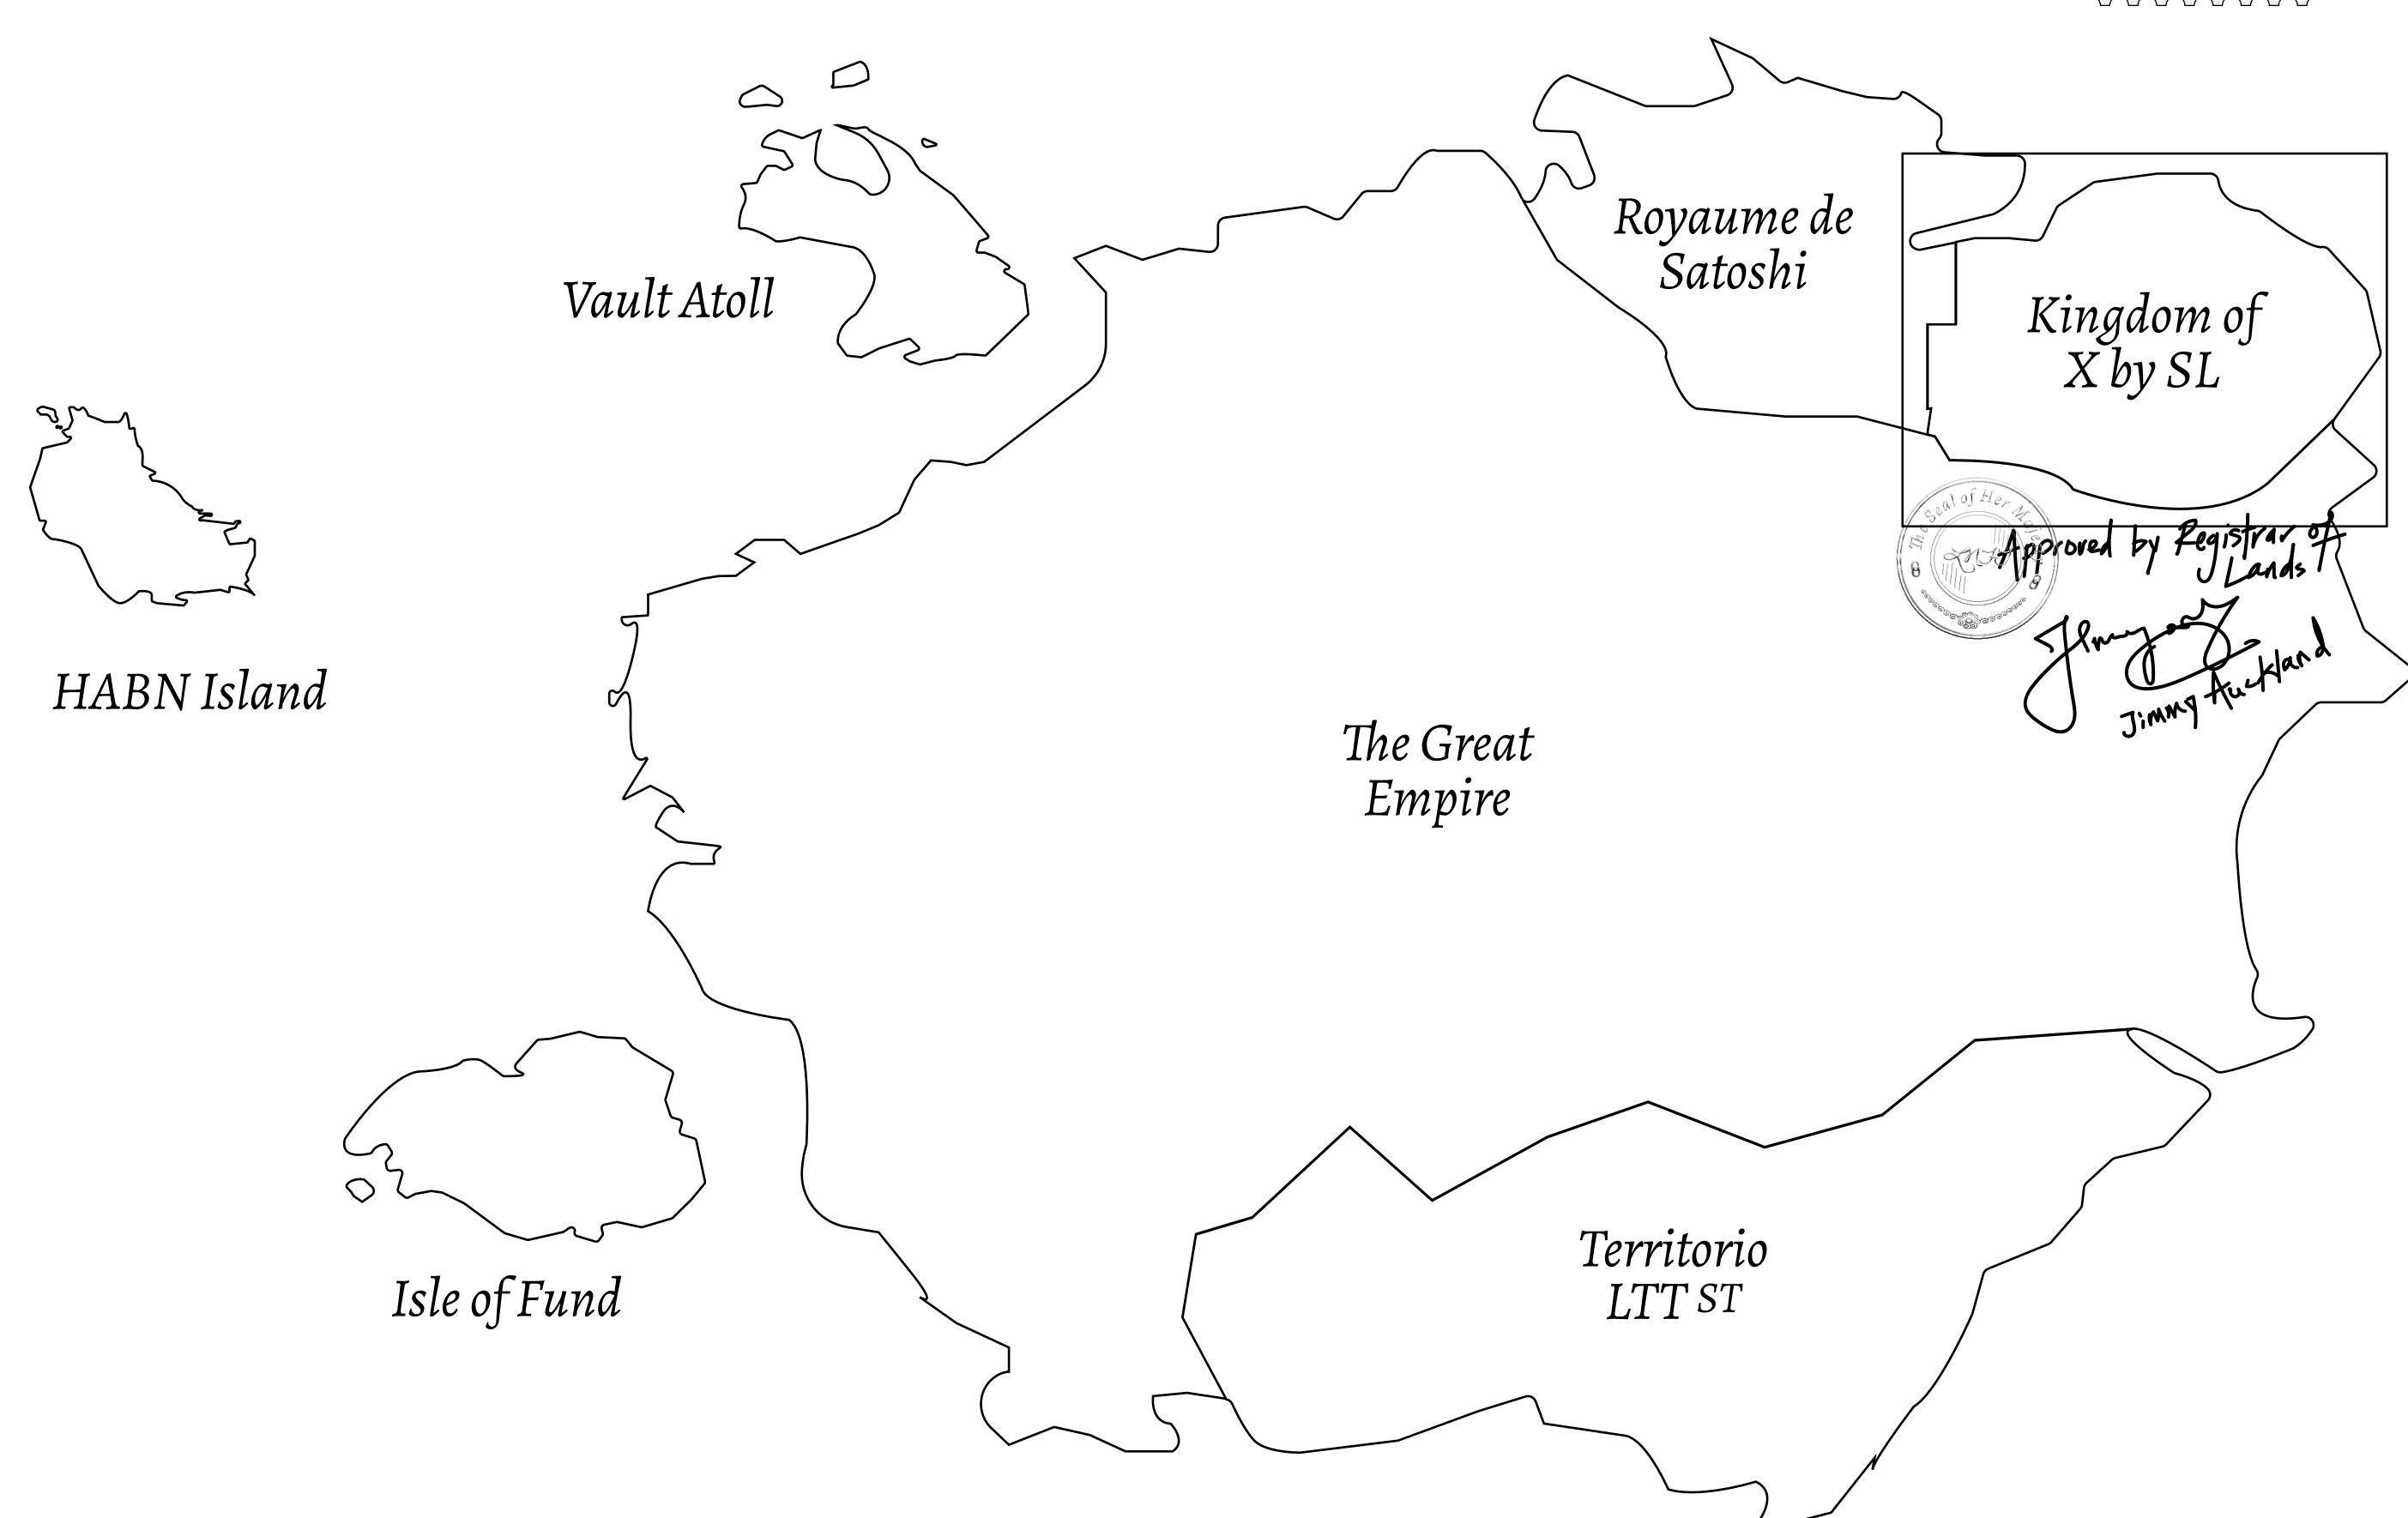

## GEOGRAPHY

COASTLINE
BORDERS
HIGHEST POINT
LOWEST POINT
PLOTS
SCALE

93.89 KM (58.34 MILES)

OCEAN, THE GREAT EMPIRE, SL

PEAK HERMES +7899 M

PORT OF EXCLUSIVITY 0 M

549

1:50000

## H.M. LNFT Land Registry

KINGDOM OF X BY SL

X196-221121

TITLE NUMBER

OWNER ENTITLEMENT

ADMINISTRATIVE AREA

Type W-XBYSL: Share of 0.5% of all X by SL sales and Satoshi's Lounge re-sales based on number of NFT Stories minted (rewarded in LTT); Automatic invite to X by SL; Mint 4 NFT Stories