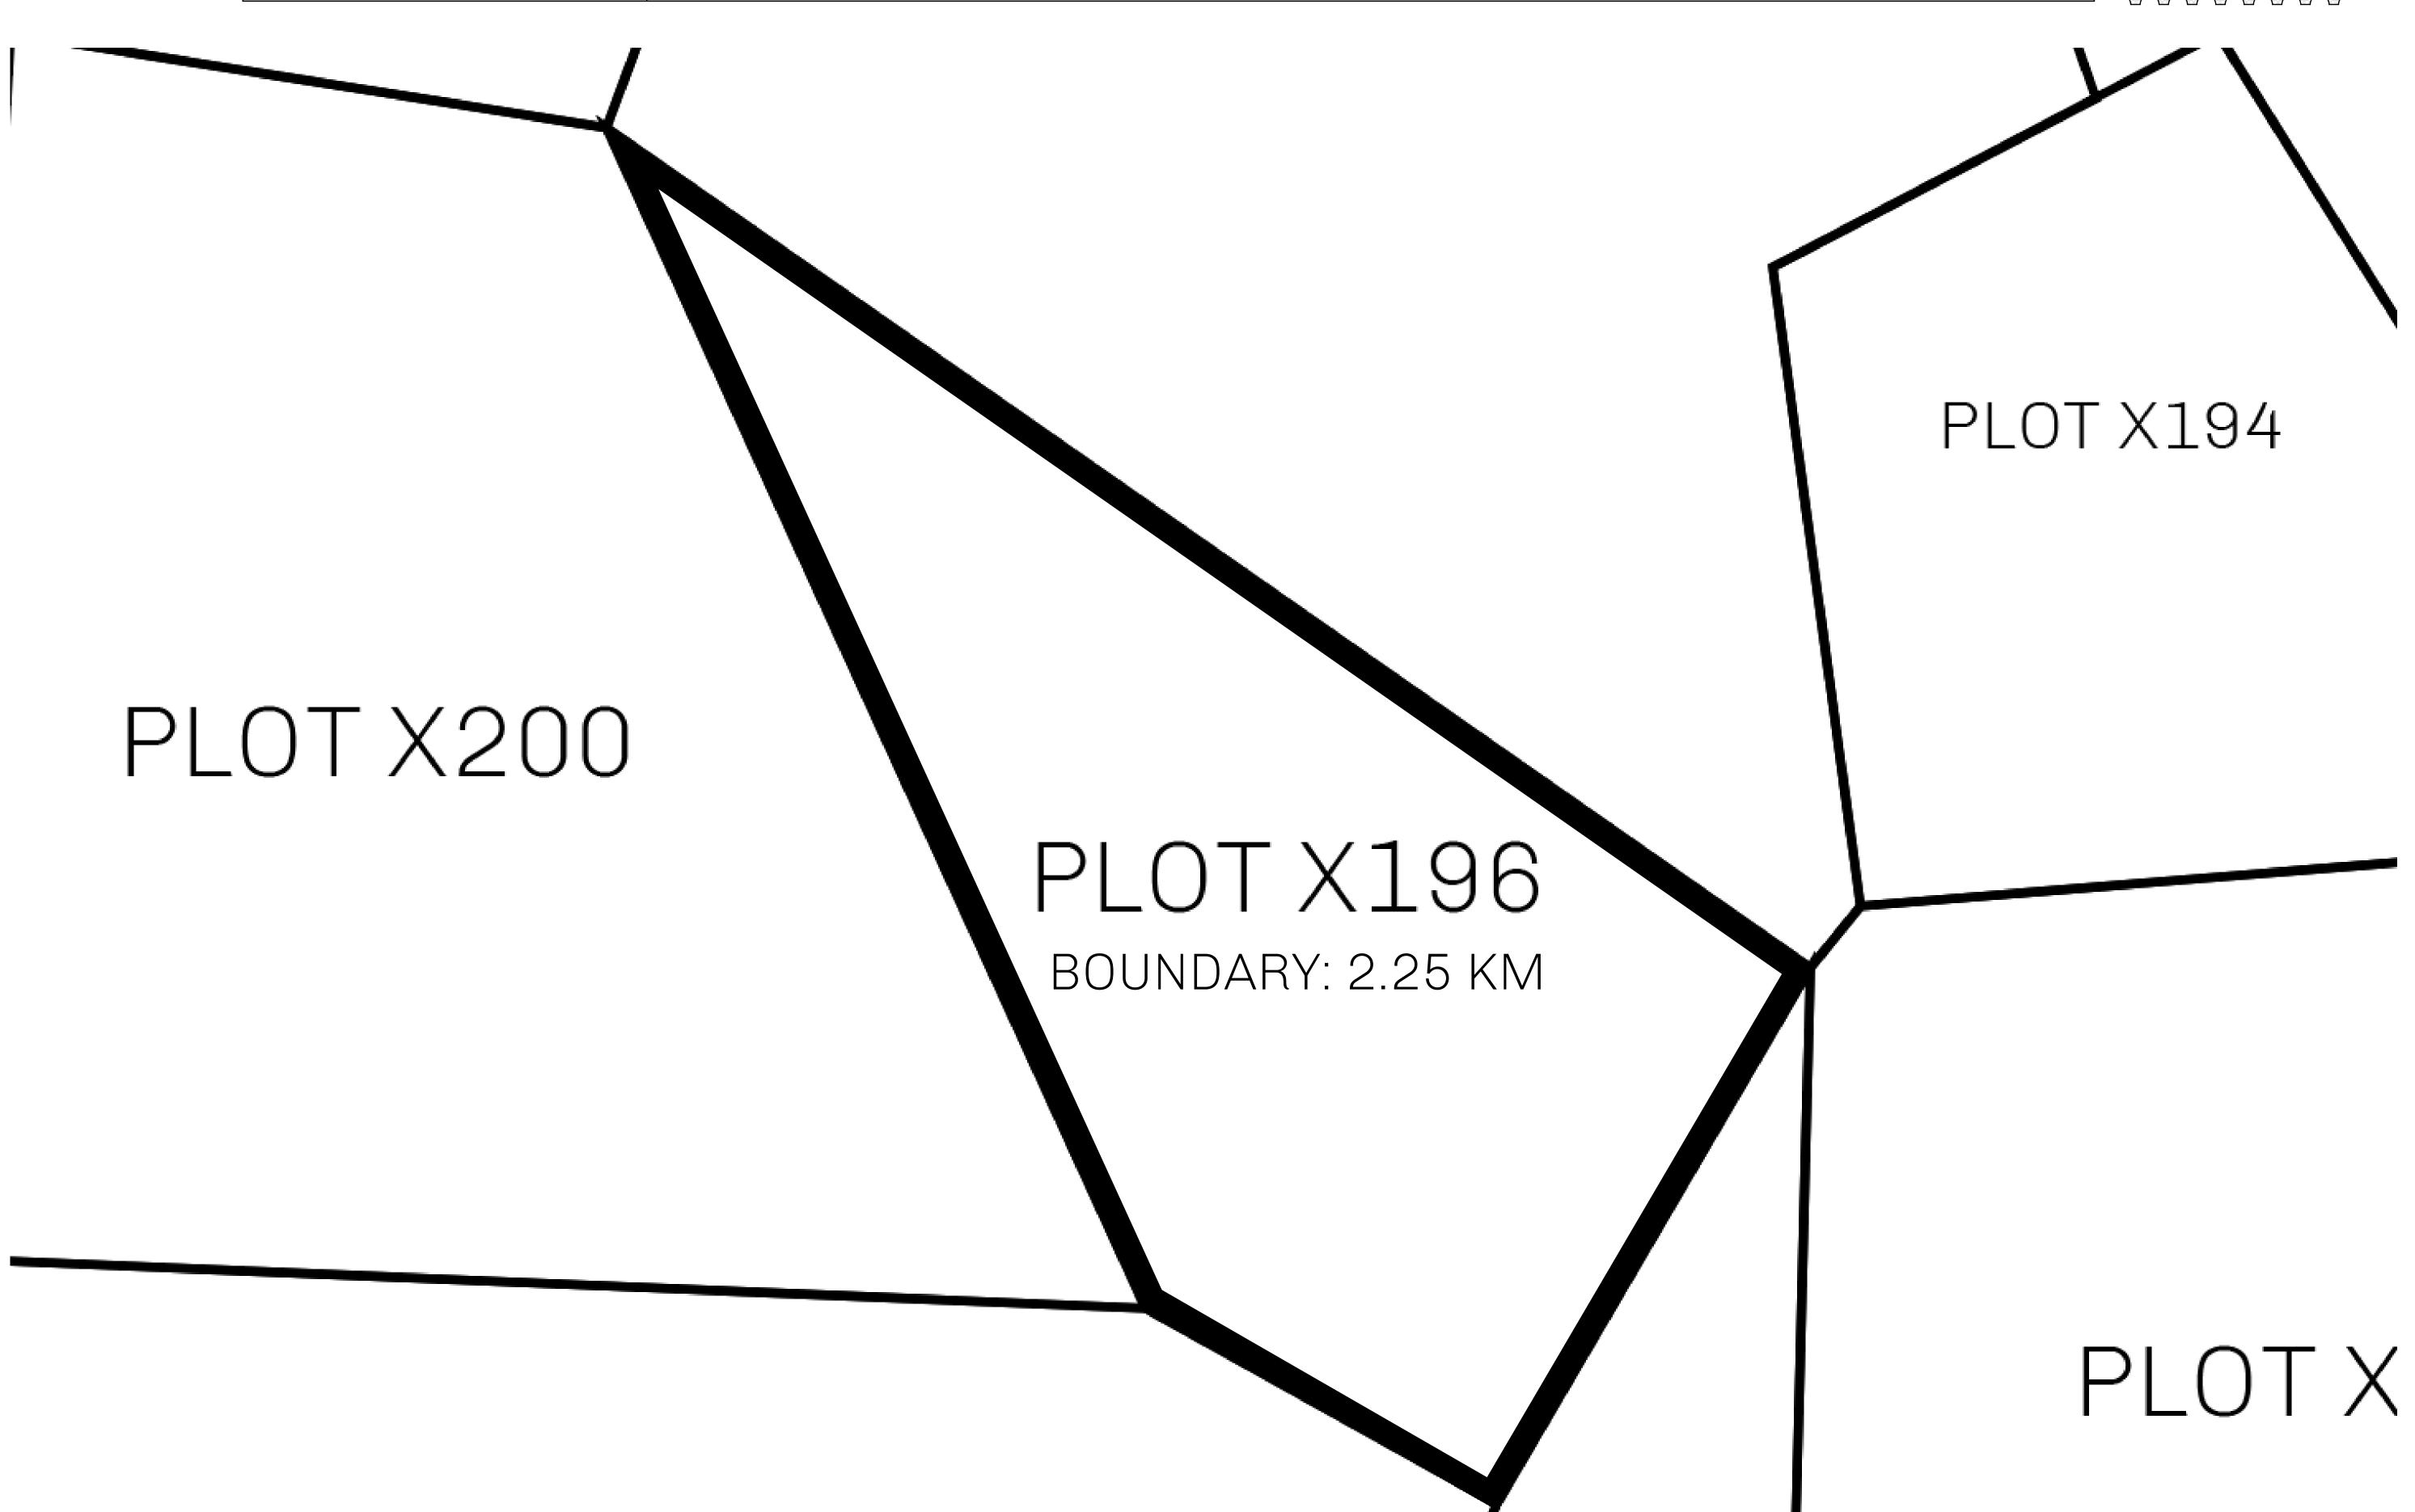

## LOOTNFT WORLD

PLOT X196-221121

## GEOGRAPHY

COASTLINE
BORDERS
HIGHEST POINT
LOWEST POINT
PLOTS
SCALE

93.89 KM (58.34 MILES)

OCEAN, THE GREAT EMPIRE, SL

PEAK HERMES +7899 M

PORT OF EXCLUSIVITY 0 M

549

1:50000

## H.M. LNFT Land Registry

KINGDOM OF X BY SL

X196-221121

TITLE NUMBER

OWNER ENTITLEMENT

ADMINISTRATIVE AREA

Type W-XBYSL: Share of 0.5% of all X by SL sales and Satoshi's Lounge re-sales based on number of NFT Stories minted (rewarded in LTT); Automatic invite to X by SL; Mint 4 NFT Stories