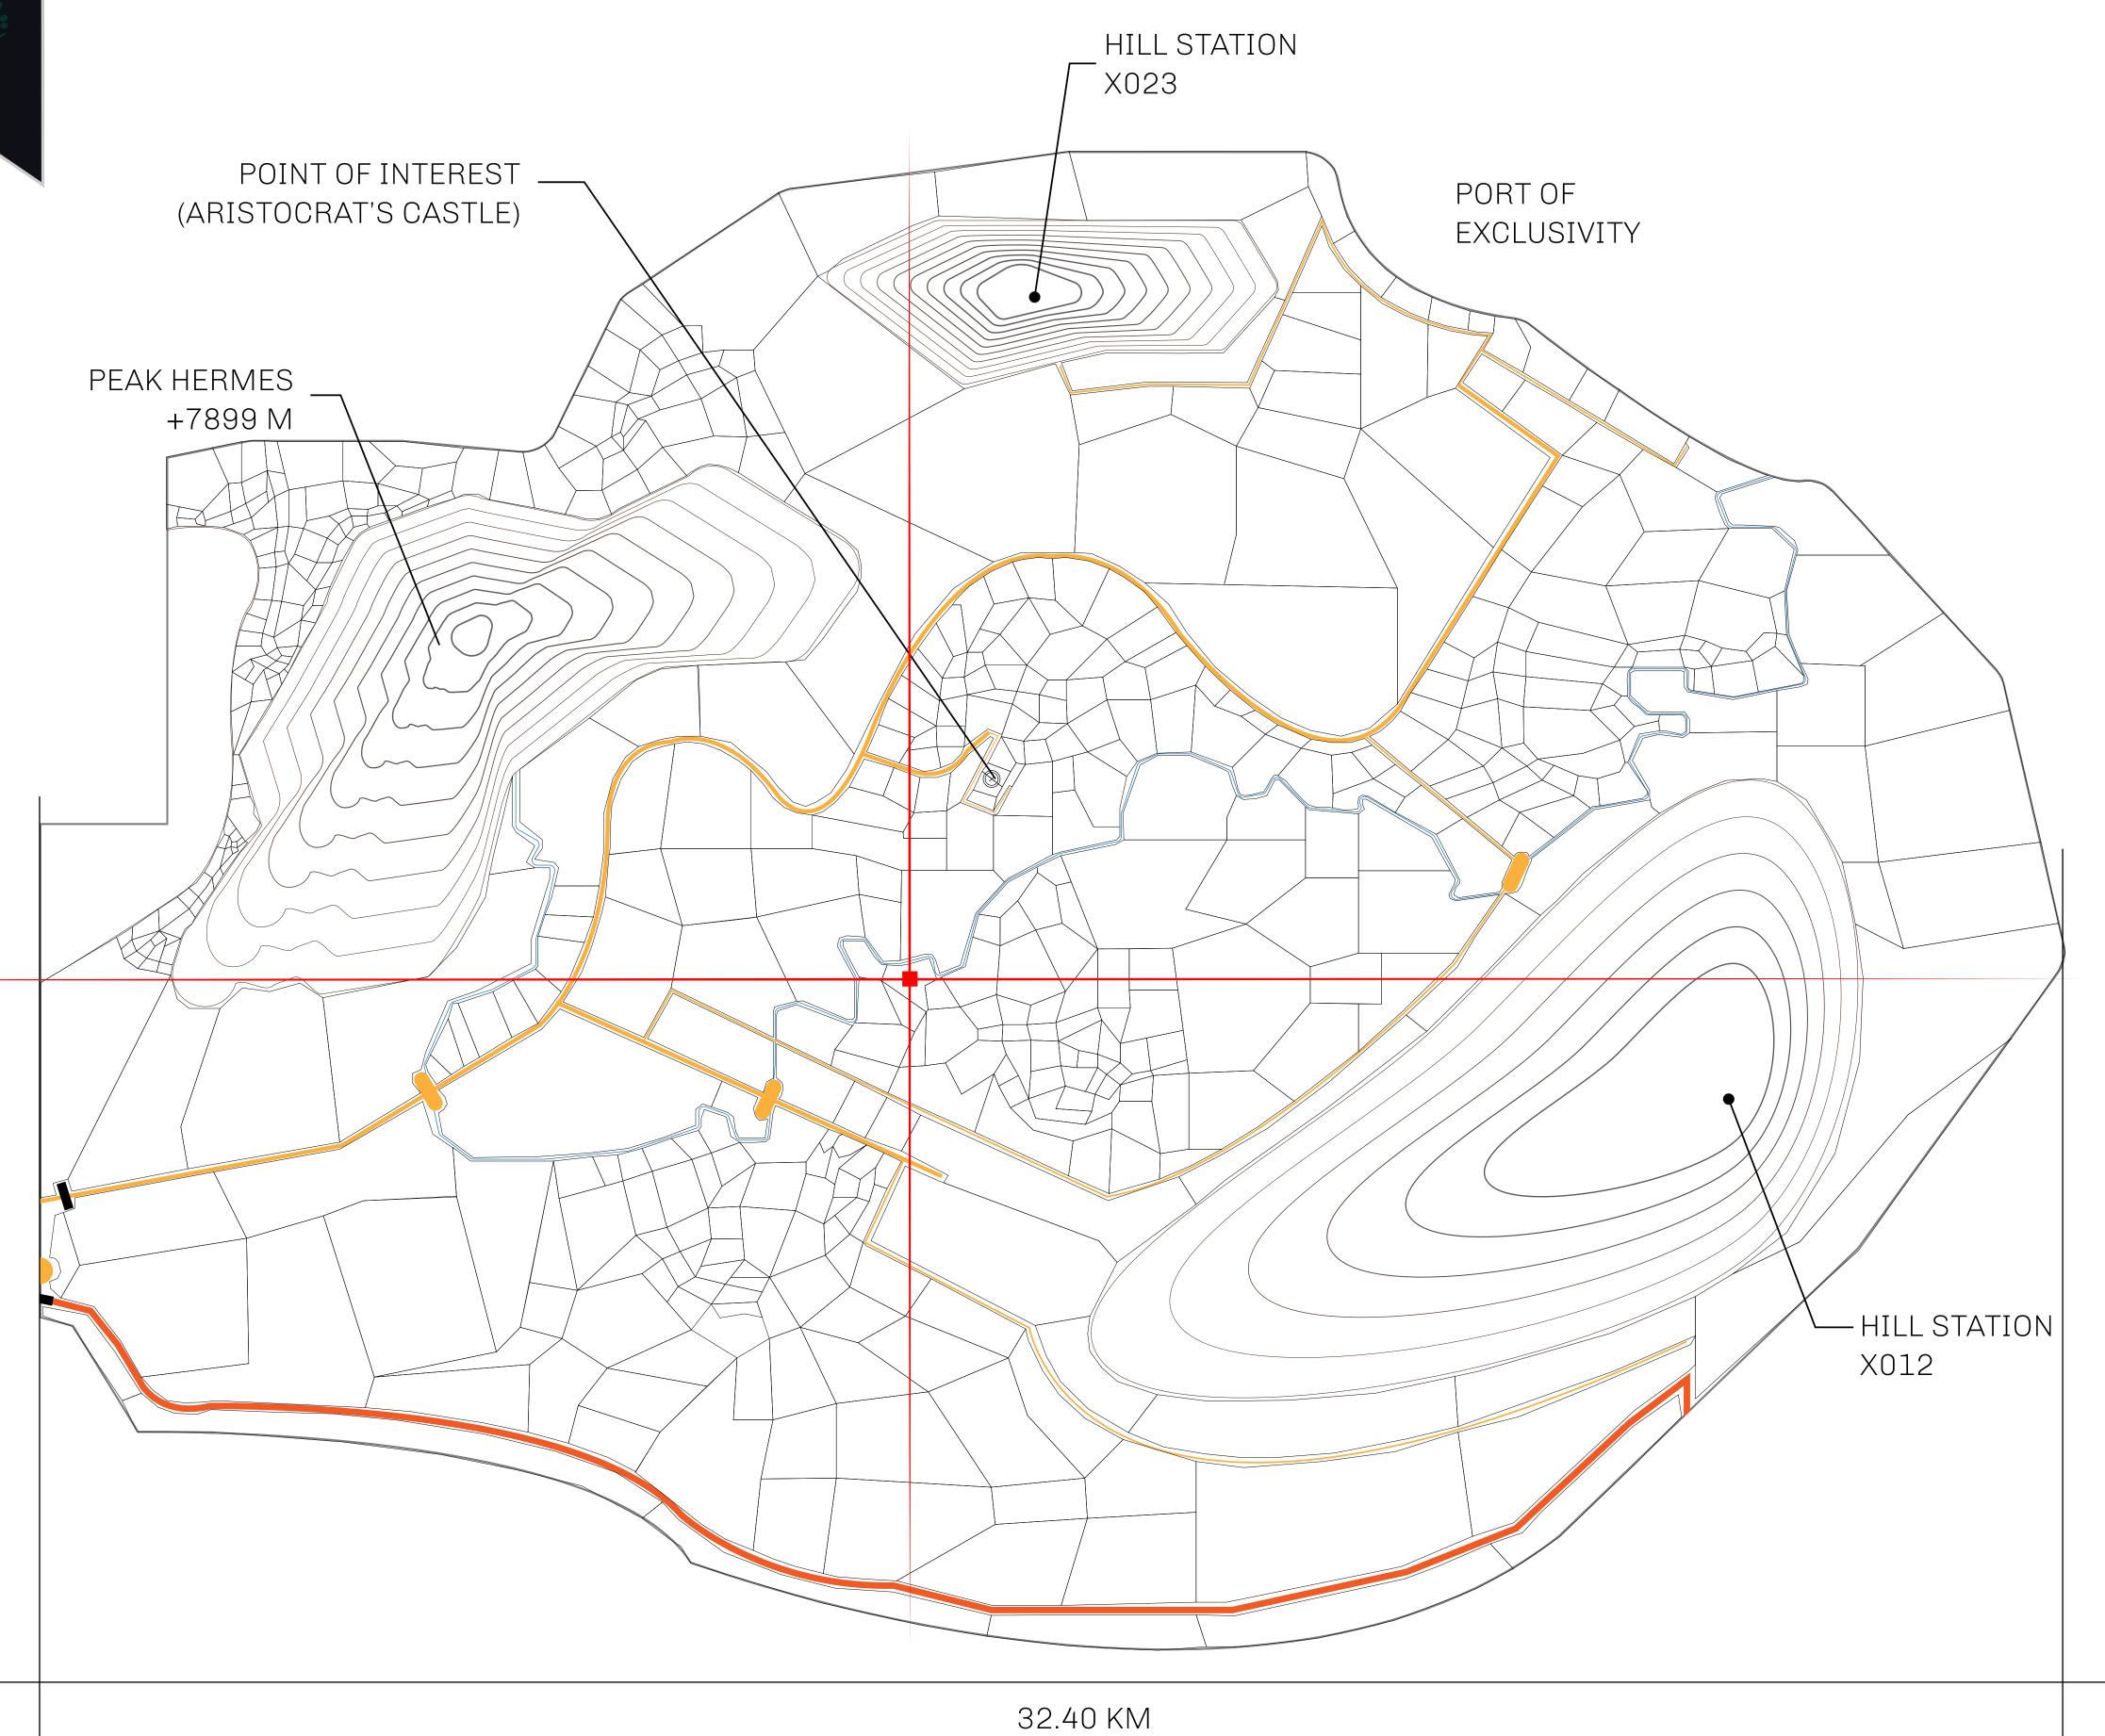

## GEOGRAPHY

COASTLINE
BORDERS
HIGHEST POINT
LOWEST POINT
PLOTS
SCALE

93.89 KM (58.34 MILES)
OCEAN, THE GREAT EMPIRE, SL
PEAK HERMES +7899 M
PORT OF EXCLUSIVITY 0 M
549

1:50000