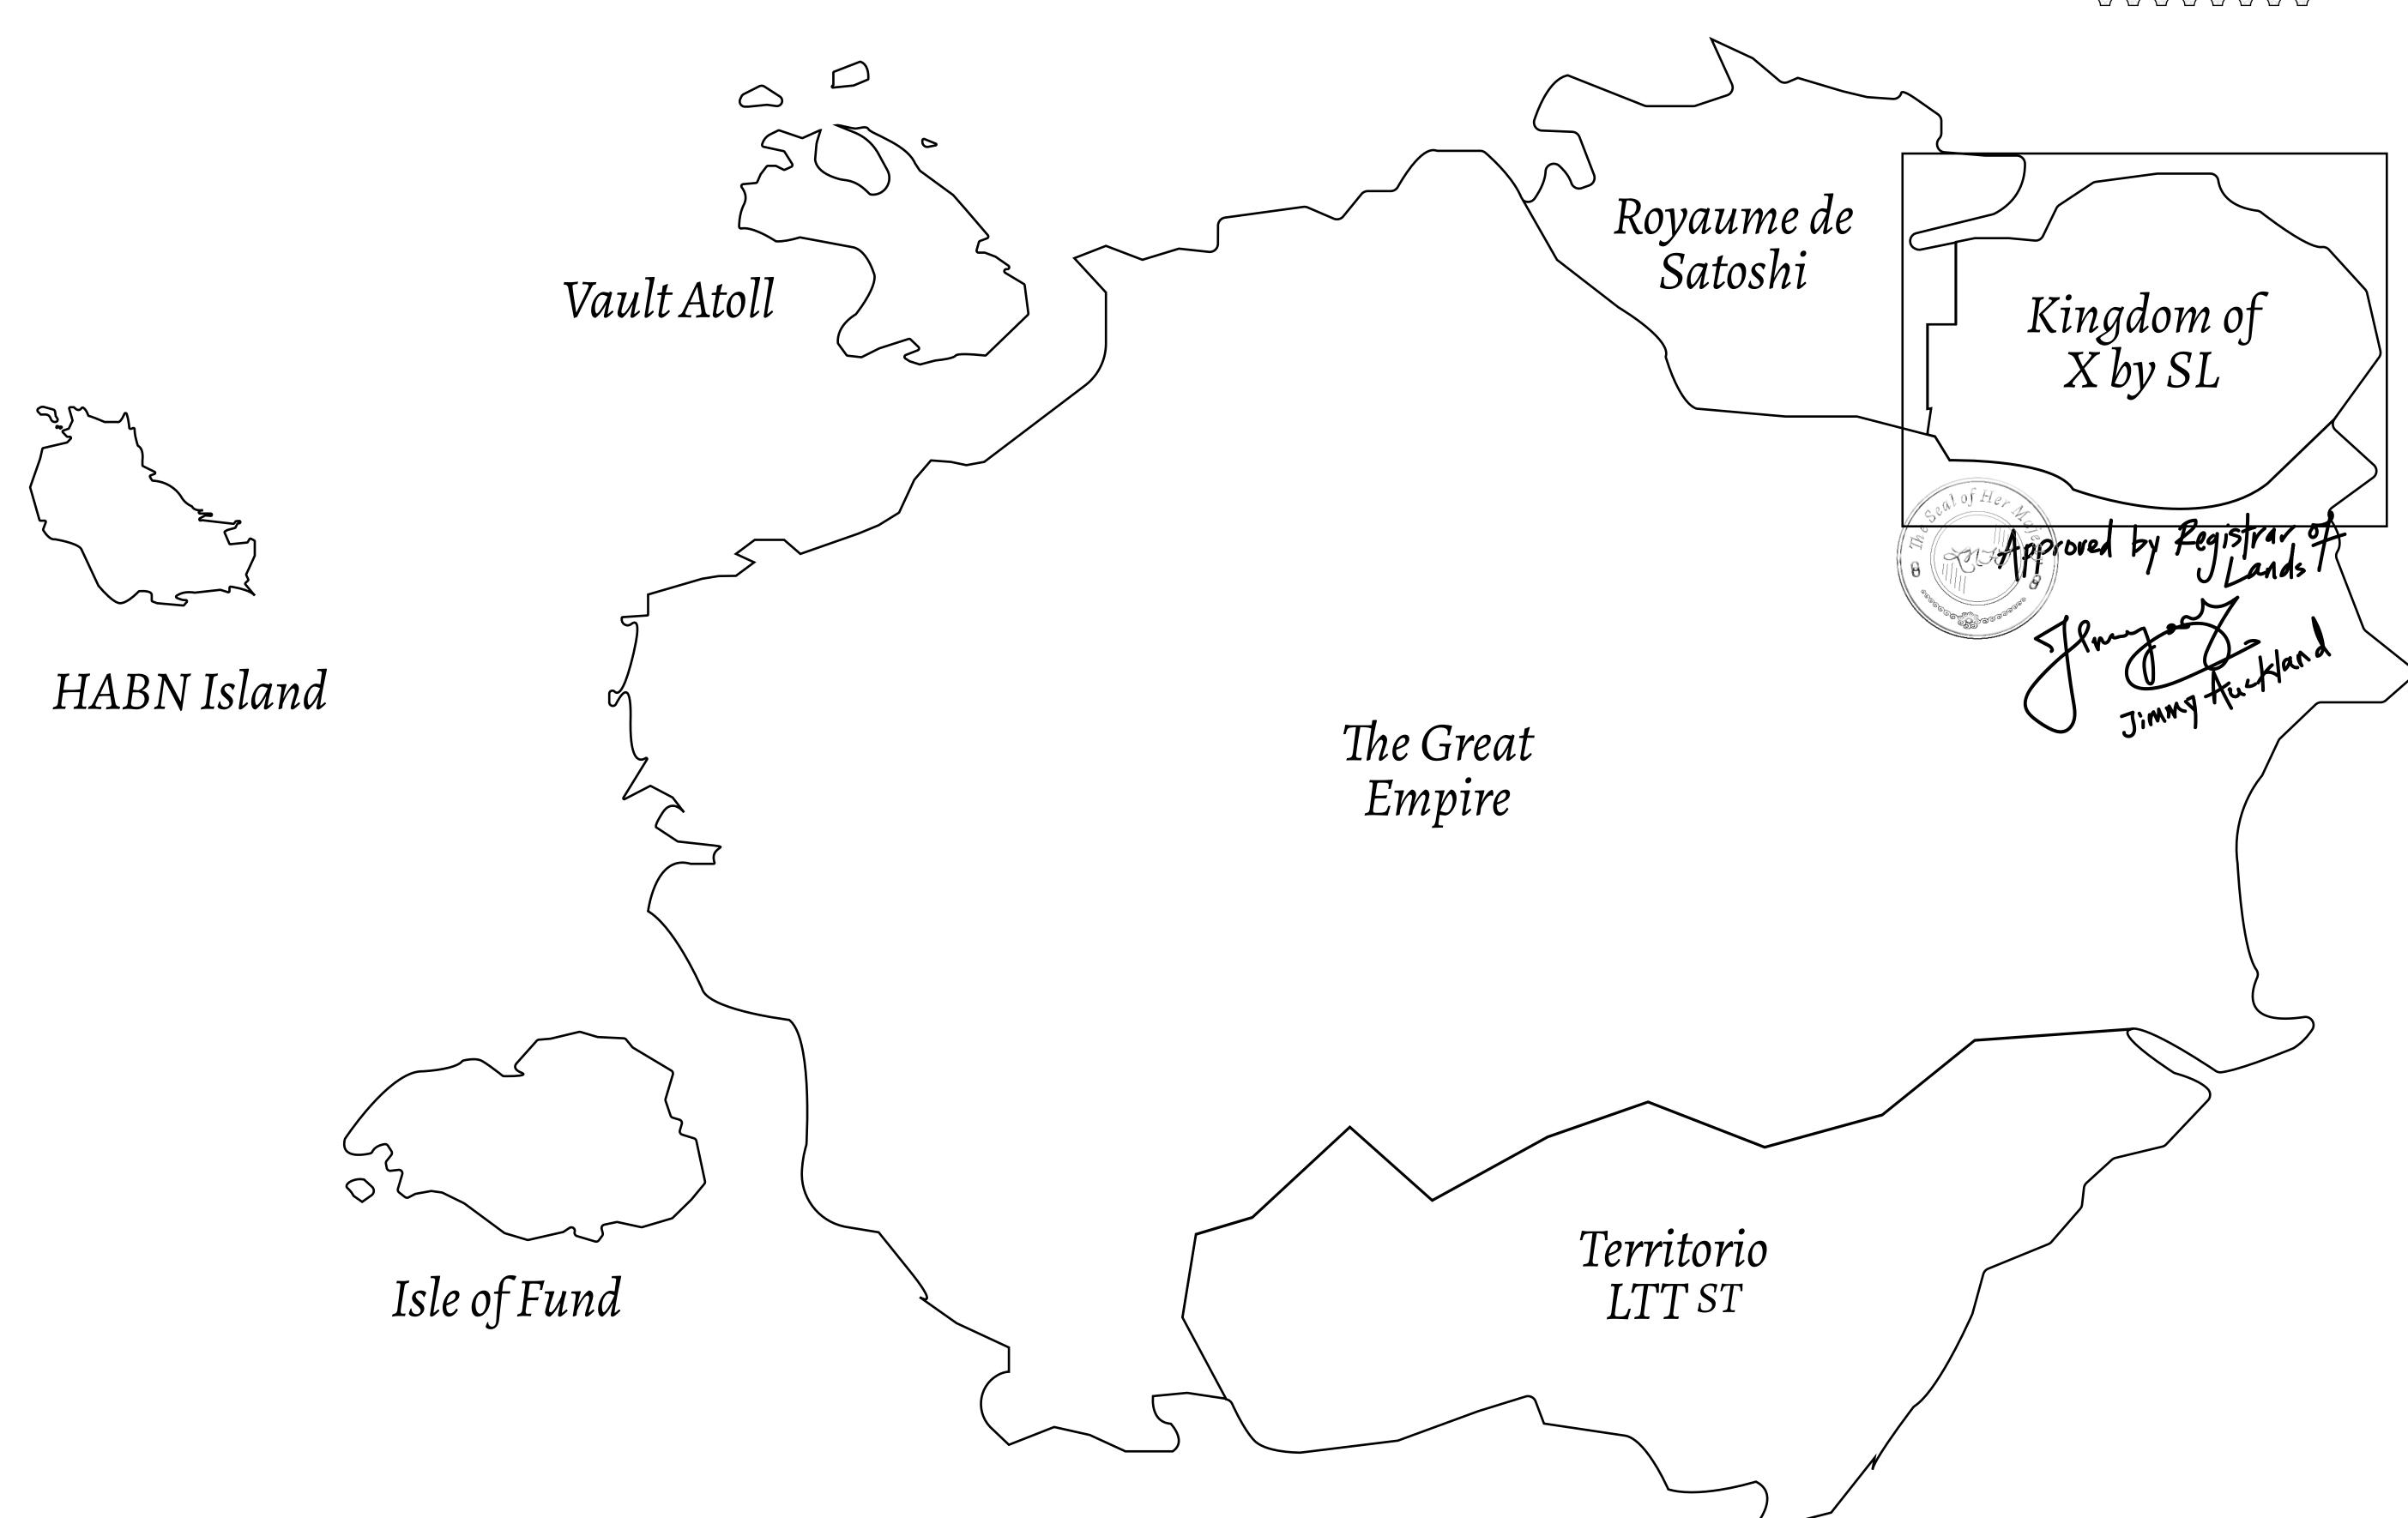

## GEOGRAPHY

COASTLINE
BORDERS
HIGHEST POINT
LOWEST POINT
PLOTS
SCALE

93.89 KM (58.34 MILES)
OCEAN, THE GREAT EMPIRE, SL
PEAK HERMES +7899 M
PORT OF EXCLUSIVITY 0 M
549

1:50000

## H.M. LNFT Land Registry

TITLE NUMBER

KINGDOM OF X BY SL

ISSUED 22 November 2021

SCALE **1/50000** 

Type W-XBYSL: Share of 0.5% of all X by SL sales and Satoshi's Lounge re-sales based on number of NFT Stories minted (rewarded in LTT); Automatic invite to X by SL; Mint 4 NFT Stories