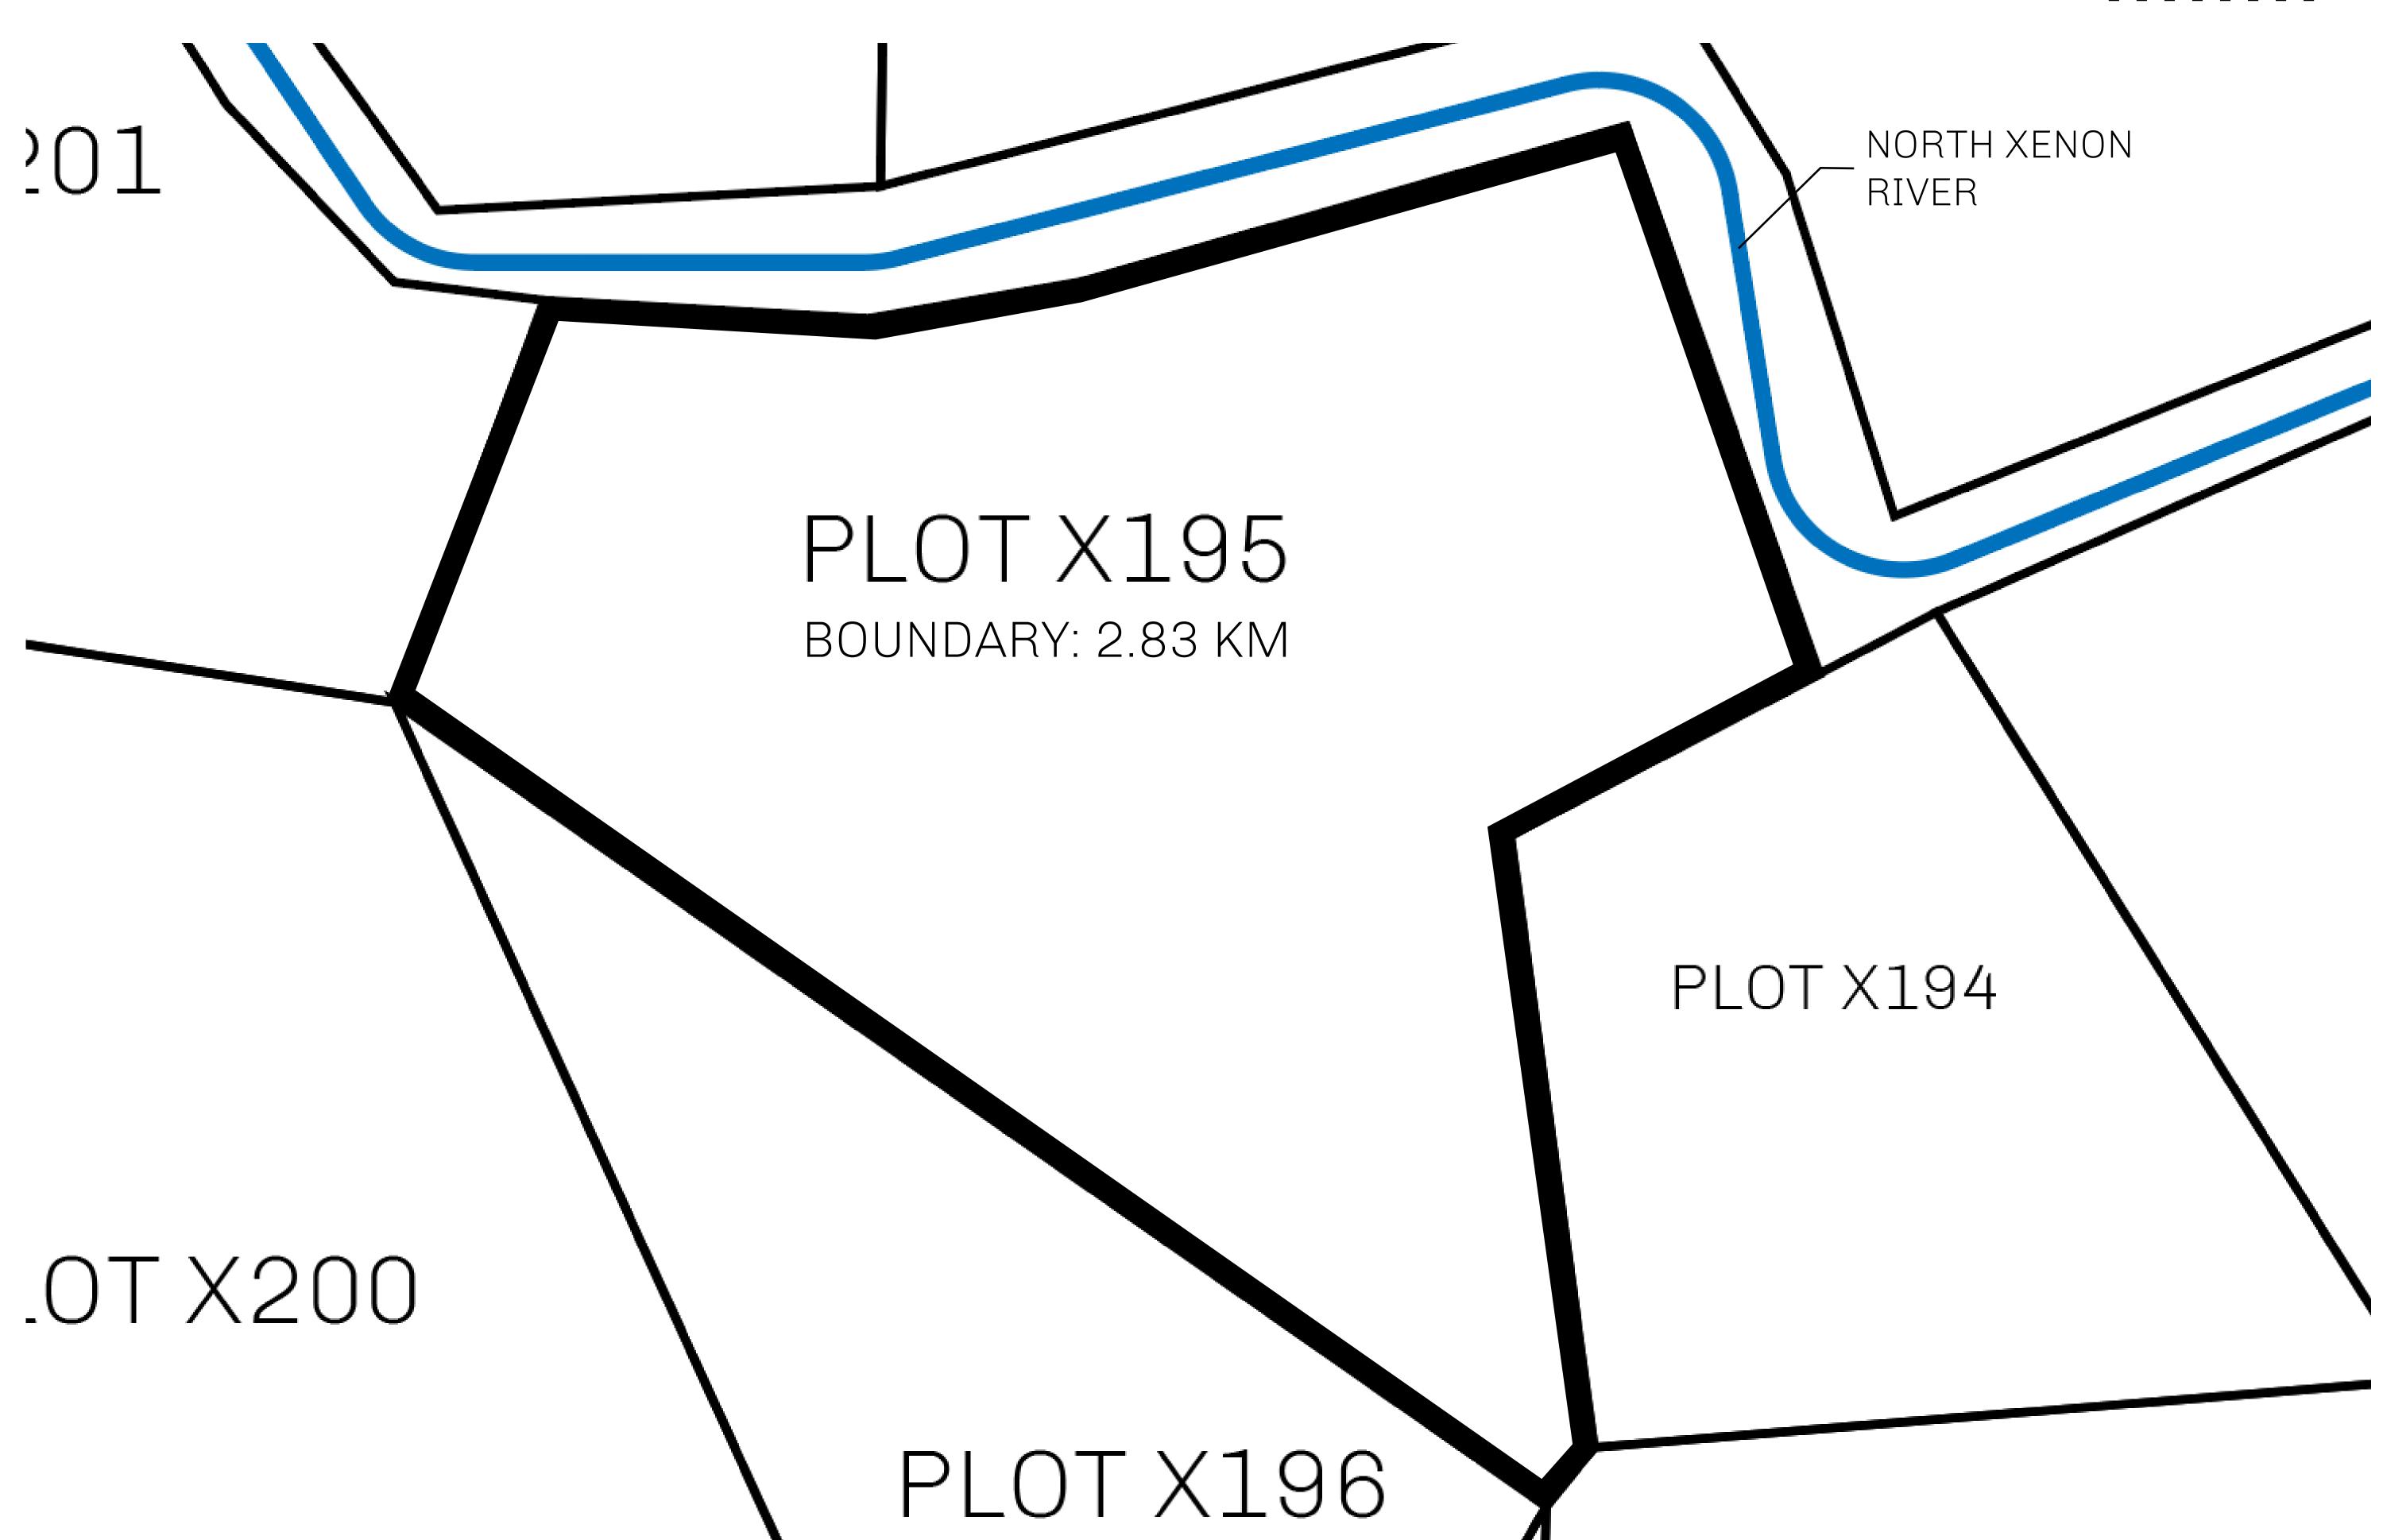

## LOOTNFT WORLD

PLOT X195-221121

## GEOGRAPHY

COASTLINE
BORDERS
HIGHEST POINT
LOWEST POINT
PLOTS
SCALE

93.89 KM (58.34 MILES)
OCEAN, THE GREAT EMPIRE, SL
PEAK HERMES +7899 M
PORT OF EXCLUSIVITY 0 M
549

1:50000