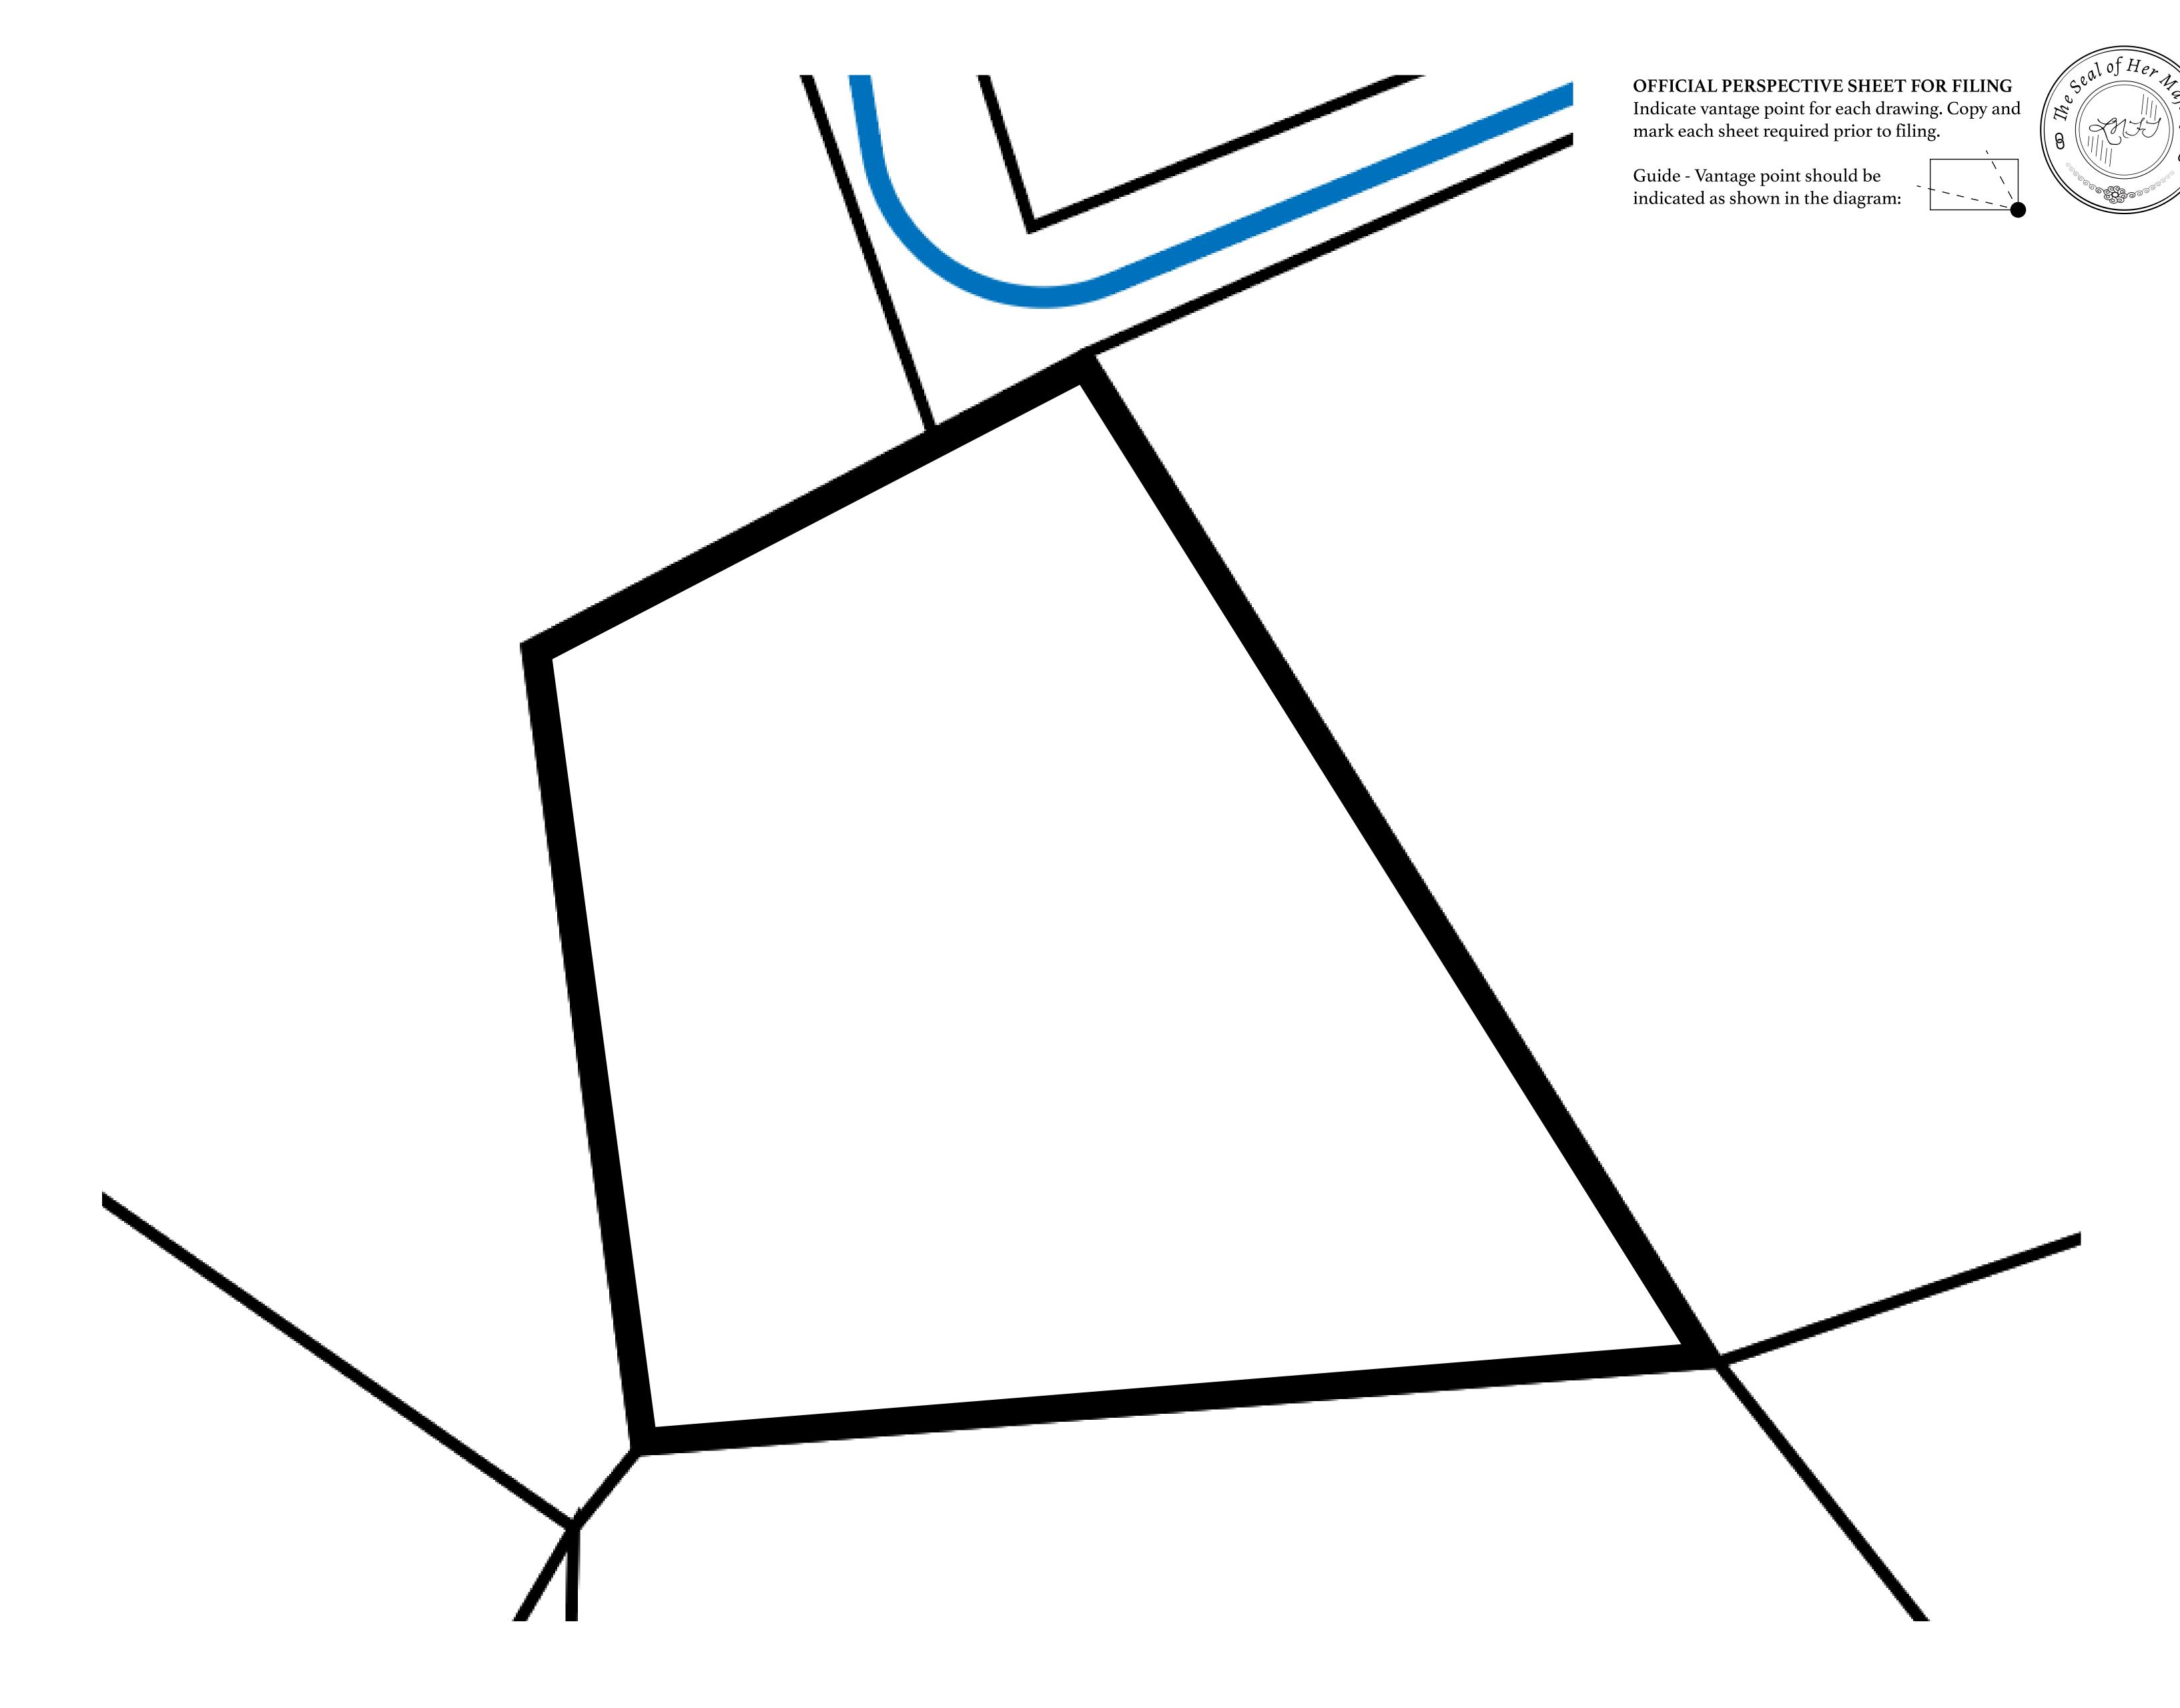

## LOOTNFT WORLD

PLOT X194-221121

## GEOGRAPHY

COASTLINE
BORDERS
HIGHEST POINT
LOWEST POINT
PLOTS
SCALE

93.89 KM (58.34 MILES)
OCEAN, THE GREAT EMPIRE, SL
PEAK HERMES +7899 M
PORT OF EXCLUSIVITY 0 M
549

1:50000

## H.M. LNFT Land Registry

X194-221121

TITLE NUMBER

A174-2211

ADMINISTRATIVE AREA KINGDOM OF X BY SL

ISSUED 22 November 2021

SCALE **1/50000** 

OWNER ENTITLEMENT

Type W-XBYSL: Share of 0.5% of all X by SL sales and Satoshi's Lounge re-sales based on number of NFT Stories minted (rewarded in LTT); Automatic invite to X by SL; Mint 4 NFT Stories

NORTH XENON

PLOT X194
BOUNDARY: 1.75 KM