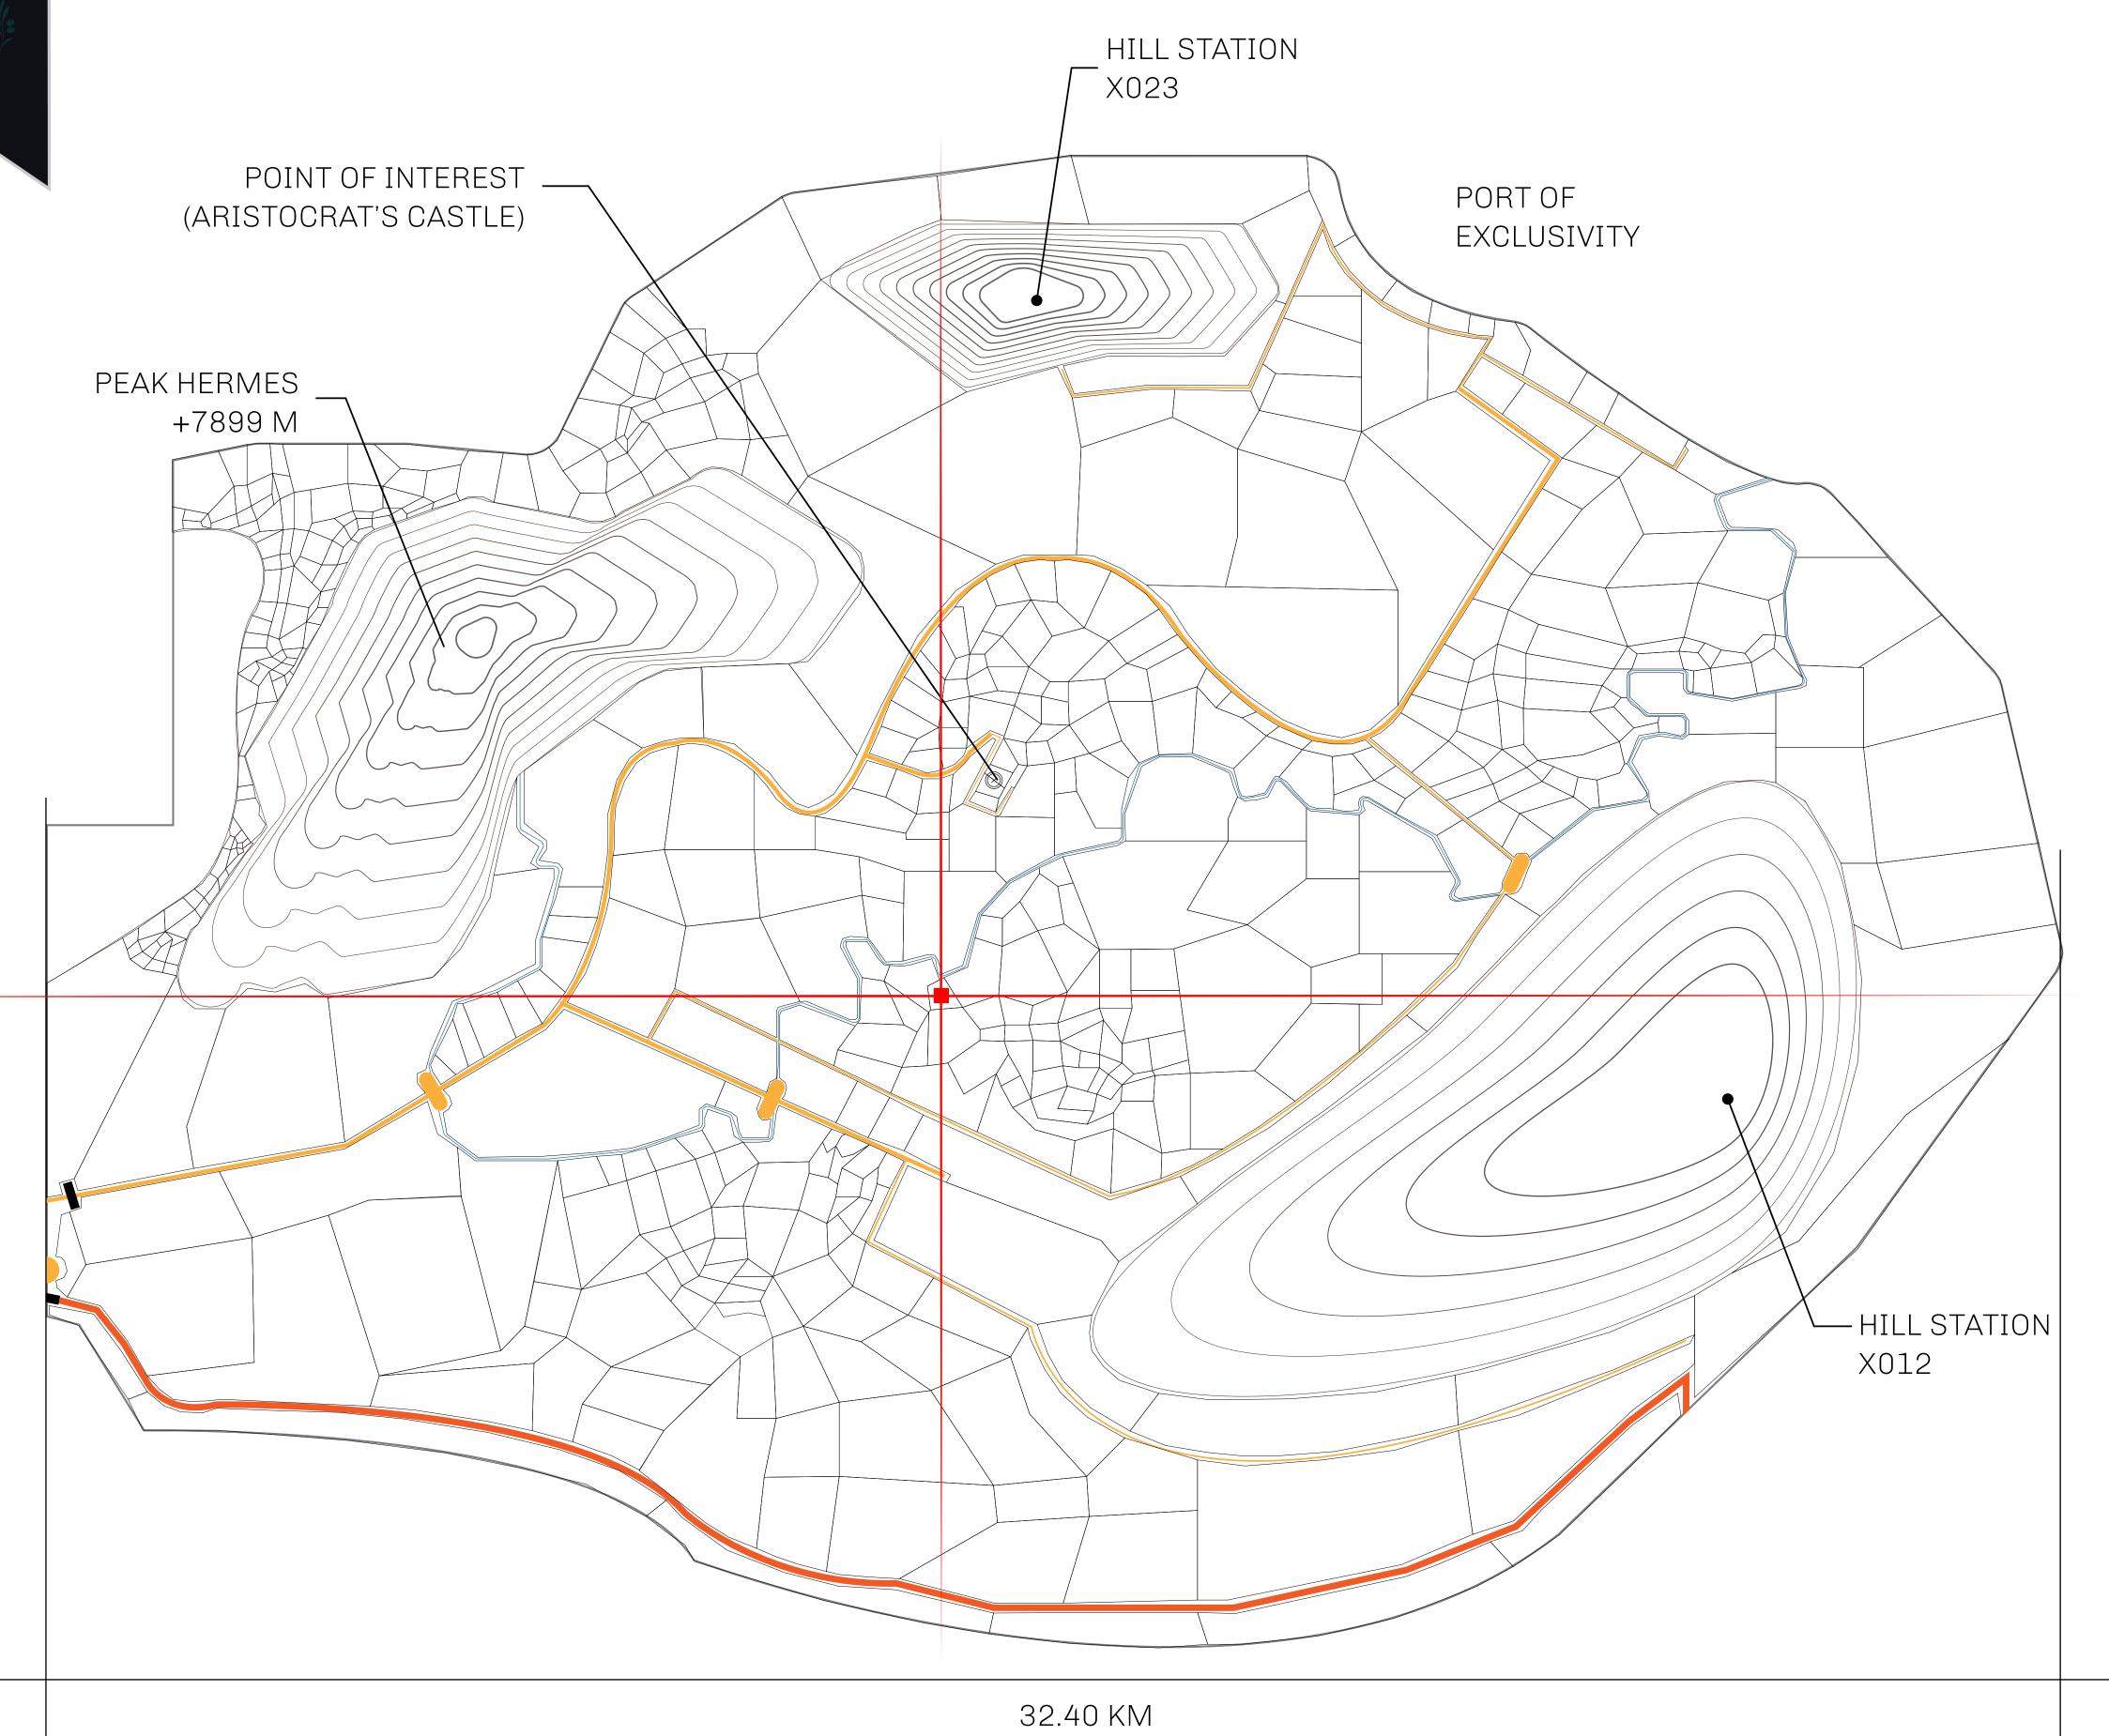

## GEOGRAPHY

COASTLINE
BORDERS
HIGHEST POINT
LOWEST POINT
PLOTS
SCALE

93.89 KM (58.34 MILES)
OCEAN, THE GREAT EMPIRE, SL
PEAK HERMES +7899 M
PORT OF EXCLUSIVITY 0 M
549

1:50000

## H.M. LNFT Land Registry

X194-221121

TITLE NUMBER

A174-2211

ADMINISTRATIVE AREA KINGDOM OF X BY SL

ISSUED 22 November 2021

SCALE **1/50000** 

OWNER ENTITLEMENT

Type W-XBYSL: Share of 0.5% of all X by SL sales and Satoshi's Lounge re-sales based on number of NFT Stories minted (rewarded in LTT); Automatic invite to X by SL; Mint 4 NFT Stories

NORTH XENON

PLOT X194
BOUNDARY: 1.75 KM