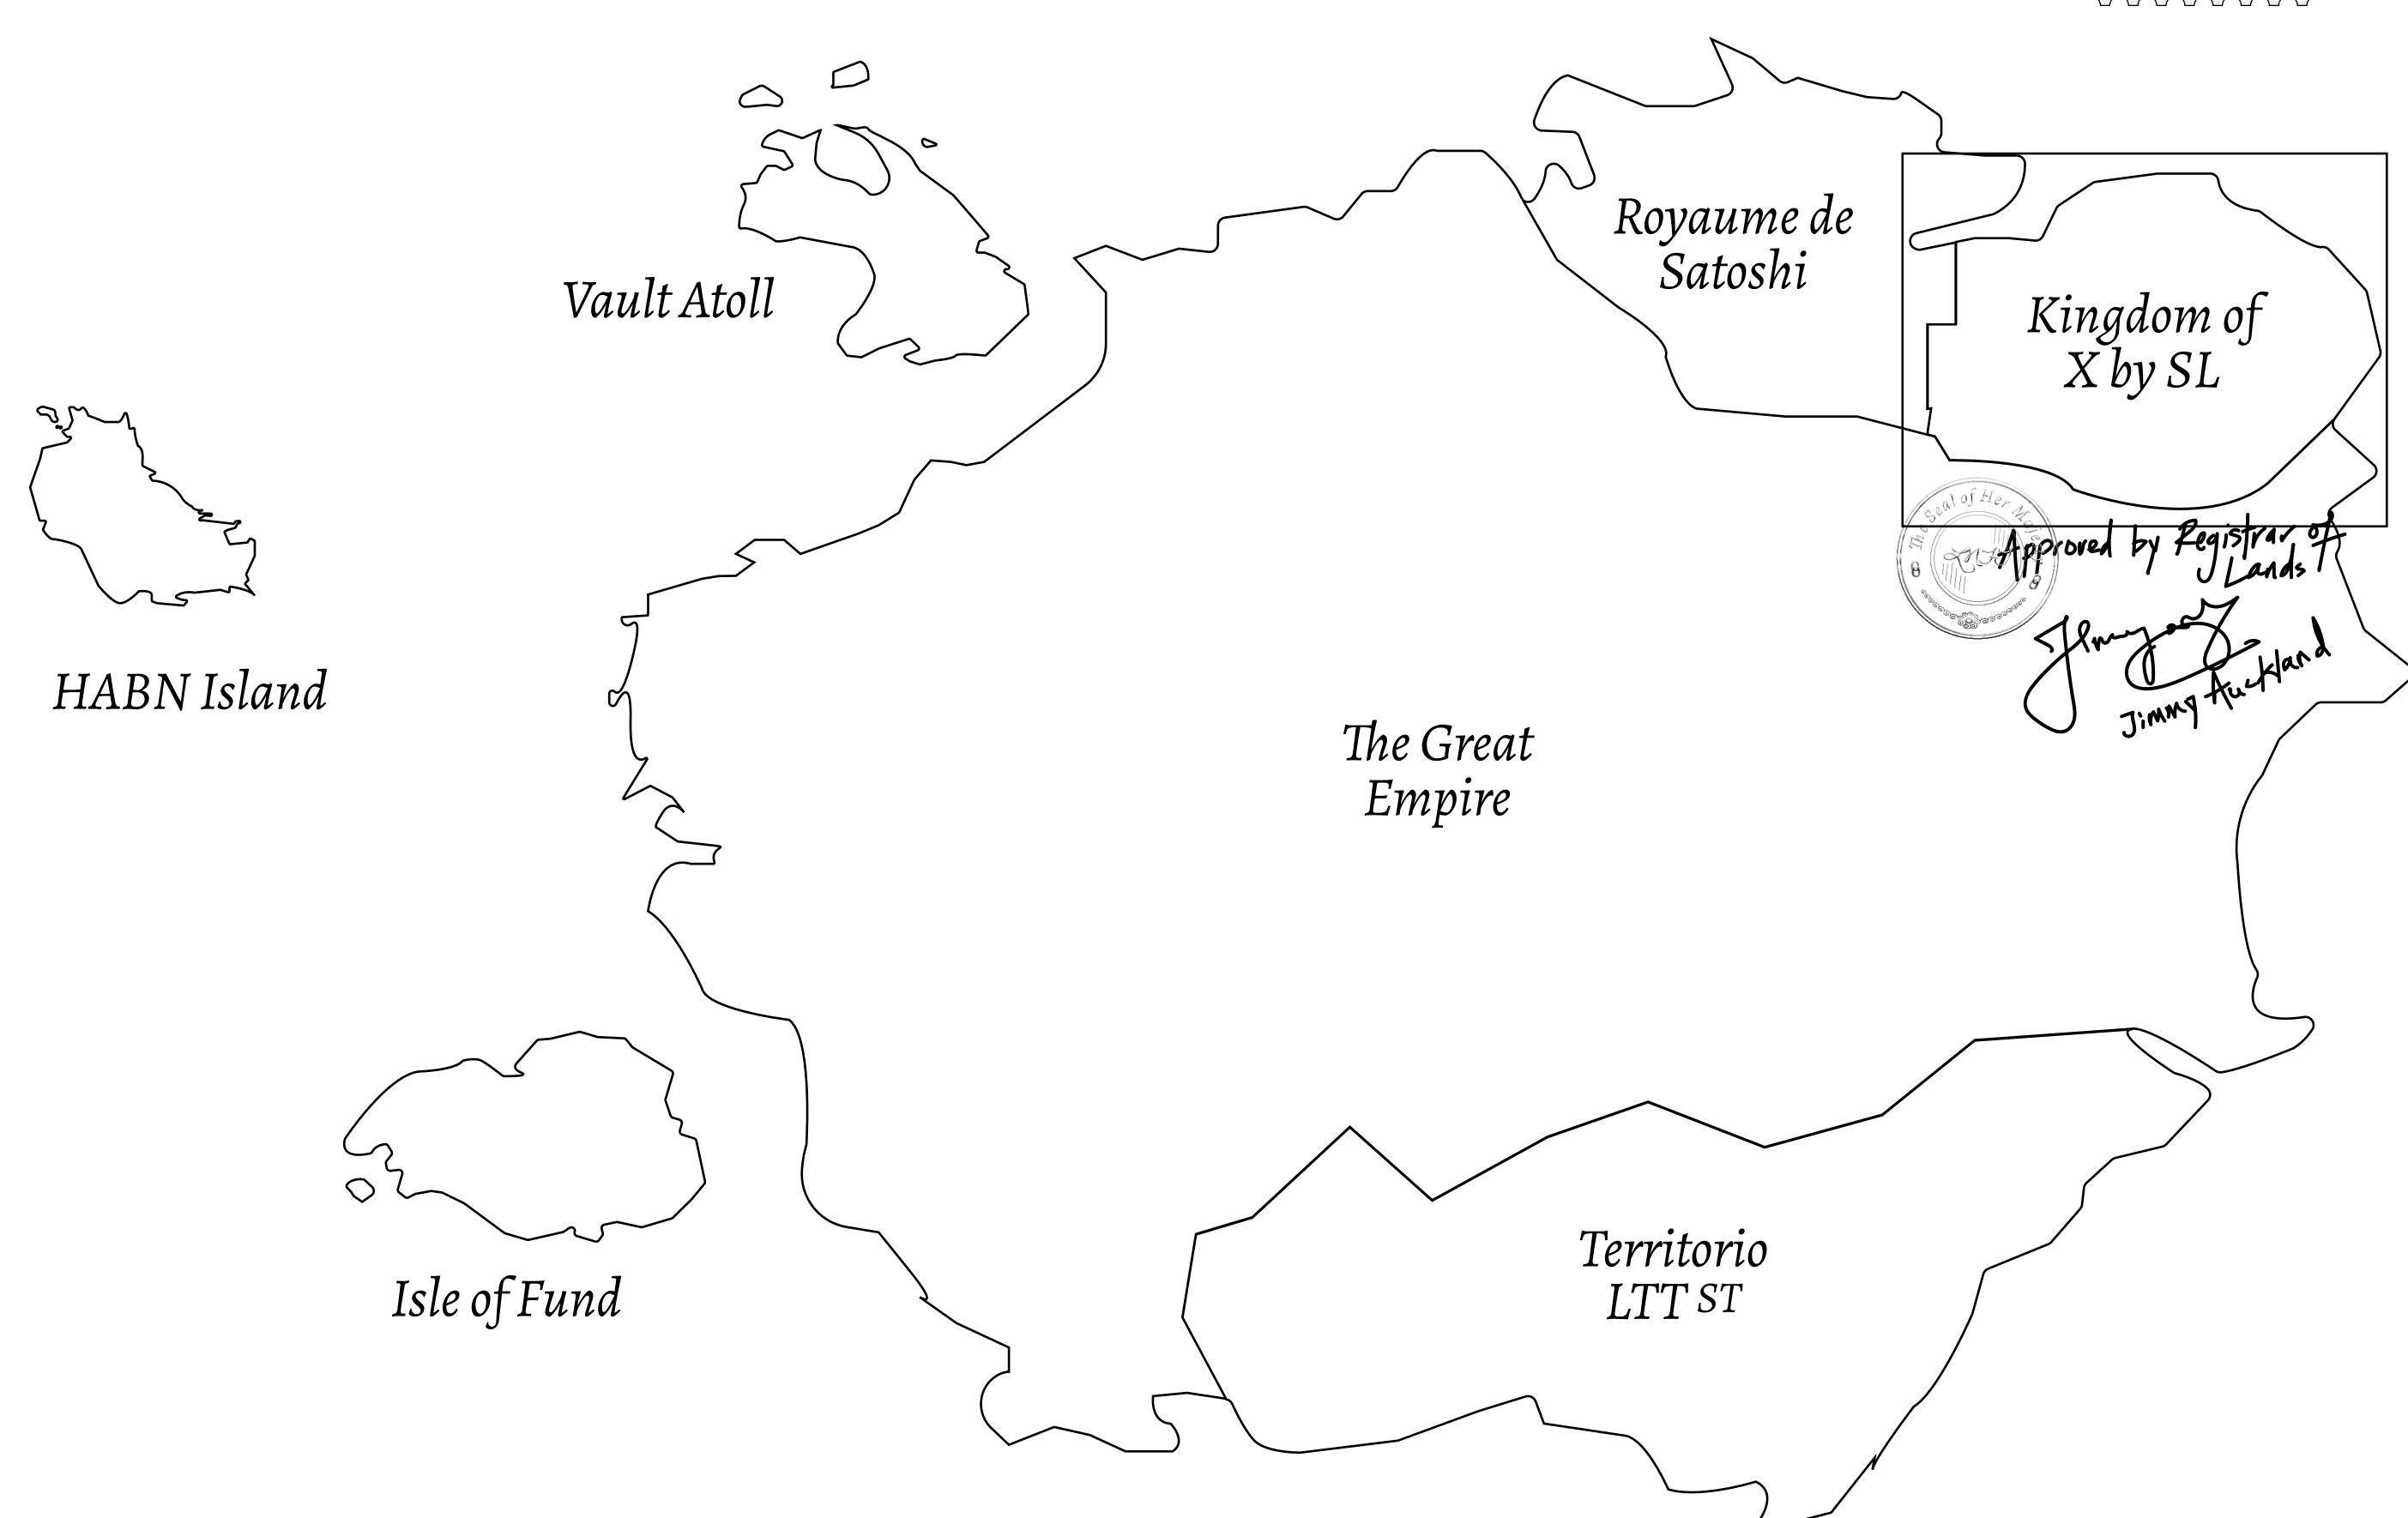

## THE ARISTOCRATS

The richest state in Loot NFT World. Special tablets are used to conduct high value auctions at galas and special events. The aristocrats donate 7% of their earnings to the Stakers, a special group of people, from the Great Empire. Ever since the marriage of the Sultan's daughter and the prince of X by SL, the Kingdom also donates 3% of its earnings to the Royaume De Satoshi.

## GEOGRAPHY

COASTLINE
BORDERS
HIGHEST POINT
LOWEST POINT
PLOTS
SCALE

93.89 KM (58.34 MILES)
OCEAN, THE GREAT EMPIRE, SL
PEAK HERMES +7899 M
PORT OF EXCLUSIVITY 0 M
549

1:50000

## H.M. LNFT Land Registry

X194-221121

TITLE NUMBER

A174-2211

ADMINISTRATIVE AREA KINGDOM OF X BY SL

ISSUED 22 November 2021

SCALE **1/50000** 

OWNER ENTITLEMENT

Type W-XBYSL: Share of 0.5% of all X by SL sales and Satoshi's Lounge re-sales based on number of NFT Stories minted (rewarded in LTT); Automatic invite to X by SL; Mint 4 NFT Stories

NORTH XENON

PLOT X194
BOUNDARY: 1.75 KM