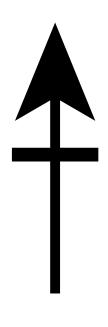

## OFFICIAL PERSPECTIVE SHEET FOR FILING

Indicate vantage point for each drawing. Copy and mark each sheet required prior to filing.

Guide - Vantage point should be indicated as shown in the diagram: