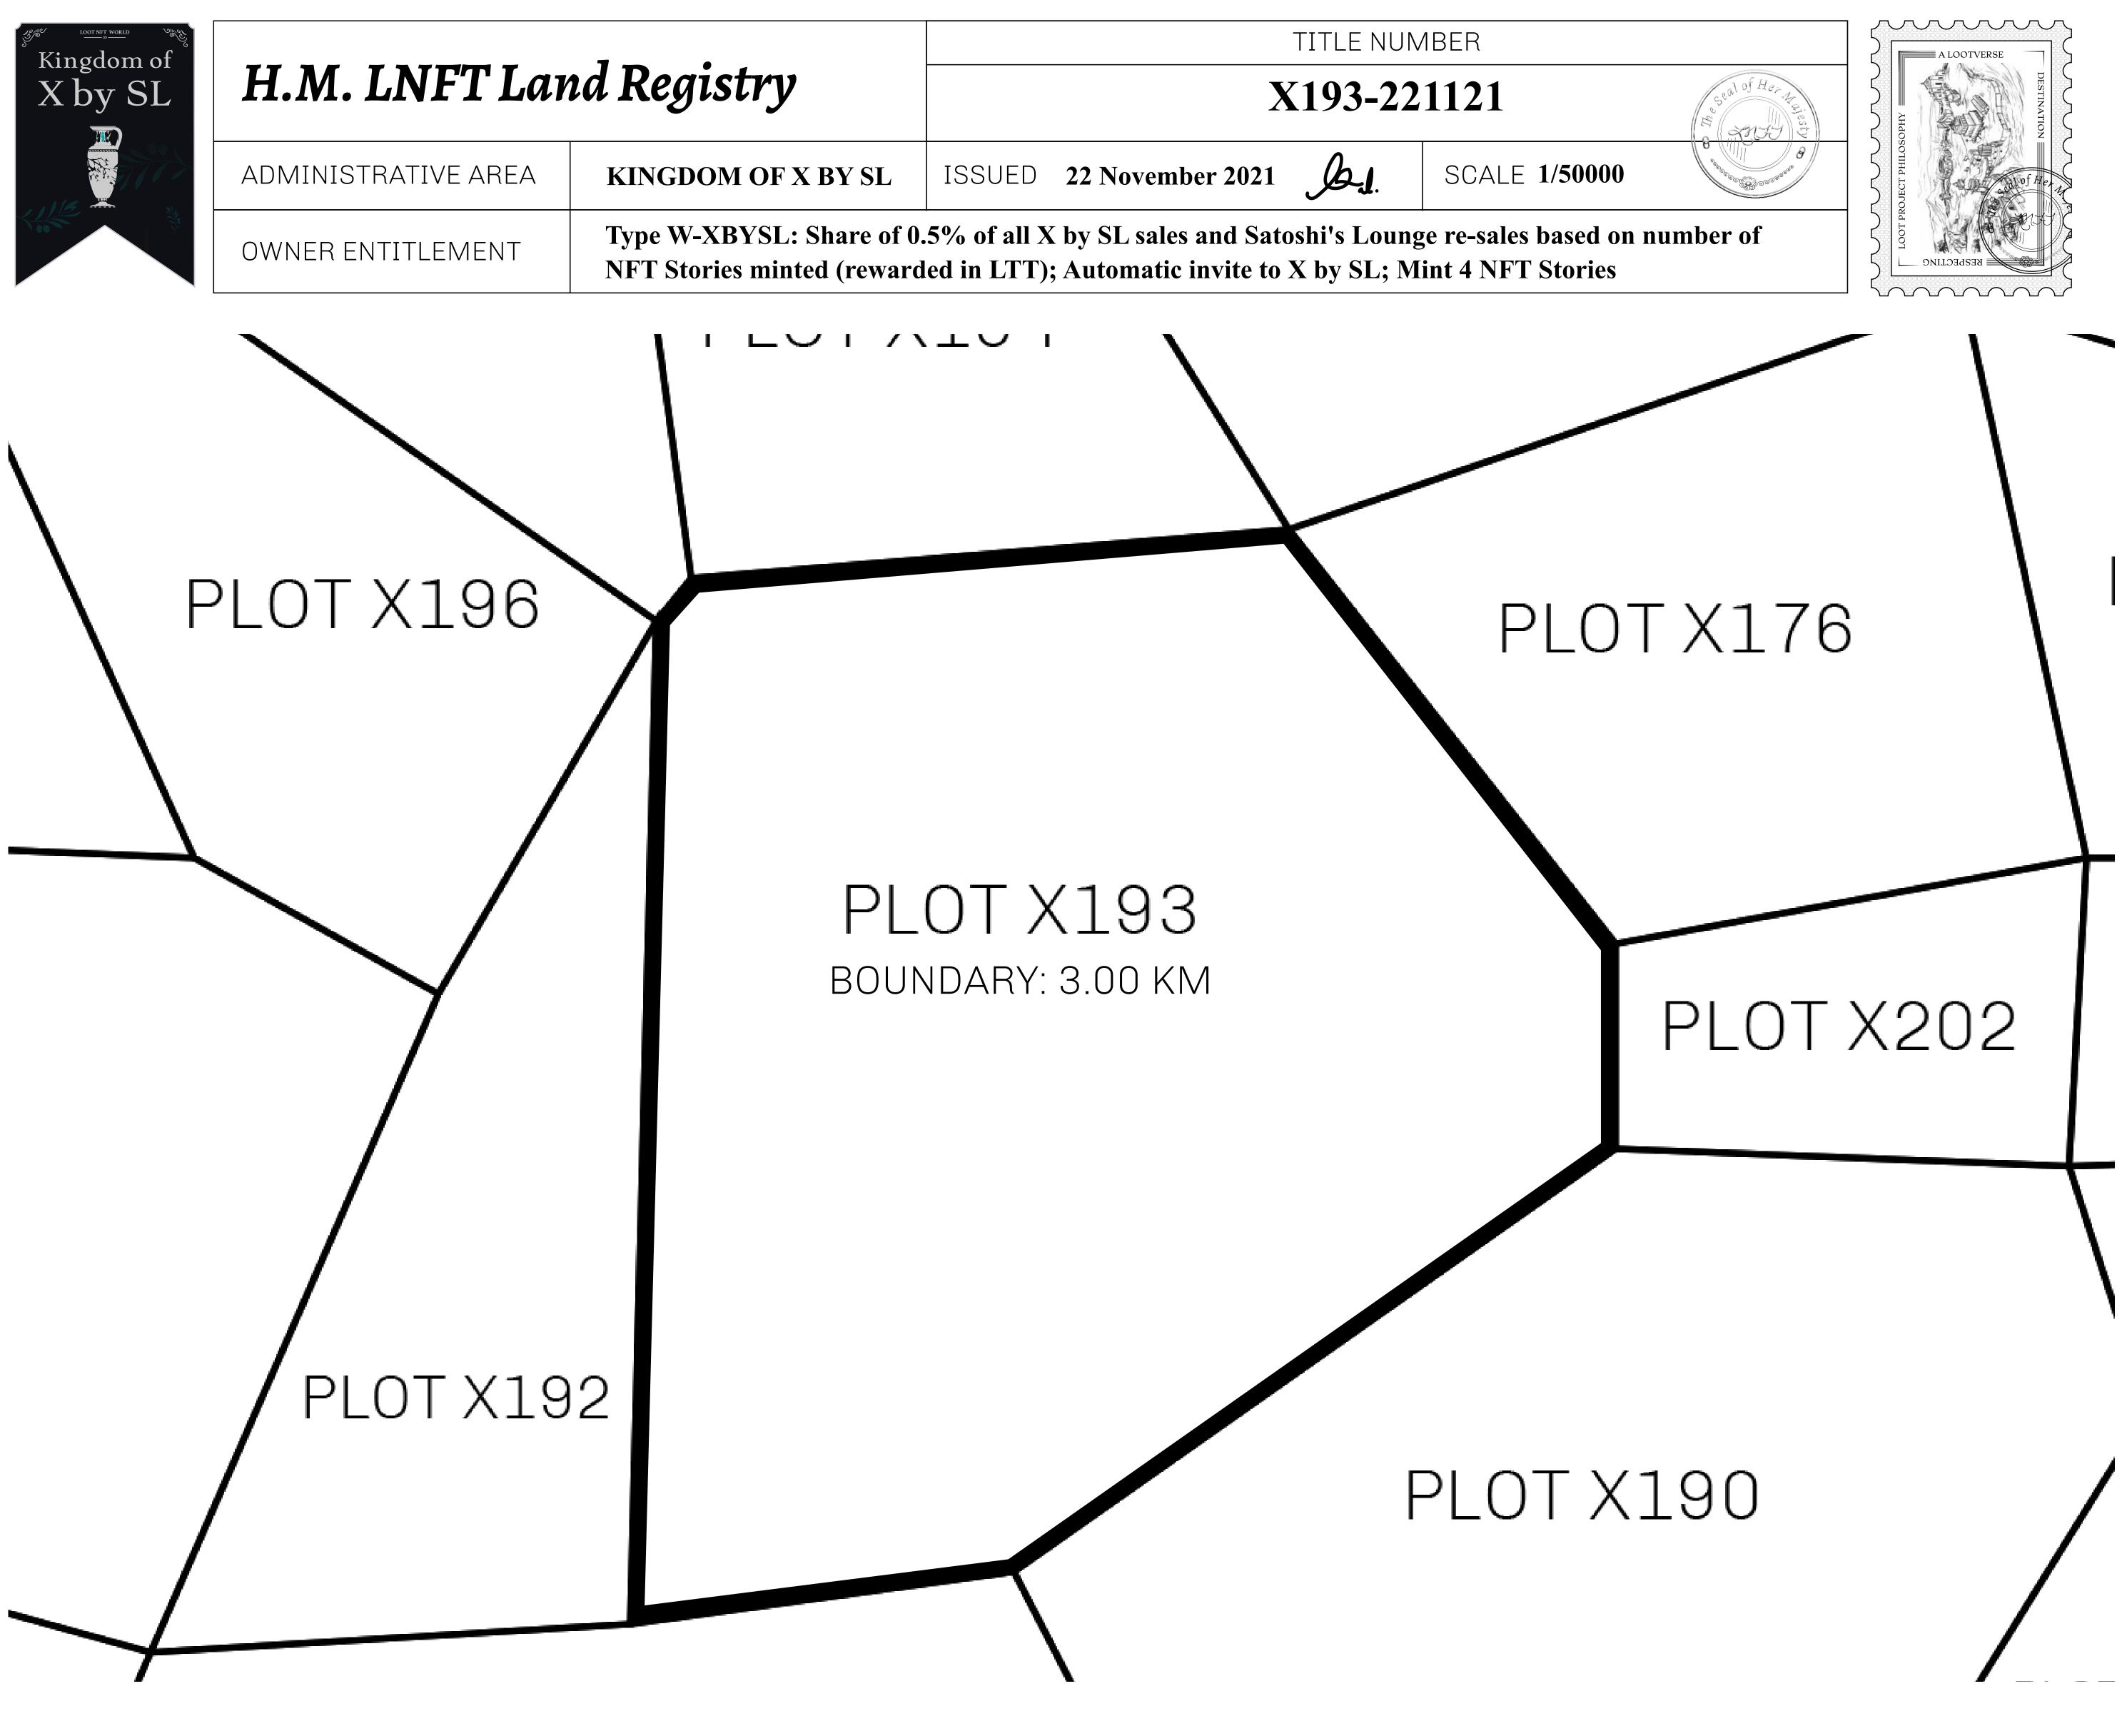

## LOOT NFT WORLD

HABN Island

 $\bigcirc$ 

Vault Atoll

Isle of Fund

The Great Empire

THE ARISTOCRATS GEOGRAPHY The richest state in Loot NFT World. Special tablets are used to COASTLINE 93.89 KM (58.34 MILES) conduct high value auctions at galas and special events. The OCEAN, THE GREAT EMPIRE, SL BORDERS aristocrats donate 7% of their earnings to the Stakers, a special HIGHEST POINT PEAK HERMES +7899 M group of people, from the Great Empire. Ever since the marriage LOWEST POINT PORT OF EXCLUSIVITY 0 M of the Sultan's daughter and the prince of X by SL, the Kingdom PLOTS 549 also donates 3% of its earnings to the Royaume De Satoshi. SCALE 1:50000 HILL STATION X023 POINT OF INTEREST PORT OF (ARISTOCRAT'S CASTLE) EXCLUSIVITY +7899 M