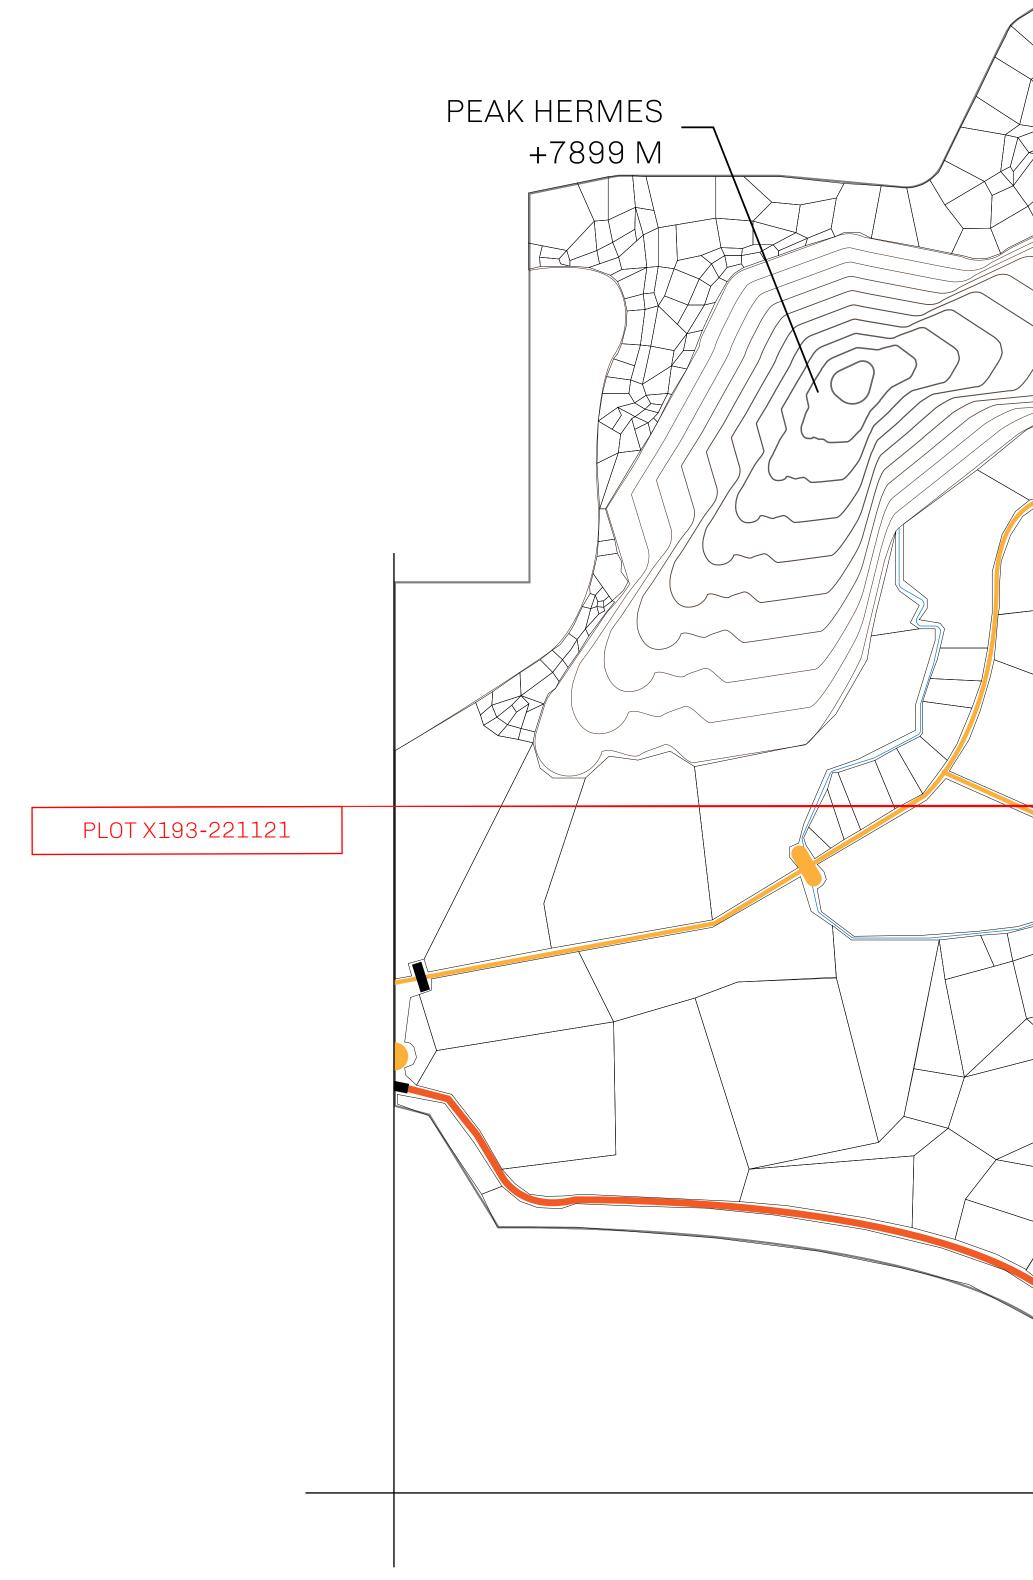

## LOOT NFT WORLD

HABN Island

 $\bigcirc$ 

Vault Atoll

Isle of Fund

The Great Empire

THE ARISTOCRATS GEOGRAPHY The richest state in Loot NFT World. Special tablets are used to COASTLINE 93.89 KM (58.34 MILES) conduct high value auctions at galas and special events. The OCEAN, THE GREAT EMPIRE, SL BORDERS aristocrats donate 7% of their earnings to the Stakers, a special HIGHEST POINT PEAK HERMES +7899 M group of people, from the Great Empire. Ever since the marriage LOWEST POINT PORT OF EXCLUSIVITY 0 M of the Sultan's daughter and the prince of X by SL, the Kingdom PLOTS 549 also donates 3% of its earnings to the Royaume De Satoshi. SCALE 1:50000 HILL STATION X023 POINT OF INTEREST PORT OF (ARISTOCRAT'S CASTLE) EXCLUSIVITY +7899 M