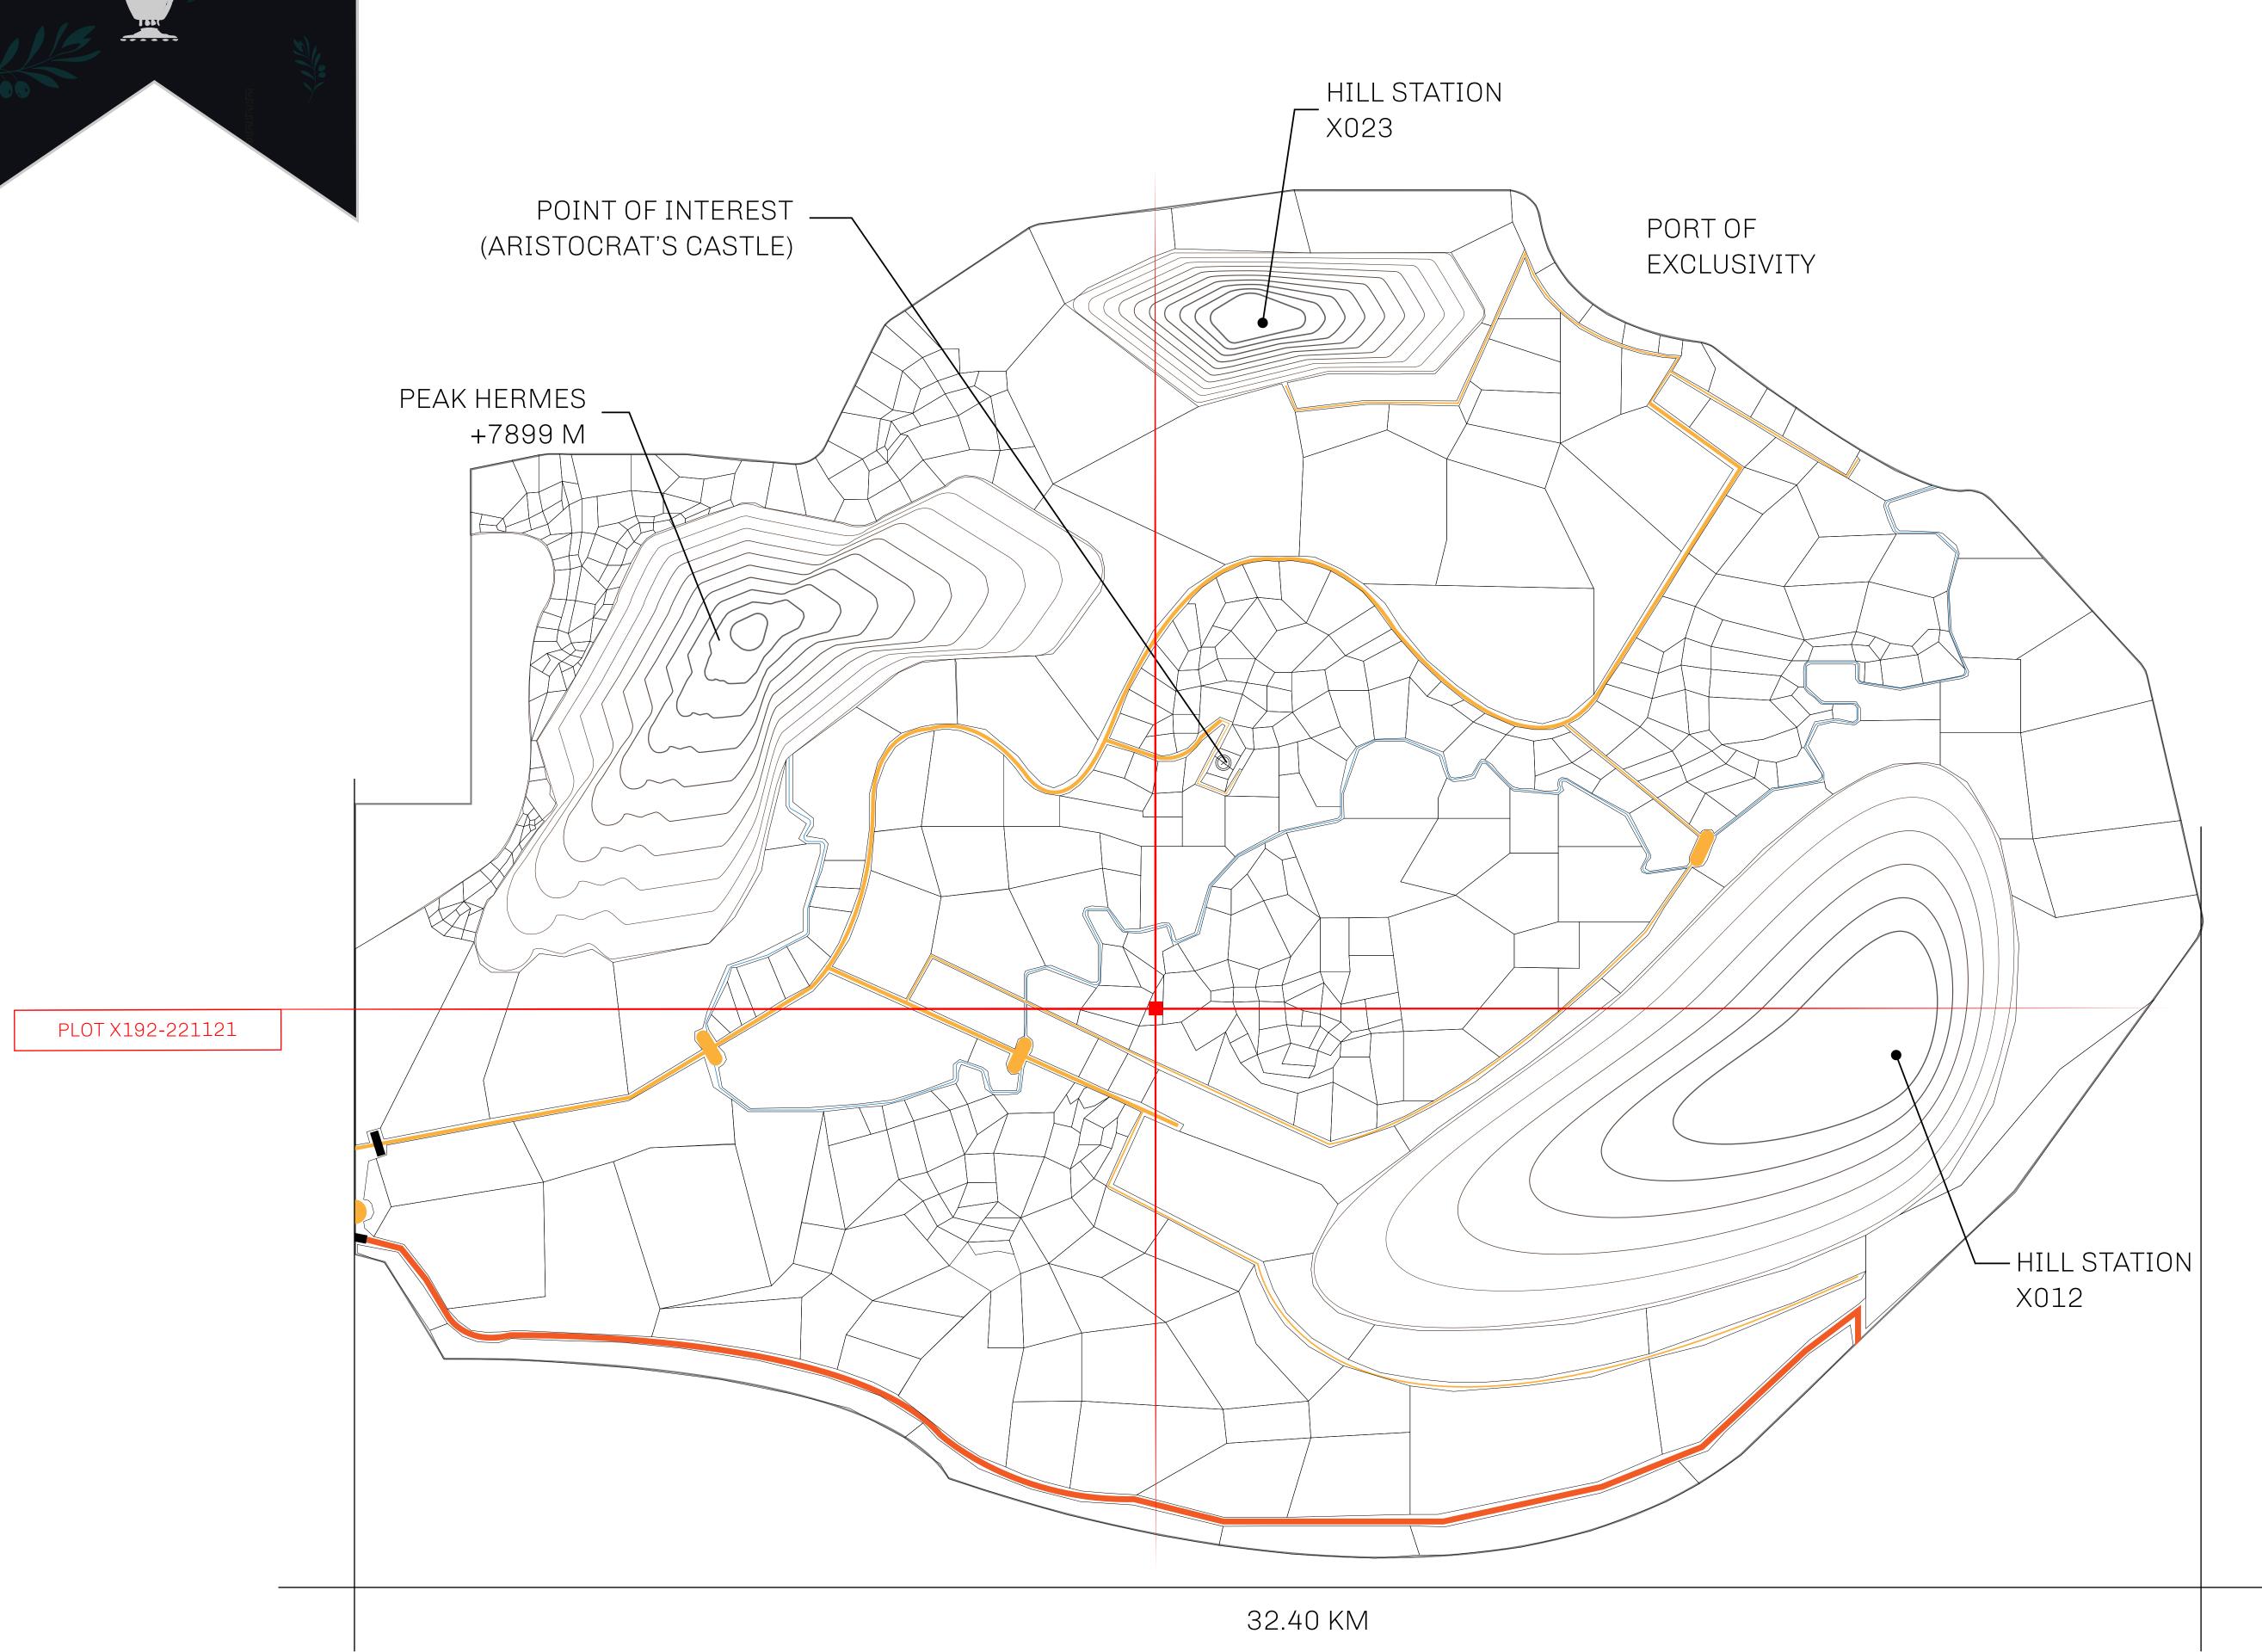

## GEOGRAPHY

COASTLINE
BORDERS
HIGHEST POINT
LOWEST POINT
PLOTS
SCALE

93.89 KM (58.34 MILES)

OCEAN, THE GREAT EMPIRE, SL

PEAK HERMES +7899 M

PORT OF EXCLUSIVITY 0 M

549

1:50000

## H.M. LNFT Land Registry

X192-221121

TITLE NUMBER

KINGDOM OF X BY SL

ISSUED 22 November 2021

SCALE **1/50000** 

Type W-XBYSL: Share of 0.5% of all X by SL sales and Satoshi's Lounge re-sales based on number of NFT Stories minted (rewarded in LTT); Automatic invite to X by SL; Mint 4 NFT Stories