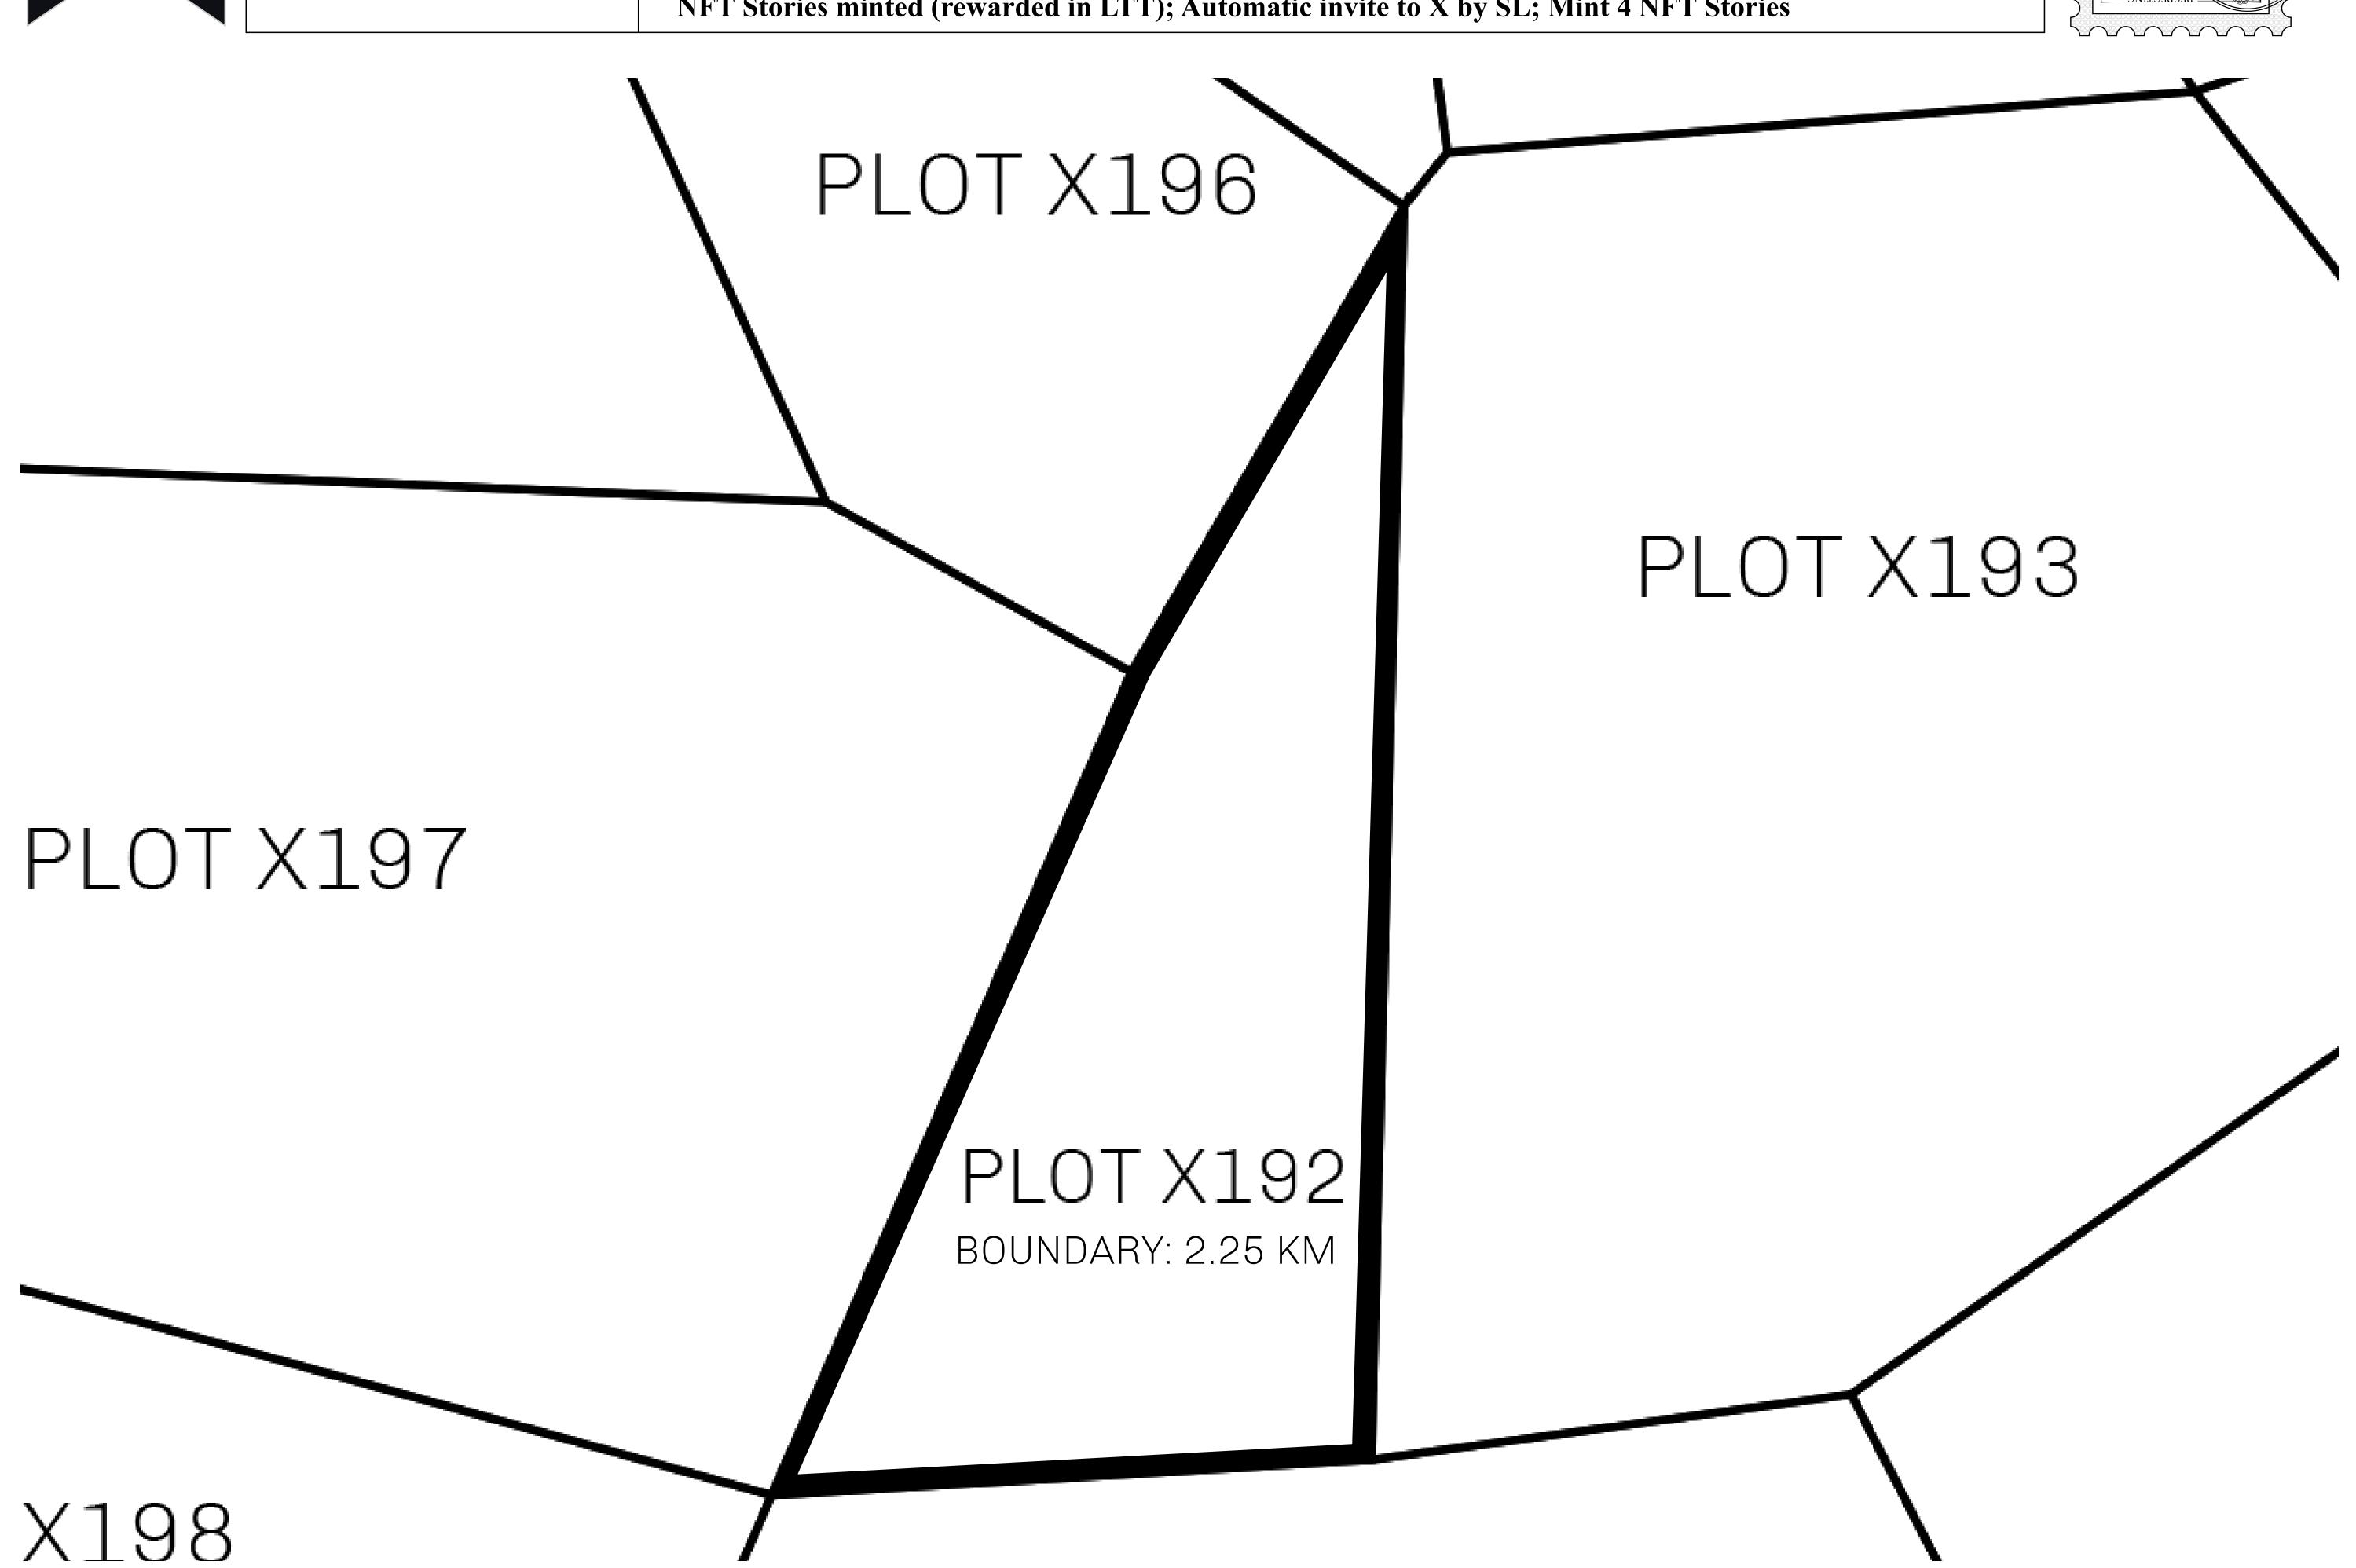

## GEOGRAPHY

COASTLINE
BORDERS
HIGHEST POINT
LOWEST POINT
PLOTS
SCALE

93.89 KM (58.34 MILES)

OCEAN, THE GREAT EMPIRE, SL

PEAK HERMES +7899 M

PORT OF EXCLUSIVITY 0 M

549

1:50000

## H.M. LNFT Land Registry

X192-221121

TITLE NUMBER

KINGDOM OF X BY SL

ISSUED 22 November 2021

SCALE **1/50000** 

Type W-XBYSL: Share of 0.5% of all X by SL sales and Satoshi's Lounge re-sales based on number of NFT Stories minted (rewarded in LTT); Automatic invite to X by SL; Mint 4 NFT Stories