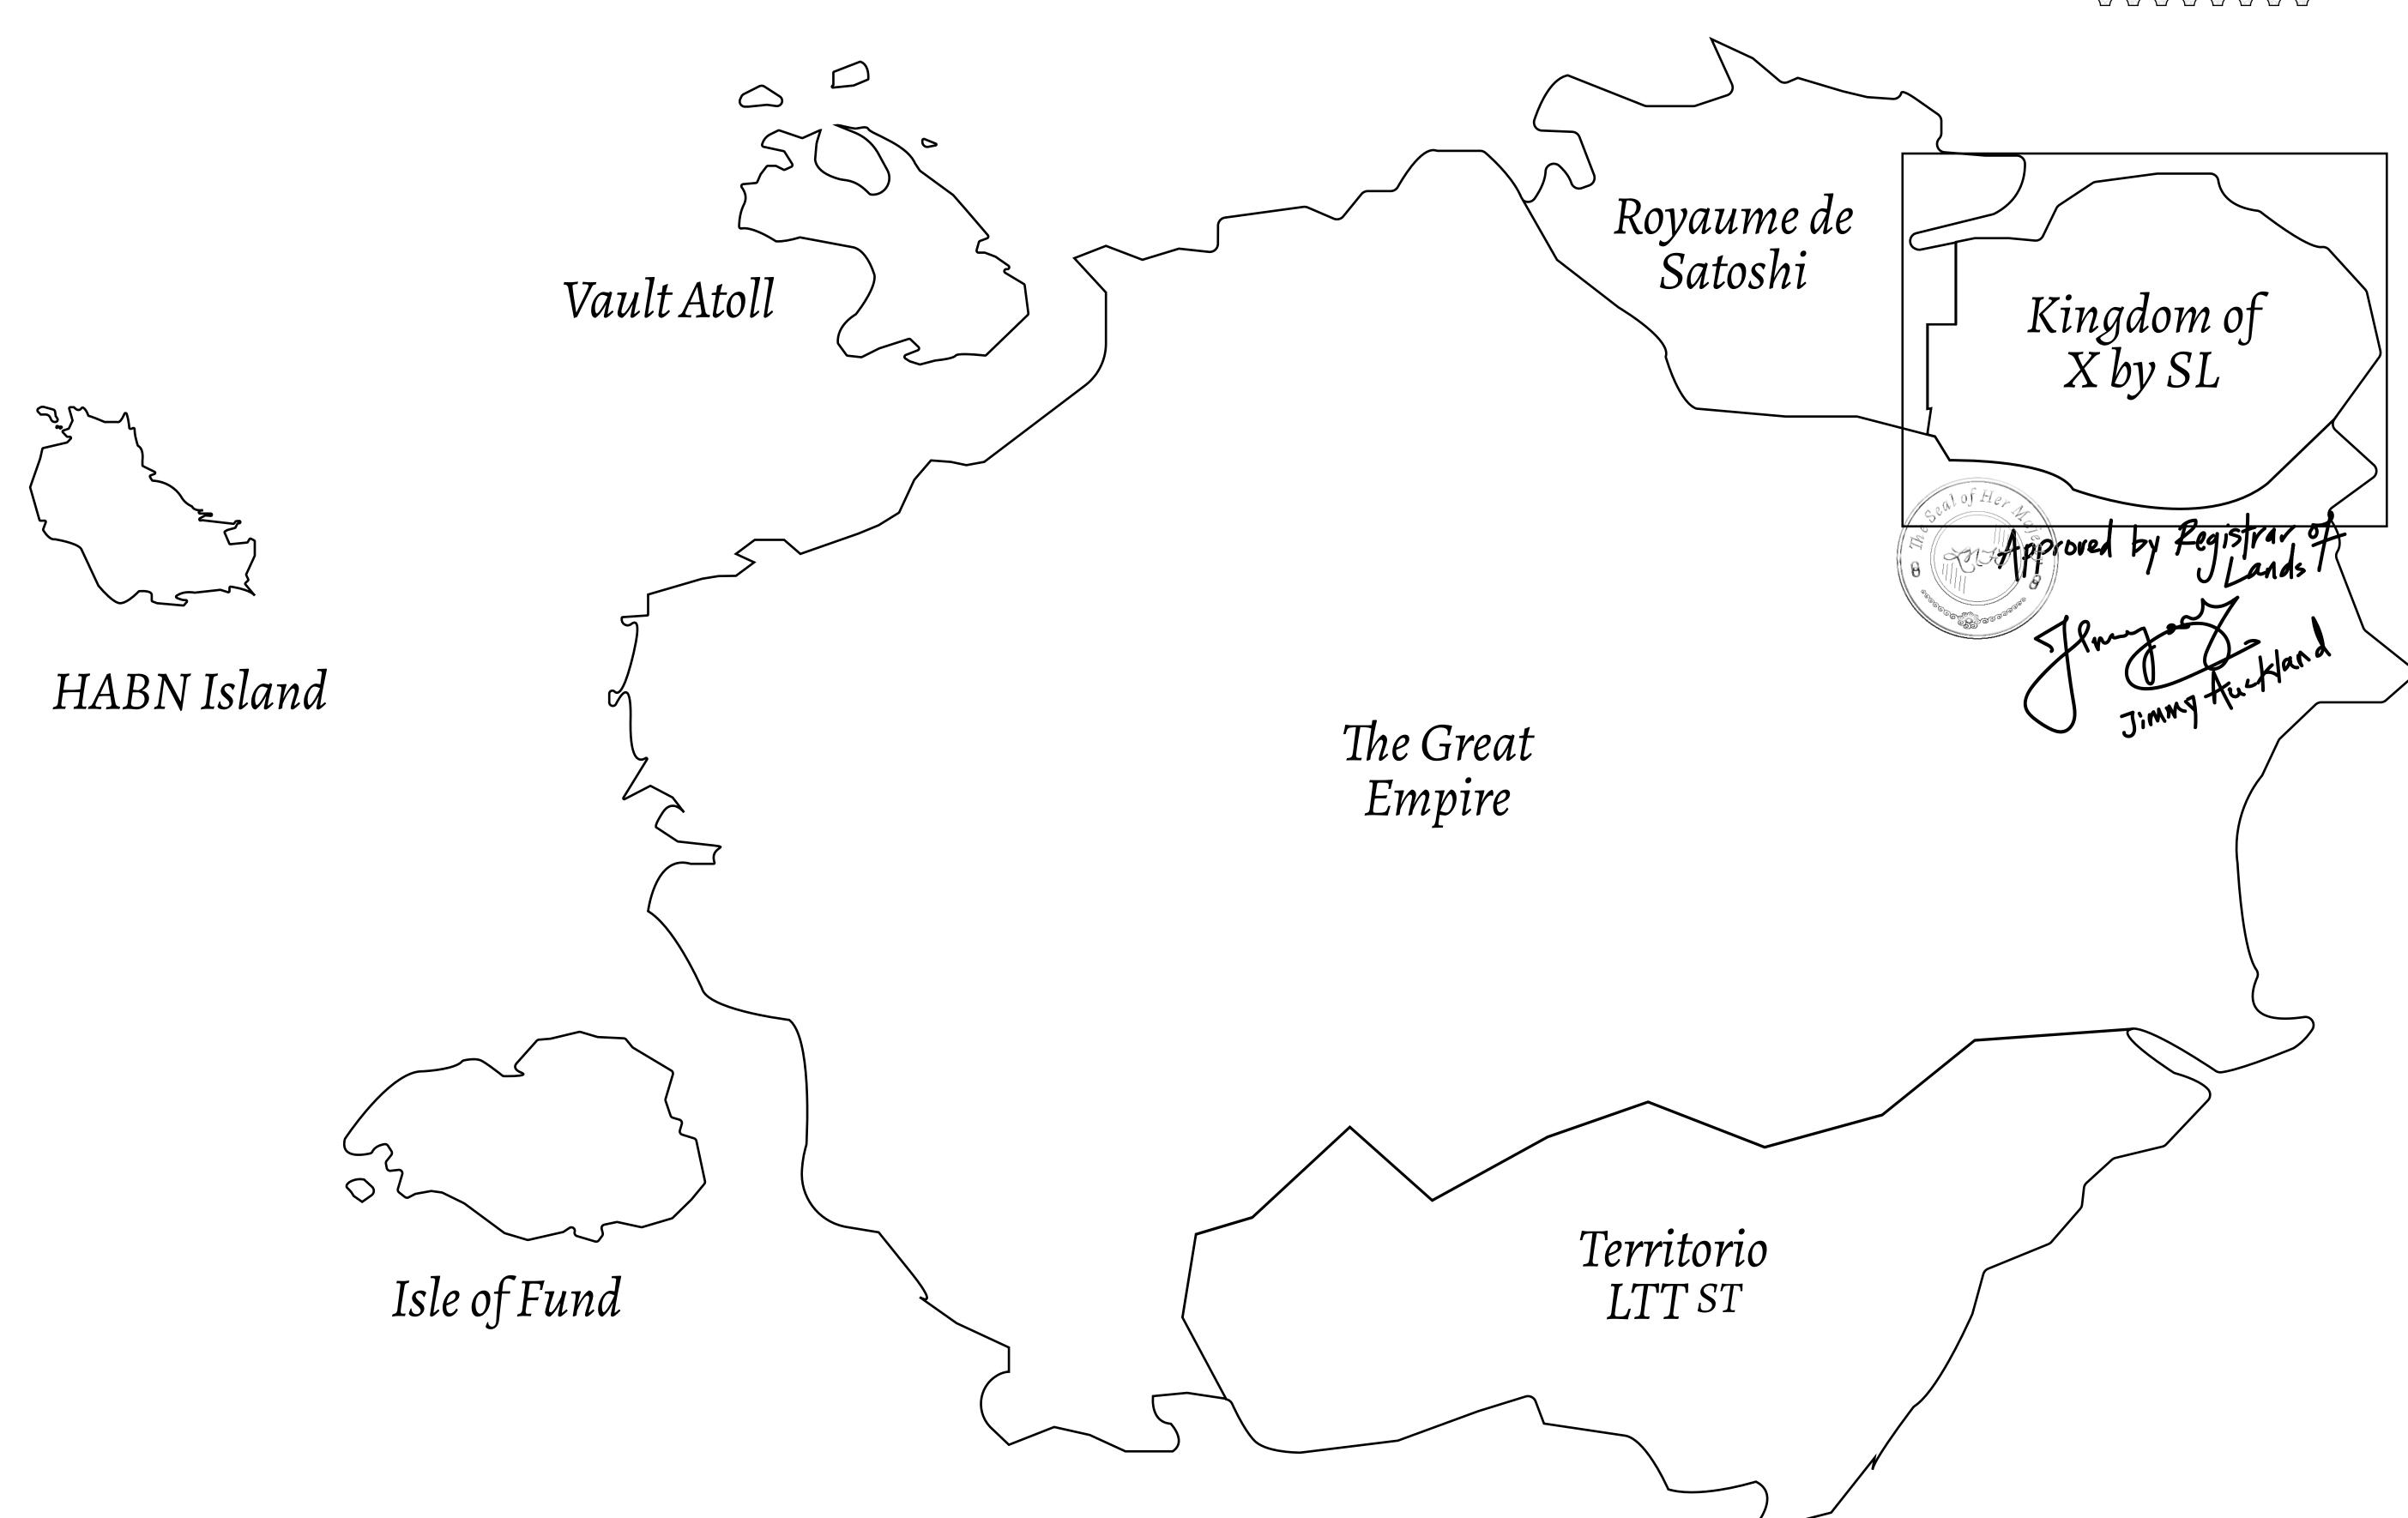

## THE ARISTOCRATS

The richest state in Loot NFT World. Special tablets are used to conduct high value auctions at galas and special events. The aristocrats donate 7% of their earnings to the Stakers, a special group of people, from the Great Empire. Ever since the marriage of the Sultan's daughter and the prince of X by SL, the Kingdom also donates 3% of its earnings to the Royaume De Satoshi.

## GEOGRAPHY

COASTLINE
BORDERS
HIGHEST POINT
LOWEST POINT
PLOTS
SCALE

93.89 KM (58.34 MILES)

OCEAN, THE GREAT EMPIRE, SL

PEAK HERMES +7899 M

PORT OF EXCLUSIVITY 0 M

549

1:50000

## H.M. LNFT Land Registry

X192-221121

TITLE NUMBER

KINGDOM OF X BY SL

ISSUED 22 November 2021

SCALE **1/50000** 

Type W-XBYSL: Share of 0.5% of all X by SL sales and Satoshi's Lounge re-sales based on number of NFT Stories minted (rewarded in LTT); Automatic invite to X by SL; Mint 4 NFT Stories