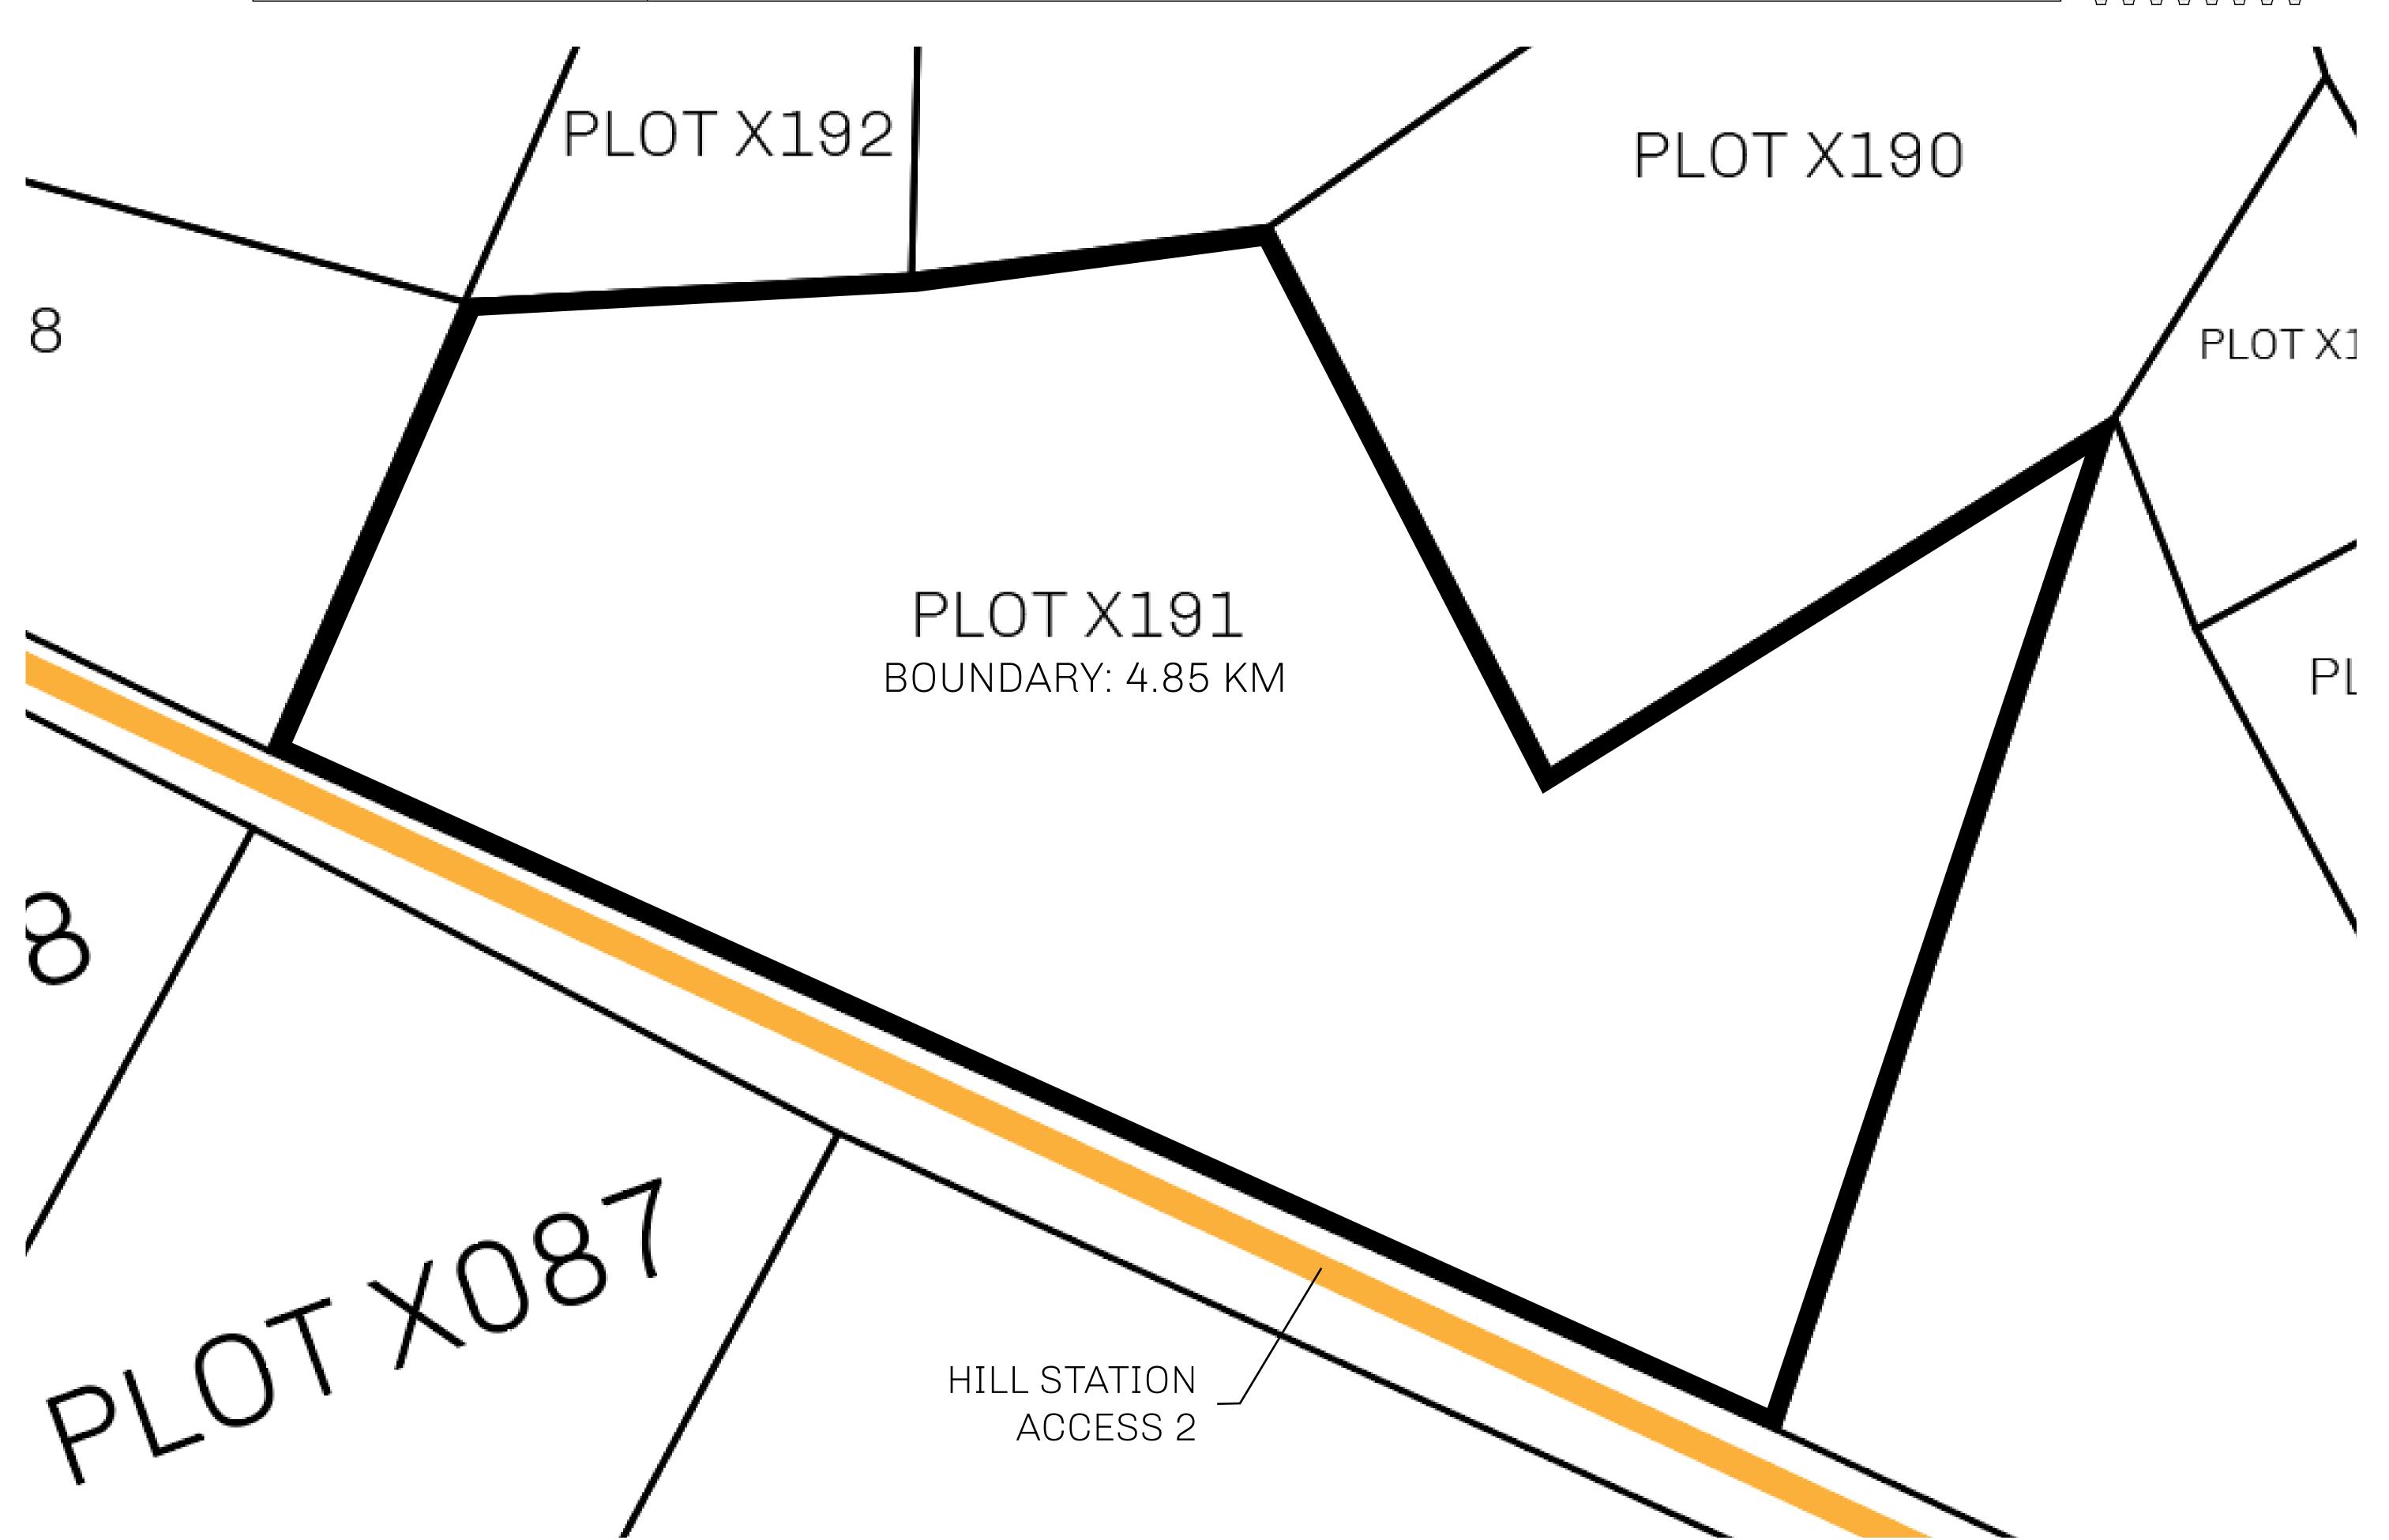

## LOOTNFT WORLD

PLOT X191-221121

## H.M. LNFT Land Registry

KINGDOM OF X BY SL

X191-221121

TITLE NUMBER

OWNER ENTITLEMENT

ADMINISTRATIVE AREA

Type W-XBYSL: Share of 0.5% of all X by SL sales and Satoshi's Lounge re-sales based on number of NFT Stories minted (rewarded in LTT); Automatic invite to X by SL; Mint 4 NFT Stories