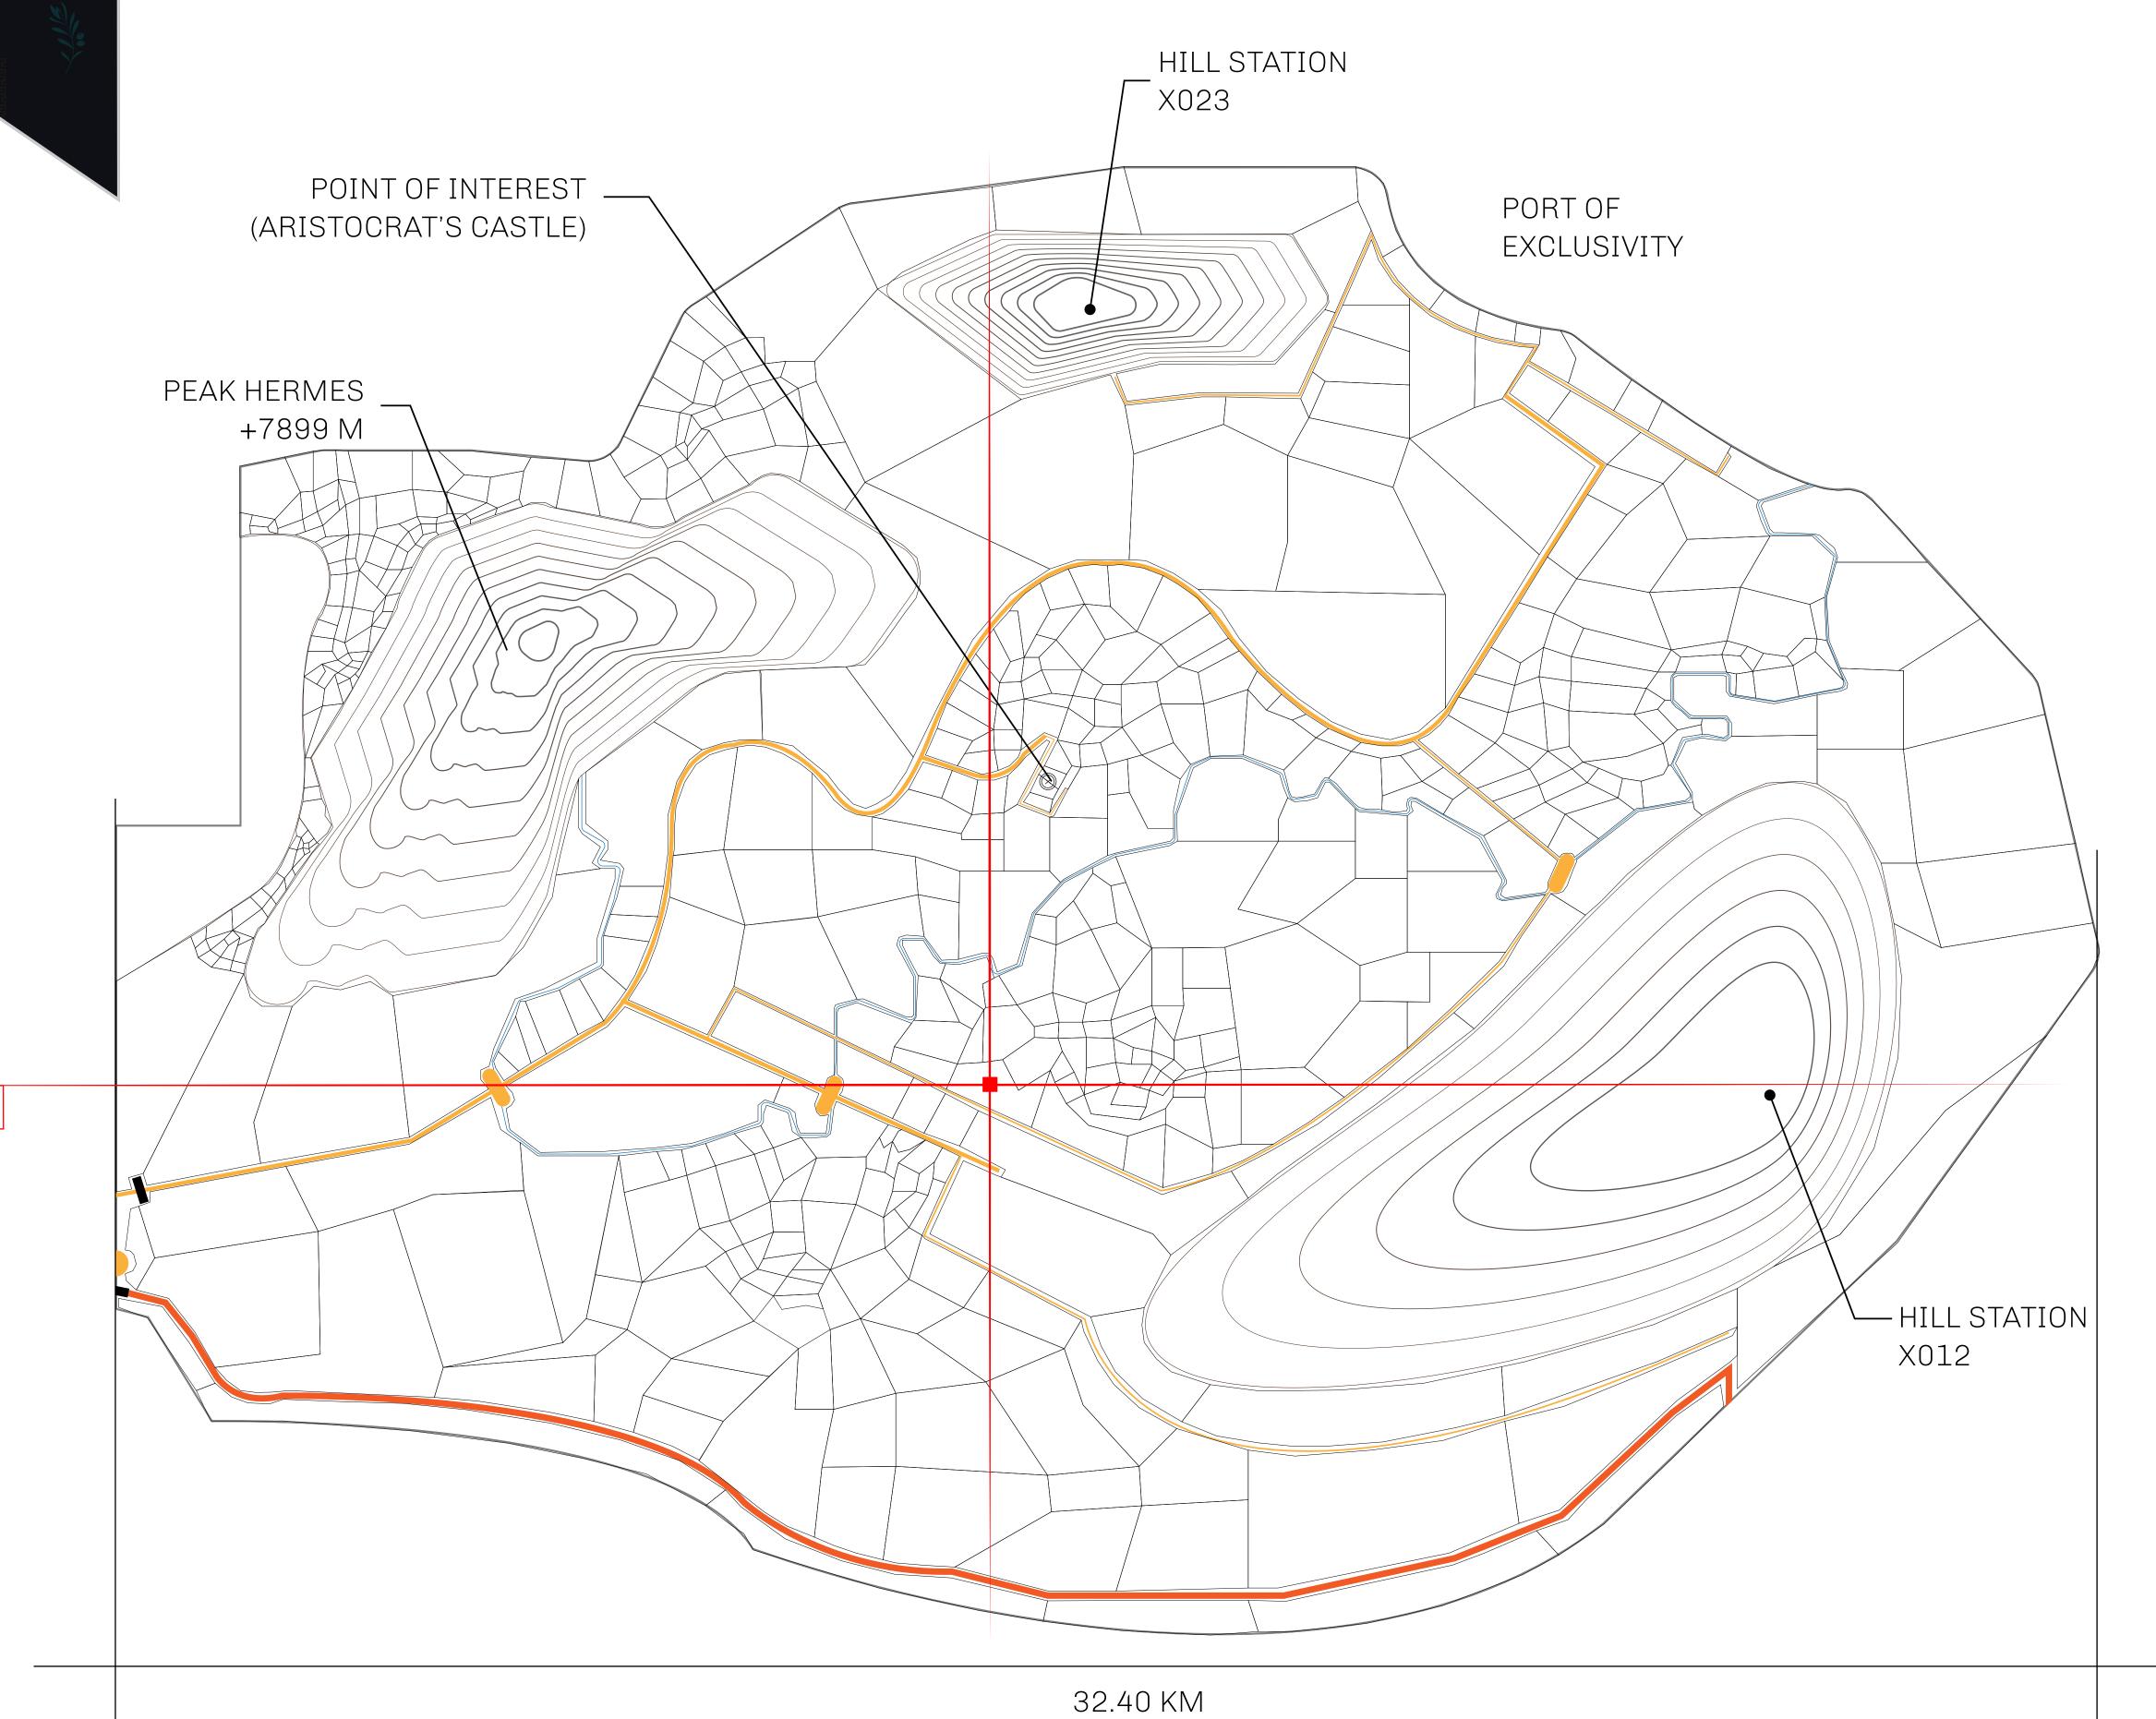

## GEOGRAPHY

COASTLINE
BORDERS
HIGHEST POINT
LOWEST POINT
PLOTS
SCALE

93.89 KM (58.34 MILES)

OCEAN, THE GREAT EMPIRE, SL

PEAK HERMES +7899 M

PORT OF EXCLUSIVITY 0 M

549

1:50000