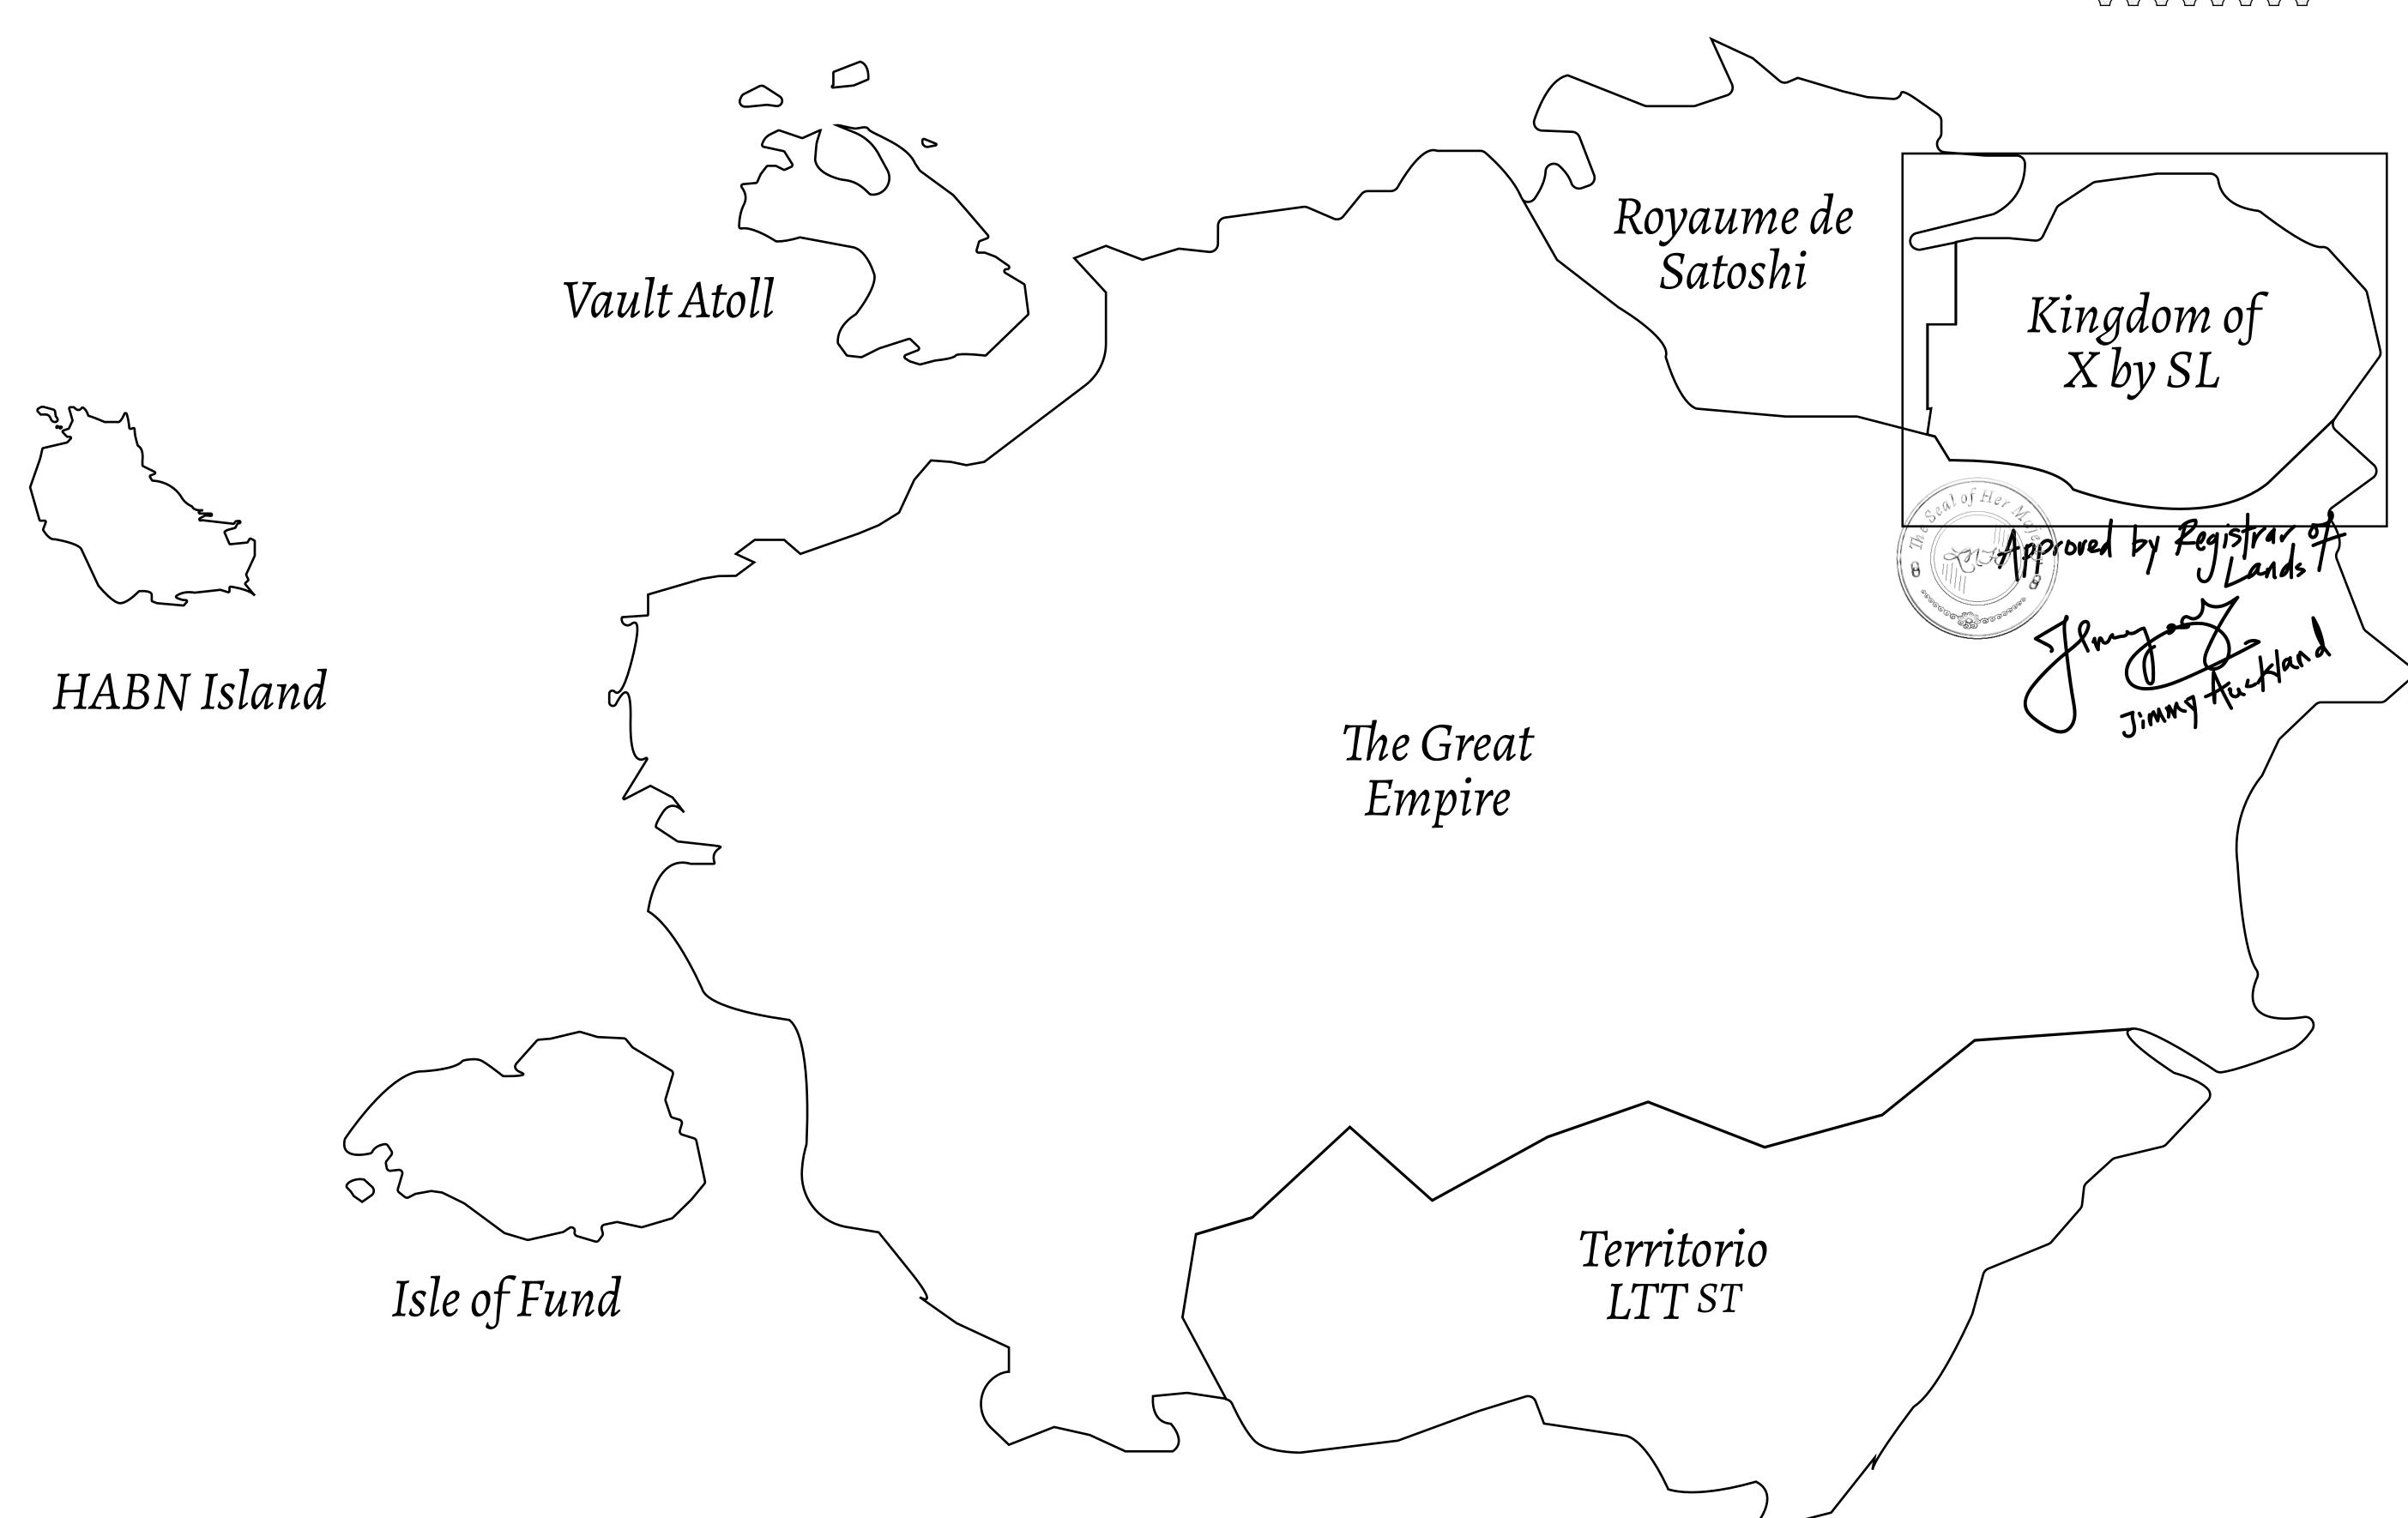

## GEOGRAPHY

COASTLINE
BORDERS
HIGHEST POINT
LOWEST POINT
PLOTS
SCALE

93.89 KM (58.34 MILES)

OCEAN, THE GREAT EMPIRE, SL

PEAK HERMES +7899 M

PORT OF EXCLUSIVITY 0 M

549

1:50000

## H.M. LNFT Land Registry

KINGDOM OF X BY SL

X191-221121

TITLE NUMBER

OWNER ENTITLEMENT

ADMINISTRATIVE AREA

Type W-XBYSL: Share of 0.5% of all X by SL sales and Satoshi's Lounge re-sales based on number of NFT Stories minted (rewarded in LTT); Automatic invite to X by SL; Mint 4 NFT Stories