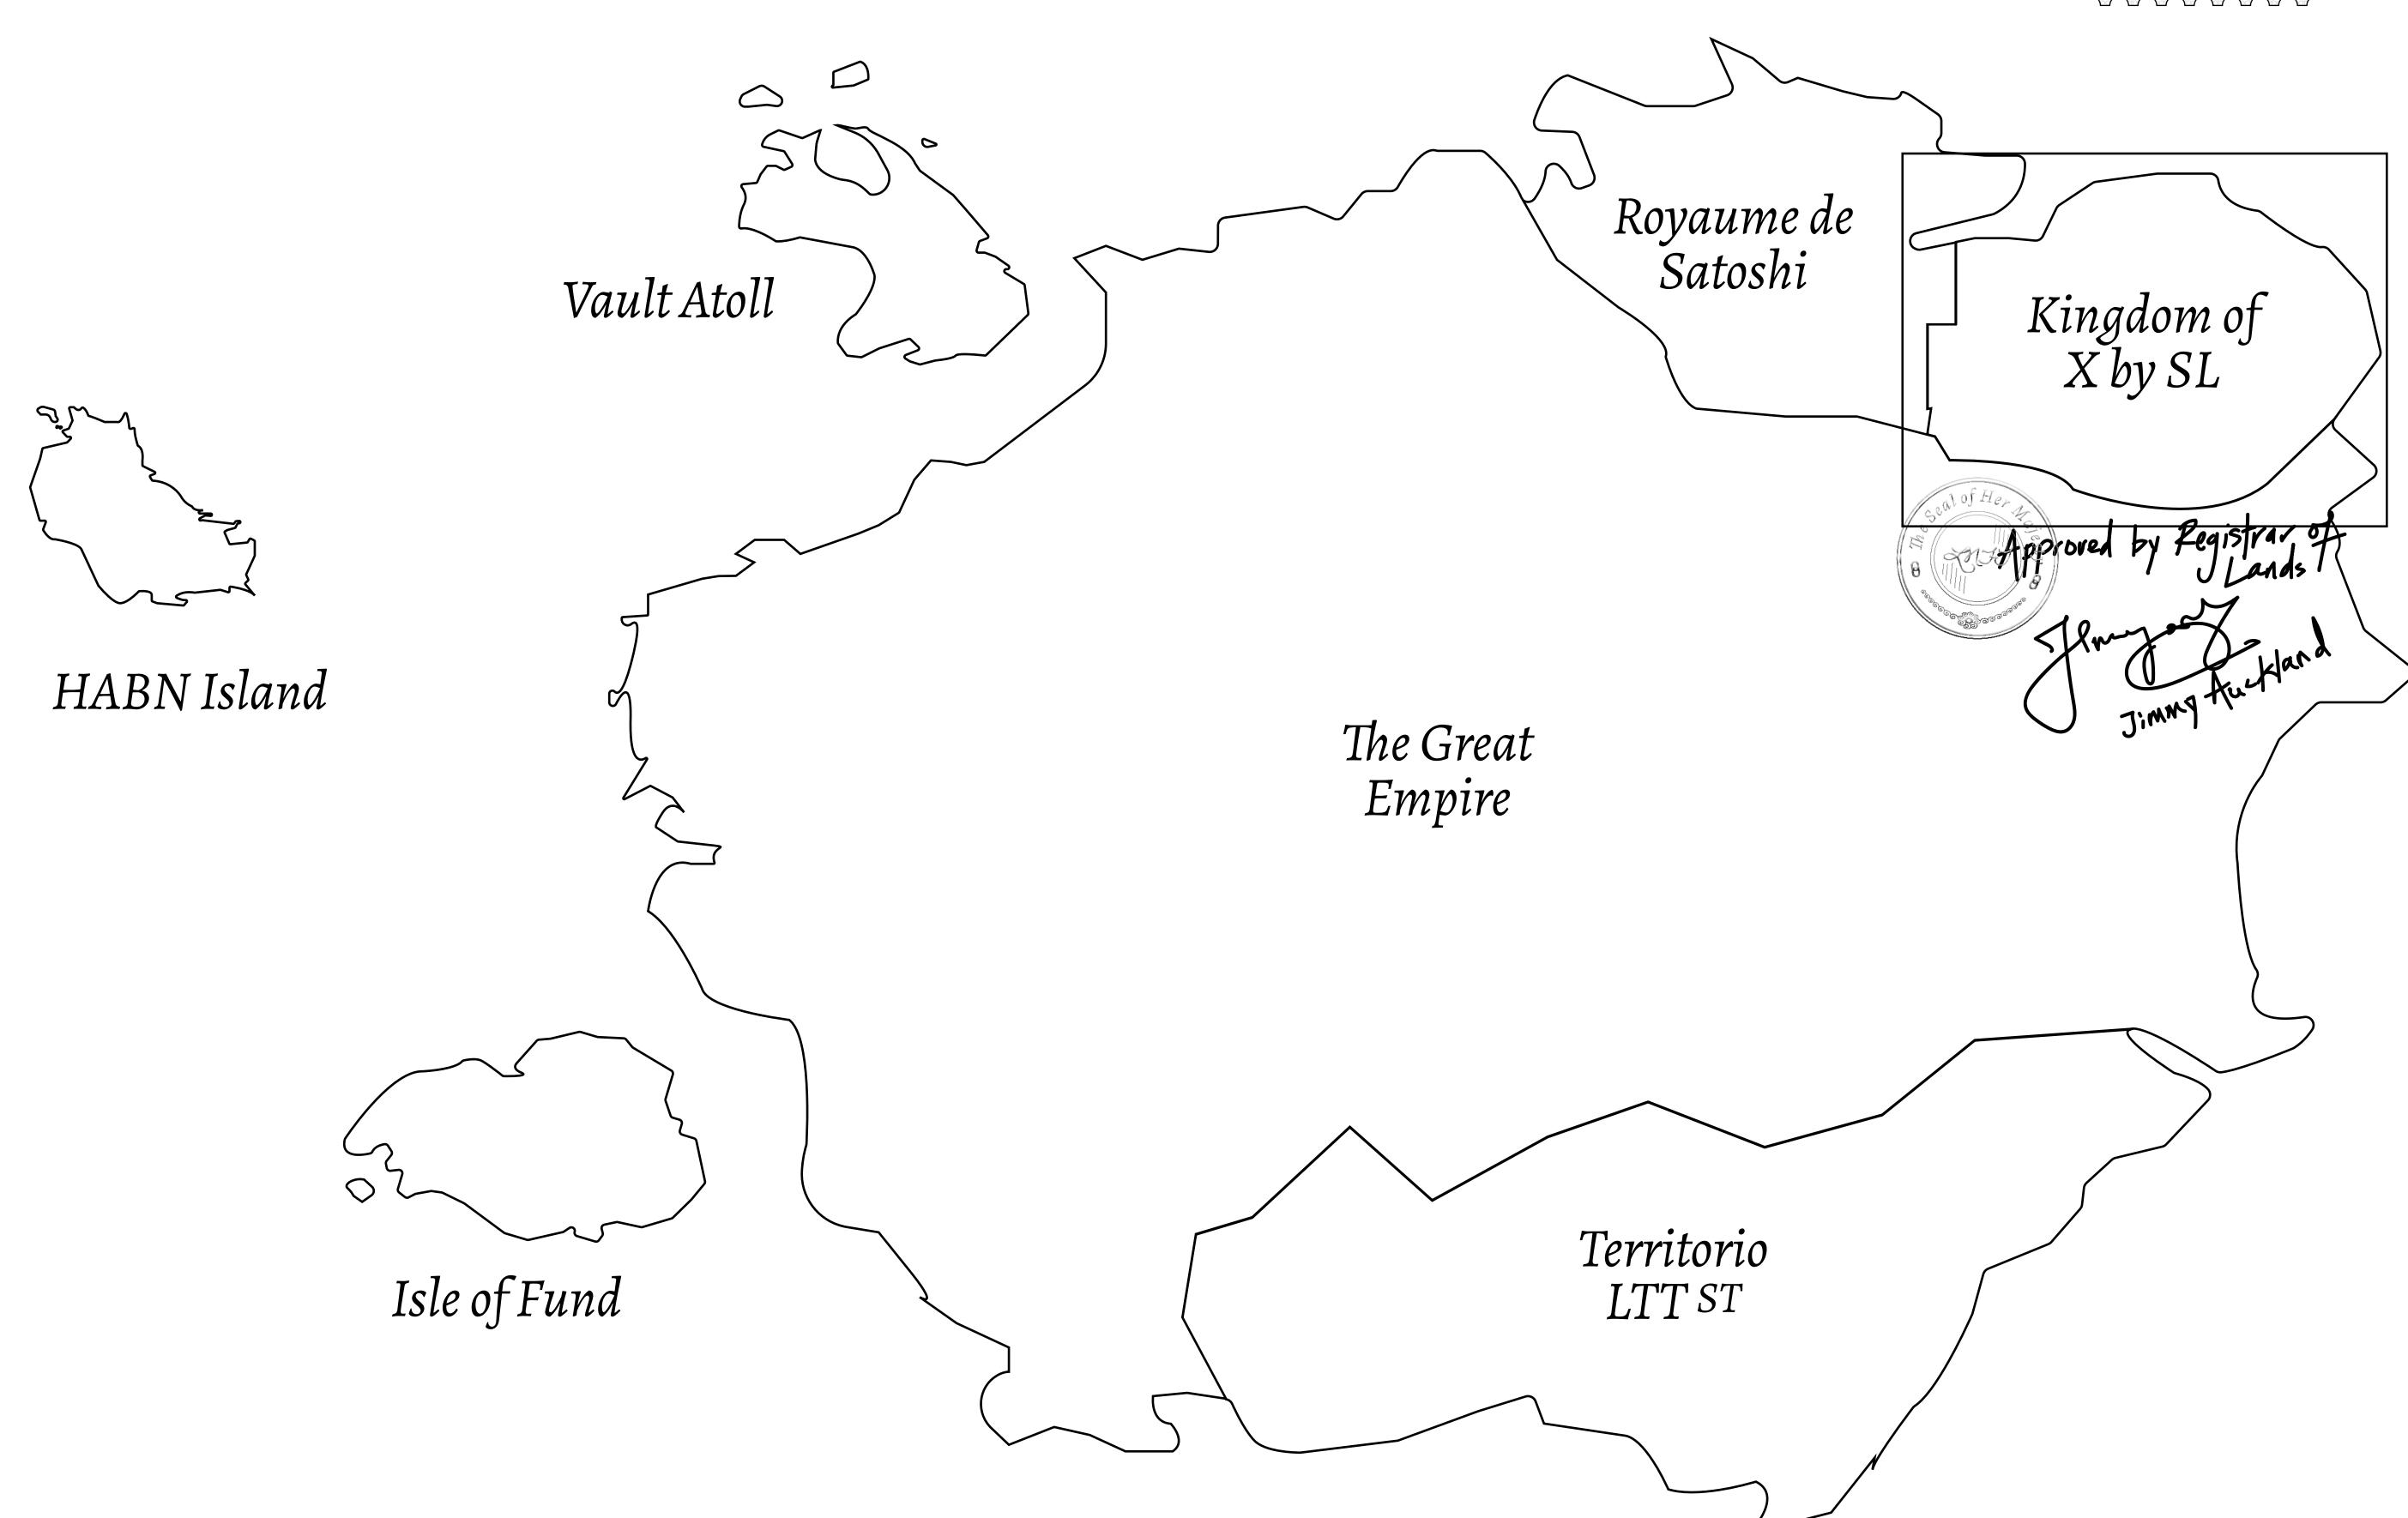

## THE ARISTOCRATS

The richest state in Loot NFT World. Special tablets are used to conduct high value auctions at galas and special events. The aristocrats donate 7% of their earnings to the Stakers, a special group of people, from the Great Empire. Ever since the marriage of the Sultan's daughter and the prince of X by SL, the Kingdom also donates 3% of its earnings to the Royaume De Satoshi.

## GEOGRAPHY

COASTLINE
BORDERS
HIGHEST POINT
LOWEST POINT
PLOTS
SCALE

93.89 KM (58.34 MILES)

OCEAN, THE GREAT EMPIRE, SL

PEAK HERMES +7899 M

PORT OF EXCLUSIVITY 0 M

549

1:50000

## H.M. LNFT Land Registry

X190-221121

TITLE NUMBER

ISSUED 22 November 2021

SCALE **1/50000** 

Type W-XBYSL: Share of 0.5% of all X by SL sales and Satoshi's Lounge re-sales based on number of NFT Stories minted (rewarded in LTT); Automatic invite to X by SL; Mint 4 NFT Stories