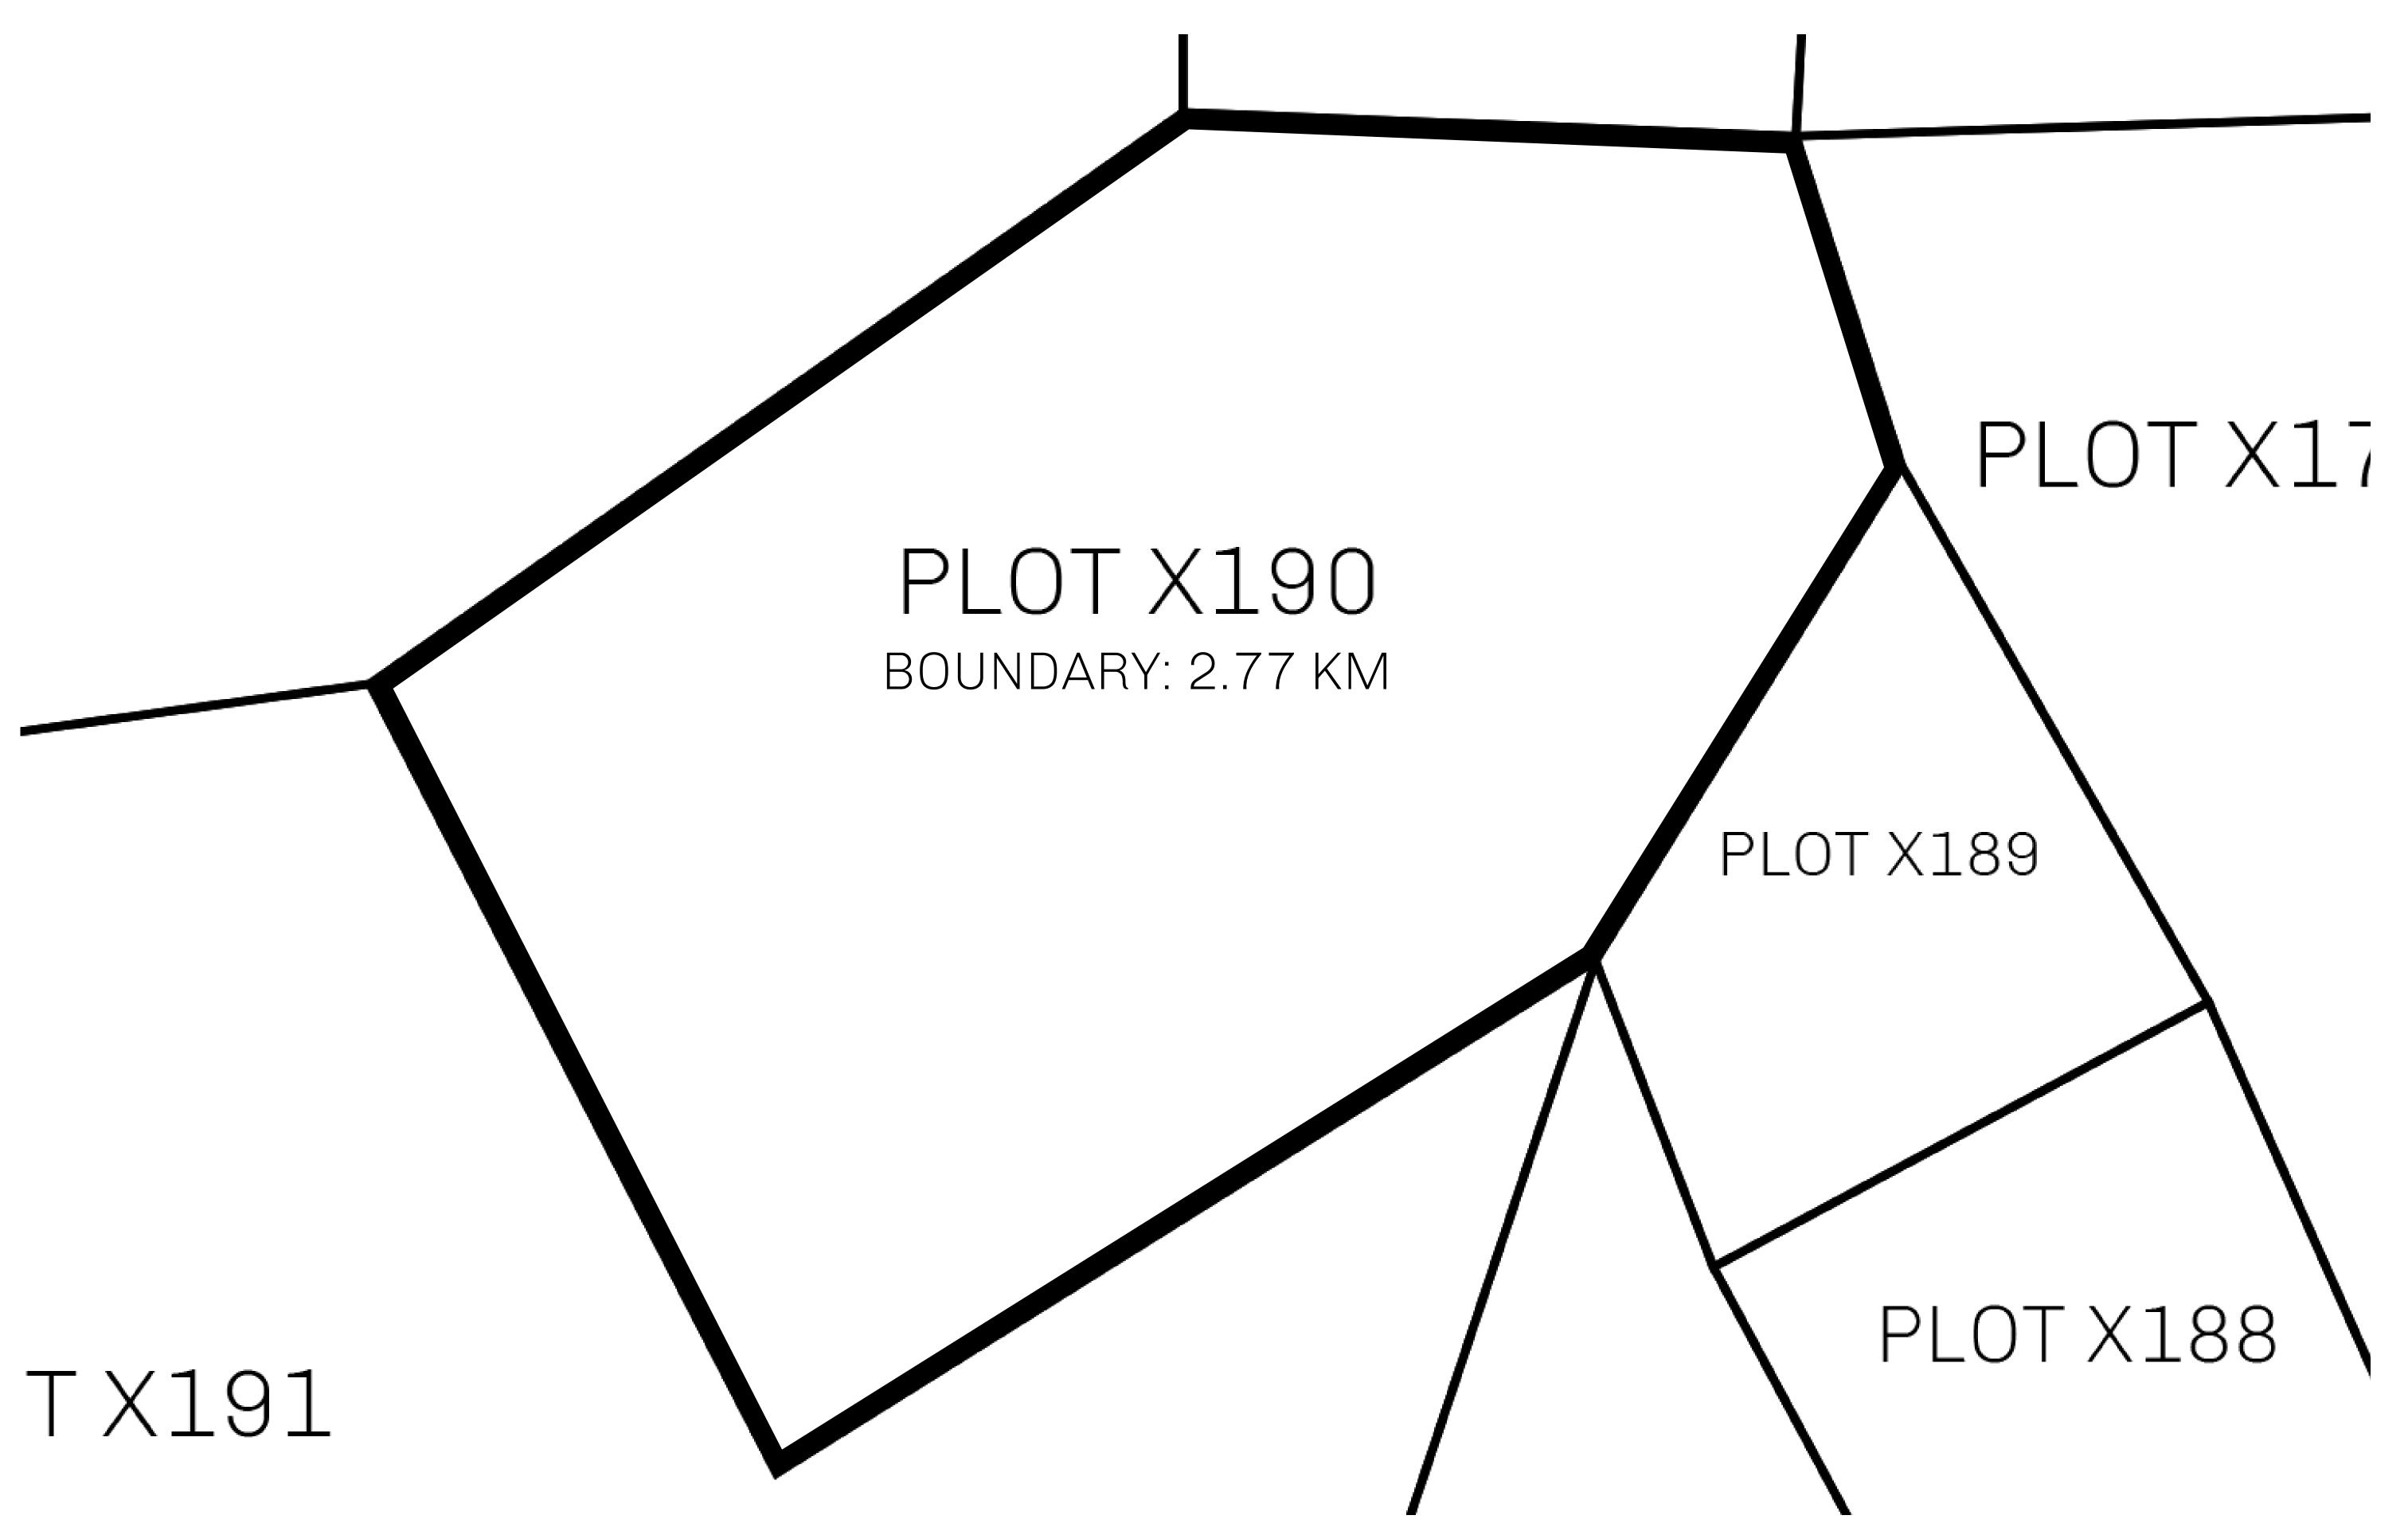

## GEOGRAPHY

COASTLINE
BORDERS
HIGHEST POINT
LOWEST POINT
PLOTS
SCALE

93.89 KM (58.34 MILES)

OCEAN, THE GREAT EMPIRE, SL

PEAK HERMES +7899 M

PORT OF EXCLUSIVITY 0 M

549

1:50000

## H.M. LNFT Land Registry

X190-221121

TITLE NUMBER

ISSUED 22 November 2021

SCALE **1/50000** 

Type W-XBYSL: Share of 0.5% of all X by SL sales and Satoshi's Lounge re-sales based on number of NFT Stories minted (rewarded in LTT); Automatic invite to X by SL; Mint 4 NFT Stories