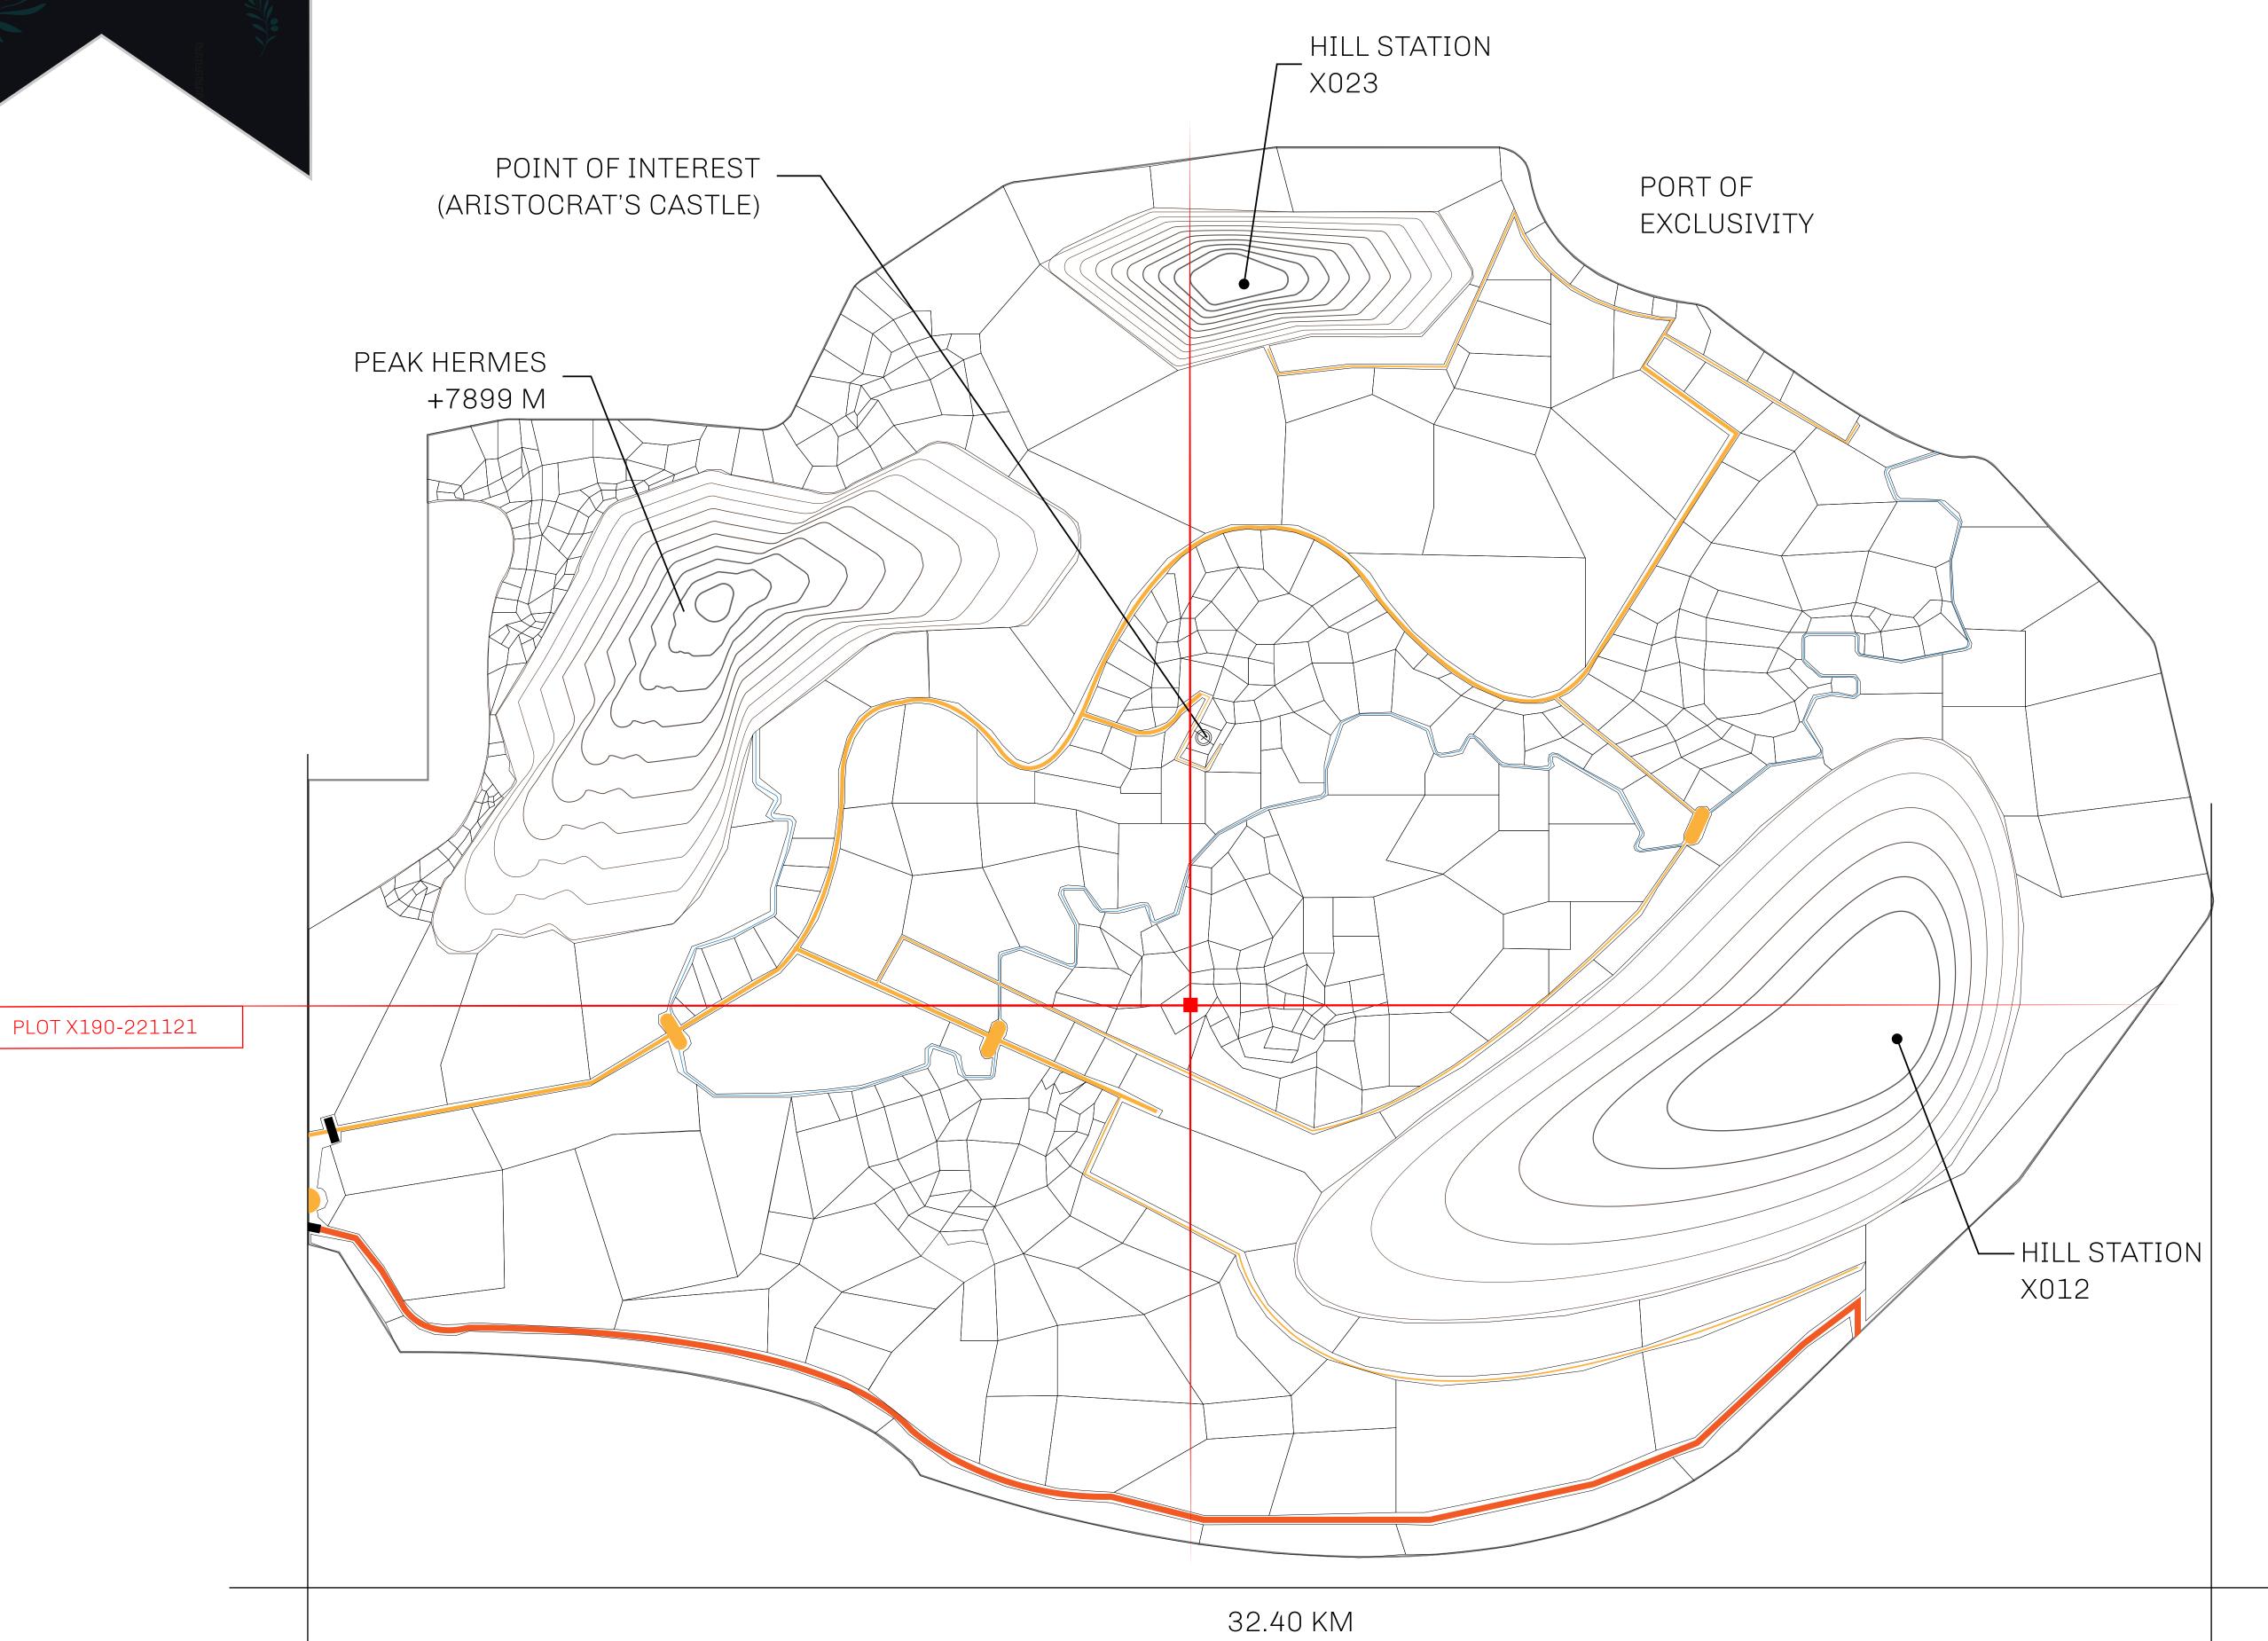

## GEOGRAPHY

COASTLINE
BORDERS
HIGHEST POINT
LOWEST POINT
PLOTS
SCALE

93.89 KM (58.34 MILES)

OCEAN, THE GREAT EMPIRE, SL

PEAK HERMES +7899 M

PORT OF EXCLUSIVITY 0 M

549

1:50000

## H.M. LNFT Land Registry

X190-221121

TITLE NUMBER

ISSUED 22 November 2021

SCALE **1/50000** 

Type W-XBYSL: Share of 0.5% of all X by SL sales and Satoshi's Lounge re-sales based on number of NFT Stories minted (rewarded in LTT); Automatic invite to X by SL; Mint 4 NFT Stories