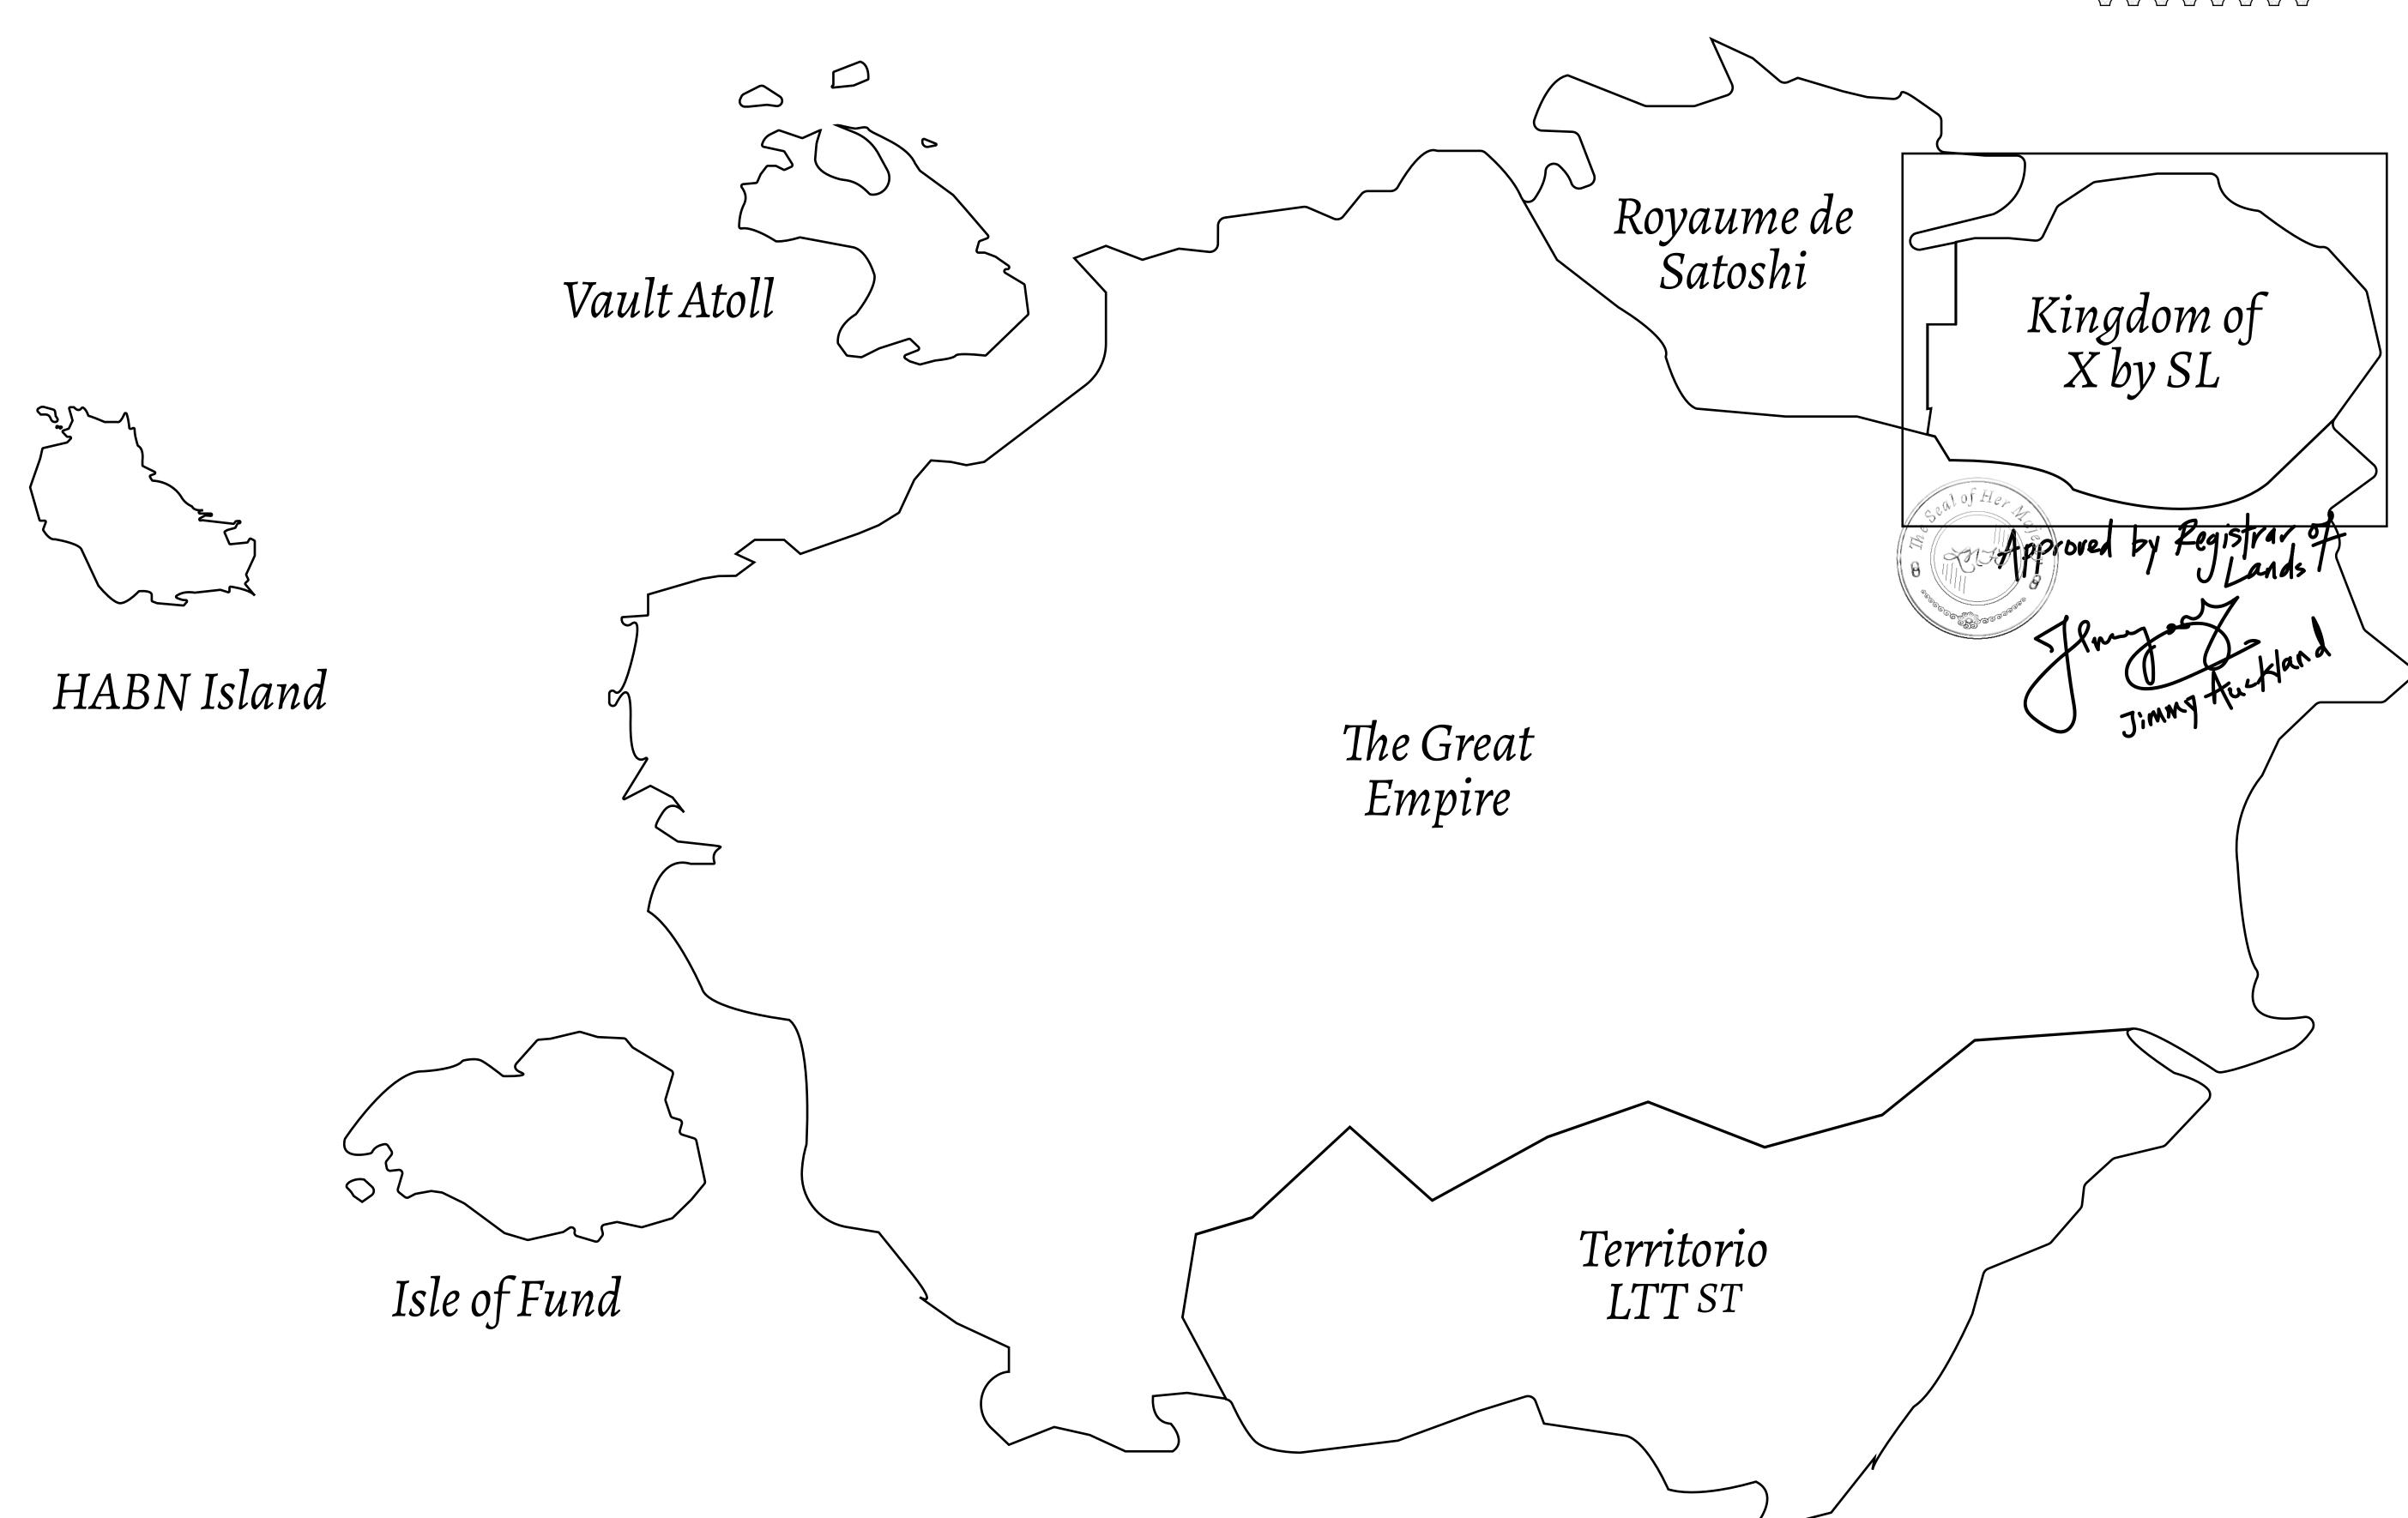

## THE ARISTOCRATS

The richest state in Loot NFT World. Special tablets are used to conduct high value auctions at galas and special events. The aristocrats donate 7% of their earnings to the Stakers, a special group of people, from the Great Empire. Ever since the marriage of the Sultan's daughter and the prince of X by SL, the Kingdom also donates 3% of its earnings to the Royaume De Satoshi.

## GEOGRAPHY

COASTLINE
BORDERS
HIGHEST POINT
LOWEST POINT
PLOTS
SCALE

93.89 KM (58.34 MILES)

OCEAN, THE GREAT EMPIRE, SL

PEAK HERMES +7899 M

PORT OF EXCLUSIVITY 0 M

549

1:50000

## H.M. LNFT Land Registry

X189-221121

TITLE NUMBER

ISSUED 22 November 2021

SCALE **1/50000** 

Type W-XBYSL: Share of 0.5% of all X by SL sales and Satoshi's Lounge re-sales based on number of NFT Stories minted (rewarded in LTT); Automatic invite to X by SL; Mint 4 NFT Stories