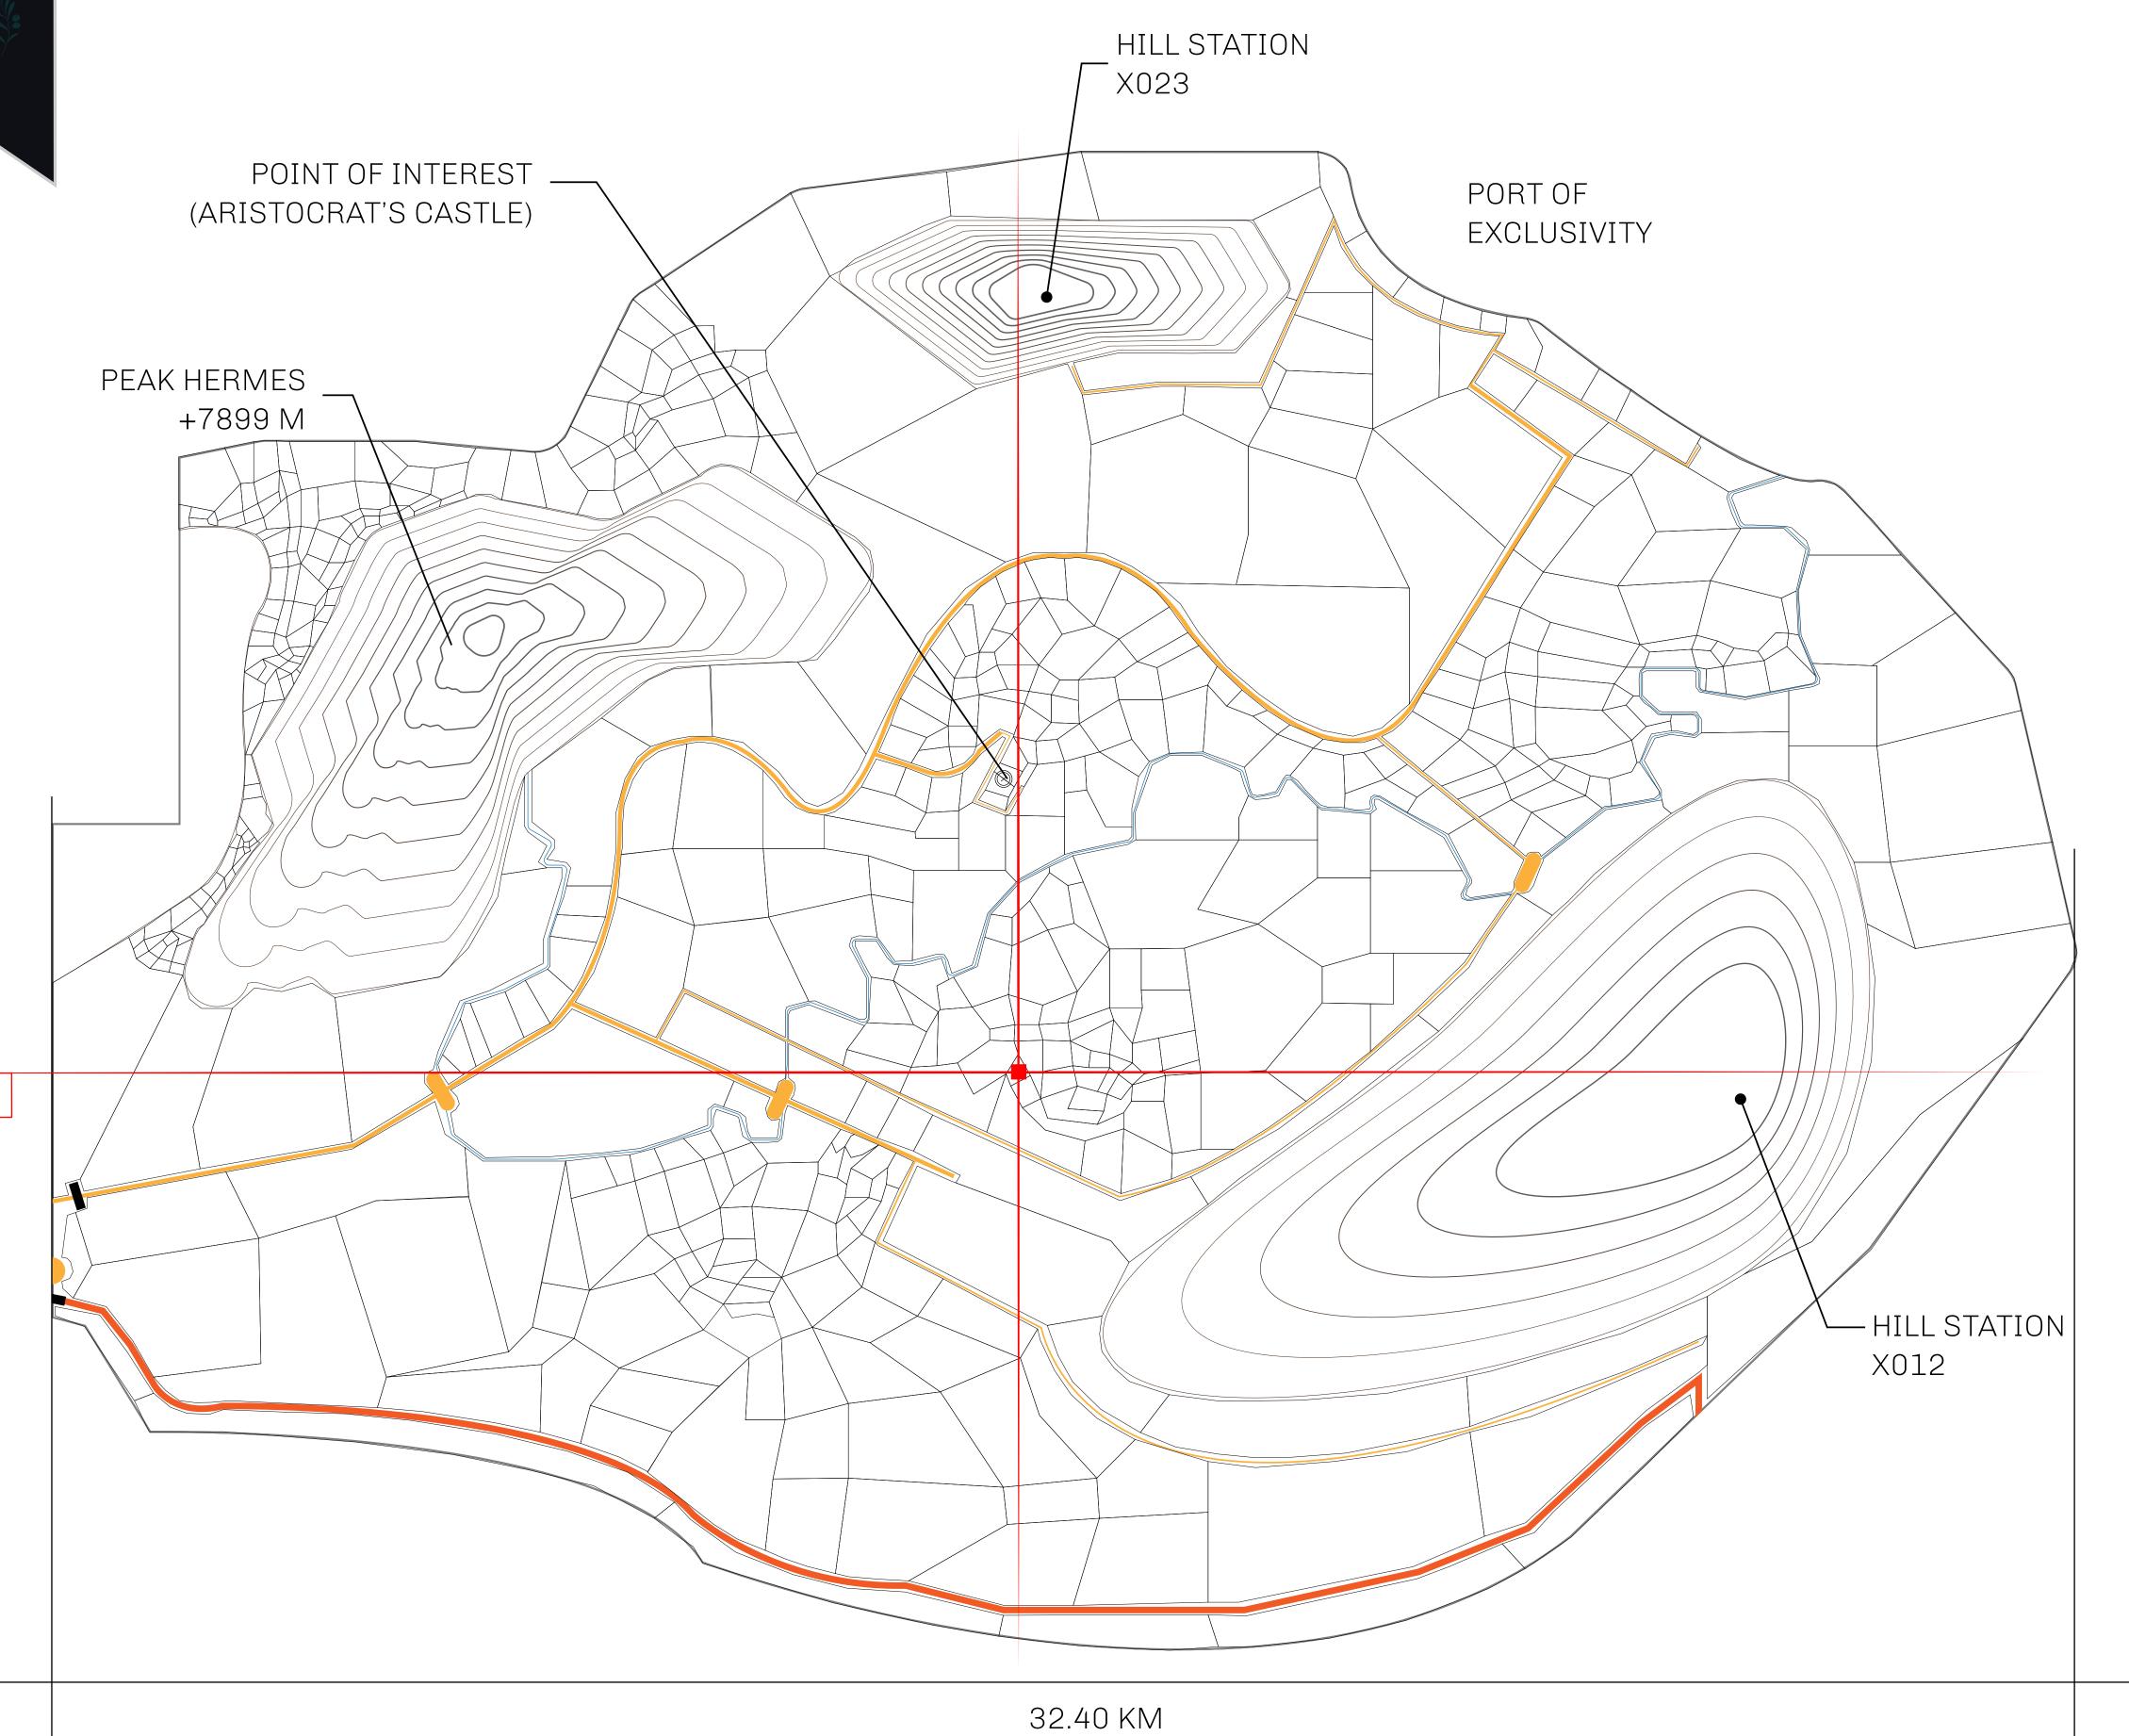

## GEOGRAPHY

COASTLINE
BORDERS
HIGHEST POINT
LOWEST POINT
PLOTS
SCALE

93.89 KM (58.34 MILES)

OCEAN, THE GREAT EMPIRE, SL

PEAK HERMES +7899 M

PORT OF EXCLUSIVITY 0 M

549

1:50000