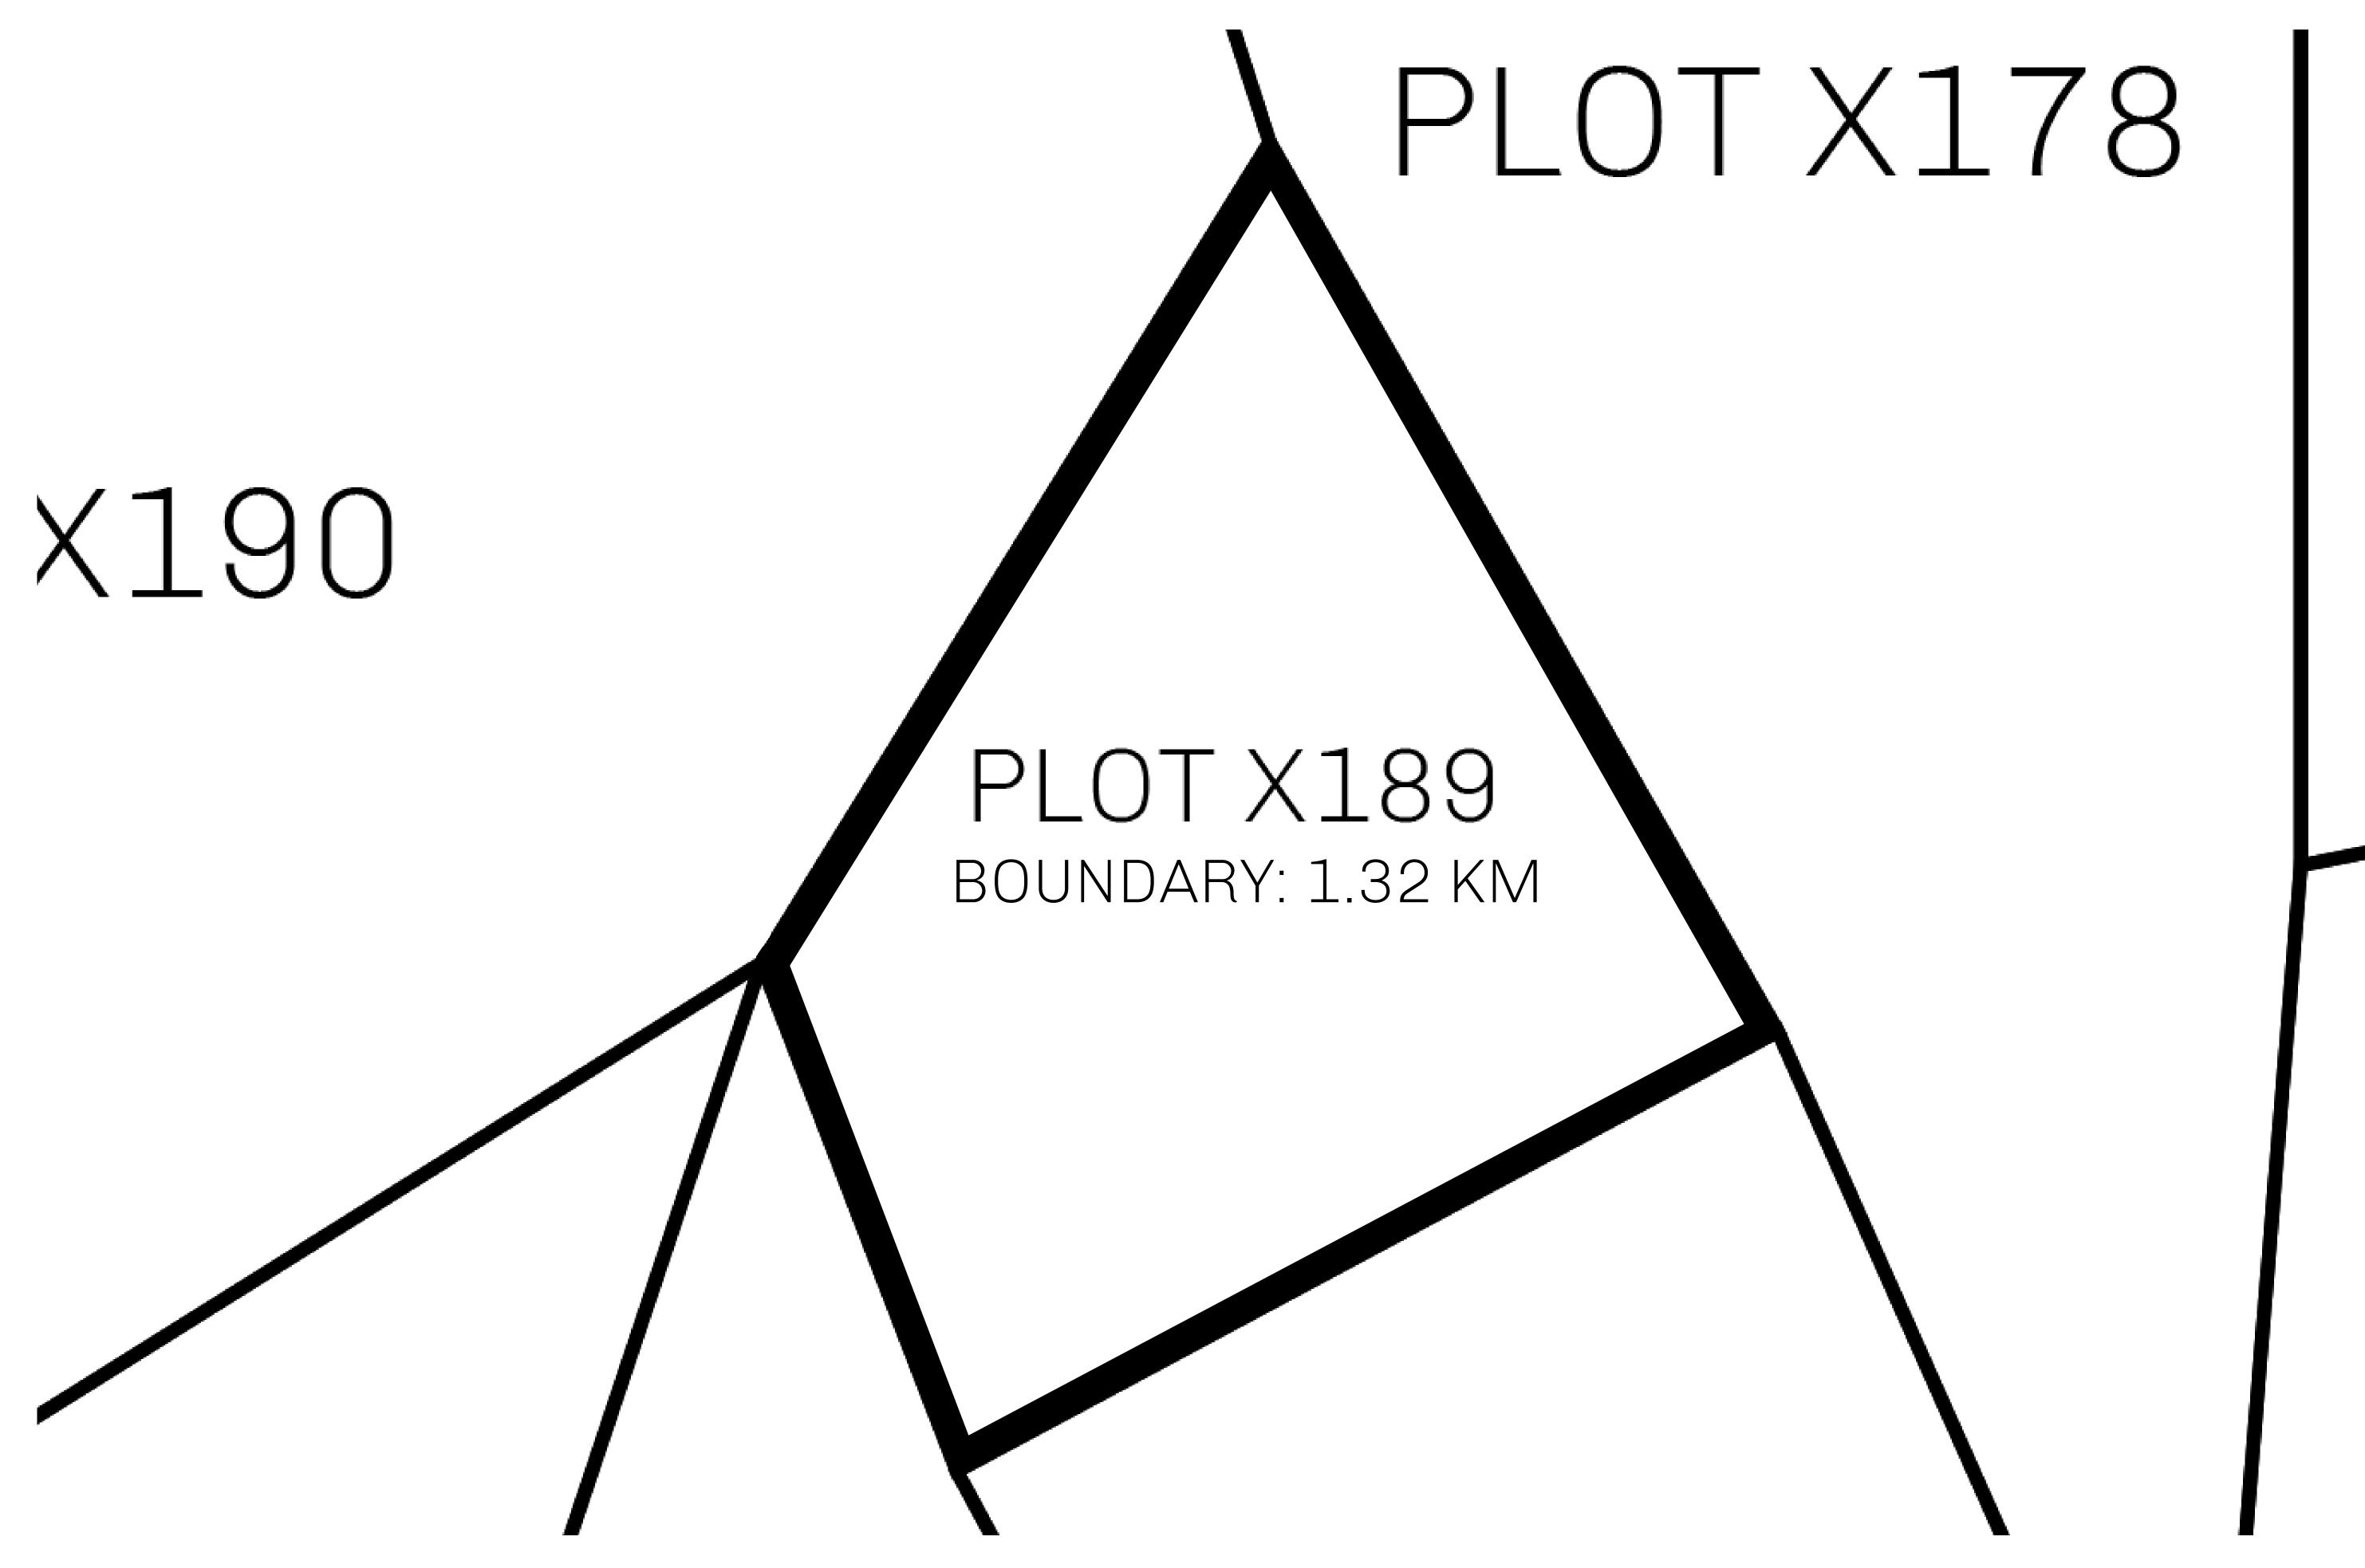

## LOOTNFT WORLD

PLOT X189-221121

## H.M. LNFT Land Registry

X189-221121

TITLE NUMBER

ISSUED 22 November 2021

SCALE **1/50000** 

Type W-XBYSL: Share of 0.5% of all X by SL sales and Satoshi's Lounge re-sales based on number of NFT Stories minted (rewarded in LTT); Automatic invite to X by SL; Mint 4 NFT Stories