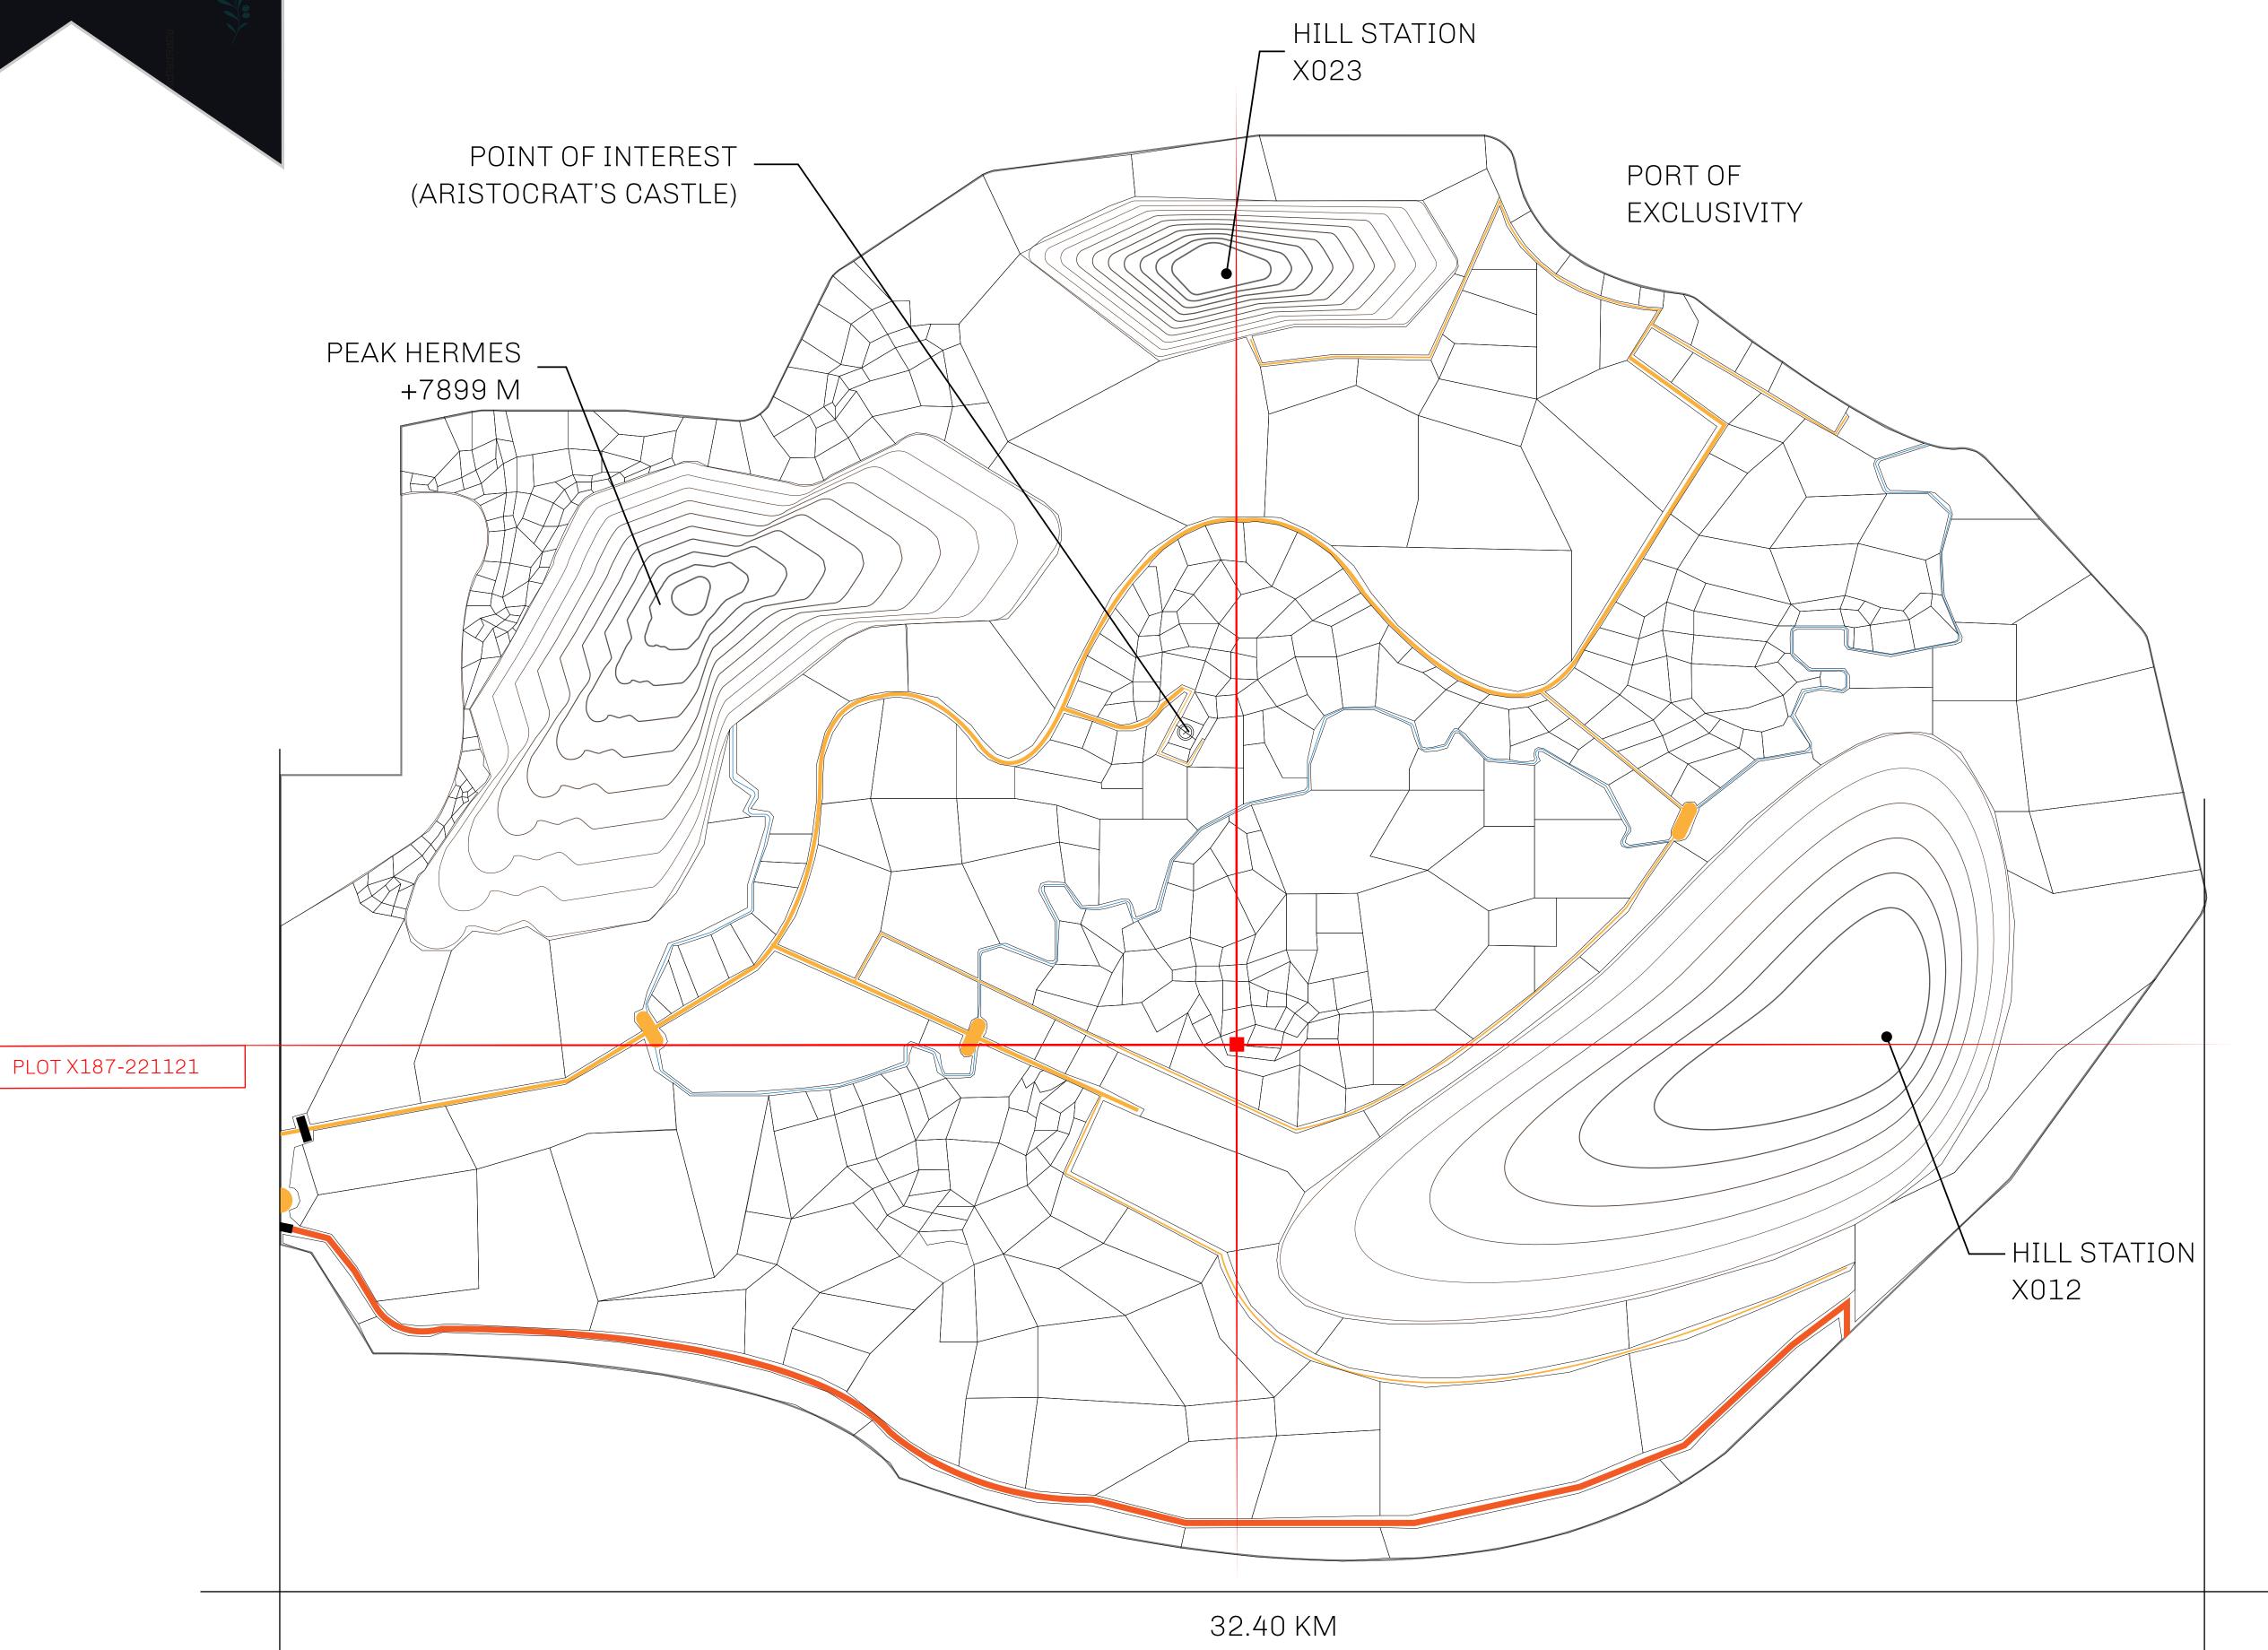

## GEOGRAPHY

COASTLINE
BORDERS
HIGHEST POINT
LOWEST POINT
PLOTS
SCALE

93.89 KM (58.34 MILES)

OCEAN, THE GREAT EMPIRE, SL

PEAK HERMES +7899 M

PORT OF EXCLUSIVITY 0 M

549

1:50000

## H.M. LNFT Land Registry

ADMINISTRATIVE AREA

OWNER ENTITLEMENT

X187-221121

TITLE NUMBER

ISSUED 22 November 2021

SCALE **1/50000** 

Type W-XBYSL: Share of 0.5% of all X by SL sales and Satoshi's Lounge re-sales based on number of NFT Stories minted (rewarded in LTT); Automatic invite to X by SL; Mint 4 NFT Stories