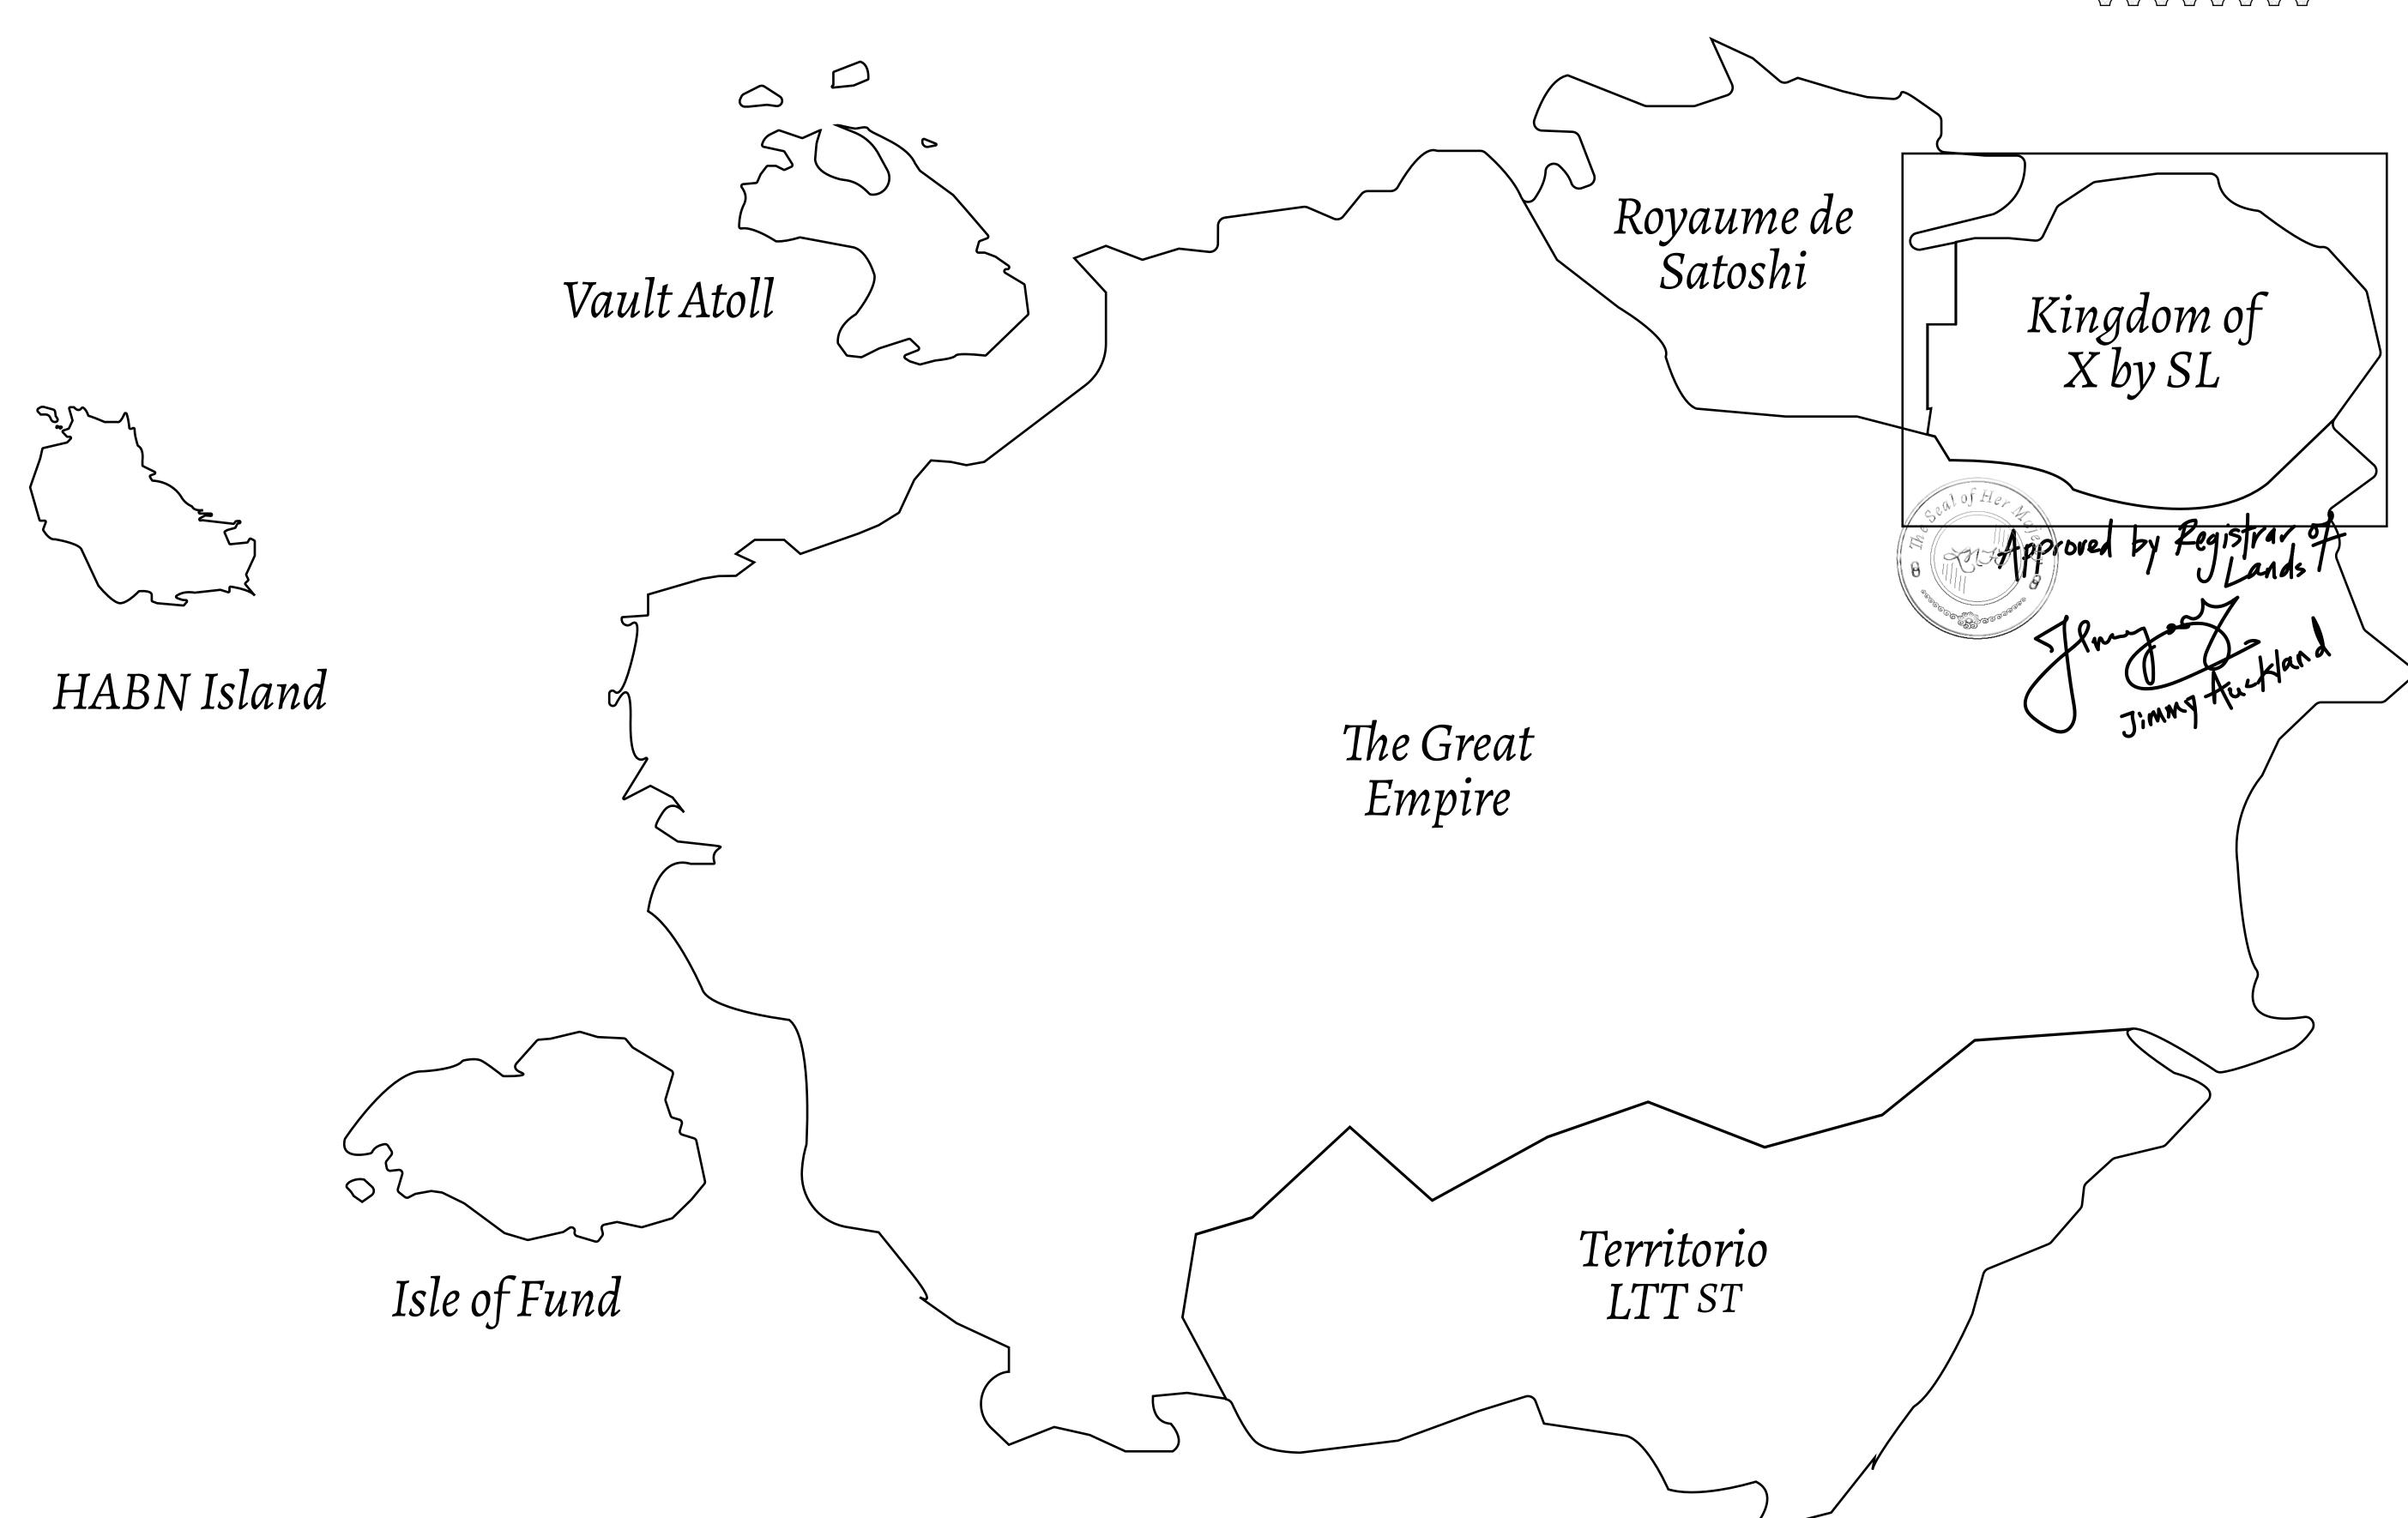

## GEOGRAPHY

COASTLINE
BORDERS
HIGHEST POINT
LOWEST POINT
PLOTS
SCALE

93.89 KM (58.34 MILES)

OCEAN, THE GREAT EMPIRE, SL

PEAK HERMES +7899 M

PORT OF EXCLUSIVITY 0 M

549

1:50000

## H.M. LNFT Land Registry

ADMINISTRATIVE AREA

OWNER ENTITLEMENT

X187-221121

TITLE NUMBER

ISSUED 22 November 2021

SCALE **1/50000** 

Type W-XBYSL: Share of 0.5% of all X by SL sales and Satoshi's Lounge re-sales based on number of NFT Stories minted (rewarded in LTT); Automatic invite to X by SL; Mint 4 NFT Stories