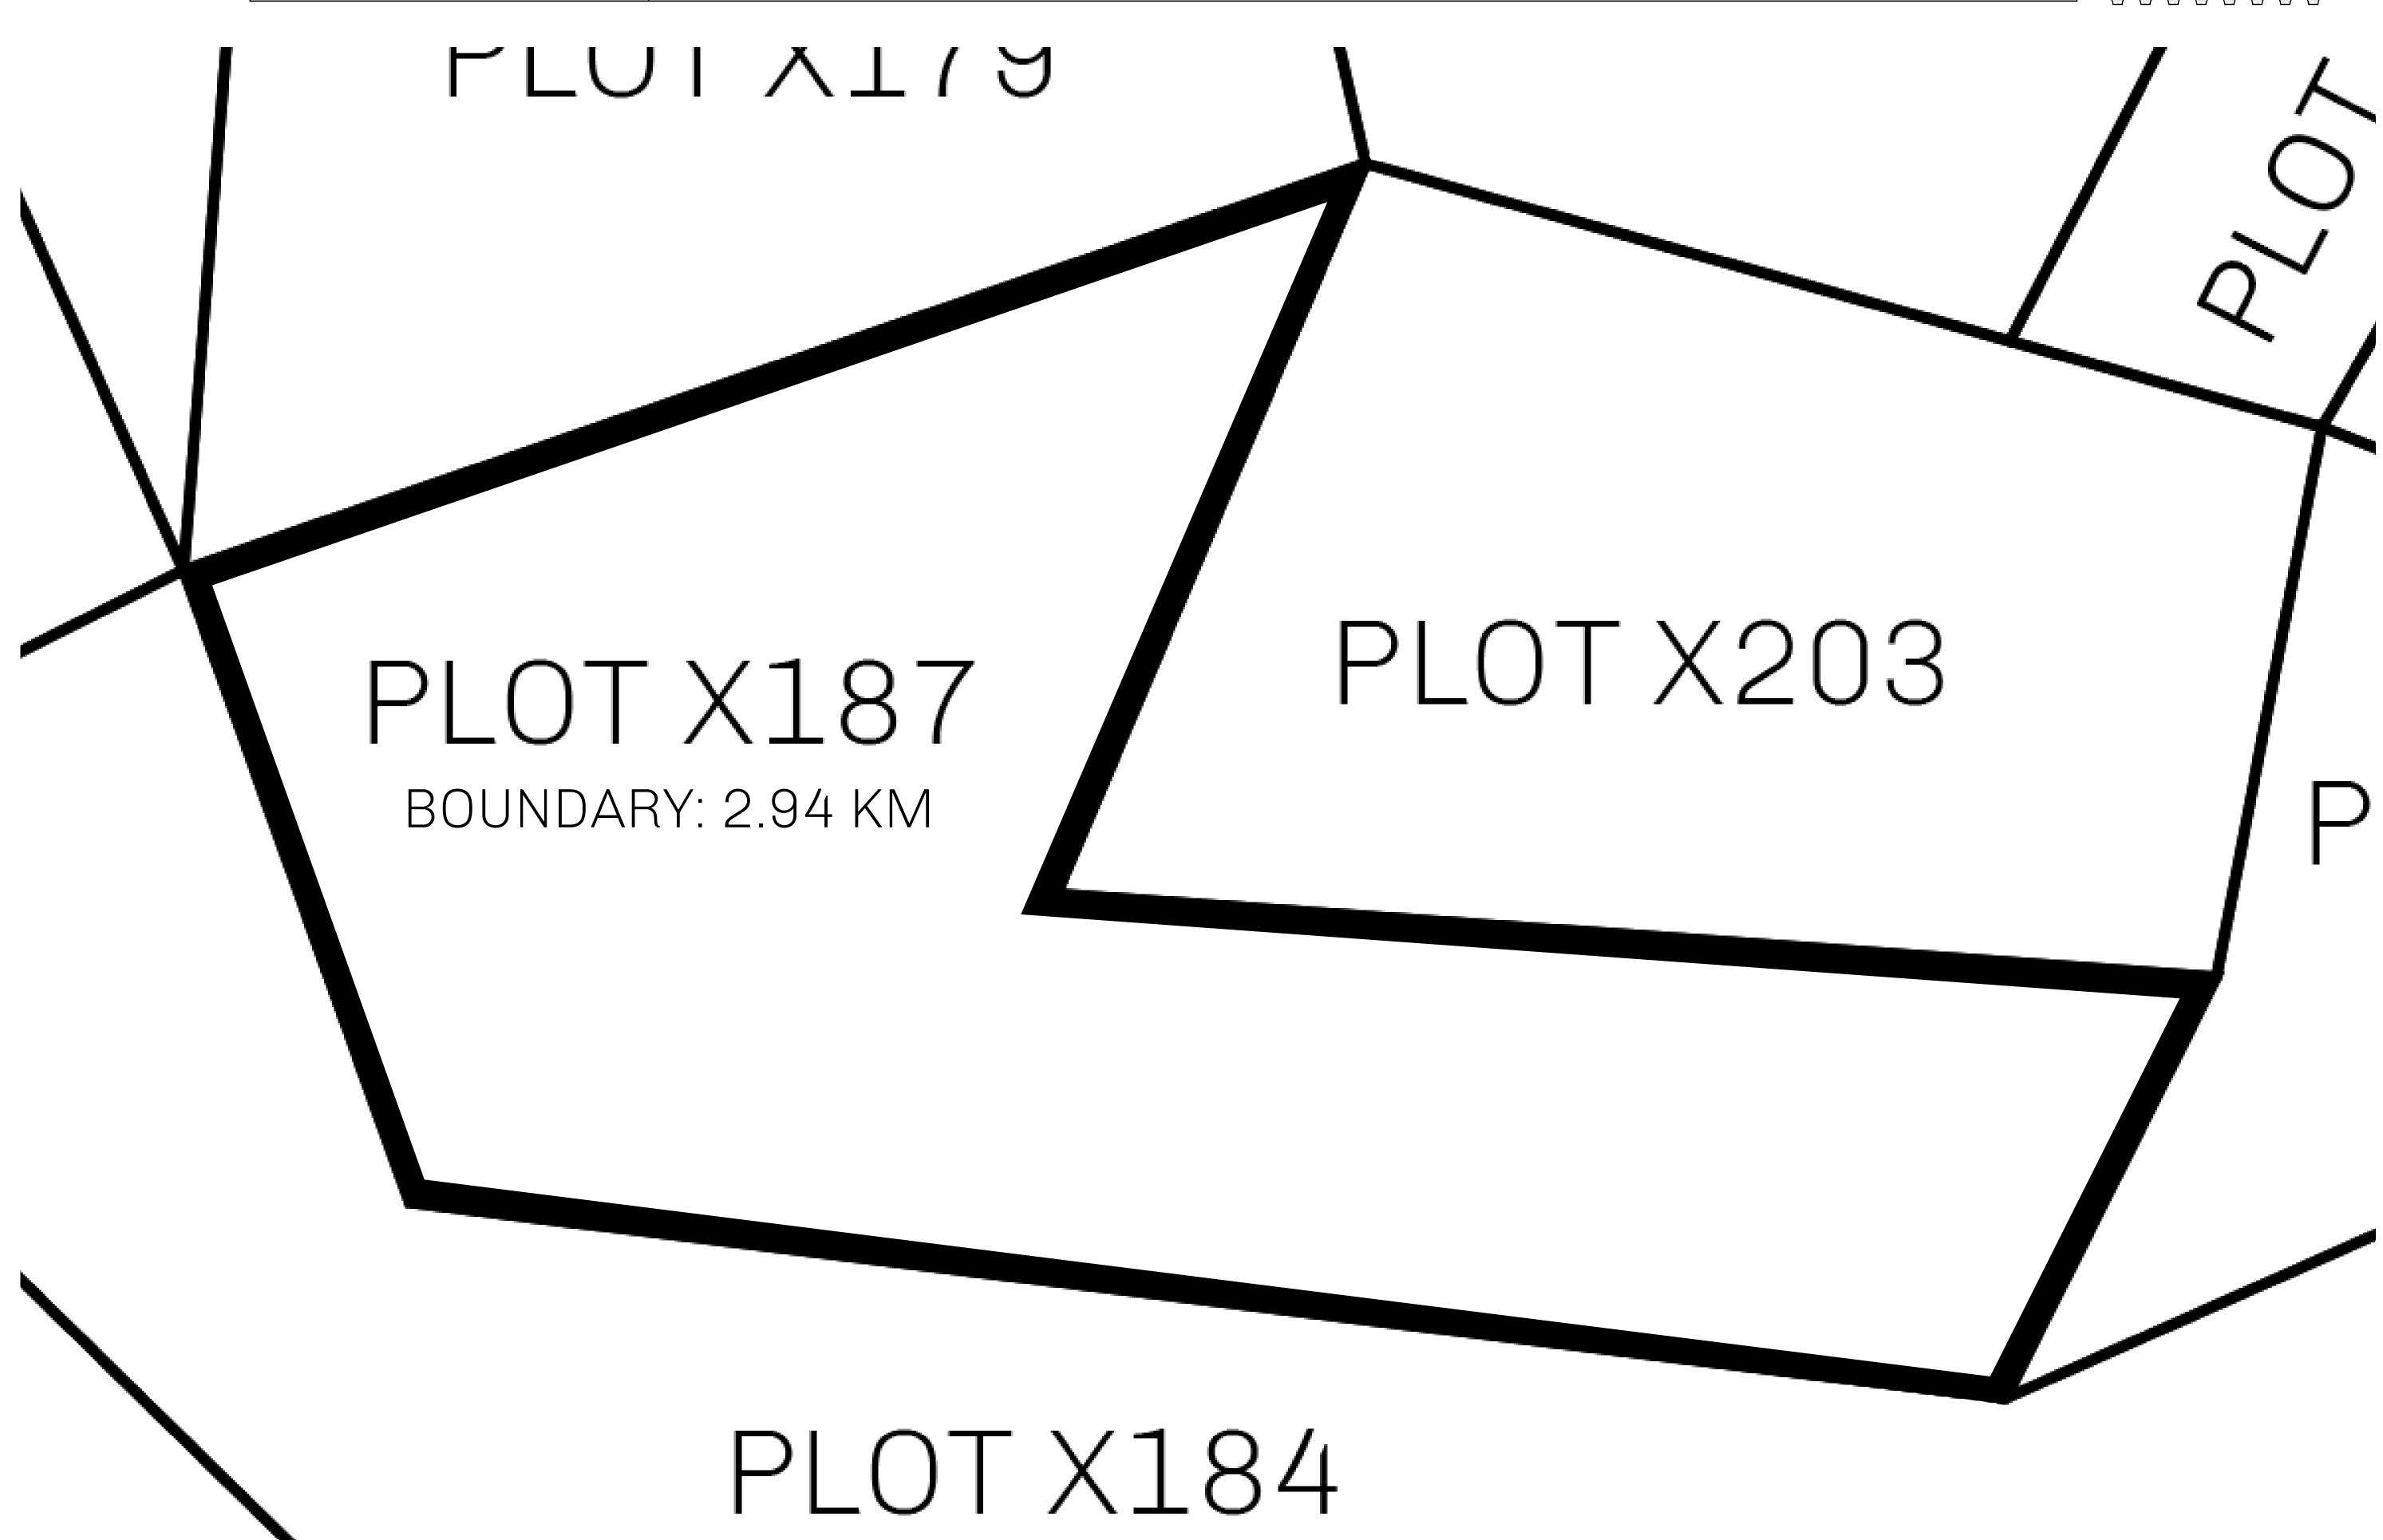

## GEOGRAPHY

COASTLINE
BORDERS
HIGHEST POINT
LOWEST POINT
PLOTS
SCALE

93.89 KM (58.34 MILES)

OCEAN, THE GREAT EMPIRE, SL

PEAK HERMES +7899 M

PORT OF EXCLUSIVITY 0 M

549

1:50000

## H.M. LNFT Land Registry

ADMINISTRATIVE AREA

OWNER ENTITLEMENT

X187-221121

TITLE NUMBER

ISSUED 22 November 2021

SCALE **1/50000** 

Type W-XBYSL: Share of 0.5% of all X by SL sales and Satoshi's Lounge re-sales based on number of NFT Stories minted (rewarded in LTT); Automatic invite to X by SL; Mint 4 NFT Stories