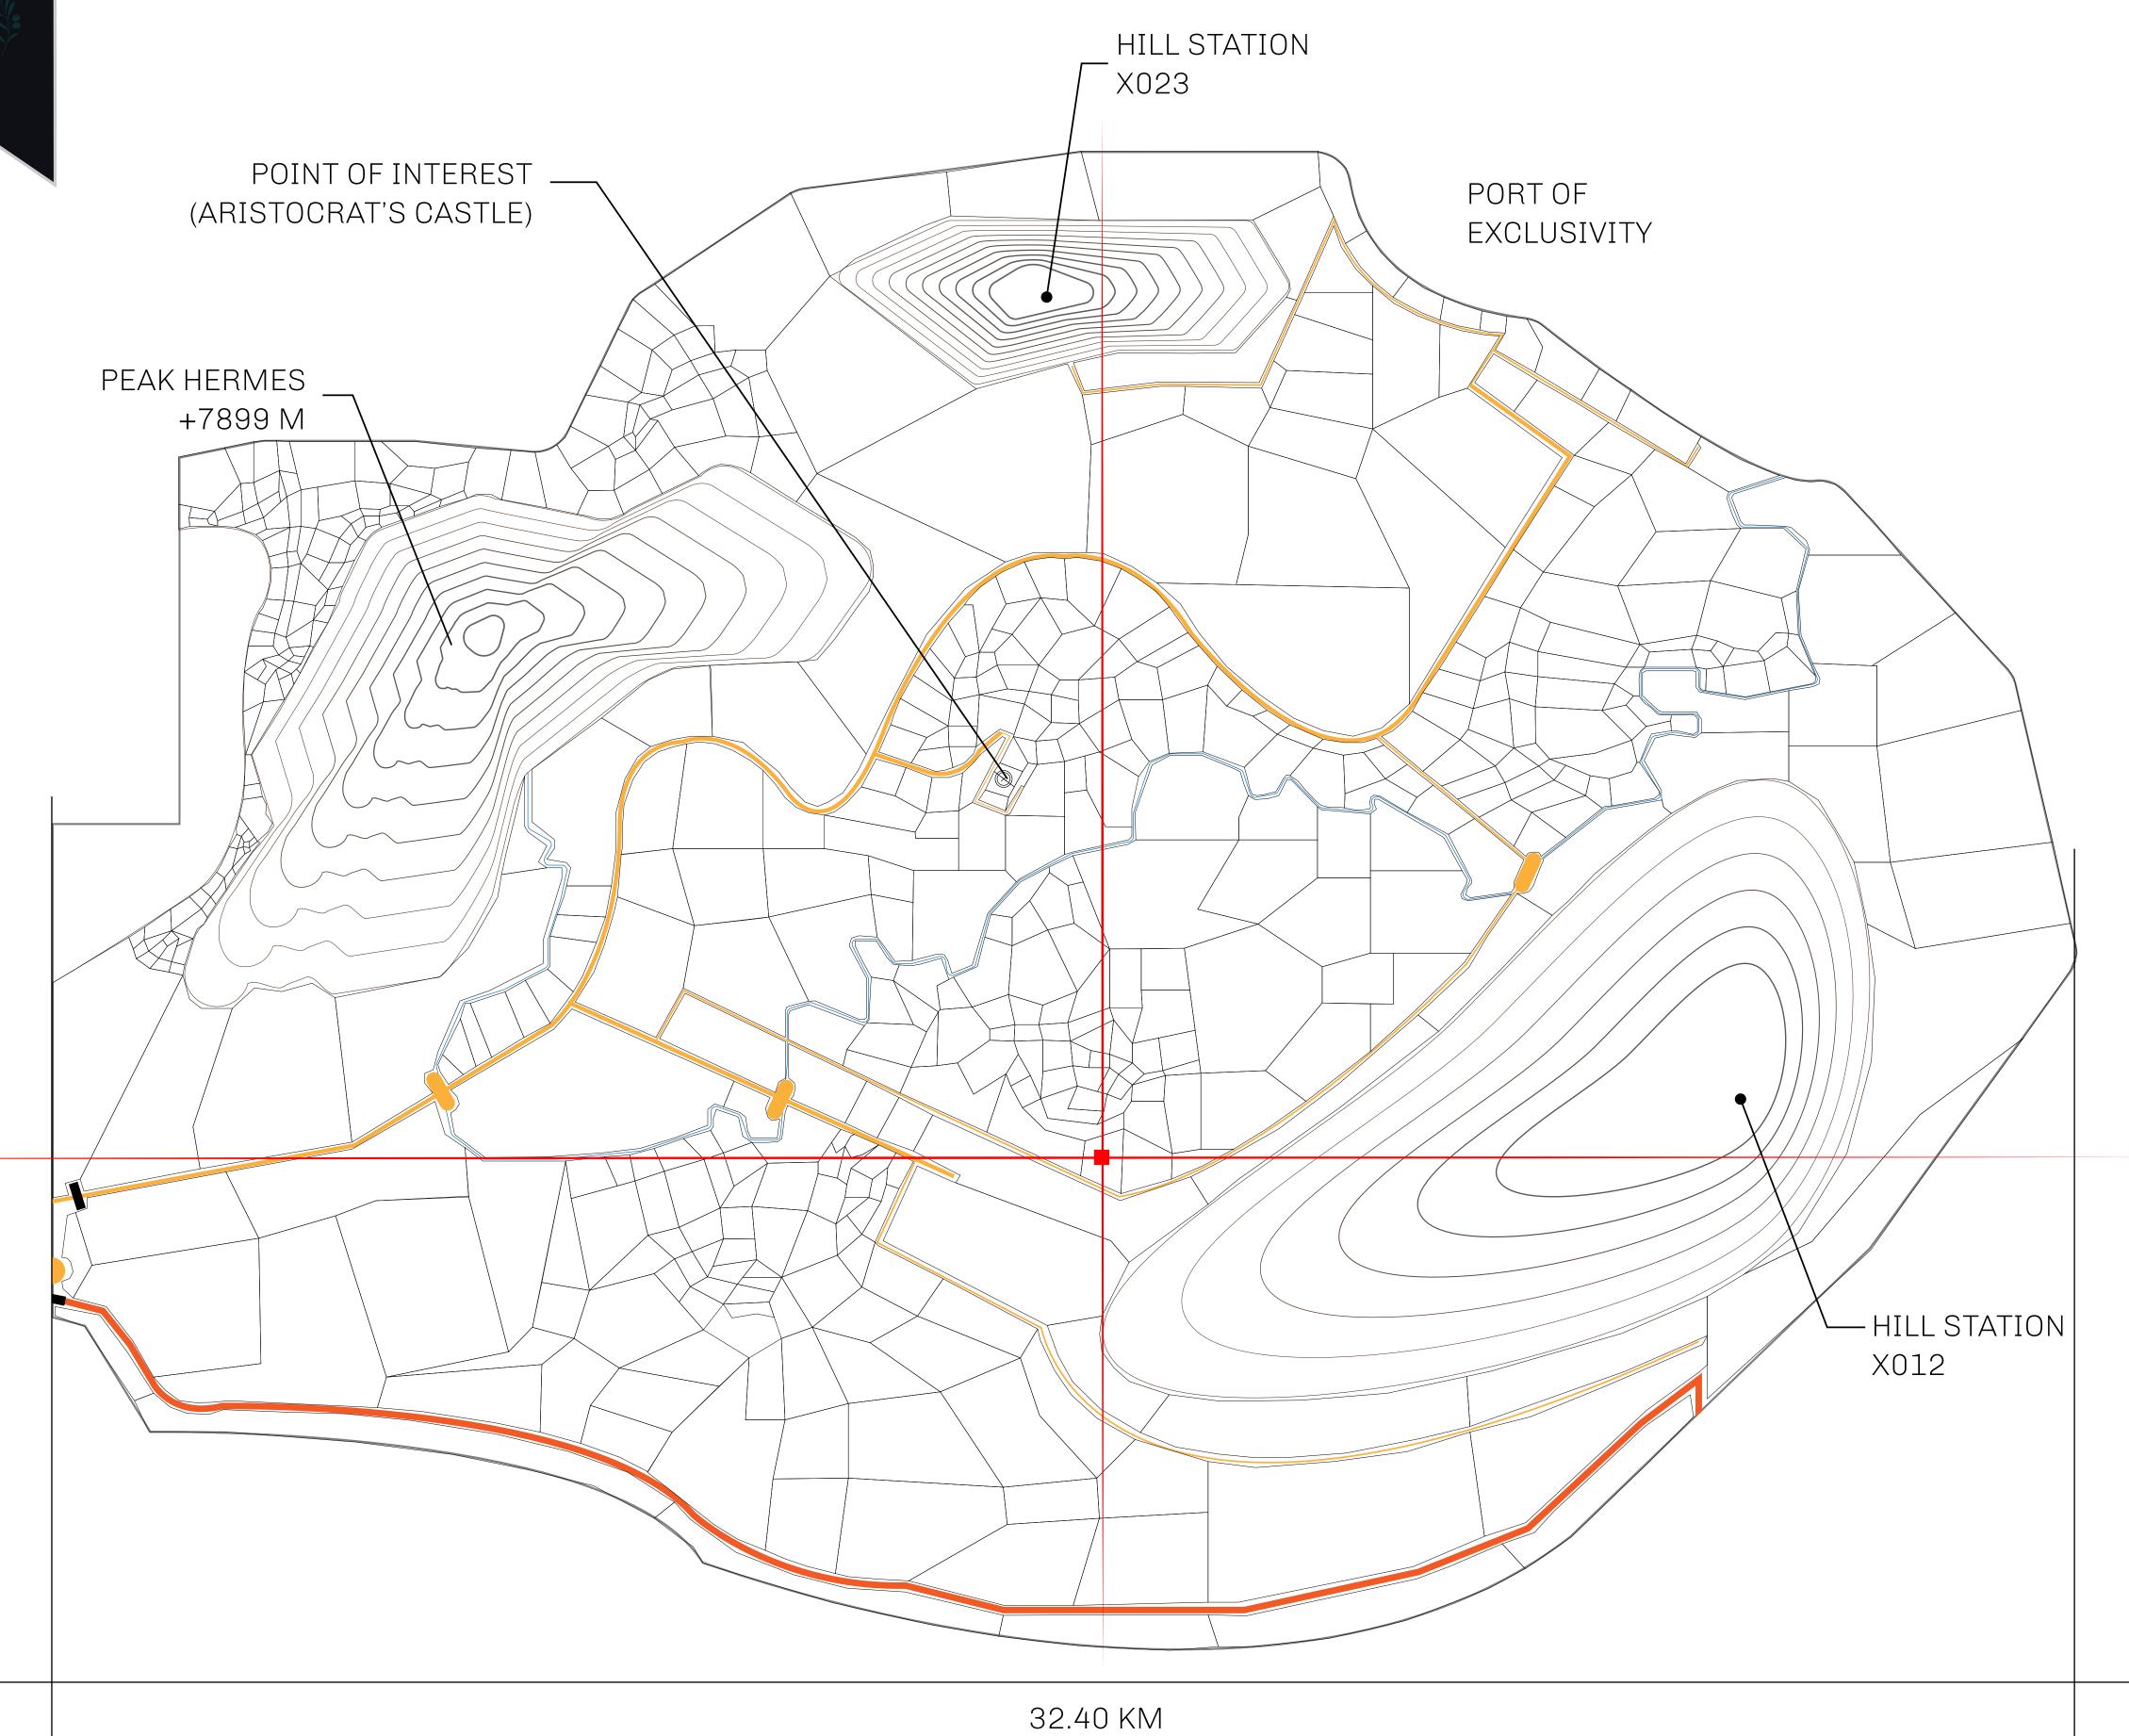

## GEOGRAPHY

COASTLINE
BORDERS
HIGHEST POINT
LOWEST POINT
PLOTS
SCALE

93.89 KM (58.34 MILES)

OCEAN, THE GREAT EMPIRE, SL

PEAK HERMES +7899 M

PORT OF EXCLUSIVITY 0 M

549

1:50000