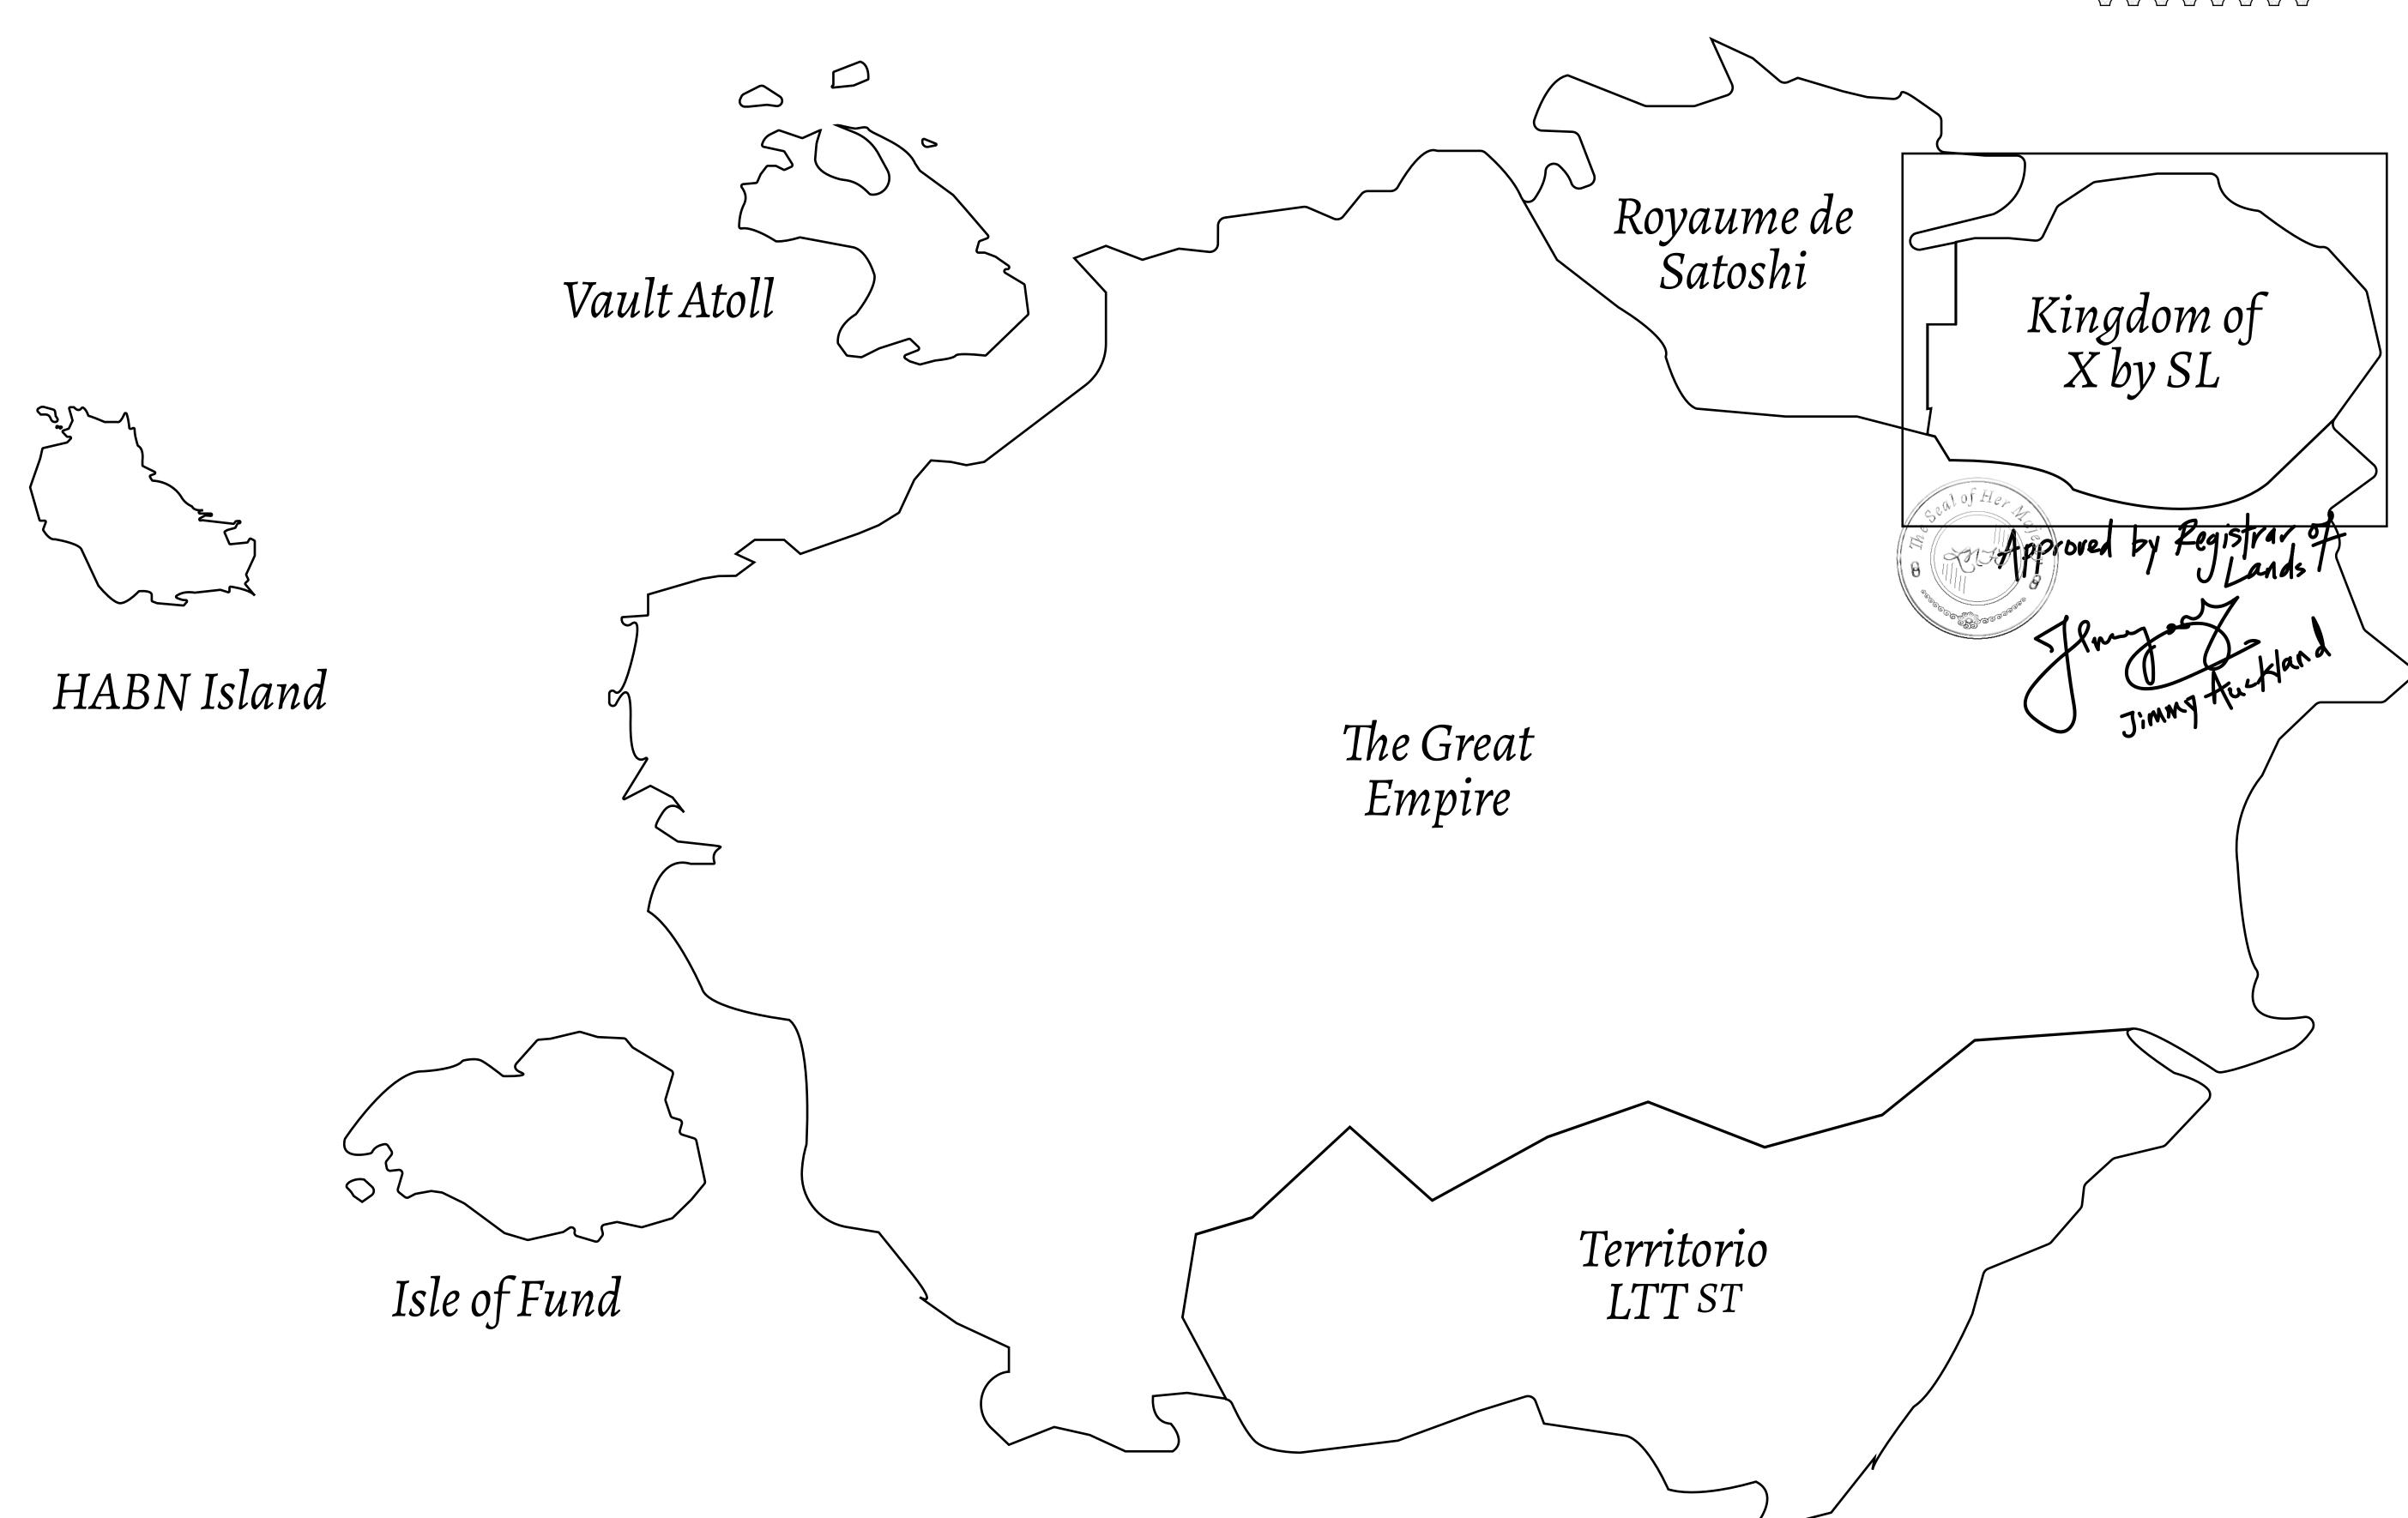

## GEOGRAPHY

COASTLINE
BORDERS
HIGHEST POINT
LOWEST POINT
PLOTS
SCALE

93.89 KM (58.34 MILES)

OCEAN, THE GREAT EMPIRE, SL

PEAK HERMES +7899 M

PORT OF EXCLUSIVITY 0 M

549

1:50000

## H.M. LNFT Land Registry

TITLE NUMBER

KINGDOM OF X BY SL

ISSUED 22 November 2021

SCALE **1/50000** 

OWNER ENTITLEMENT

Type W-XBYSL: Share of 0.5% of all X by SL sales and Satoshi's Lounge re-sales based on number of