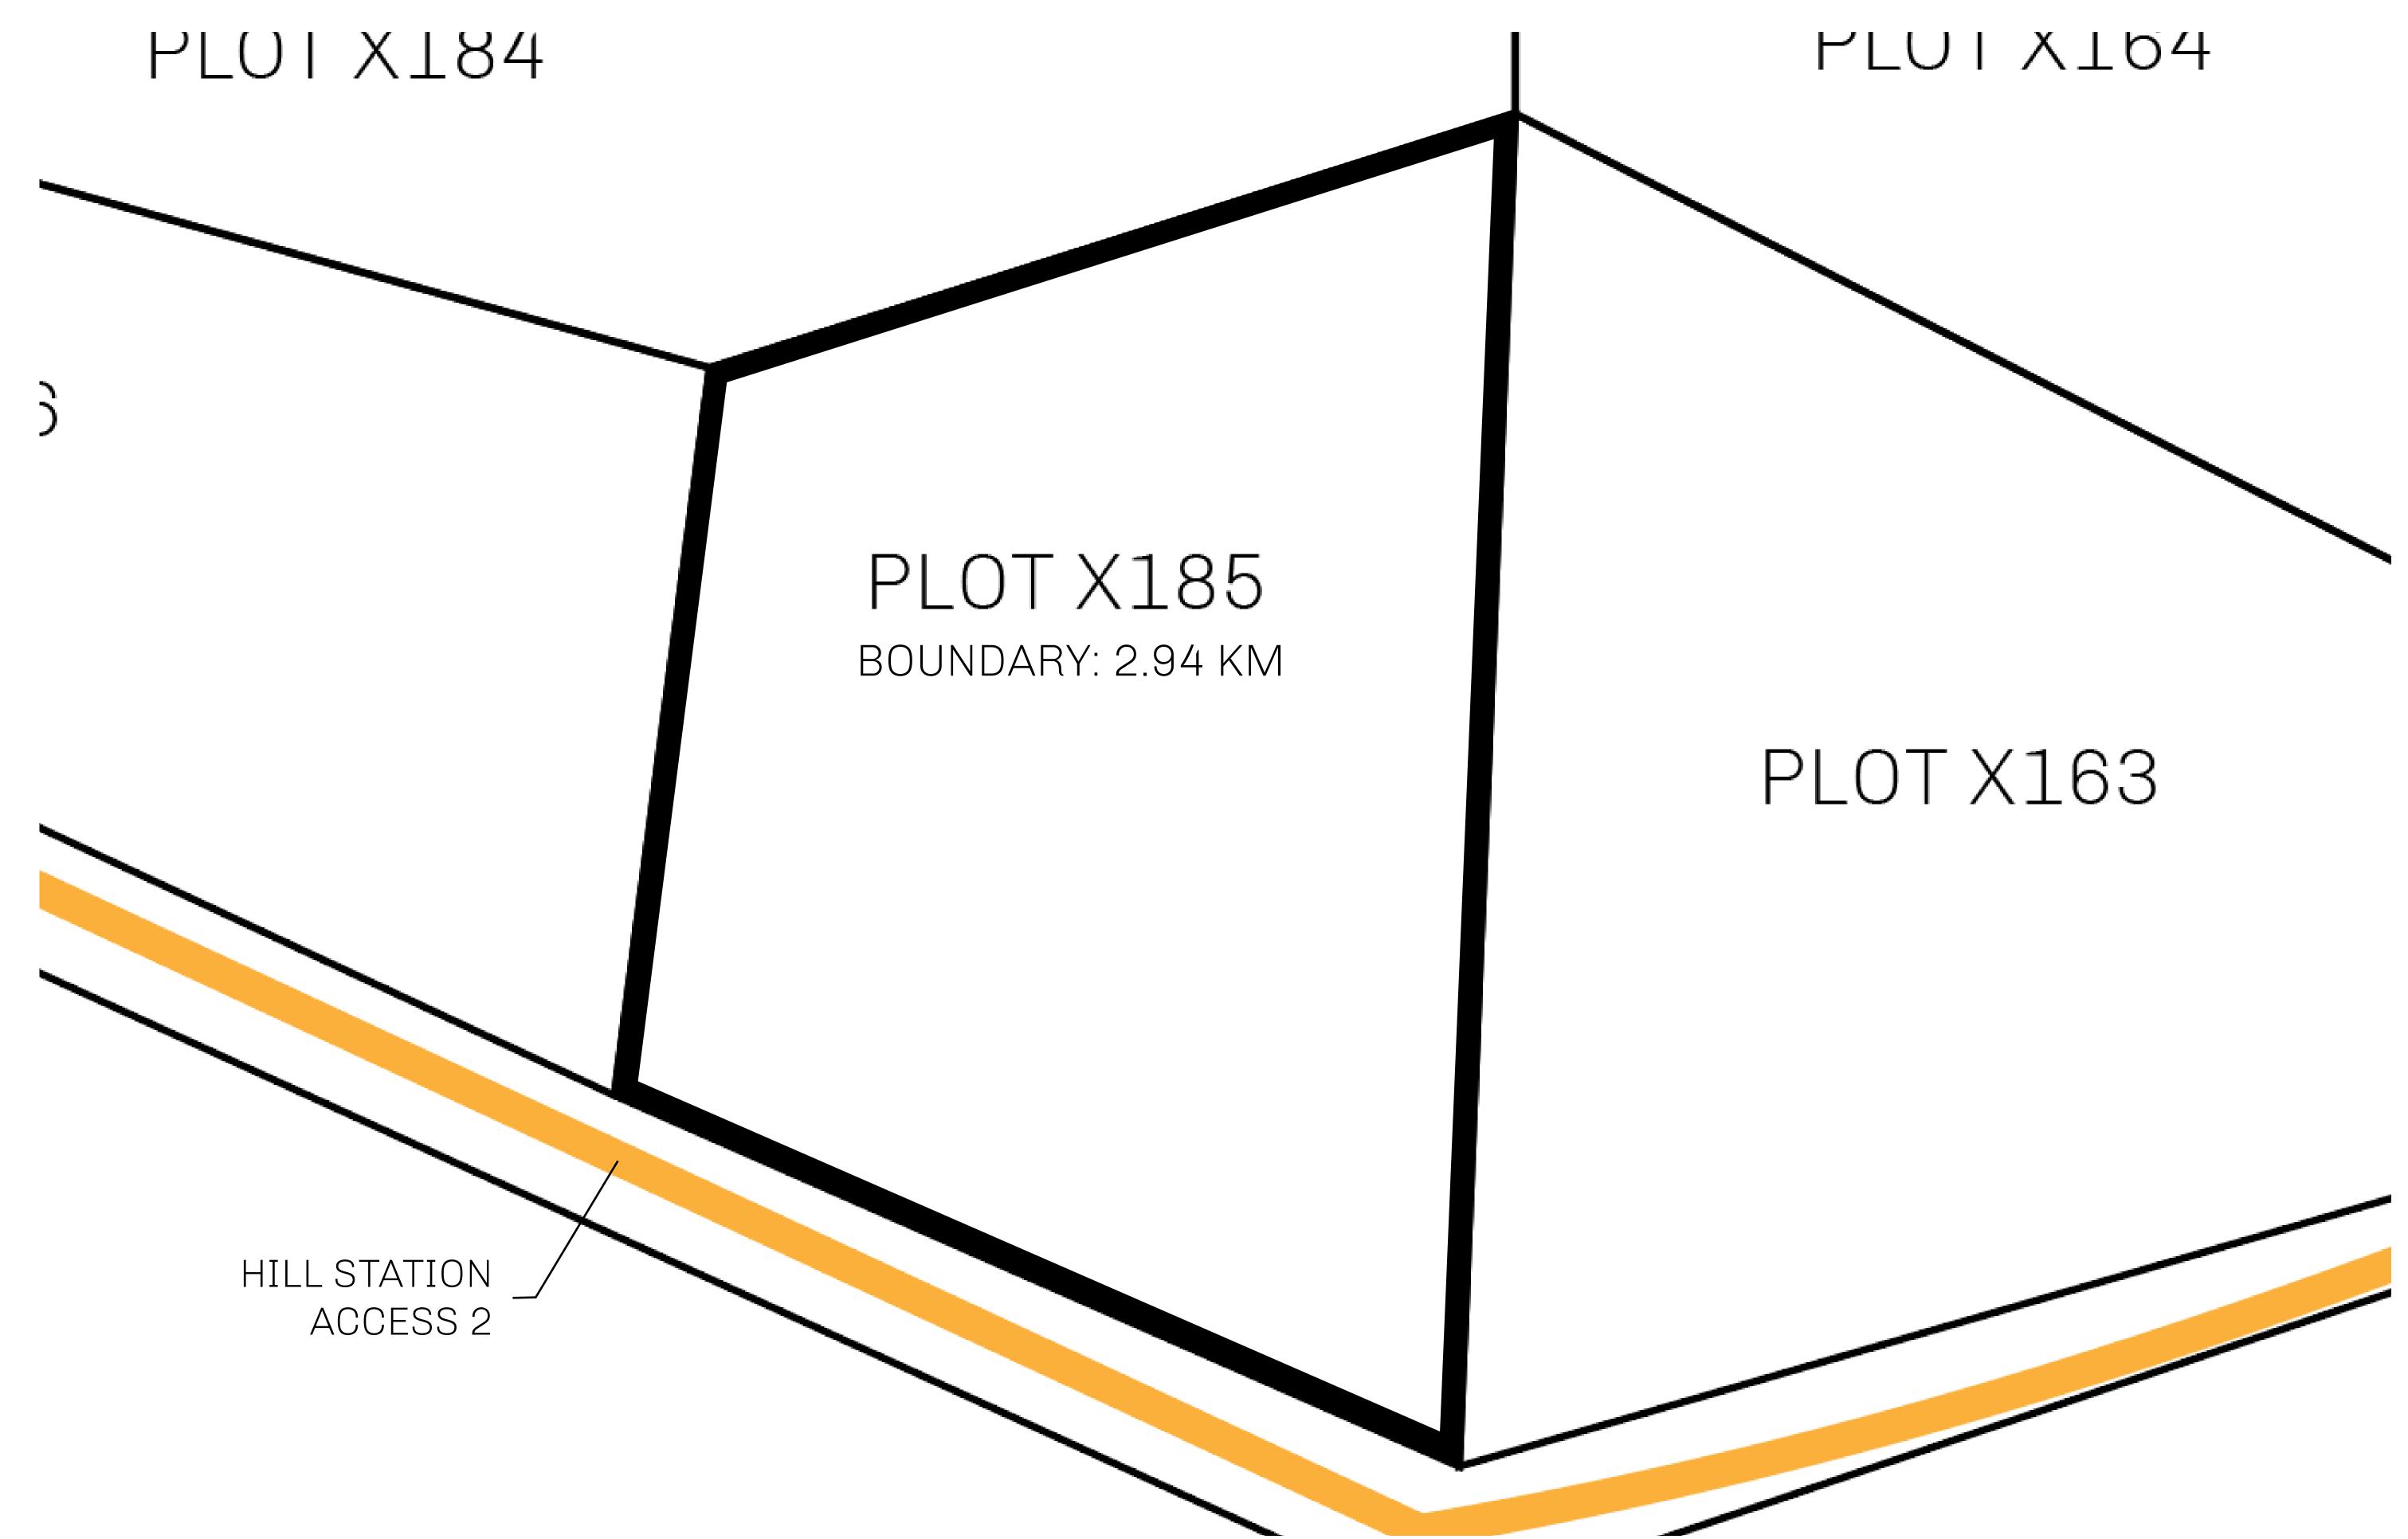

## LOOTNFT WORLD

PLOT X185-221121

## GEOGRAPHY

COASTLINE
BORDERS
HIGHEST POINT
LOWEST POINT
PLOTS
SCALE

93.89 KM (58.34 MILES)

OCEAN, THE GREAT EMPIRE, SL

PEAK HERMES +7899 M

PORT OF EXCLUSIVITY 0 M

549

1:50000