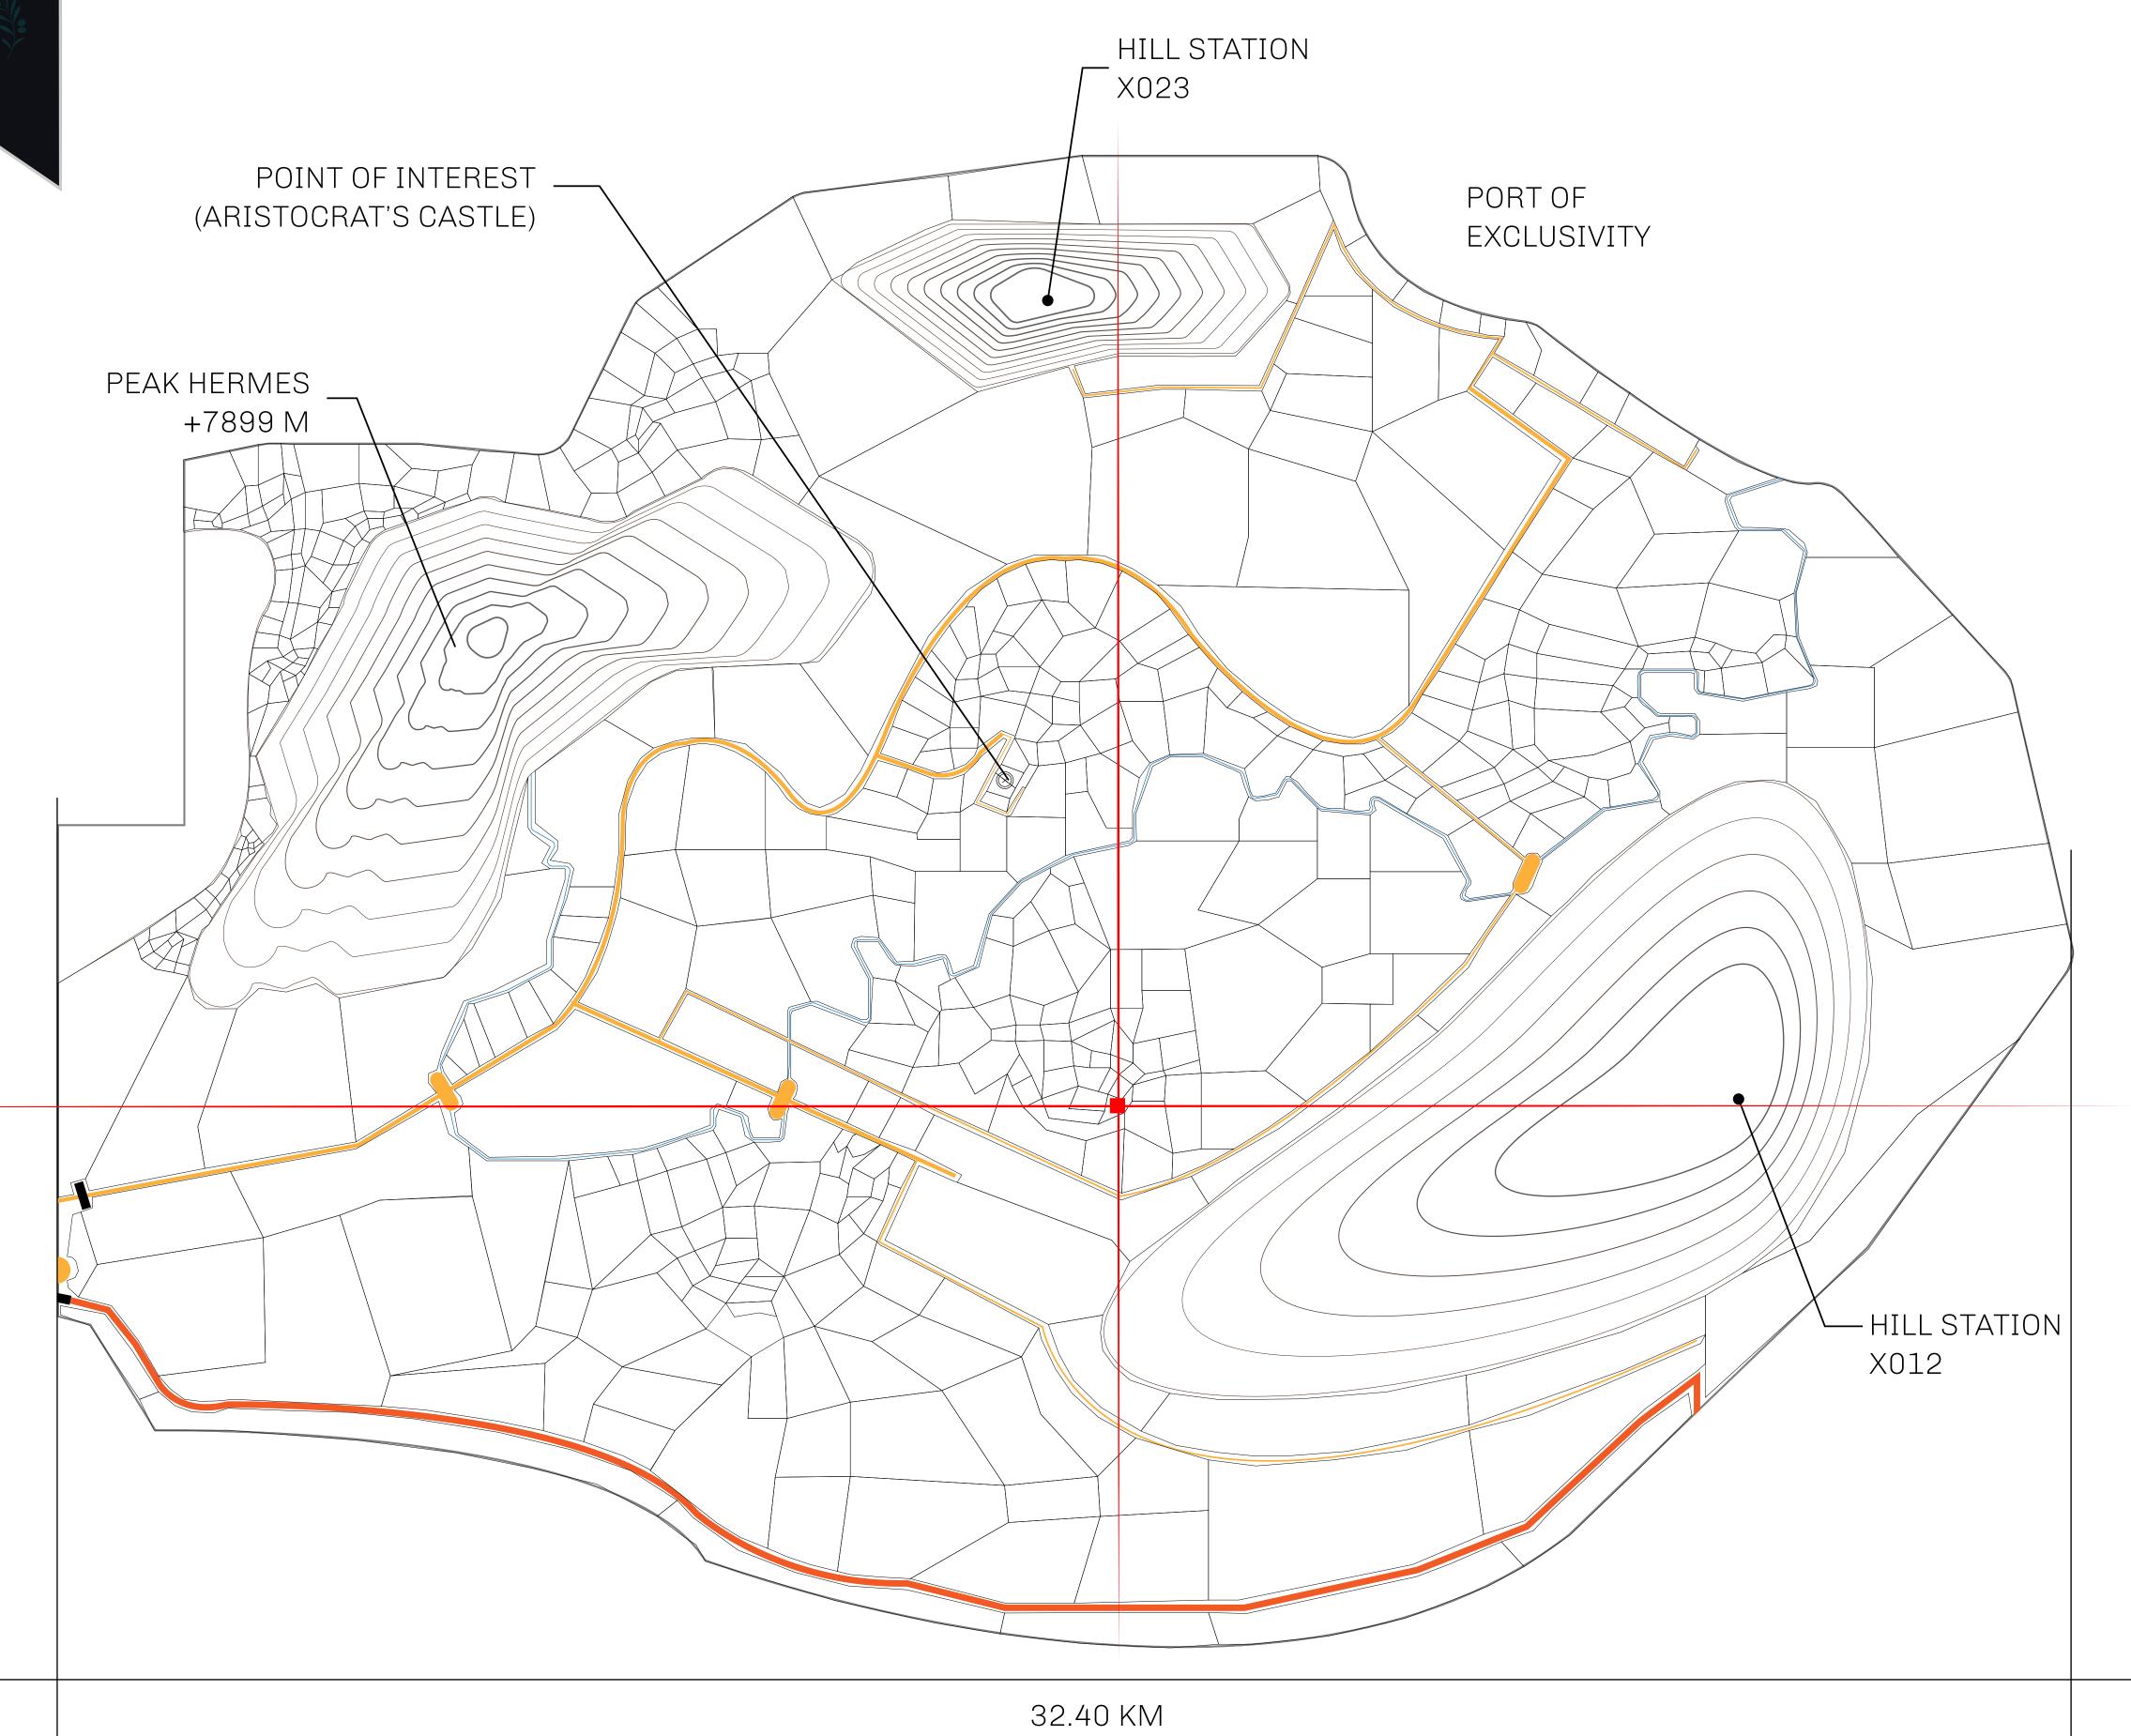

## GEOGRAPHY

COASTLINE
BORDERS
HIGHEST POINT
LOWEST POINT
PLOTS
SCALE

93.89 KM (58.34 MILES)

OCEAN, THE GREAT EMPIRE, SL

PEAK HERMES +7899 M

PORT OF EXCLUSIVITY 0 M

549

1:50000