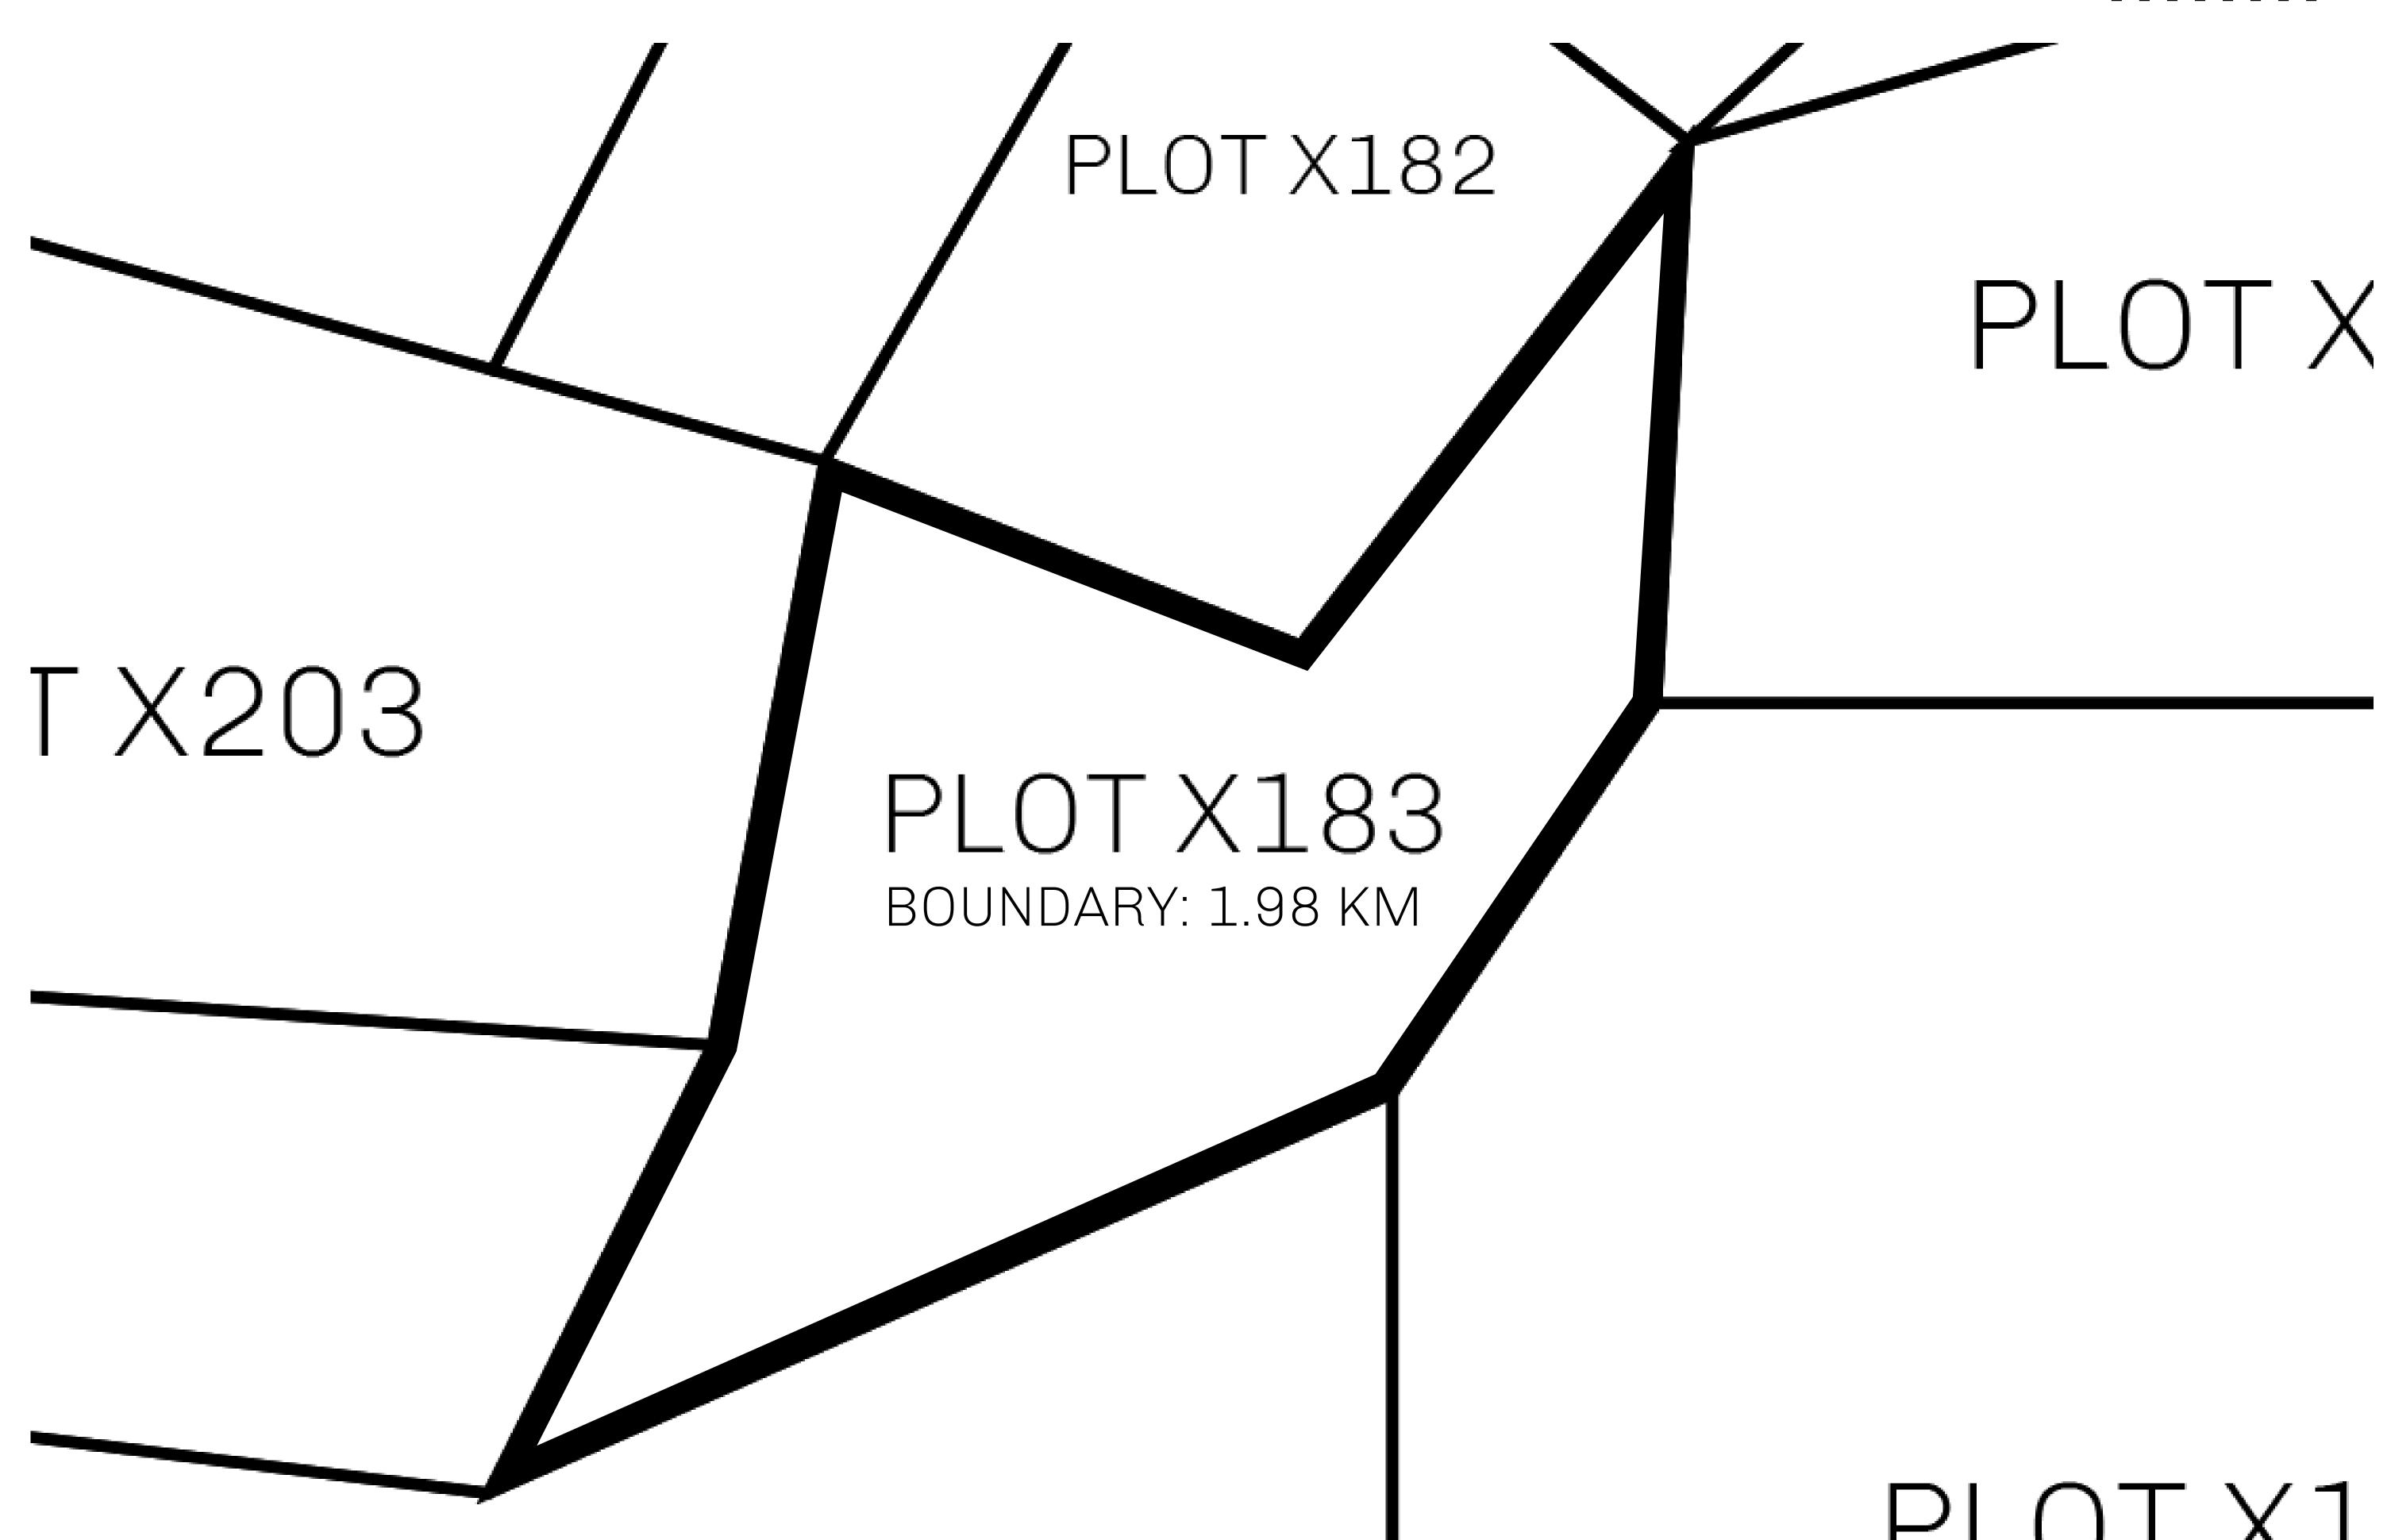

## LOOTNFT WORLD

PLOT X183-221121

## GEOGRAPHY

COASTLINE
BORDERS
HIGHEST POINT
LOWEST POINT
PLOTS
SCALE

93.89 KM (58.34 MILES)

OCEAN, THE GREAT EMPIRE, SL

PEAK HERMES +7899 M

PORT OF EXCLUSIVITY 0 M

549

1:50000