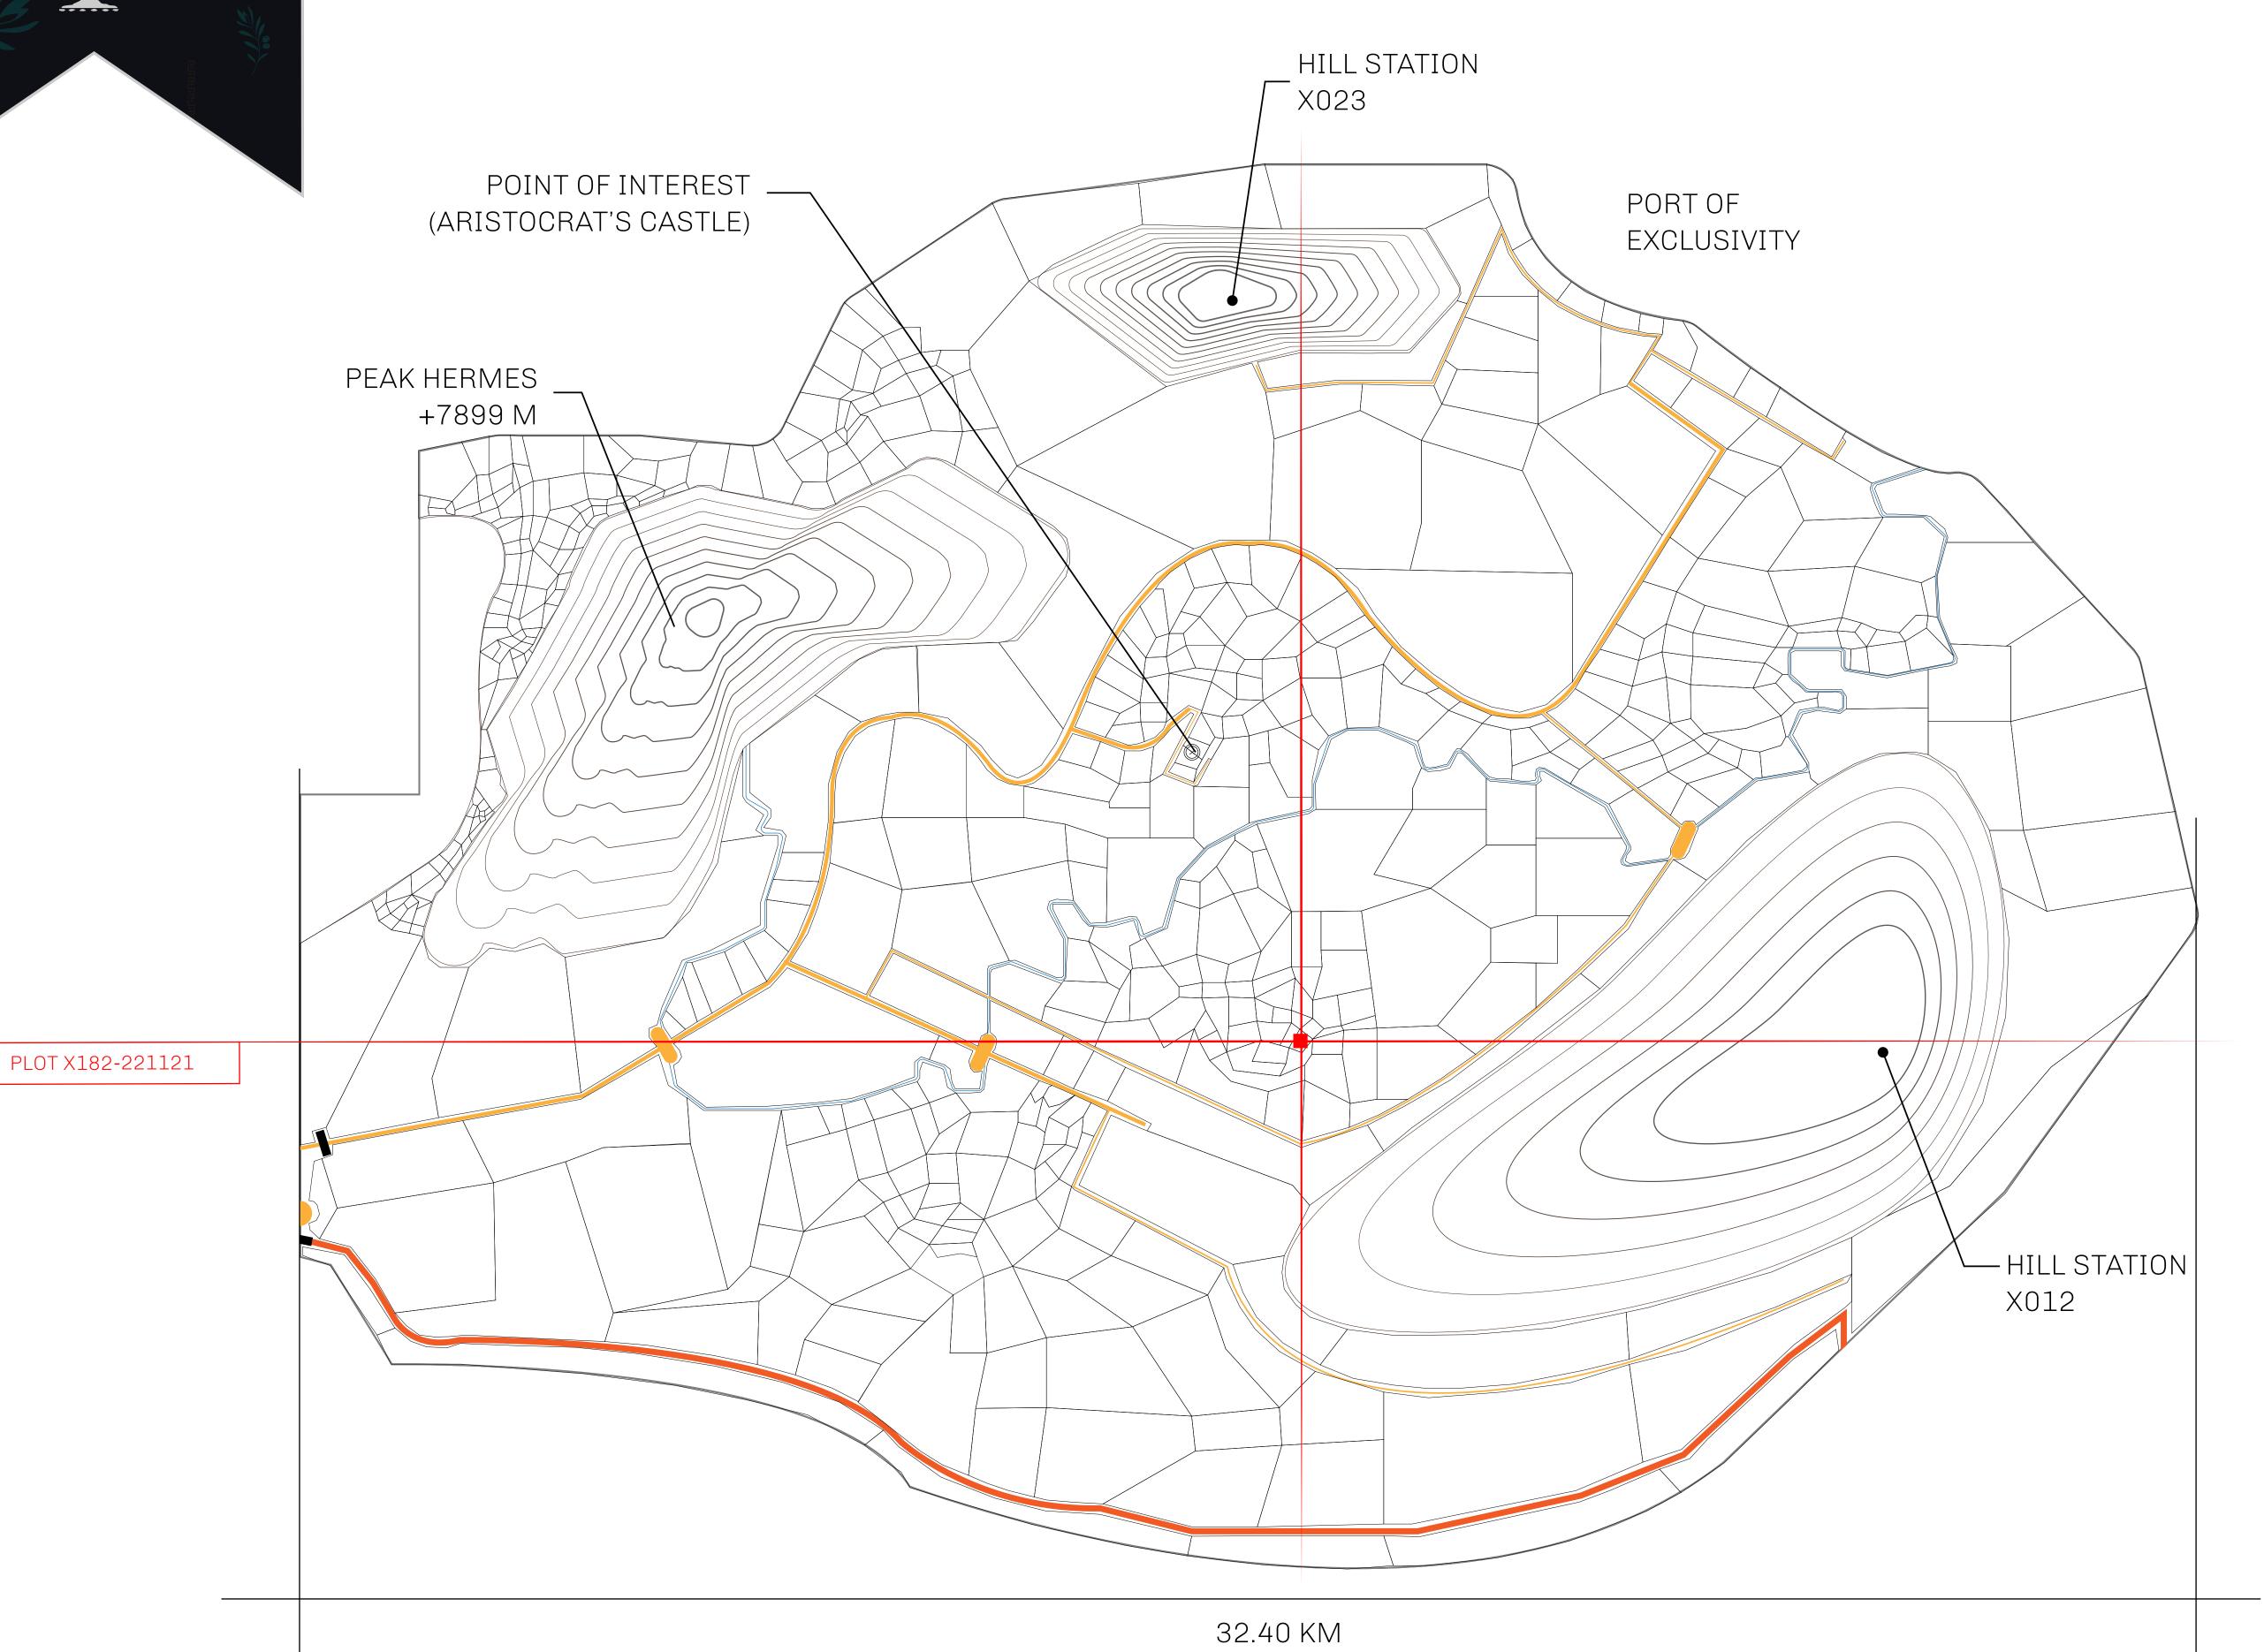

## GEOGRAPHY

COASTLINE
BORDERS
HIGHEST POINT
LOWEST POINT
PLOTS
SCALE

93.89 KM (58.34 MILES)

OCEAN, THE GREAT EMPIRE, SL

PEAK HERMES +7899 M

PORT OF EXCLUSIVITY 0 M

549

1:50000