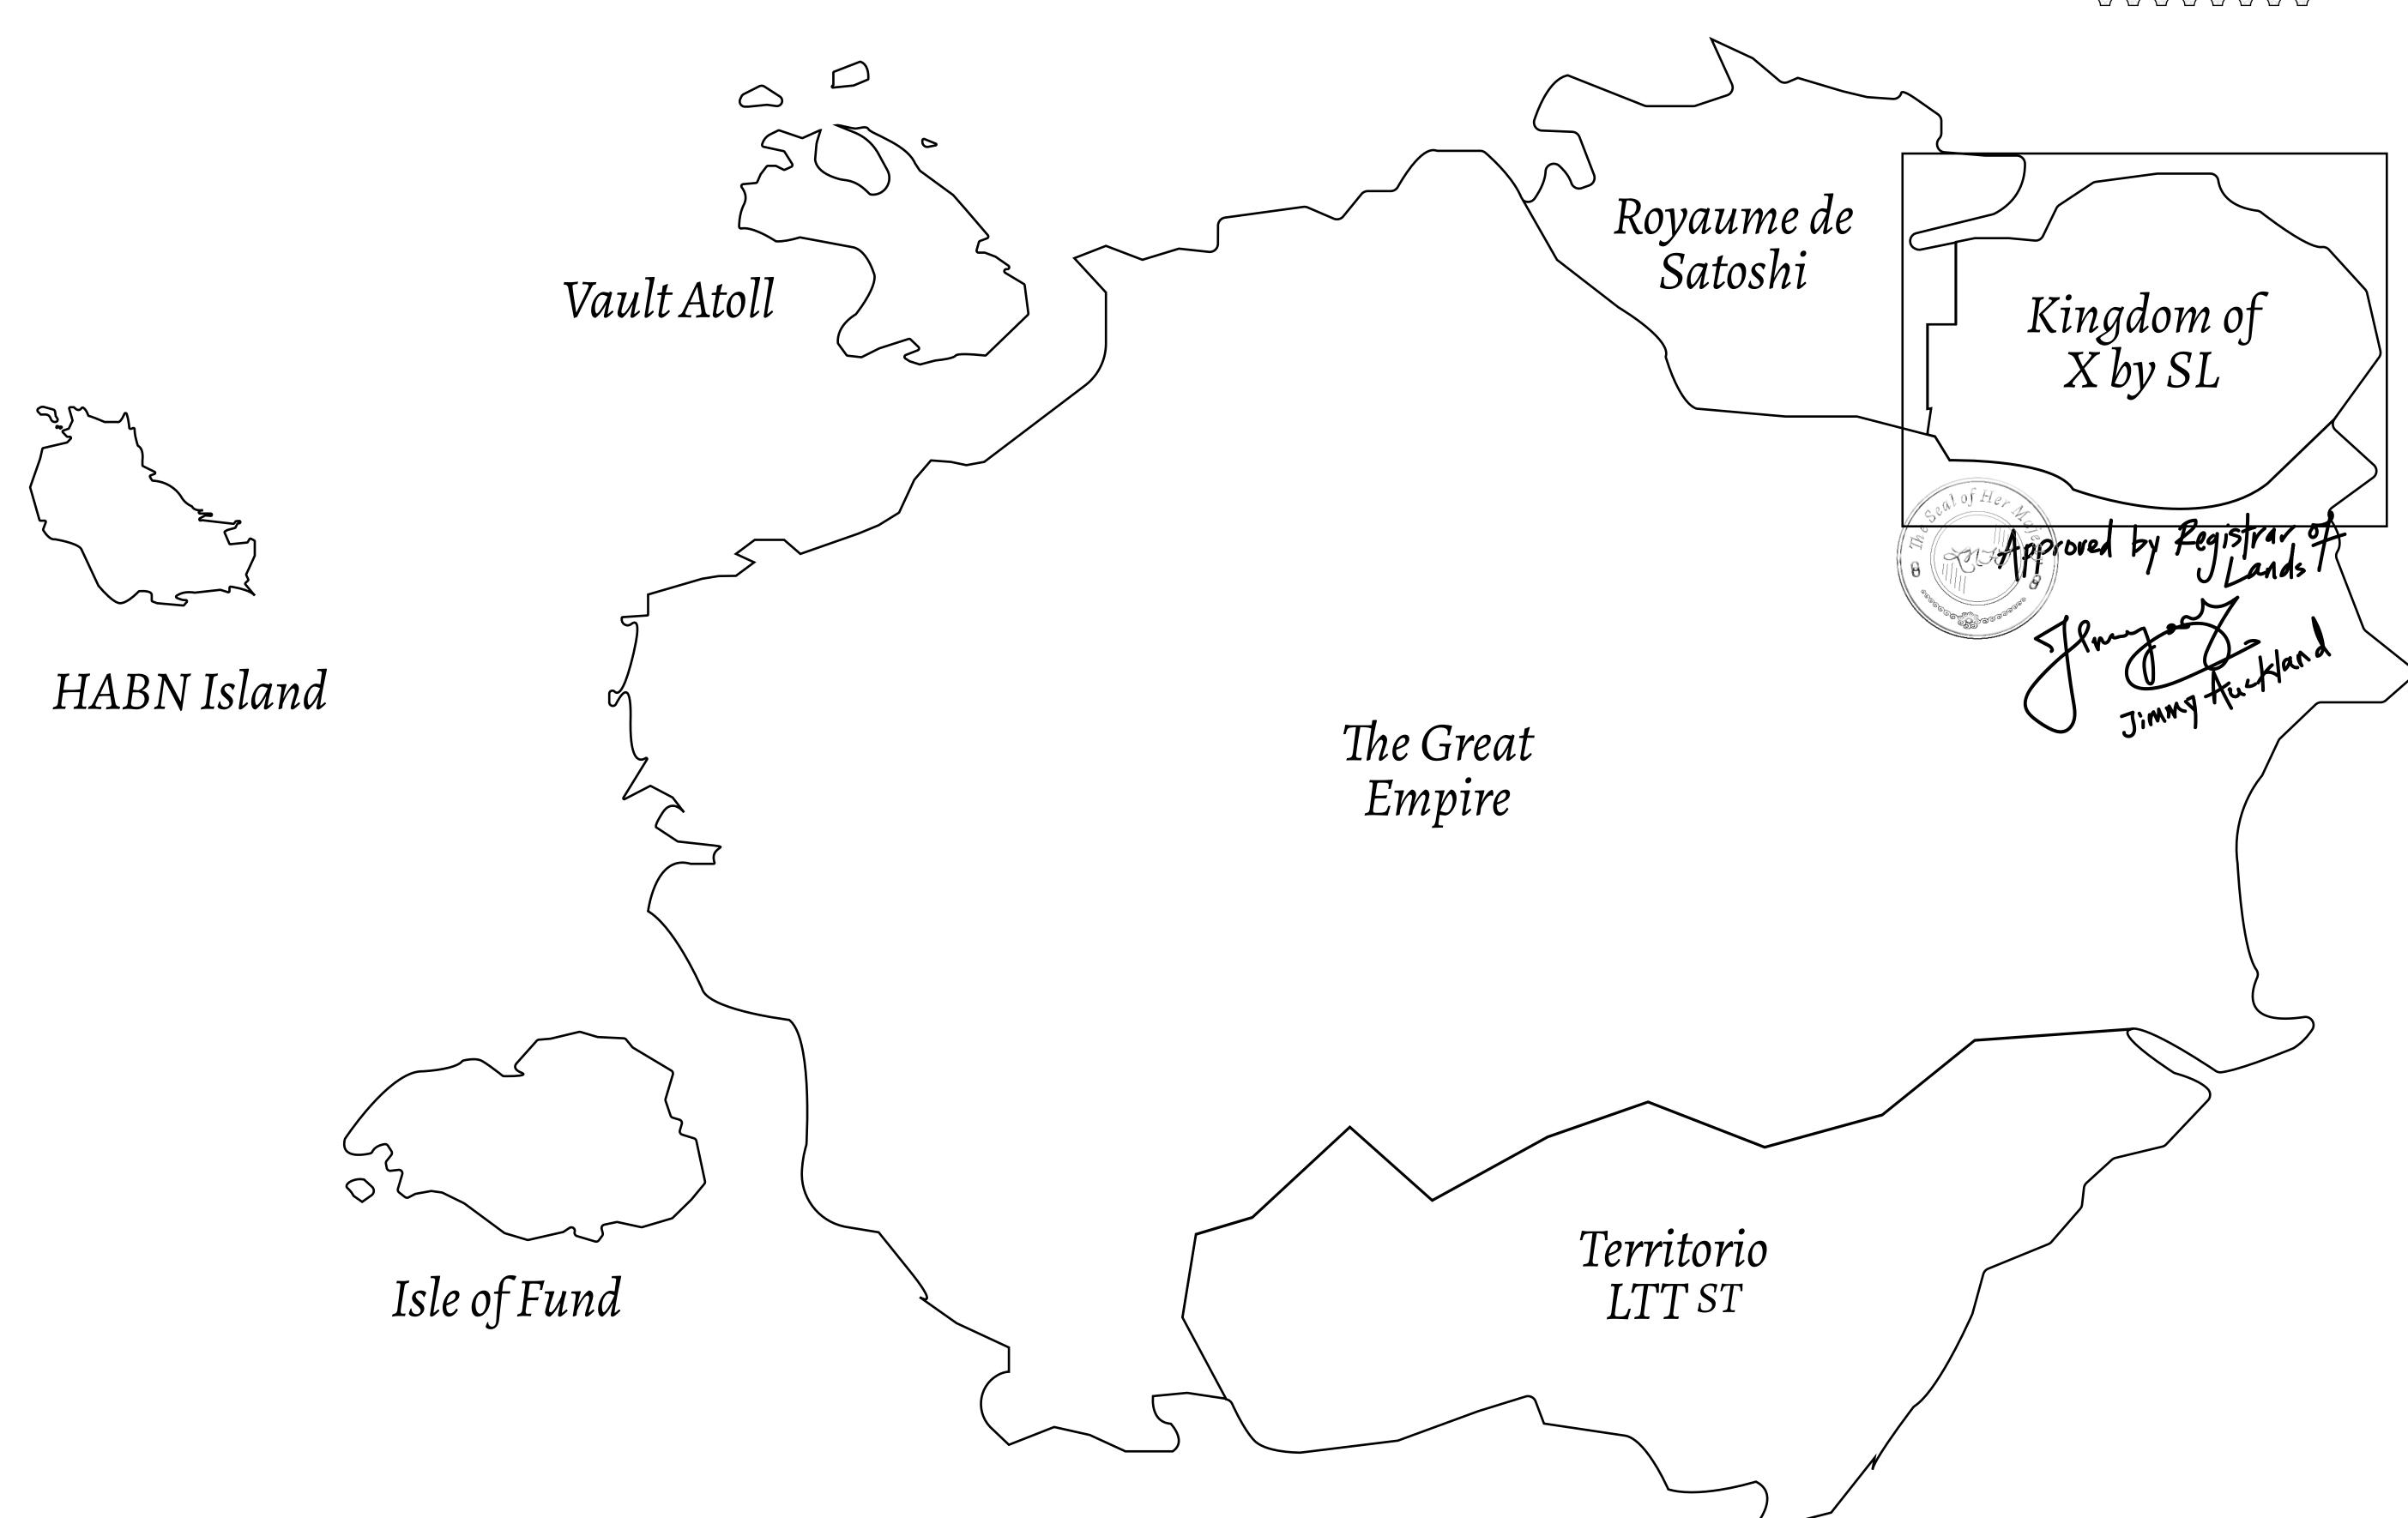

## GEOGRAPHY

COASTLINE
BORDERS
HIGHEST POINT
LOWEST POINT
PLOTS
SCALE

93.89 KM (58.34 MILES)

OCEAN, THE GREAT EMPIRE, SL

PEAK HERMES +7899 M

PORT OF EXCLUSIVITY 0 M

549

1:50000

## H.M. LNFT Land Registry

TITLE NUMBER

KINGDOM OF X BY SL

ISSUED 22 November 2021

SCALE **1/50000** 

OWNER ENTITLEMENT

Type W-XBYSL: Share of 0.5% of all X by SL sales and Satoshi's Lounge re-sales based on number of NFT Stories minted (rewarded in LTT); Automatic invite to X by SL; Mint 4 NFT Stories