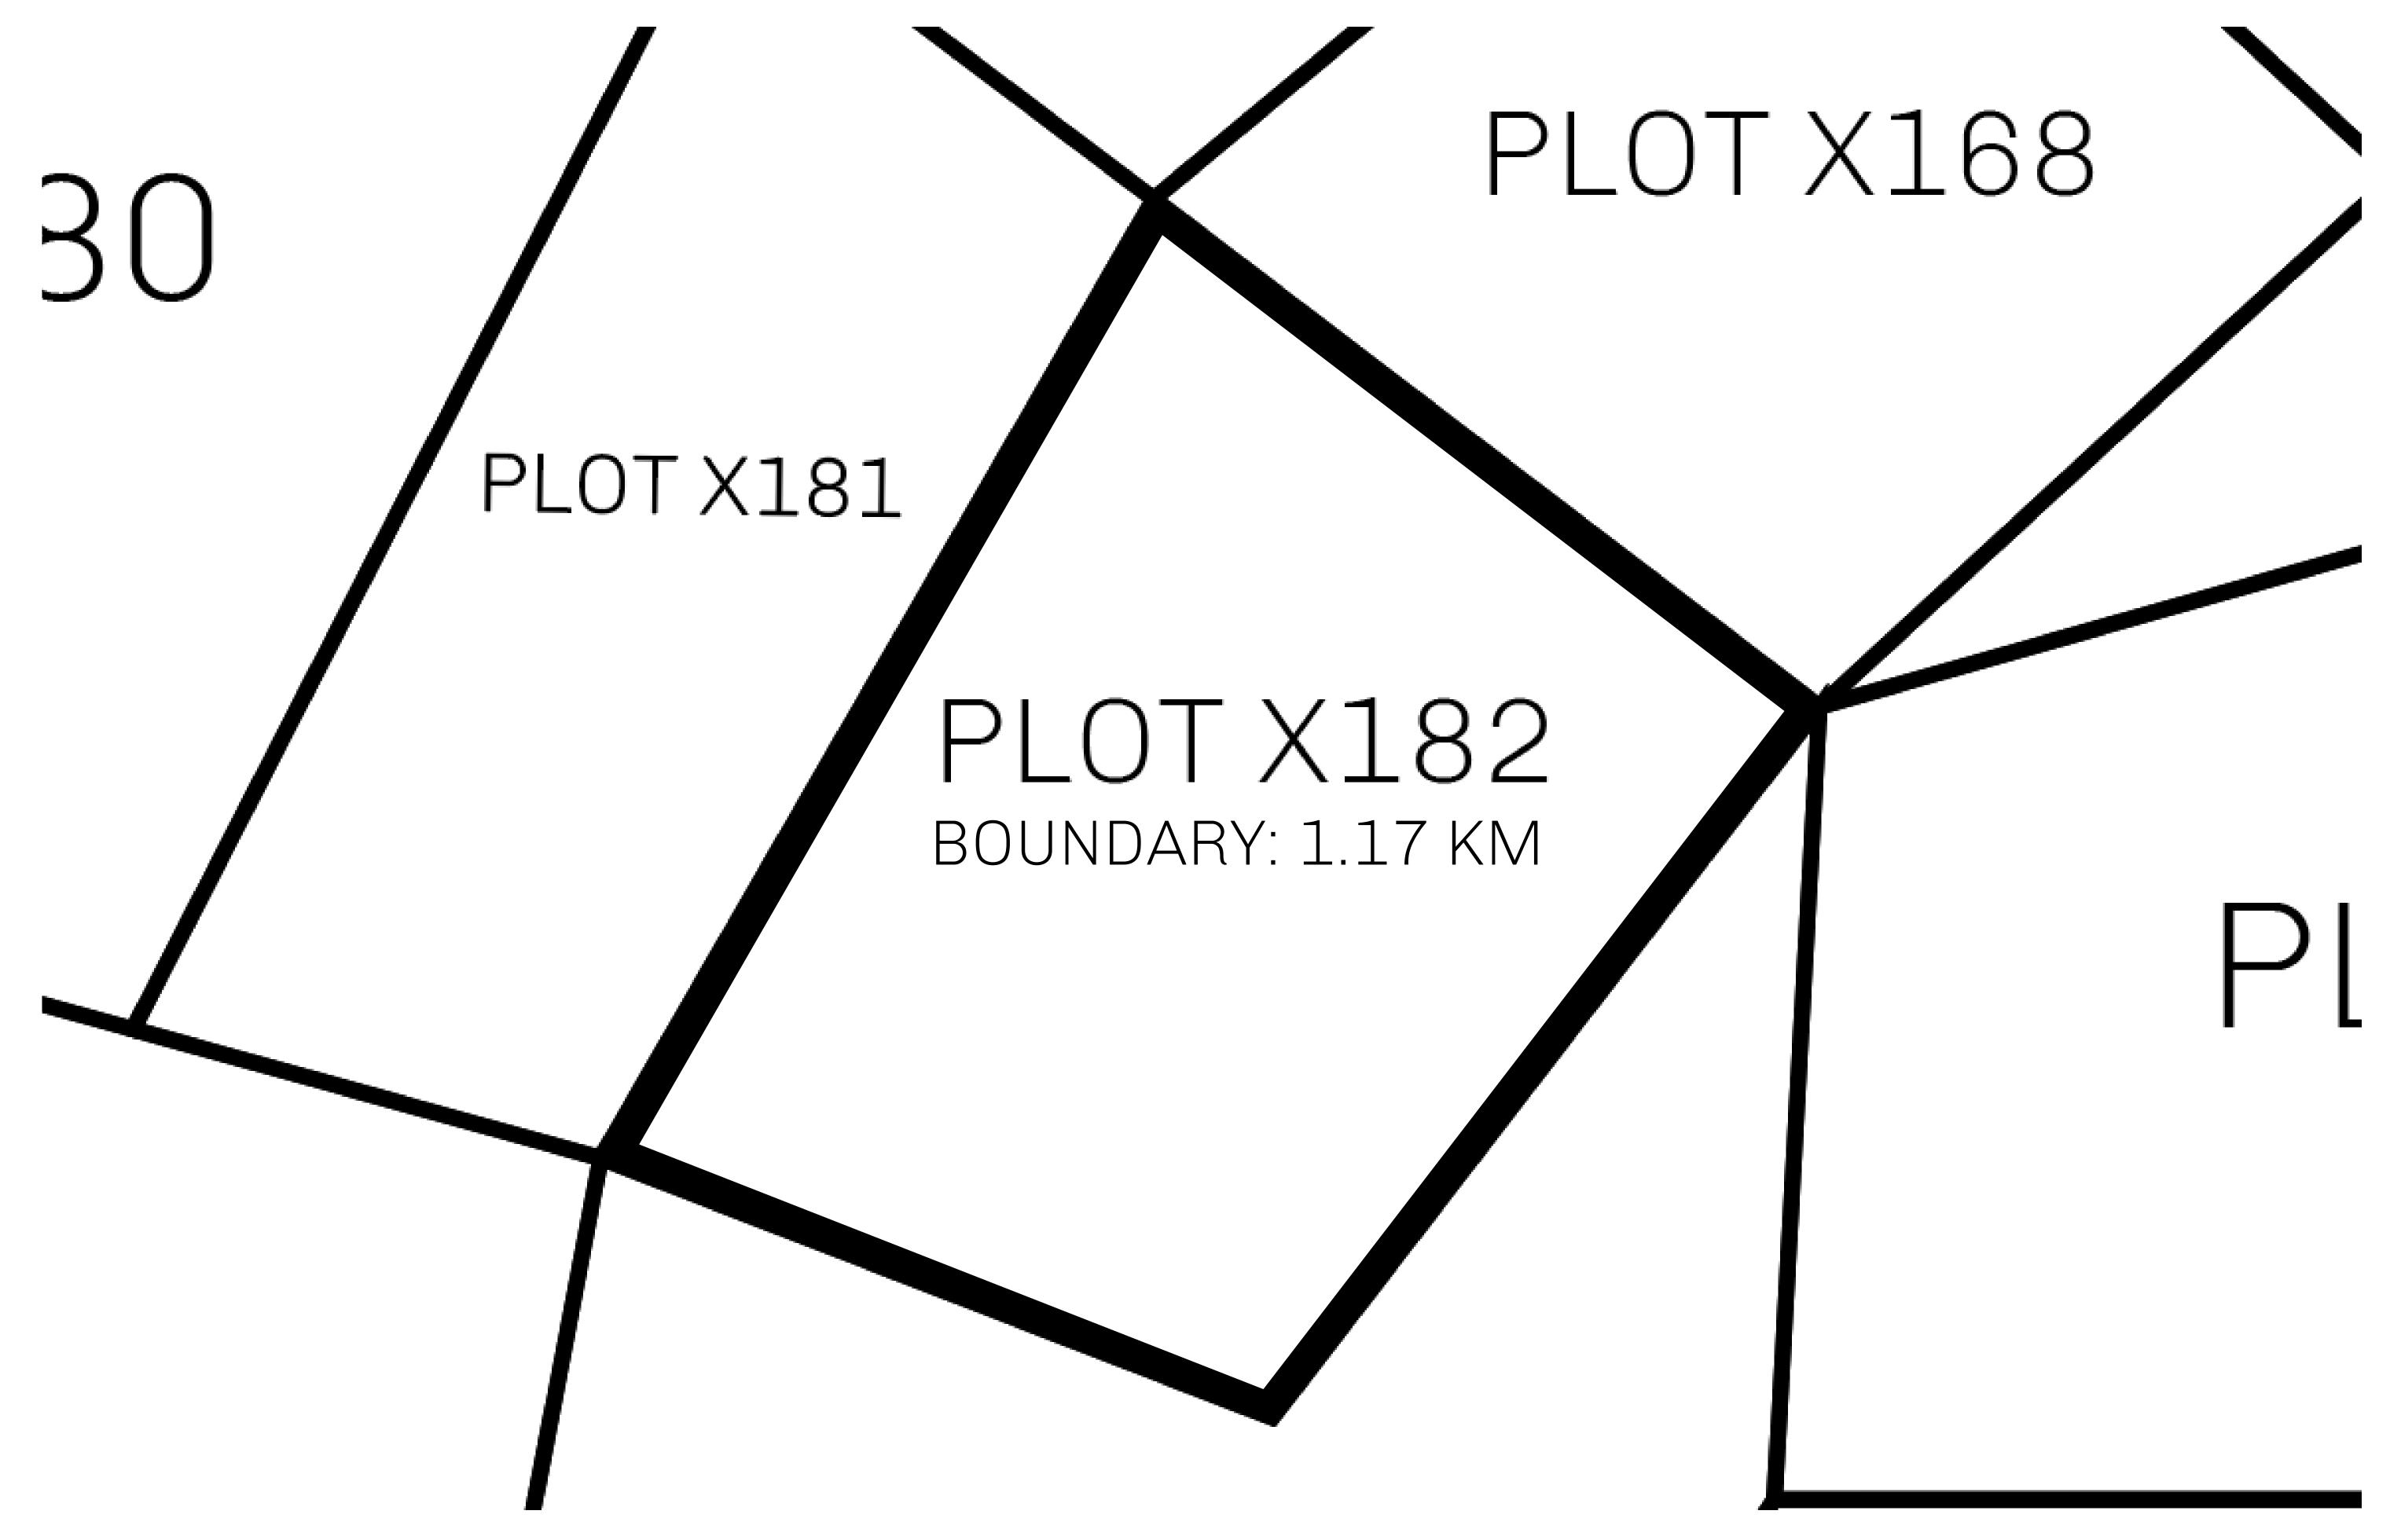

## GEOGRAPHY

COASTLINE
BORDERS
HIGHEST POINT
LOWEST POINT
PLOTS
SCALE

93.89 KM (58.34 MILES)

OCEAN, THE GREAT EMPIRE, SL

PEAK HERMES +7899 M

PORT OF EXCLUSIVITY 0 M

549

1:50000