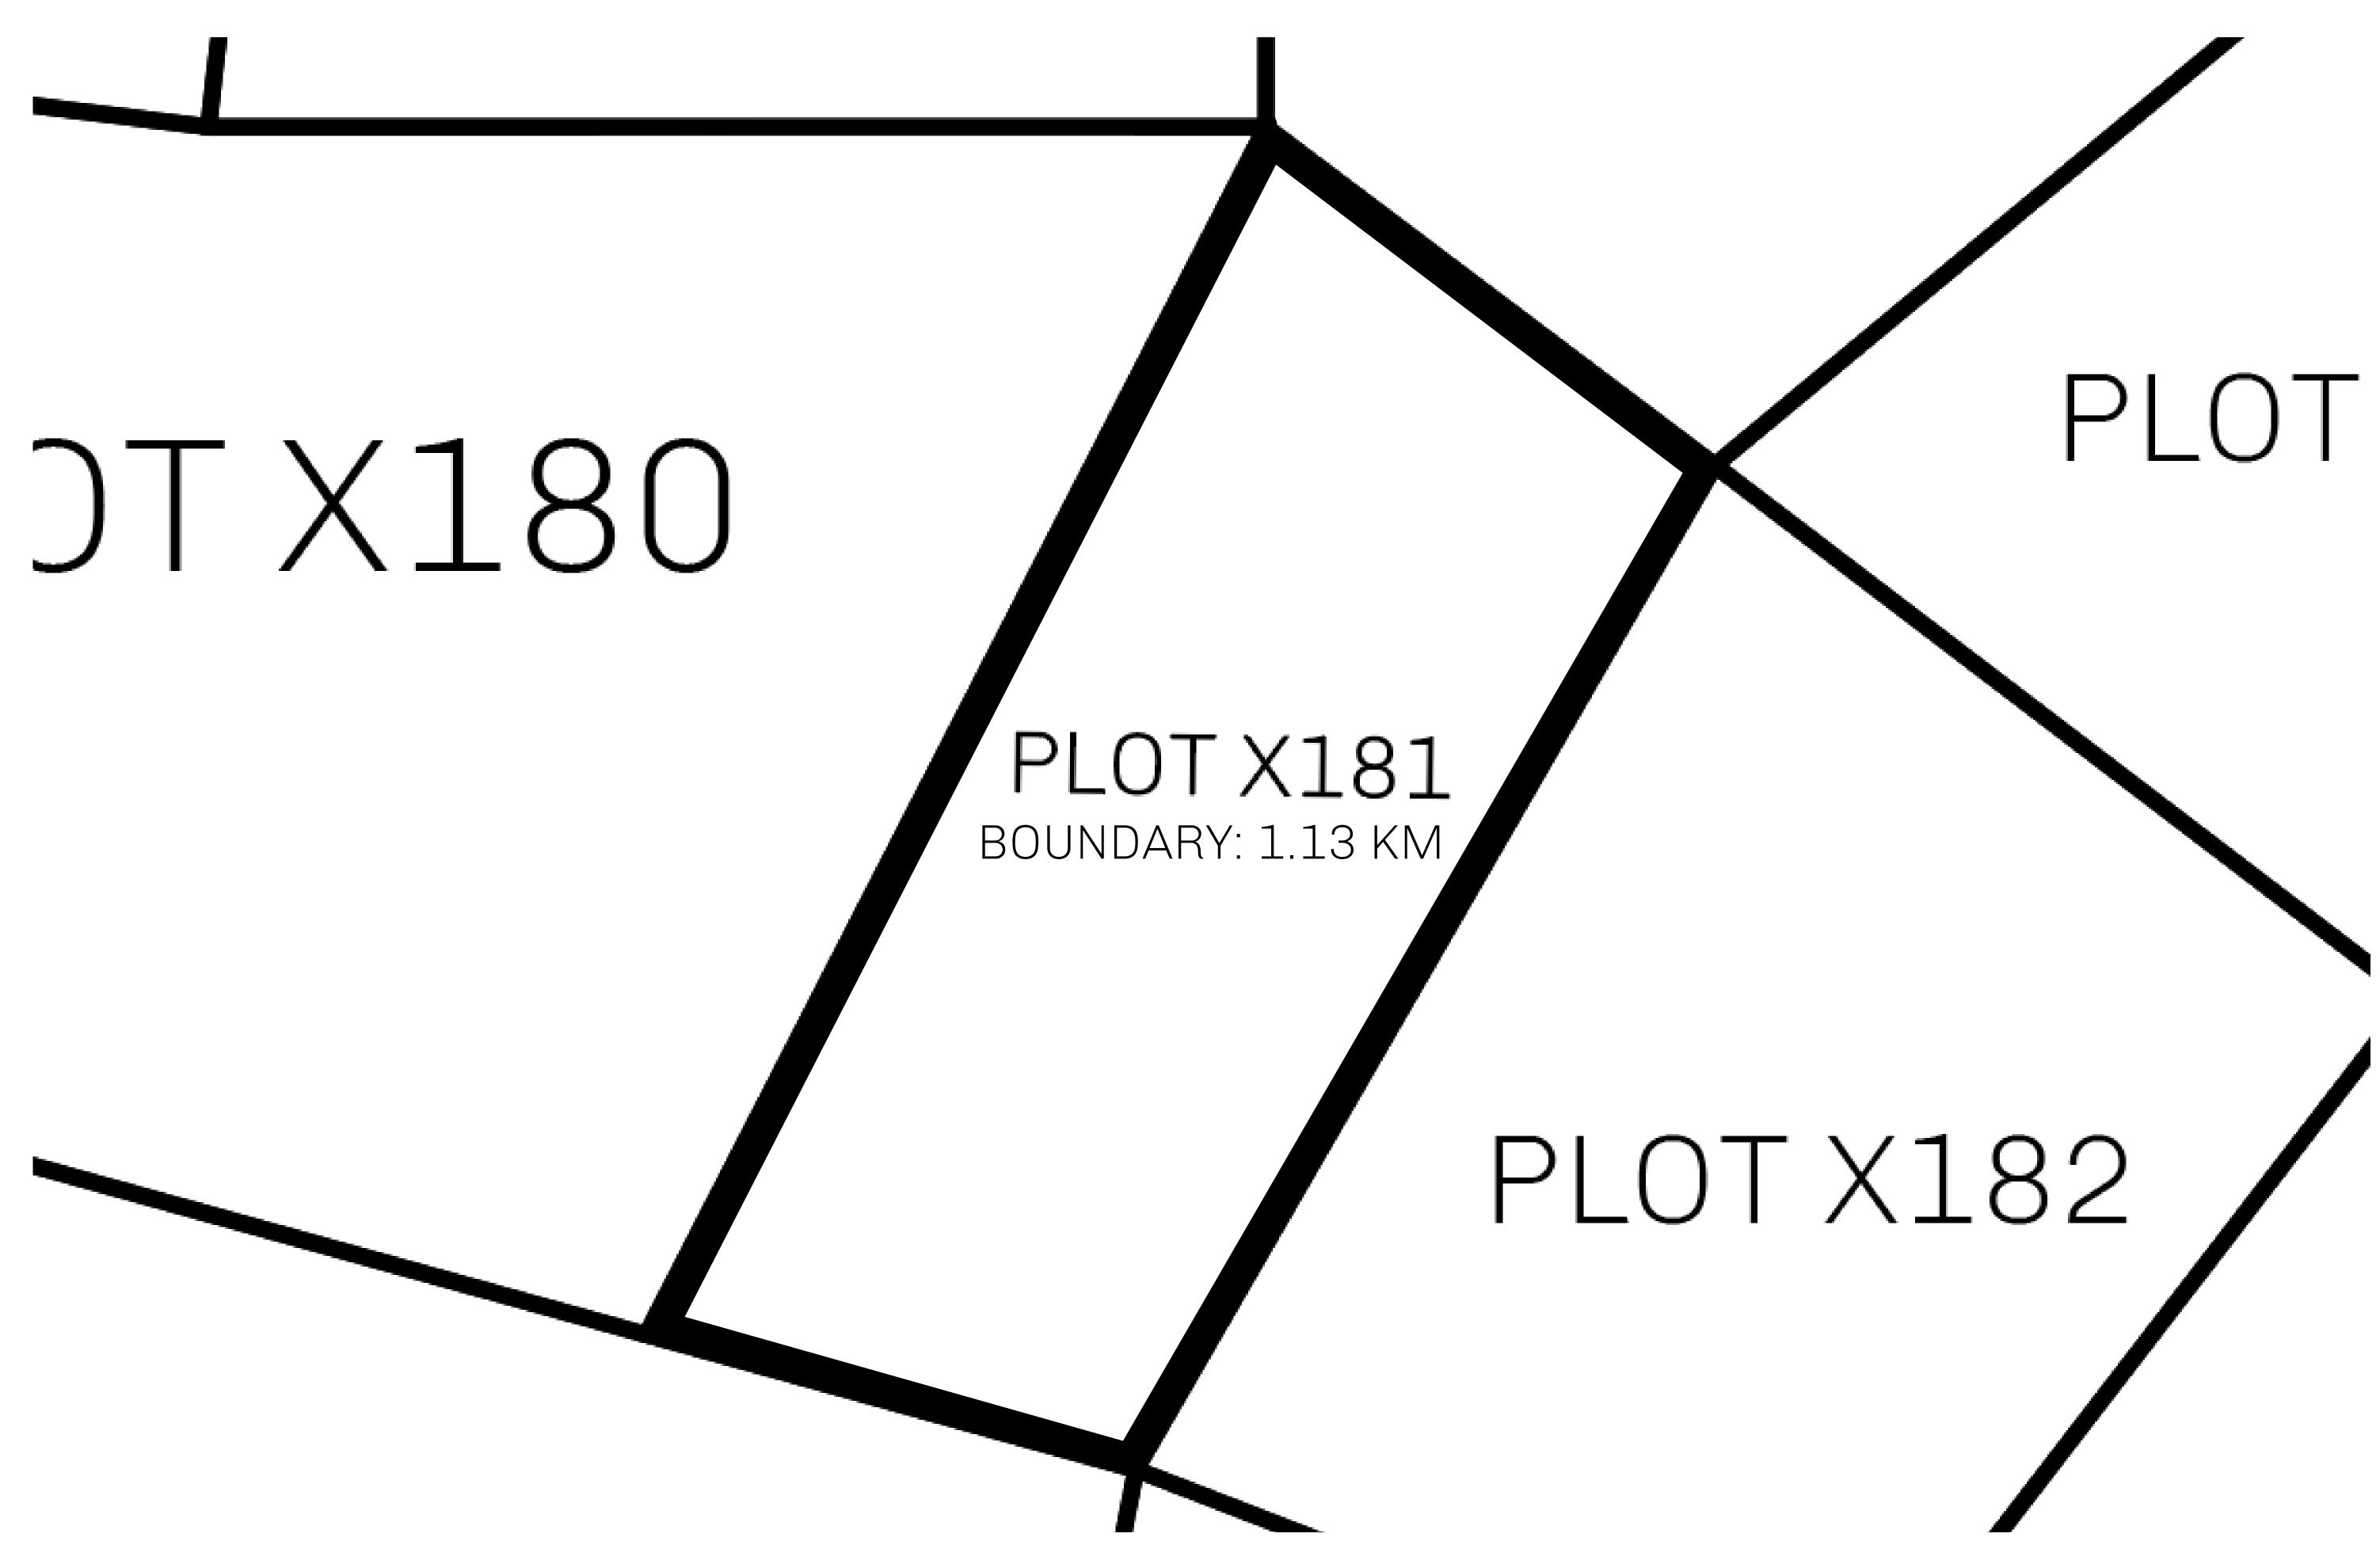

## GEOGRAPHY

COASTLINE
BORDERS
HIGHEST POINT
LOWEST POINT
PLOTS
SCALE

93.89 KM (58.34 MILES)

OCEAN, THE GREAT EMPIRE, SL

PEAK HERMES +7899 M

PORT OF EXCLUSIVITY 0 M

549

1:50000

## H.M. LNFT Land Registry

TITLE NUMBER

KINGDOM OF X BY SL

ISSUED 22 November 2021

SCALE **1/50000** 

Type W-XBYSL: Share of 0.5% of all X by SL sales and Satoshi's Lounge re-sales based on number of NFT Stories minted (rewarded in LTT); Automatic invite to X by SL; Mint 4 NFT Stories