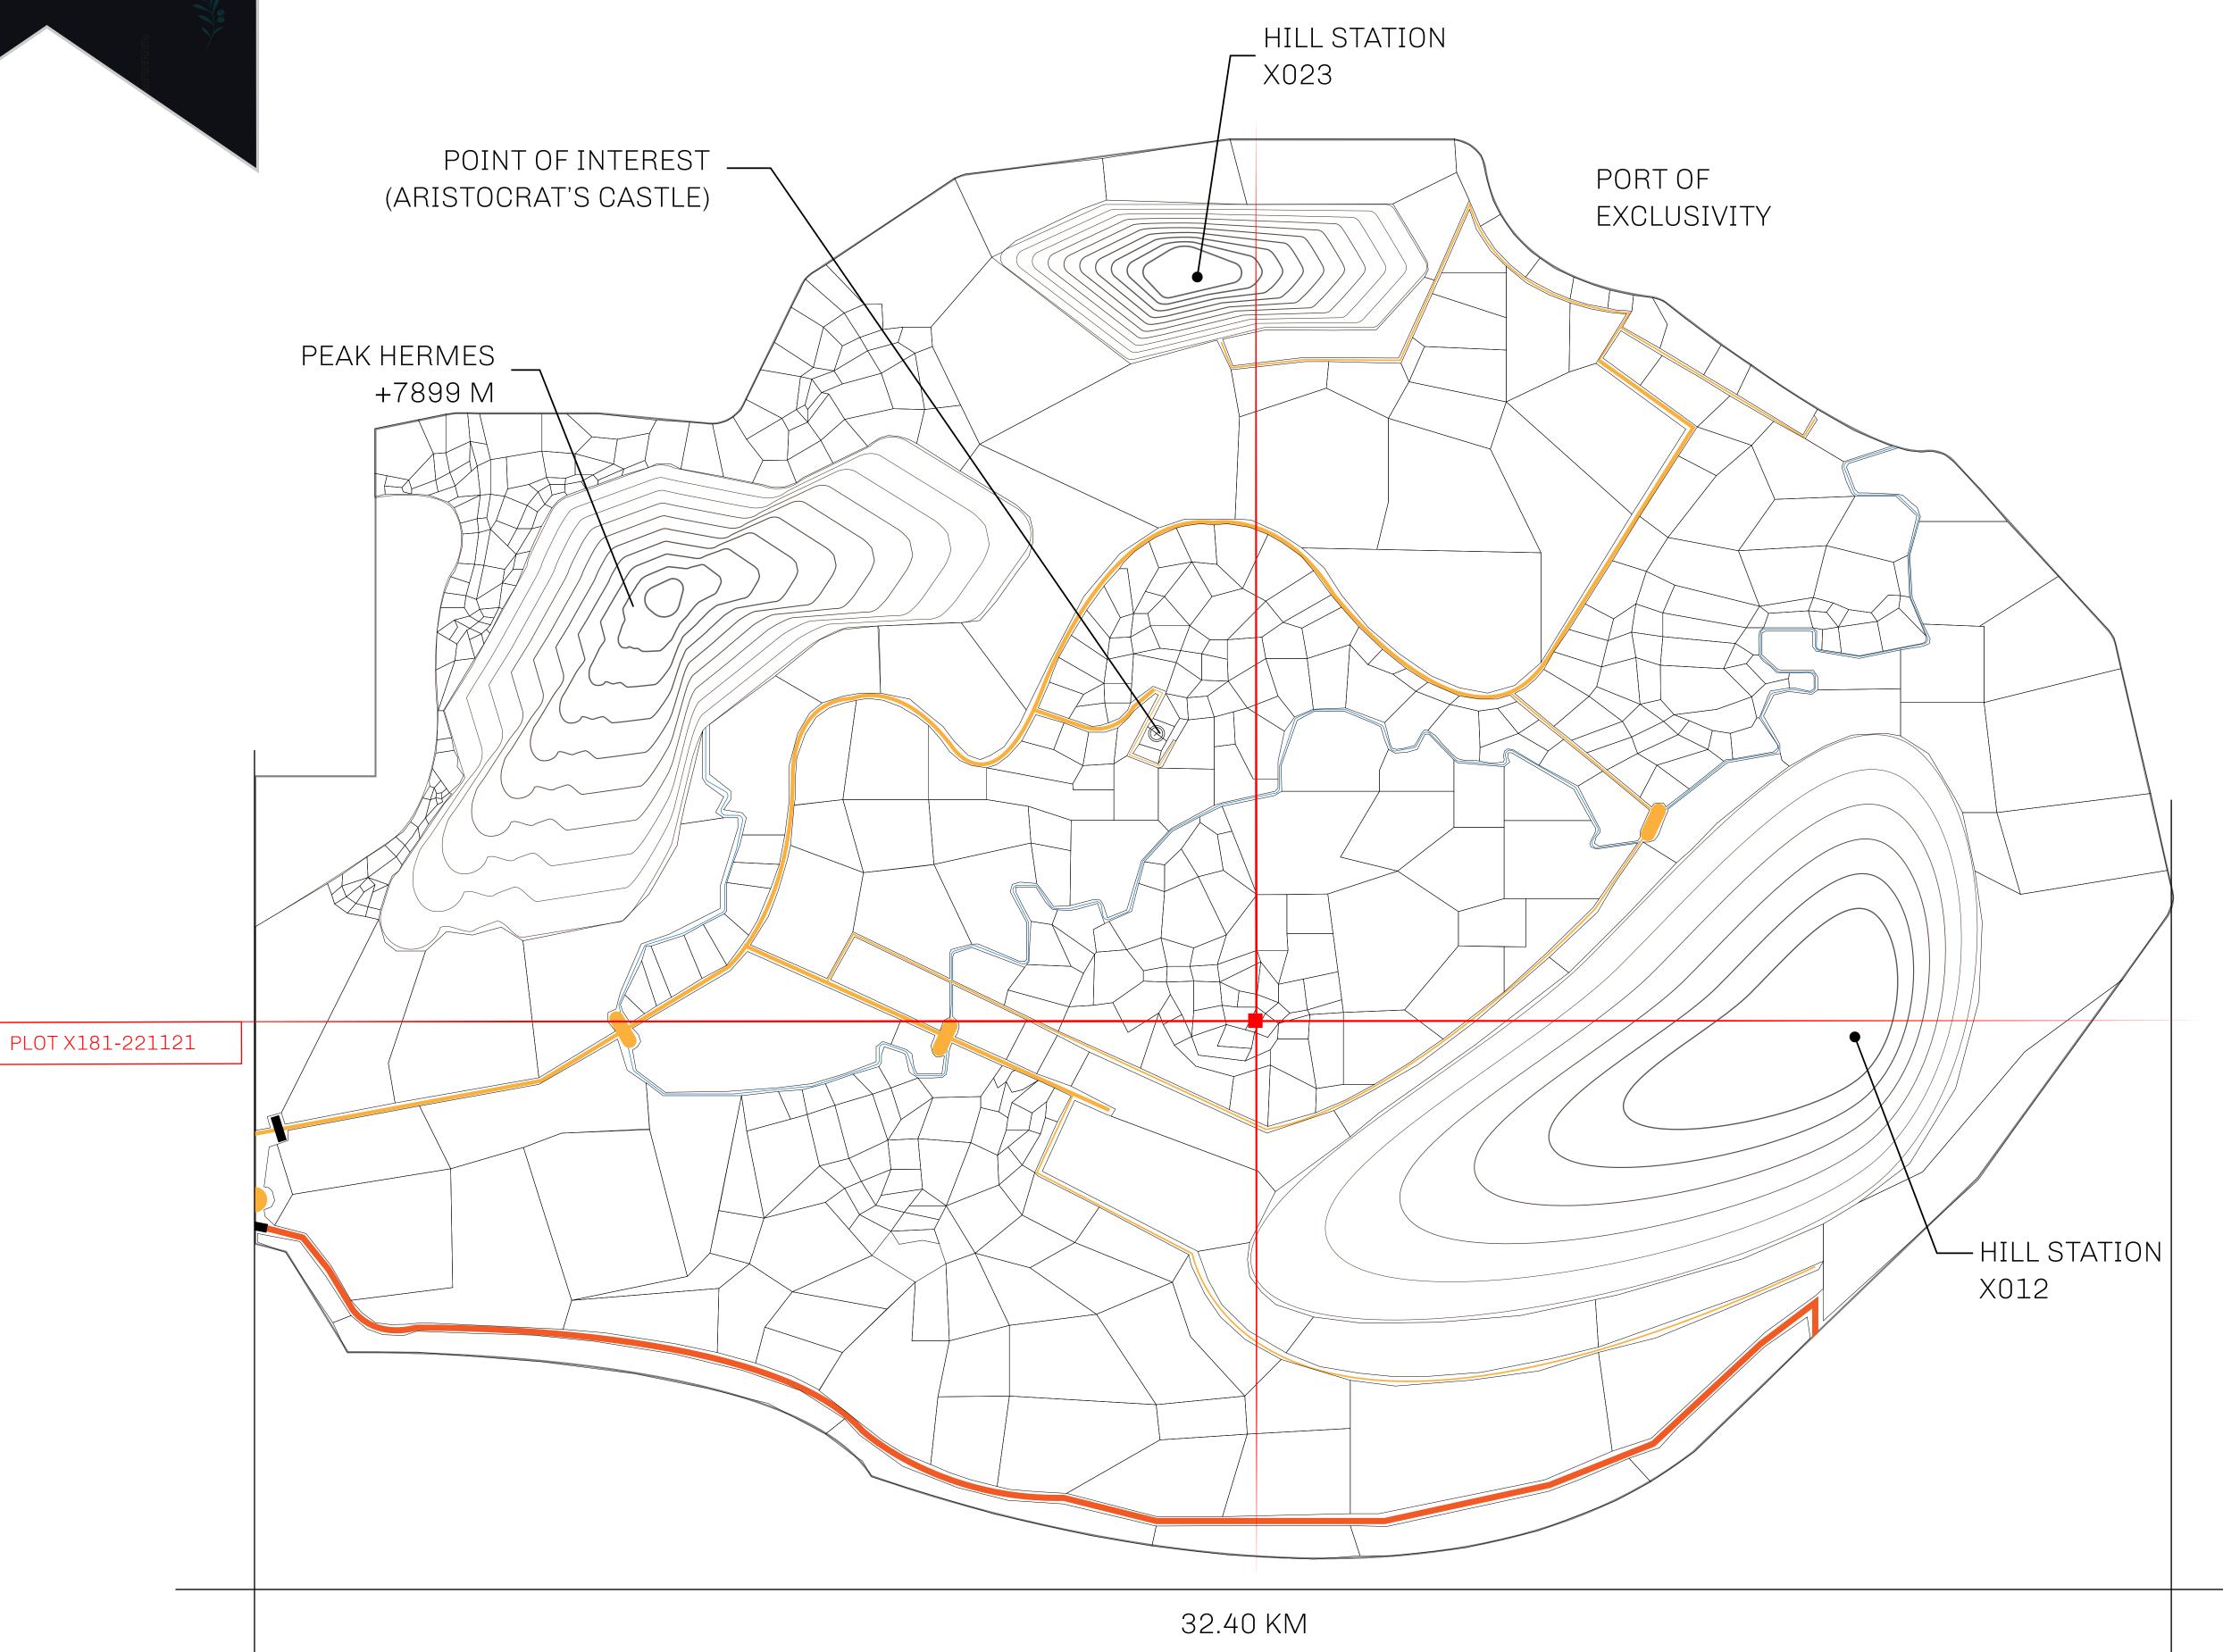

## GEOGRAPHY

COASTLINE
BORDERS
HIGHEST POINT
LOWEST POINT
PLOTS
SCALE

93.89 KM (58.34 MILES)

OCEAN, THE GREAT EMPIRE, SL

PEAK HERMES +7899 M

PORT OF EXCLUSIVITY 0 M

549

1:50000