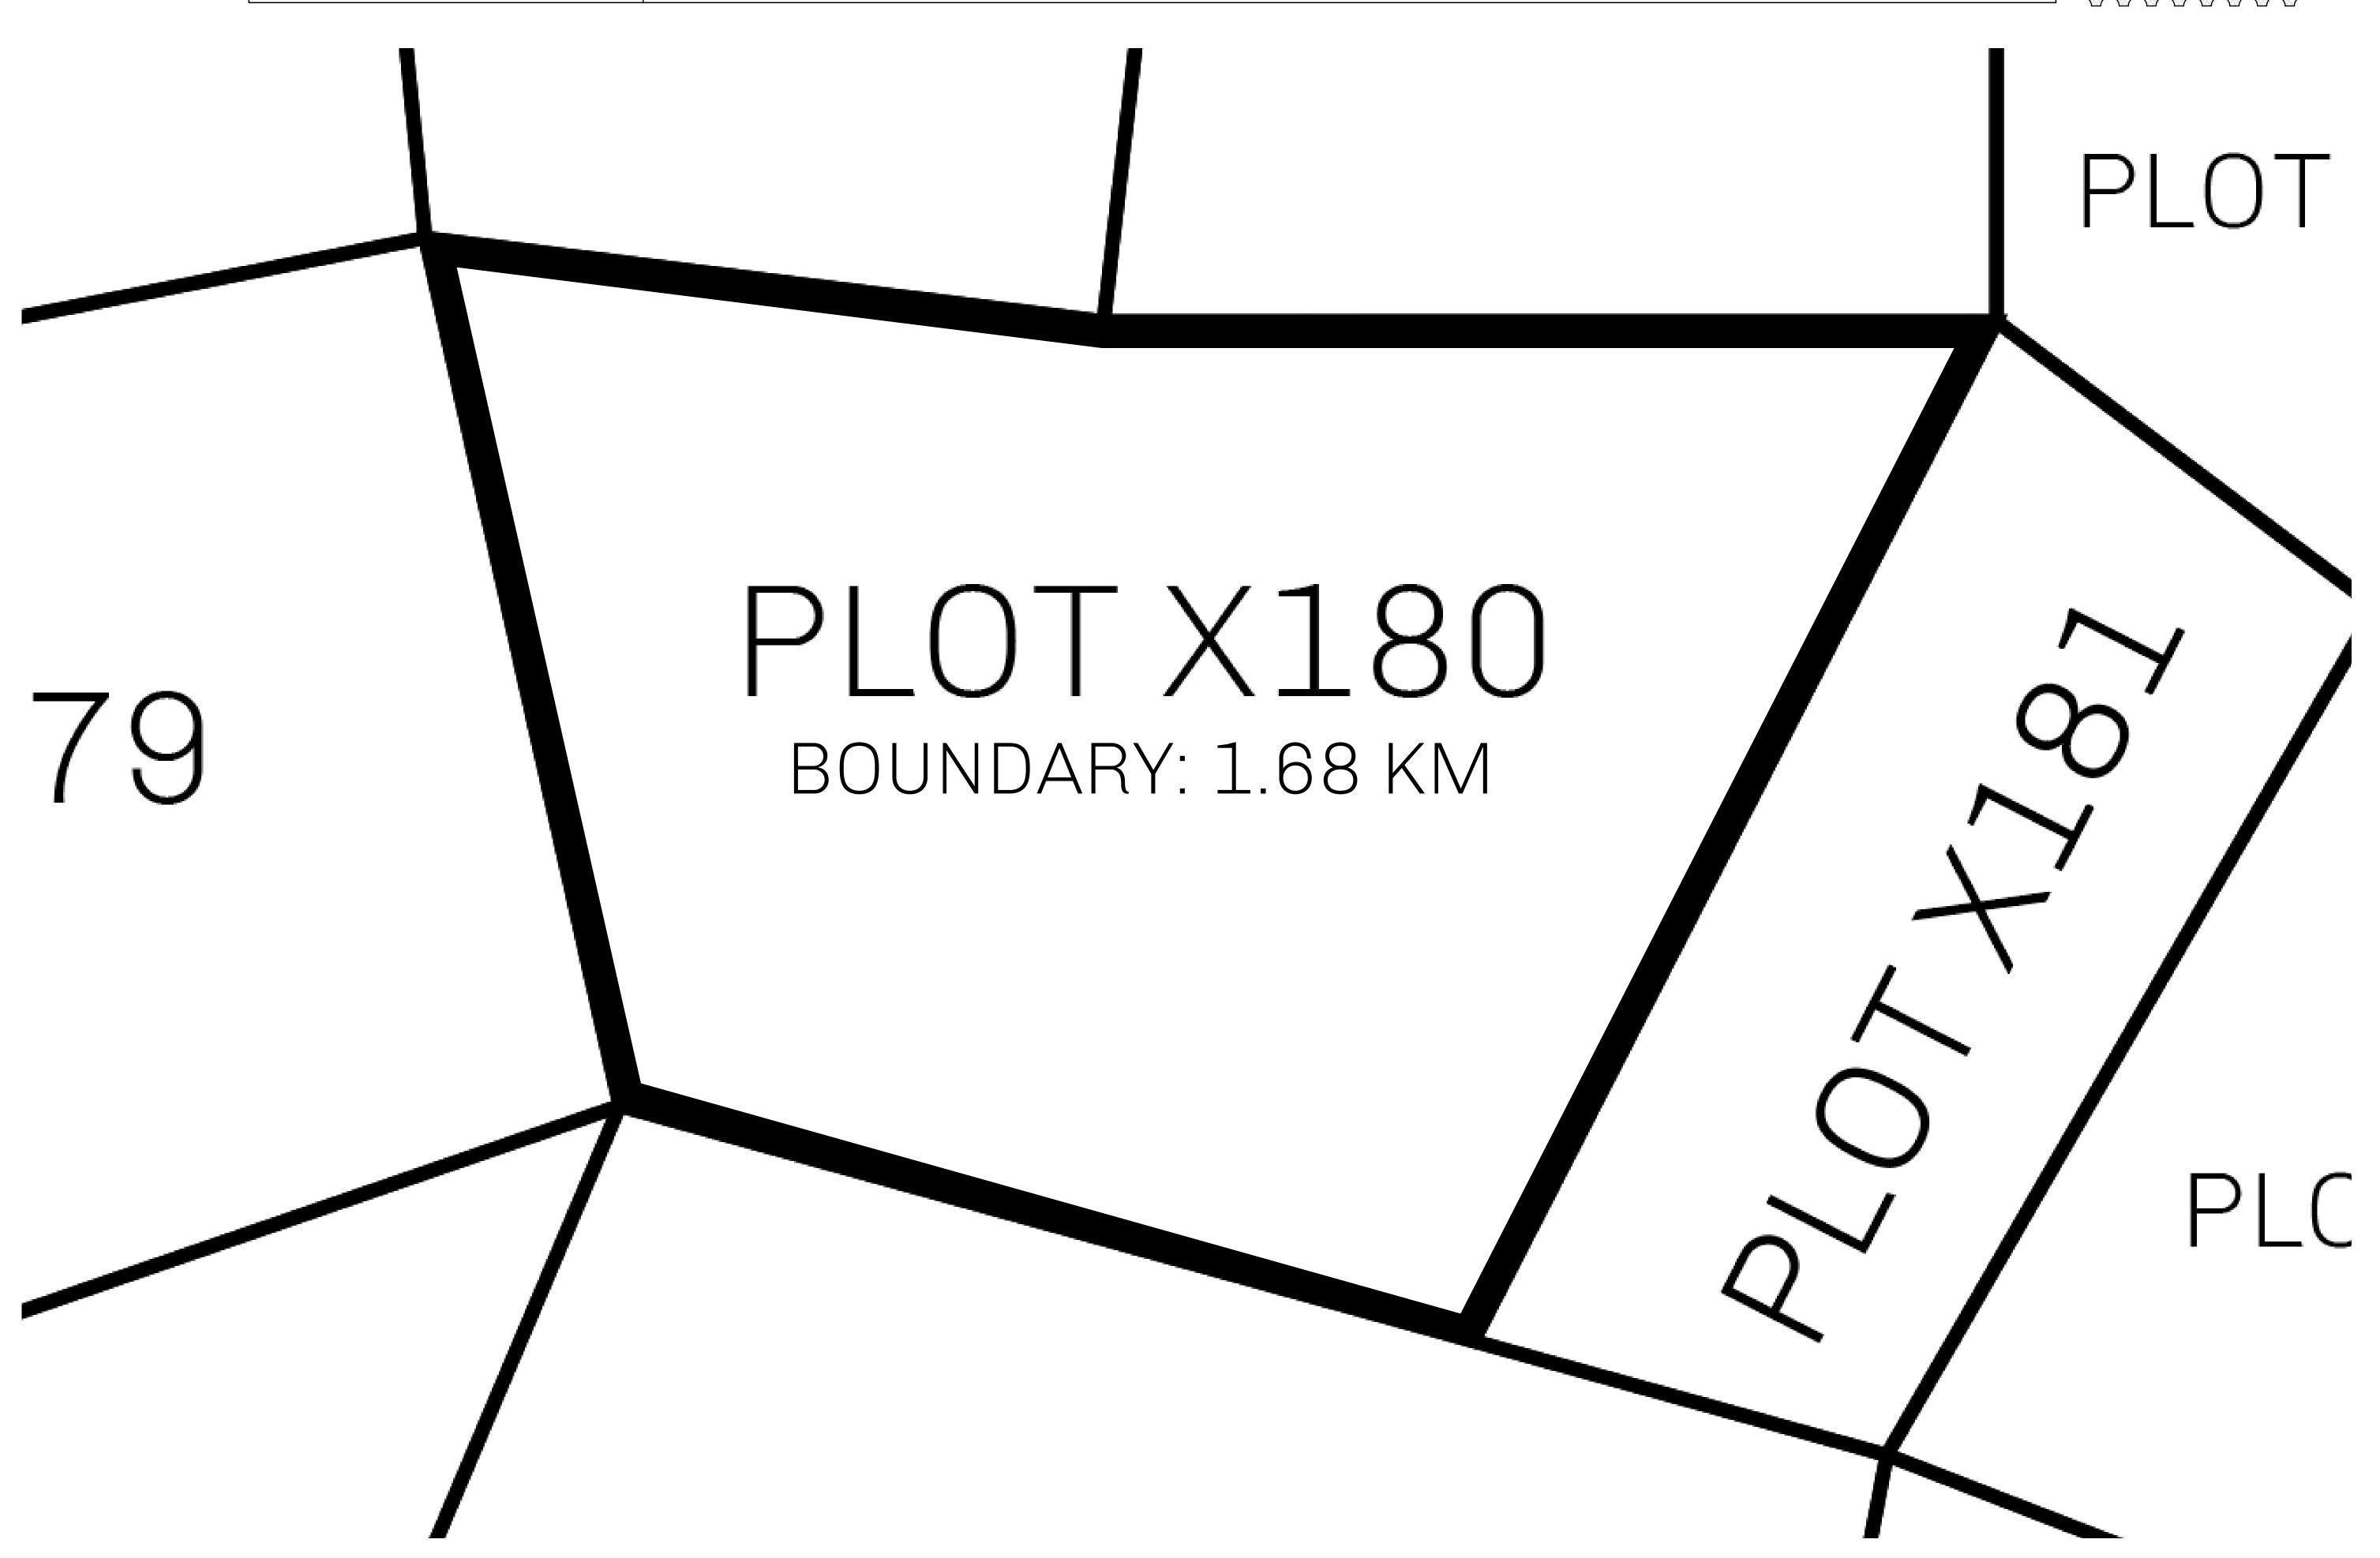

## GEOGRAPHY

COASTLINE
BORDERS
HIGHEST POINT
LOWEST POINT
PLOTS
SCALE

93.89 KM (58.34 MILES)

OCEAN, THE GREAT EMPIRE, SL

PEAK HERMES +7899 M

PORT OF EXCLUSIVITY 0 M

549

1:50000

## H.M. LNFT Land Registry

KINGDOM OF X BY SL

X180-221121

TITLE NUMBER

ISSUED 22 November 2021

SCALE **1/50000** 

OWNER ENTITLEMENT

ADMINISTRATIVE AREA