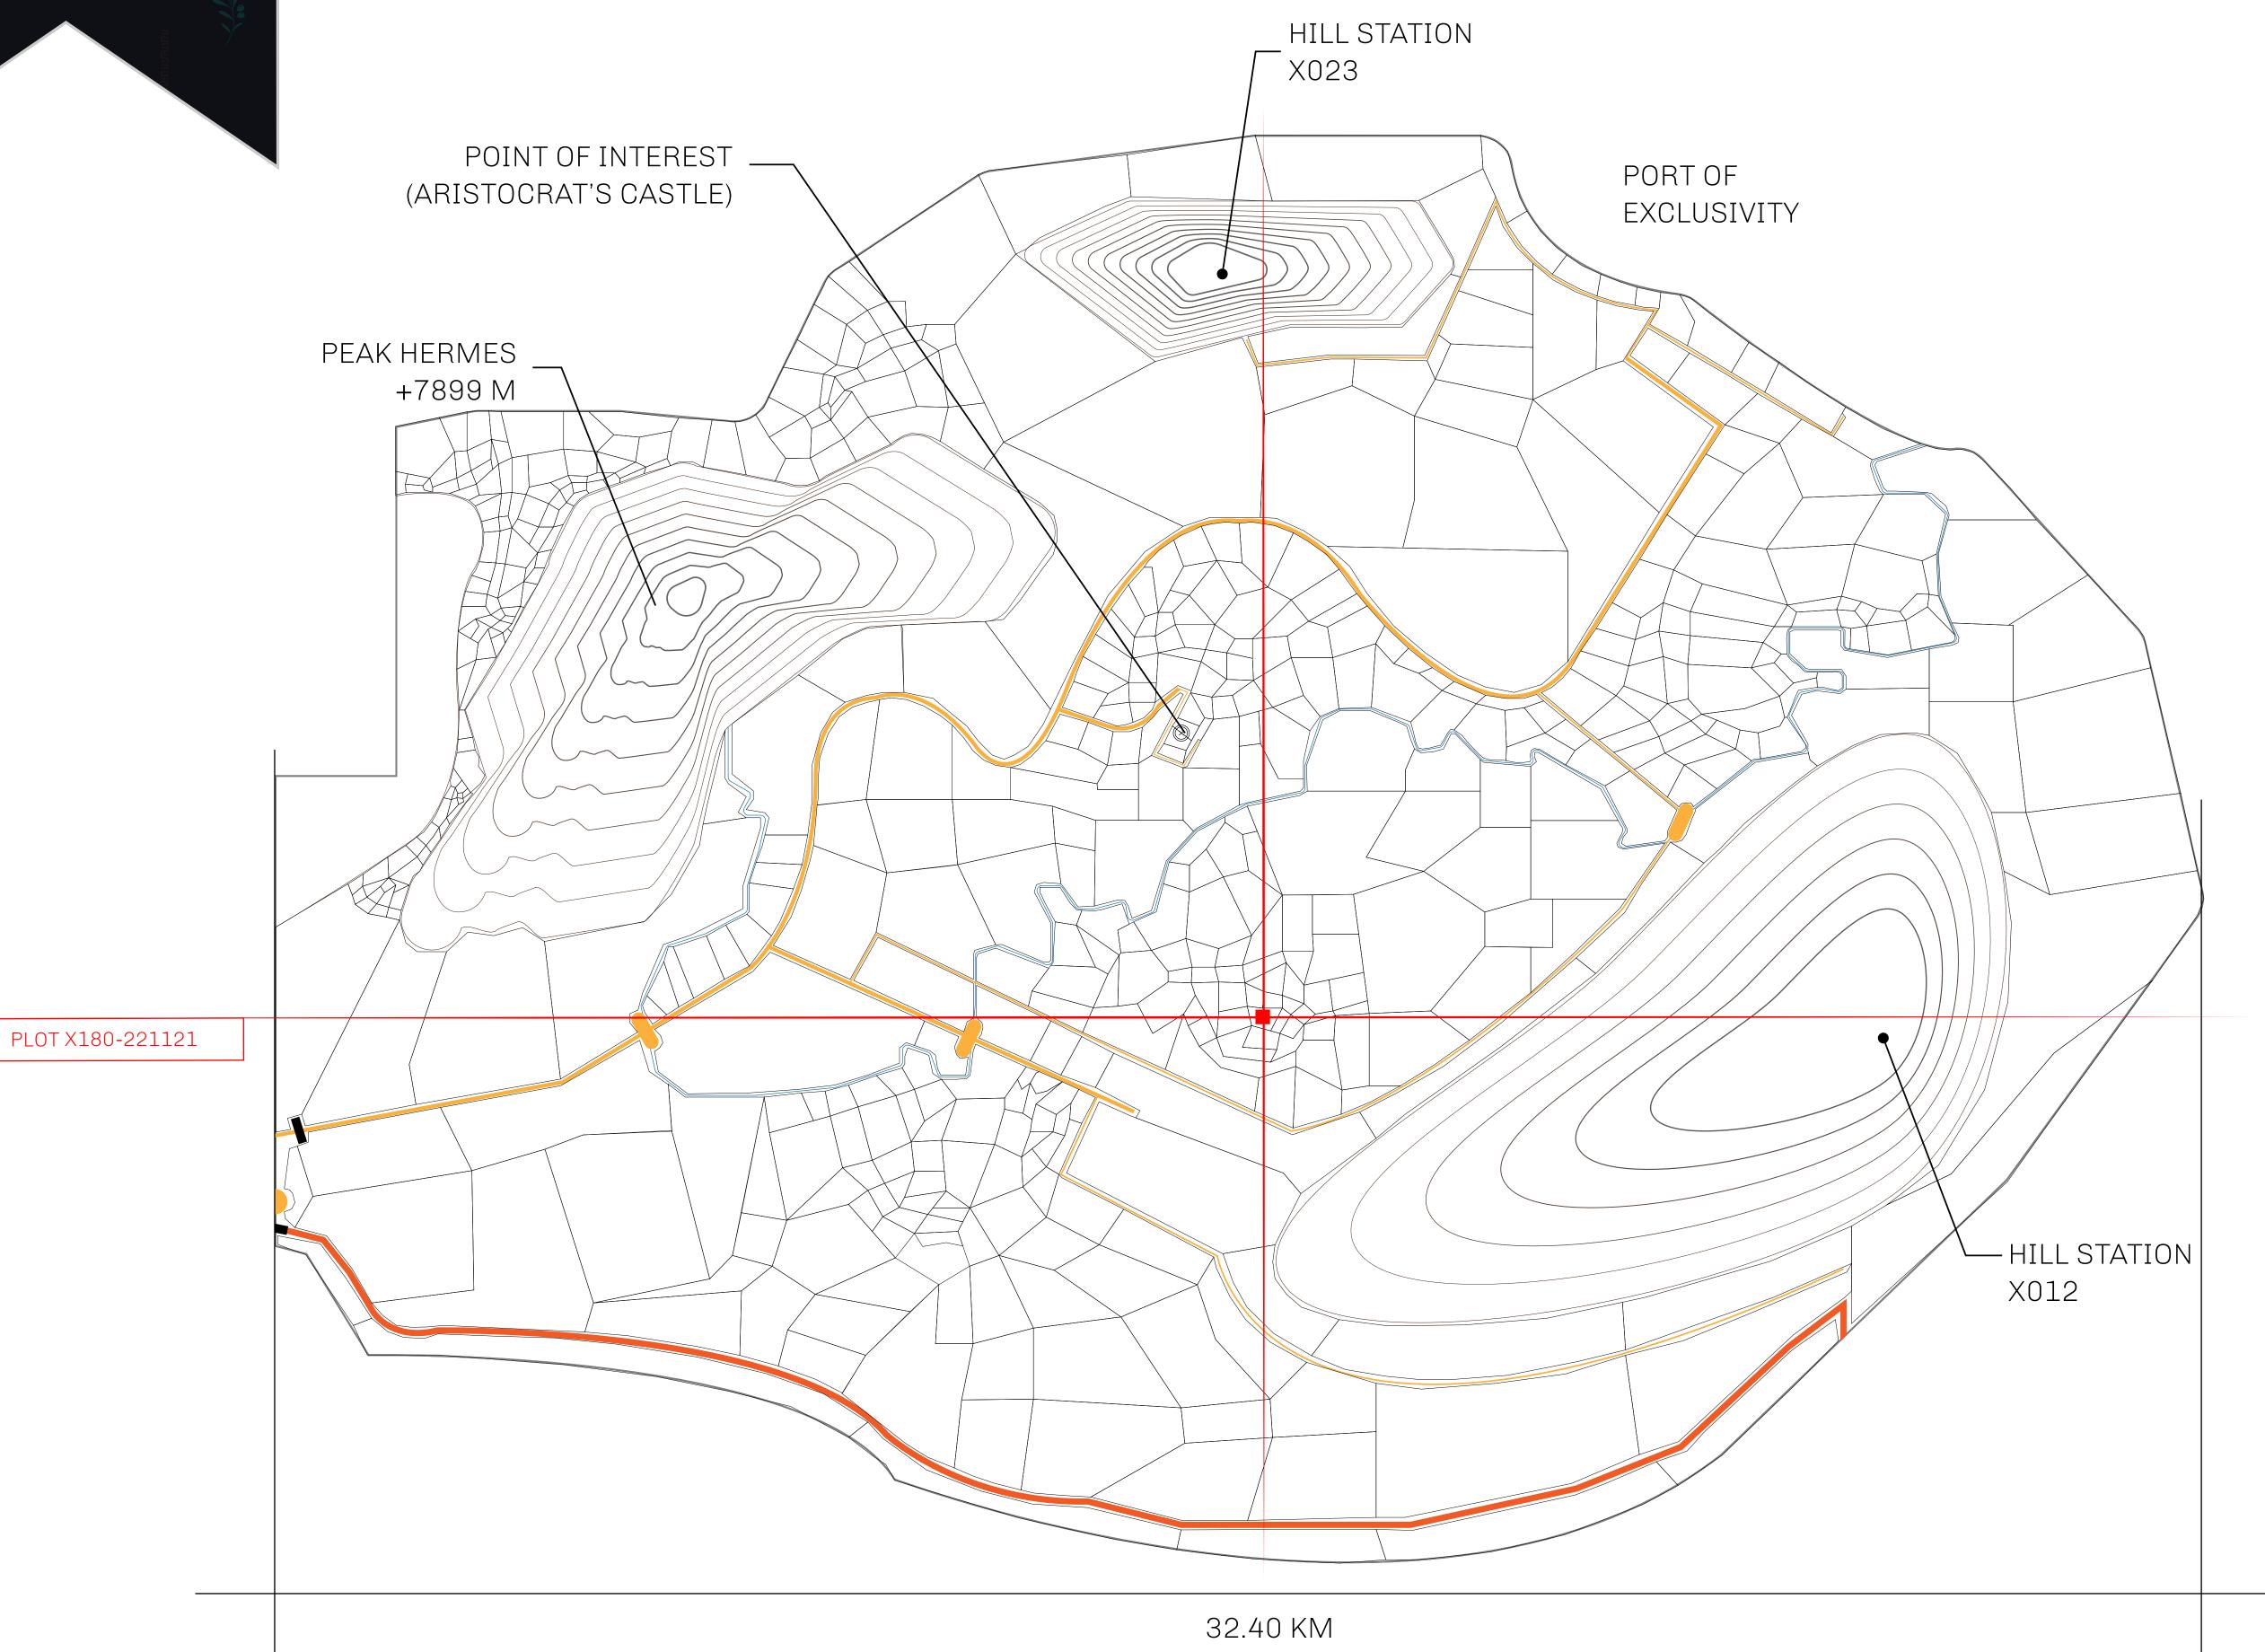

## GEOGRAPHY

COASTLINE
BORDERS
HIGHEST POINT
LOWEST POINT
PLOTS
SCALE

93.89 KM (58.34 MILES)

OCEAN, THE GREAT EMPIRE, SL

PEAK HERMES +7899 M

PORT OF EXCLUSIVITY 0 M

549

1:50000

## H.M. LNFT Land Registry

KINGDOM OF X BY SL

X180-221121

TITLE NUMBER

ISSUED 22 November 2021

SCALE **1/50000** 

OWNER ENTITLEMENT

ADMINISTRATIVE AREA