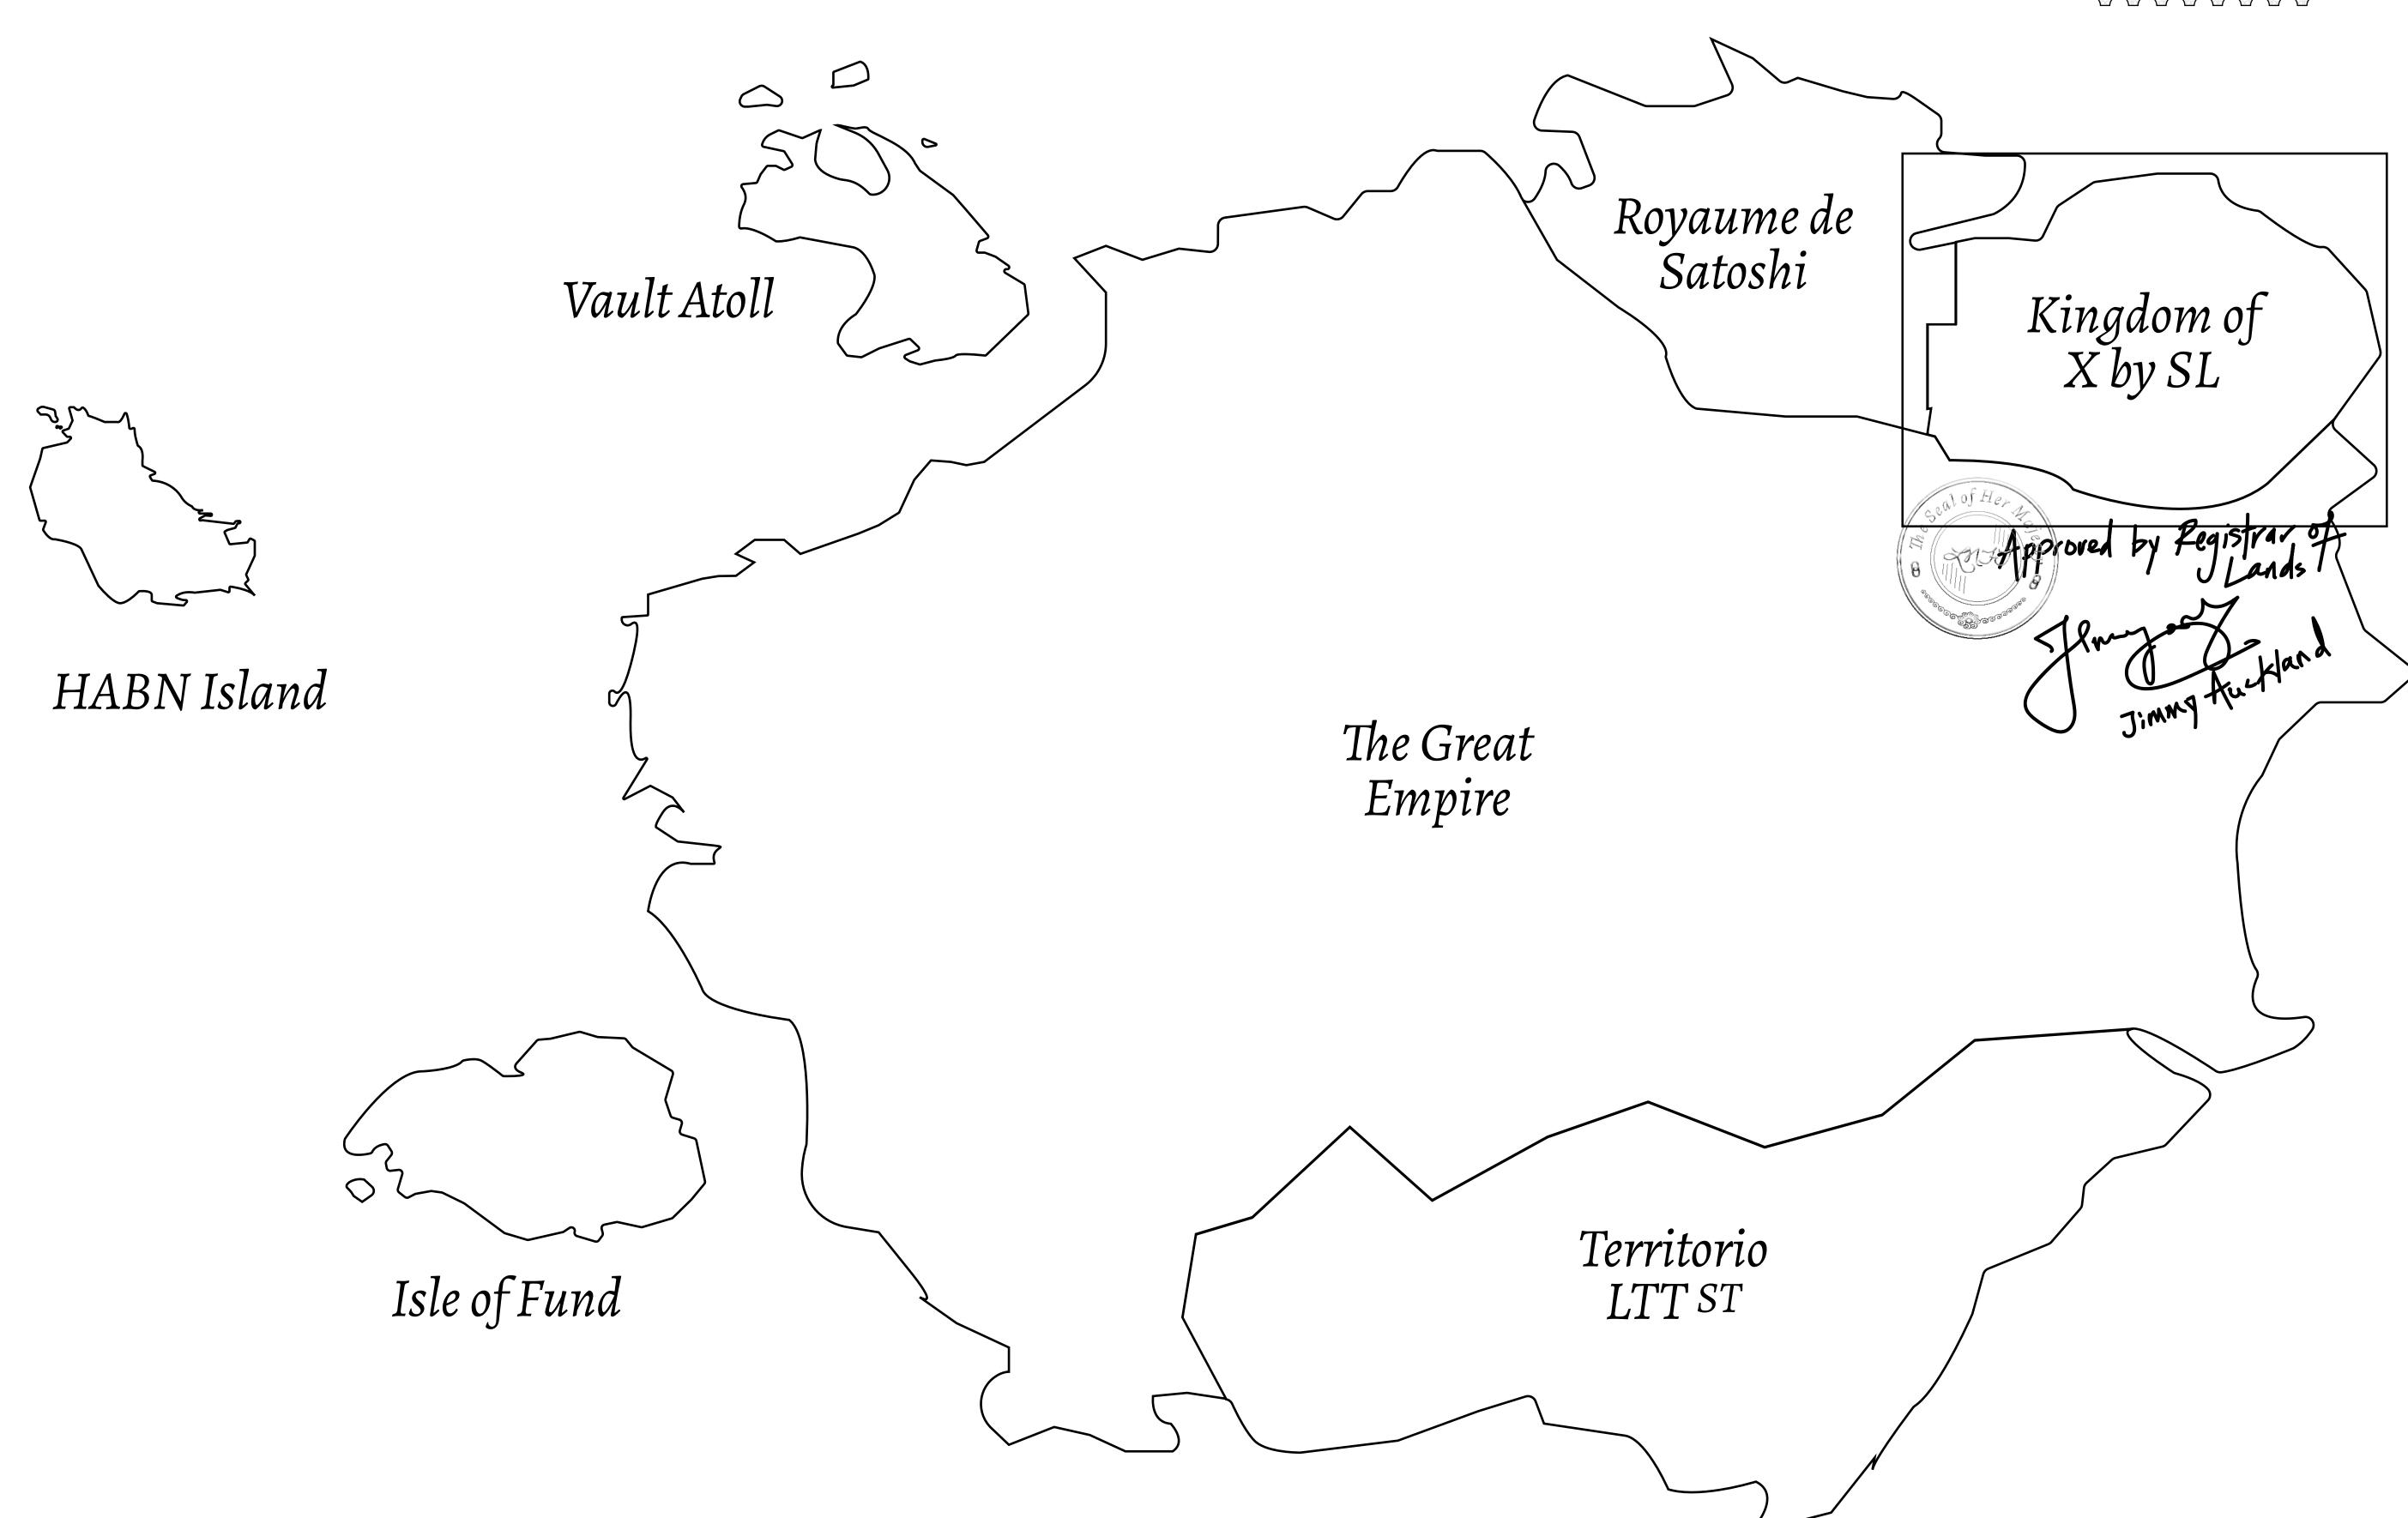

## GEOGRAPHY

COASTLINE
BORDERS
HIGHEST POINT
LOWEST POINT
PLOTS
SCALE

93.89 KM (58.34 MILES)

OCEAN, THE GREAT EMPIRE, SL

PEAK HERMES +7899 M

PORT OF EXCLUSIVITY 0 M

549

1:50000

## H.M. LNFT Land Registry

KINGDOM OF X BY SL

X180-221121

TITLE NUMBER

ISSUED 22 November 2021

SCALE **1/50000** 

OWNER ENTITLEMENT

ADMINISTRATIVE AREA