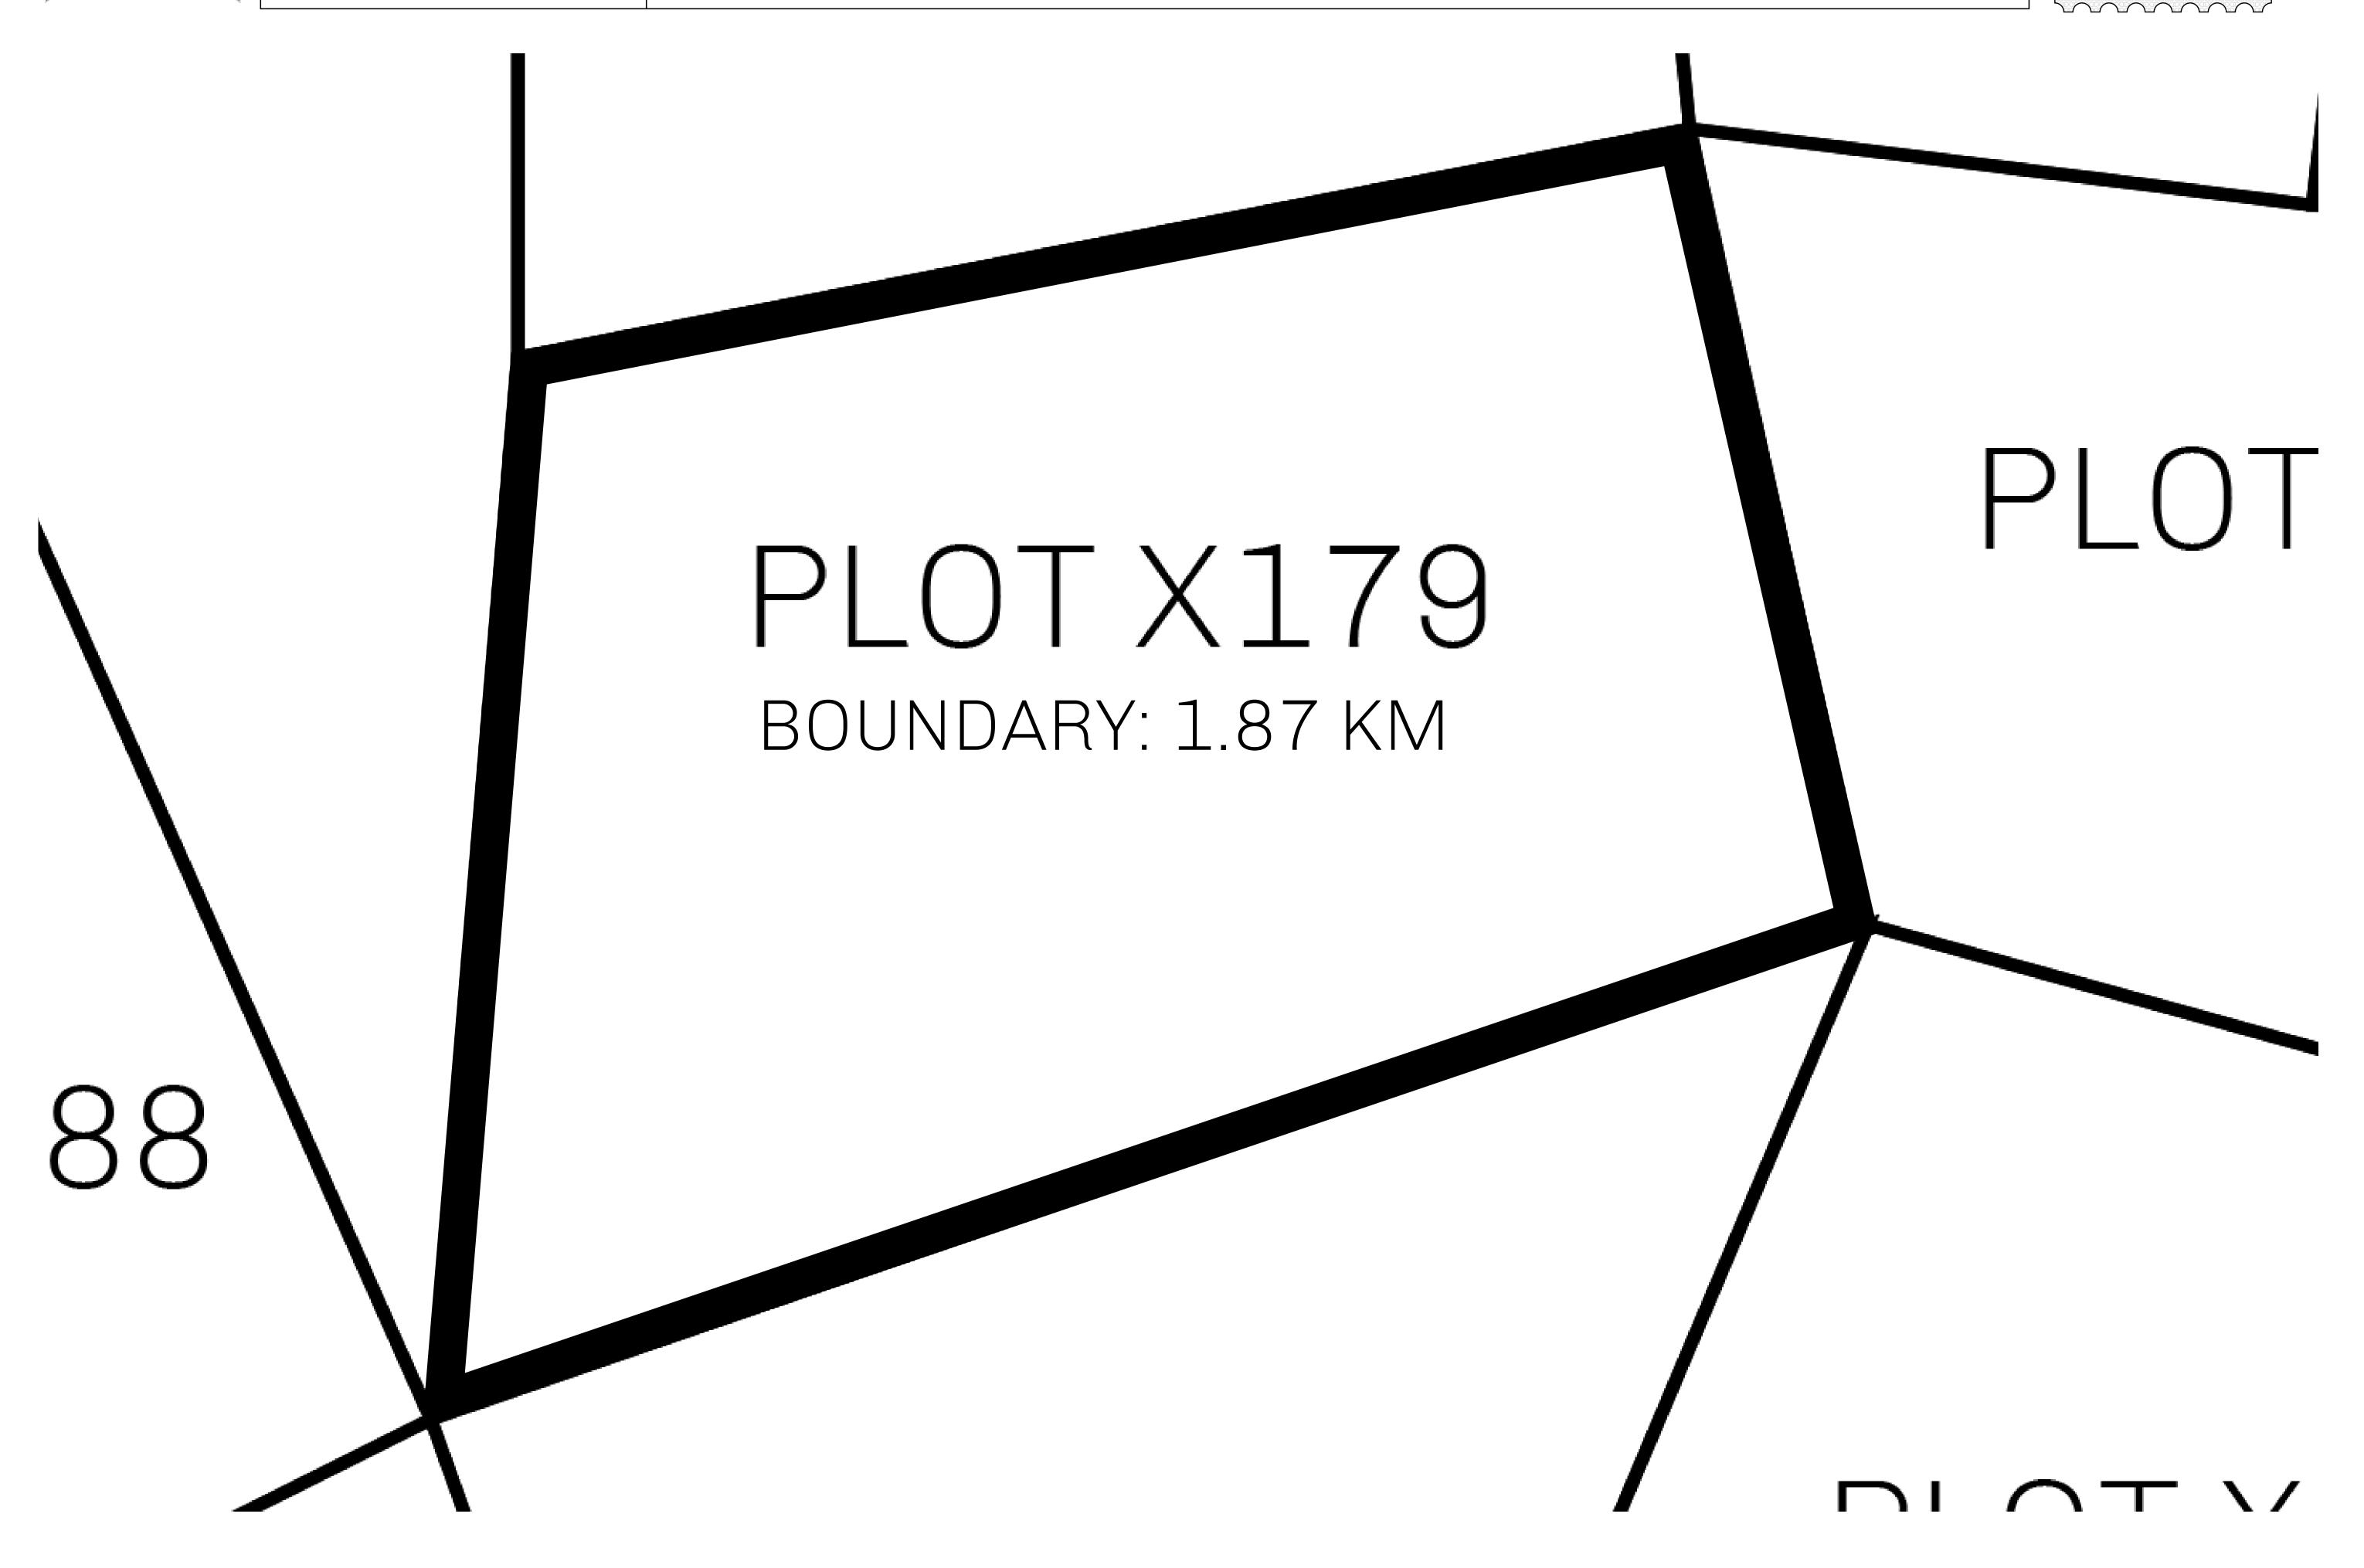

## GEOGRAPHY

COASTLINE
BORDERS
HIGHEST POINT
LOWEST POINT
PLOTS
SCALE

93.89 KM (58.34 MILES)

OCEAN, THE GREAT EMPIRE, SL

PEAK HERMES +7899 M

PORT OF EXCLUSIVITY 0 M

549

1:50000

## H.M. LNFT Land Registry

KINGDOM OF X BY SL

X179-221121

TITLE NUMBER

SCALE **1/50000** 

OWNER ENTITLEMENT

ADMINISTRATIVE AREA

Type W-XBYSL: Share of 0.5% of all X by SL sales and Satoshi's Lounge re-sales based on number of NFT Stories minted (rewarded in LTT); Automatic invite to X by SL; Mint 4 NFT Stories