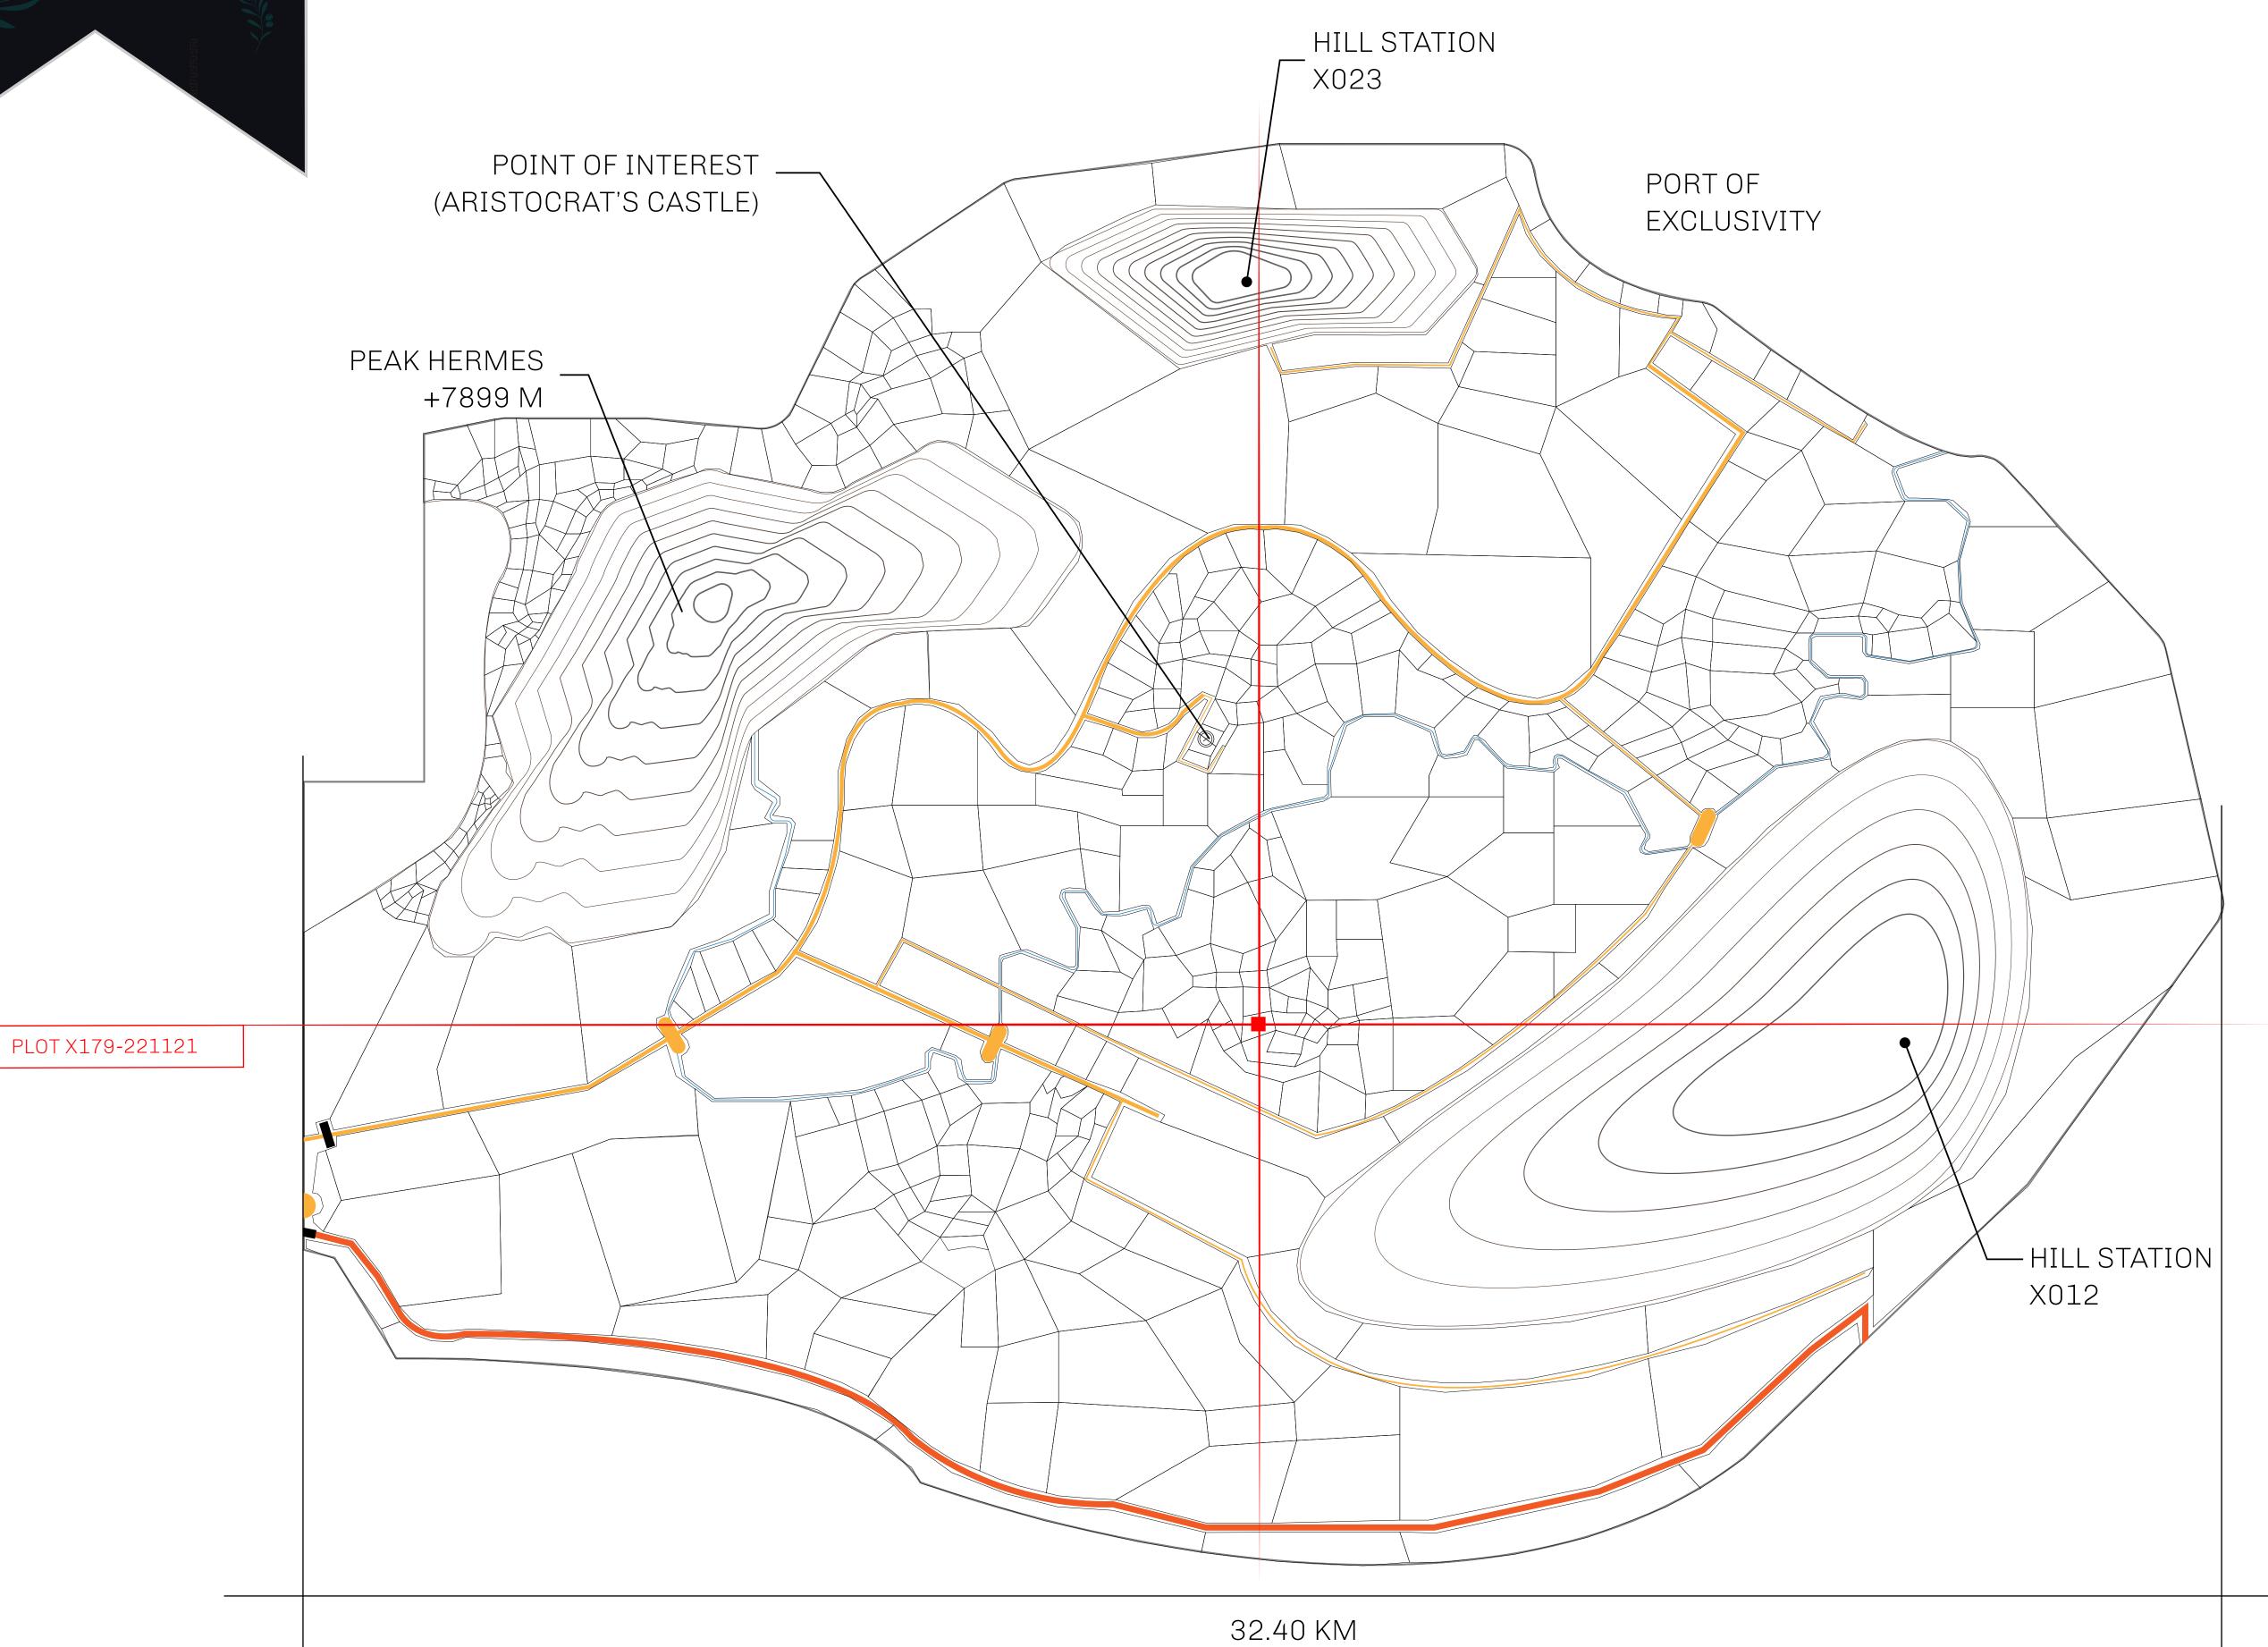

## GEOGRAPHY

COASTLINE
BORDERS
HIGHEST POINT
LOWEST POINT
PLOTS
SCALE

93.89 KM (58.34 MILES)

OCEAN, THE GREAT EMPIRE, SL

PEAK HERMES +7899 M

PORT OF EXCLUSIVITY 0 M

549

1:50000

## H.M. LNFT Land Registry

KINGDOM OF X BY SL

X179-221121

TITLE NUMBER

SCALE **1/50000** 

OWNER ENTITLEMENT

ADMINISTRATIVE AREA

Type W-XBYSL: Share of 0.5% of all X by SL sales and Satoshi's Lounge re-sales based on number of NFT Stories minted (rewarded in LTT); Automatic invite to X by SL; Mint 4 NFT Stories