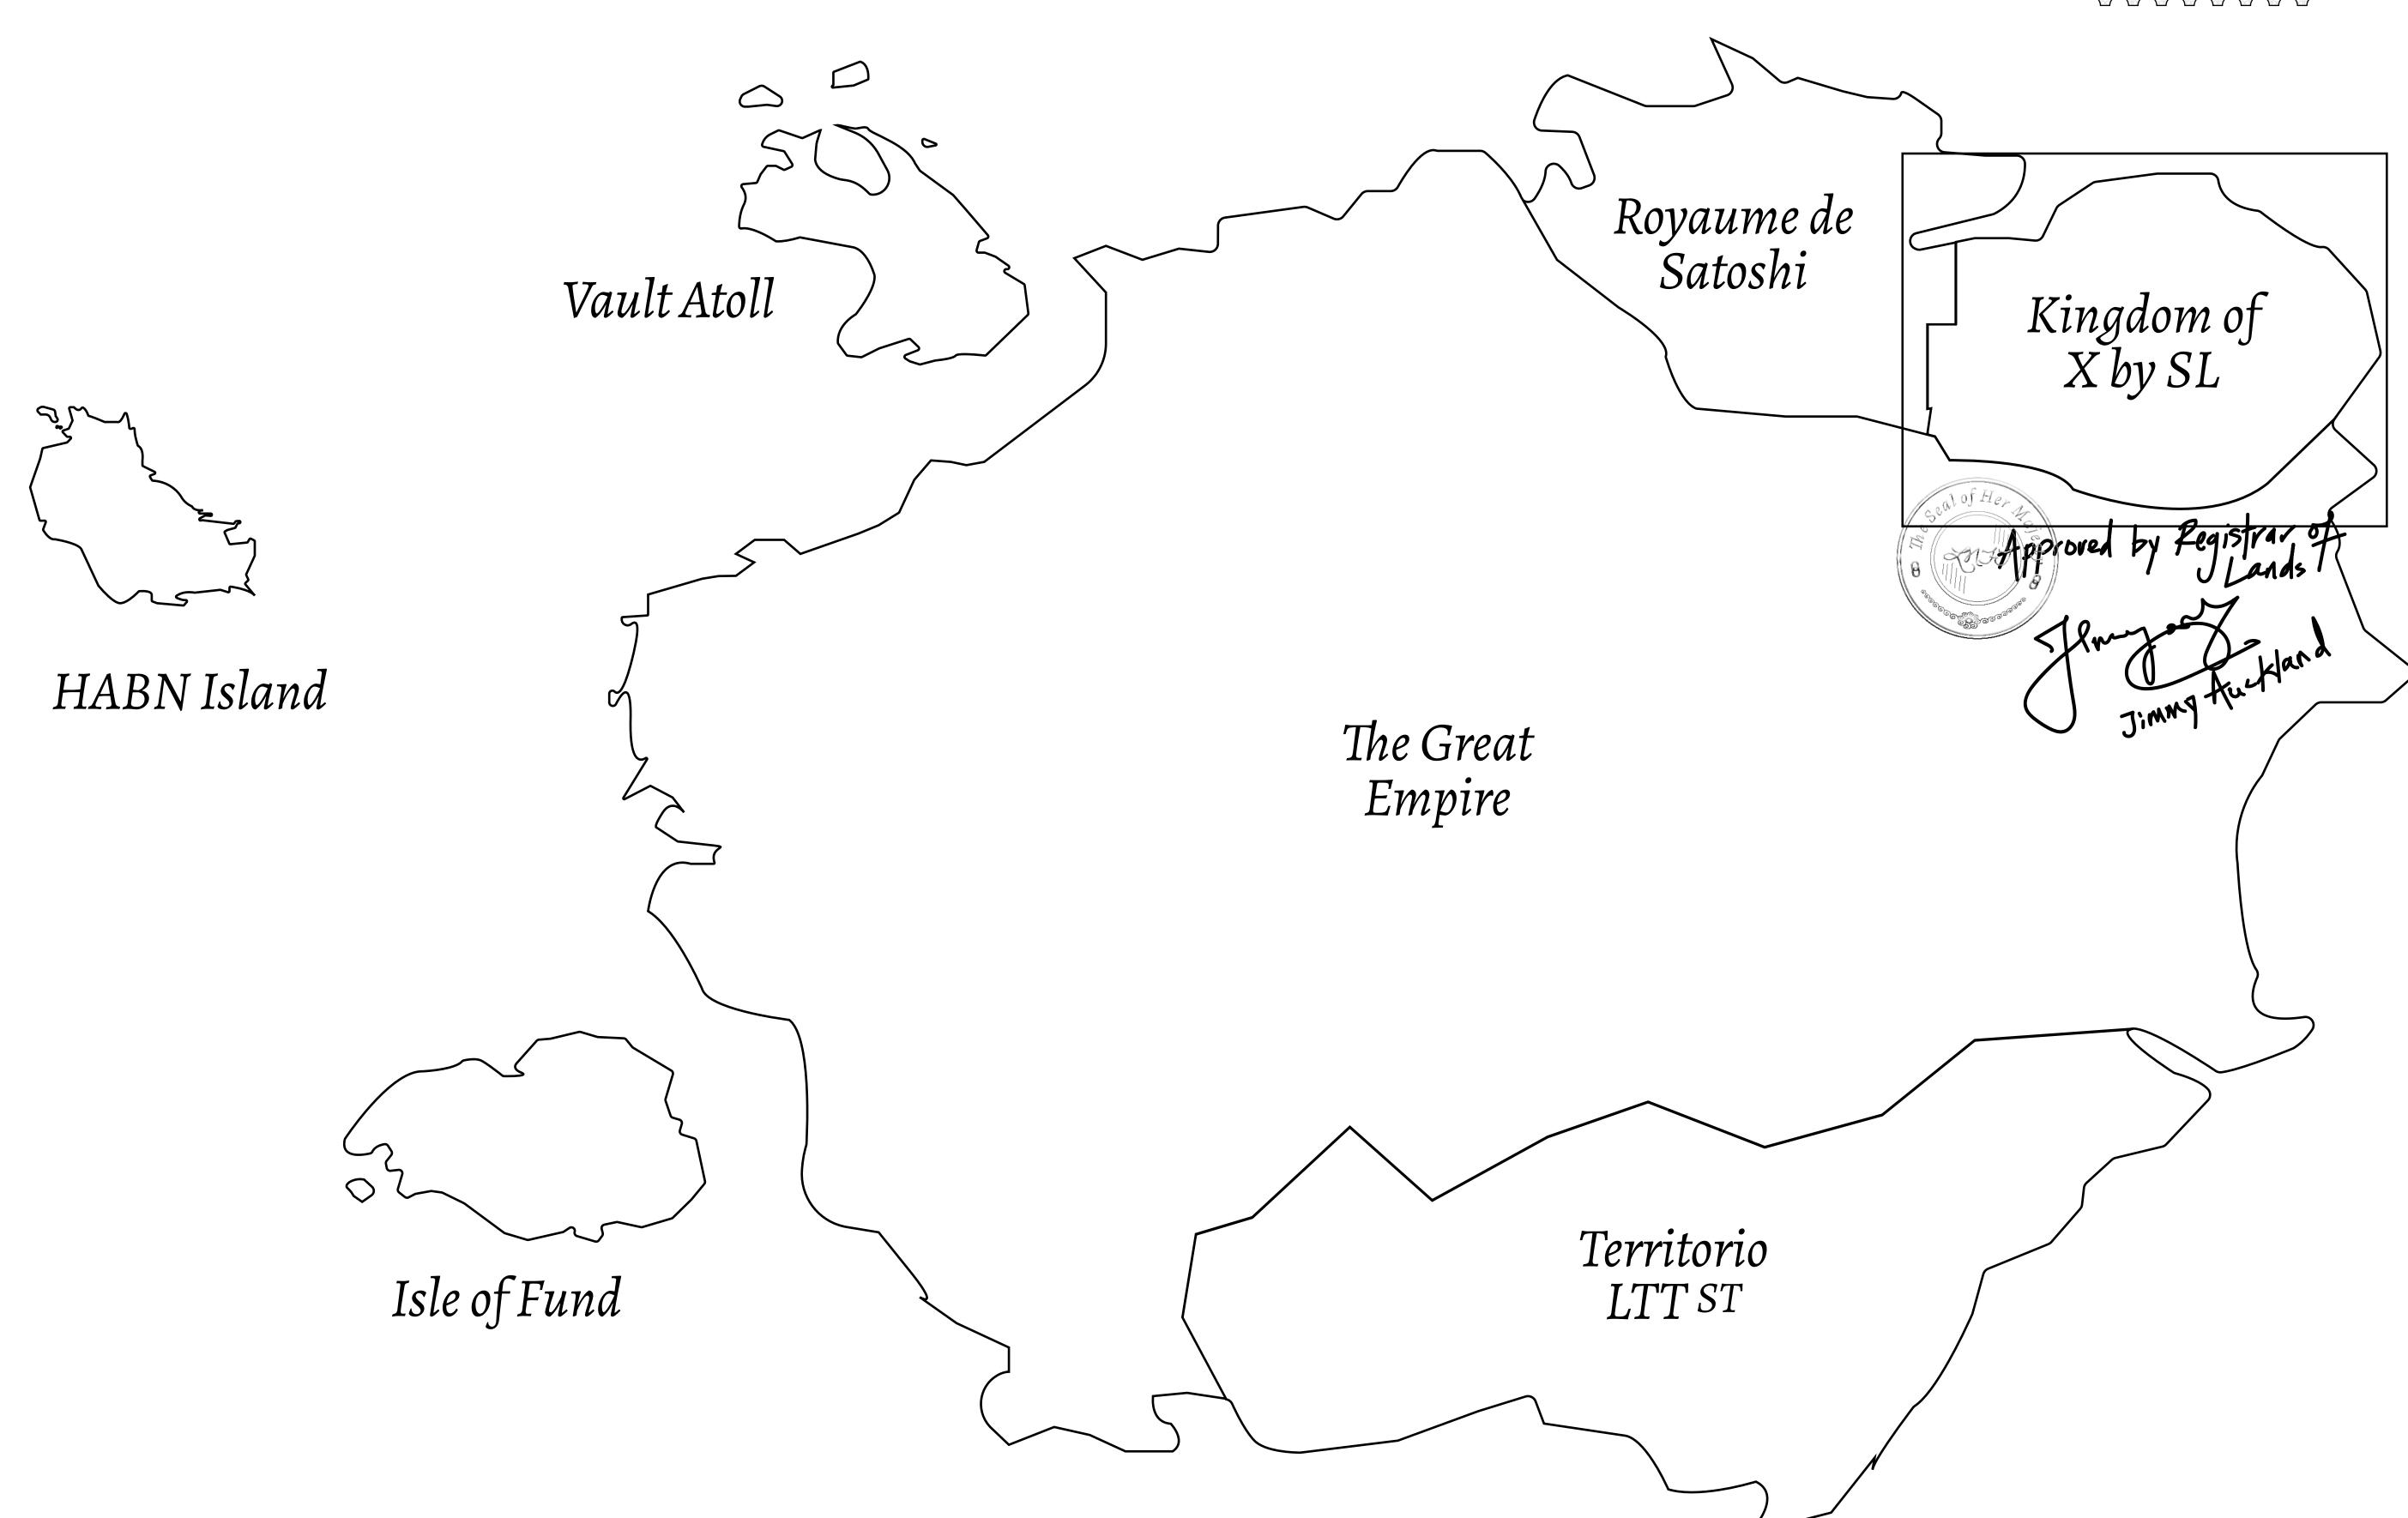

## THE ARISTOCRATS

The richest state in Loot NFT World. Special tablets are used to conduct high value auctions at galas and special events. The aristocrats donate 7% of their earnings to the Stakers, a special group of people, from the Great Empire. Ever since the marriage of the Sultan's daughter and the prince of X by SL, the Kingdom also donates 3% of its earnings to the Royaume De Satoshi.

## GEOGRAPHY

COASTLINE
BORDERS
HIGHEST POINT
LOWEST POINT
PLOTS
SCALE

93.89 KM (58.34 MILES)

OCEAN, THE GREAT EMPIRE, SL

PEAK HERMES +7899 M

PORT OF EXCLUSIVITY 0 M

549

1:50000

## H.M. LNFT Land Registry

KINGDOM OF X BY SL

X179-221121

TITLE NUMBER

SCALE **1/50000** 

OWNER ENTITLEMENT

ADMINISTRATIVE AREA

Type W-XBYSL: Share of 0.5% of all X by SL sales and Satoshi's Lounge re-sales based on number of NFT Stories minted (rewarded in LTT); Automatic invite to X by SL; Mint 4 NFT Stories