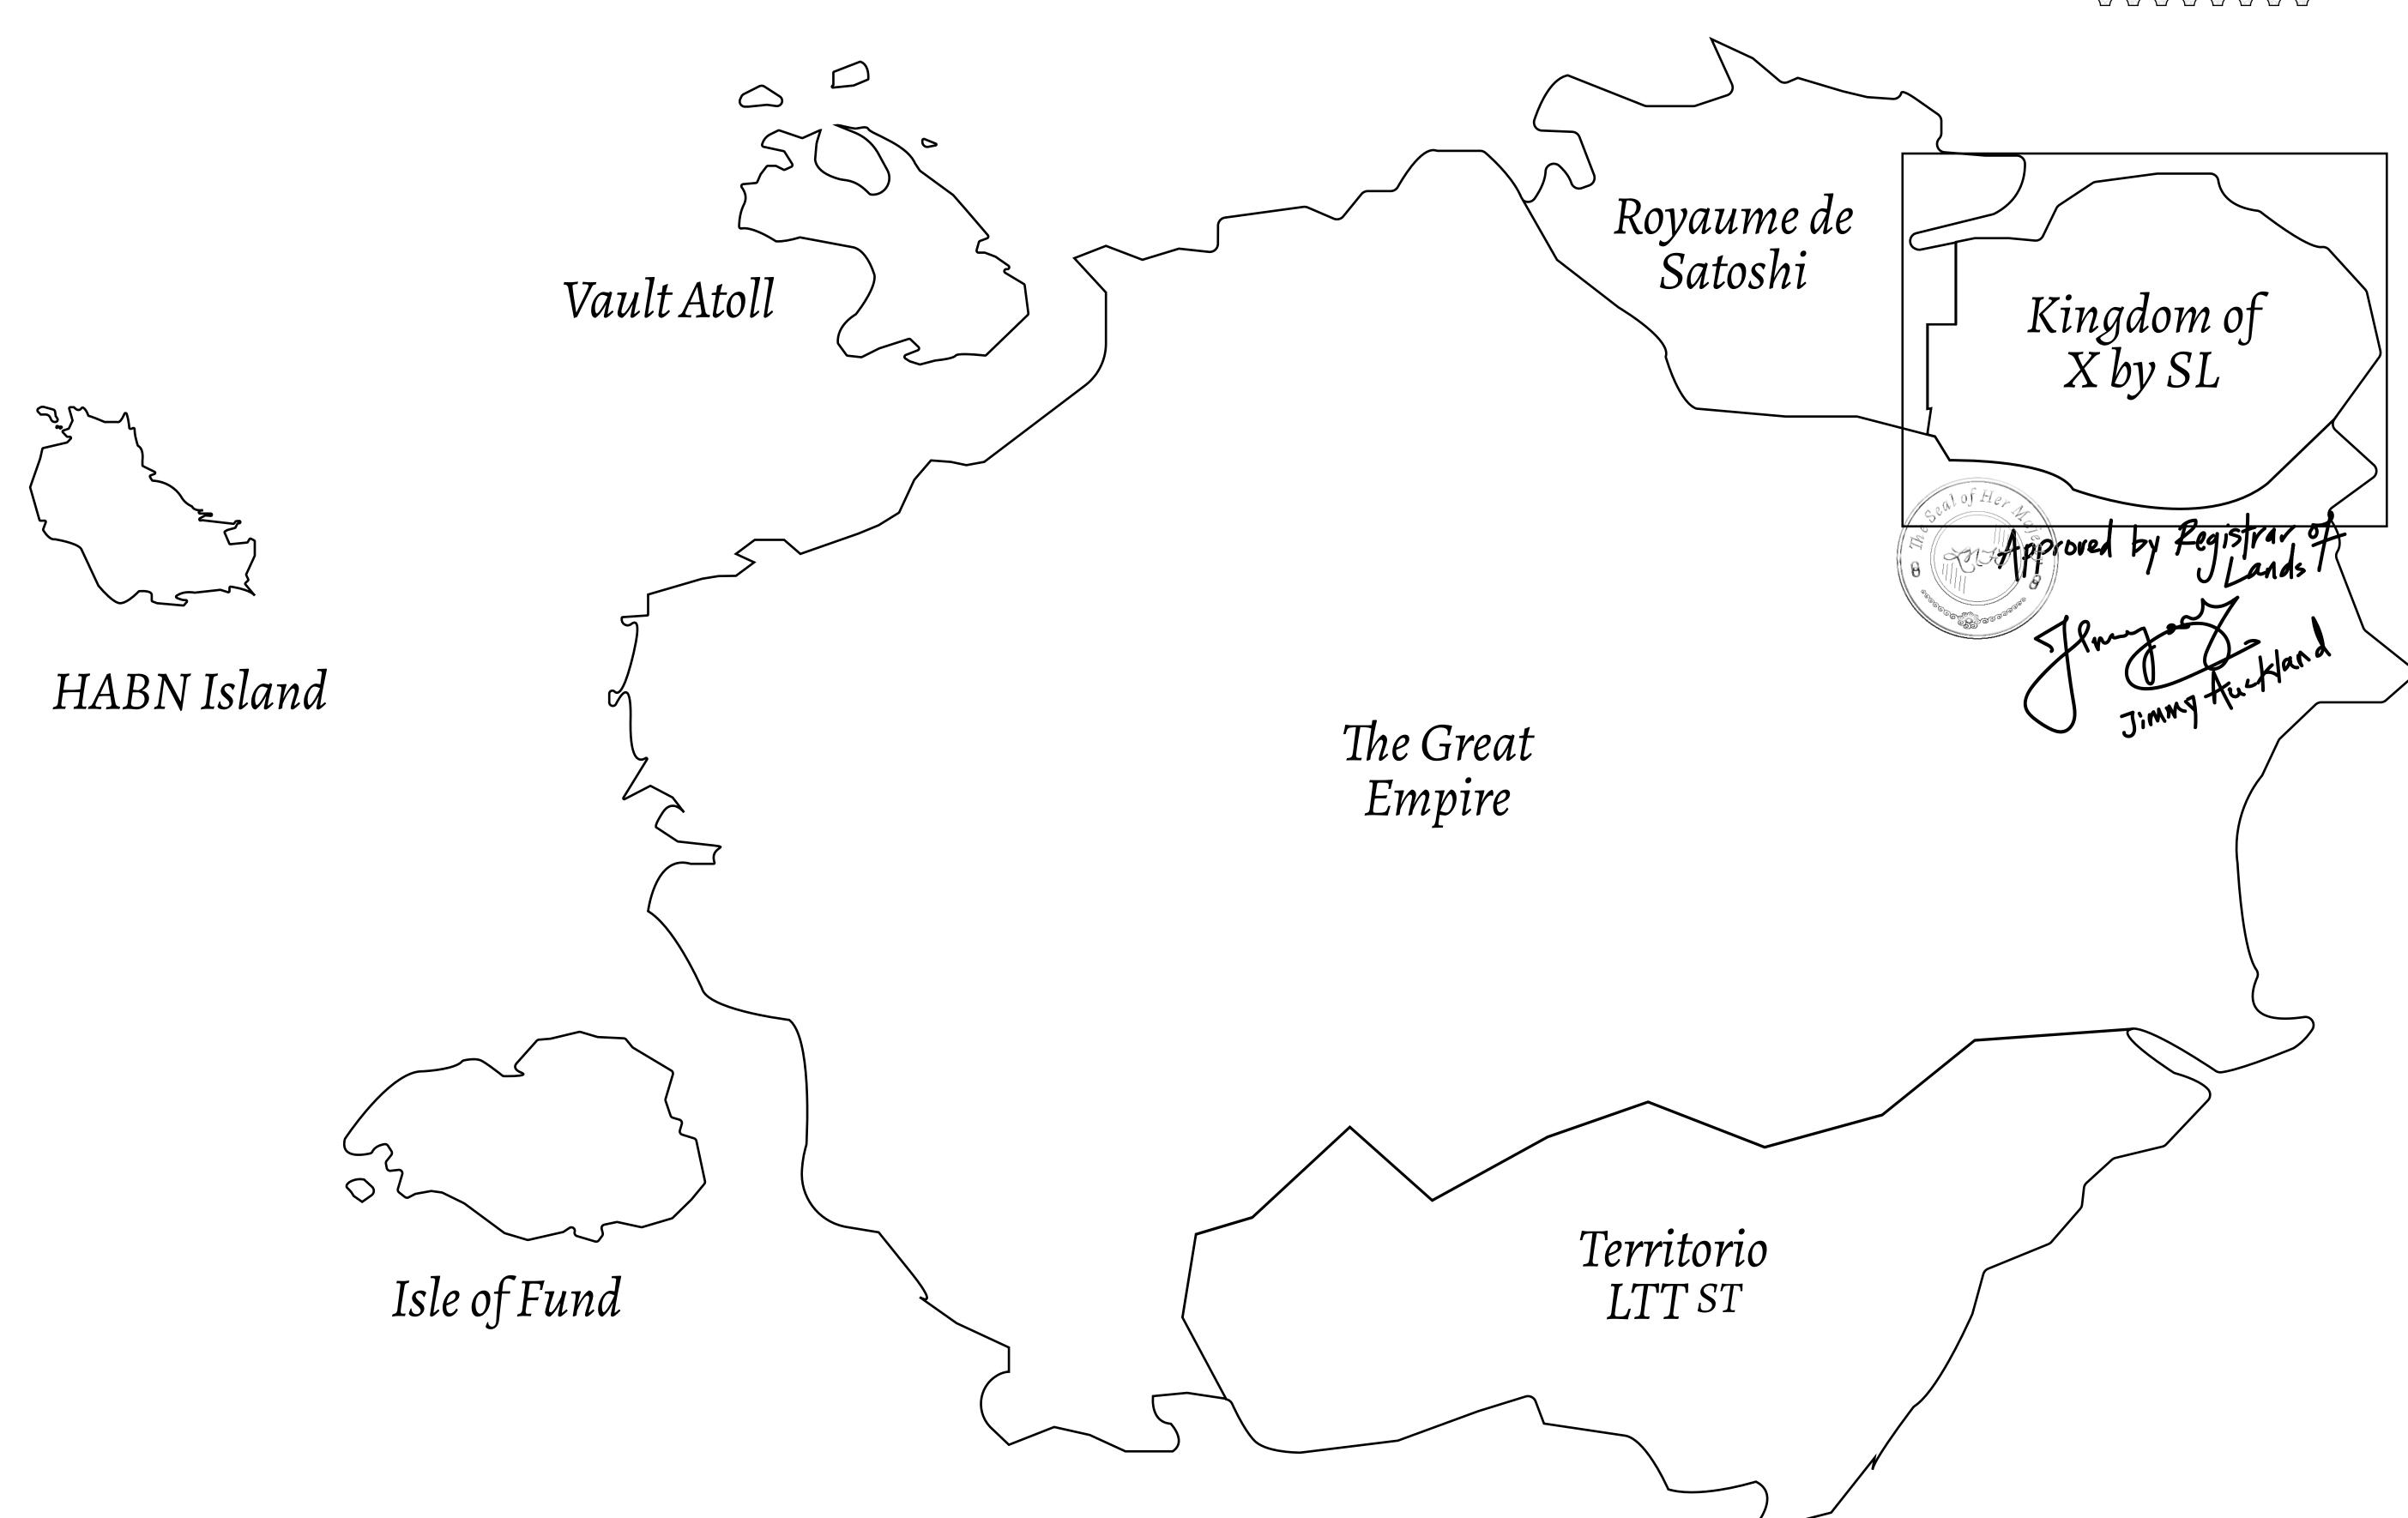

## GEOGRAPHY

COASTLINE
BORDERS
HIGHEST POINT
LOWEST POINT
PLOTS
SCALE

93.89 KM (58.34 MILES)

OCEAN, THE GREAT EMPIRE, SL

PEAK HERMES +7899 M

PORT OF EXCLUSIVITY 0 M

549

1:50000

## H.M. LNFT Land Registry

KINGDOM OF X BY SL

X177-221121

TITLE NUMBER

ISSUED 22 November 2021

SCALE **1/50000** 

OWNER ENTITLEMENT

ADMINISTRATIVE AREA