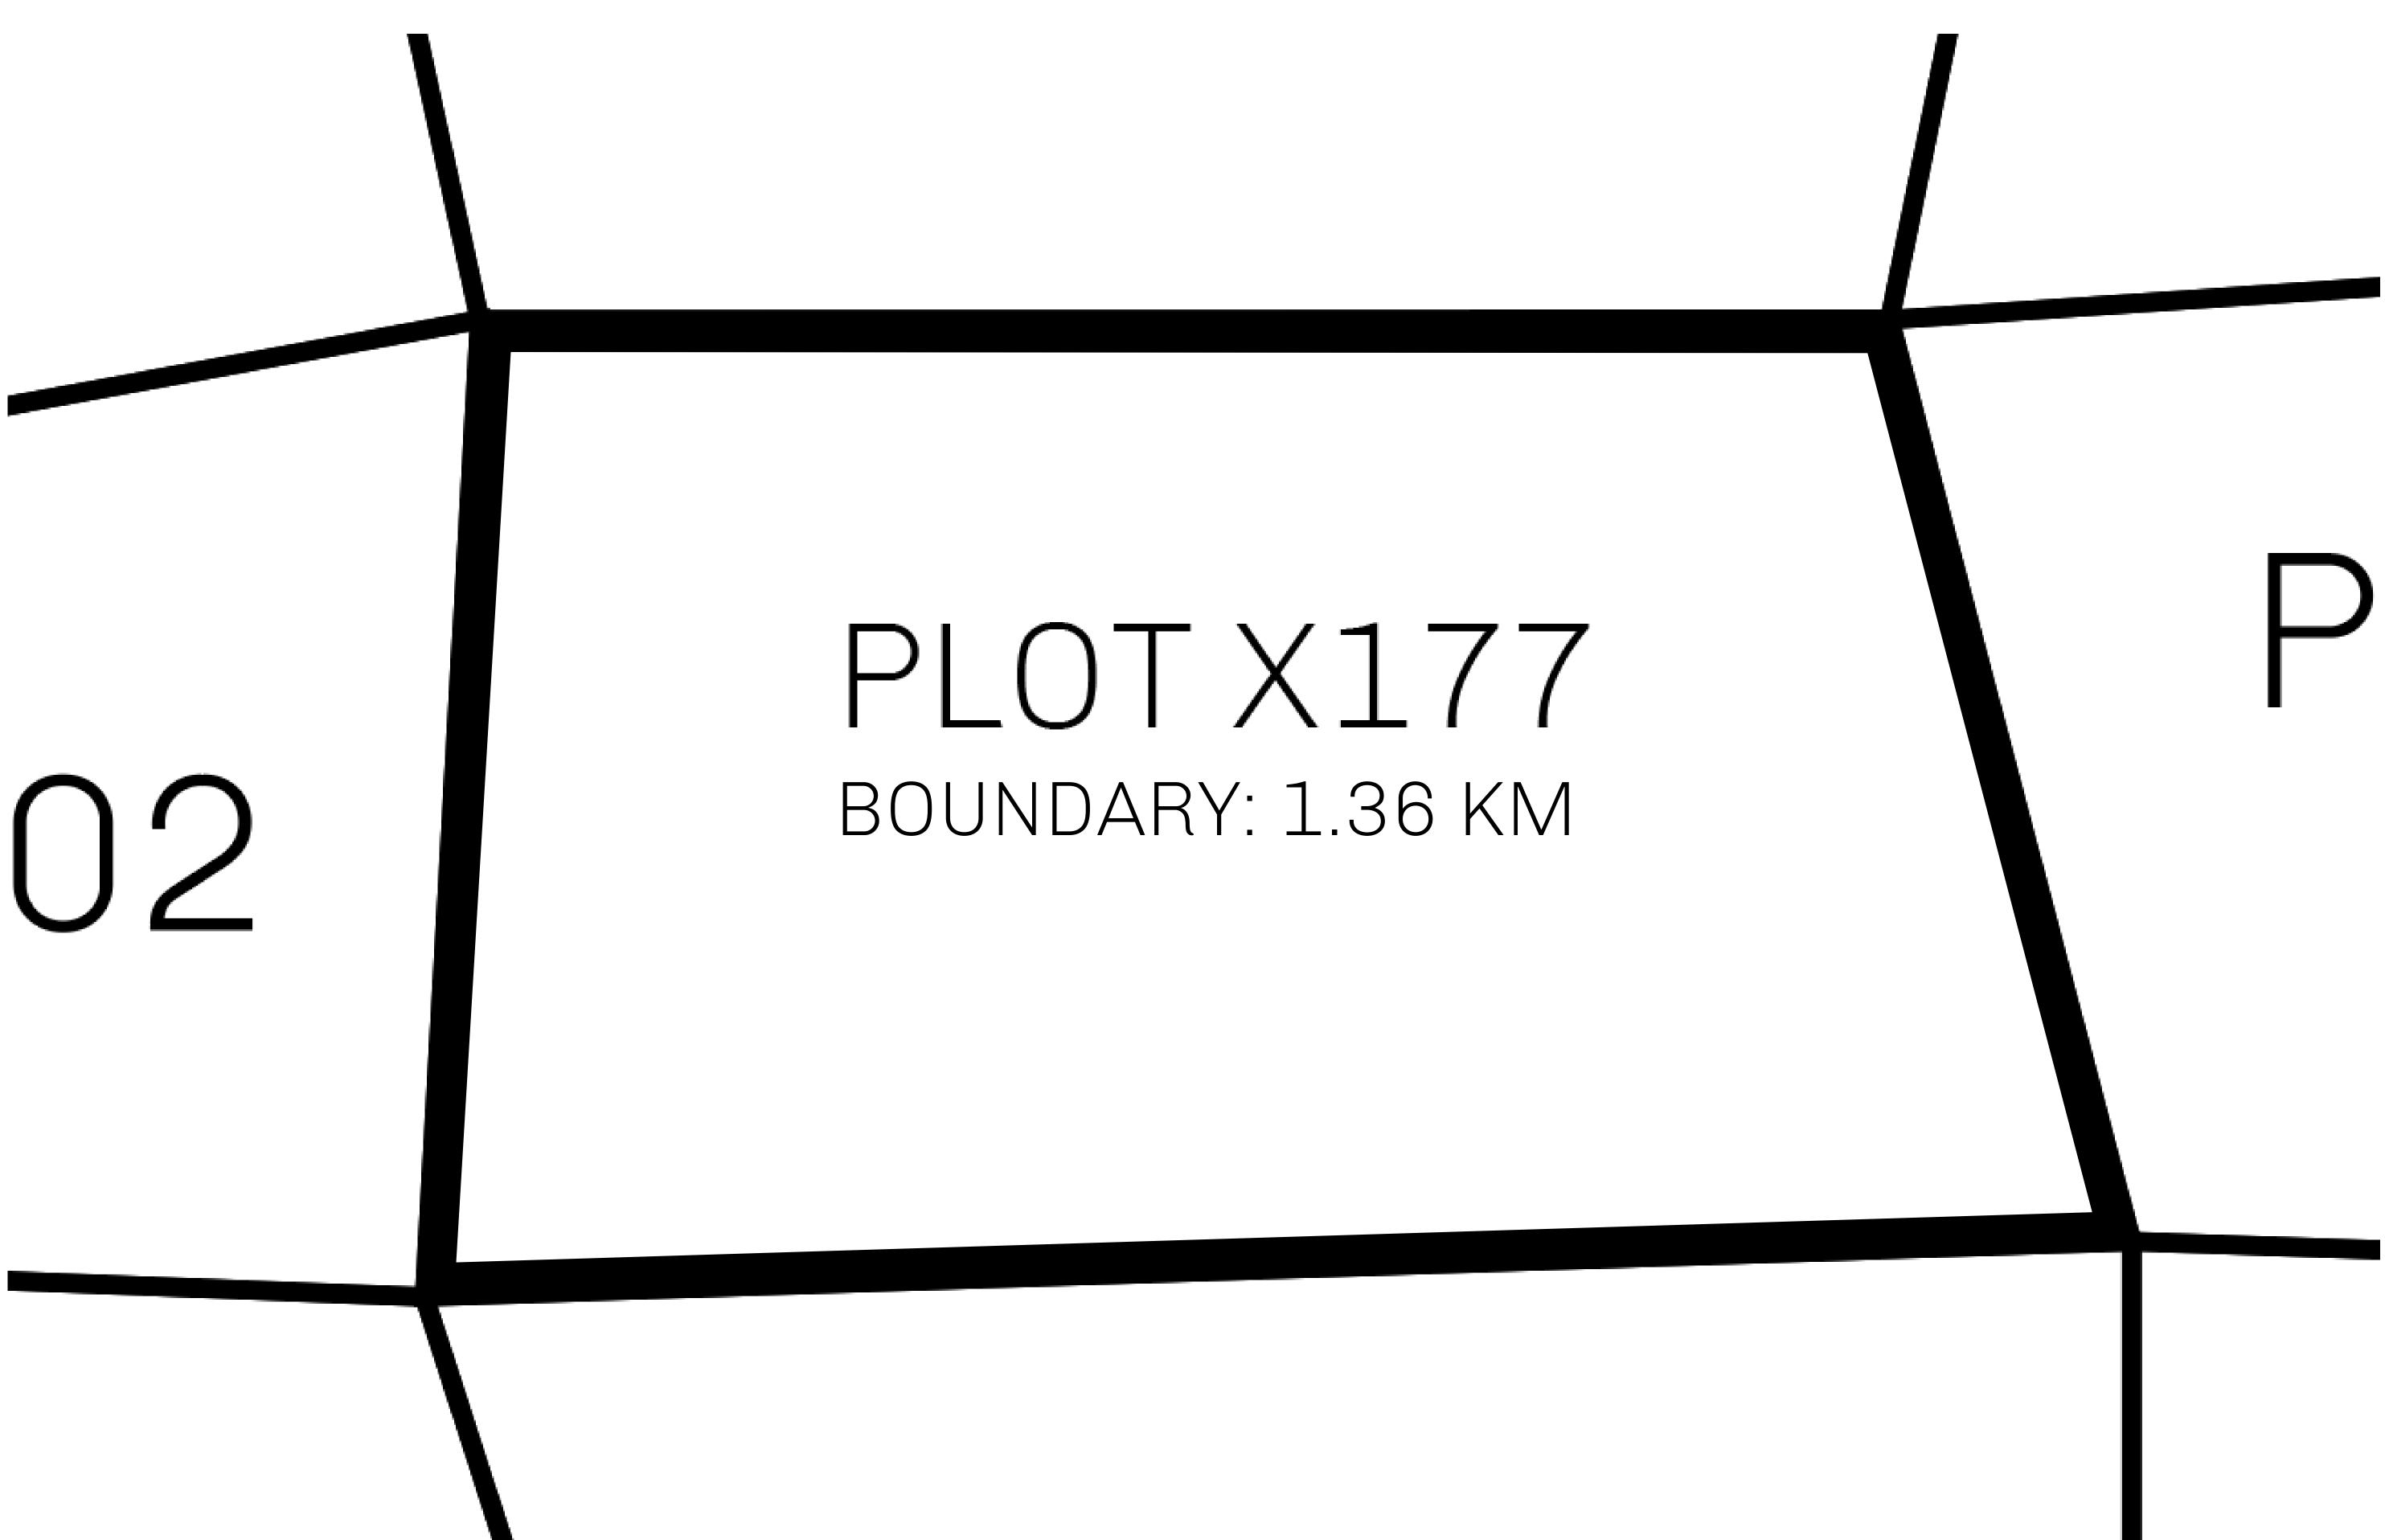

## LOOTNFT WORLD

PLOT X177-221121

## GEOGRAPHY

COASTLINE
BORDERS
HIGHEST POINT
LOWEST POINT
PLOTS
SCALE

93.89 KM (58.34 MILES)

OCEAN, THE GREAT EMPIRE, SL

PEAK HERMES +7899 M

PORT OF EXCLUSIVITY 0 M

549

1:50000

## H.M. LNFT Land Registry

KINGDOM OF X BY SL

X177-221121

TITLE NUMBER

ISSUED 22 November 2021

SCALE **1/50000** 

OWNER ENTITLEMENT

ADMINISTRATIVE AREA