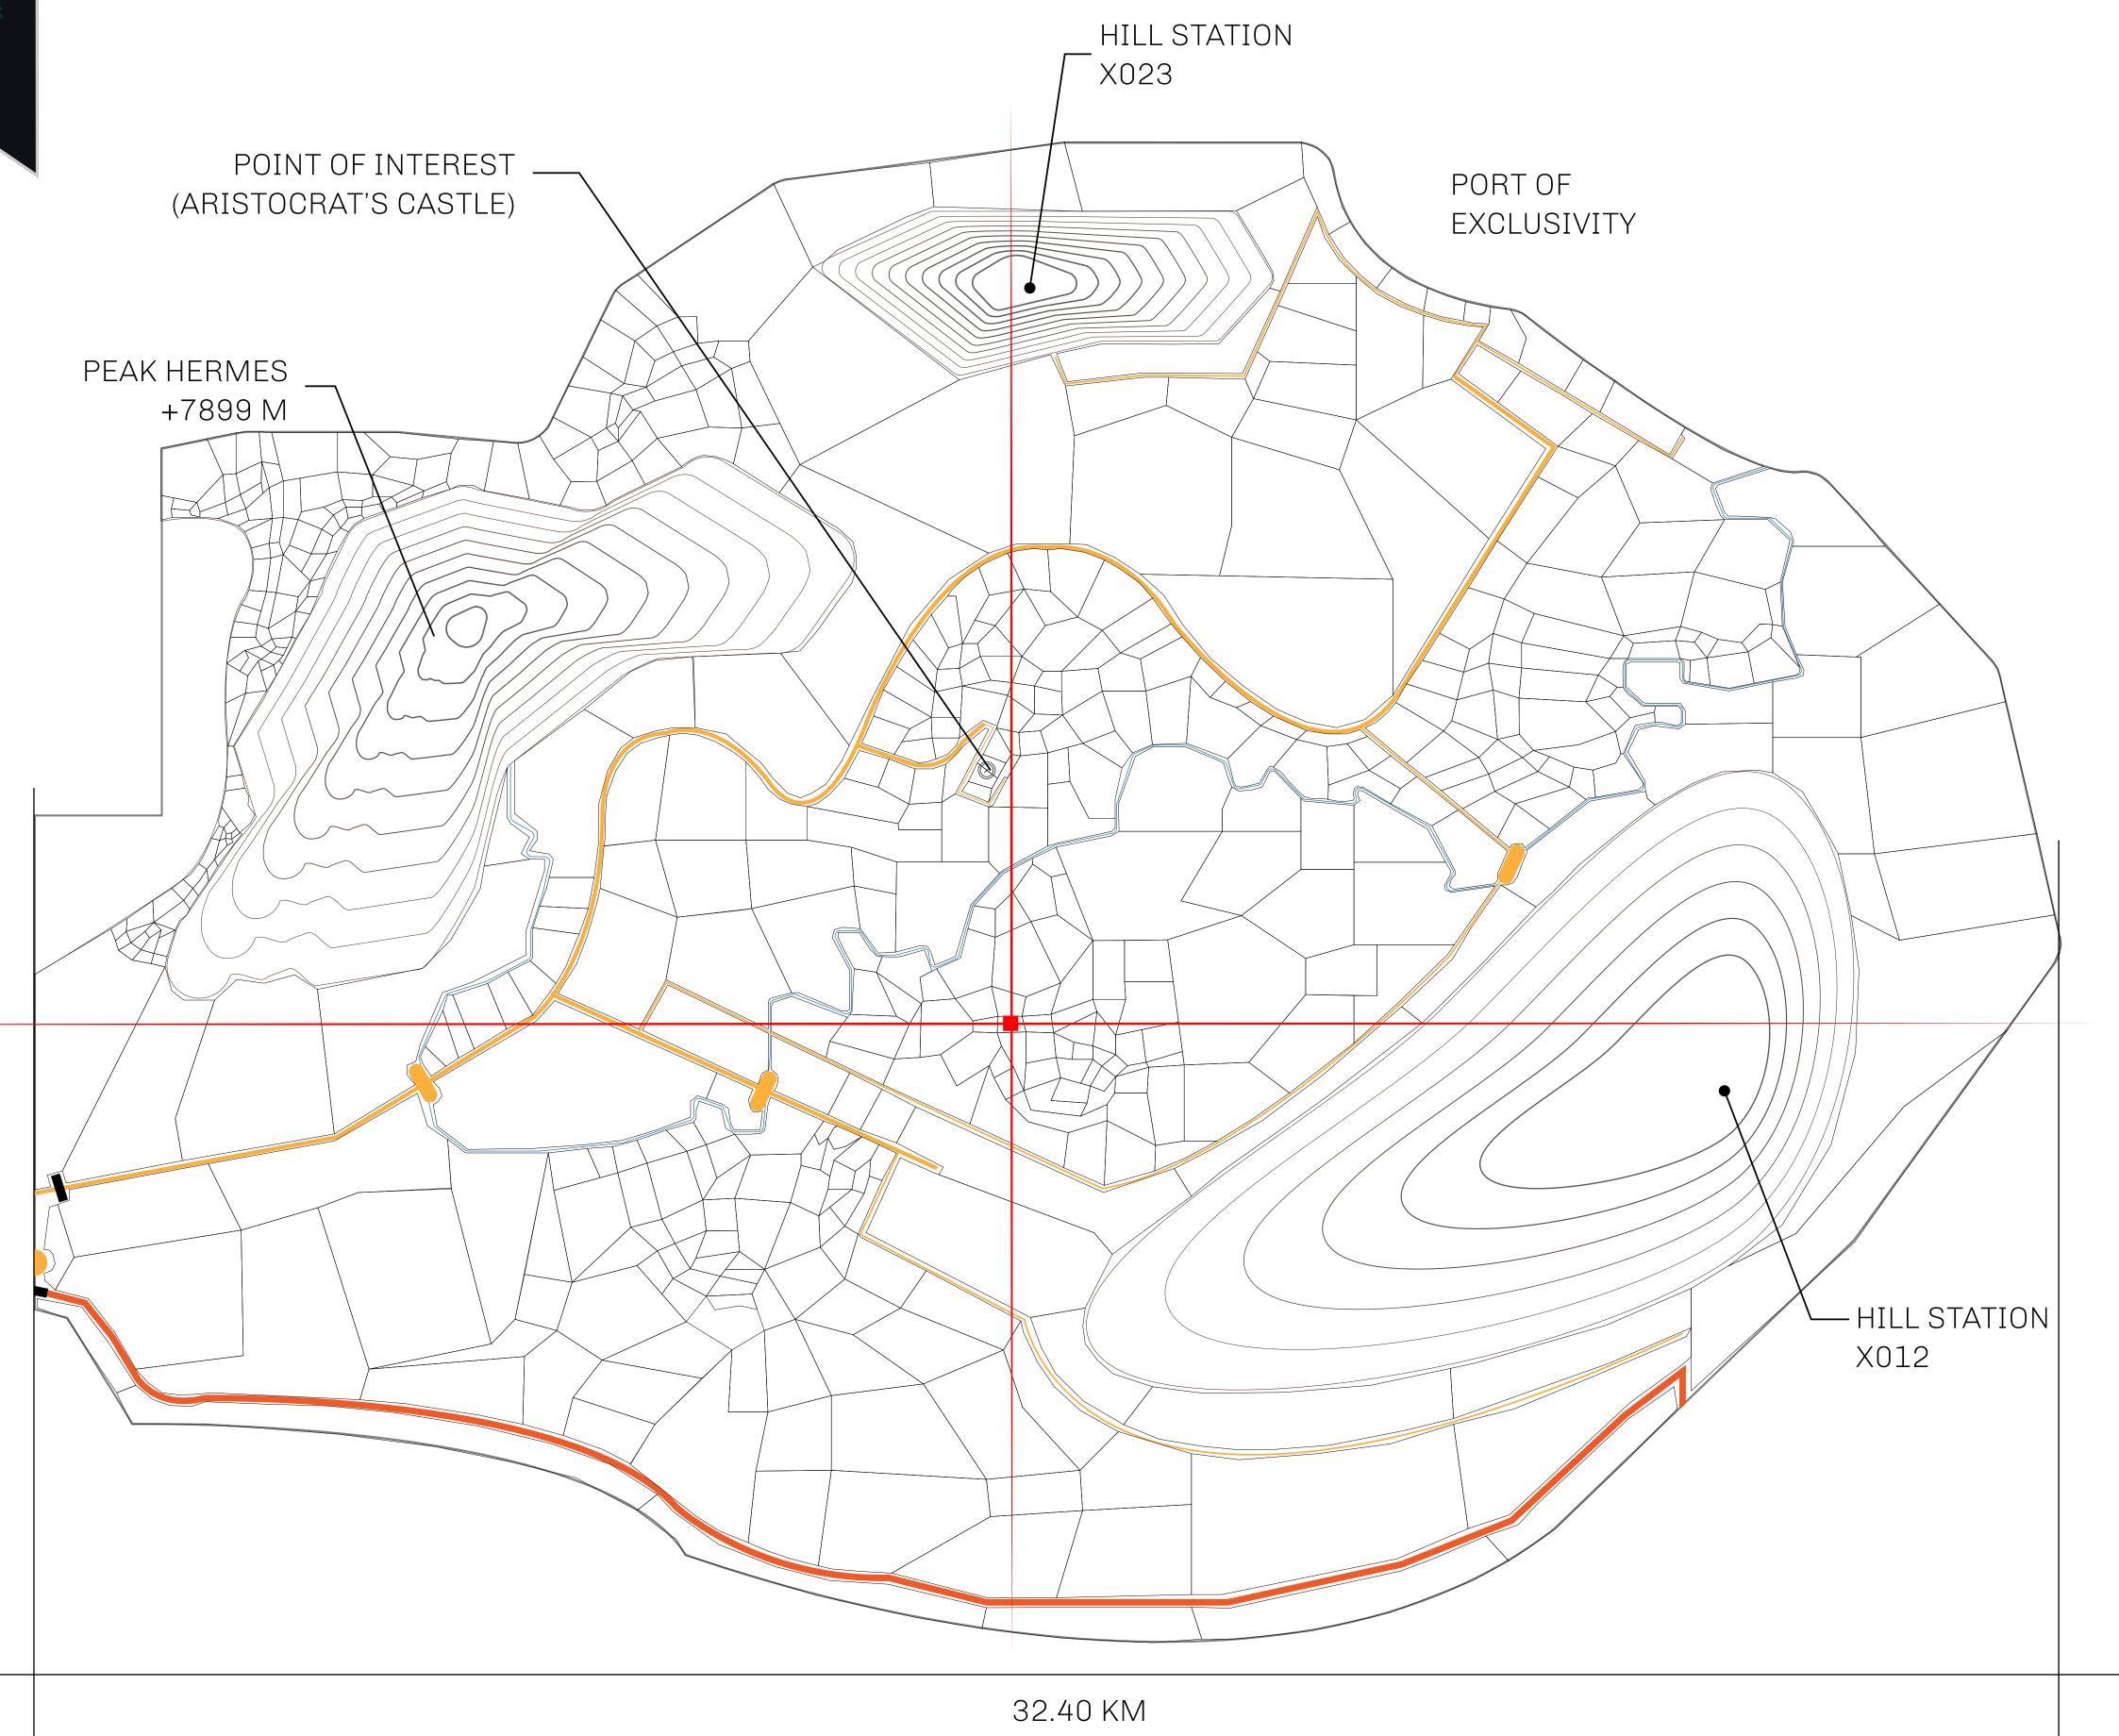

## GEOGRAPHY

COASTLINE
BORDERS
HIGHEST POINT
LOWEST POINT
PLOTS
SCALE

93.89 KM (58.34 MILES)

OCEAN, THE GREAT EMPIRE, SL

PEAK HERMES +7899 M

PORT OF EXCLUSIVITY 0 M

549

1:50000