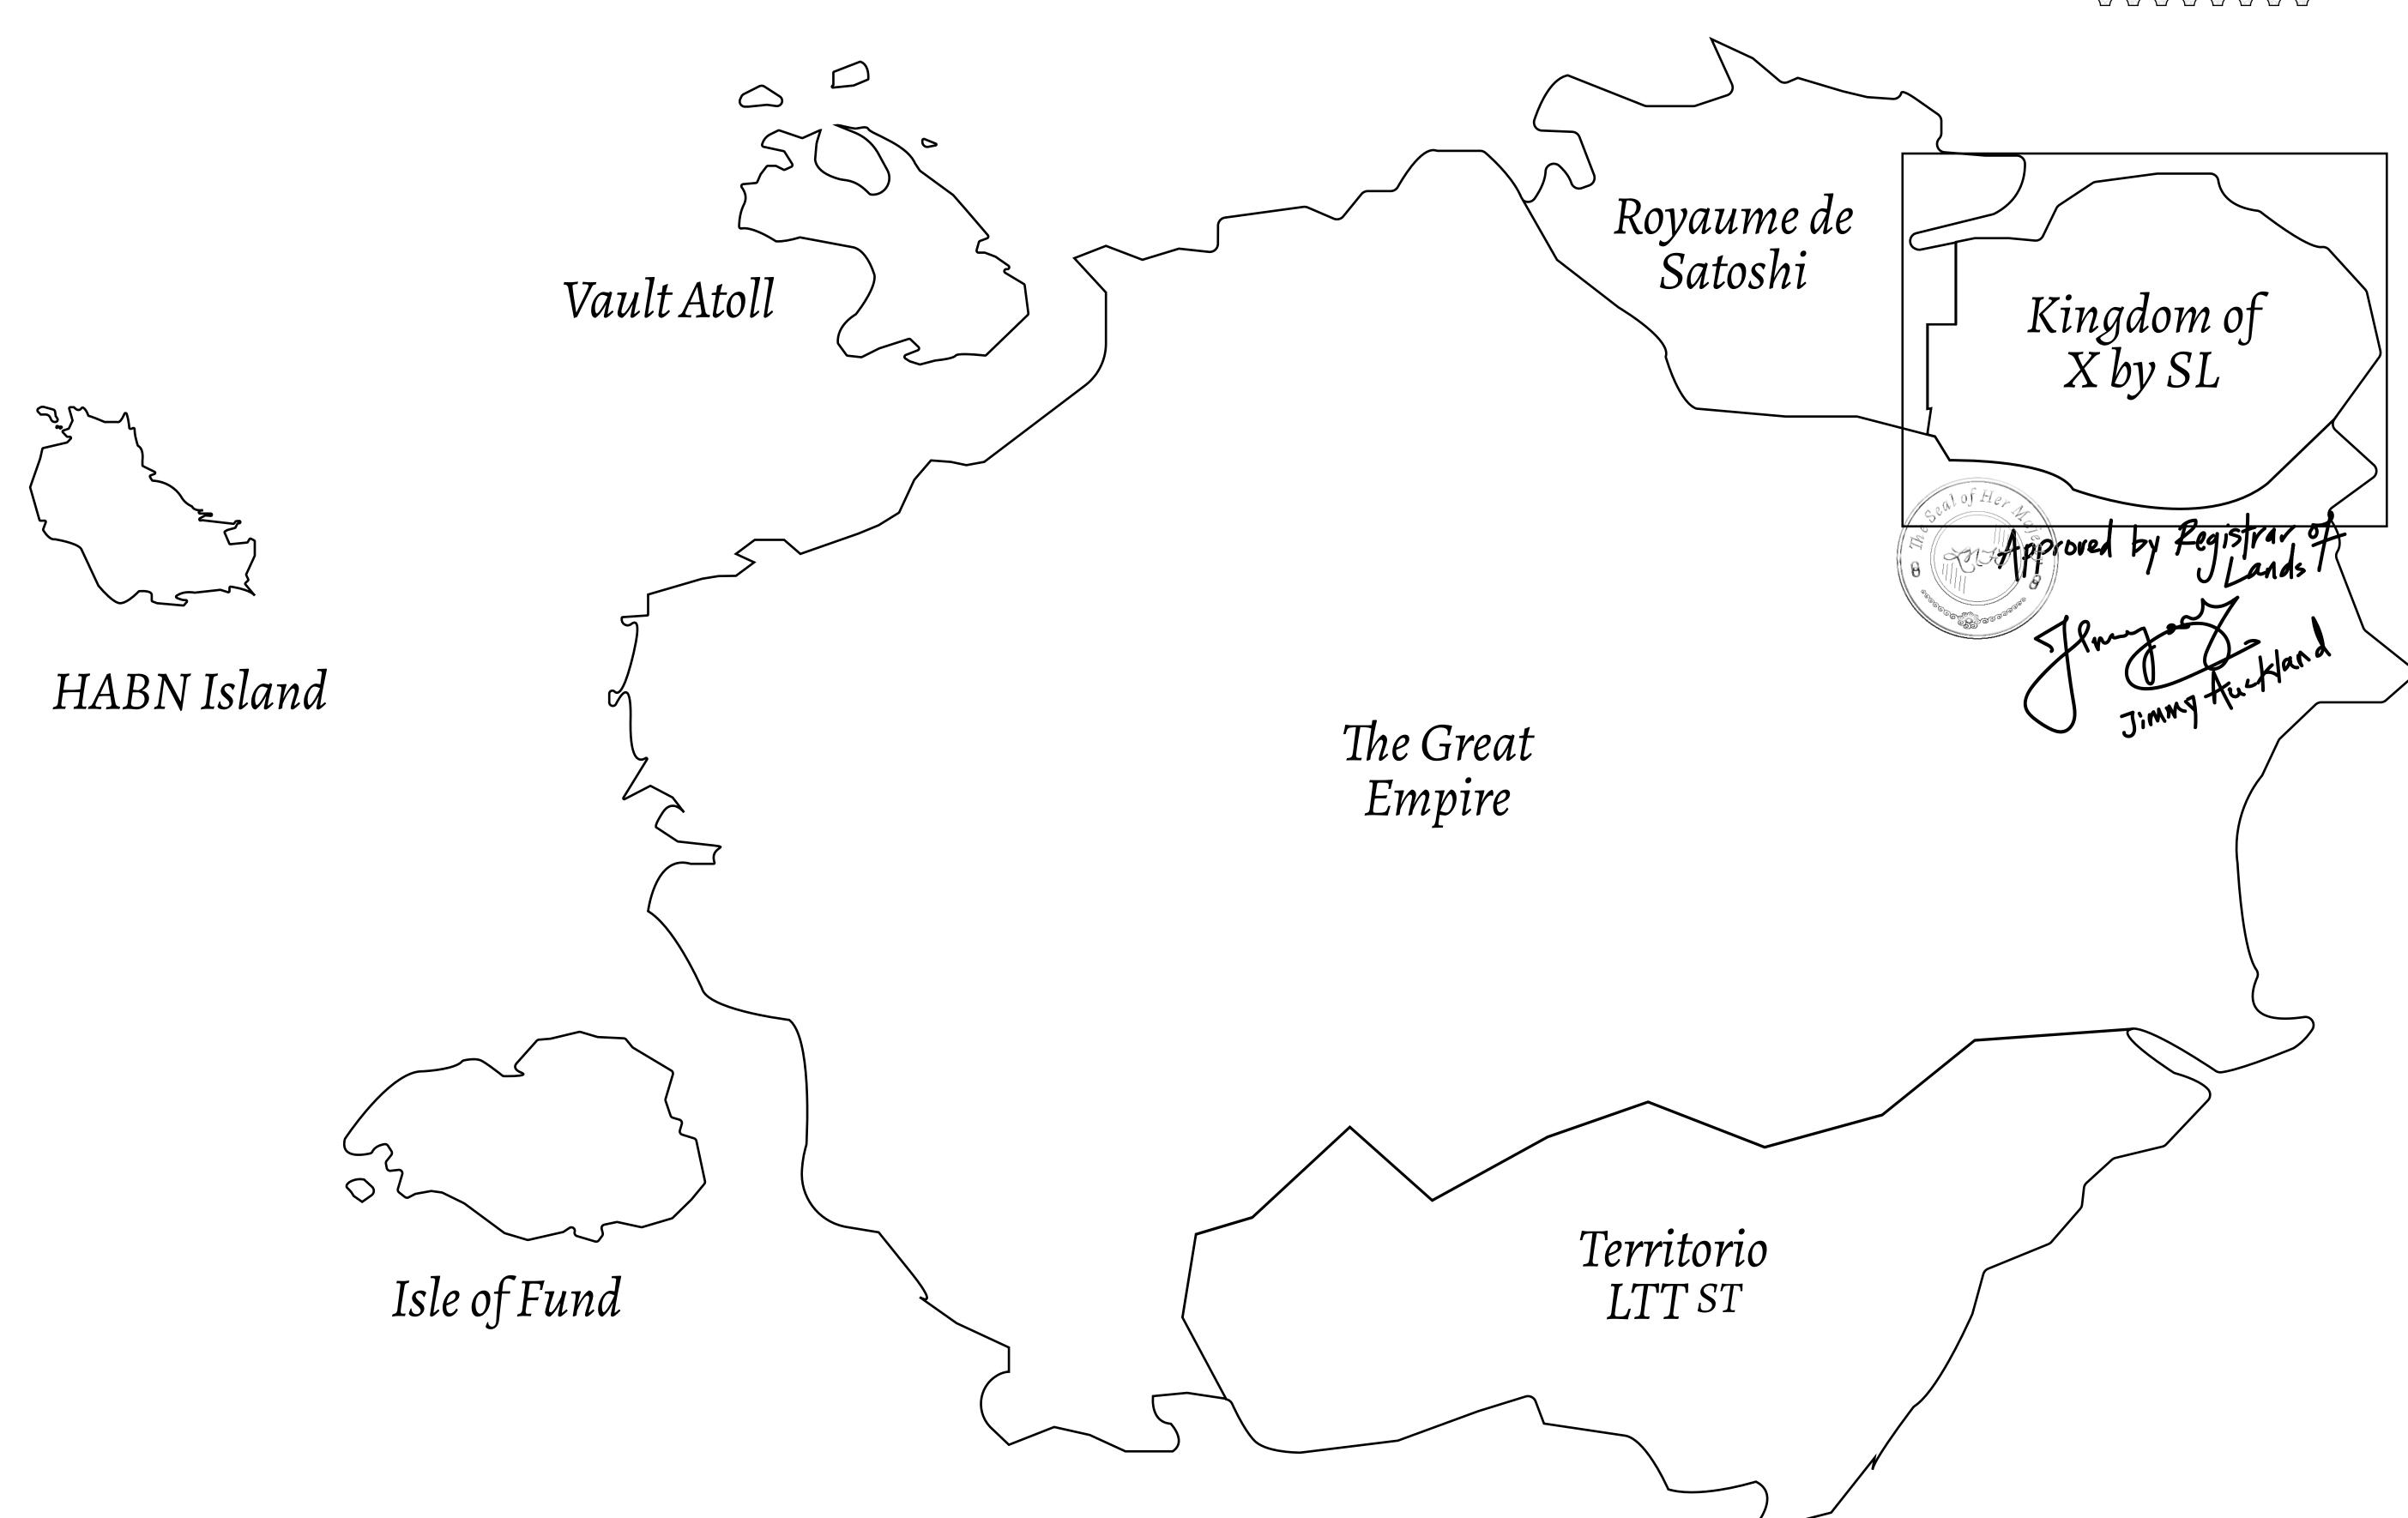

## THE ARISTOCRATS

The richest state in Loot NFT World. Special tablets are used to conduct high value auctions at galas and special events. The aristocrats donate 7% of their earnings to the Stakers, a special group of people, from the Great Empire. Ever since the marriage of the Sultan's daughter and the prince of X by SL, the Kingdom also donates 3% of its earnings to the Royaume De Satoshi.

## GEOGRAPHY

COASTLINE
BORDERS
HIGHEST POINT
LOWEST POINT
PLOTS
SCALE

93.89 KM (58.34 MILES)

OCEAN, THE GREAT EMPIRE, SL

PEAK HERMES +7899 M

PORT OF EXCLUSIVITY 0 M

549

1:50000

## H.M. LNFT Land Registry

X176-221121

TITLE NUMBER

ADMINISTRATIVE AREA KINGDOM OF X BY SL

ISSUED 22 November 2021

SCALE **1/50000** 

NFT Stories minted (rewarded in LTT); Automatic invite to X by SL; Mint 4 NFT Stories