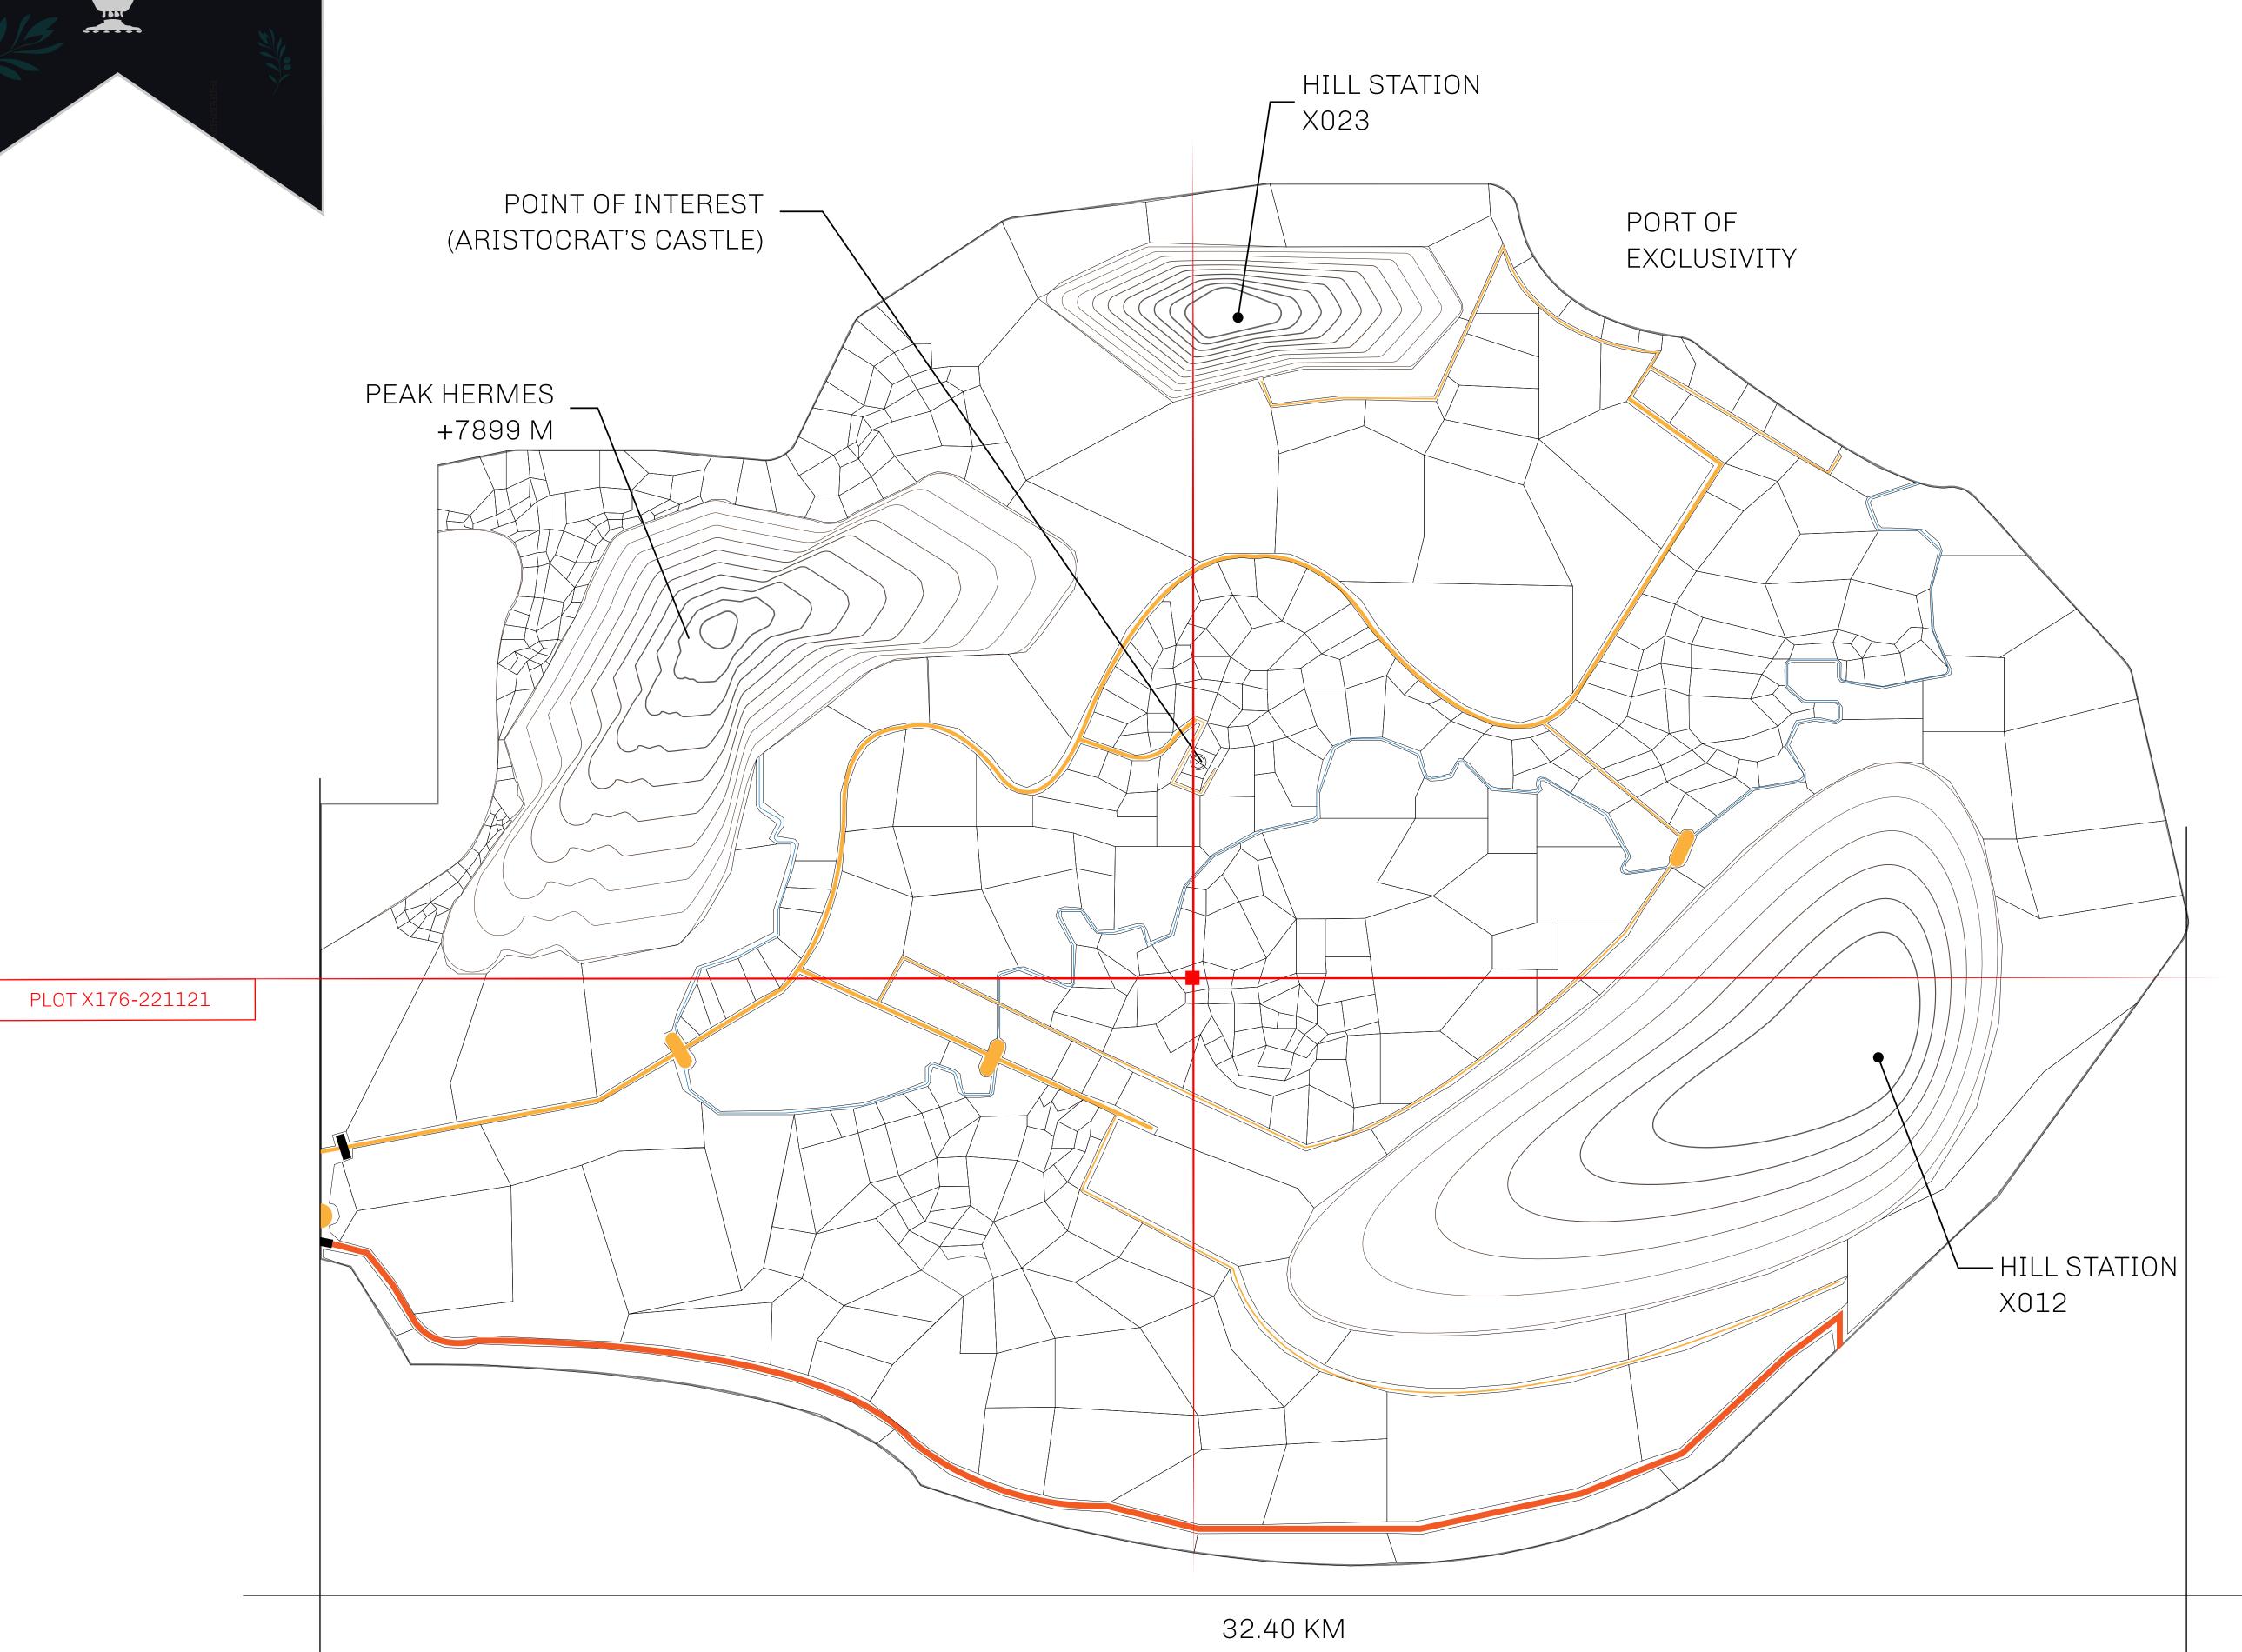

## GEOGRAPHY

COASTLINE
BORDERS
HIGHEST POINT
LOWEST POINT
PLOTS
SCALE

93.89 KM (58.34 MILES)

OCEAN, THE GREAT EMPIRE, SL

PEAK HERMES +7899 M

PORT OF EXCLUSIVITY 0 M

549

1:50000

## H.M. LNFT Land Registry

X176-221121

TITLE NUMBER

ADMINISTRATIVE AREA KINGDOM OF X BY SL

ISSUED 22 November 2021

SCALE **1/50000** 

NFT Stories minted (rewarded in LTT); Automatic invite to X by SL; Mint 4 NFT Stories