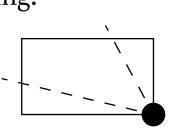

#### 

OFFICIAL PERSPECTIVE SHEET FOR FILING

Indicate vantage point for each drawing. Copy and mark each sheet required prior to filing.

Guide - Vantage point should be indicated as shown in the diagram: