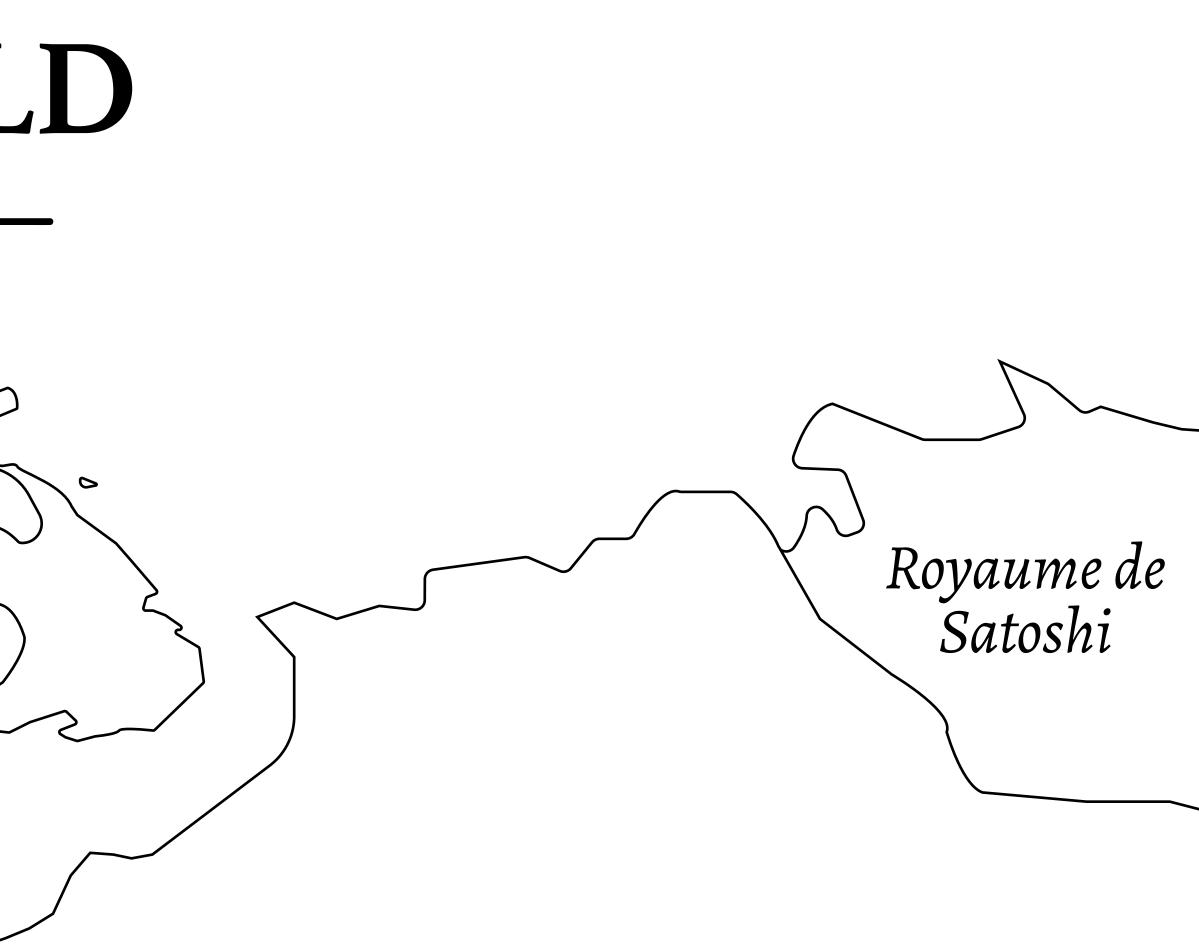

### H.M. LNFT Land Registry

ADMINISTRATIVE AREA

OWNER ENTITLEMENT

KINGDOM O

Type W-XBYSL: Share of 0.5% of all X by SL sales and Satoshi's Lounge re-sales based on number of NFT Stories minted (rewarded in LTT); Automatic invite to X by SL; Mint 4 NFT Stories