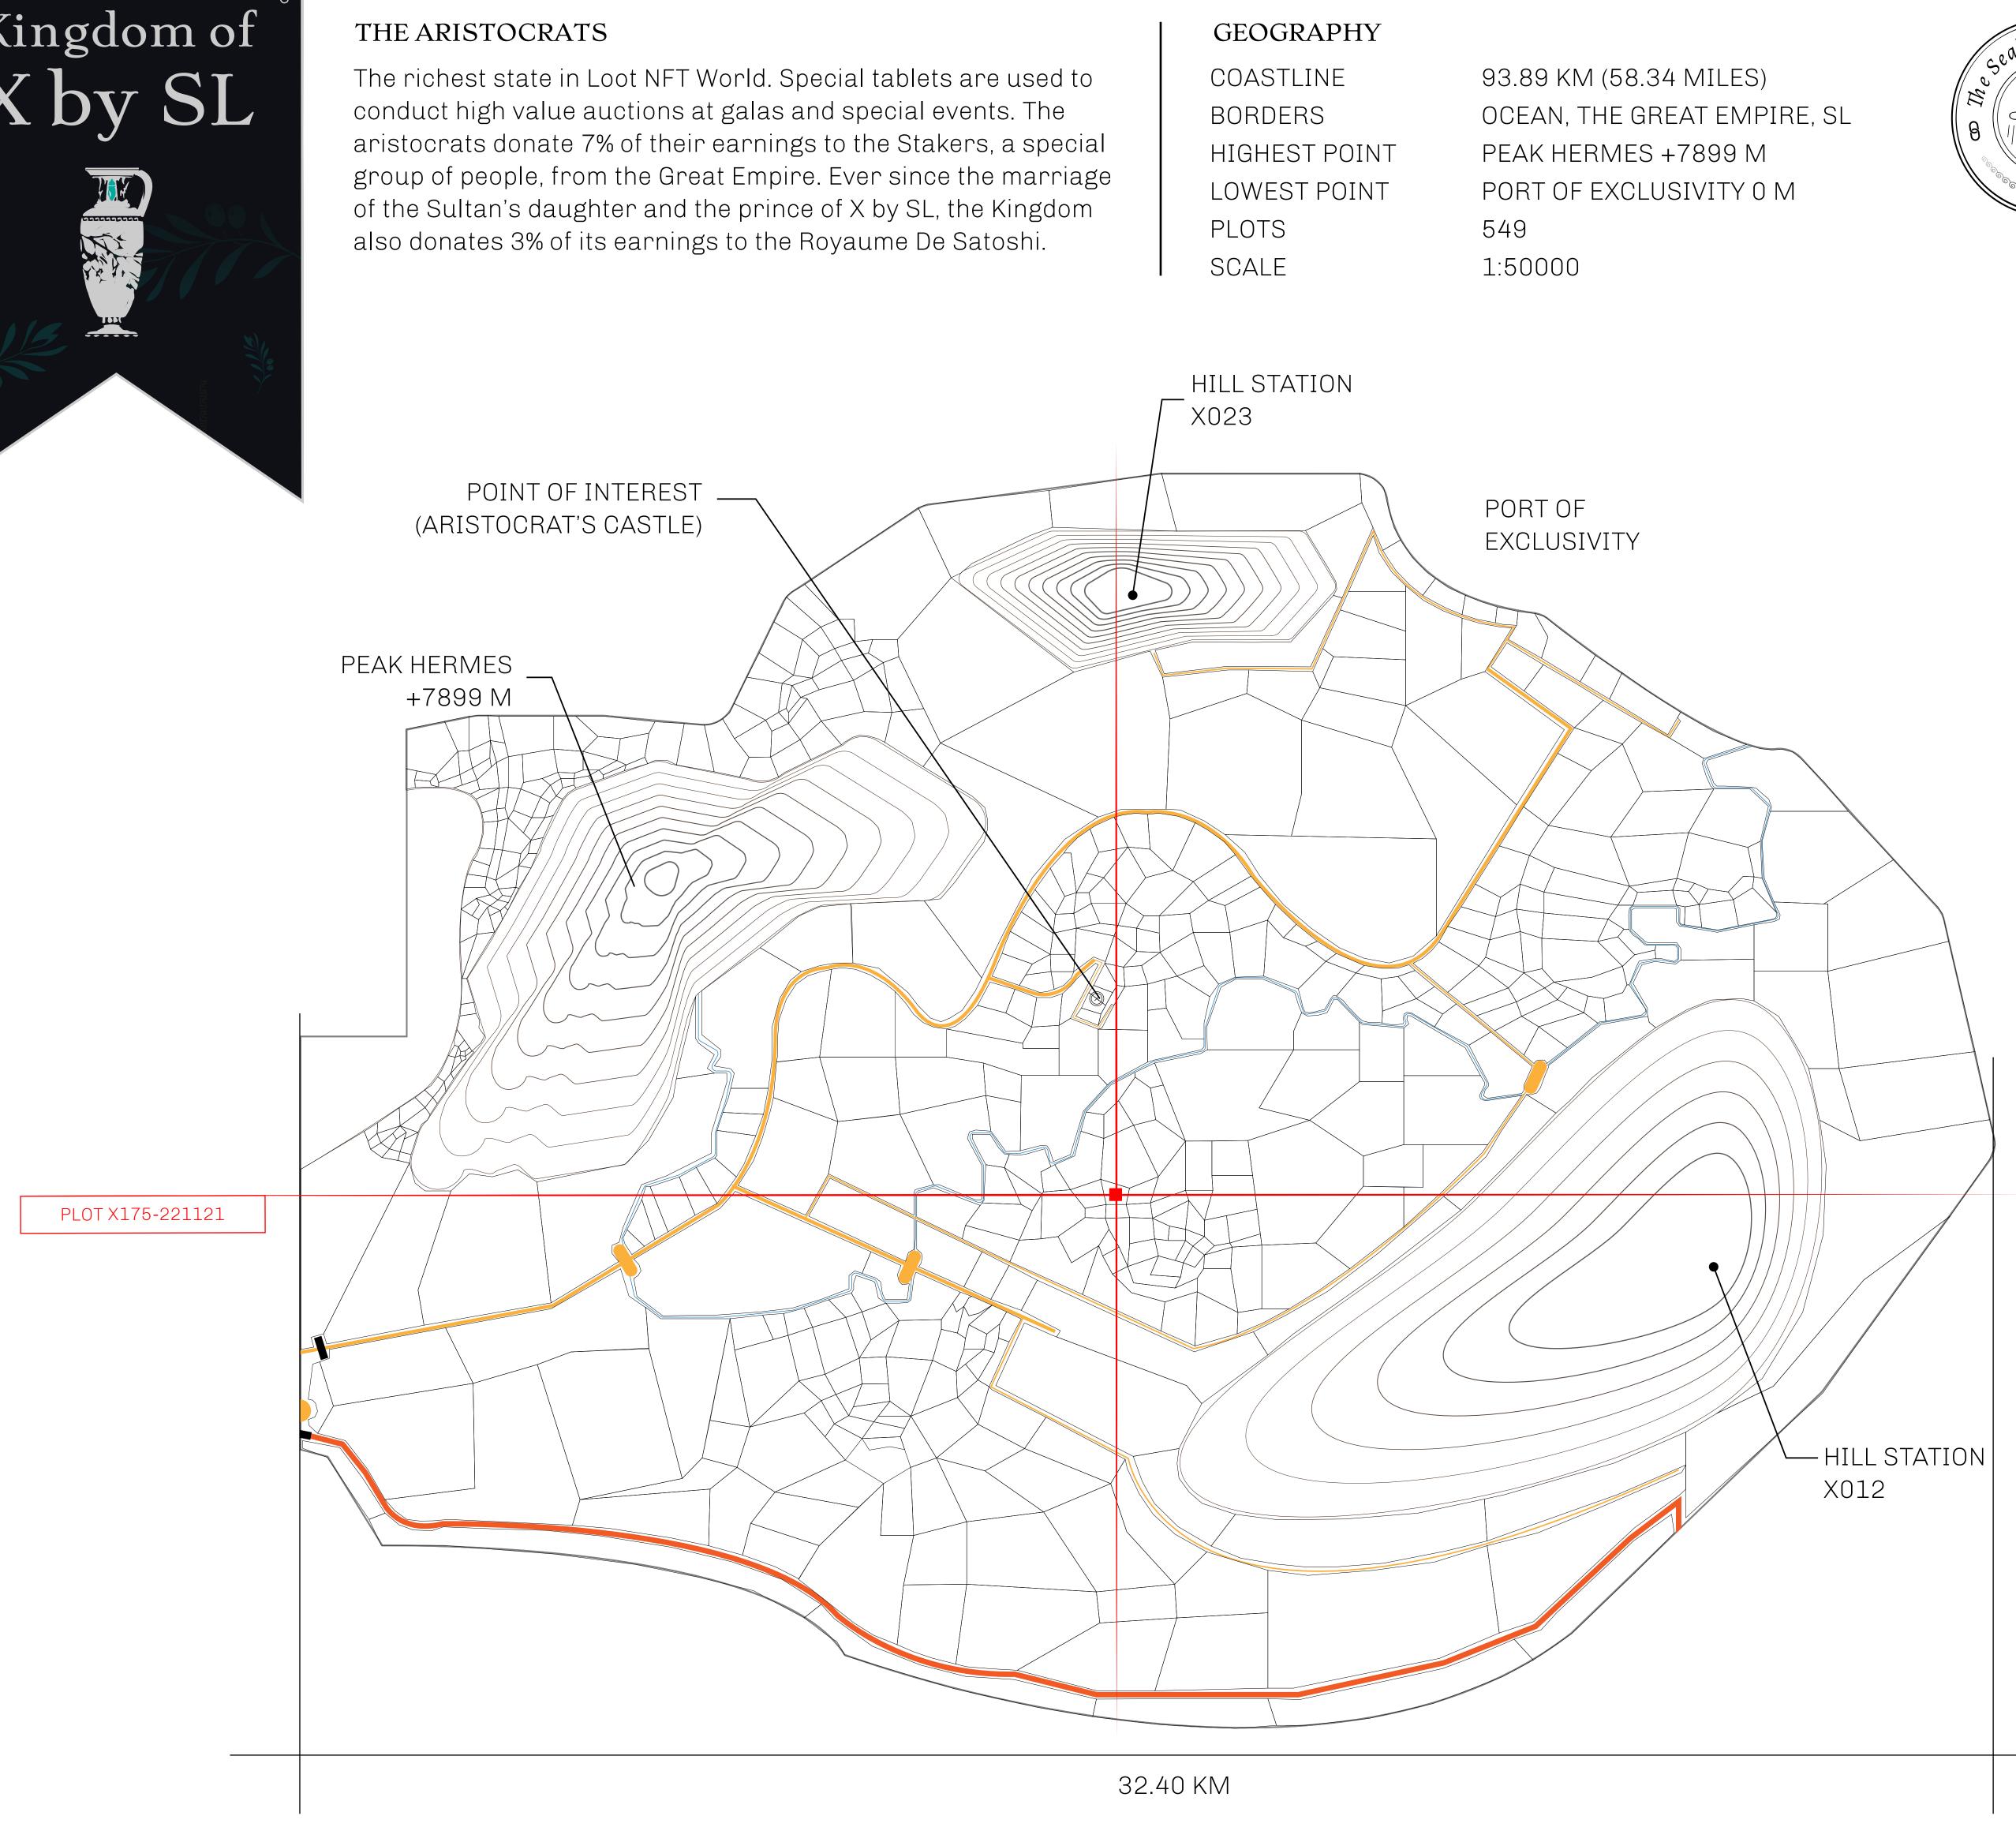

### H.M. LNFT Land Registry

ADMINISTRATIVE AREA

OWNER ENTITLEMENT

KINGDOM O

Type W-XBYSL: Share of 0.5% of all X by SL sales and Satoshi's Lounge re-sales based on number of NFT Stories minted (rewarded in LTT); Automatic invite to X by SL; Mint 4 NFT Stories

## 176

| y | TITLE NUMBER<br>X175-221121 |  |  |  |
|---|-----------------------------|--|--|--|
|   |                             |  |  |  |

### PLOT X175 BOUNDARY: 1.76 KM