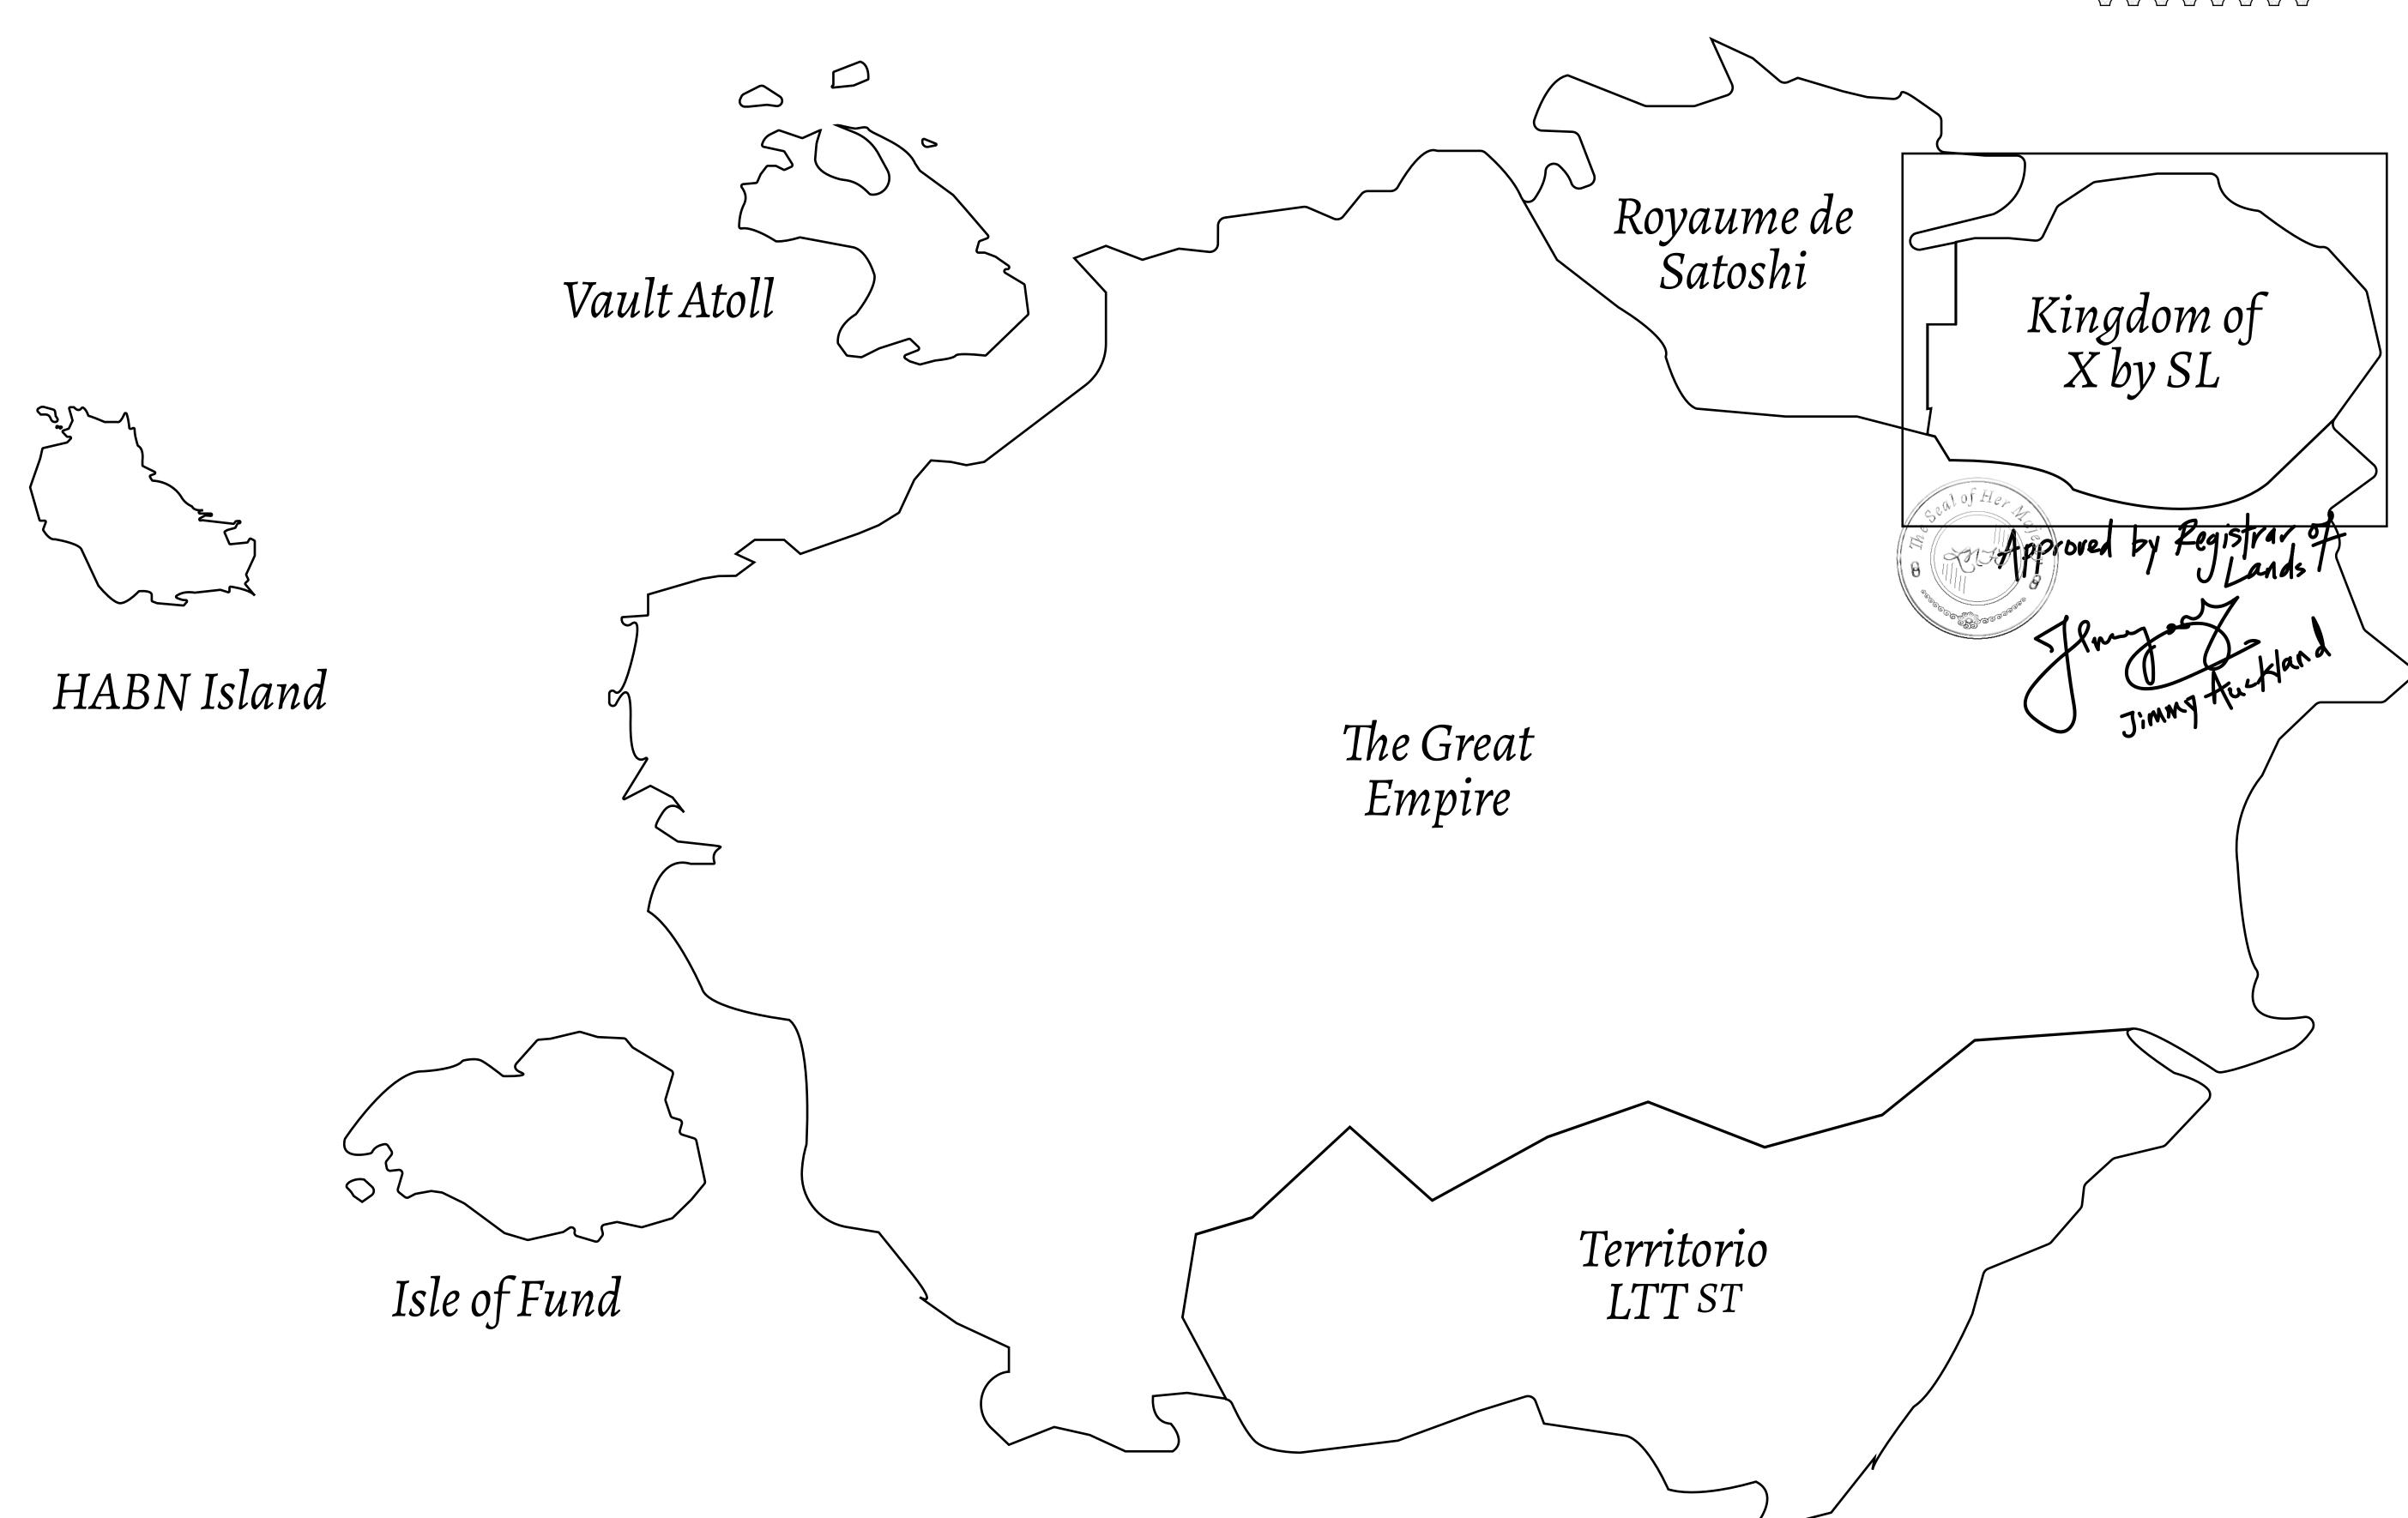

## THE ARISTOCRATS

The richest state in Loot NFT World. Special tablets are used to conduct high value auctions at galas and special events. The aristocrats donate 7% of their earnings to the Stakers, a special group of people, from the Great Empire. Ever since the marriage of the Sultan's daughter and the prince of X by SL, the Kingdom also donates 3% of its earnings to the Royaume De Satoshi.

## GEOGRAPHY

COASTLINE
BORDERS
HIGHEST POINT
LOWEST POINT
PLOTS
SCALE

93.89 KM (58.34 MILES)

OCEAN, THE GREAT EMPIRE, SL

PEAK HERMES +7899 M

PORT OF EXCLUSIVITY 0 M

549

1:50000

## H.M. LNFT Land Registry

X173-221121

TITLE NUMBER

ADMINISTRATIVE AREA KINGDOM OF X BY SL

ISSUED 22 November 2021

SCALE **1/50000** 

OWNER ENTITLEMENT

Type W-XBYSL: Share of 0.5% of all X by SL sales and Satoshi's Lounge re-sales based on number of NFT Stories minted (rewarded in LTT); Automatic invite to X by SL; Mint 4 NFT Stories