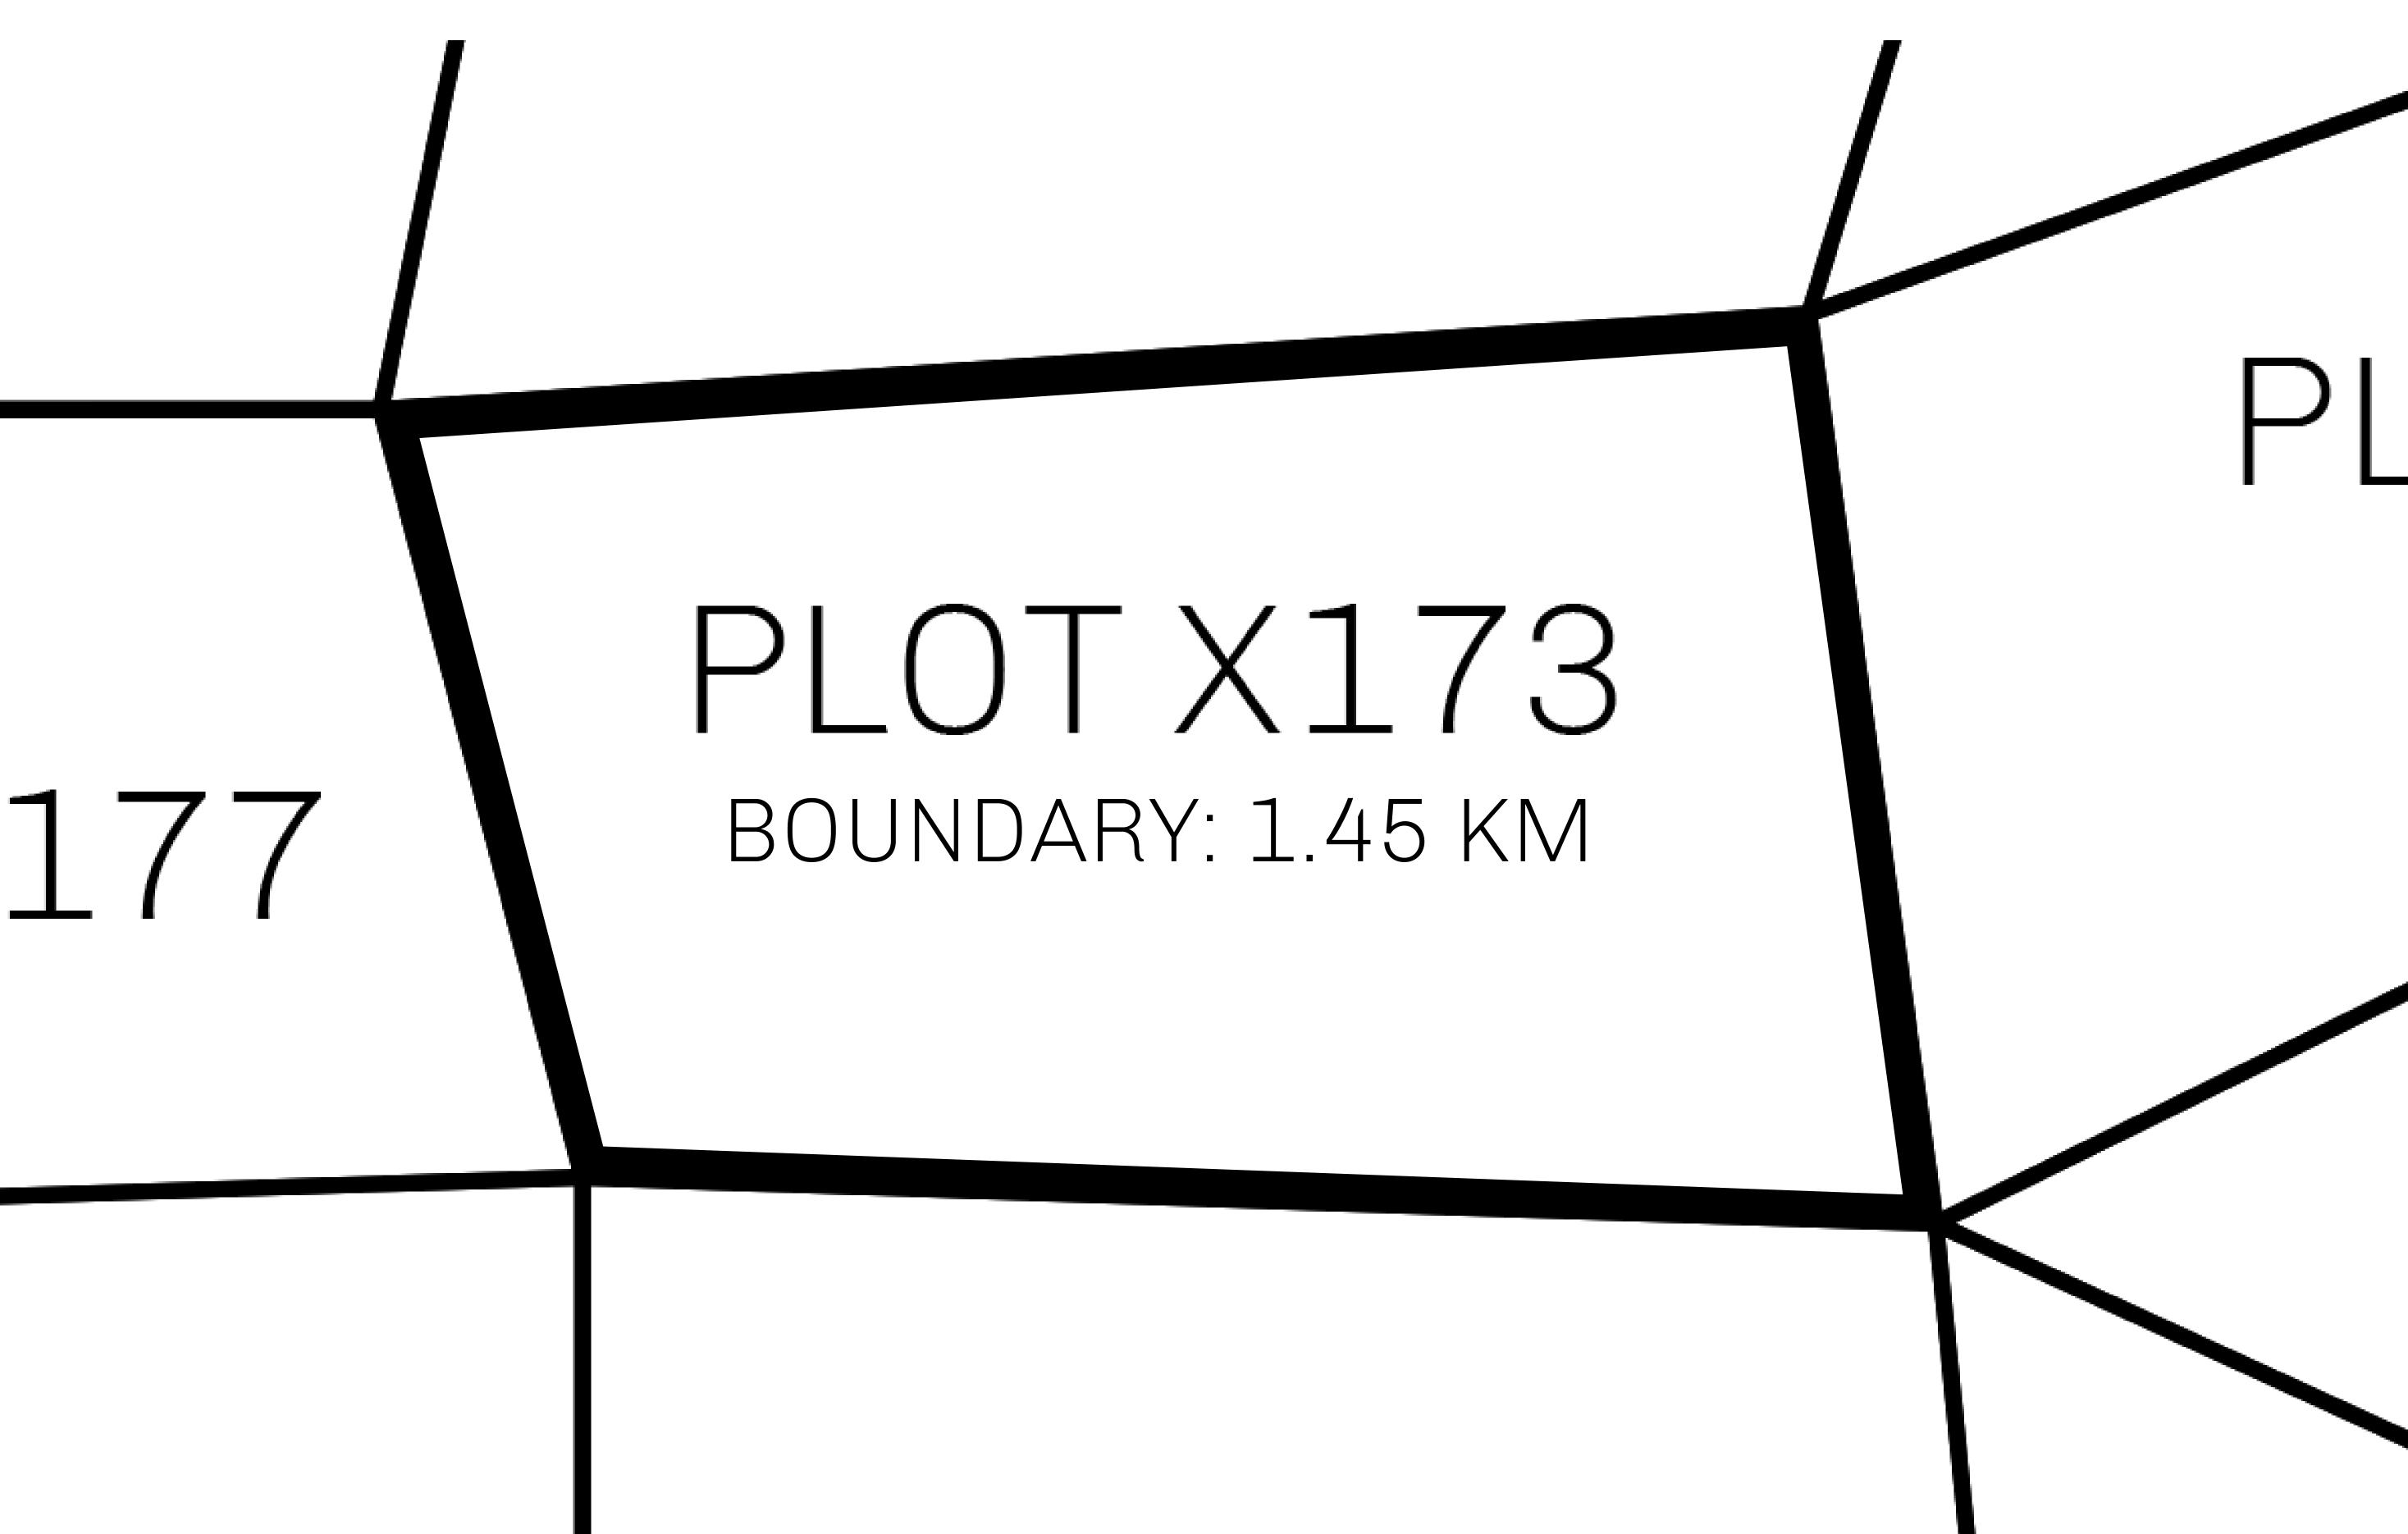

## LOOTNFT WORLD

PLOT X173-221121

## GEOGRAPHY

COASTLINE
BORDERS
HIGHEST POINT
LOWEST POINT
PLOTS
SCALE

93.89 KM (58.34 MILES)

OCEAN, THE GREAT EMPIRE, SL

PEAK HERMES +7899 M

PORT OF EXCLUSIVITY 0 M

549

1:50000

## H.M. LNFT Land Registry

X173-221121

TITLE NUMBER

ADMINISTRATIVE AREA KINGDOM OF X BY SL

ISSUED 22 November 2021

SCALE **1/50000** 

OWNER ENTITLEMENT

Type W-XBYSL: Share of 0.5% of all X by SL sales and Satoshi's Lounge re-sales based on number of NFT Stories minted (rewarded in LTT); Automatic invite to X by SL; Mint 4 NFT Stories