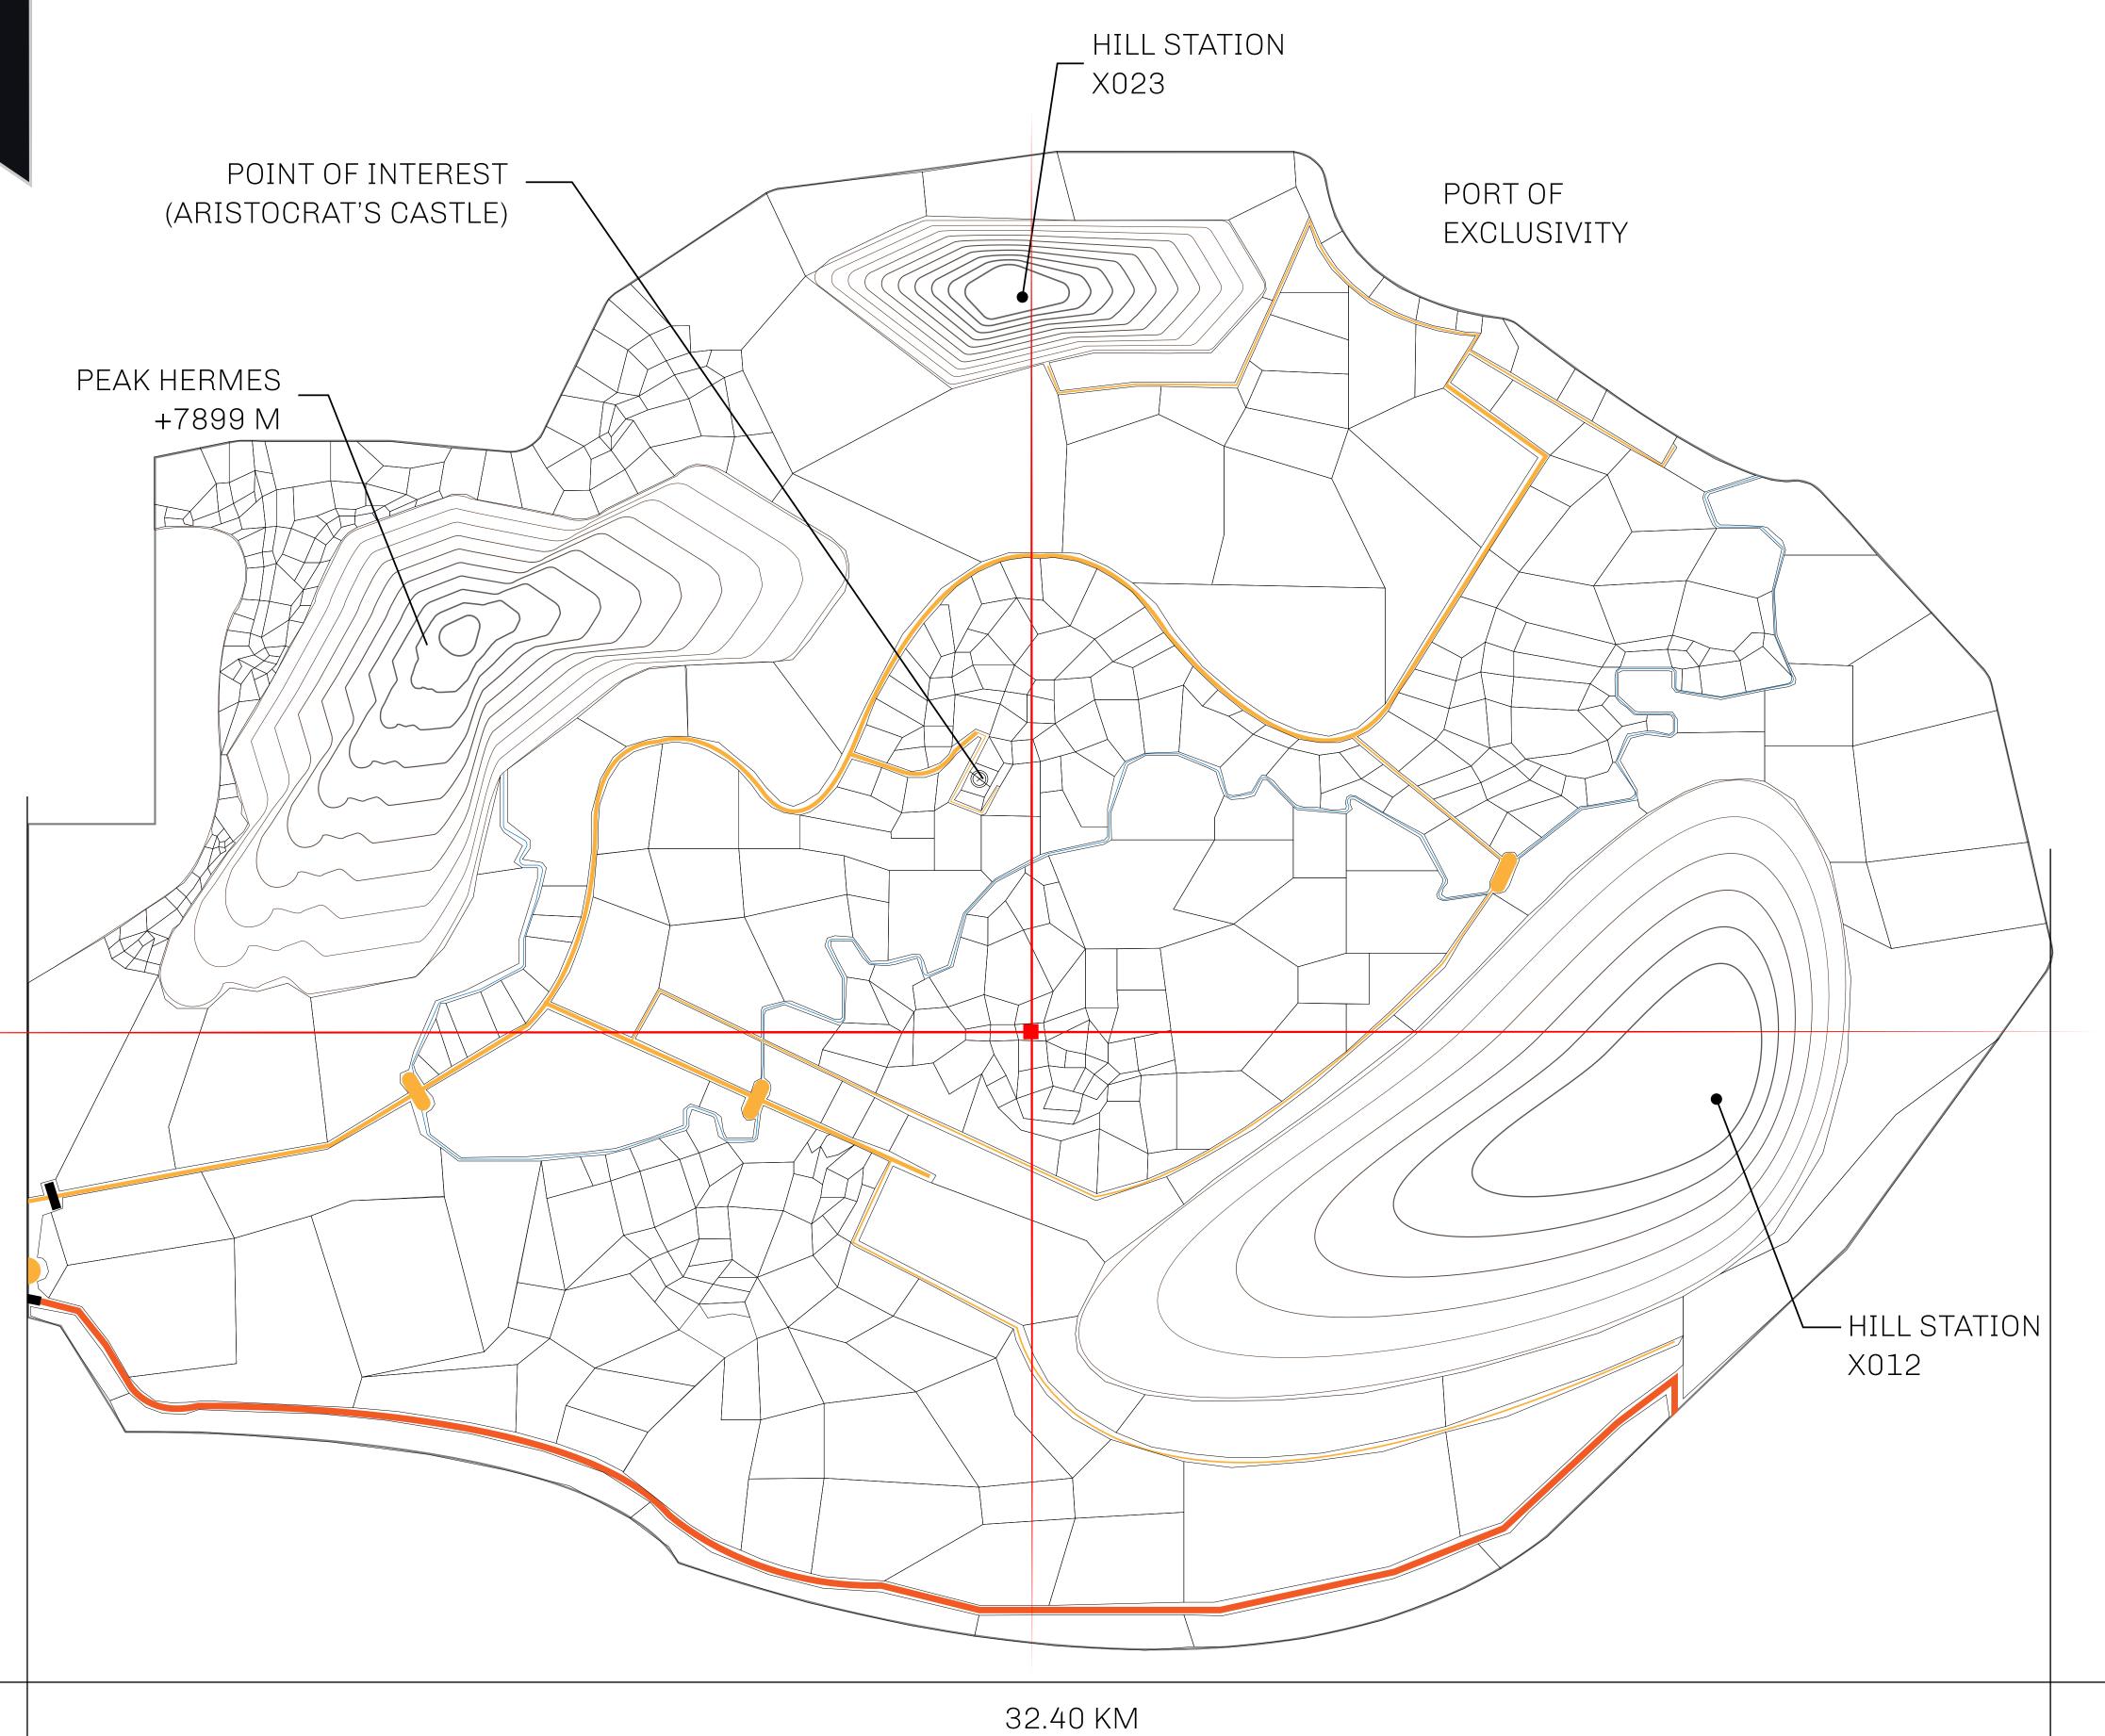

## GEOGRAPHY

COASTLINE
BORDERS
HIGHEST POINT
LOWEST POINT
PLOTS
SCALE

93.89 KM (58.34 MILES)

OCEAN, THE GREAT EMPIRE, SL

PEAK HERMES +7899 M

PORT OF EXCLUSIVITY 0 M

549

1:50000