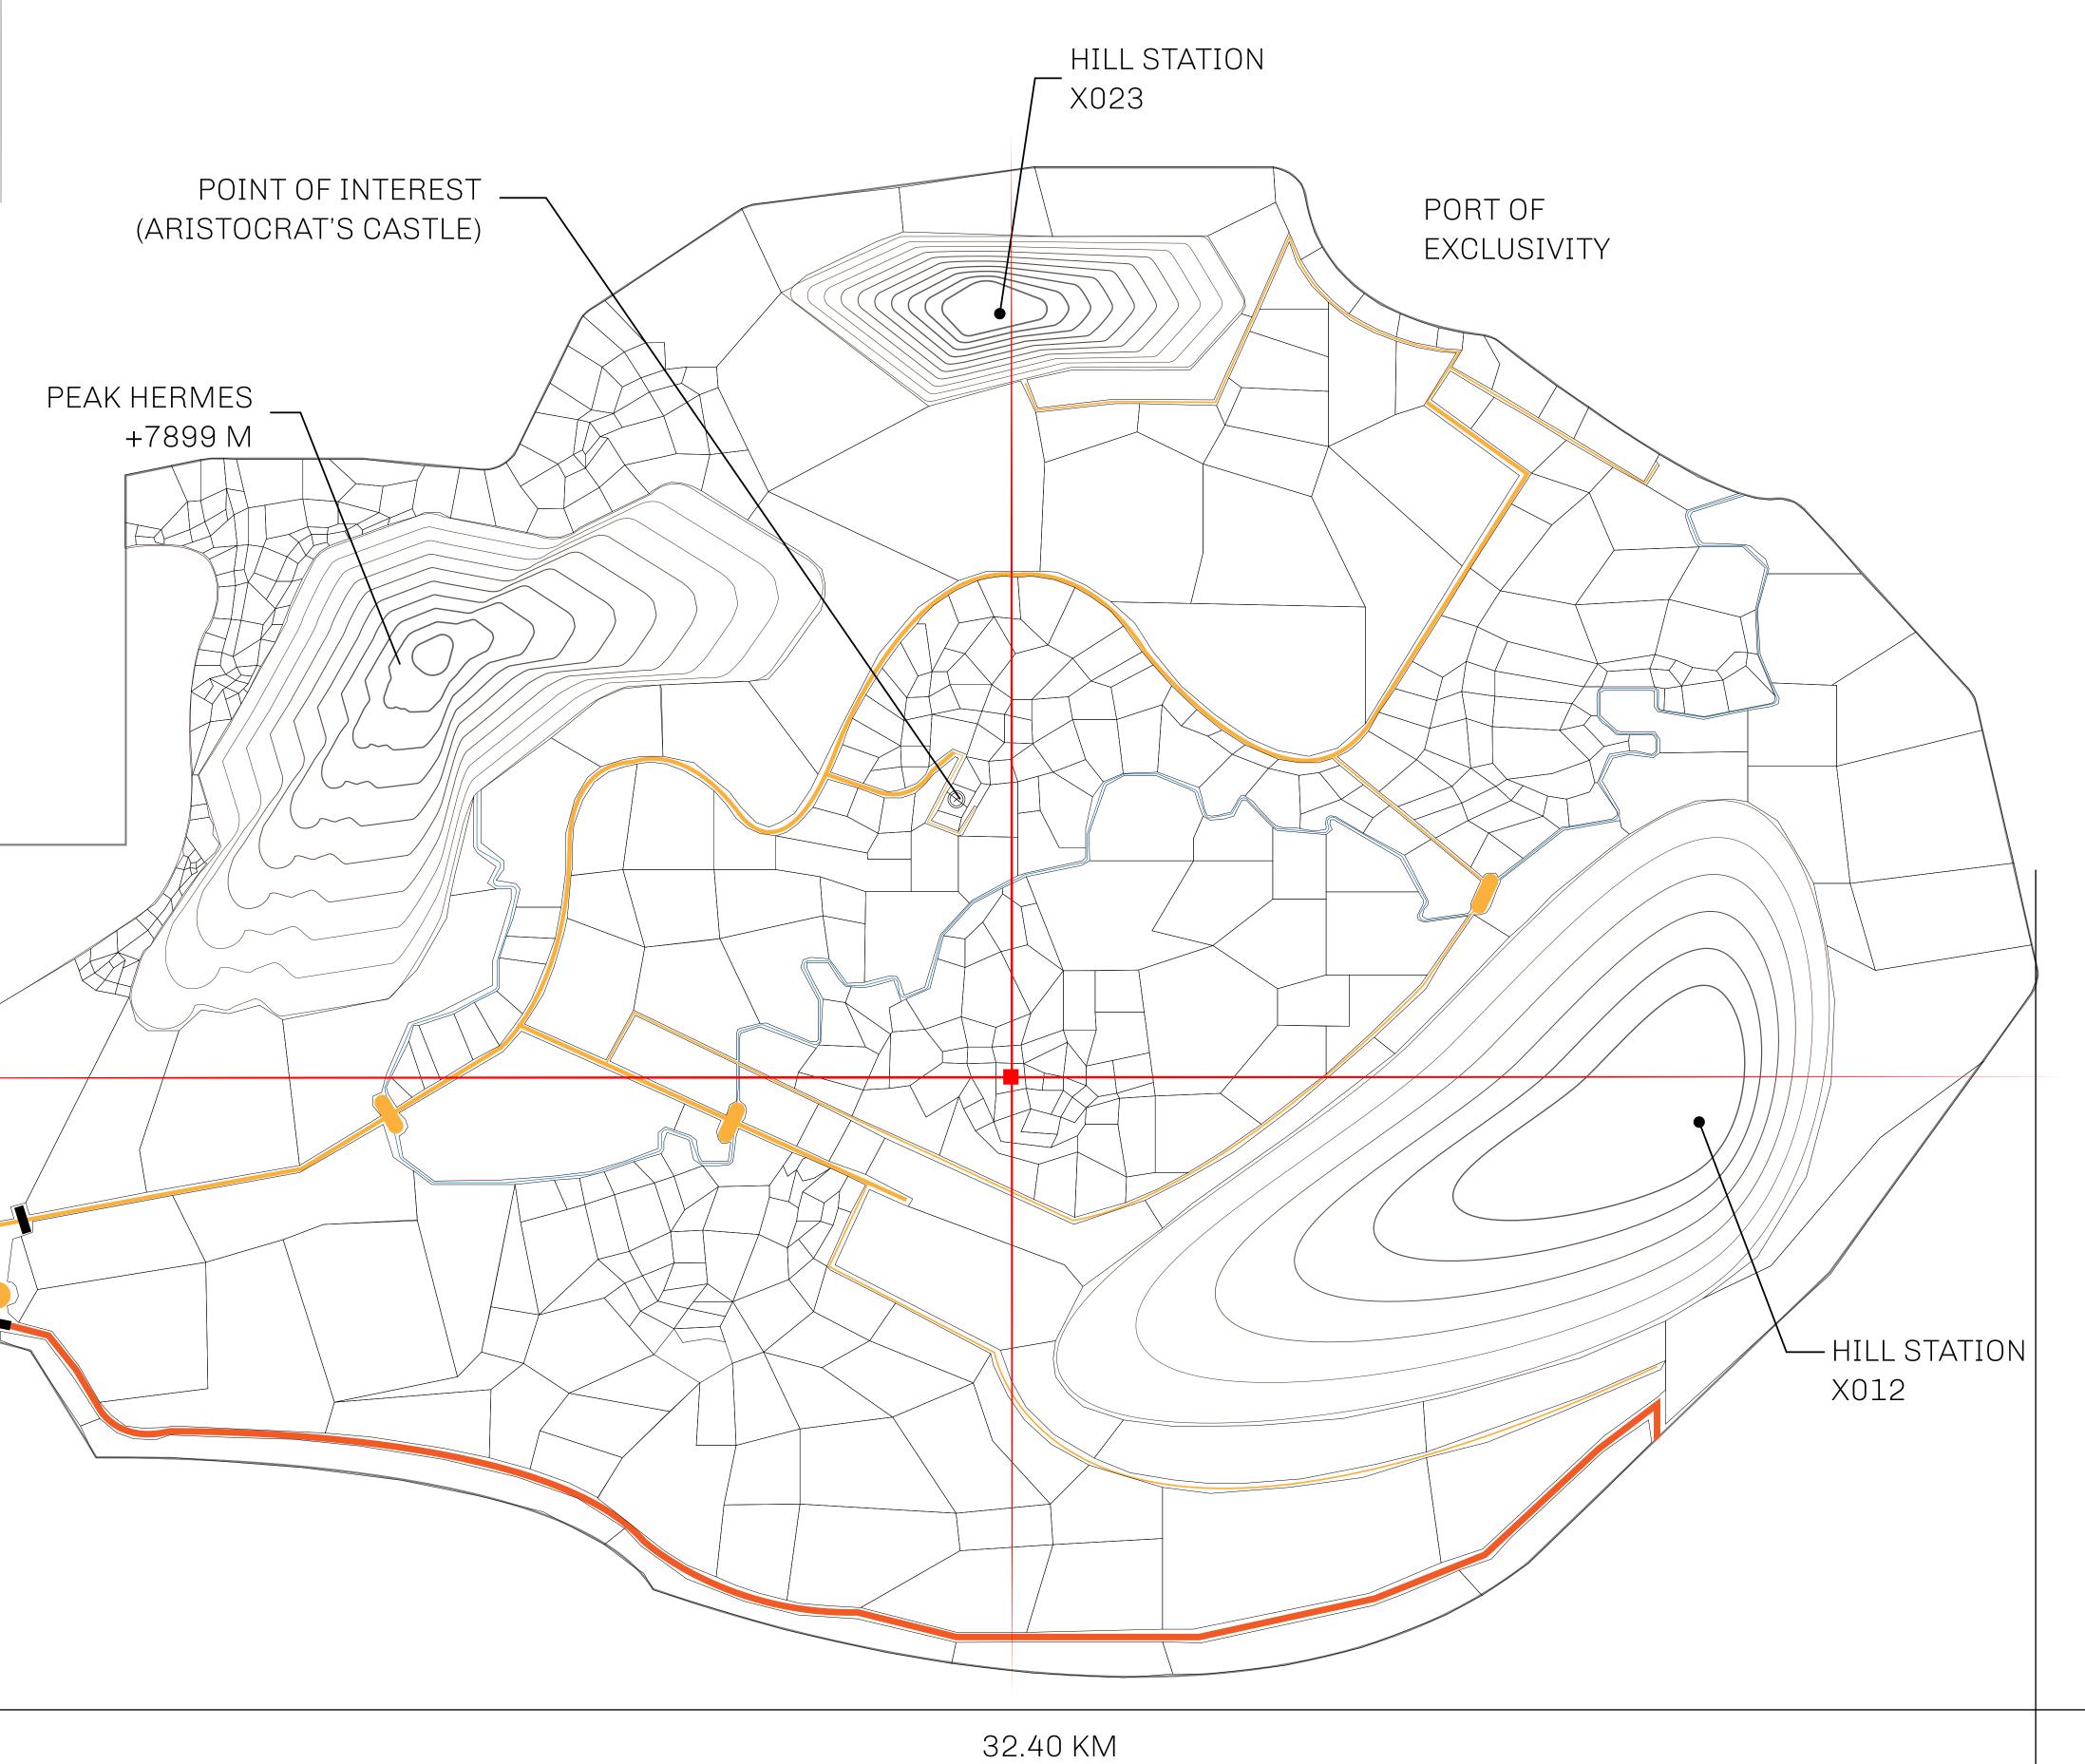

## GEOGRAPHY

COASTLINE
BORDERS
HIGHEST POINT
LOWEST POINT
PLOTS
SCALE

93.89 KM (58.34 MILES)

OCEAN, THE GREAT EMPIRE, SL

PEAK HERMES +7899 M

PORT OF EXCLUSIVITY 0 M

549

1:50000