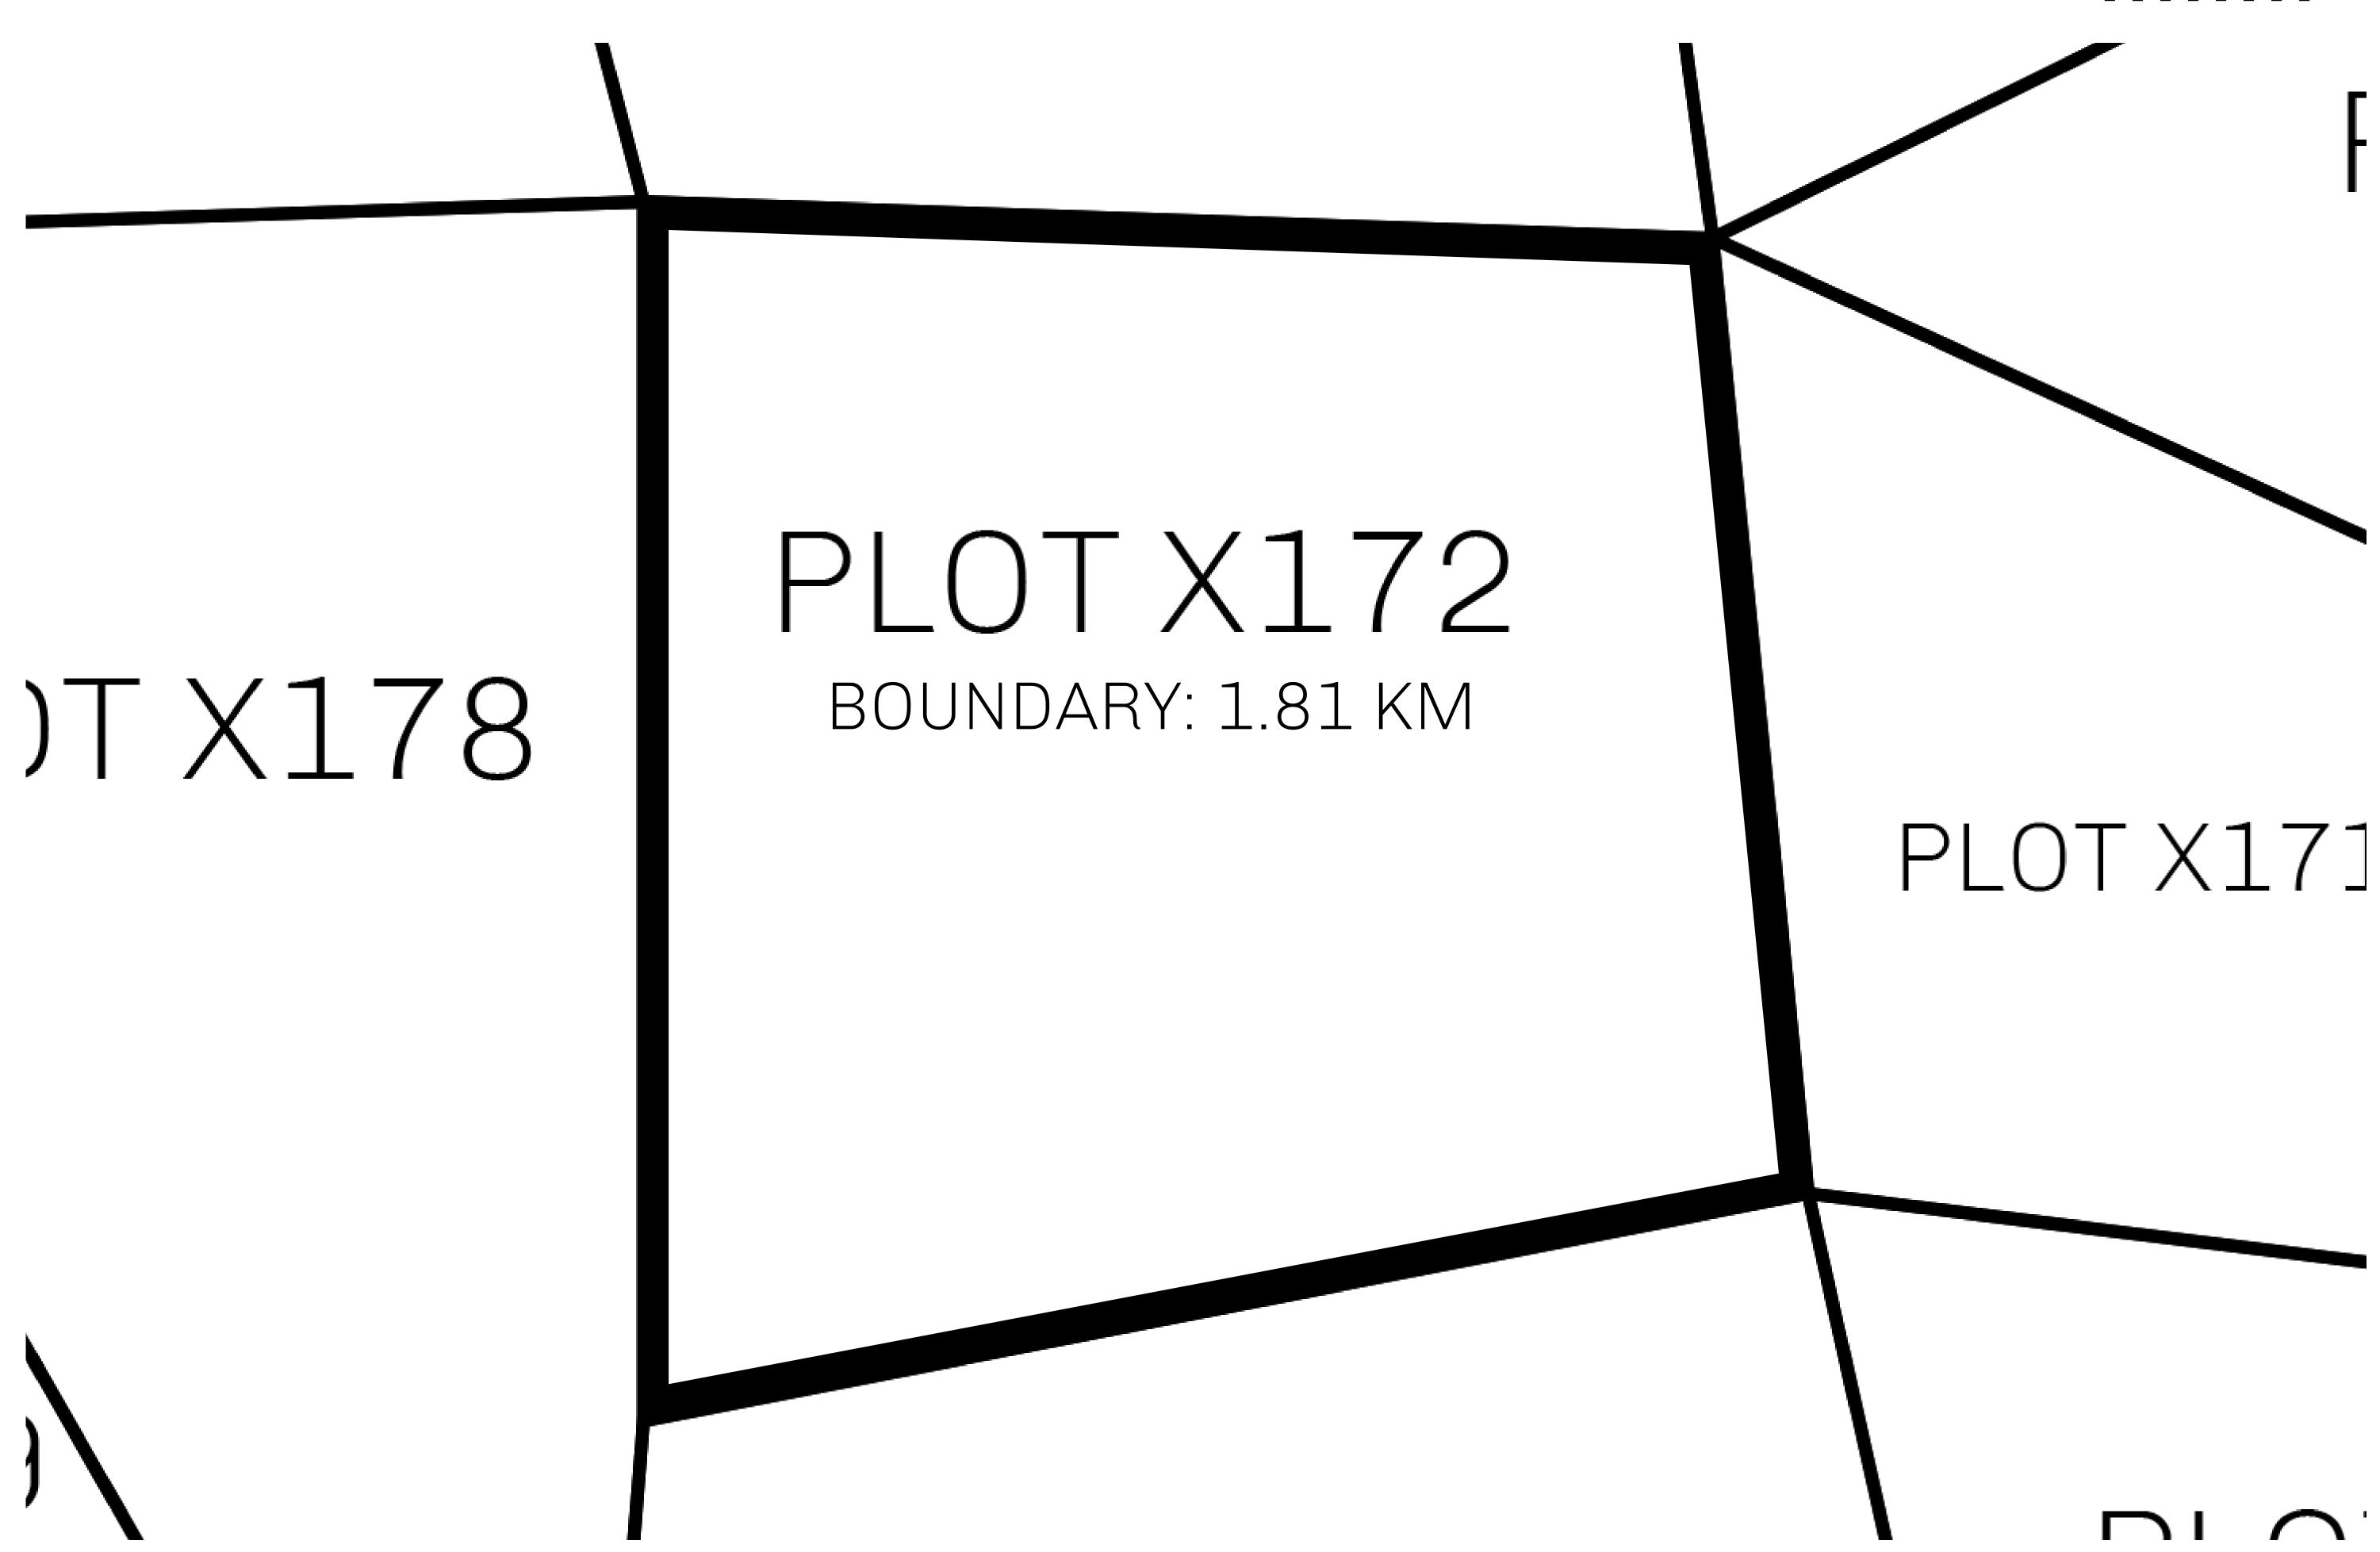

## LOOTNFT WORLD

PLOT X172-221121

## GEOGRAPHY

COASTLINE
BORDERS
HIGHEST POINT
LOWEST POINT
PLOTS
SCALE

93.89 KM (58.34 MILES)

OCEAN, THE GREAT EMPIRE, SL

PEAK HERMES +7899 M

PORT OF EXCLUSIVITY 0 M

549

1:50000

## H.M. LNFT Land Registry

X172-221121

TITLE NUMBER

ISSUED 22 November 2021

SCALE **1/50000** 

OWNER ENTITLEMENT

ADMINISTRATIVE AREA

Type W-XBYSL: Share of 0.5% of all X by SL sales and Satoshi's Lounge re-sales based on number of NFT Stories minted (rewarded in LTT); Automatic invite to X by SL; Mint 4 NFT Stories