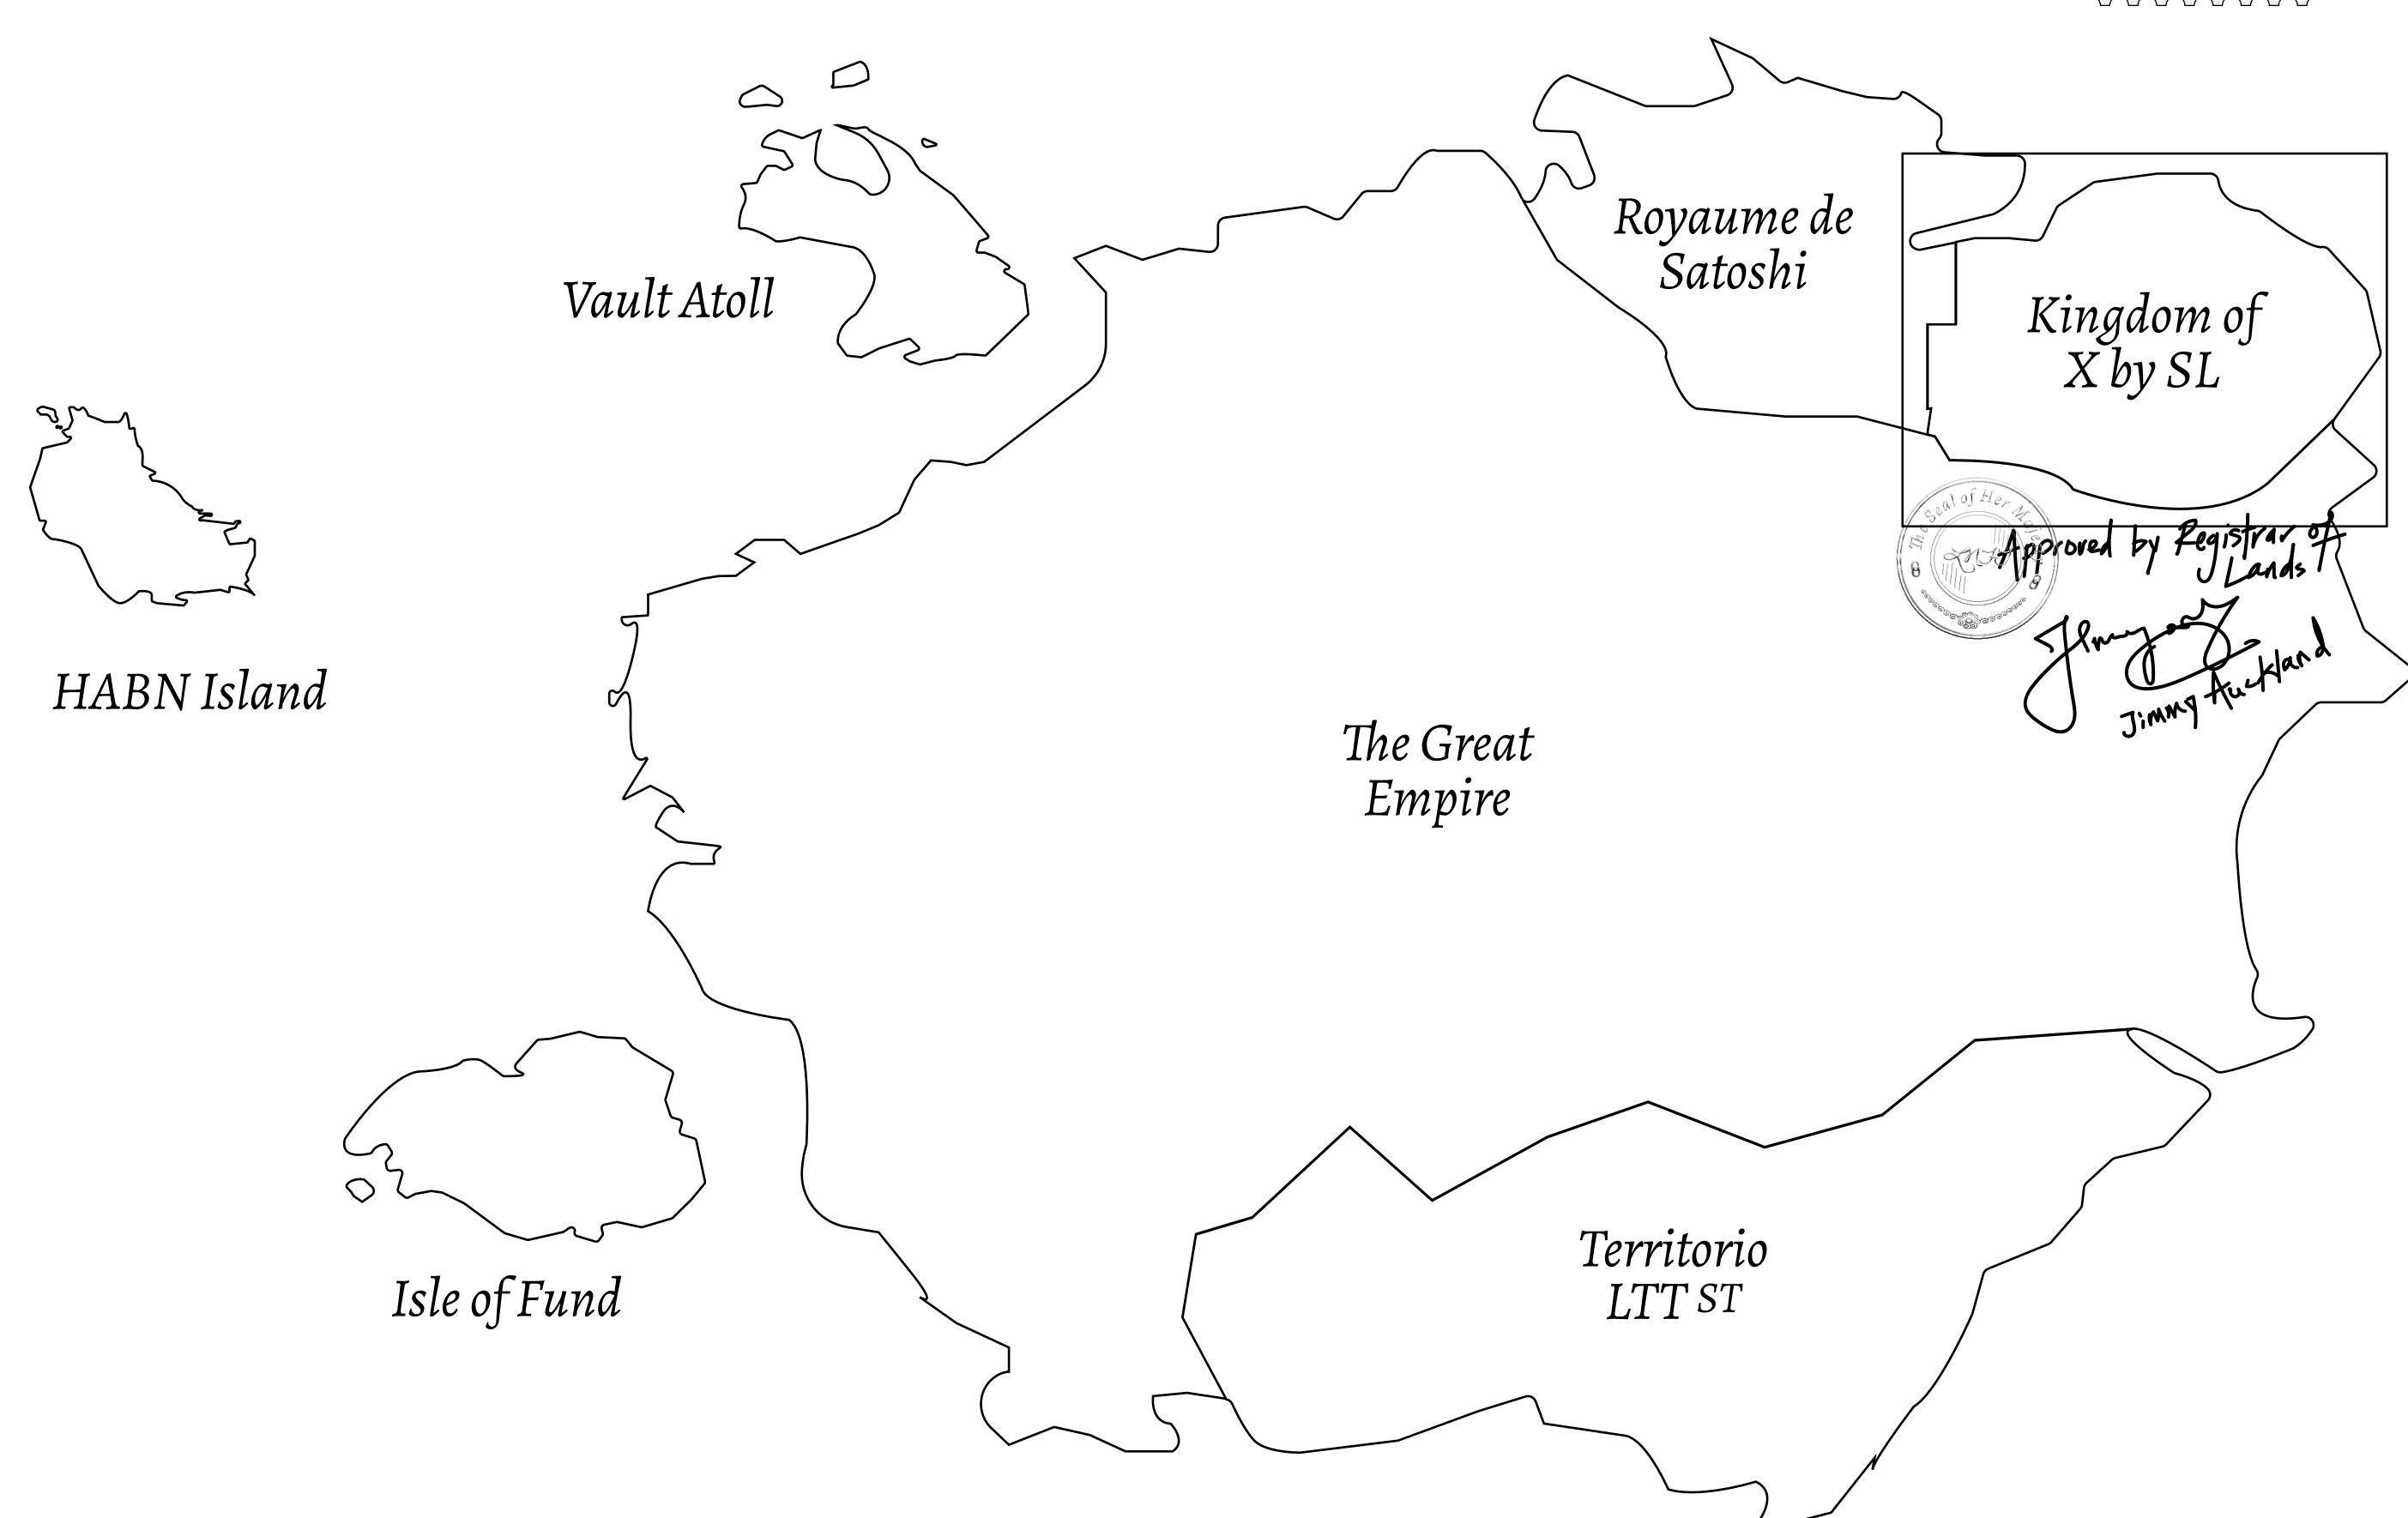

## GEOGRAPHY

COASTLINE
BORDERS
HIGHEST POINT
LOWEST POINT
PLOTS
SCALE

93.89 KM (58.34 MILES)

OCEAN, THE GREAT EMPIRE, SL

PEAK HERMES +7899 M

PORT OF EXCLUSIVITY 0 M

549

1:50000

## H.M. LNFT Land Registry

X172-221121

TITLE NUMBER

ISSUED 22 November 2021

SCALE **1/50000** 

OWNER ENTITLEMENT

ADMINISTRATIVE AREA

Type W-XBYSL: Share of 0.5% of all X by SL sales and Satoshi's Lounge re-sales based on number of NFT Stories minted (rewarded in LTT); Automatic invite to X by SL; Mint 4 NFT Stories