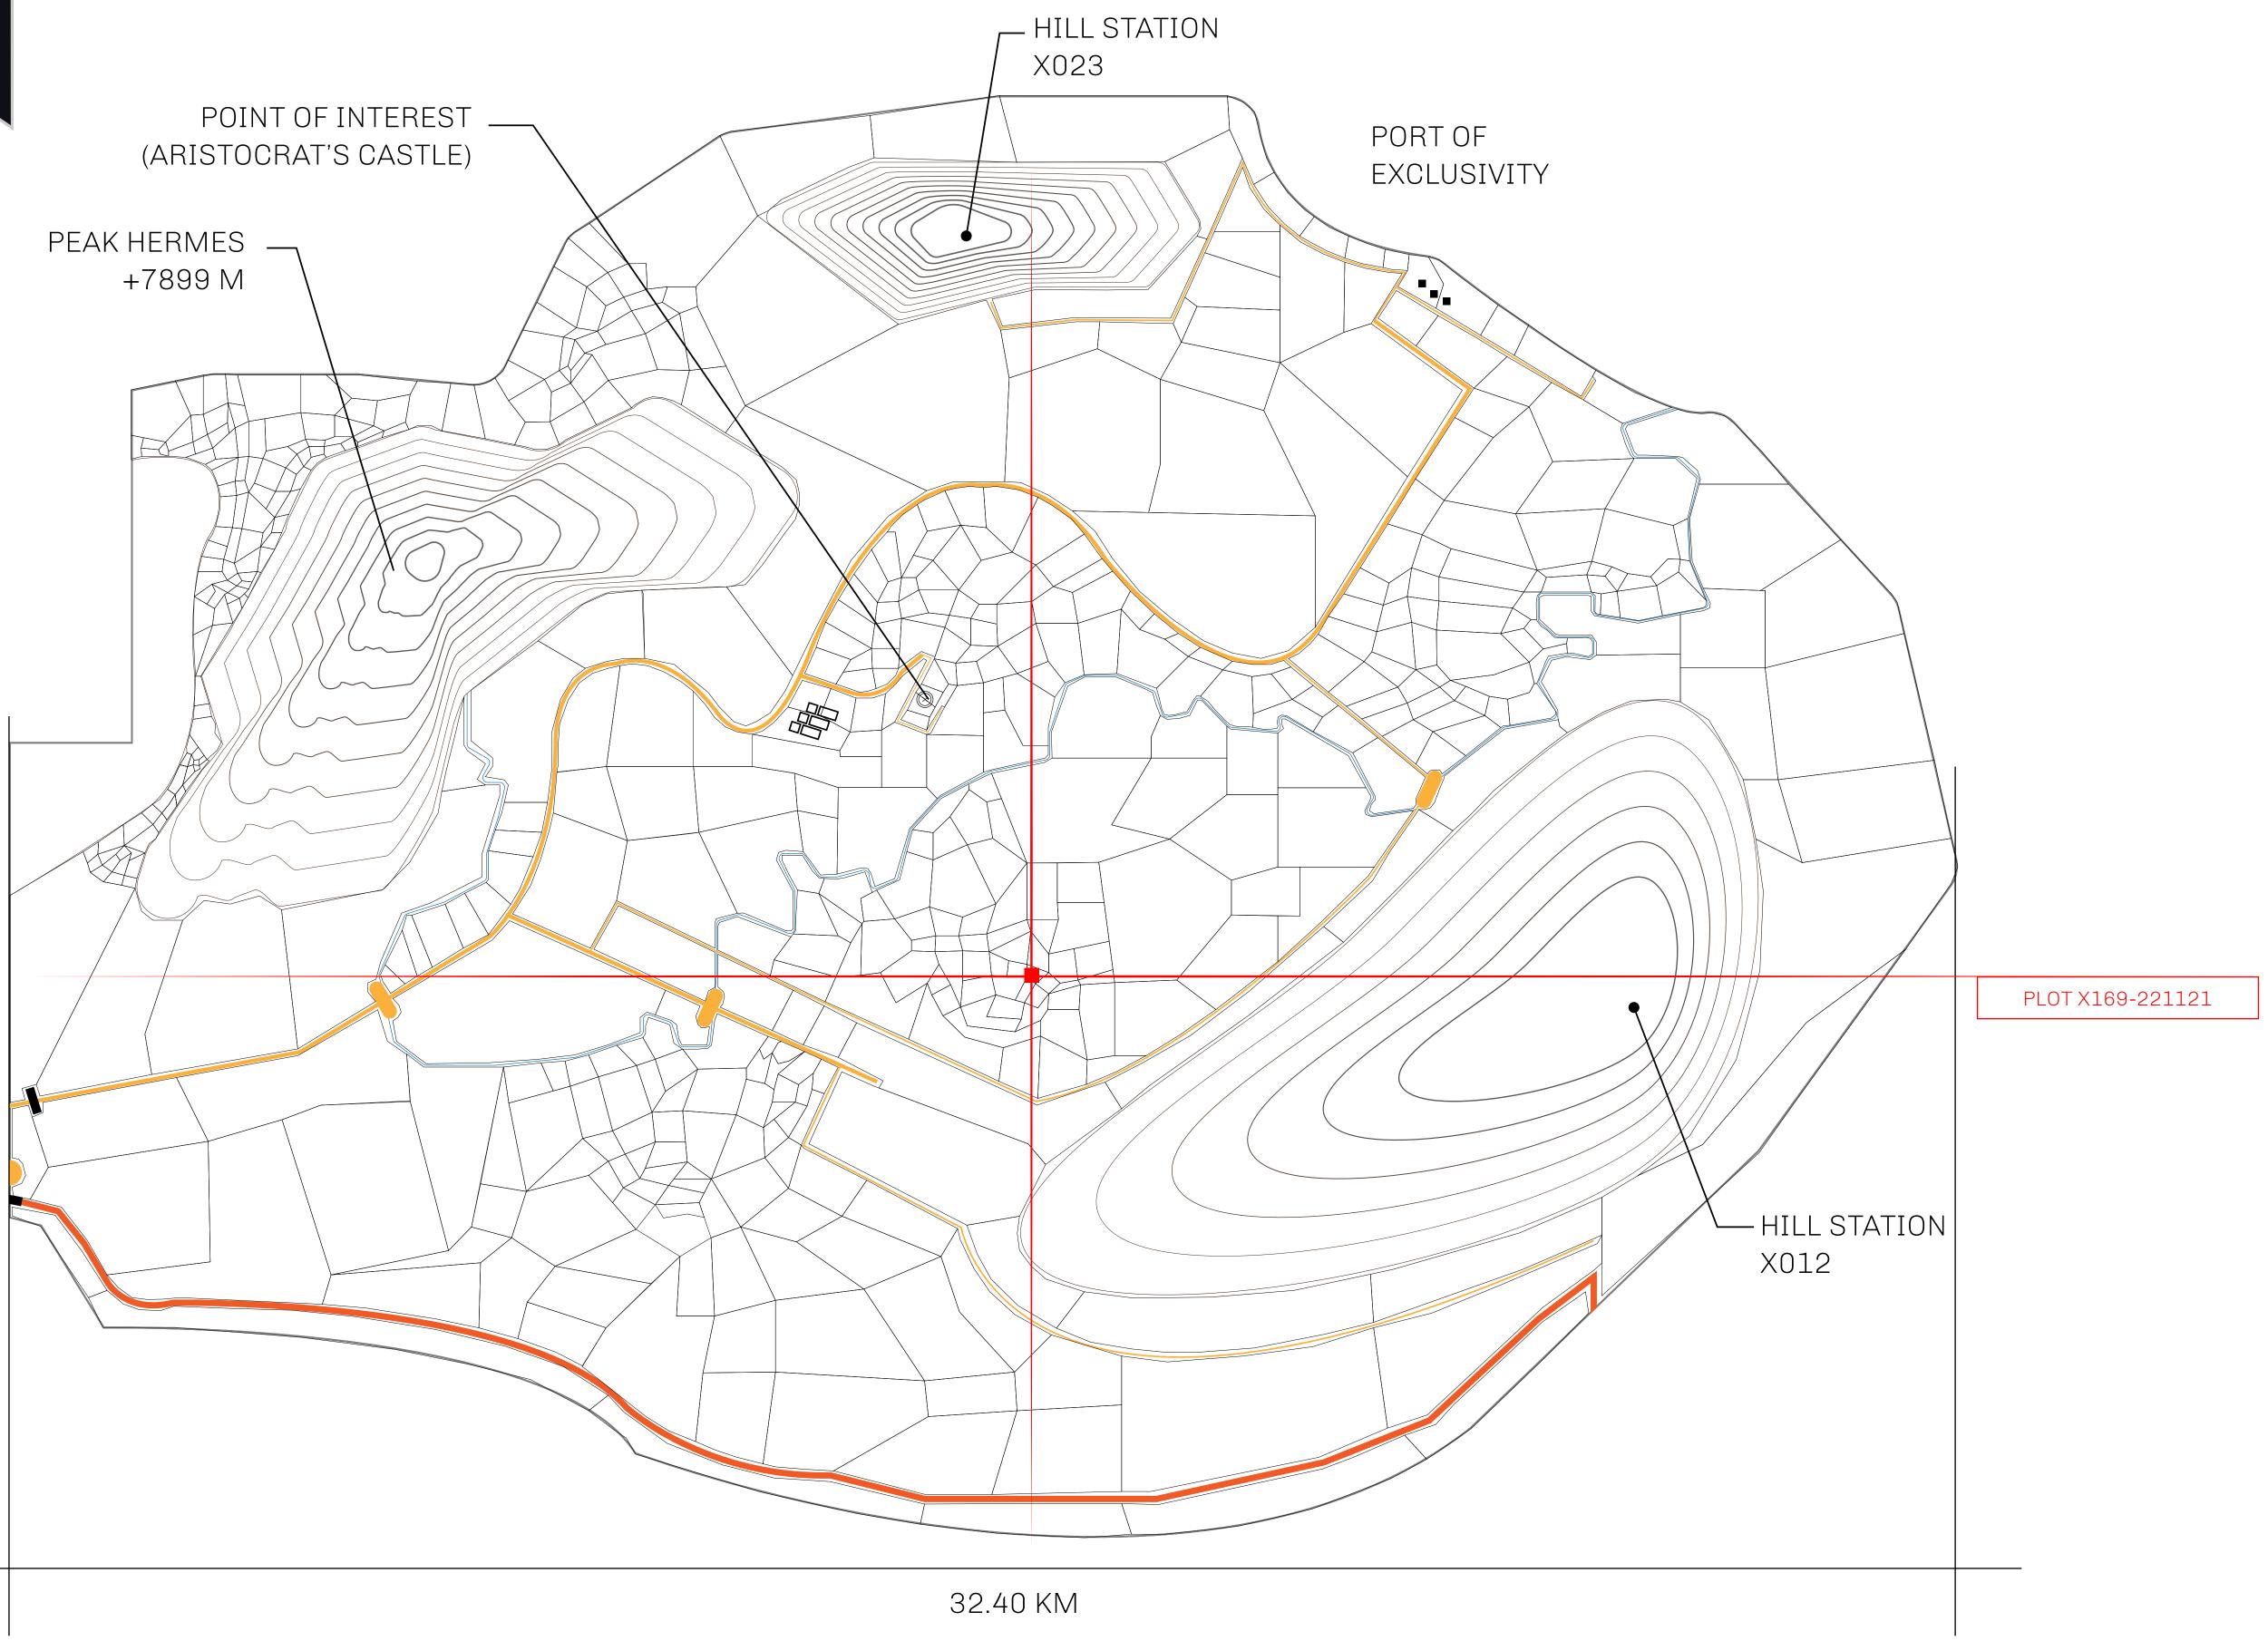

## GEOGRAPHY

COASTLINE
BORDERS
HIGHEST POINT
LOWEST POINT
PLOTS
SCALE

93.89 KM (58.34 MILES)

OCEAN, THE GREAT EMPIRE, SL

PEAK HERMES +7899 M

PORT OF EXCLUSIVITY 0 M

549

1:50000

## H.M. LNFT Land Registry

X169-221121

TITLE NUMBER

ADMINISTRATIVE AREA KINGDOM OF X BY SL

ISSUED 22 November 2021

SCALE **1/50000** 

OWNER ENTITLEMENT

Type W-XBYSL: Share of 0.5% of all X by SL winning bid values based on number of NFT Stories minted (rewarded in Credits); Automatic invite to X by SL; Mint 4 NFT Stories