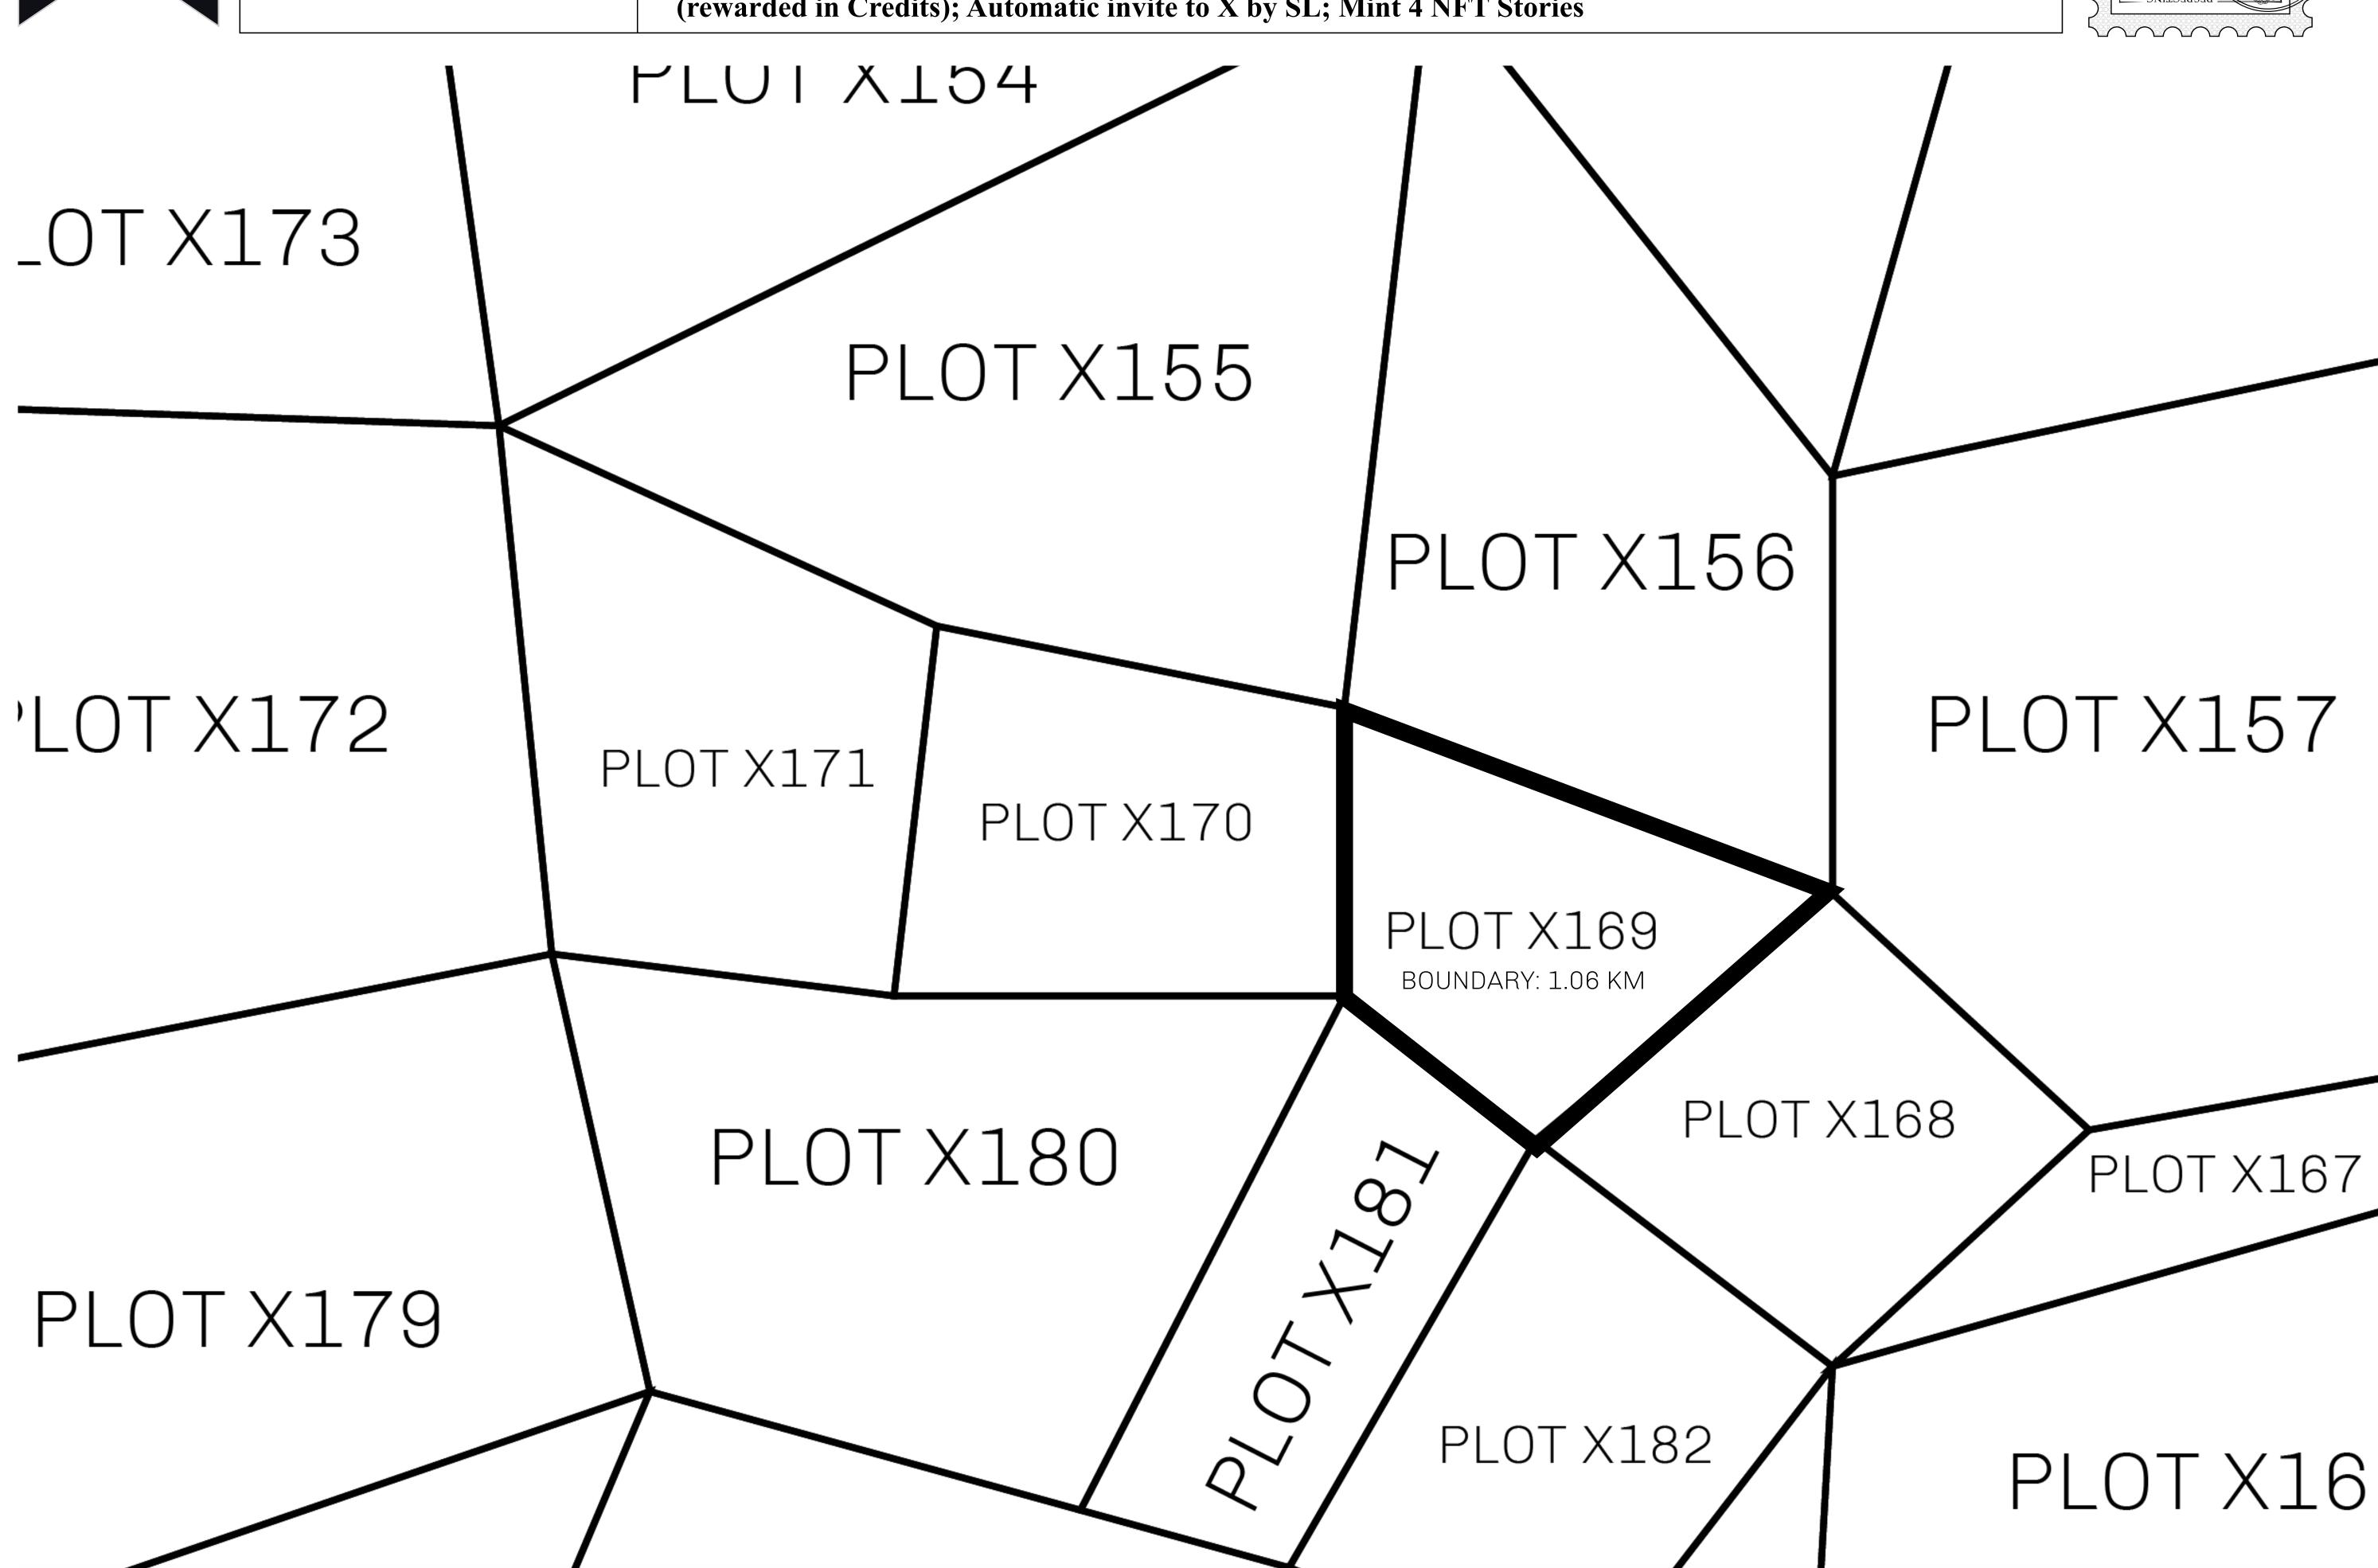

## H.M. LNFT Land Registry

X169-221121

TITLE NUMBER

ADMINISTRATIVE AREA KINGDOM OF X BY SL

ISSUED 22 November 2021

SCALE **1/50000** 

OWNER ENTITLEMENT

Type W-XBYSL: Share of 0.5% of all X by SL winning bid values based on number of NFT Stories minted (rewarded in Credits); Automatic invite to X by SL; Mint 4 NFT Stories