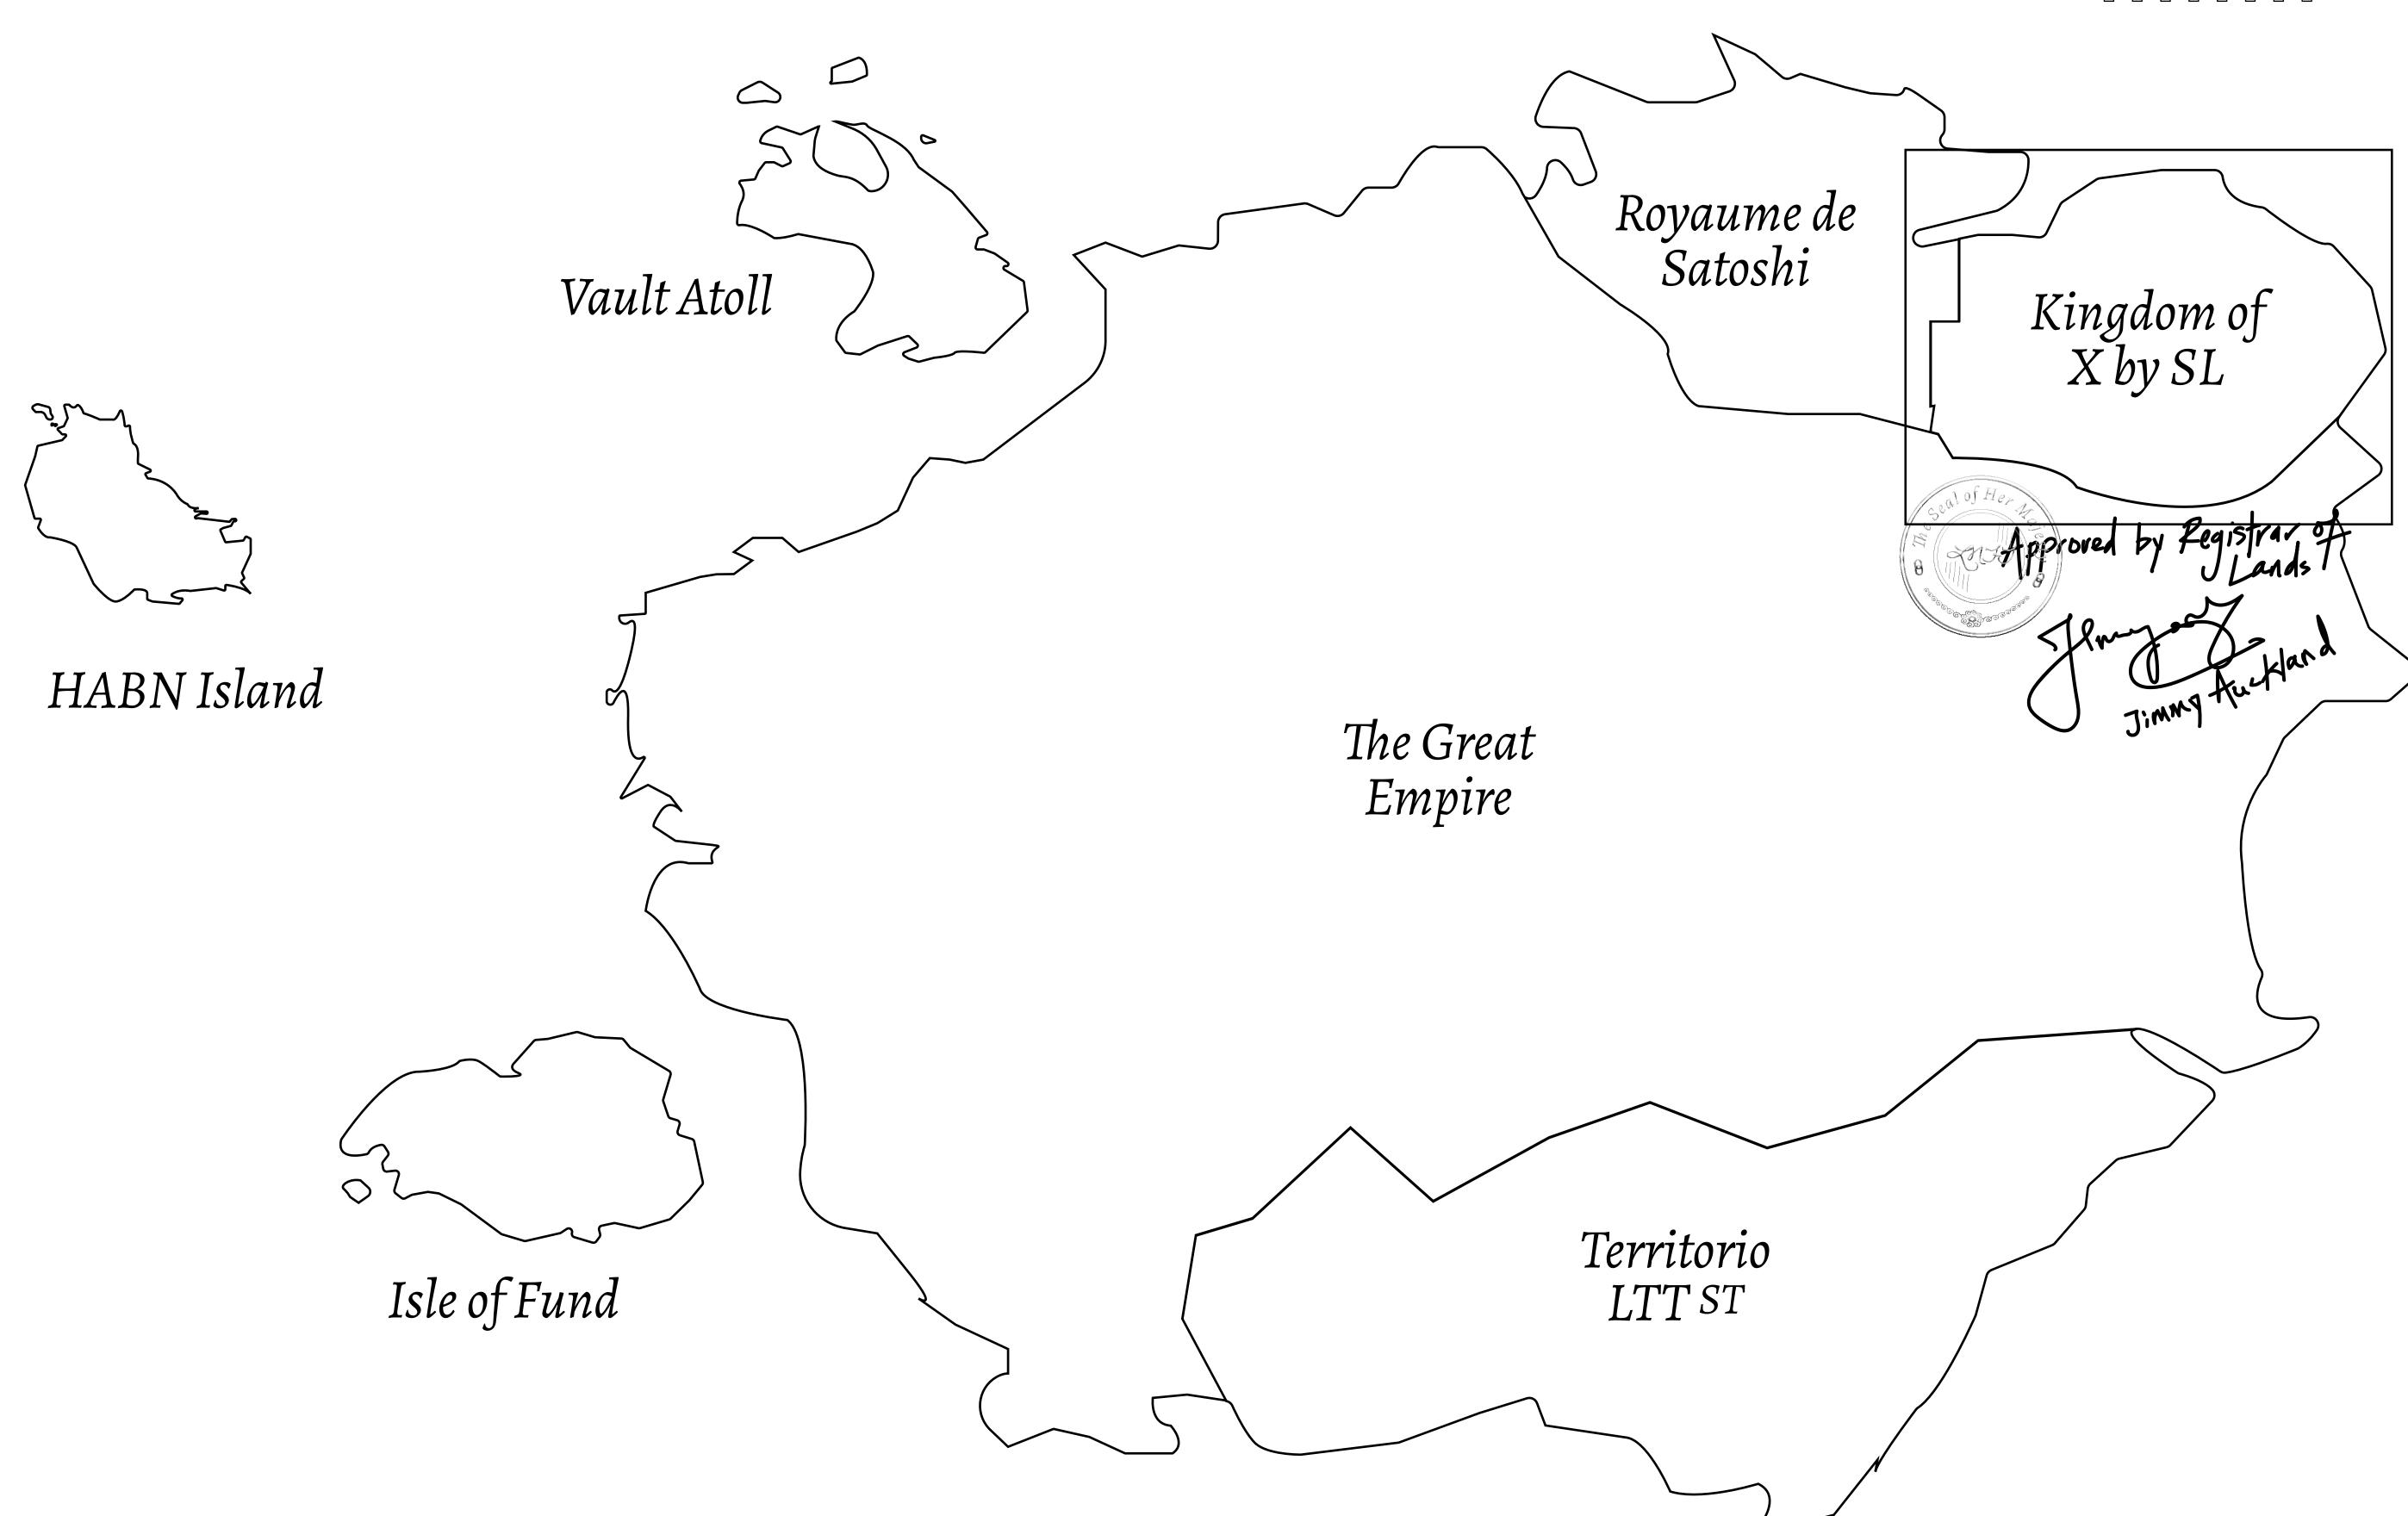

## THE ARISTOCRATS

The richest state in Loot NFT World. Special tablets are used to conduct high value auctions at galas and special events. The aristocrats donate 7% of their earnings to the Stakers, a special group of people, from the Great Empire. Ever since the marriage of the Sultan's daughter and the prince of X by SL, the Kingdom also donates 3% of its earnings to the Royaume De Satoshi.

## GEOGRAPHY

COASTLINE
BORDERS
HIGHEST POINT
LOWEST POINT
PLOTS
SCALE

93.89 KM (58.34 MILES)

OCEAN, THE GREAT EMPIRE, SL

PEAK HERMES +7899 M

PORT OF EXCLUSIVITY 0 M

549

1:50000