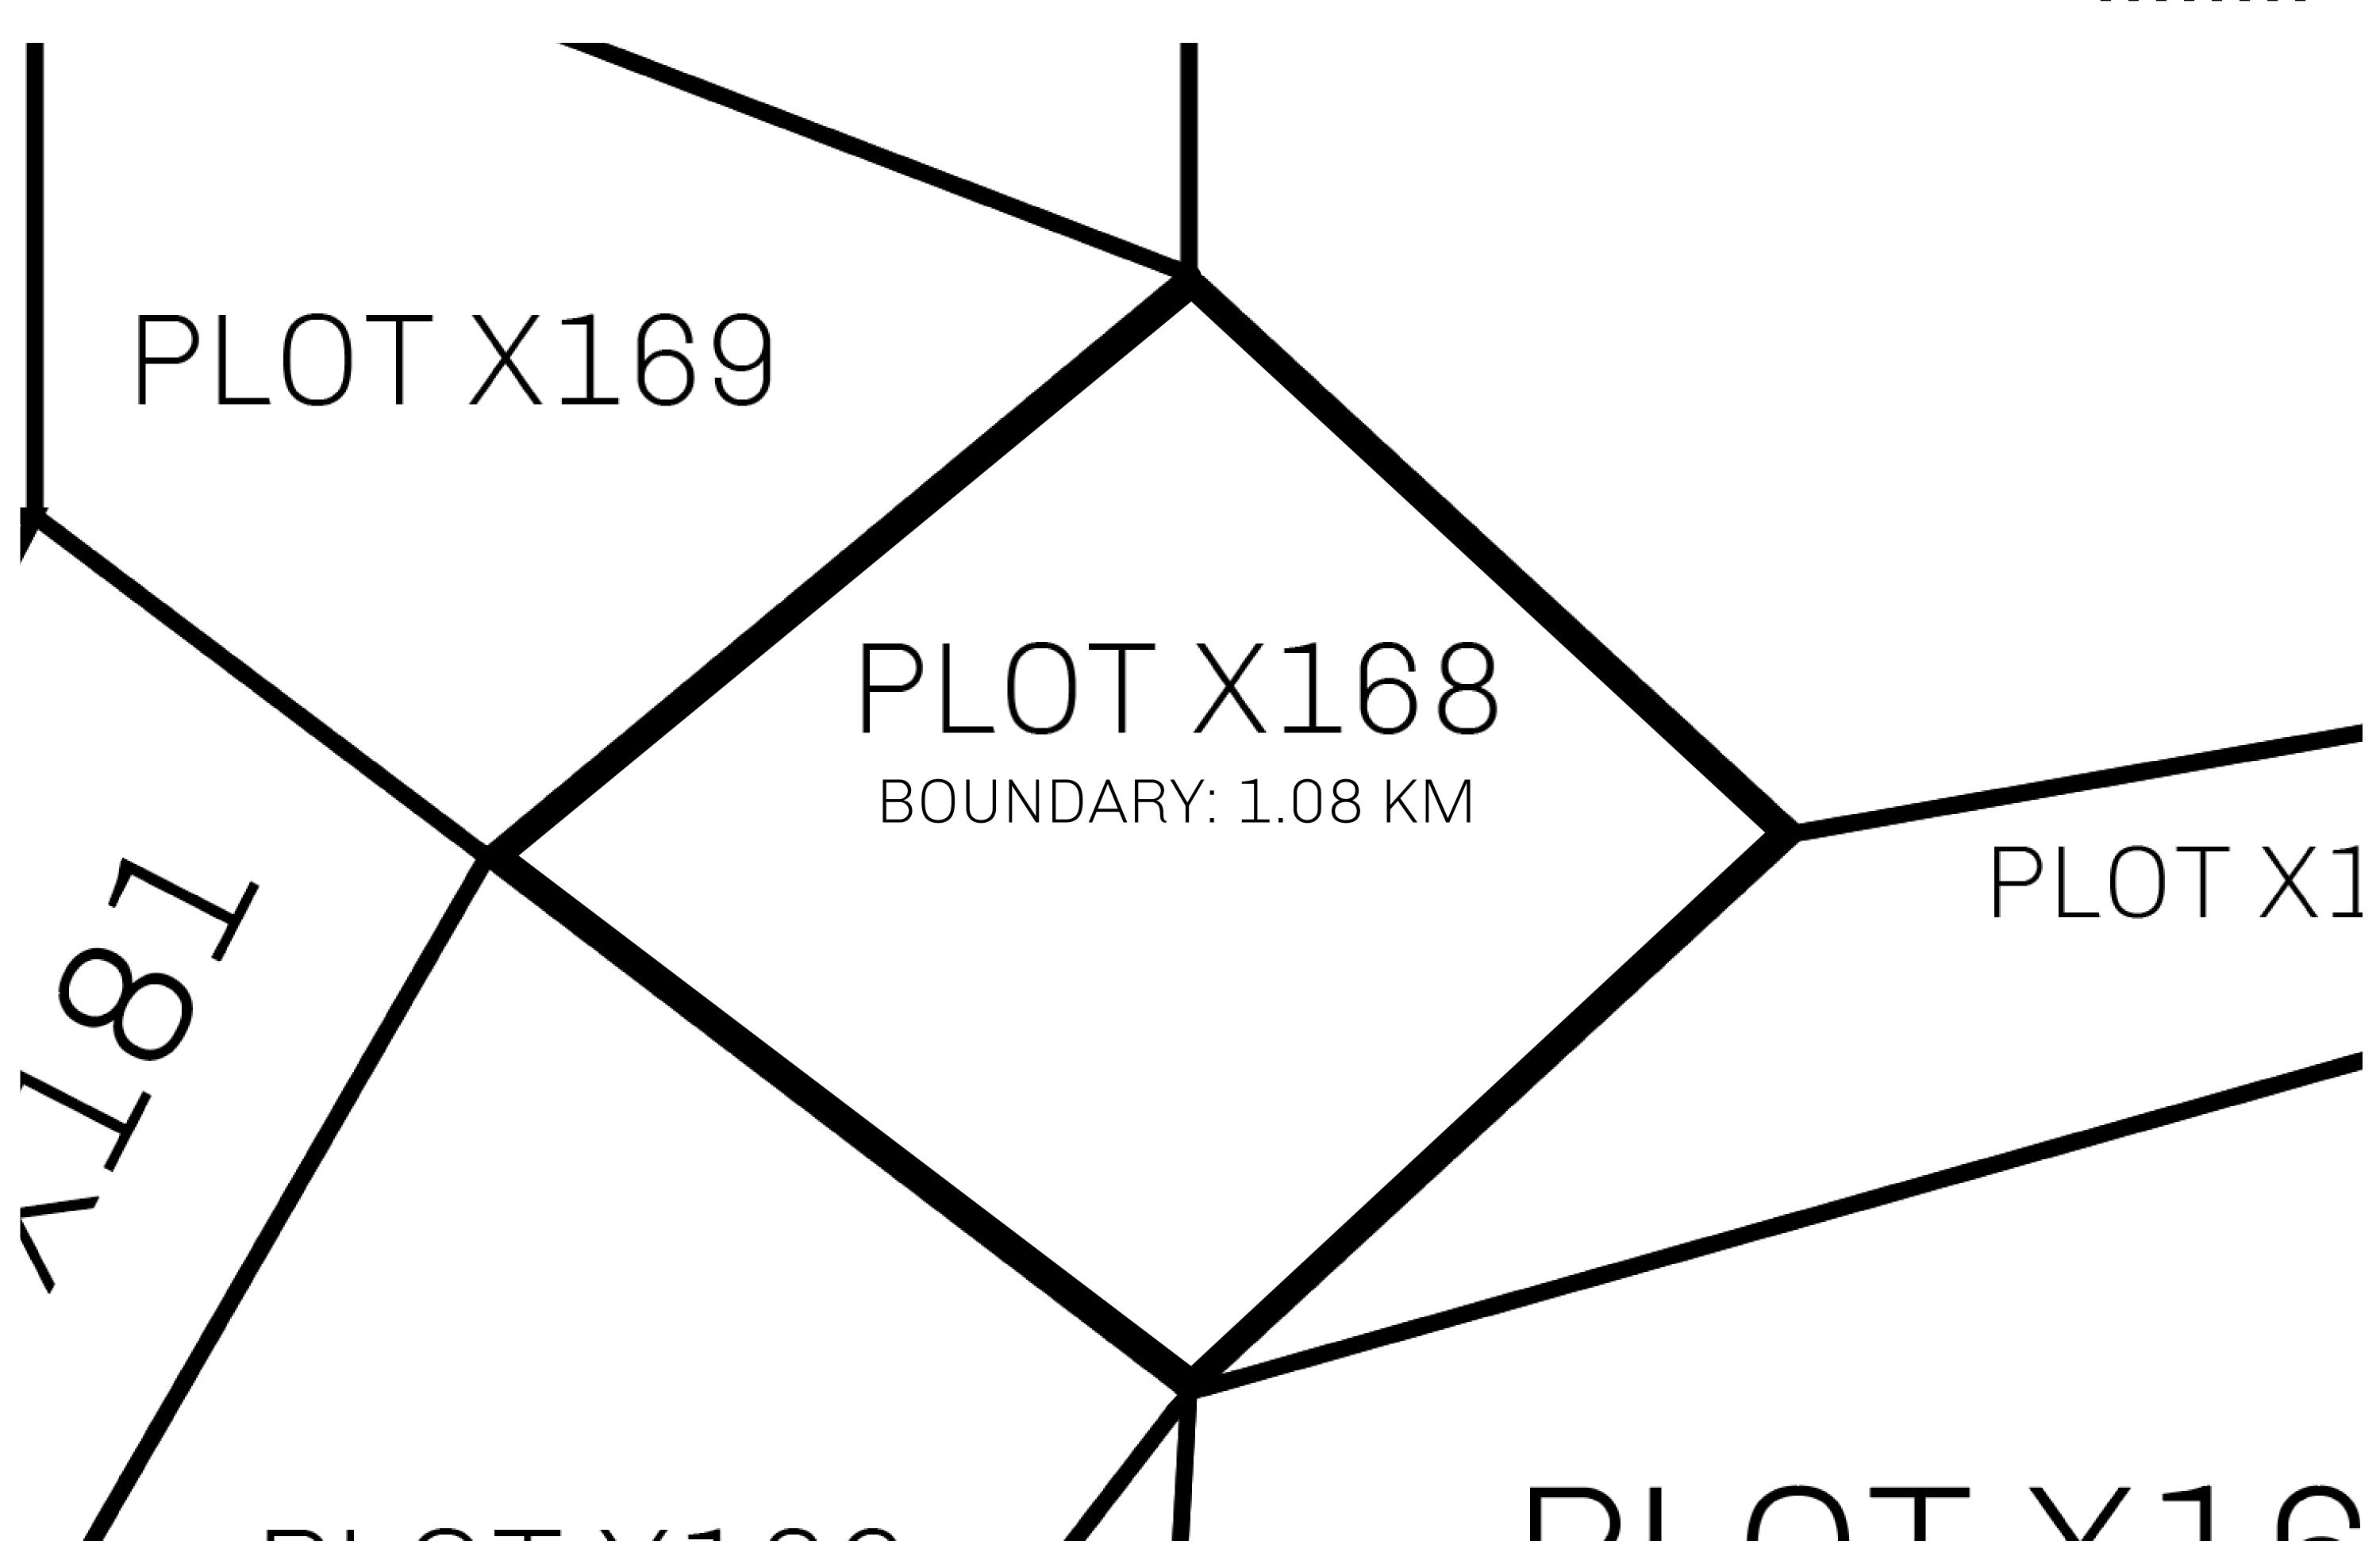

## H.M. LNFT Land Registry

X168-221121

TITLE NUMBER

ISSUED 22 November 2021

SCALE **1/50000** 

Type W-XBYSL: Share of 0.5% of all X by SL sales and Satoshi's Lounge re-sales based on number of NFT Stories minted (rewarded in LTT); Automatic invite to X by SL; Mint 4 NFT Stories