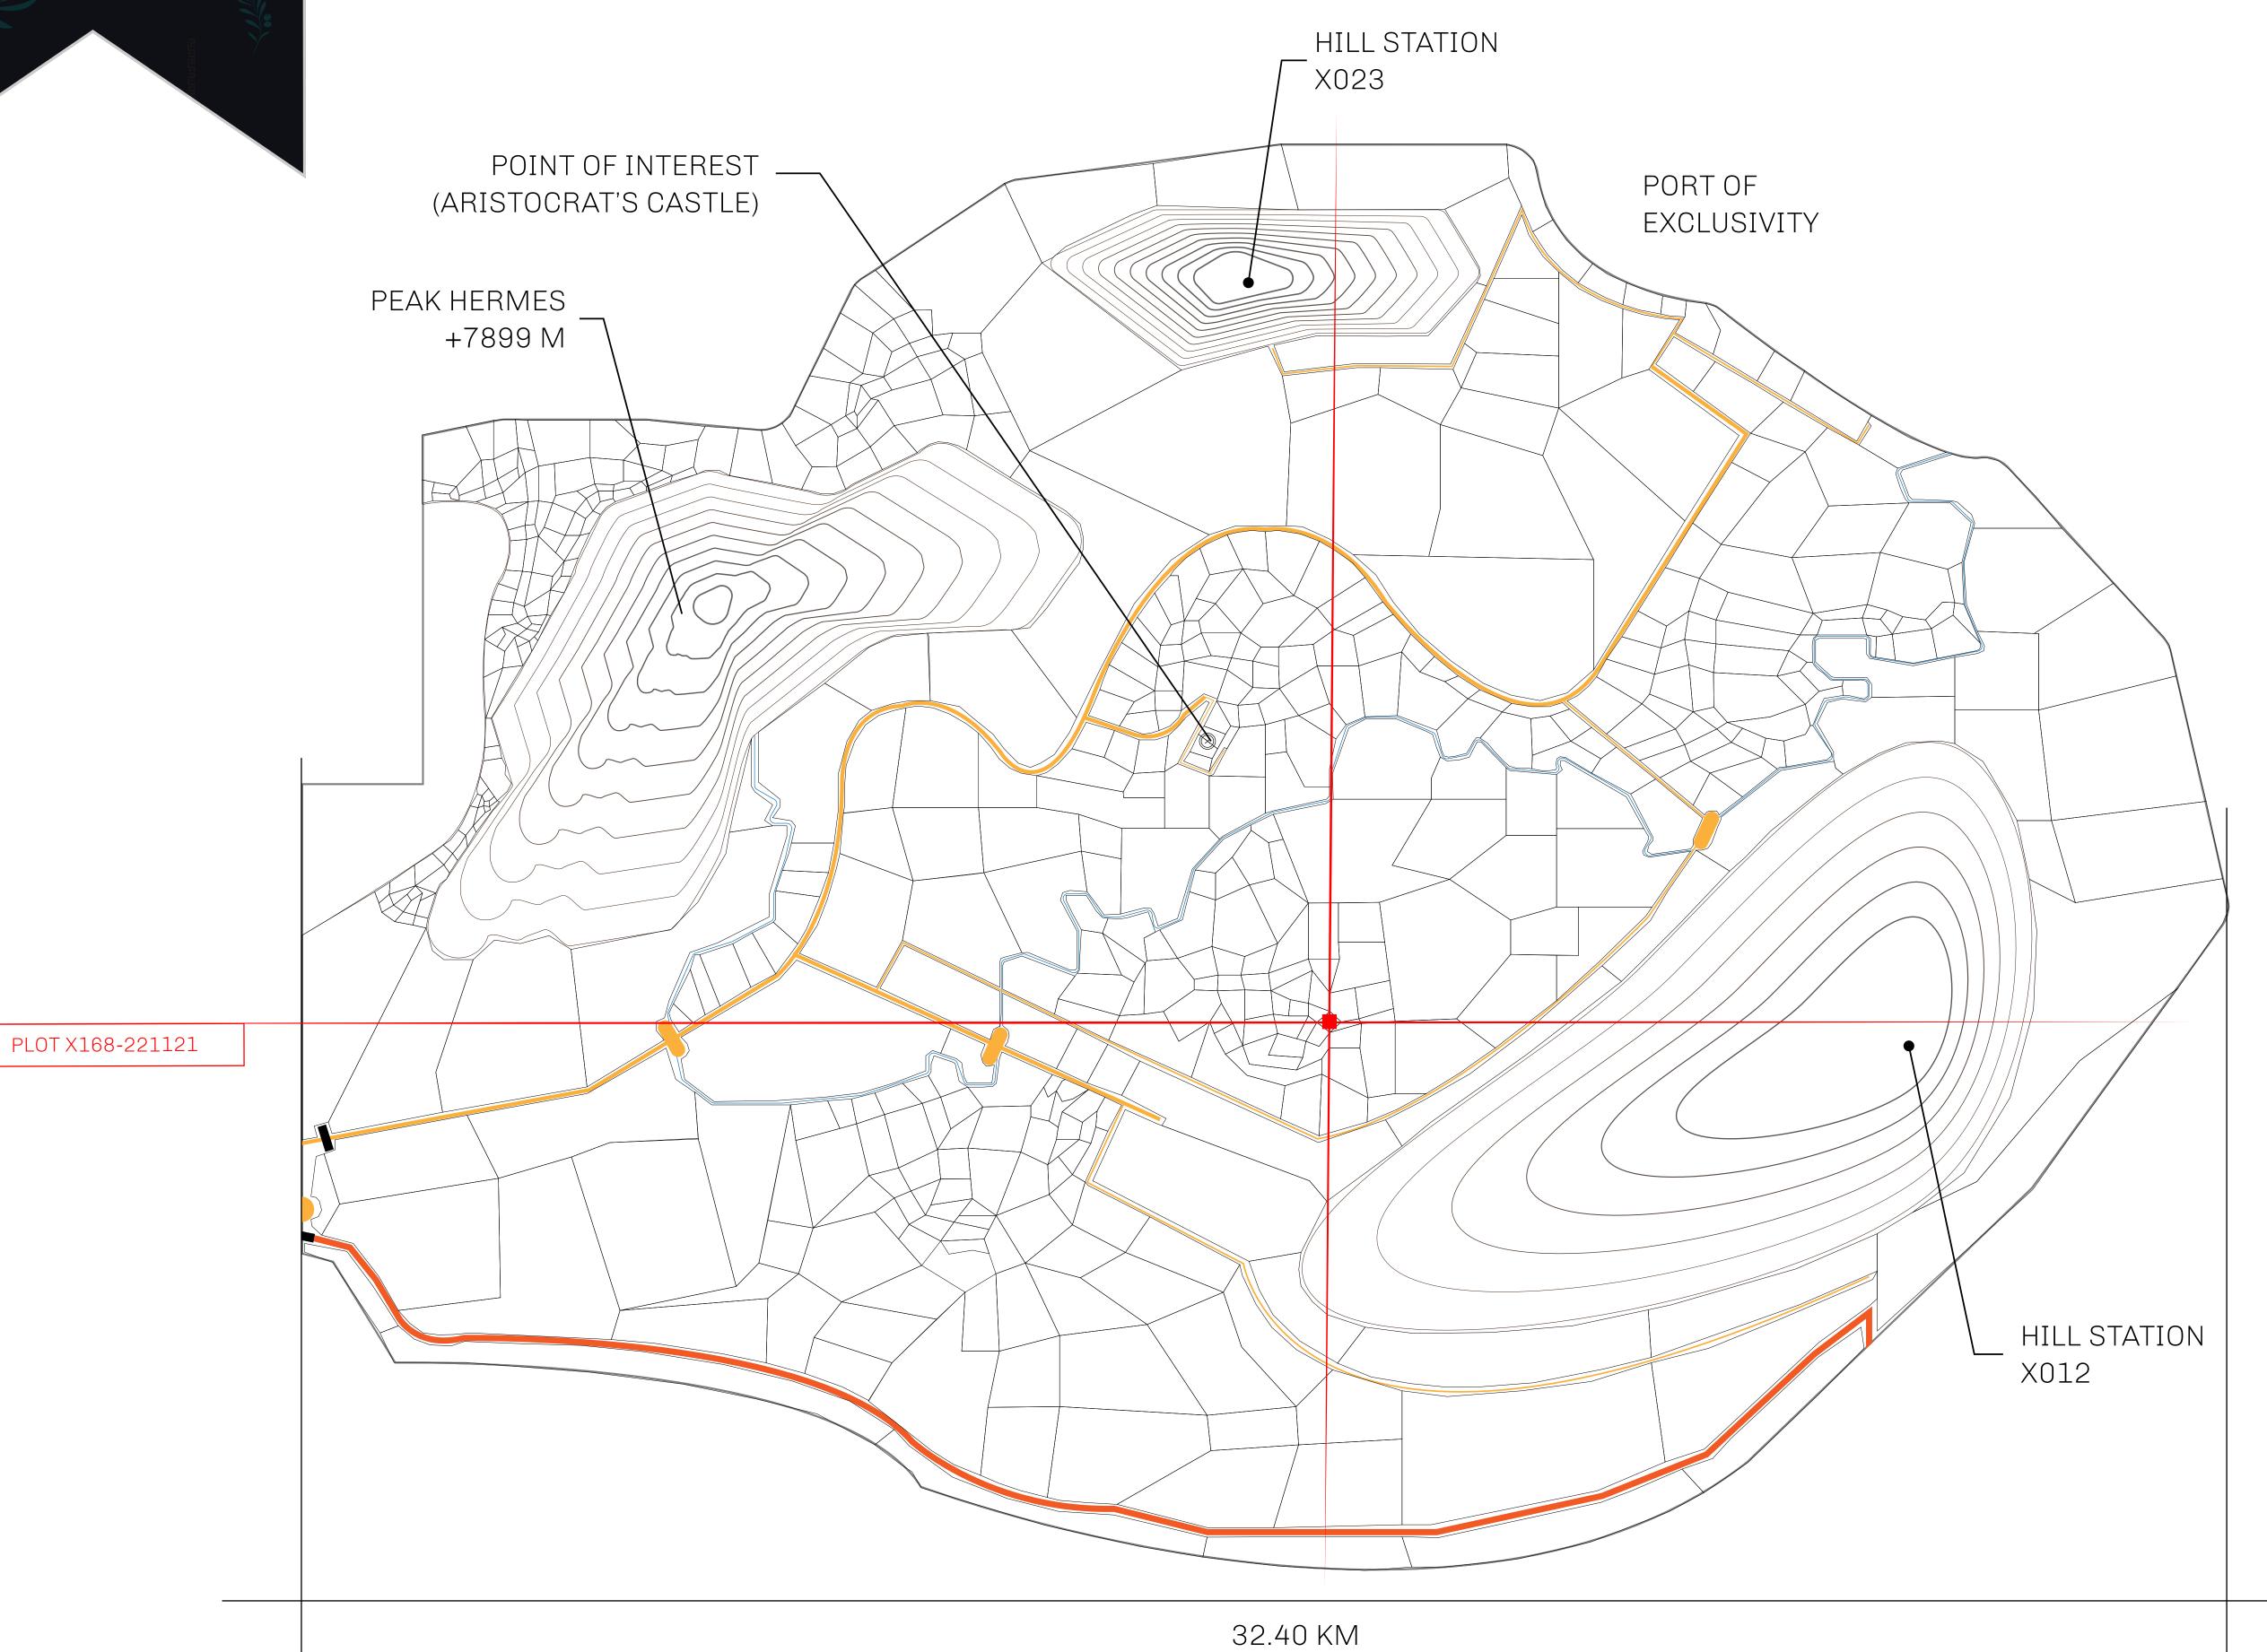

## GEOGRAPHY

COASTLINE
BORDERS
HIGHEST POINT
LOWEST POINT
PLOTS
SCALE

93.89 KM (58.34 MILES)

OCEAN, THE GREAT EMPIRE, SL

PEAK HERMES +7899 M

PORT OF EXCLUSIVITY 0 M

549

1:50000

## H.M. LNFT Land Registry

X168-221121

TITLE NUMBER

ISSUED 22 November 2021

SCALE **1/50000** 

Type W-XBYSL: Share of 0.5% of all X by SL sales and Satoshi's Lounge re-sales based on number of NFT Stories minted (rewarded in LTT); Automatic invite to X by SL; Mint 4 NFT Stories