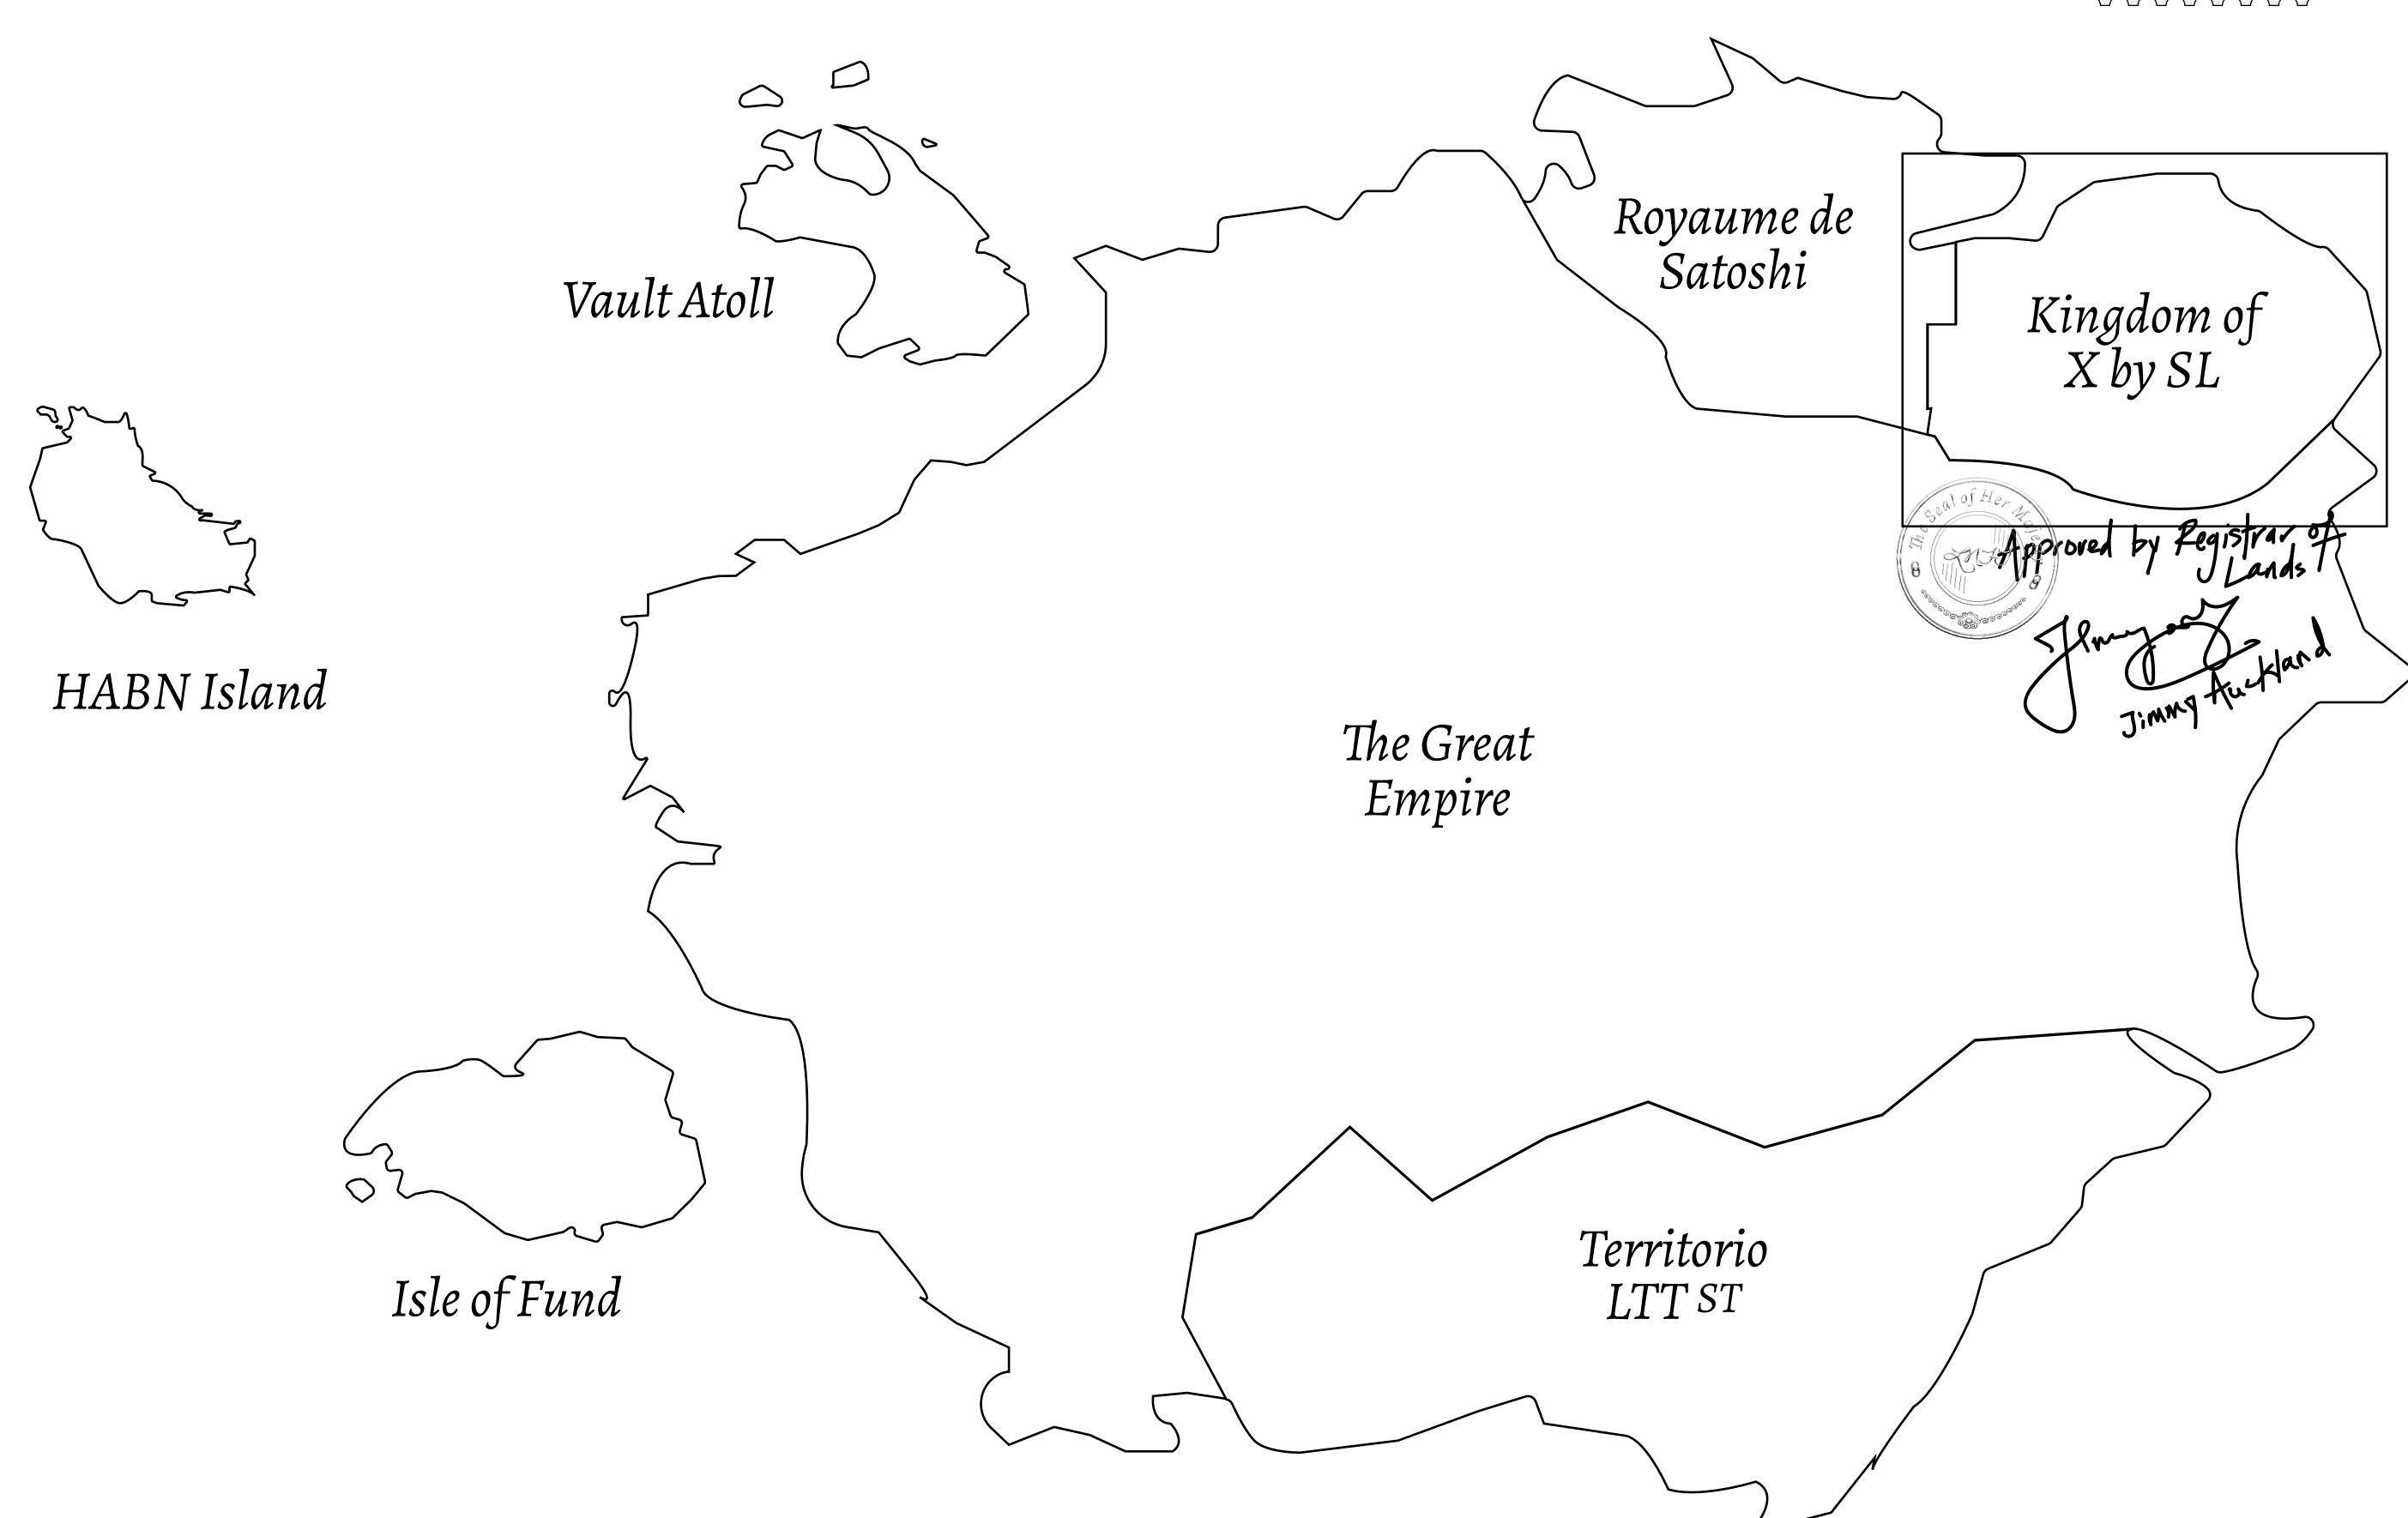

## THE ARISTOCRATS

The richest state in Loot NFT World. Special tablets are used to conduct high value auctions at galas and special events. The aristocrats donate 7% of their earnings to the Stakers, a special group of people, from the Great Empire. Ever since the marriage of the Sultan's daughter and the prince of X by SL, the Kingdom also donates 3% of its earnings to the Royaume De Satoshi.

## GEOGRAPHY

COASTLINE
BORDERS
HIGHEST POINT
LOWEST POINT
PLOTS
SCALE

93.89 KM (58.34 MILES)

OCEAN, THE GREAT EMPIRE, SL

PEAK HERMES +7899 M

PORT OF EXCLUSIVITY 0 M

549

1:50000

PLOT X167

BOUNDARY: 1.19 KM

PL0TX166