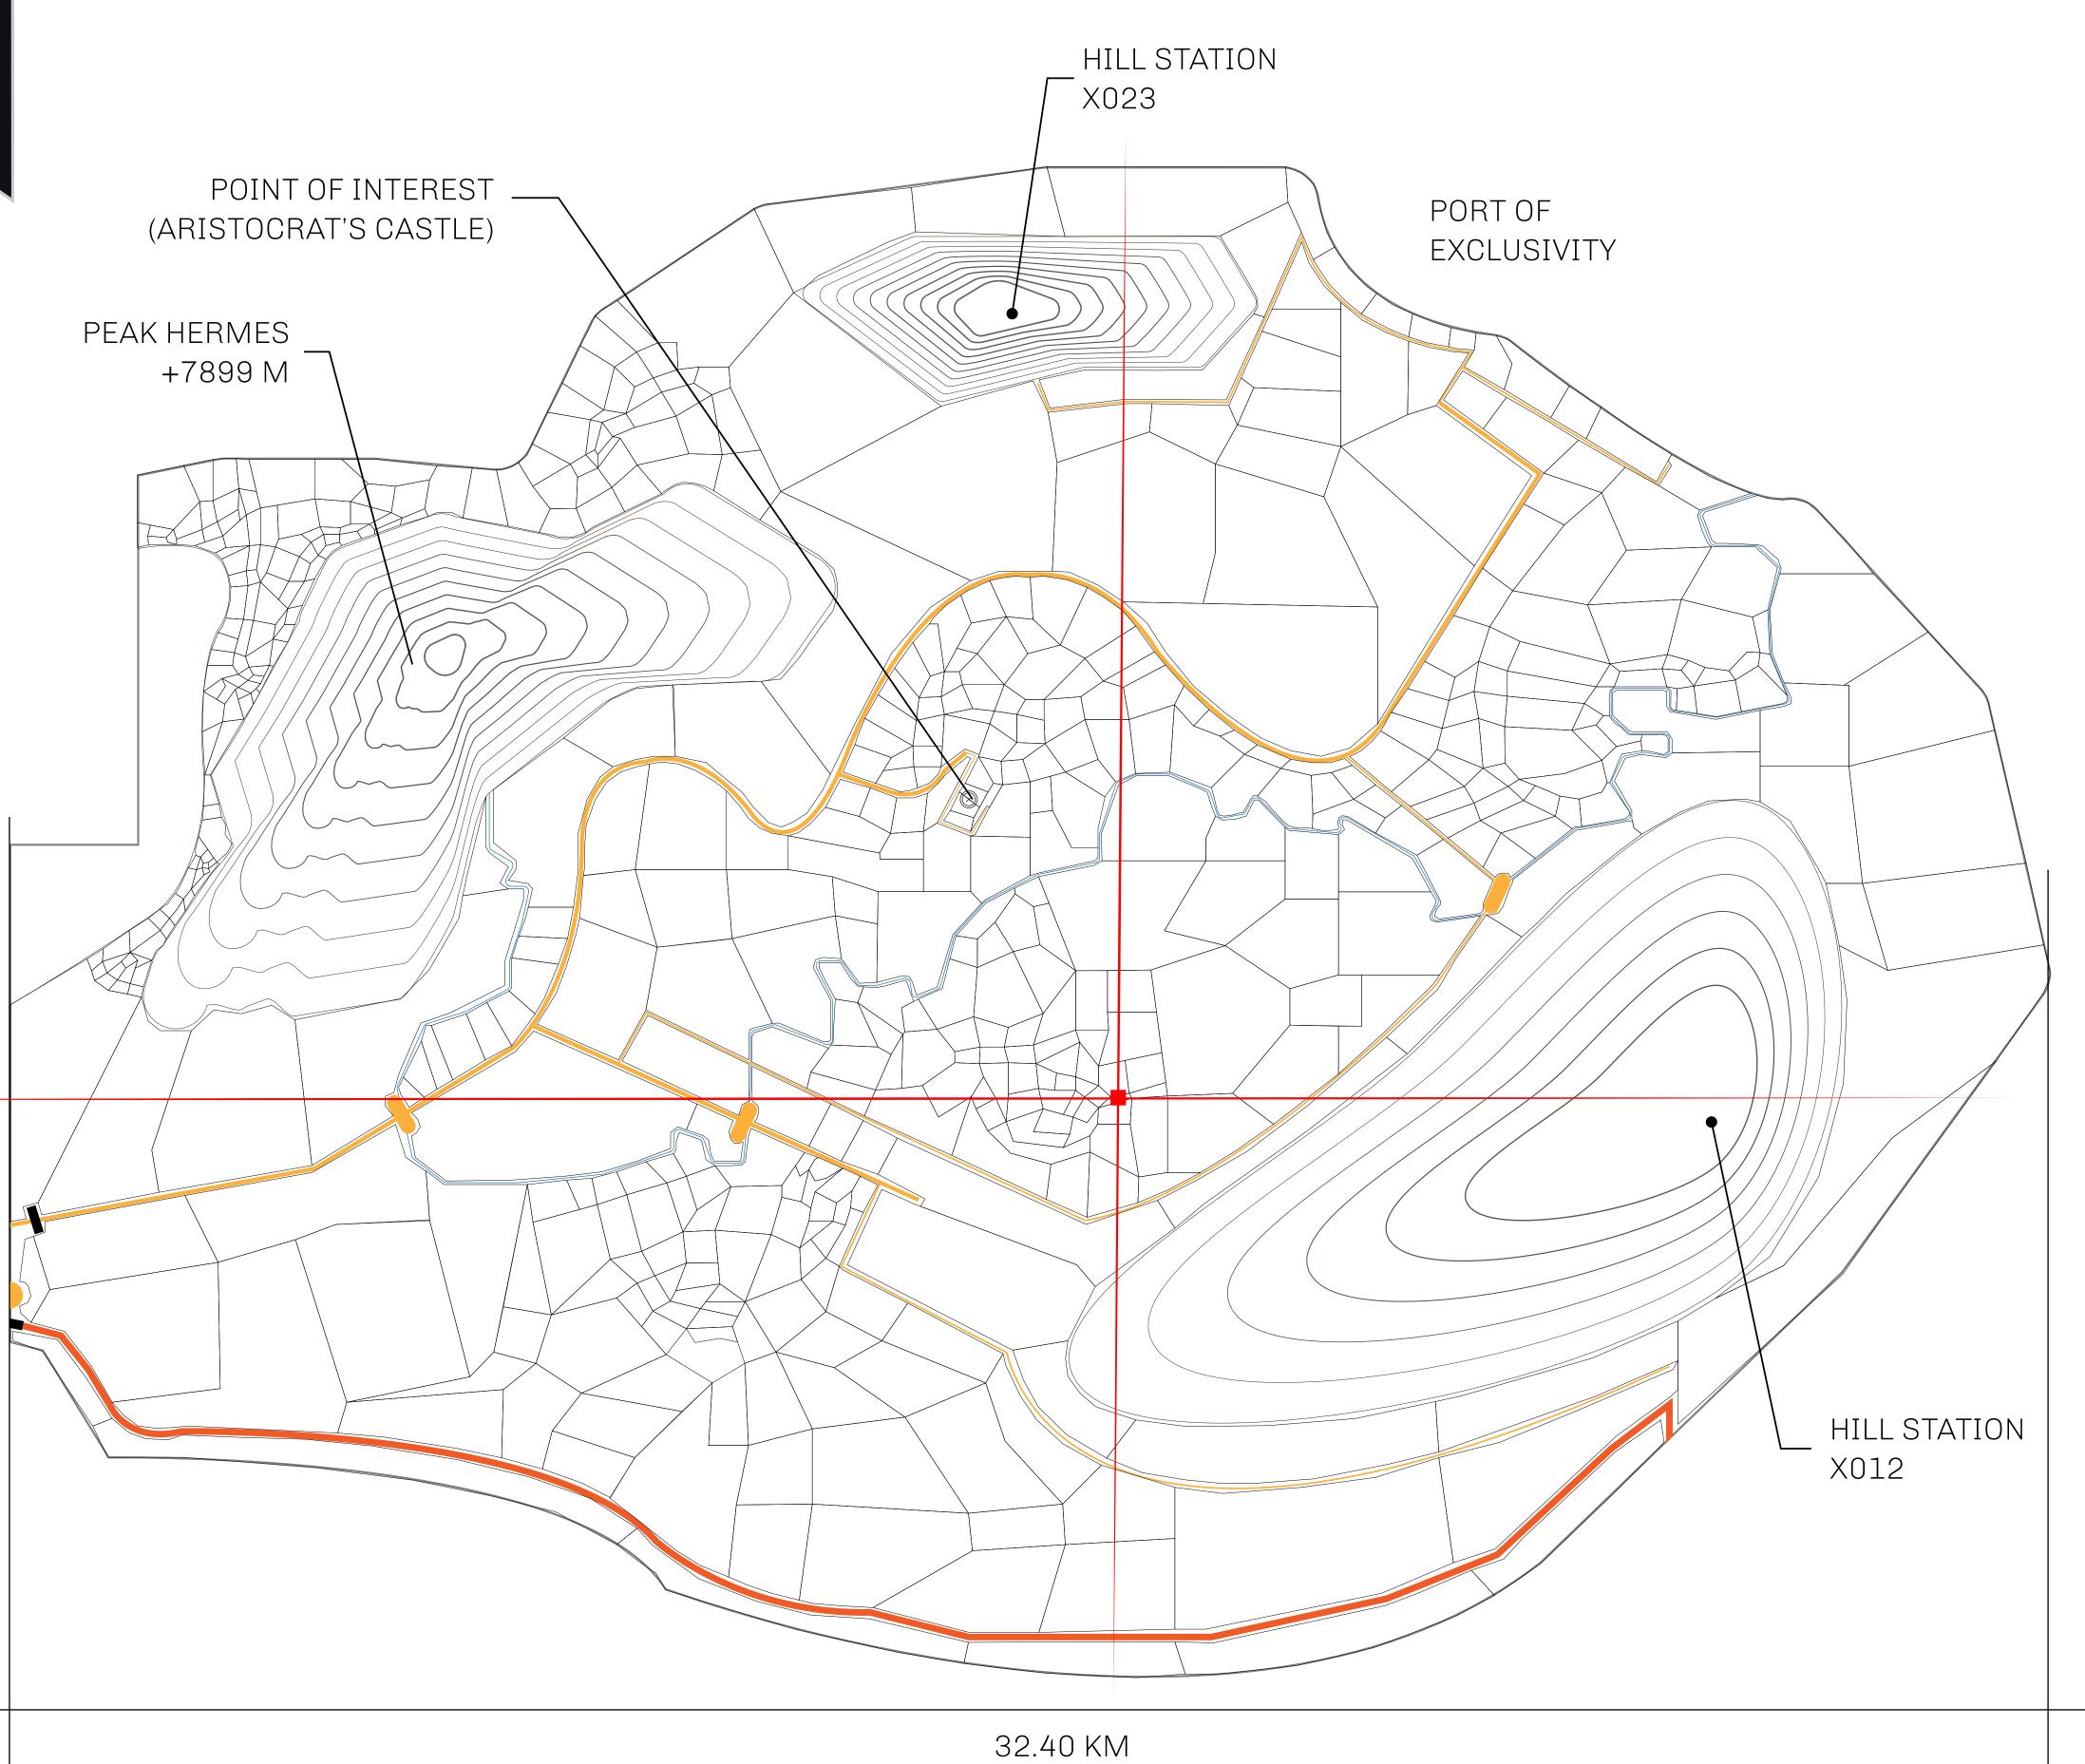

## GEOGRAPHY

COASTLINE
BORDERS
HIGHEST POINT
LOWEST POINT
PLOTS
SCALE

93.89 KM (58.34 MILES)

OCEAN, THE GREAT EMPIRE, SL

PEAK HERMES +7899 M

PORT OF EXCLUSIVITY 0 M

549

1:50000

## H.M. LNFT Land Registry

TITLE NUMBER

ISSUED 22 November 2021

SCALE **1/50000** 

Type W-XBYSL: Share of 0.5% of all X by SL sales and Satoshi's Lounge re-sales based on number of

NFT Stories minted (rewarded in LTT); Automatic invite to X by SL; Mint 4 NFT Stories

PLOT X167

BOUNDARY: 1.19 KM

PL0TX166