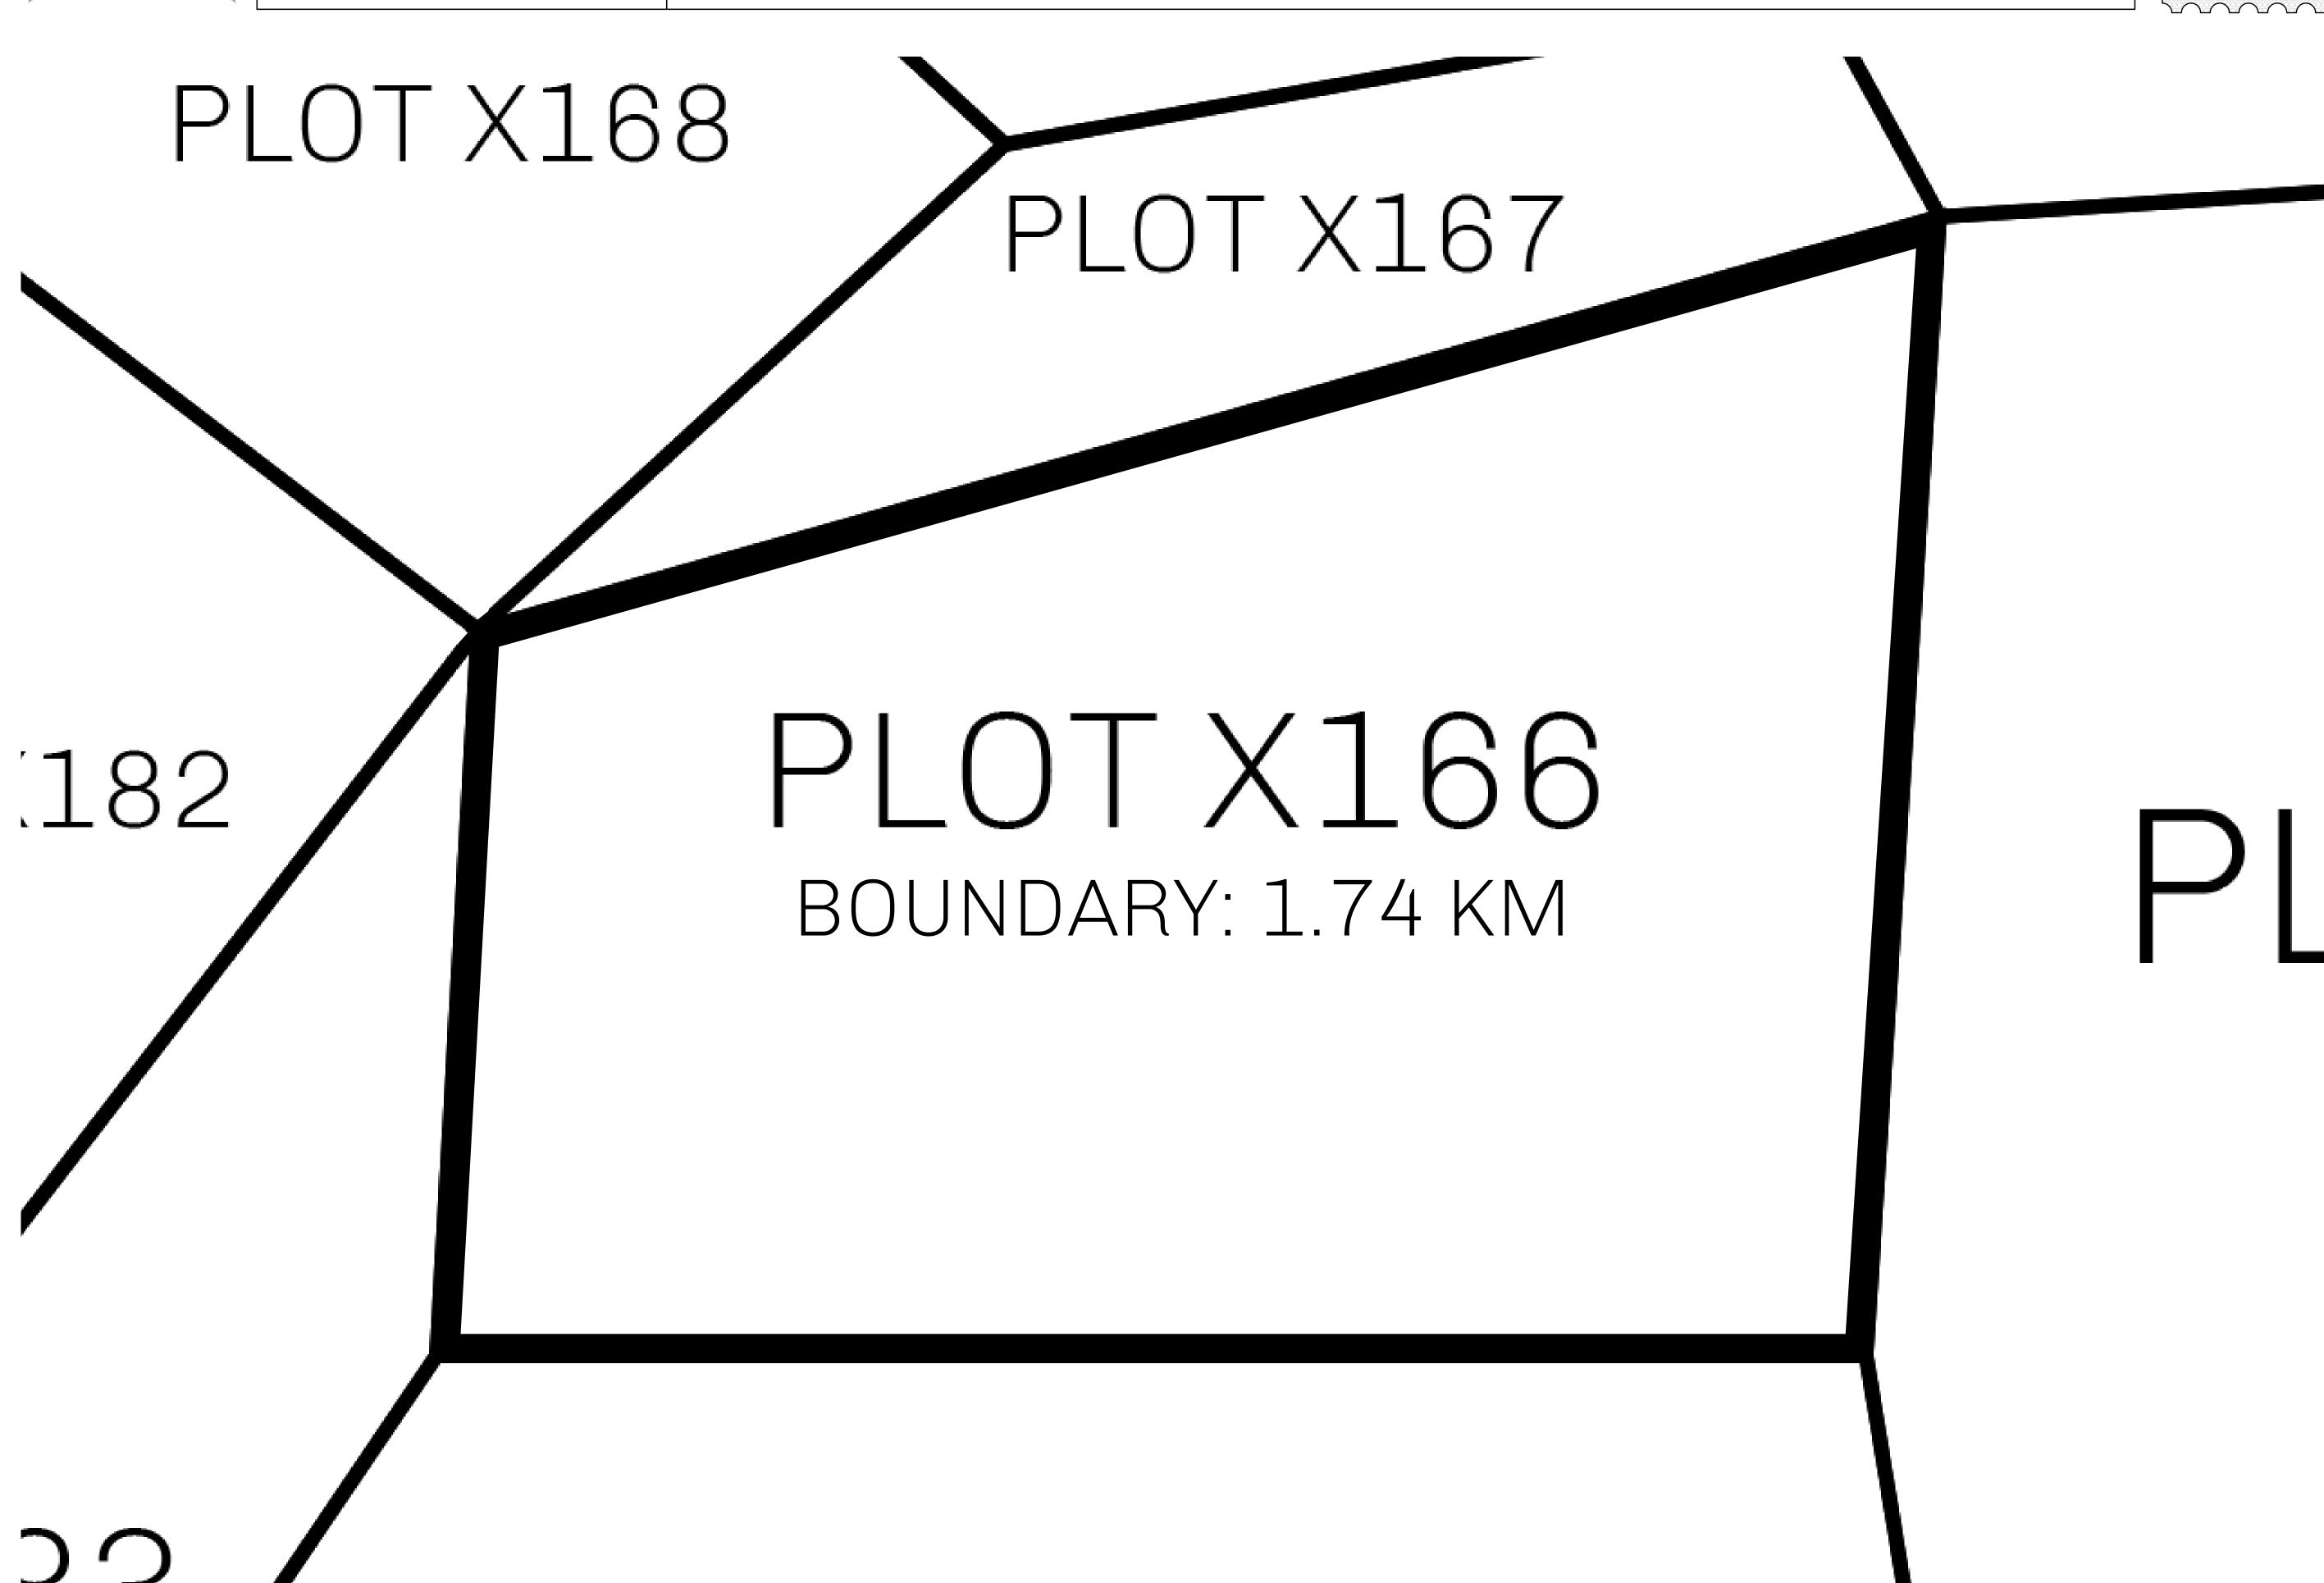

## LOOTNFT WORLD

PLOT X166-221121

## GEOGRAPHY

COASTLINE
BORDERS
HIGHEST POINT
LOWEST POINT
PLOTS
SCALE

93.89 KM (58.34 MILES)

OCEAN, THE GREAT EMPIRE, SL

PEAK HERMES +7899 M

PORT OF EXCLUSIVITY 0 M

549

1:50000

## H.M. LNFT Land Registry

TITLE NUMBER

ADMINISTRATIVE AREA

KINGDOM OF X BY SL

ISSUED 22 November 2021

SCALE **1/50000** 

Type W-XBYSL: Share of 0.5% of all X by SL sales and Satoshi's Lounge re-sales based on number of NFT Stories minted (rewarded in LTT); Automatic invite to X by SL; Mint 4 NFT Stories