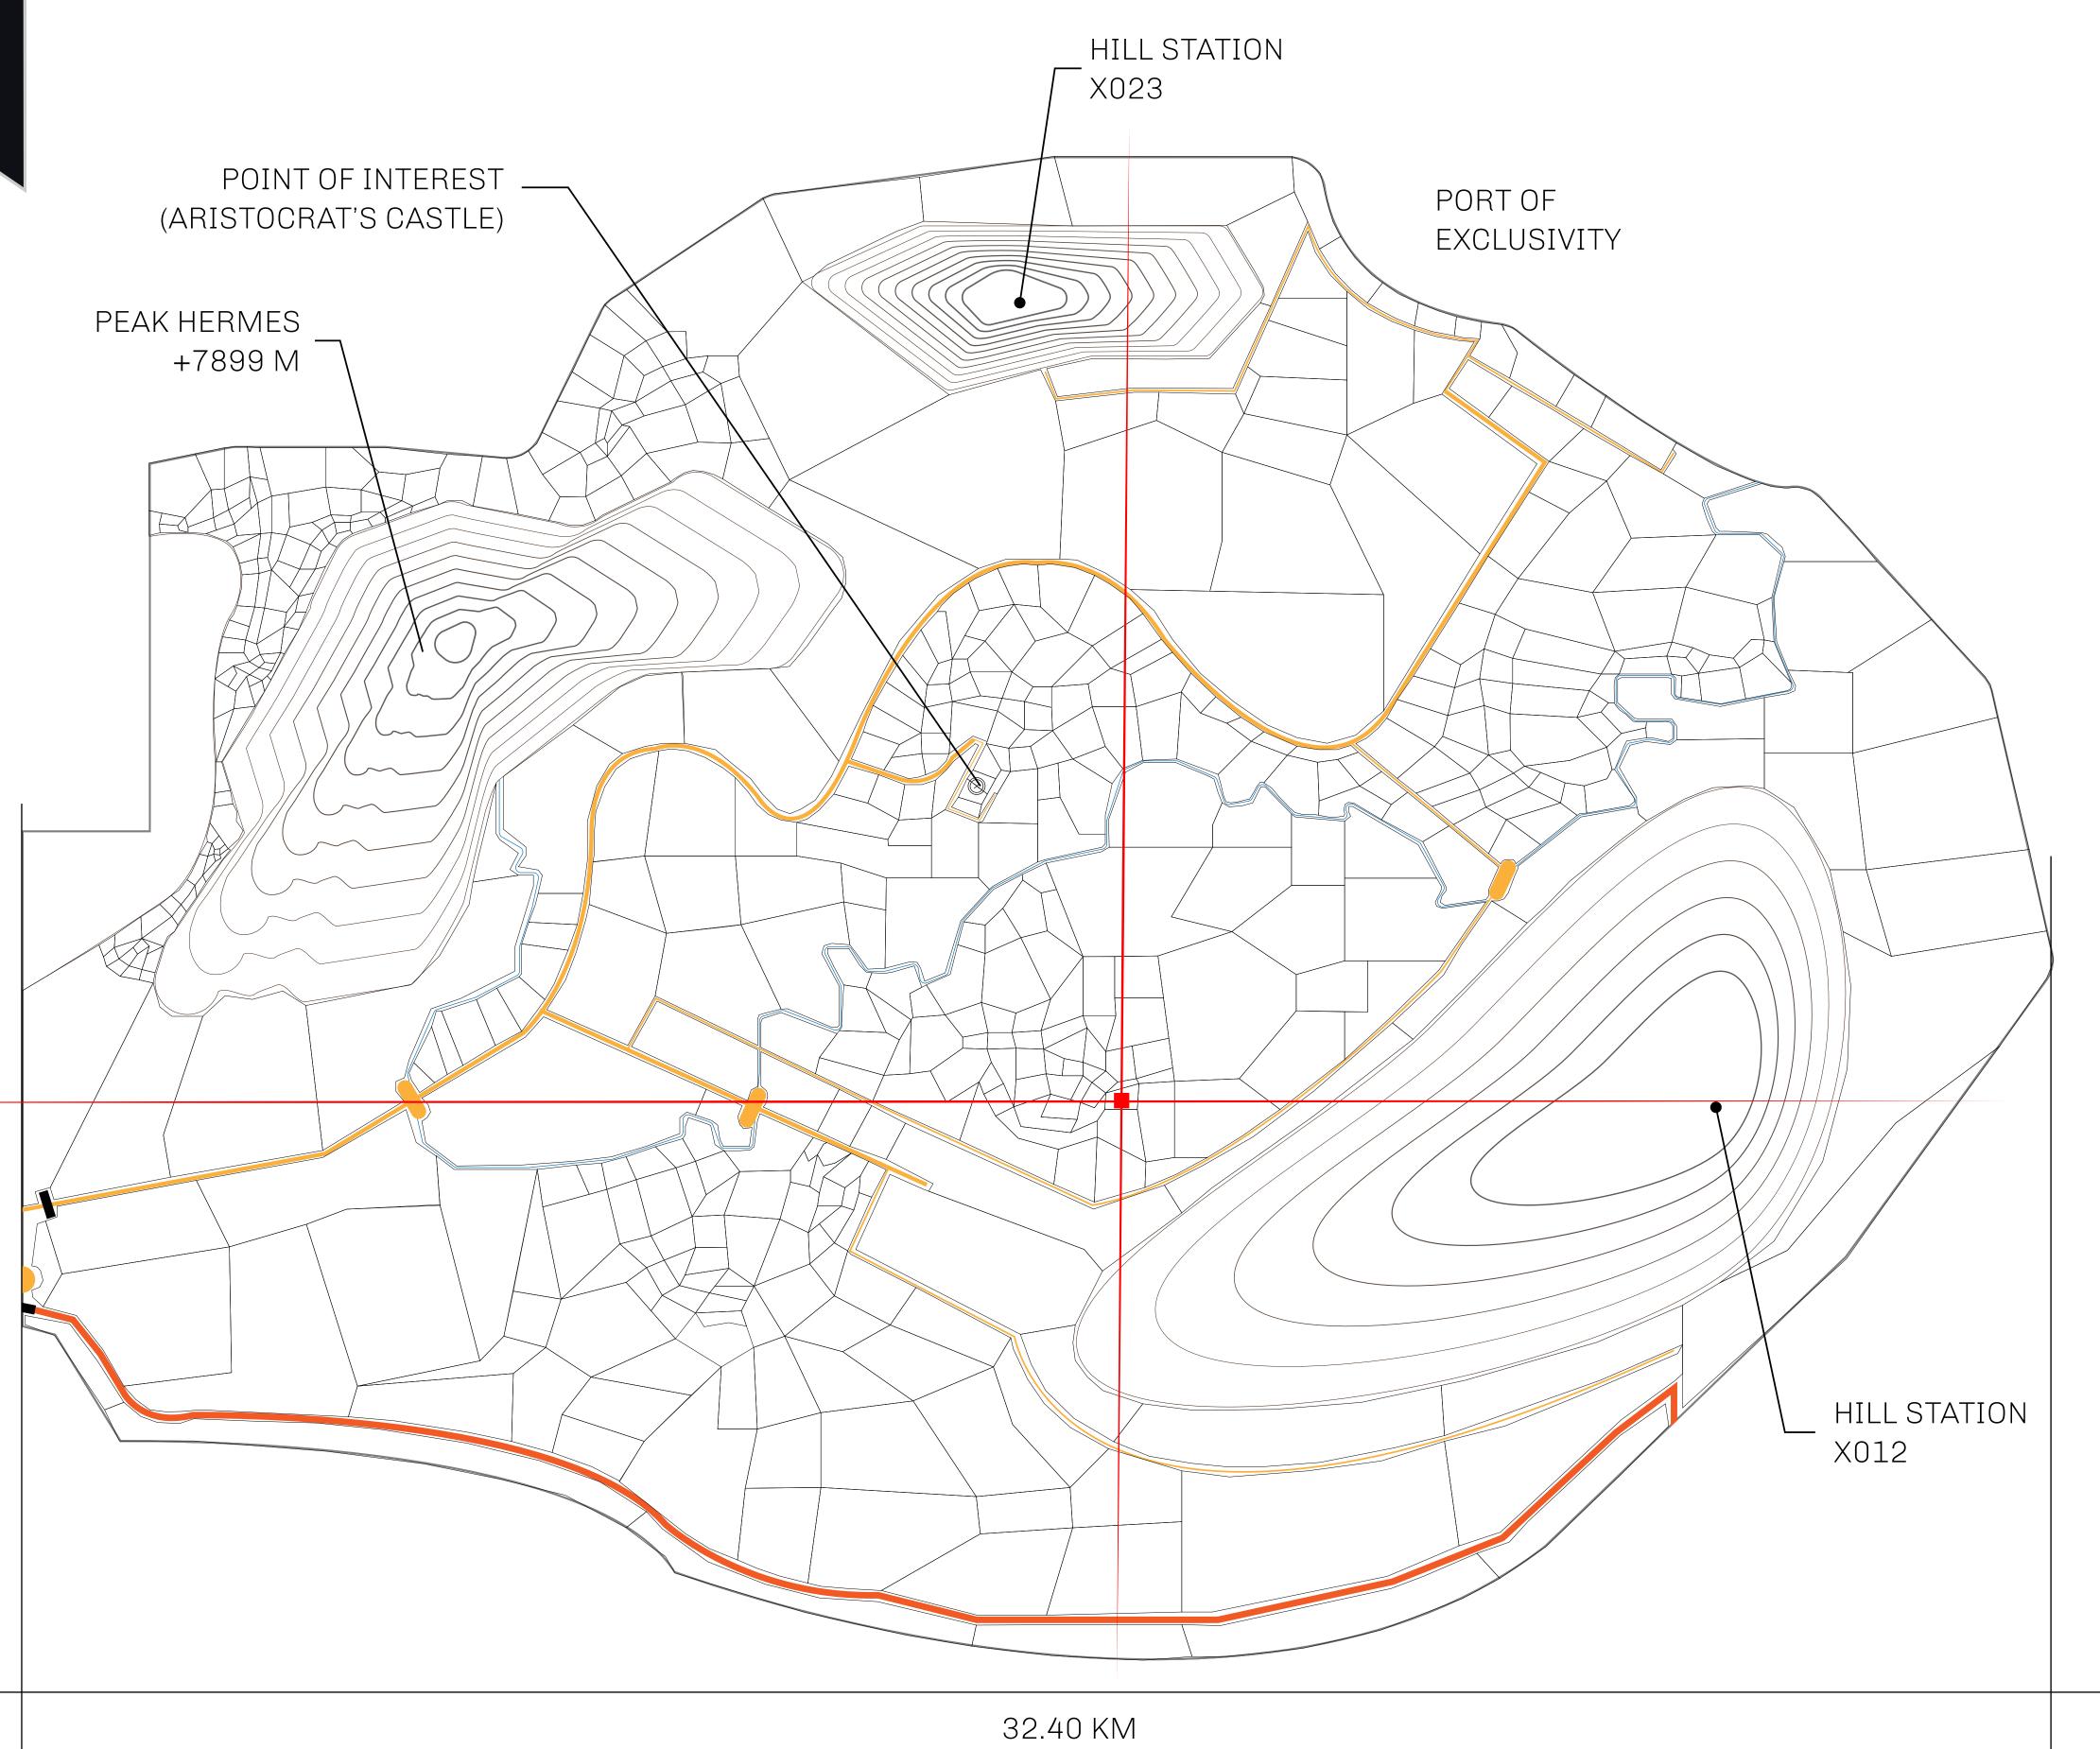

## GEOGRAPHY

COASTLINE
BORDERS
HIGHEST POINT
LOWEST POINT
PLOTS
SCALE

93.89 KM (58.34 MILES)

OCEAN, THE GREAT EMPIRE, SL

PEAK HERMES +7899 M

PORT OF EXCLUSIVITY 0 M

549

1:50000