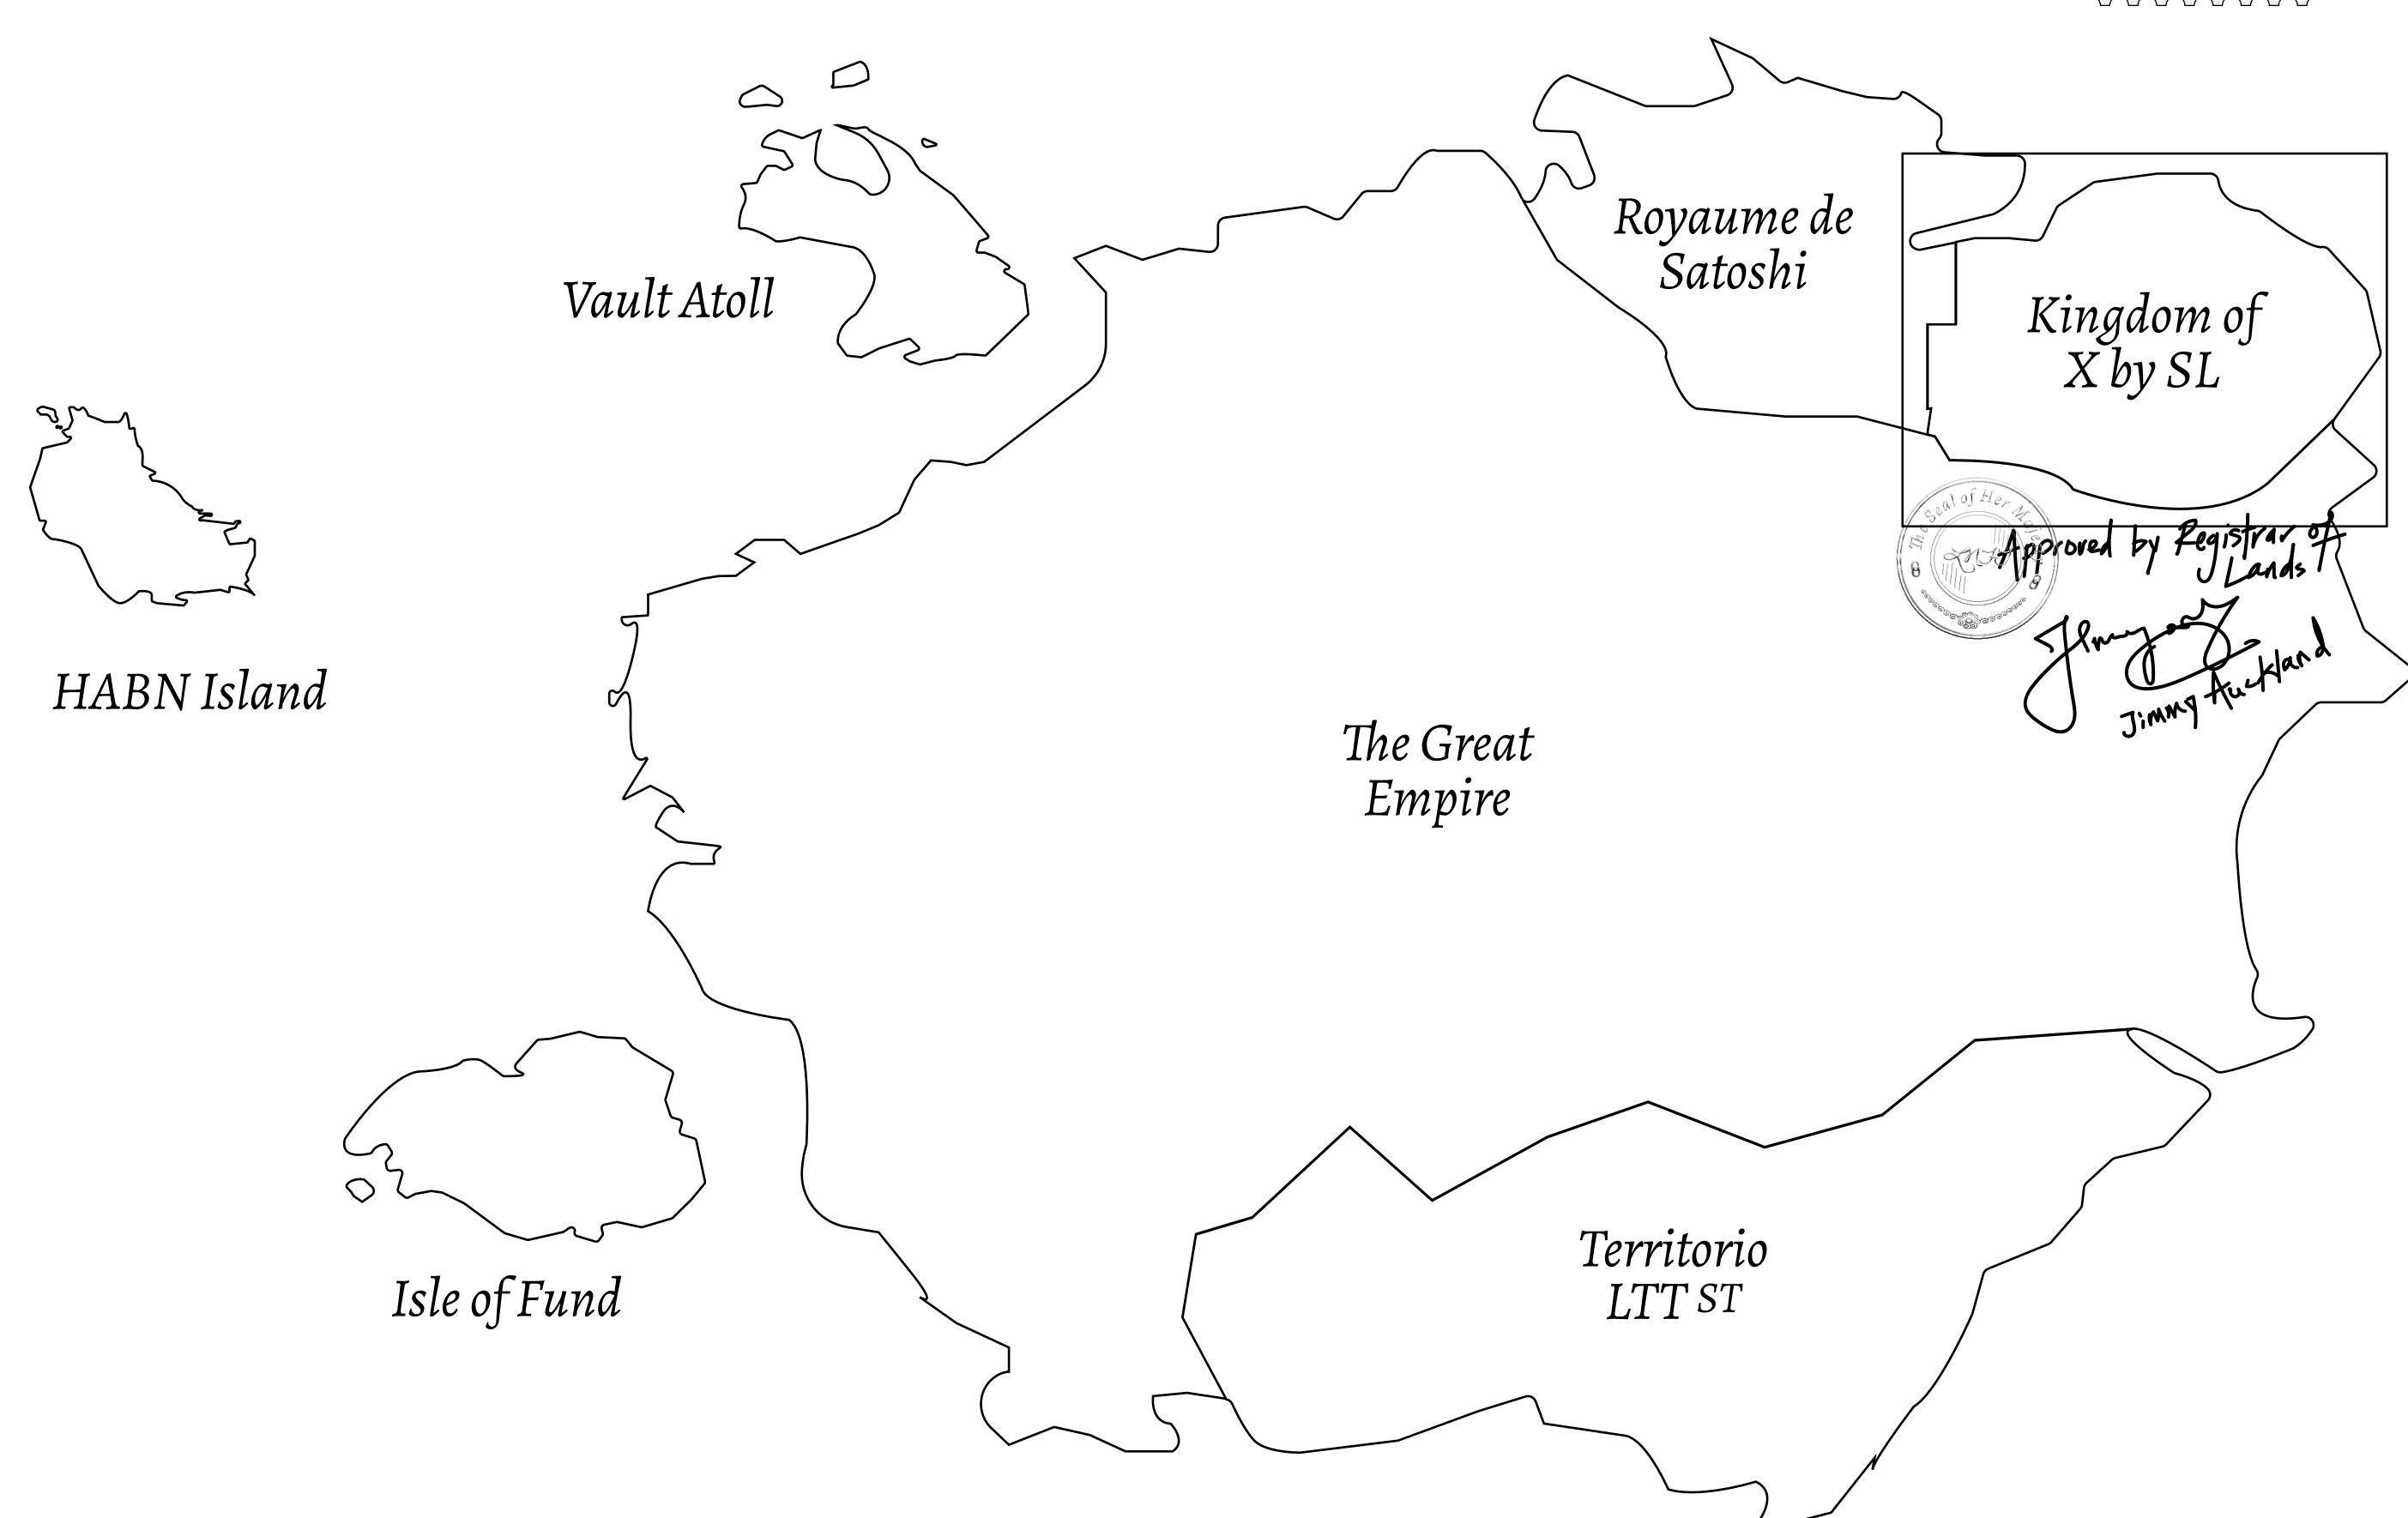

## GEOGRAPHY

COASTLINE
BORDERS
HIGHEST POINT
LOWEST POINT
PLOTS
SCALE

93.89 KM (58.34 MILES)

OCEAN, THE GREAT EMPIRE, SL

PEAK HERMES +7899 M

PORT OF EXCLUSIVITY 0 M

549

1:50000

## H.M. LNFT Land Registry

TITLE NUMBER

ADMINISTRATIVE AREA

KINGDOM OF X BY SL

ISSUED 22 November 2021

SCALE **1/50000** 

Type W-XBYSL: Share of 0.5% of all X by SL sales and Satoshi's Lounge re-sales based on number of NFT Stories minted (rewarded in LTT); Automatic invite to X by SL; Mint 4 NFT Stories