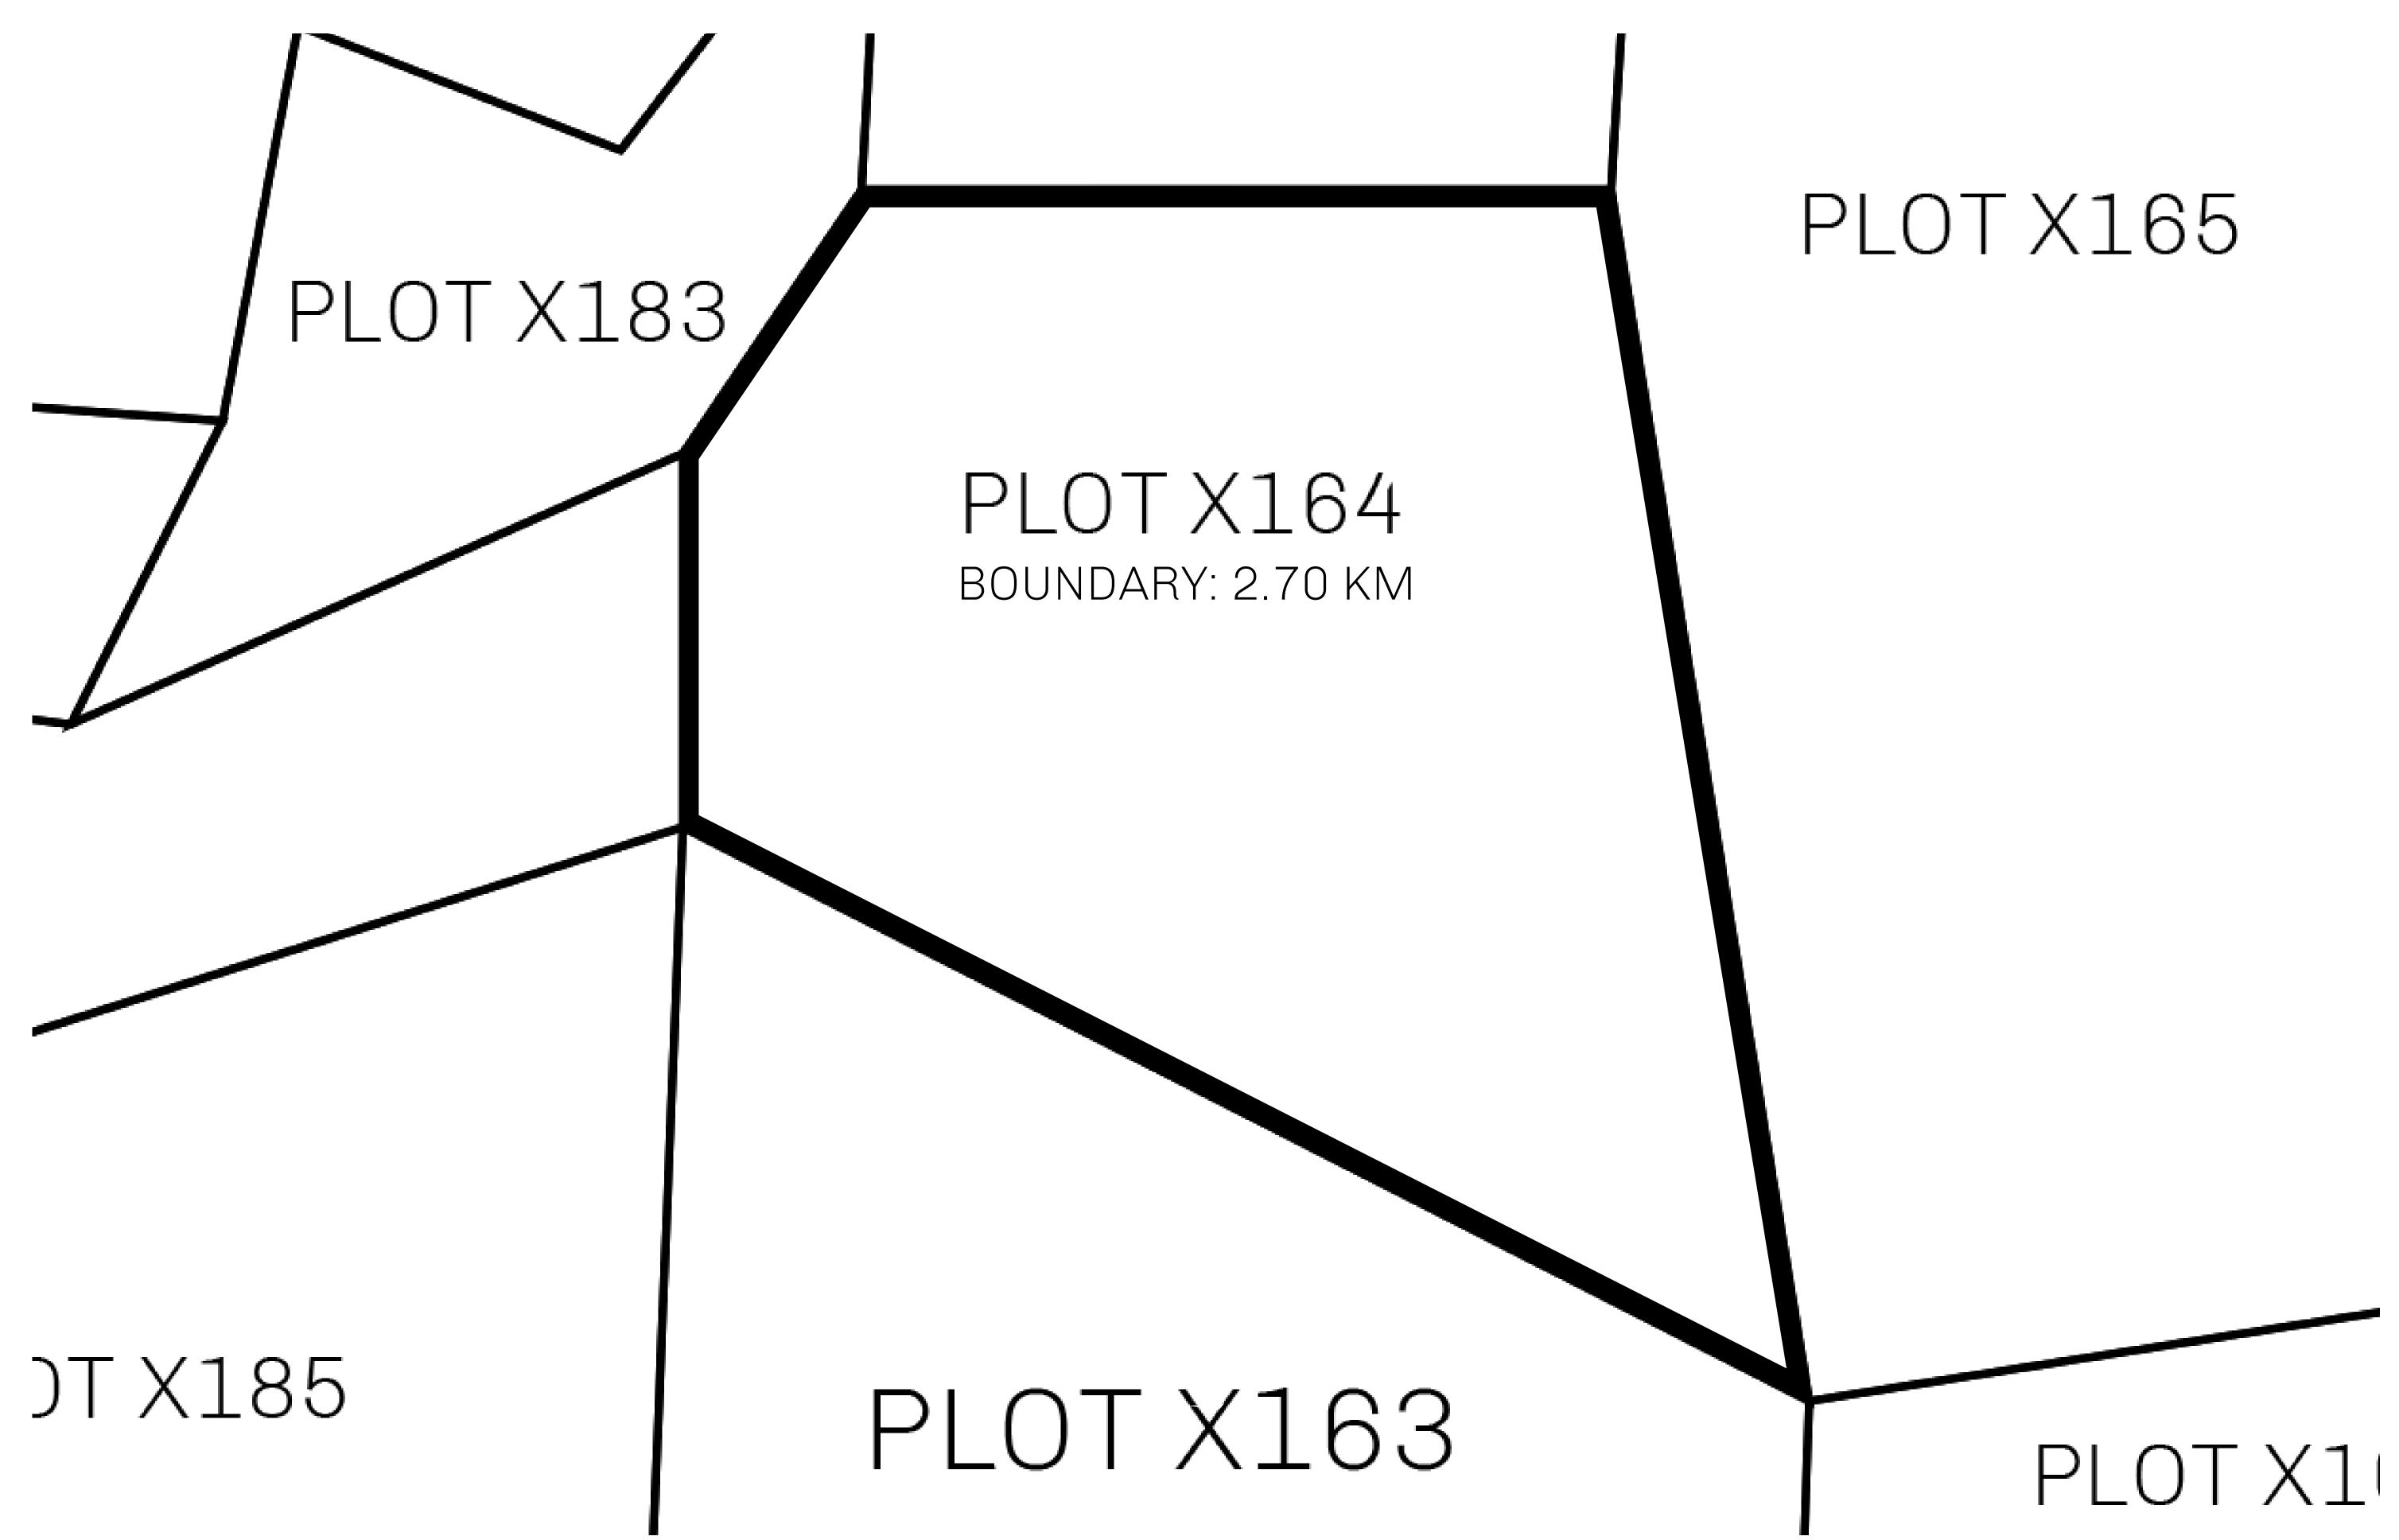

## GEOGRAPHY

COASTLINE
BORDERS
HIGHEST POINT
LOWEST POINT
PLOTS
SCALE

93.89 KM (58.34 MILES)

OCEAN, THE GREAT EMPIRE, SL

PEAK HERMES +7899 M

PORT OF EXCLUSIVITY 0 M

549

1:50000