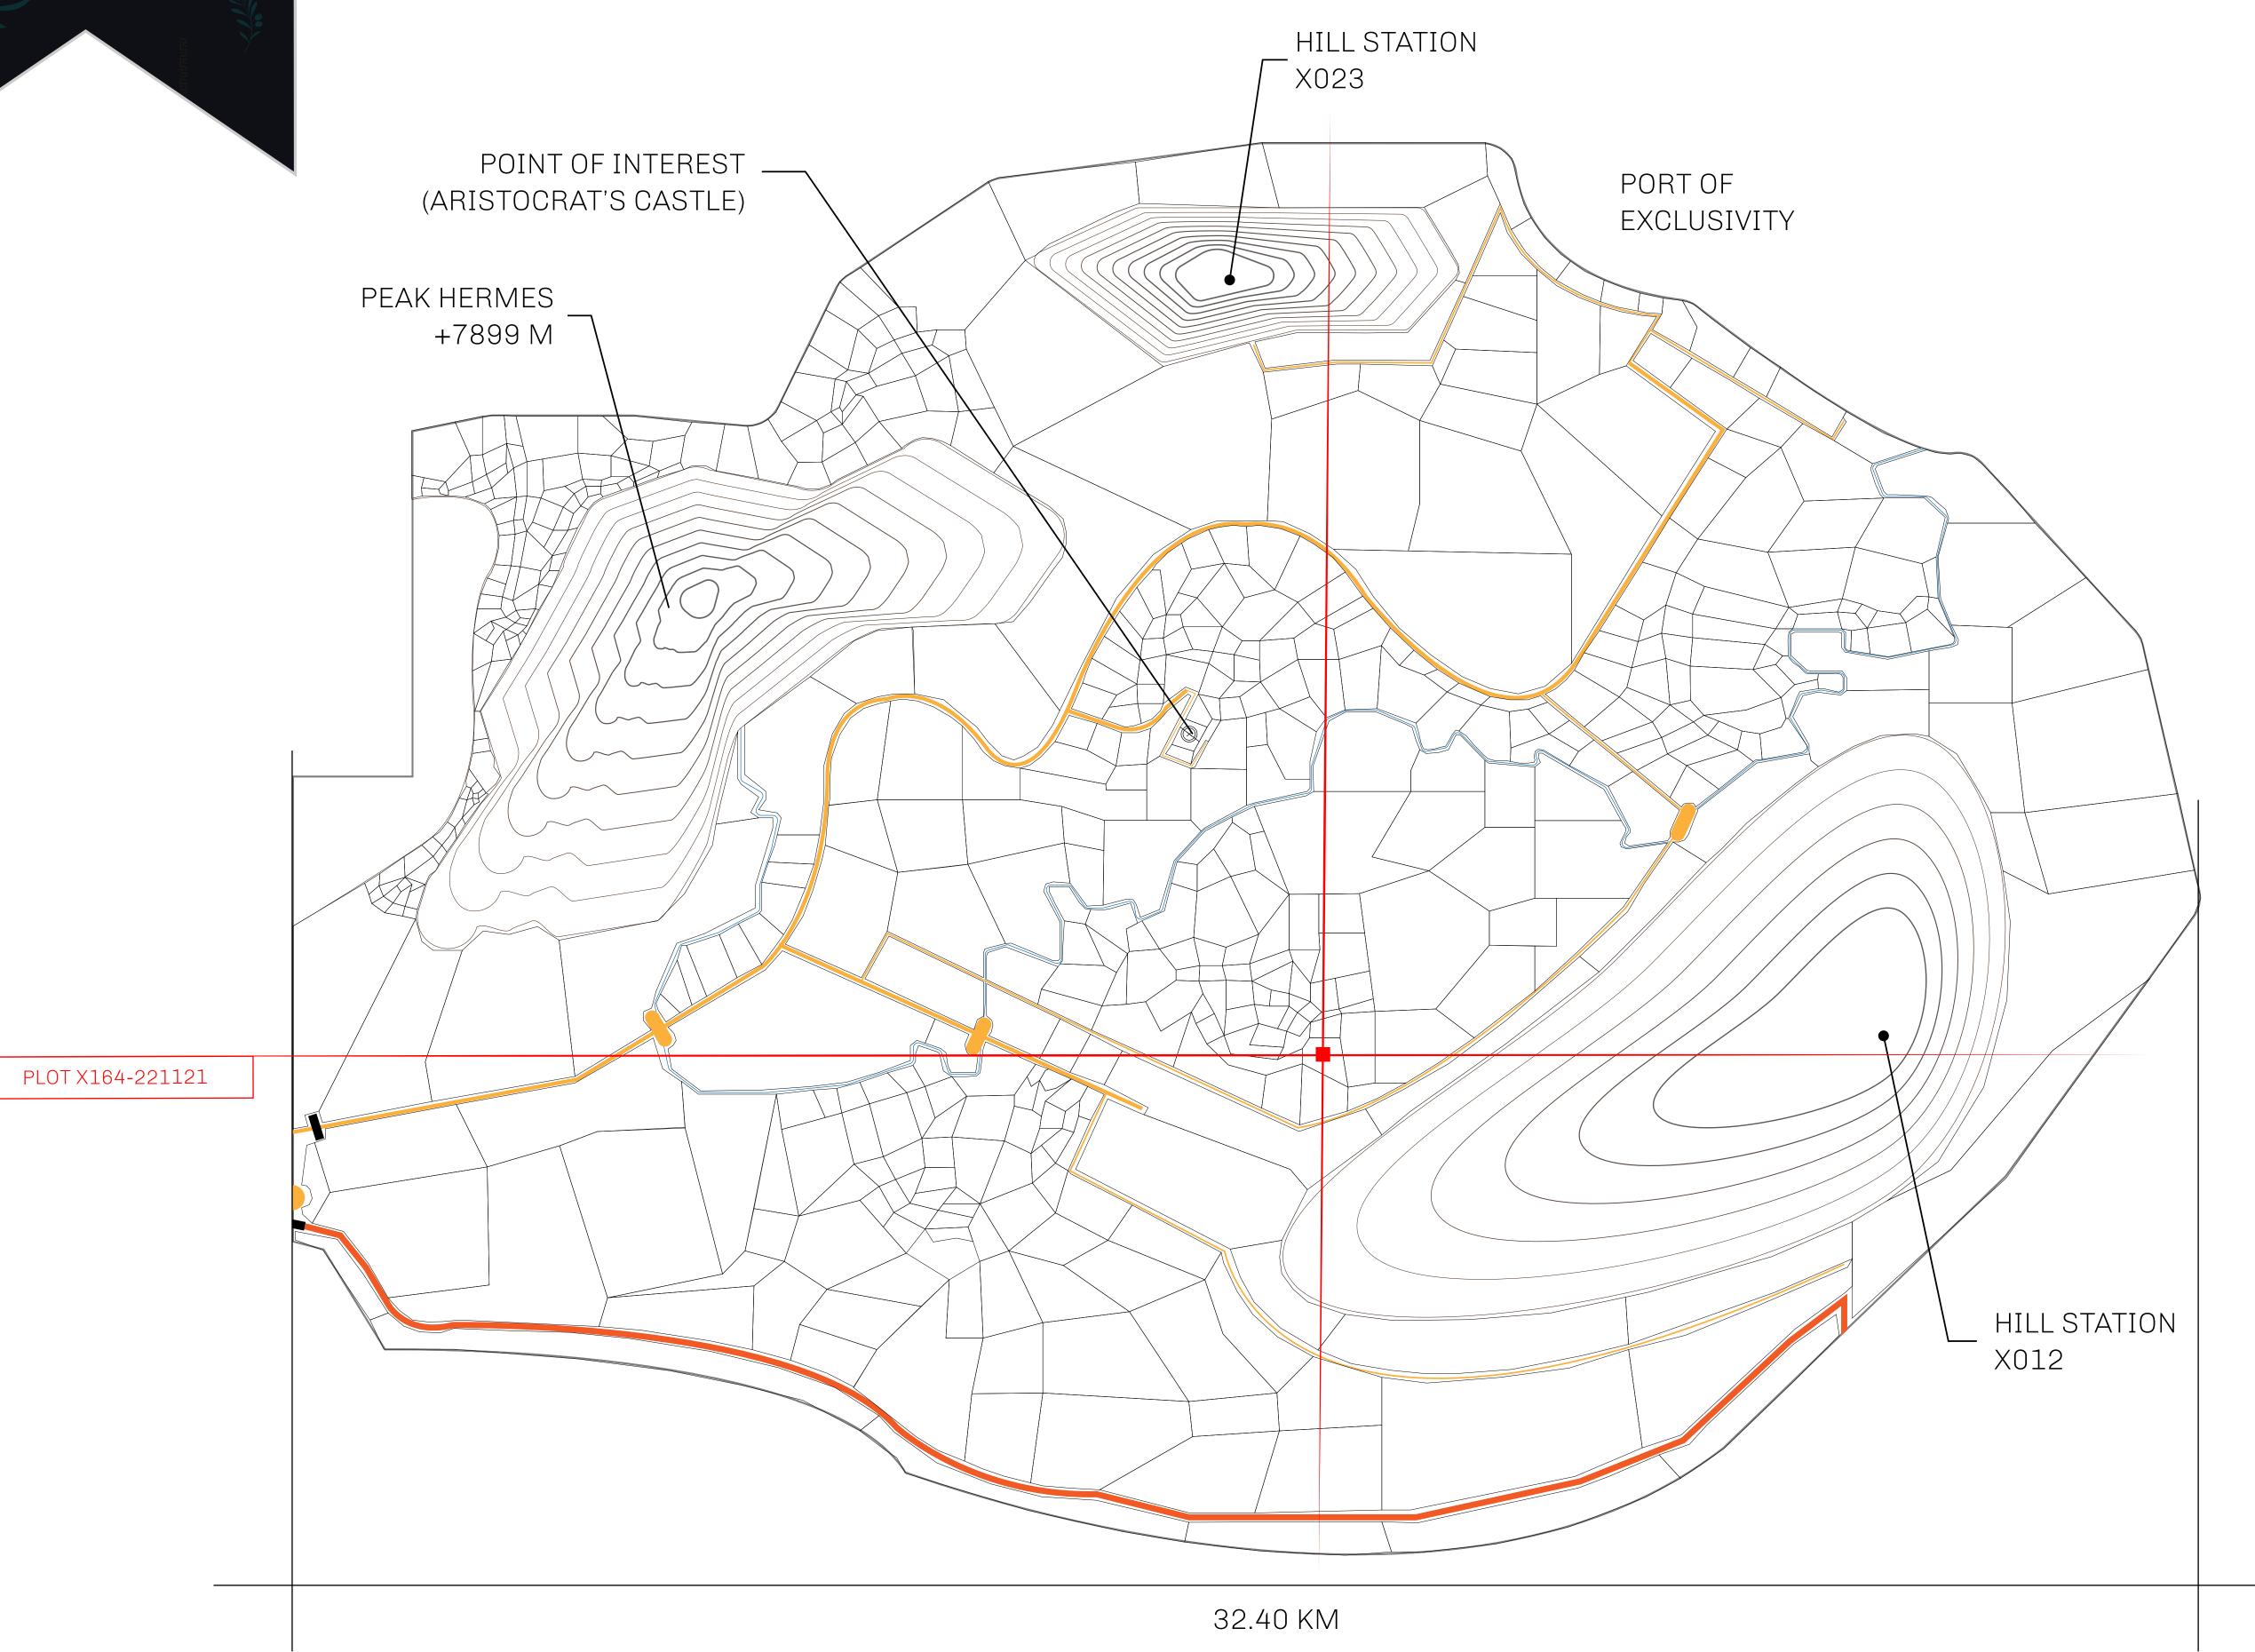

## GEOGRAPHY

COASTLINE
BORDERS
HIGHEST POINT
LOWEST POINT
PLOTS
SCALE

93.89 KM (58.34 MILES)

OCEAN, THE GREAT EMPIRE, SL

PEAK HERMES +7899 M

PORT OF EXCLUSIVITY 0 M

549

1:50000