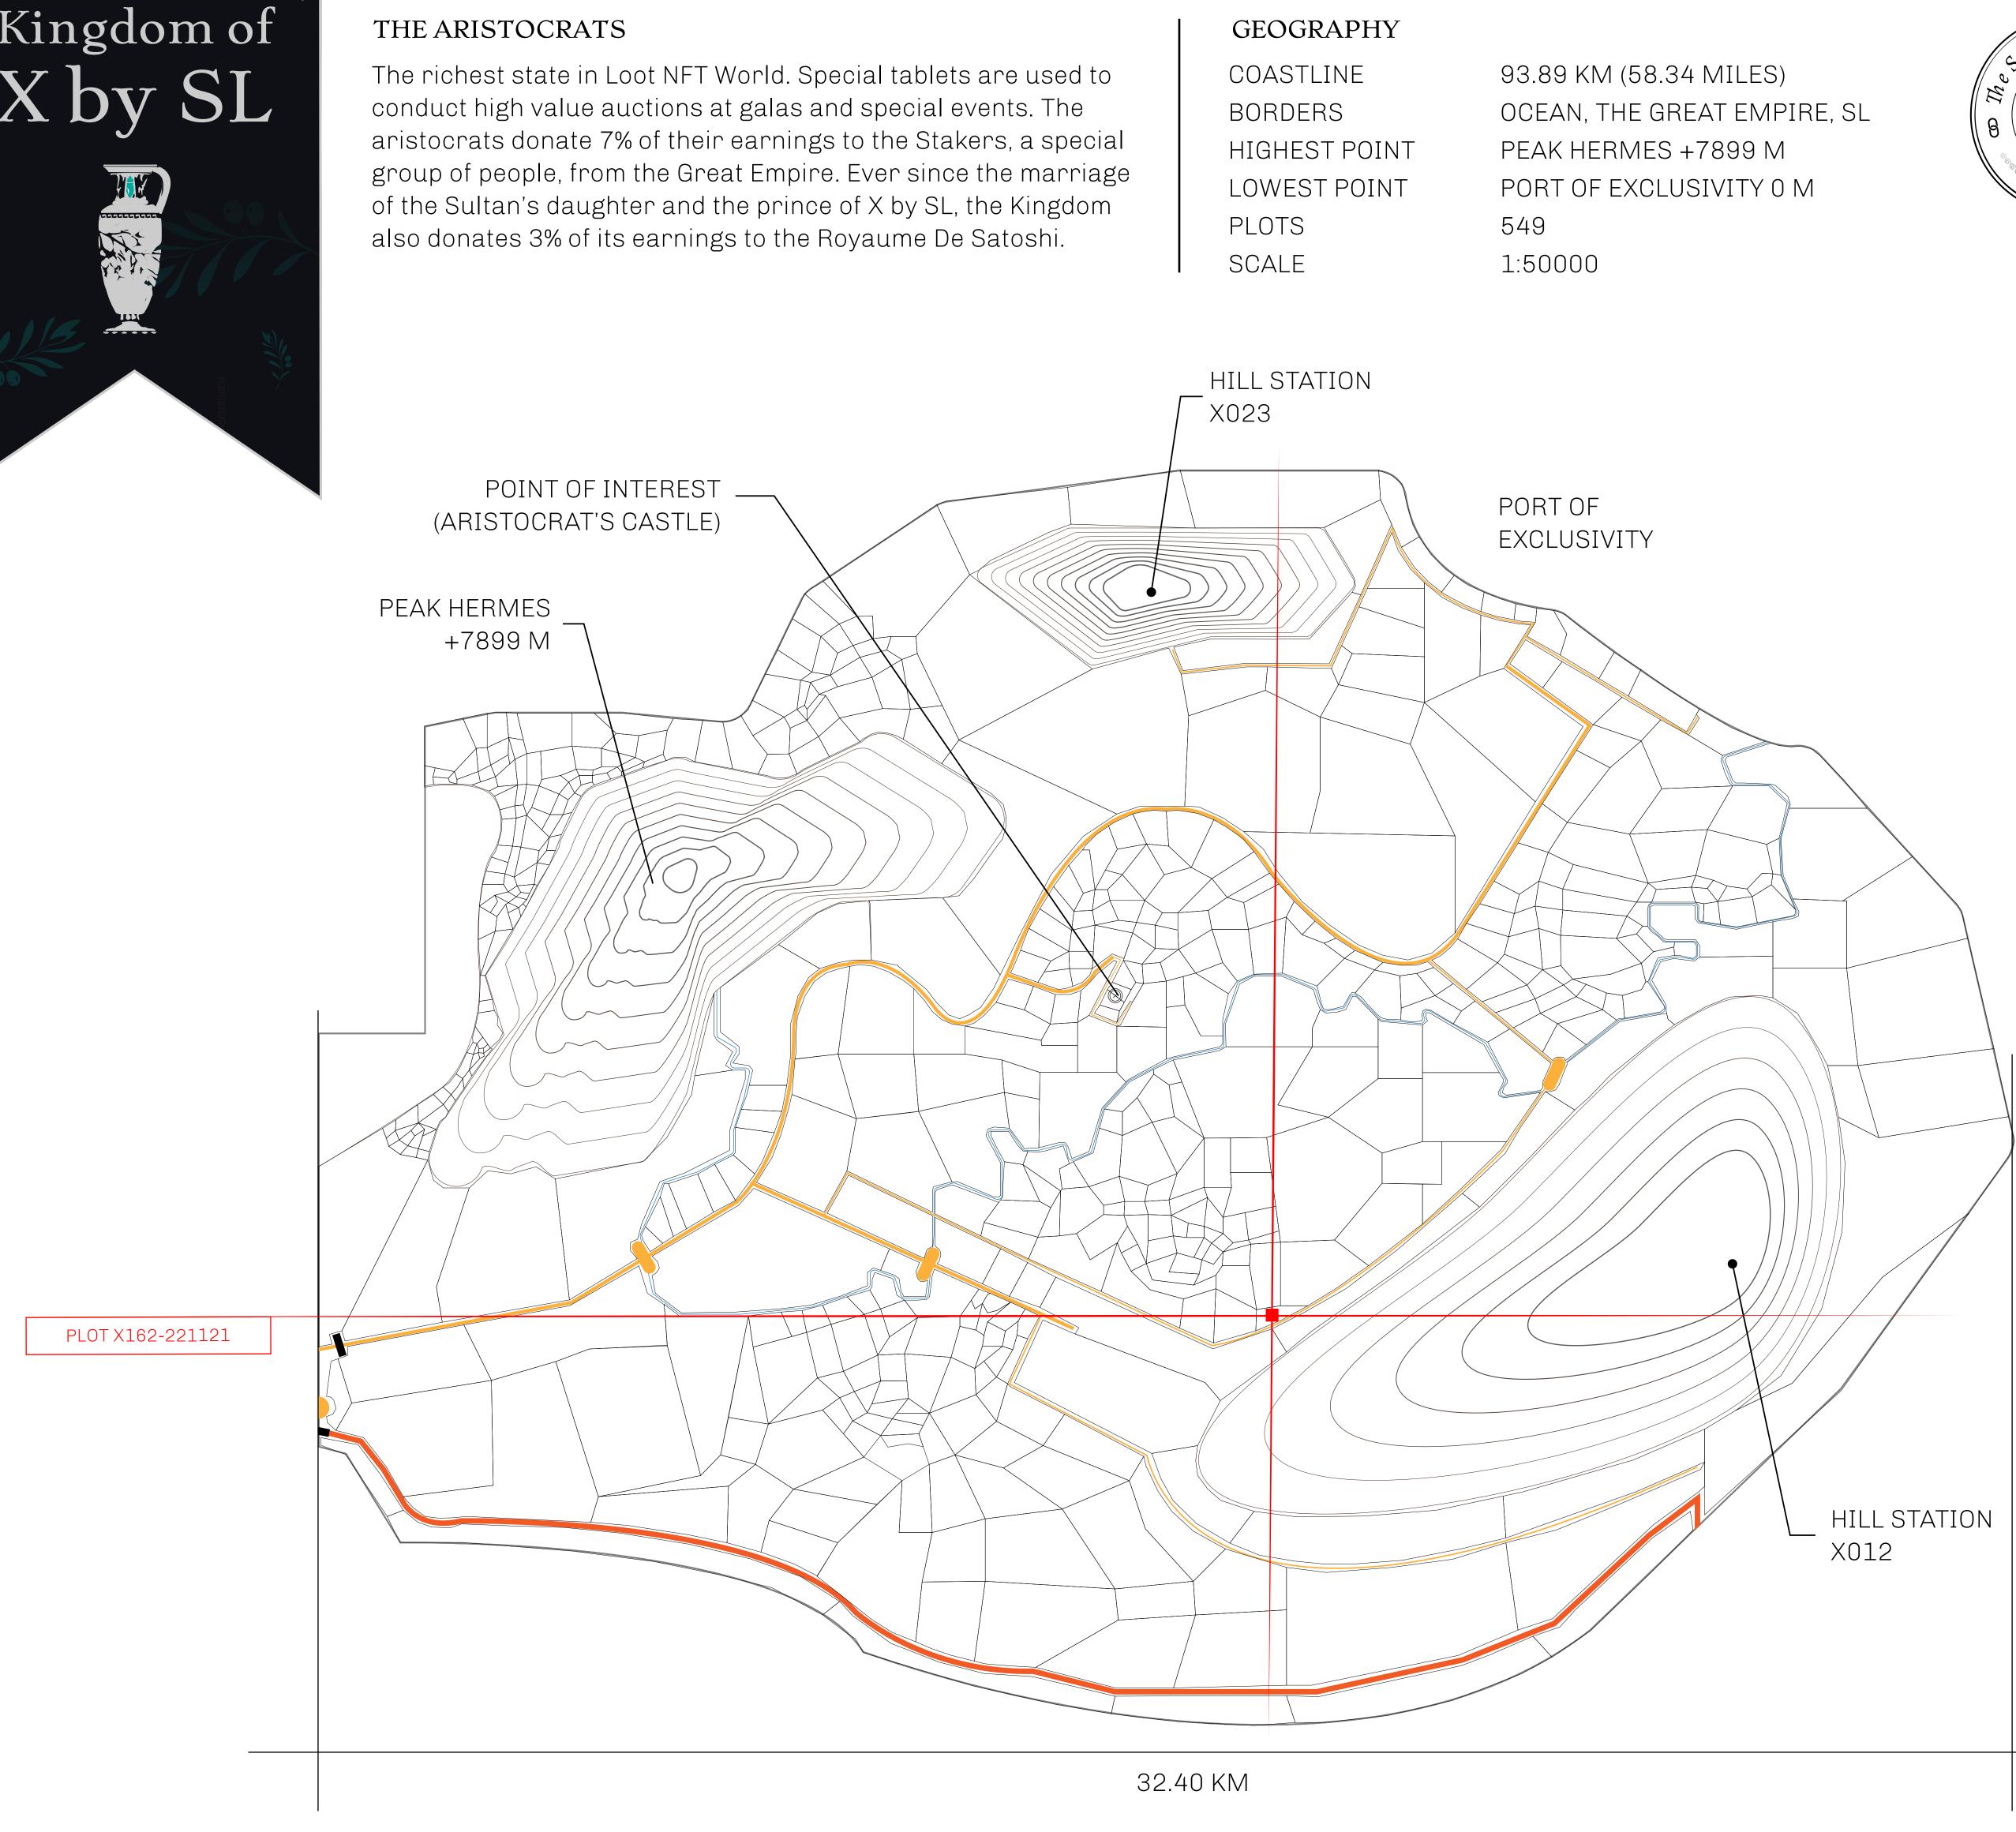

## PLOT > Boundary: 2

|               | TITLE NUMBER<br>X162-221121 |                                                               |       |               |
|---------------|-----------------------------|---------------------------------------------------------------|-------|---------------|
| y             |                             |                                                               |       |               |
| F X BY SL     | ISSUED                      | 22 November 2021                                              | Jo.J. | SCALE 1/50000 |
|               |                             | <b>X by SL sales and Sato</b><br>; <b>Automatic invite to</b> |       | -             |
|               |                             |                                                               |       |               |
| X16<br>2.49 K |                             |                                                               |       |               |
|               |                             |                                                               |       |               |
|               |                             |                                                               |       |               |