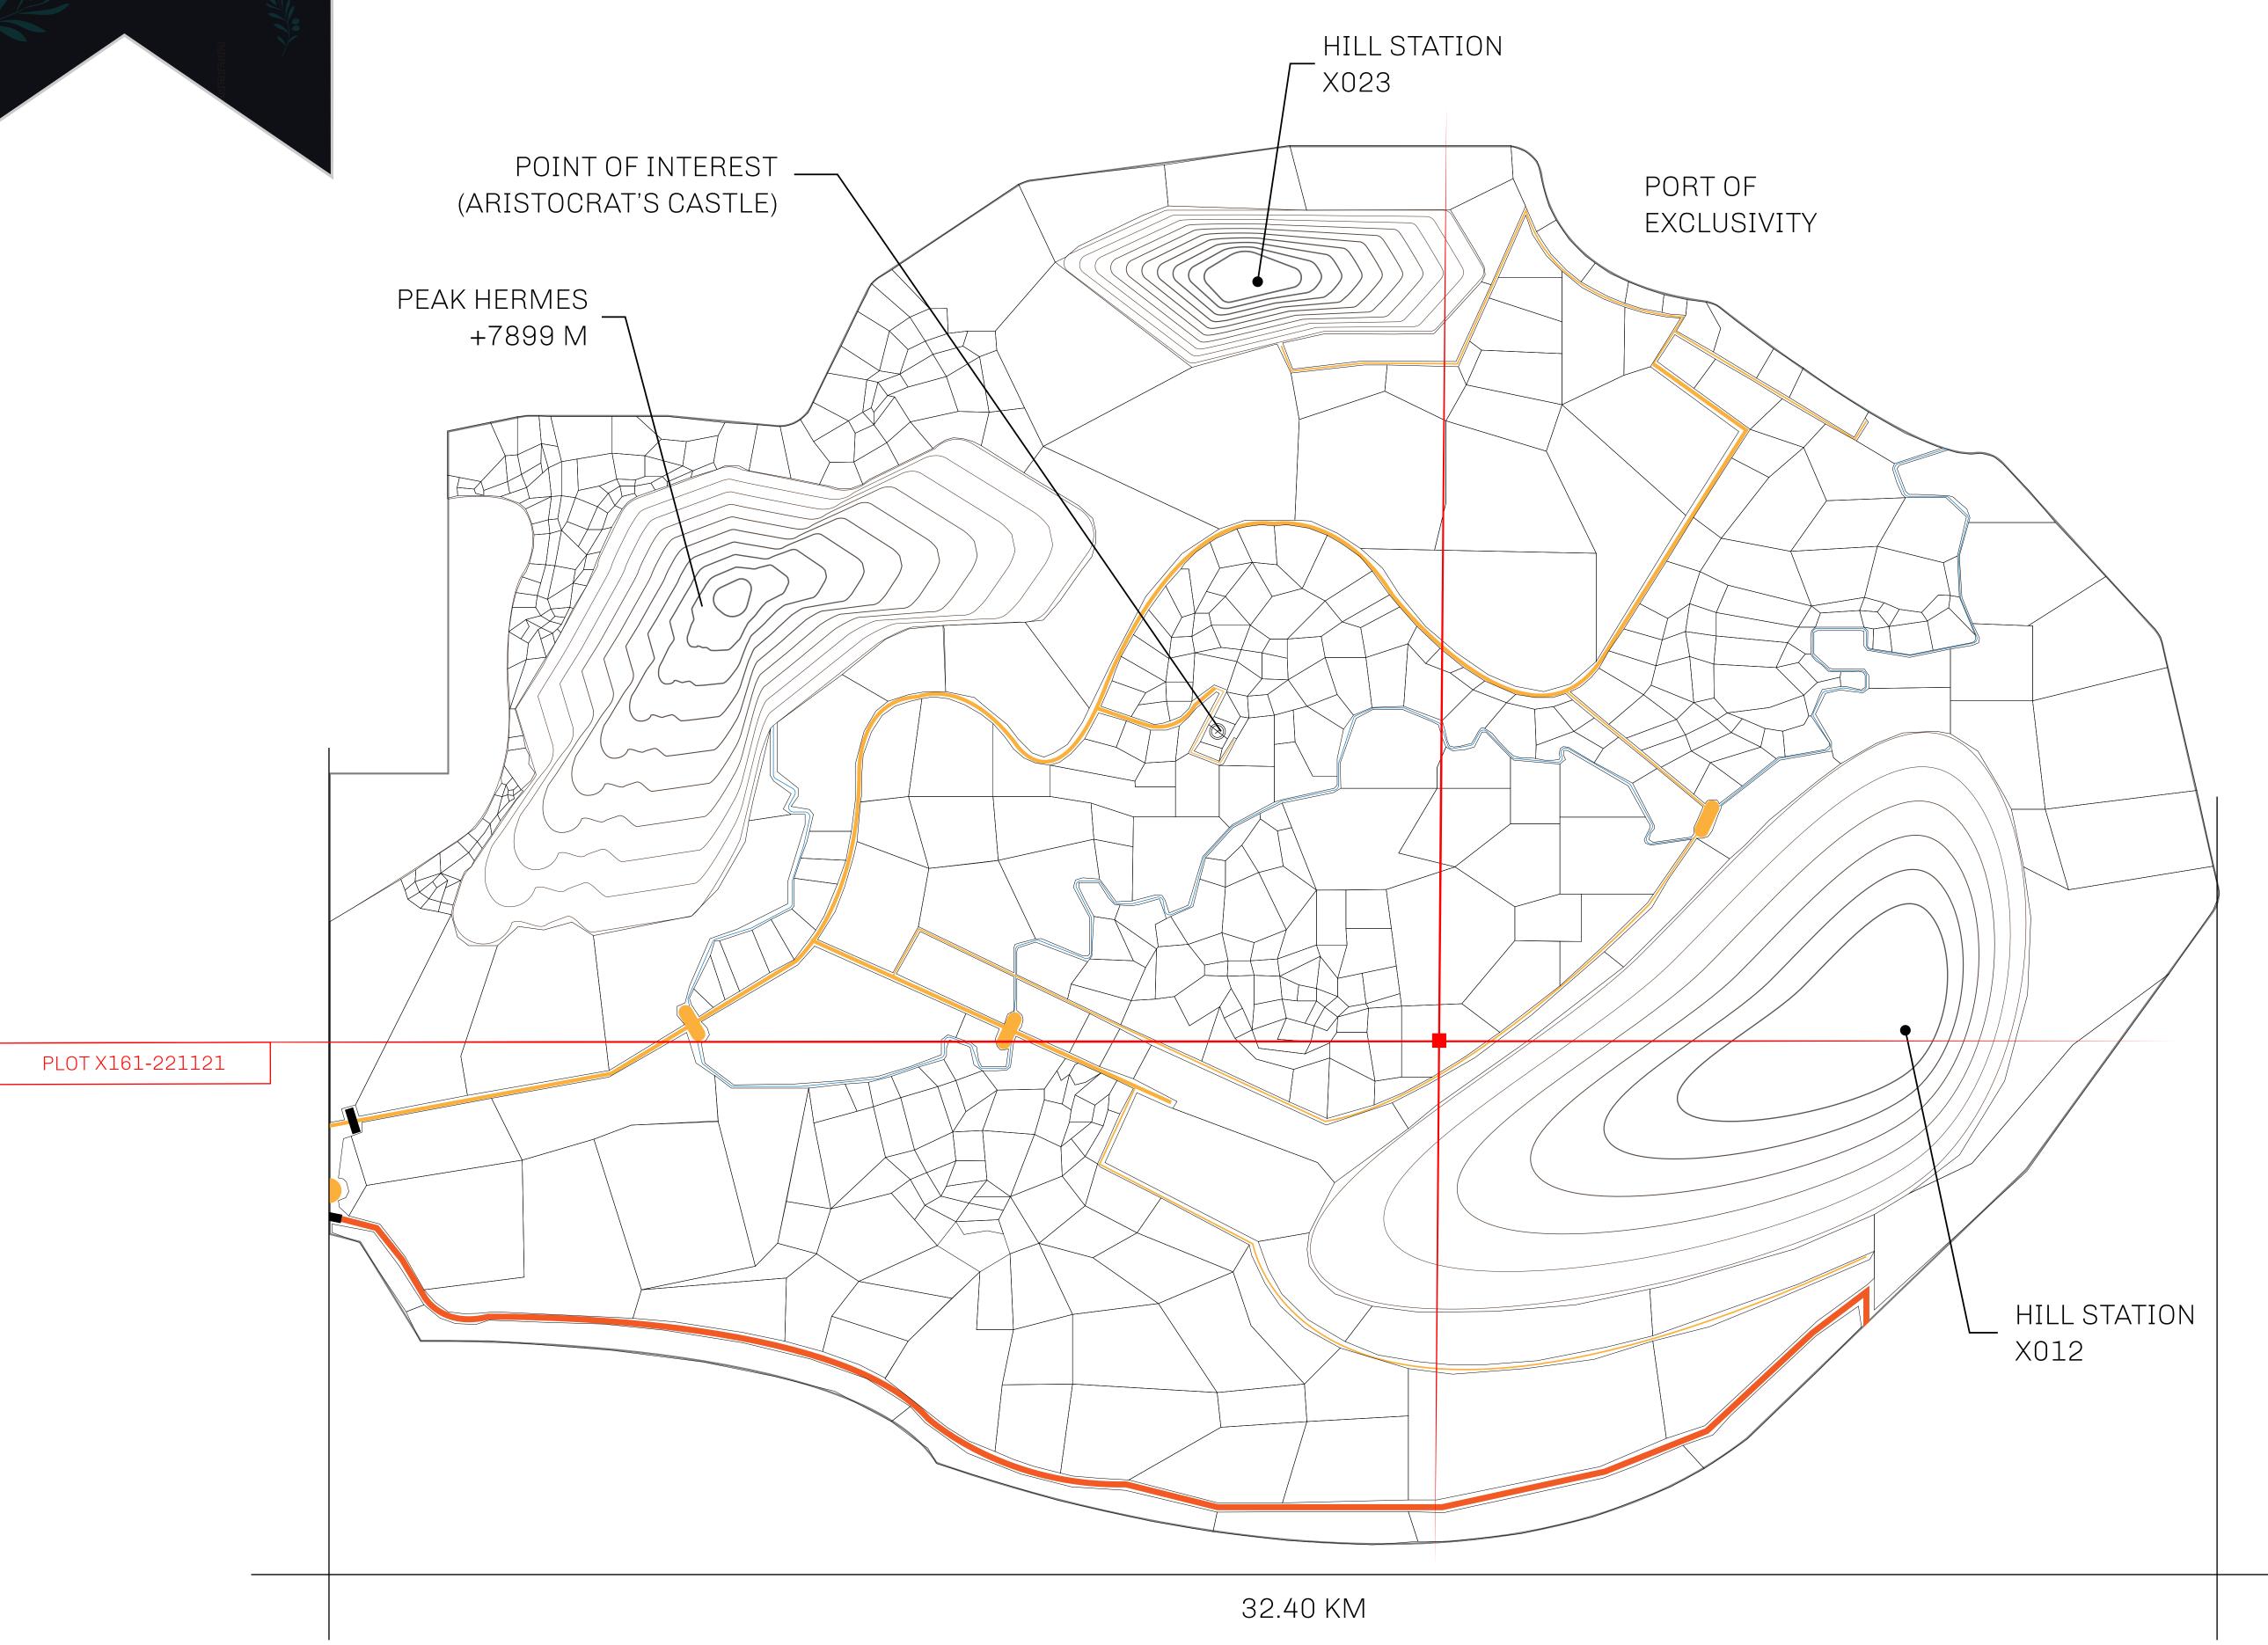

## GEOGRAPHY

COASTLINE
BORDERS
HIGHEST POINT
LOWEST POINT
PLOTS
SCALE

93.89 KM (58.34 MILES)

OCEAN, THE GREAT EMPIRE, SL

PEAK HERMES +7899 M

PORT OF EXCLUSIVITY 0 M

549

1:50000

## H.M. LNFT Land Registry

X161-221121

TITLE NUMBER

ADMINISTRATIVE AREA KINGDOM OF X BY SL

ISSUED 22 November 2021

SCALE **1/50000** 

OWNER ENTITLEMENT

Type W-XBYSL: Share of 0.5% of all X by SL sales and Satoshi's Lounge re-sales based on number of NFT Stories minted (rewarded in LTT); Automatic invite to X by SL; Mint 4 NFT Stories