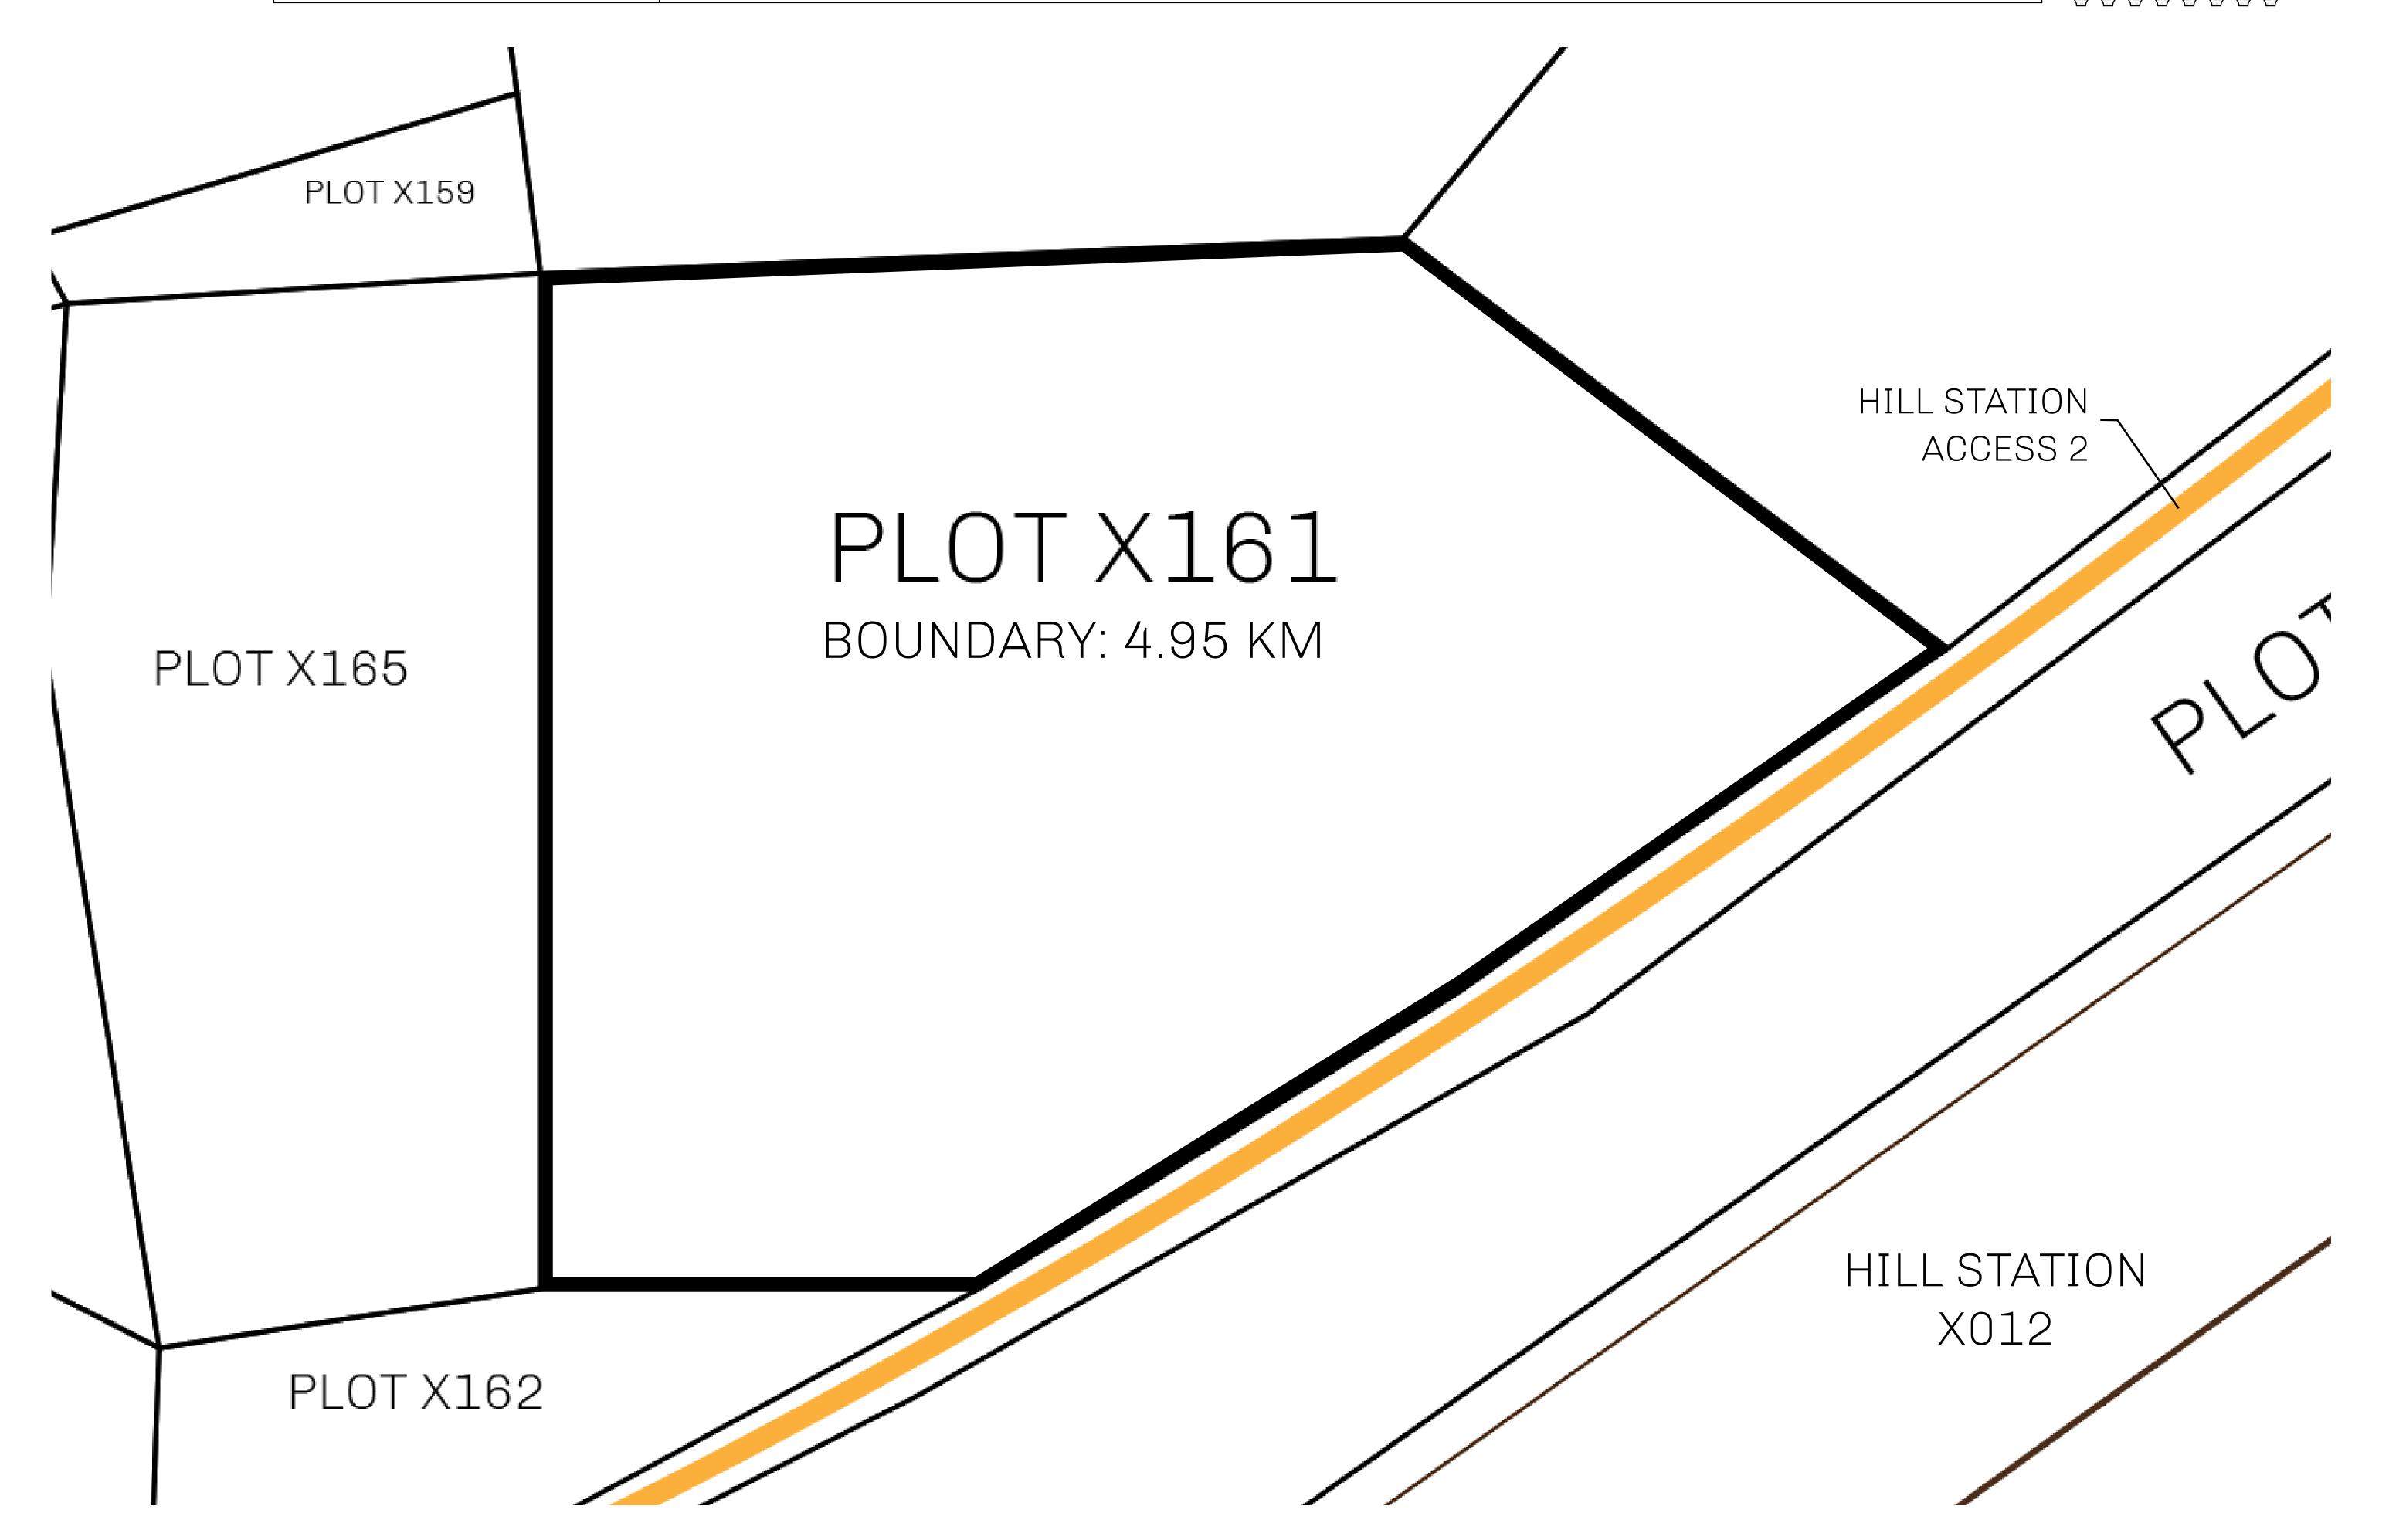

## GEOGRAPHY

COASTLINE
BORDERS
HIGHEST POINT
LOWEST POINT
PLOTS
SCALE

93.89 KM (58.34 MILES)

OCEAN, THE GREAT EMPIRE, SL

PEAK HERMES +7899 M

PORT OF EXCLUSIVITY 0 M

549

1:50000

## H.M. LNFT Land Registry

X161-221121

TITLE NUMBER

ADMINISTRATIVE AREA KINGDOM OF X BY SL

ISSUED 22 November 2021

SCALE **1/50000** 

OWNER ENTITLEMENT

Type W-XBYSL: Share of 0.5% of all X by SL sales and Satoshi's Lounge re-sales based on number of NFT Stories minted (rewarded in LTT); Automatic invite to X by SL; Mint 4 NFT Stories