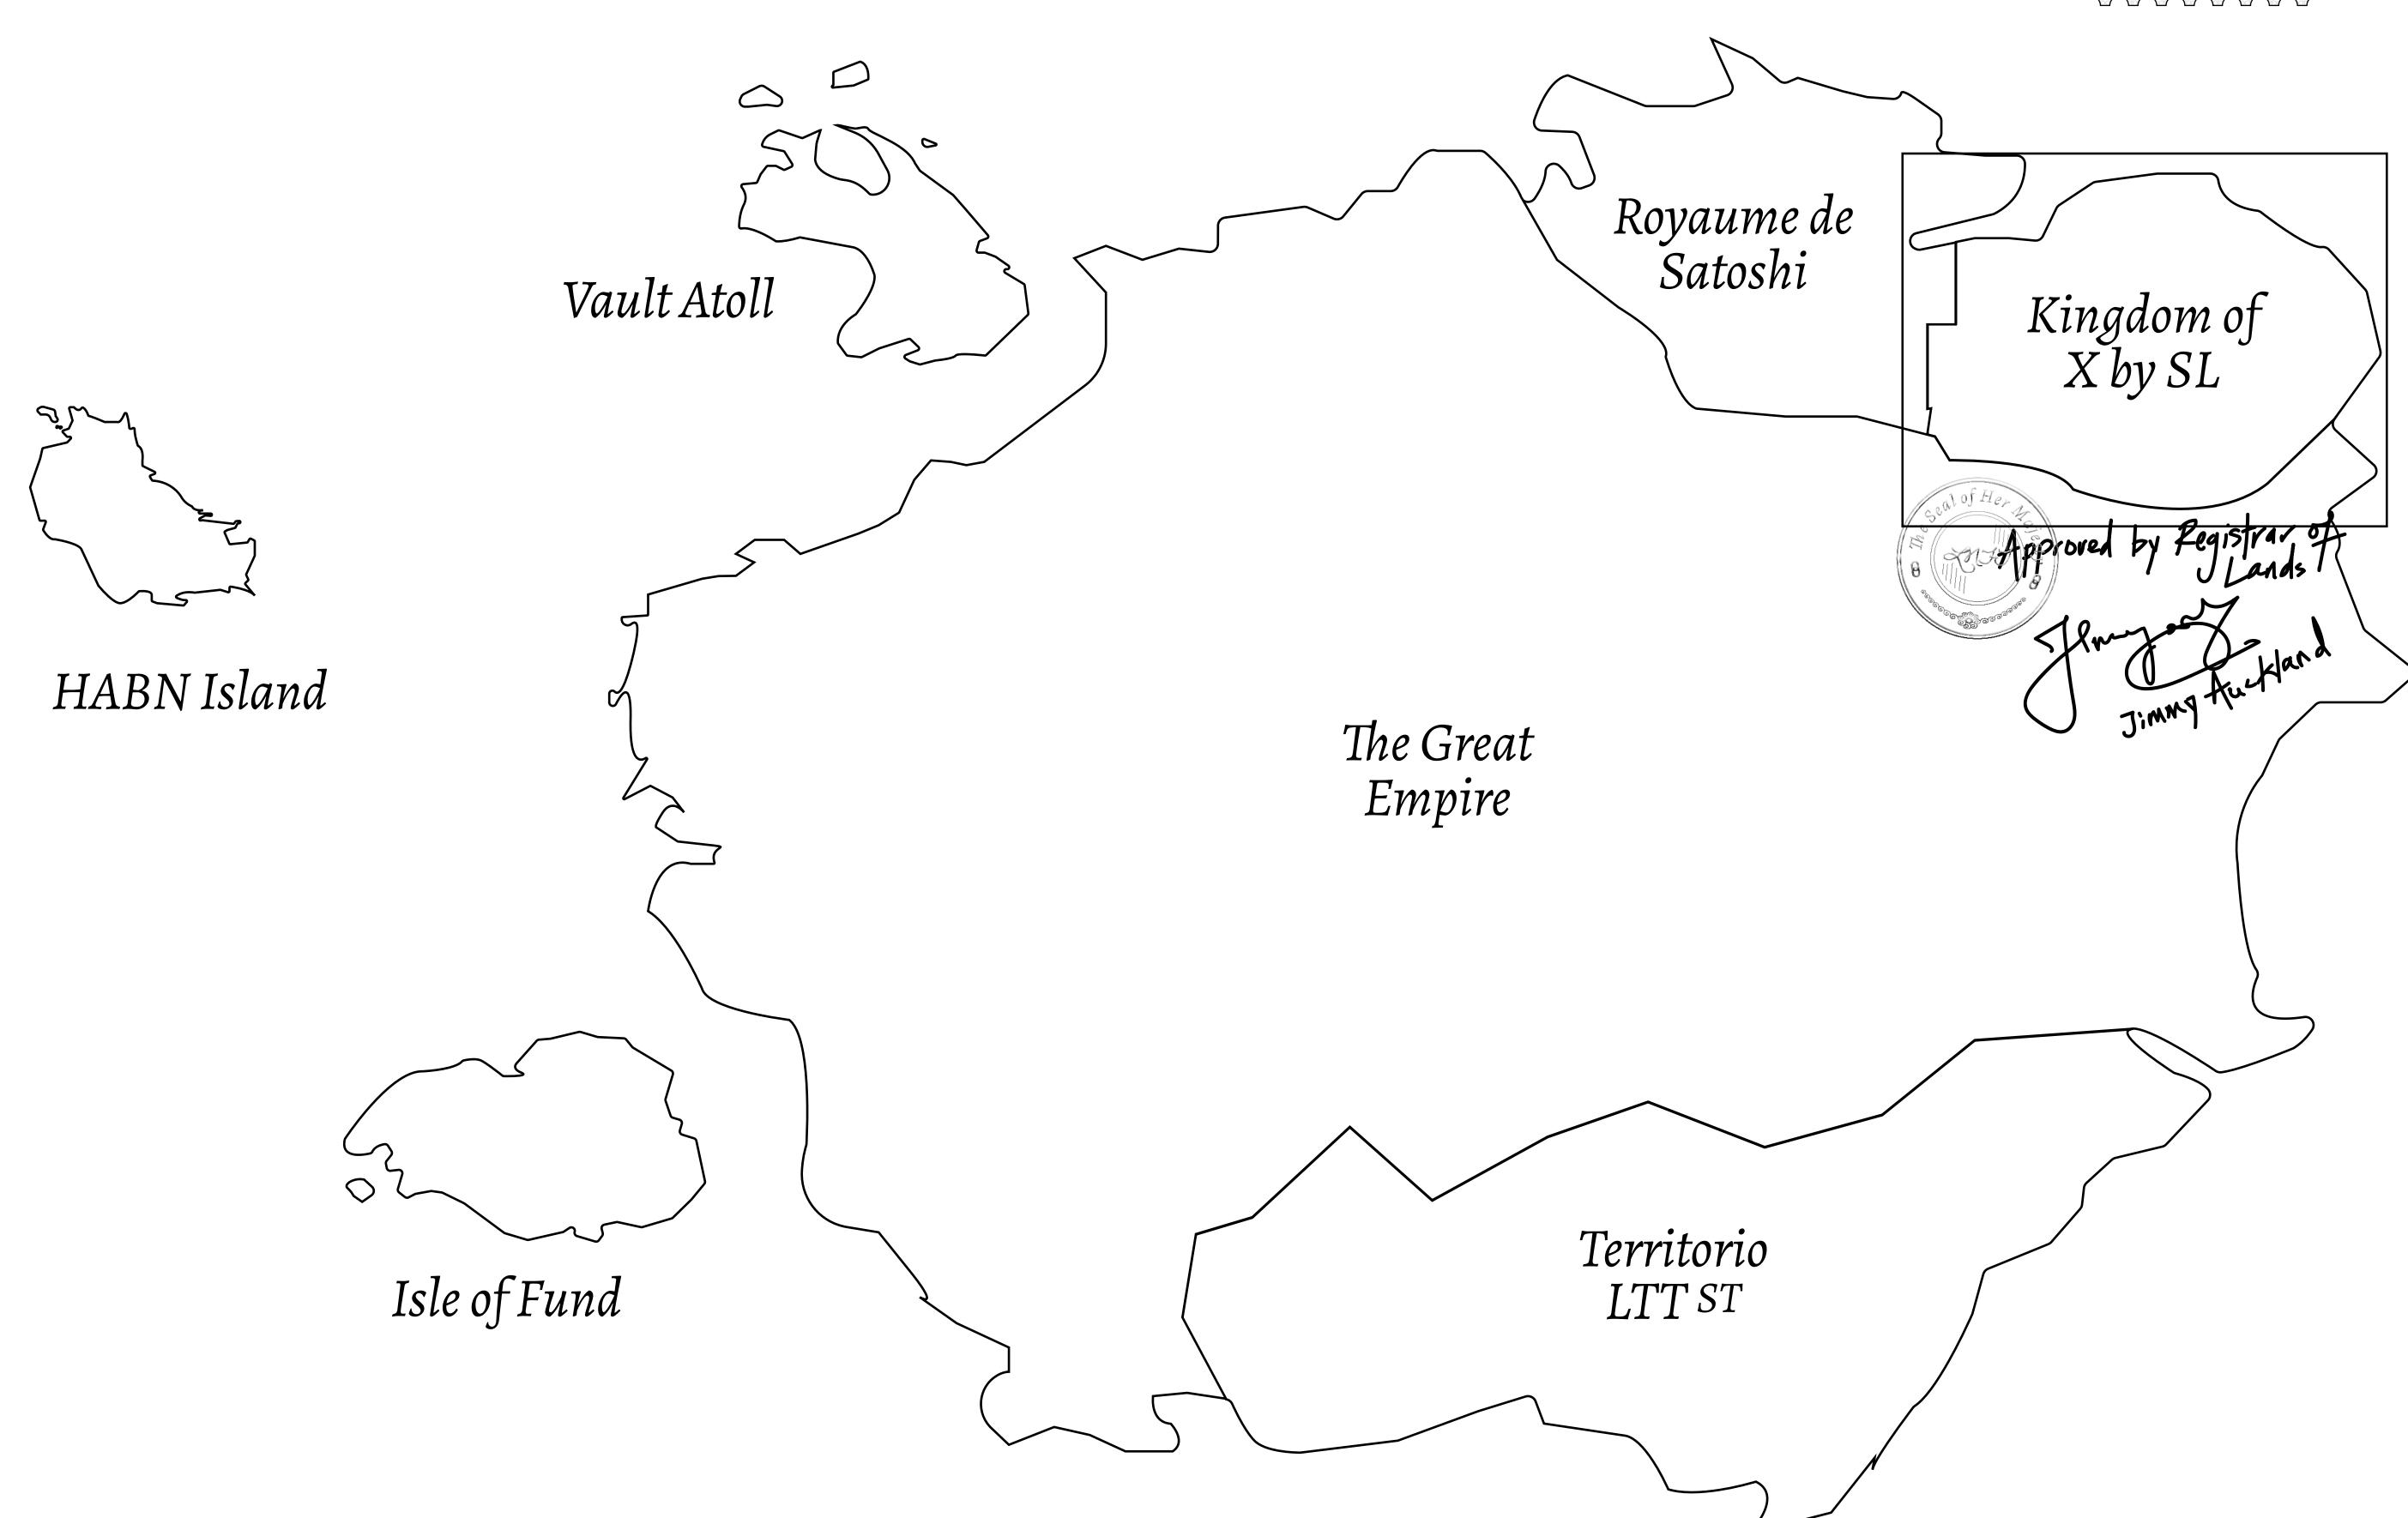

## GEOGRAPHY

COASTLINE
BORDERS
HIGHEST POINT
LOWEST POINT
PLOTS
SCALE

93.89 KM (58.34 MILES)

OCEAN, THE GREAT EMPIRE, SL

PEAK HERMES +7899 M

PORT OF EXCLUSIVITY 0 M

549

1:50000

## H.M. LNFT Land Registry

X160-221121

TITLE NUMBER

ISSUED 22 November 2021

SCALE **1/50000** 

ADMINISTRATIVE AREA

Type W-XBYSL: Share of 0.5% of all X by SL sales and Satoshi's Lounge re-sales based on number of NFT Stories minted (rewarded in LTT); Automatic invite to X by SL; Mint 4 NFT Stories