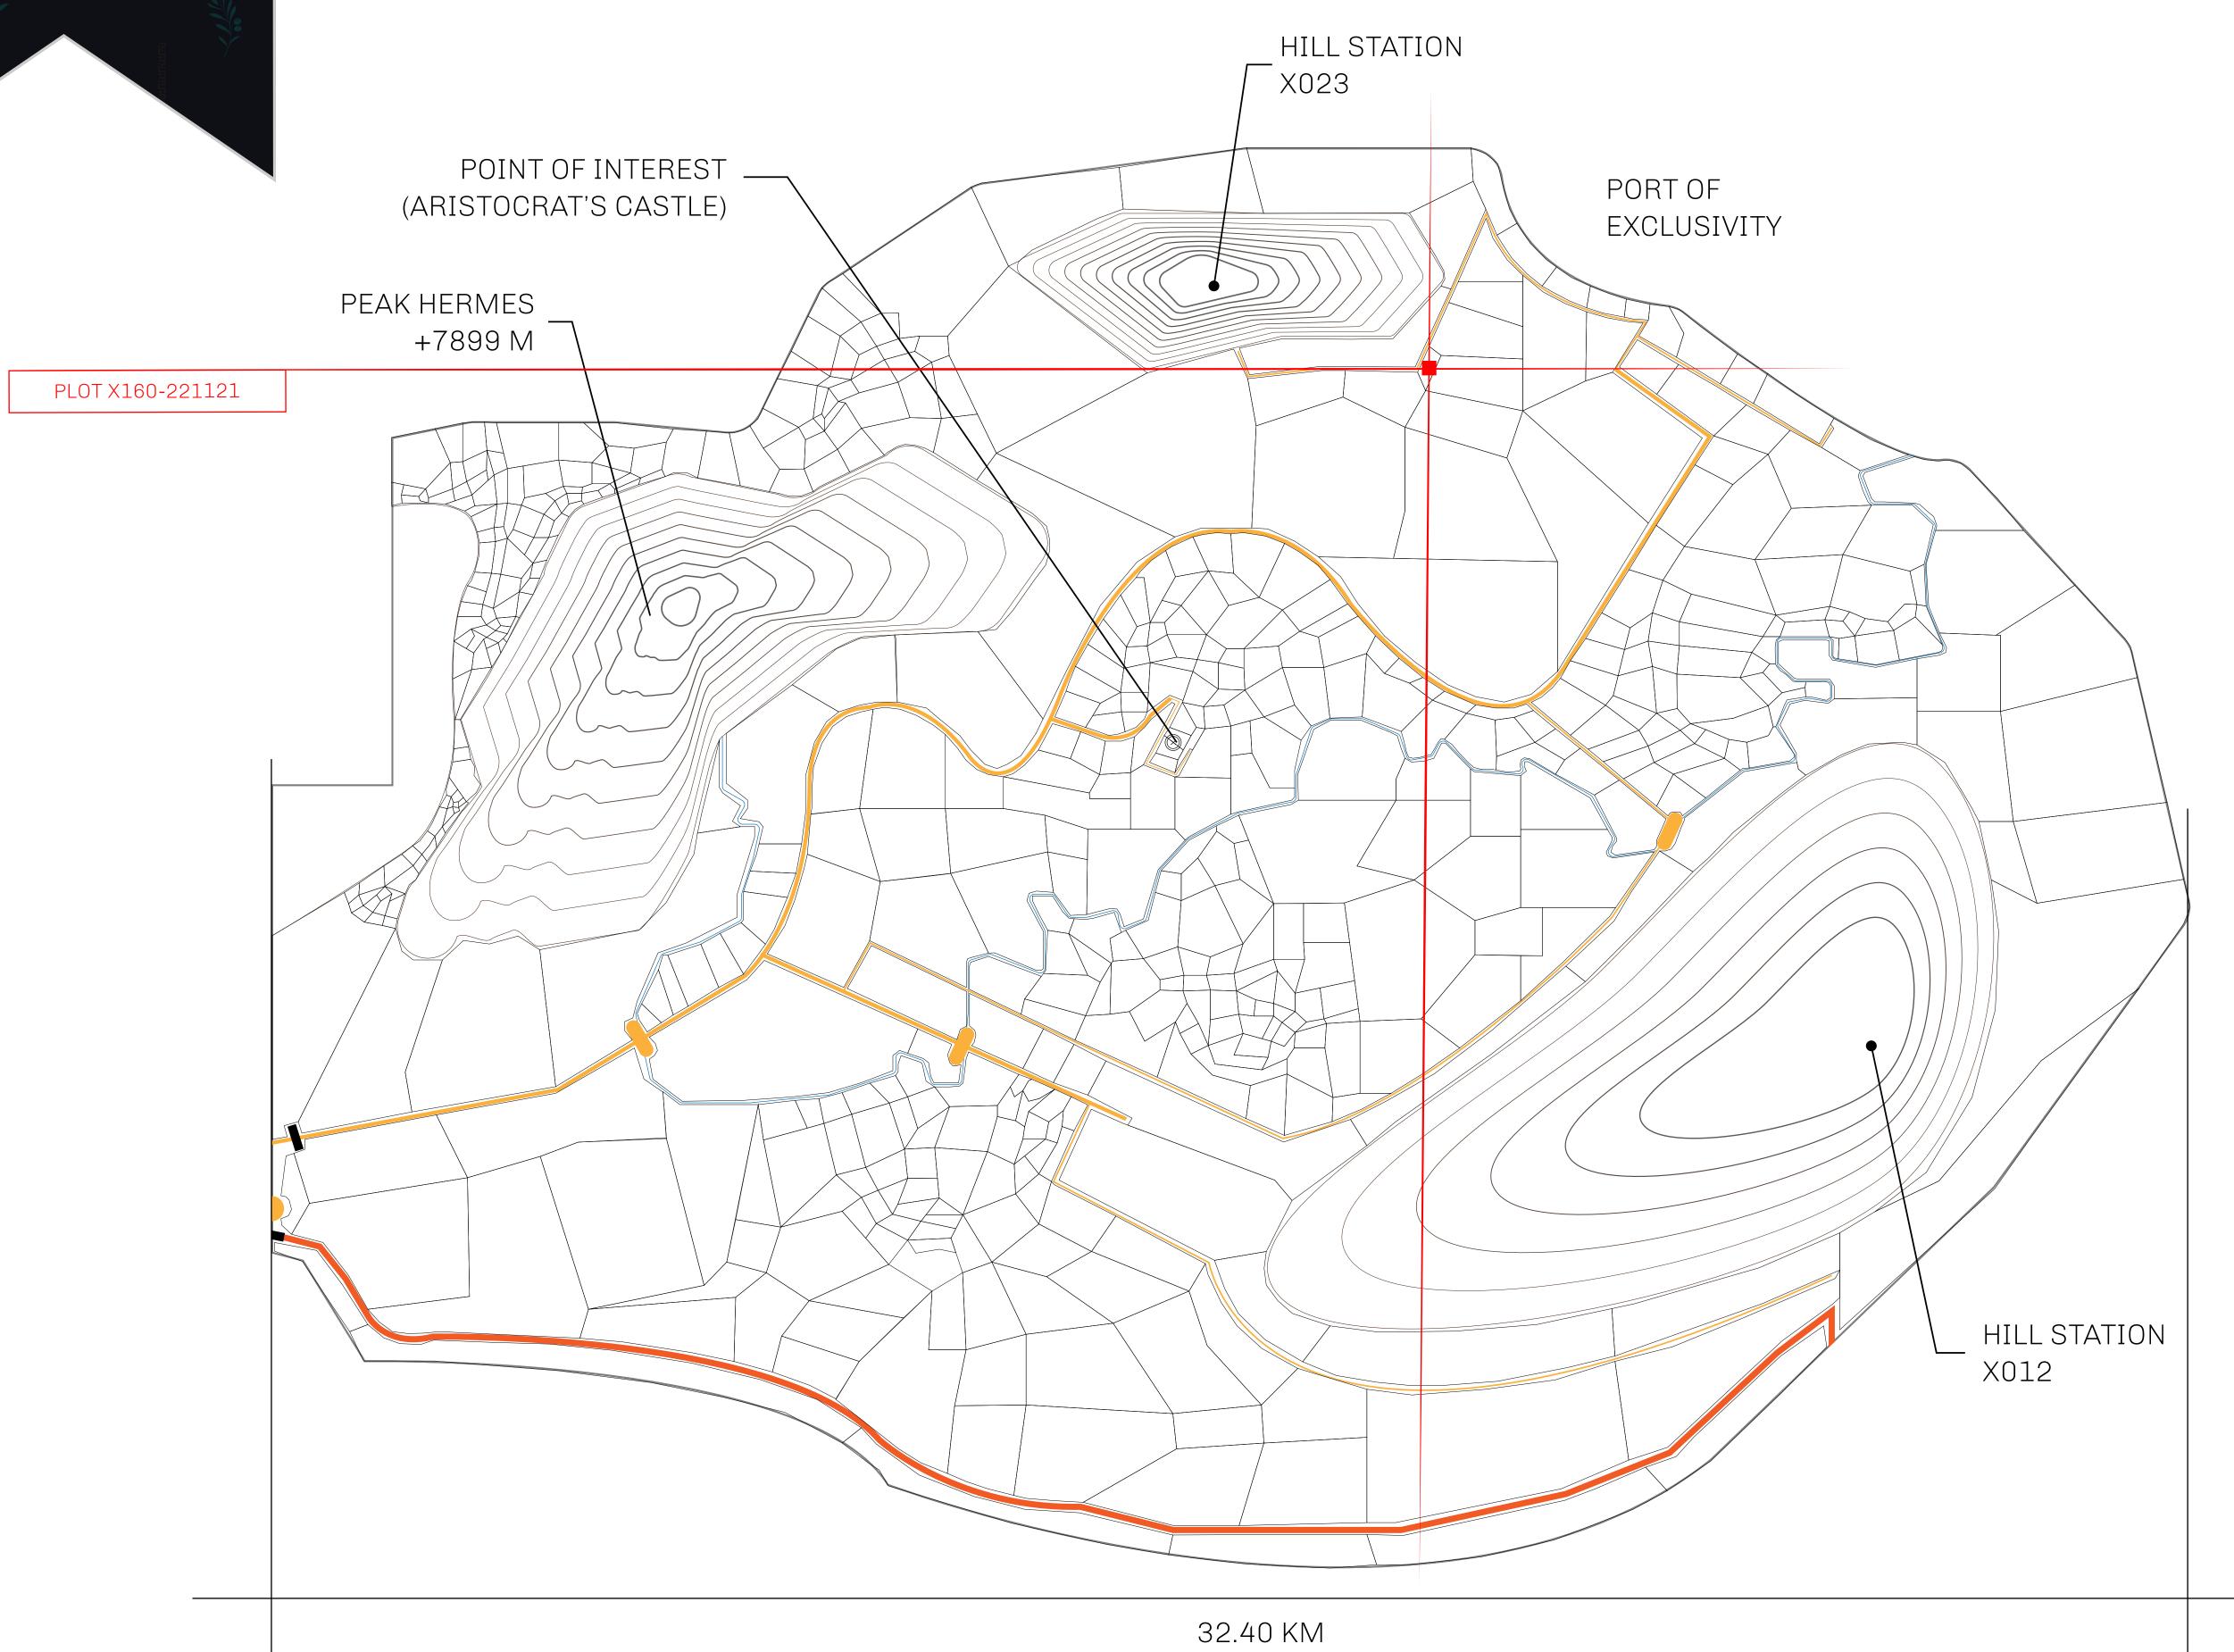

## GEOGRAPHY

COASTLINE
BORDERS
HIGHEST POINT
LOWEST POINT
PLOTS
SCALE

93.89 KM (58.34 MILES)

OCEAN, THE GREAT EMPIRE, SL

PEAK HERMES +7899 M

PORT OF EXCLUSIVITY 0 M

549

1:50000

## H.M. LNFT Land Registry

X160-221121

TITLE NUMBER

ISSUED 22 November 2021

SCALE **1/50000** 

ADMINISTRATIVE AREA

Type W-XBYSL: Share of 0.5% of all X by SL sales and Satoshi's Lounge re-sales based on number of NFT Stories minted (rewarded in LTT); Automatic invite to X by SL; Mint 4 NFT Stories