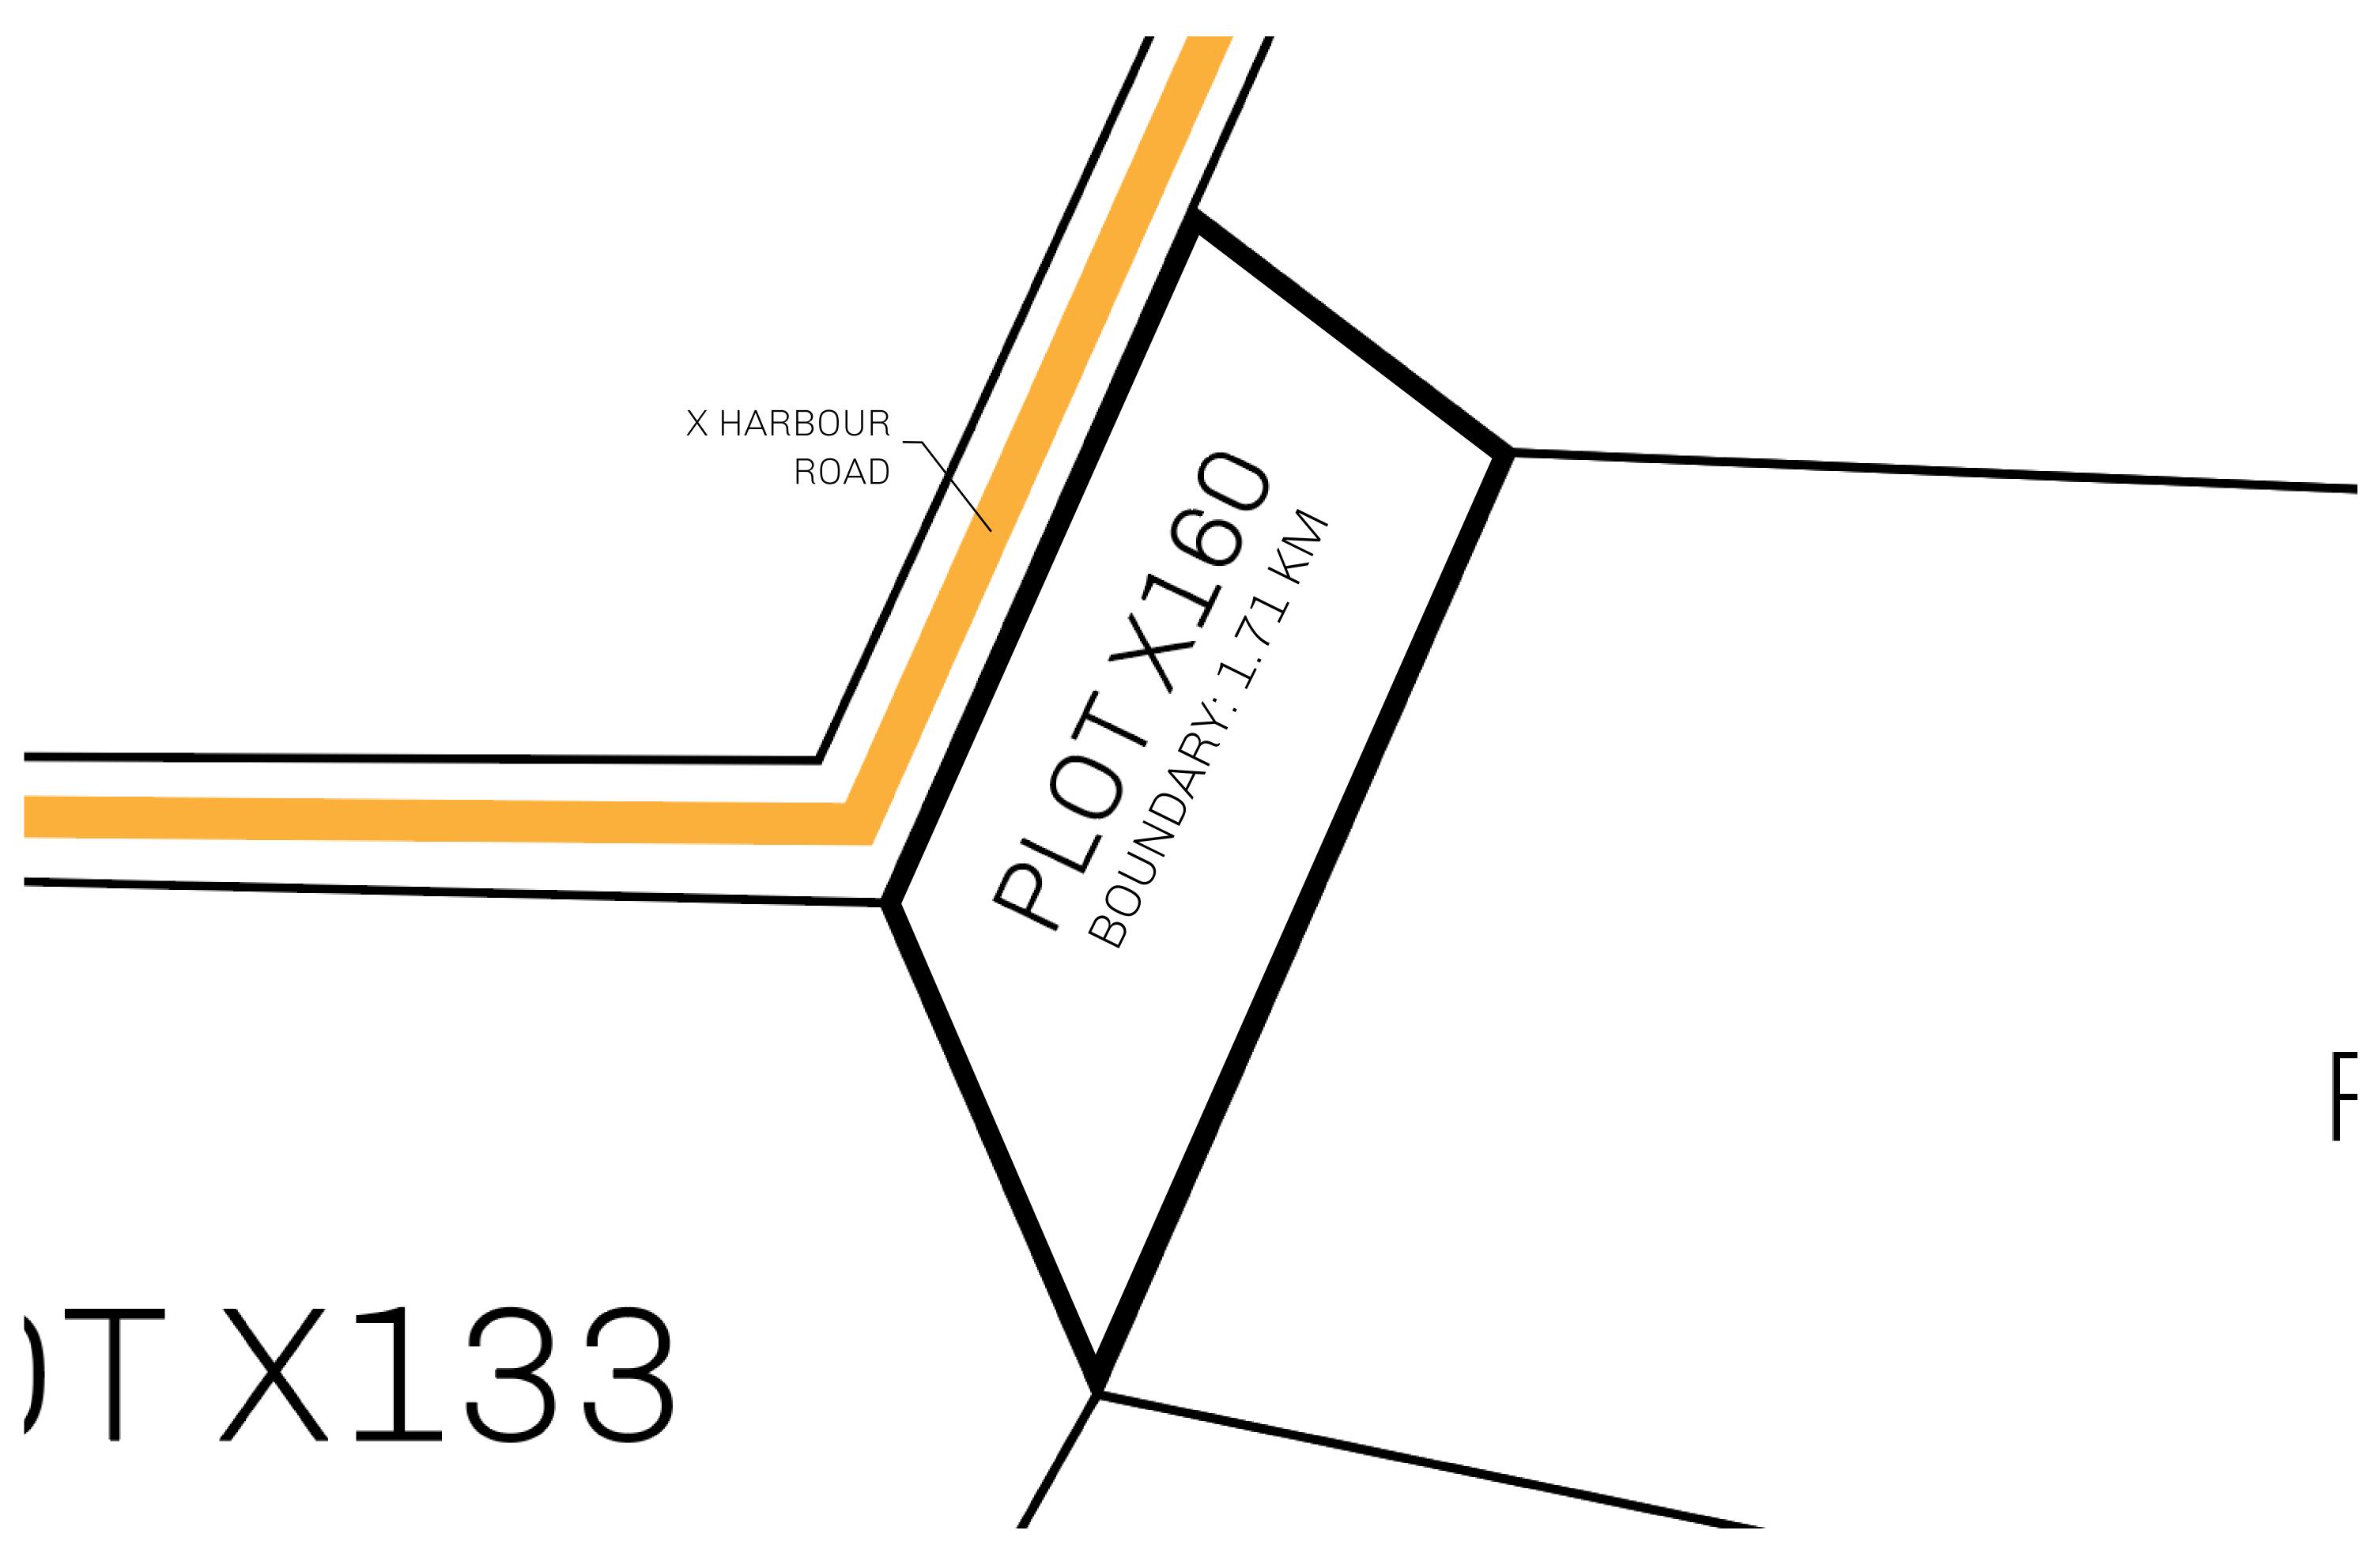

## H.M. LNFT Land Registry

X160-221121

TITLE NUMBER

ISSUED 22 November 2021

SCALE **1/50000** 

ADMINISTRATIVE AREA

Type W-XBYSL: Share of 0.5% of all X by SL sales and Satoshi's Lounge re-sales based on number of NFT Stories minted (rewarded in LTT); Automatic invite to X by SL; Mint 4 NFT Stories