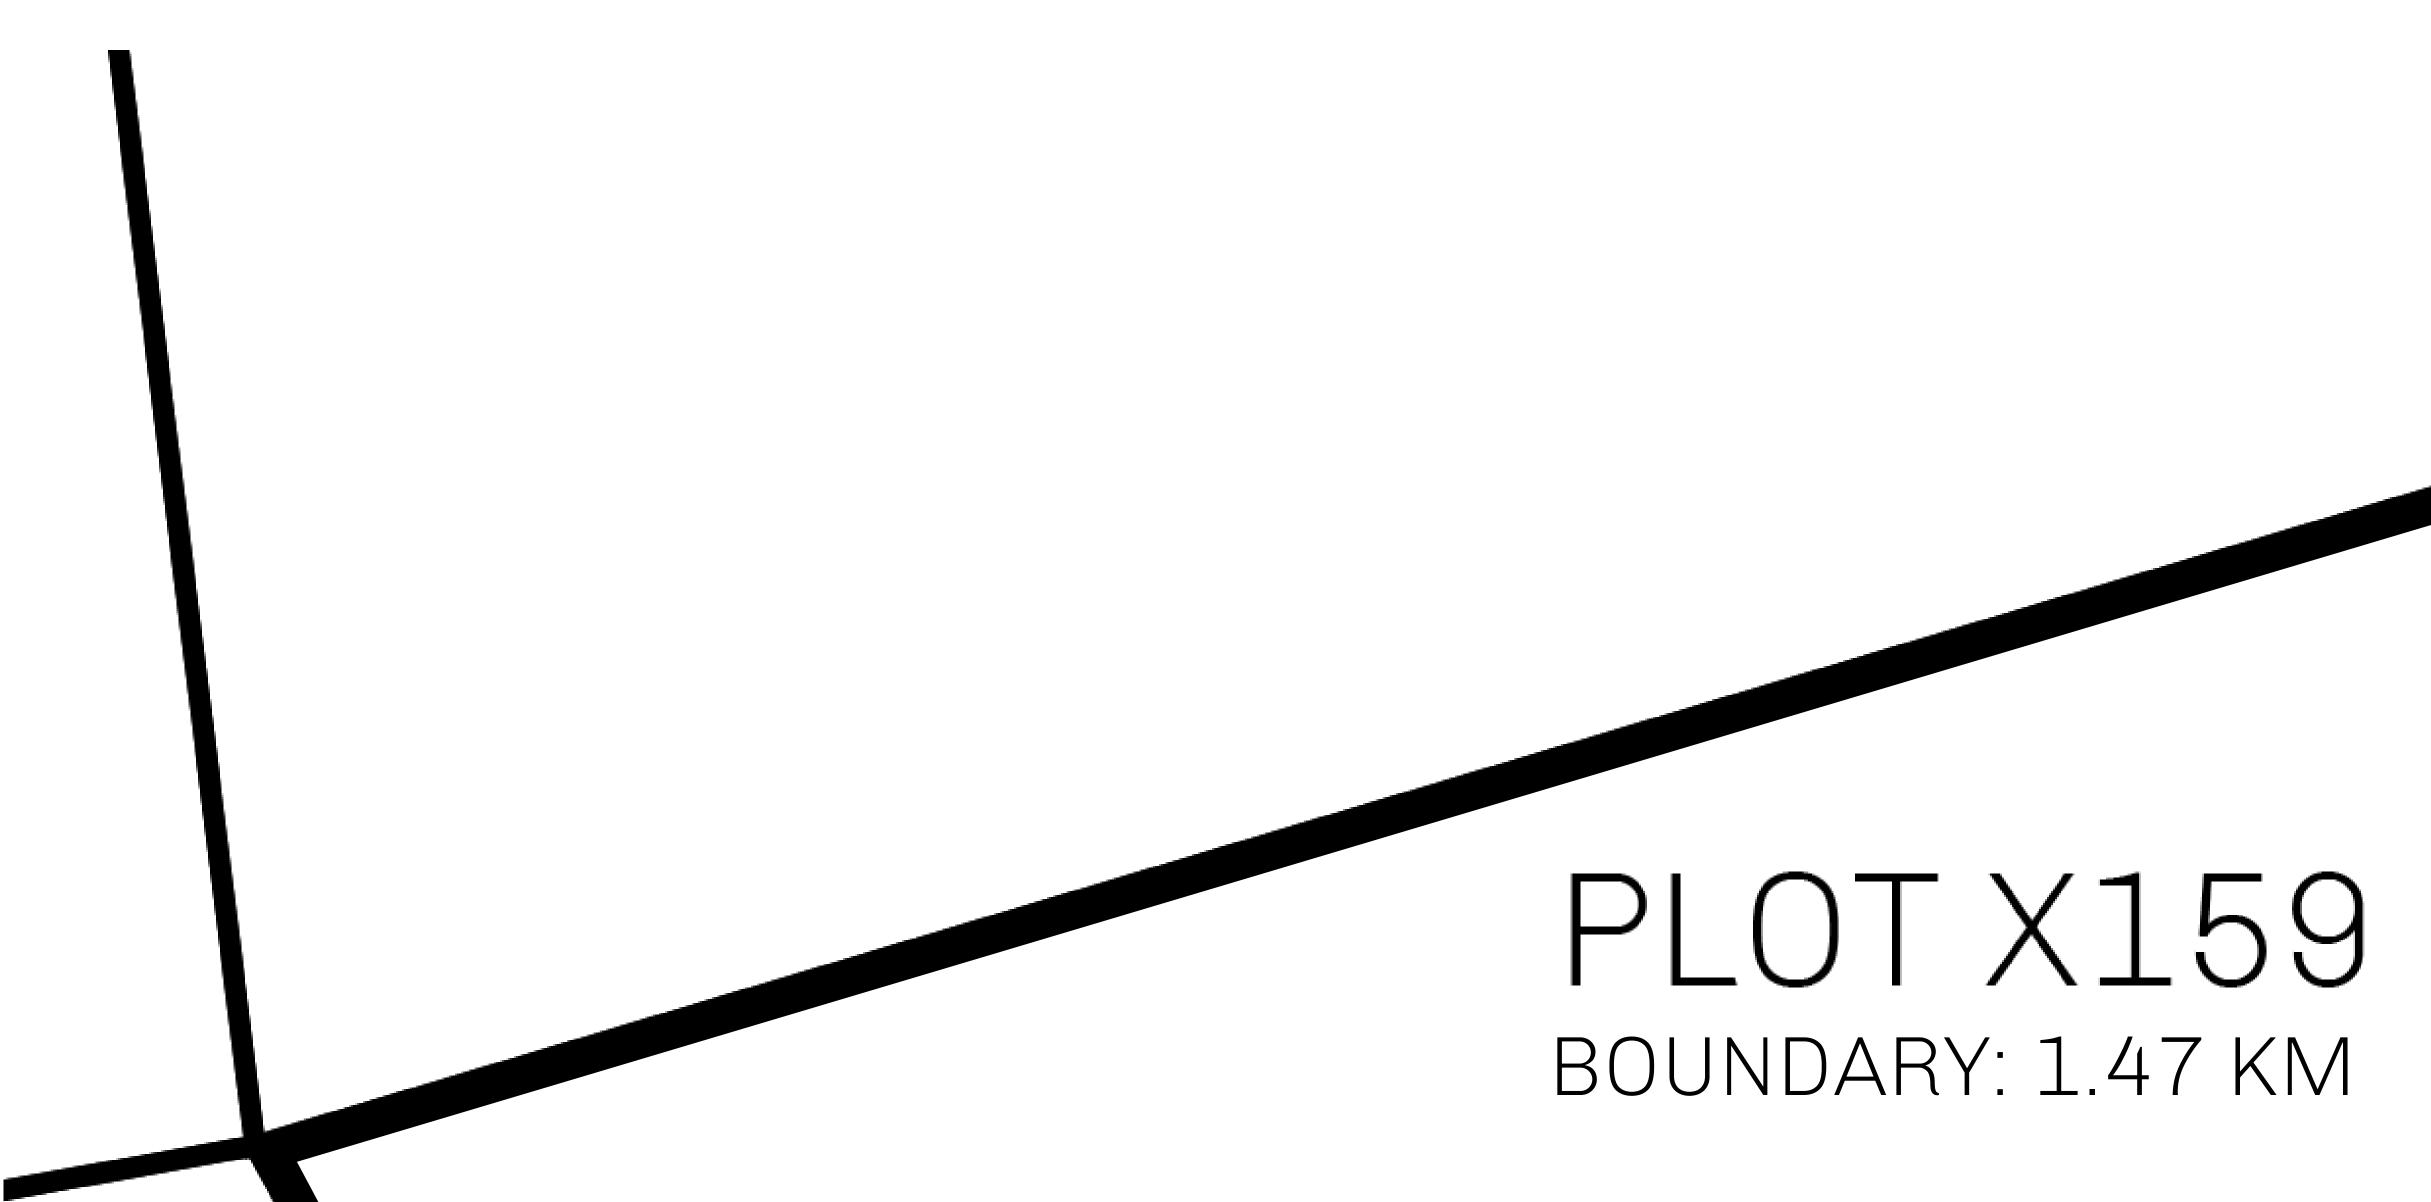

## H.M. LNFT Land Registry ADMINISTRATIVE AREA KINGDOM OF X BY SL OWNER ENTITLEMENT Type W-XBYSL: Share of 0.5% of all X by SL sales and Satoshi's Lounge re-sales based on number of NFT Stories minted (rewarded in LTT); Automatic invite to X by SL; Mint 4 NFT Stories