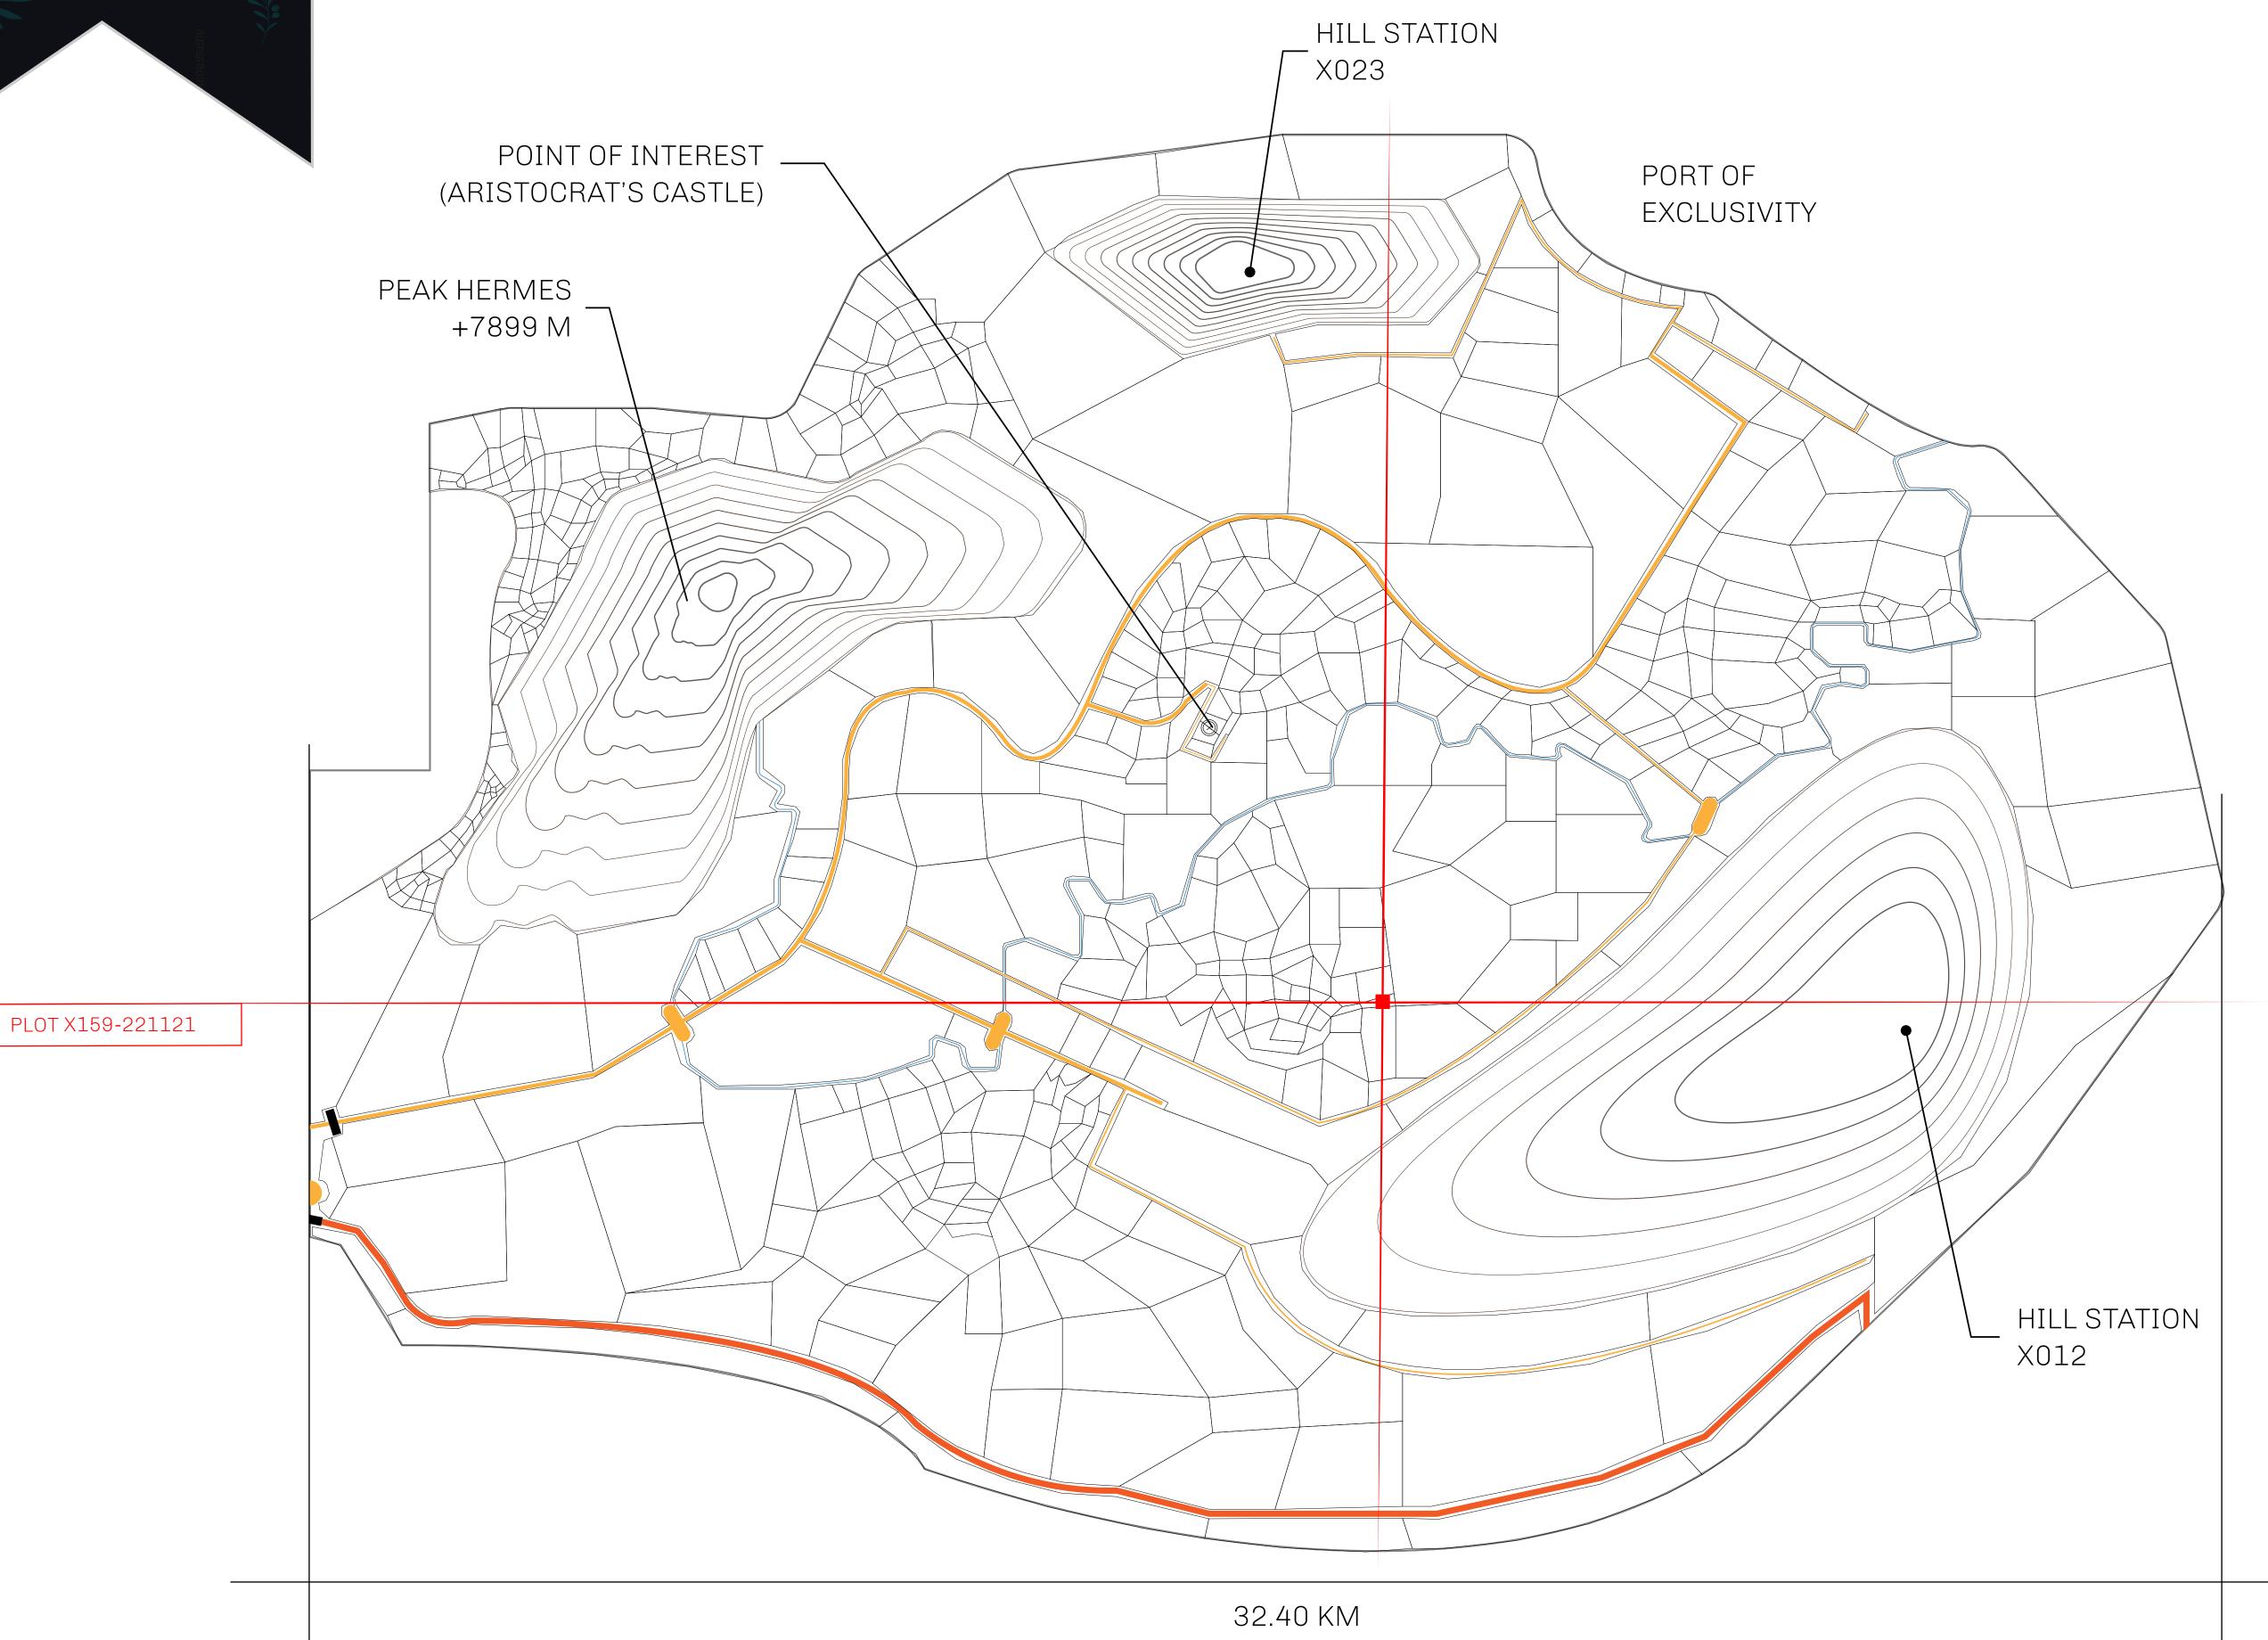

## GEOGRAPHY

COASTLINE
BORDERS
HIGHEST POINT
LOWEST POINT
PLOTS
SCALE

93.89 KM (58.34 MILES)

OCEAN, THE GREAT EMPIRE, SL

PEAK HERMES +7899 M

PORT OF EXCLUSIVITY 0 M

549

1:50000