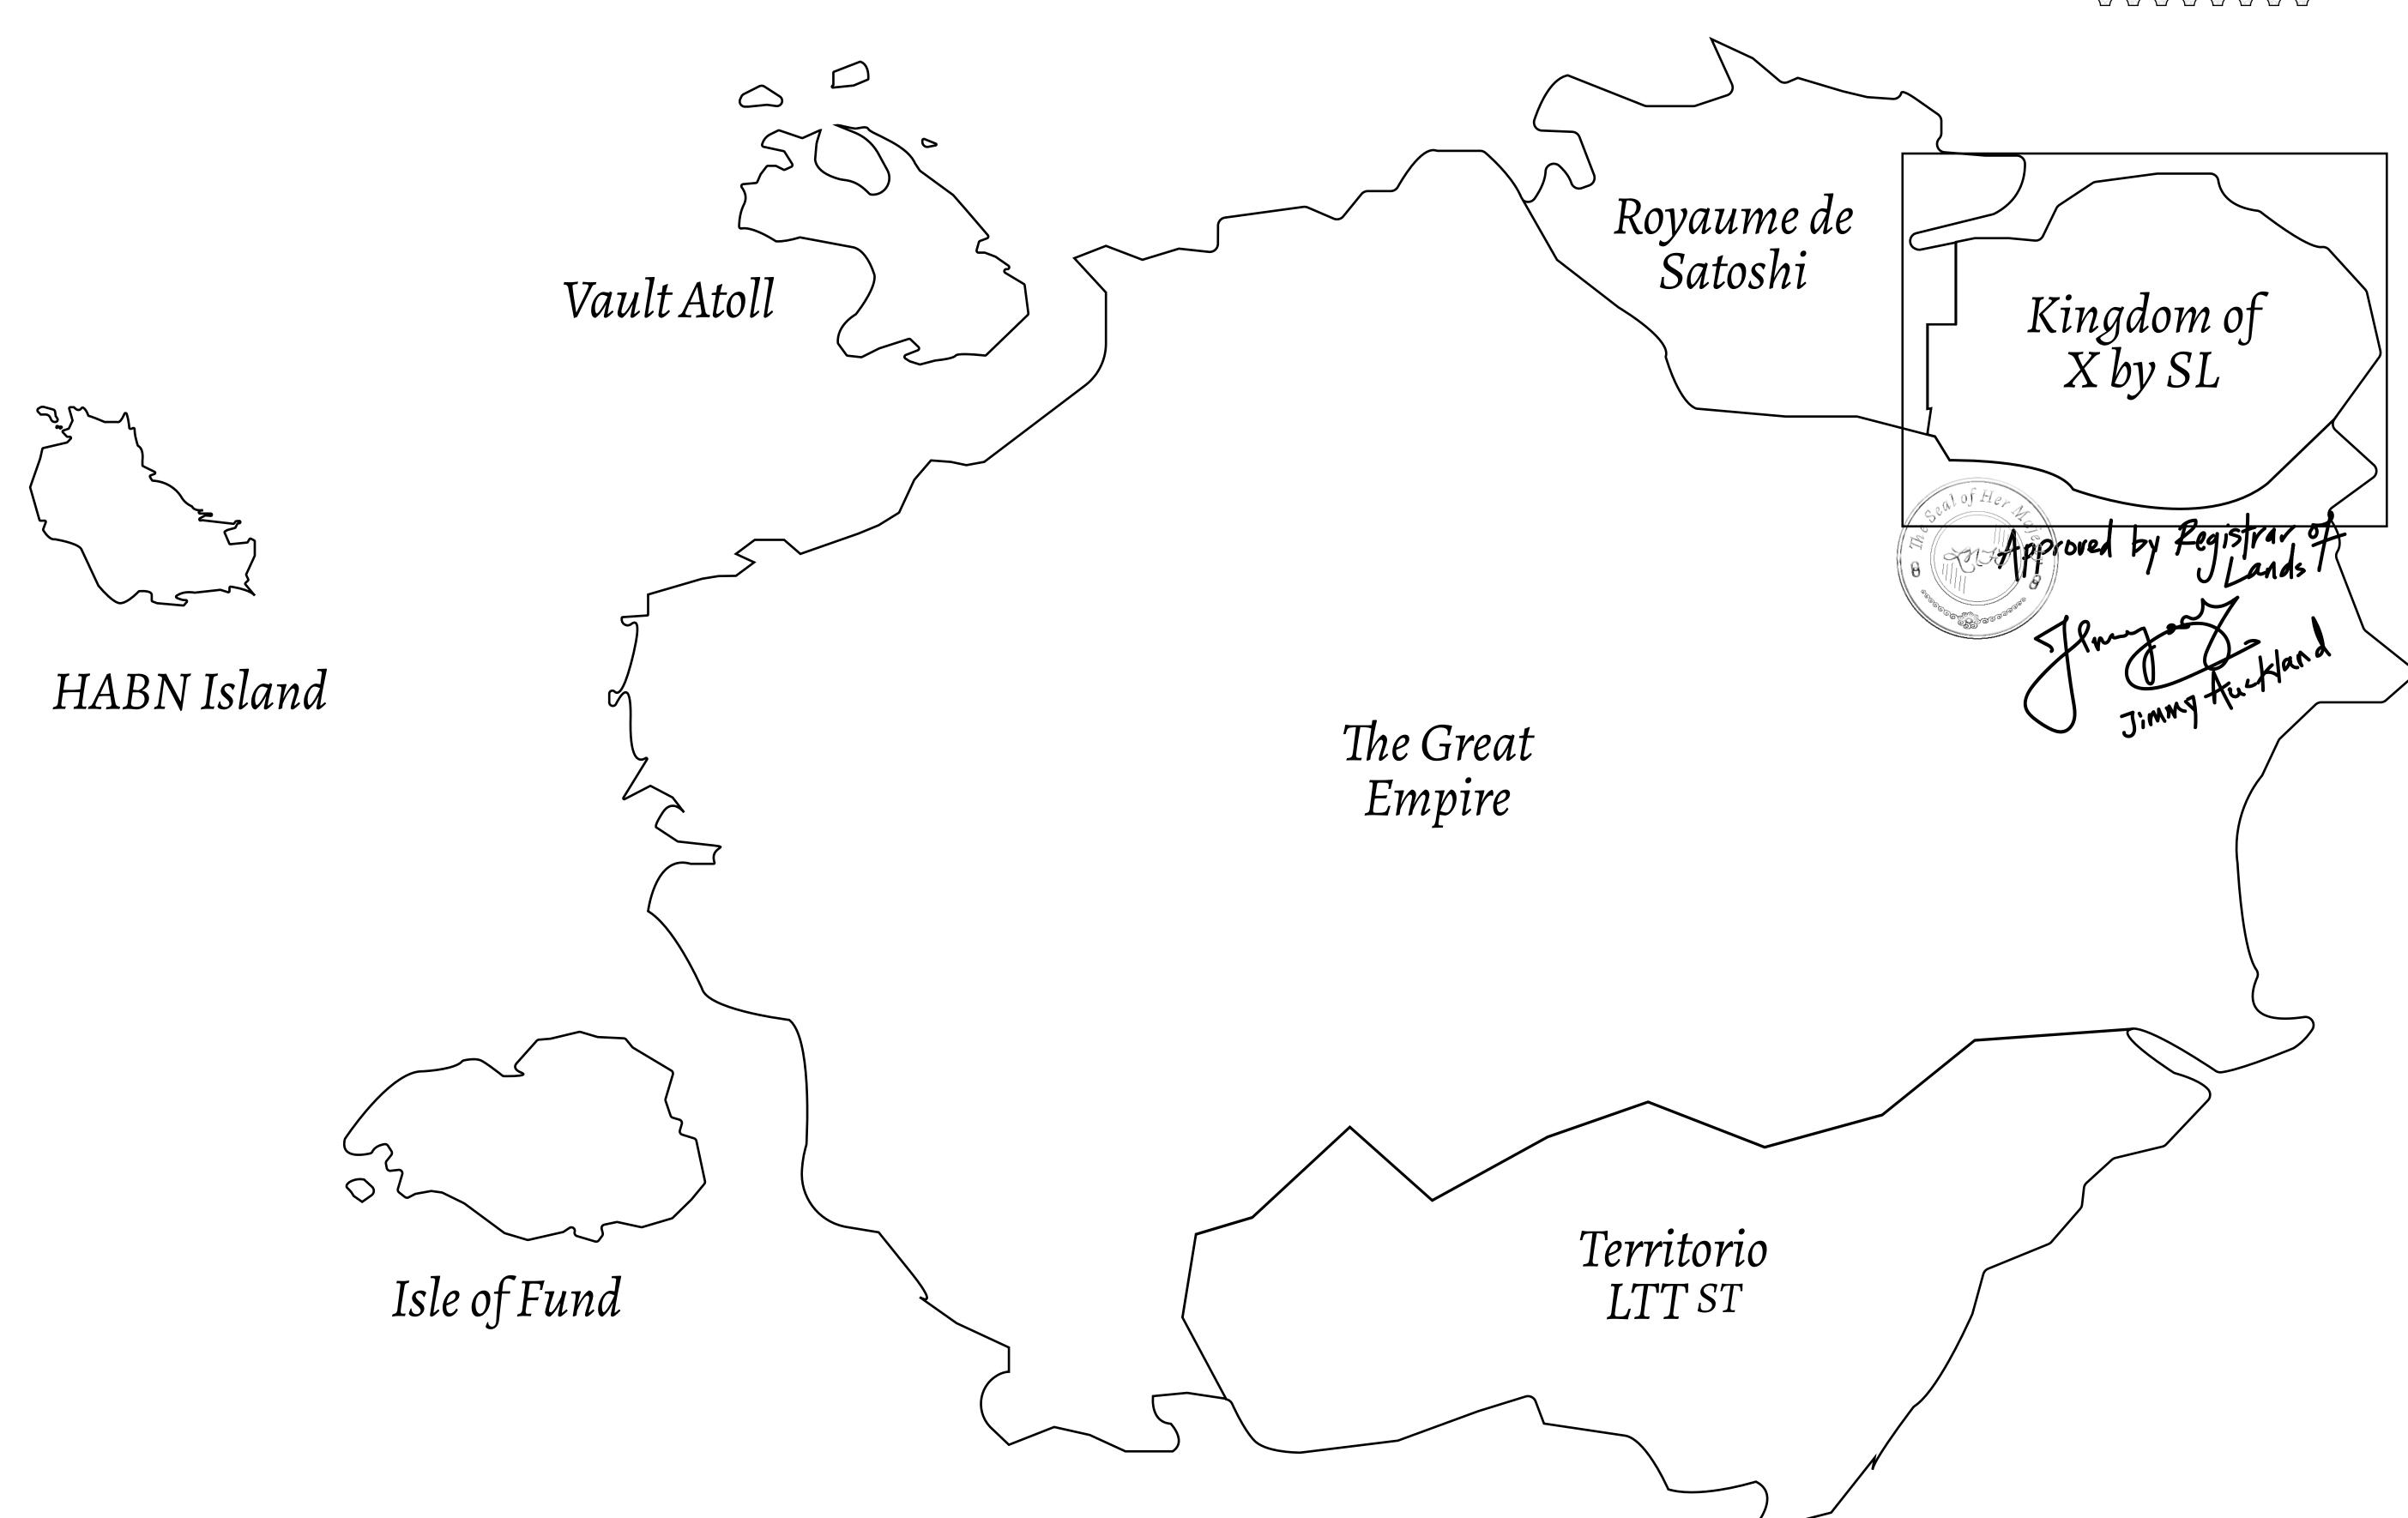

## THE ARISTOCRATS

The richest state in Loot NFT World. Special tablets are used to conduct high value auctions at galas and special events. The aristocrats donate 7% of their earnings to the Stakers, a special group of people, from the Great Empire. Ever since the marriage of the Sultan's daughter and the prince of X by SL, the Kingdom also donates 3% of its earnings to the Royaume De Satoshi.

## GEOGRAPHY

COASTLINE
BORDERS
HIGHEST POINT
LOWEST POINT
PLOTS
SCALE

93.89 KM (58.34 MILES)

OCEAN, THE GREAT EMPIRE, SL

PEAK HERMES +7899 M

PORT OF EXCLUSIVITY 0 M

549

1:50000

## H.M. LNFT Land Registry ADMINISTRATIVE AREA KINGDOM OF X BY SL OWNER ENTITLEMENT Type W-XBYSL: Share of 0.5% of all X by SL sales and Satoshi's Lounge re-sales based on number of NFT Stories minted (rewarded in LTT); Automatic invite to X by SL; Mint 4 NFT Stories