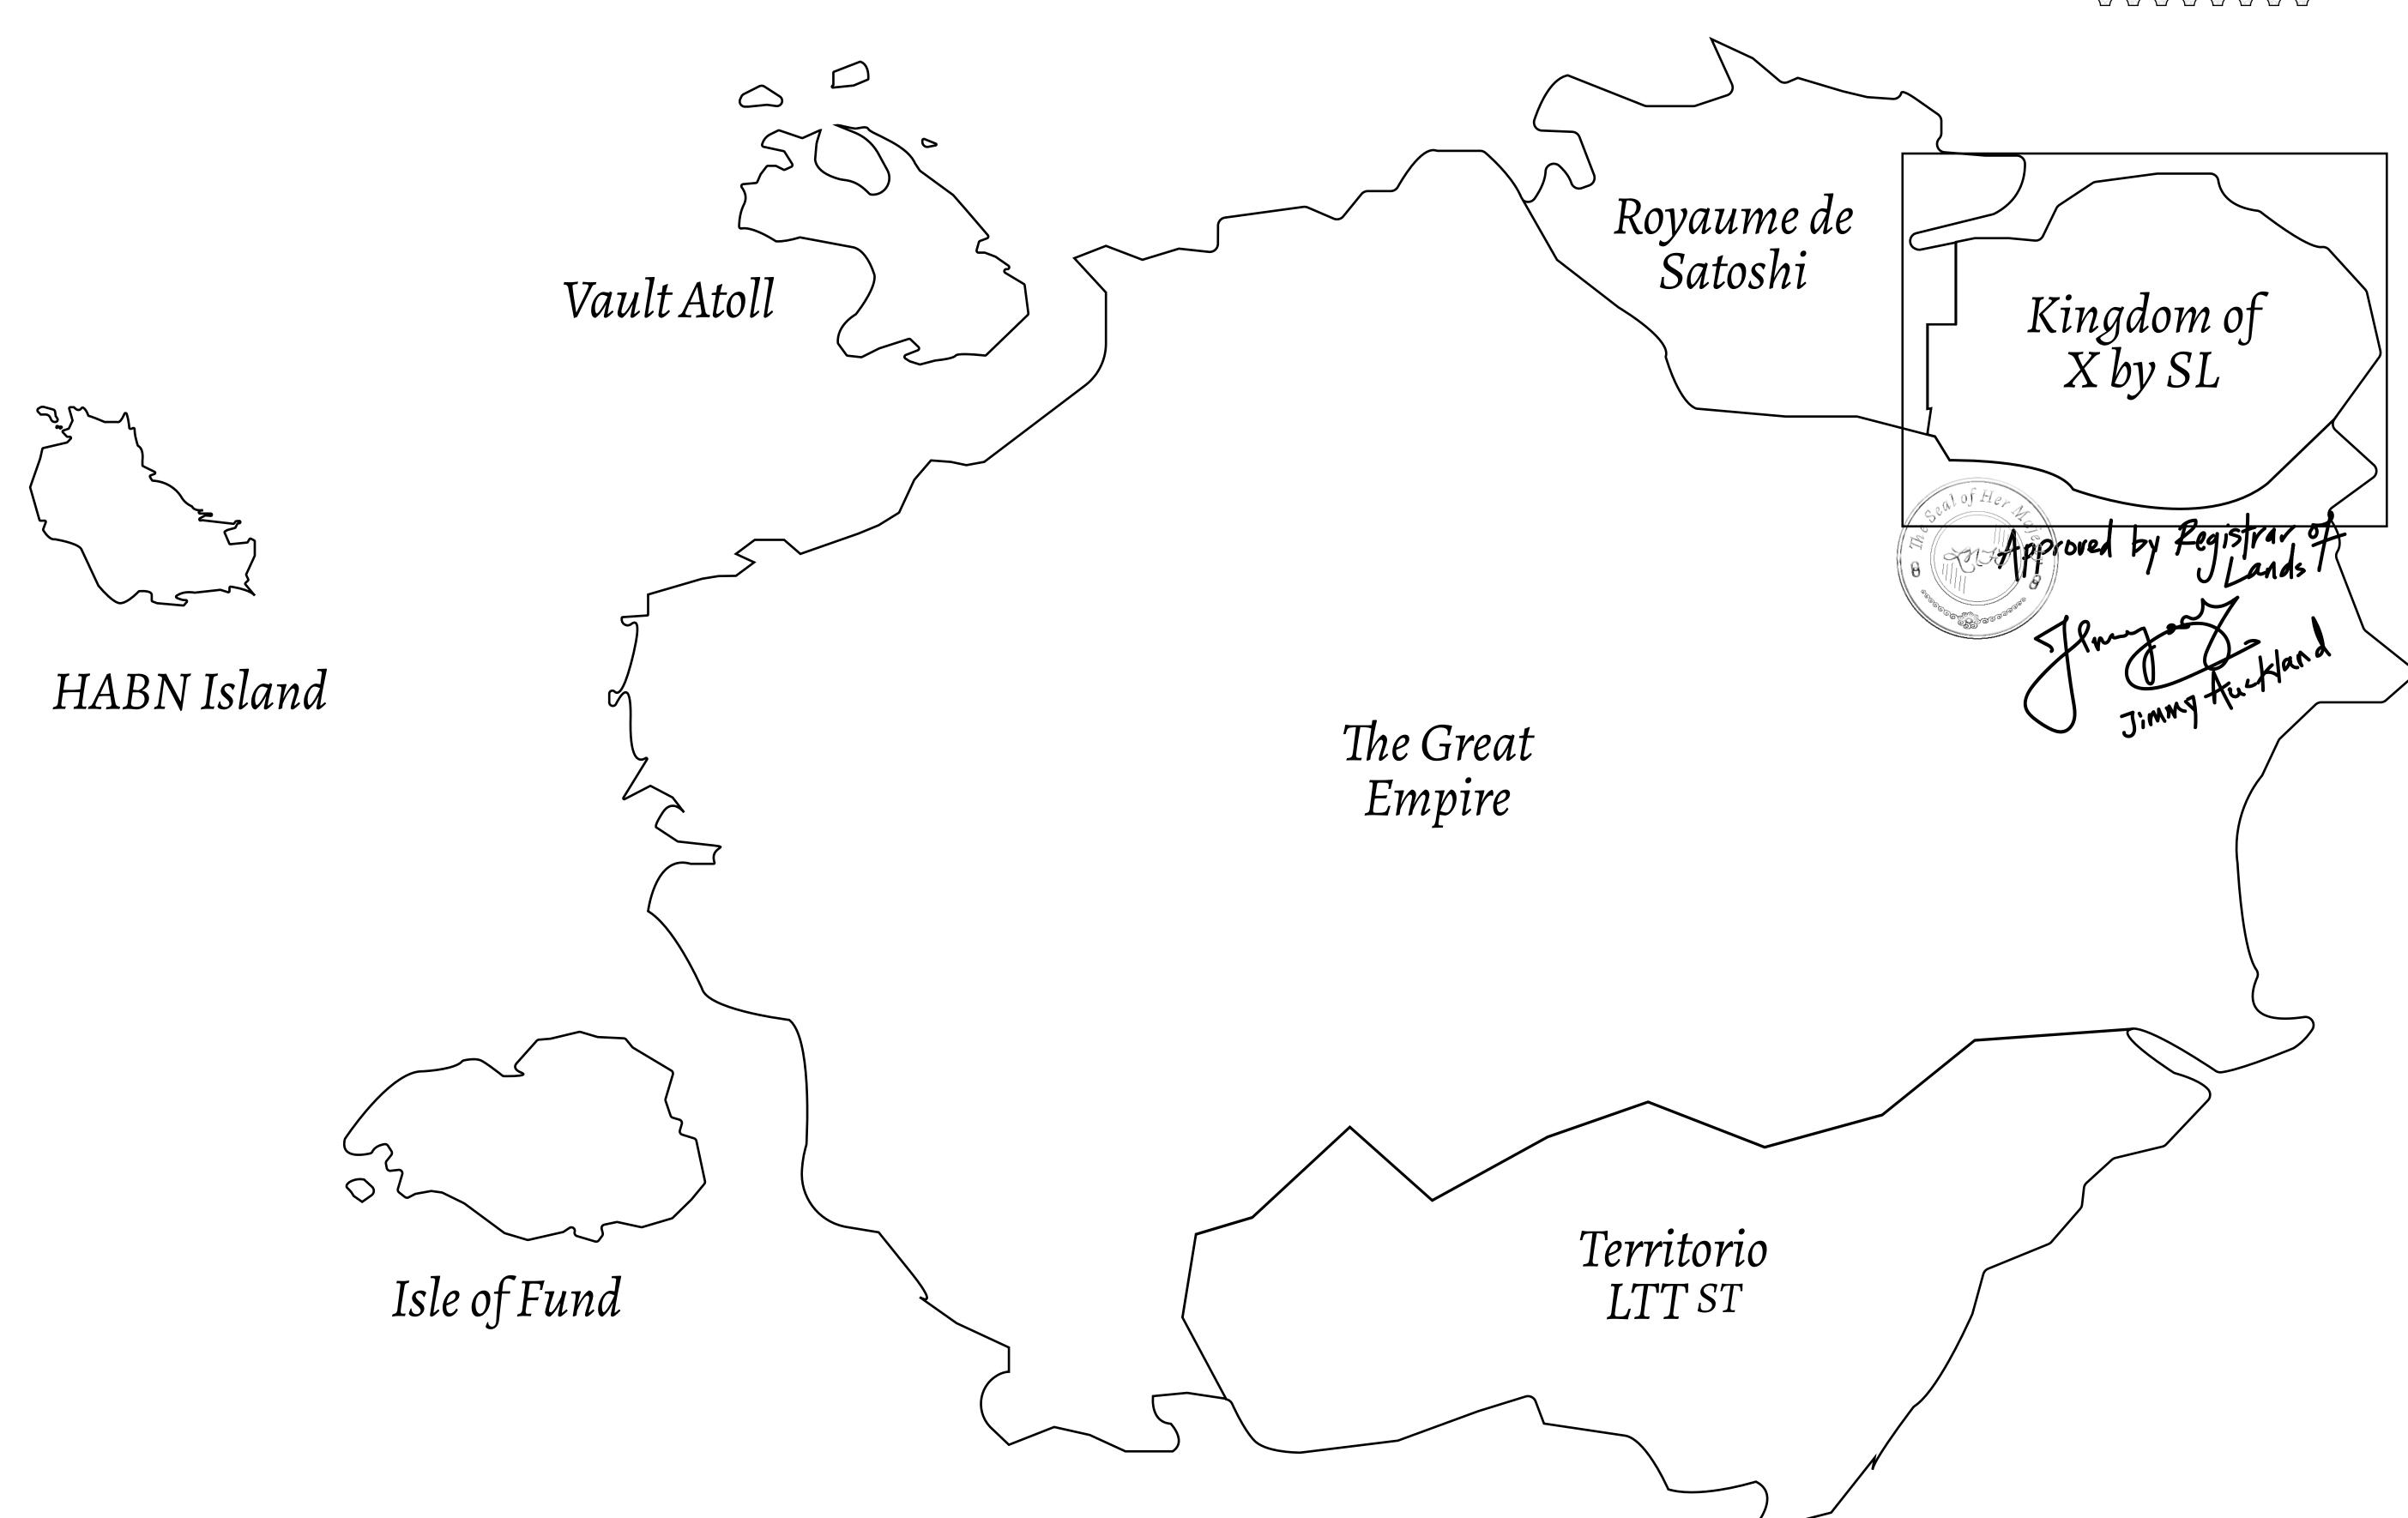

## GEOGRAPHY

COASTLINE
BORDERS
HIGHEST POINT
LOWEST POINT
PLOTS
SCALE

93.89 KM (58.34 MILES)

OCEAN, THE GREAT EMPIRE, SL

PEAK HERMES +7899 M

PORT OF EXCLUSIVITY 0 M

549

1:50000

## H.M. LNFT Land Registry

X158-221121

TITLE NUMBER

SCALE **1/50000** 

OWNER ENTITLEMENT

ISSUED 22 November 2021 ADMINISTRATIVE AREA KINGDOM OF X BY SL Type W-XBYSL: Share of 0.5% of all X by SL sales and Satoshi's Lounge re-sales based on number of NFT Stories minted (rewarded in LTT); Automatic invite to X by SL; Mint 4 NFT Stories