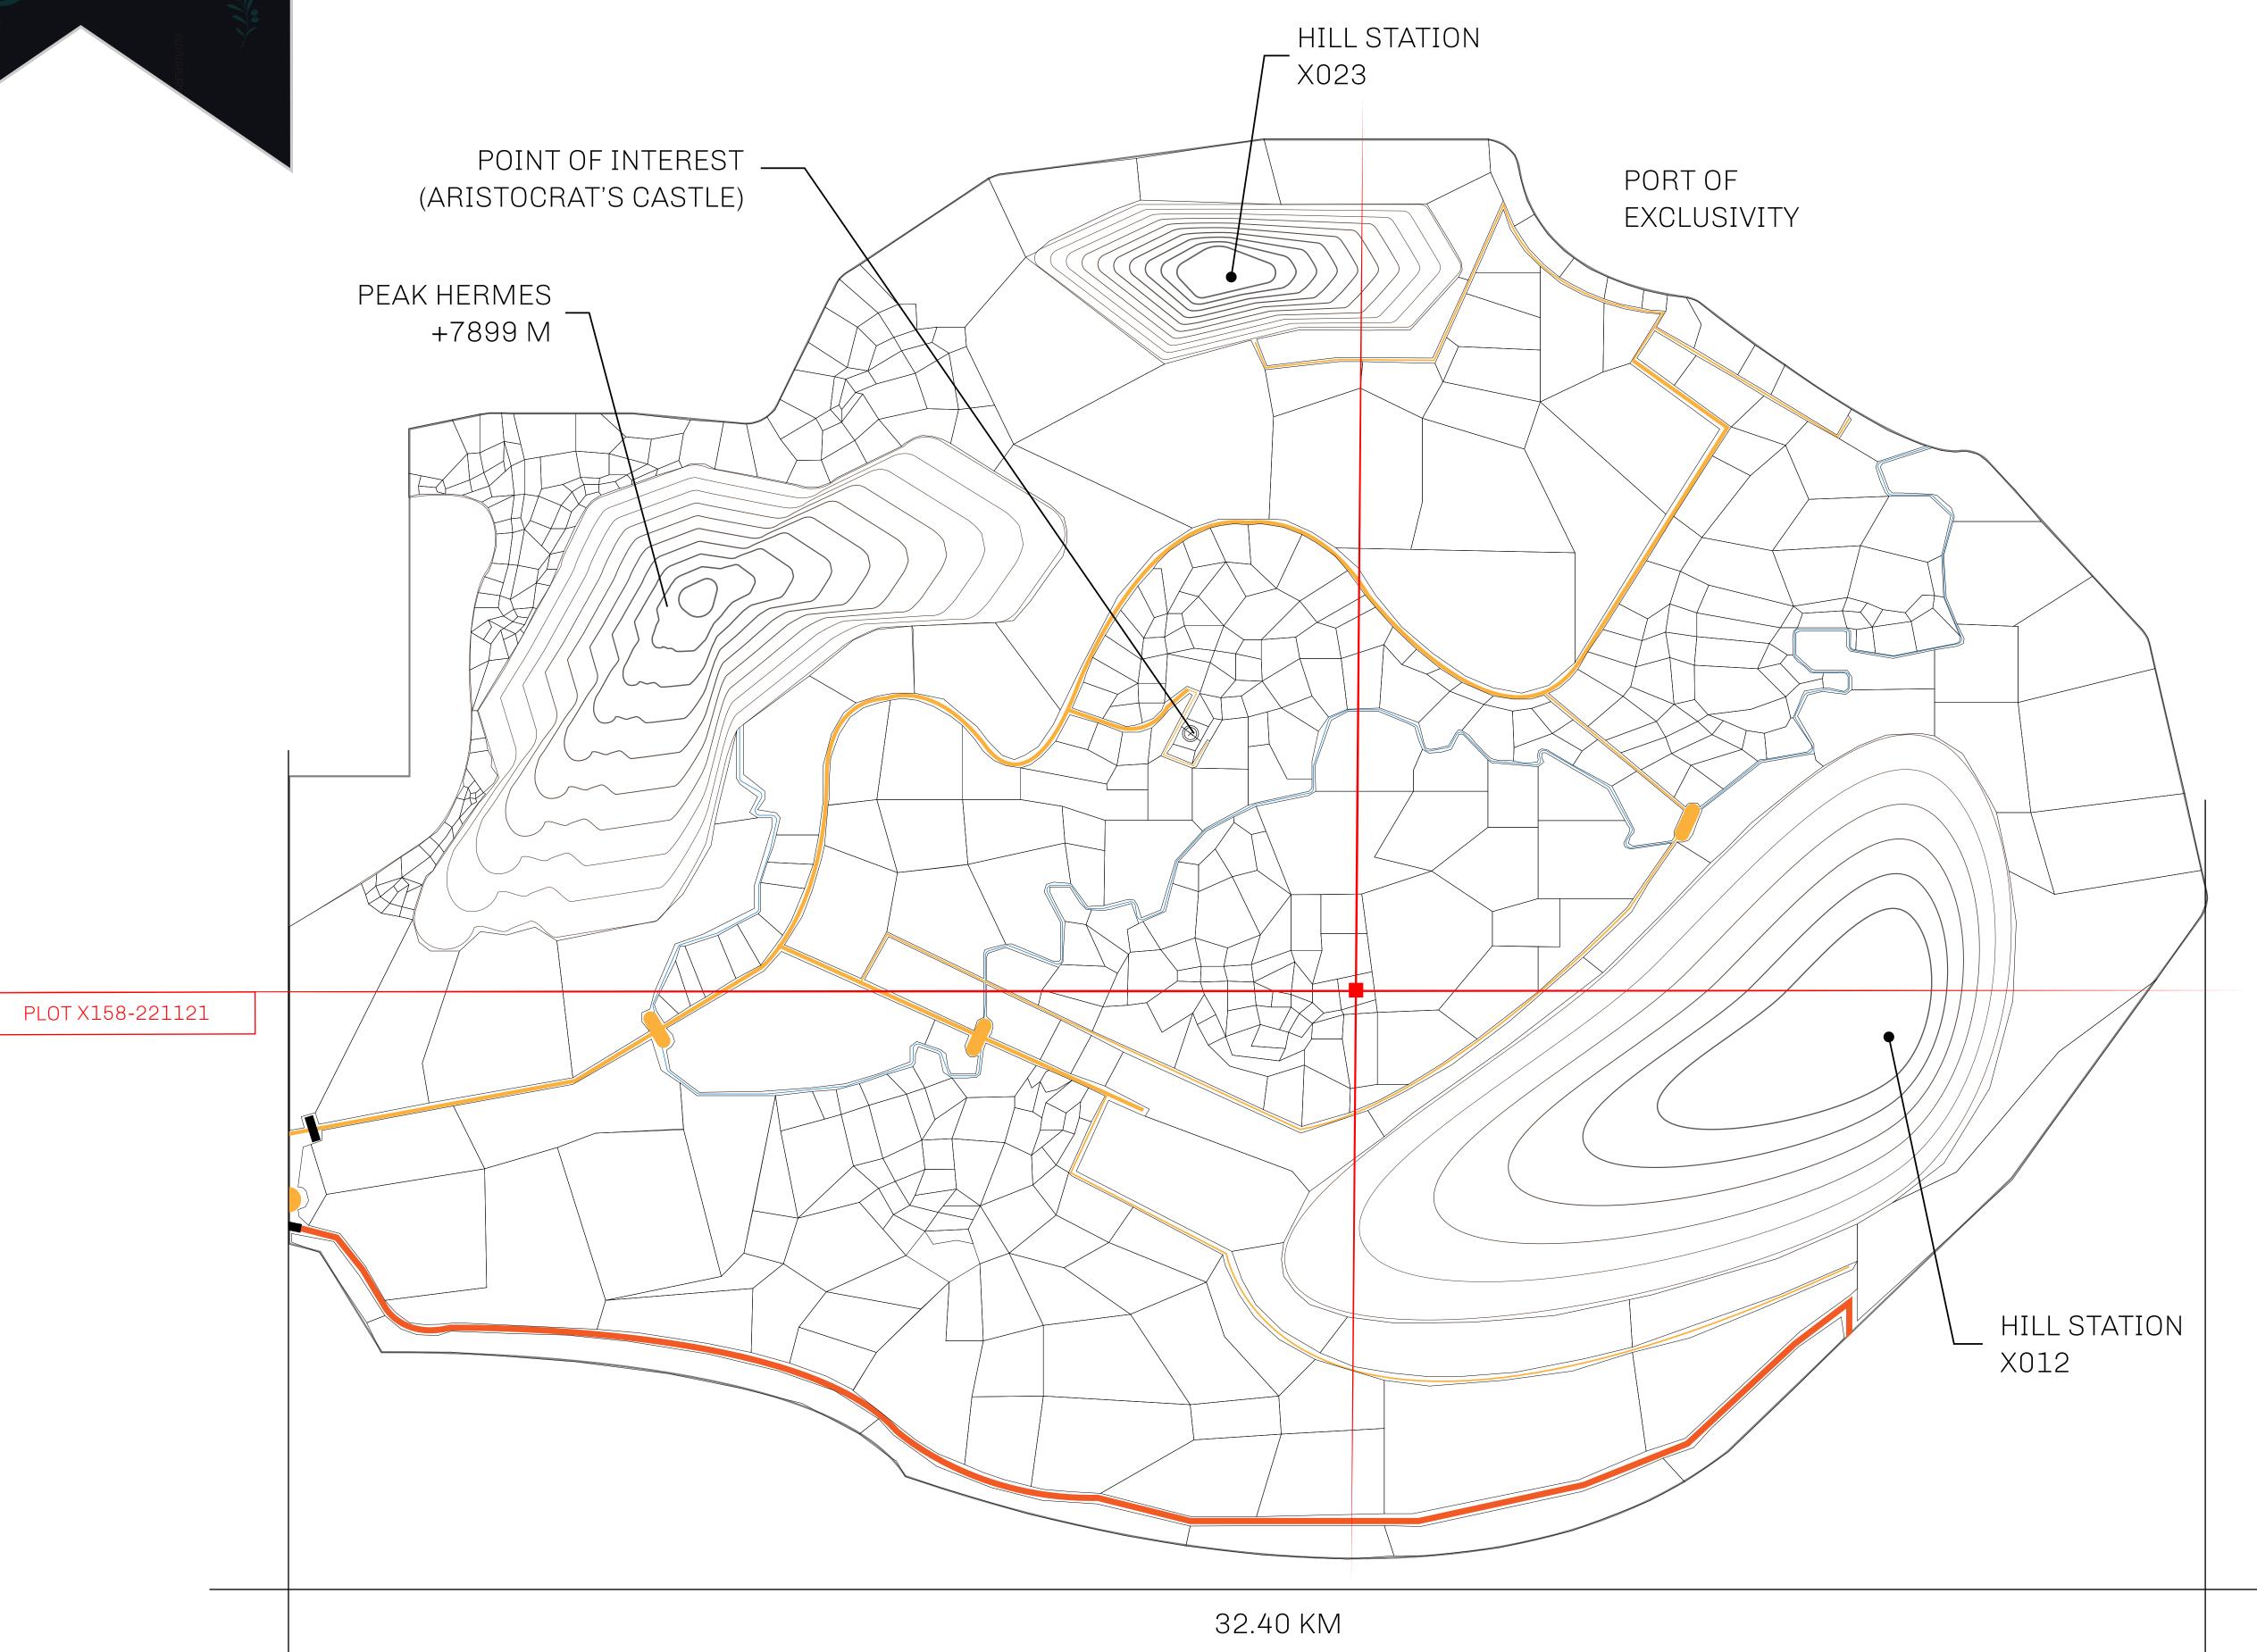

## GEOGRAPHY

COASTLINE
BORDERS
HIGHEST POINT
LOWEST POINT
PLOTS
SCALE

93.89 KM (58.34 MILES)

OCEAN, THE GREAT EMPIRE, SL

PEAK HERMES +7899 M

PORT OF EXCLUSIVITY 0 M

549

1:50000

## H.M. LNFT Land Registry

X158-221121

TITLE NUMBER

SCALE **1/50000** 

OWNER ENTITLEMENT

ISSUED 22 November 2021 ADMINISTRATIVE AREA KINGDOM OF X BY SL Type W-XBYSL: Share of 0.5% of all X by SL sales and Satoshi's Lounge re-sales based on number of NFT Stories minted (rewarded in LTT); Automatic invite to X by SL; Mint 4 NFT Stories