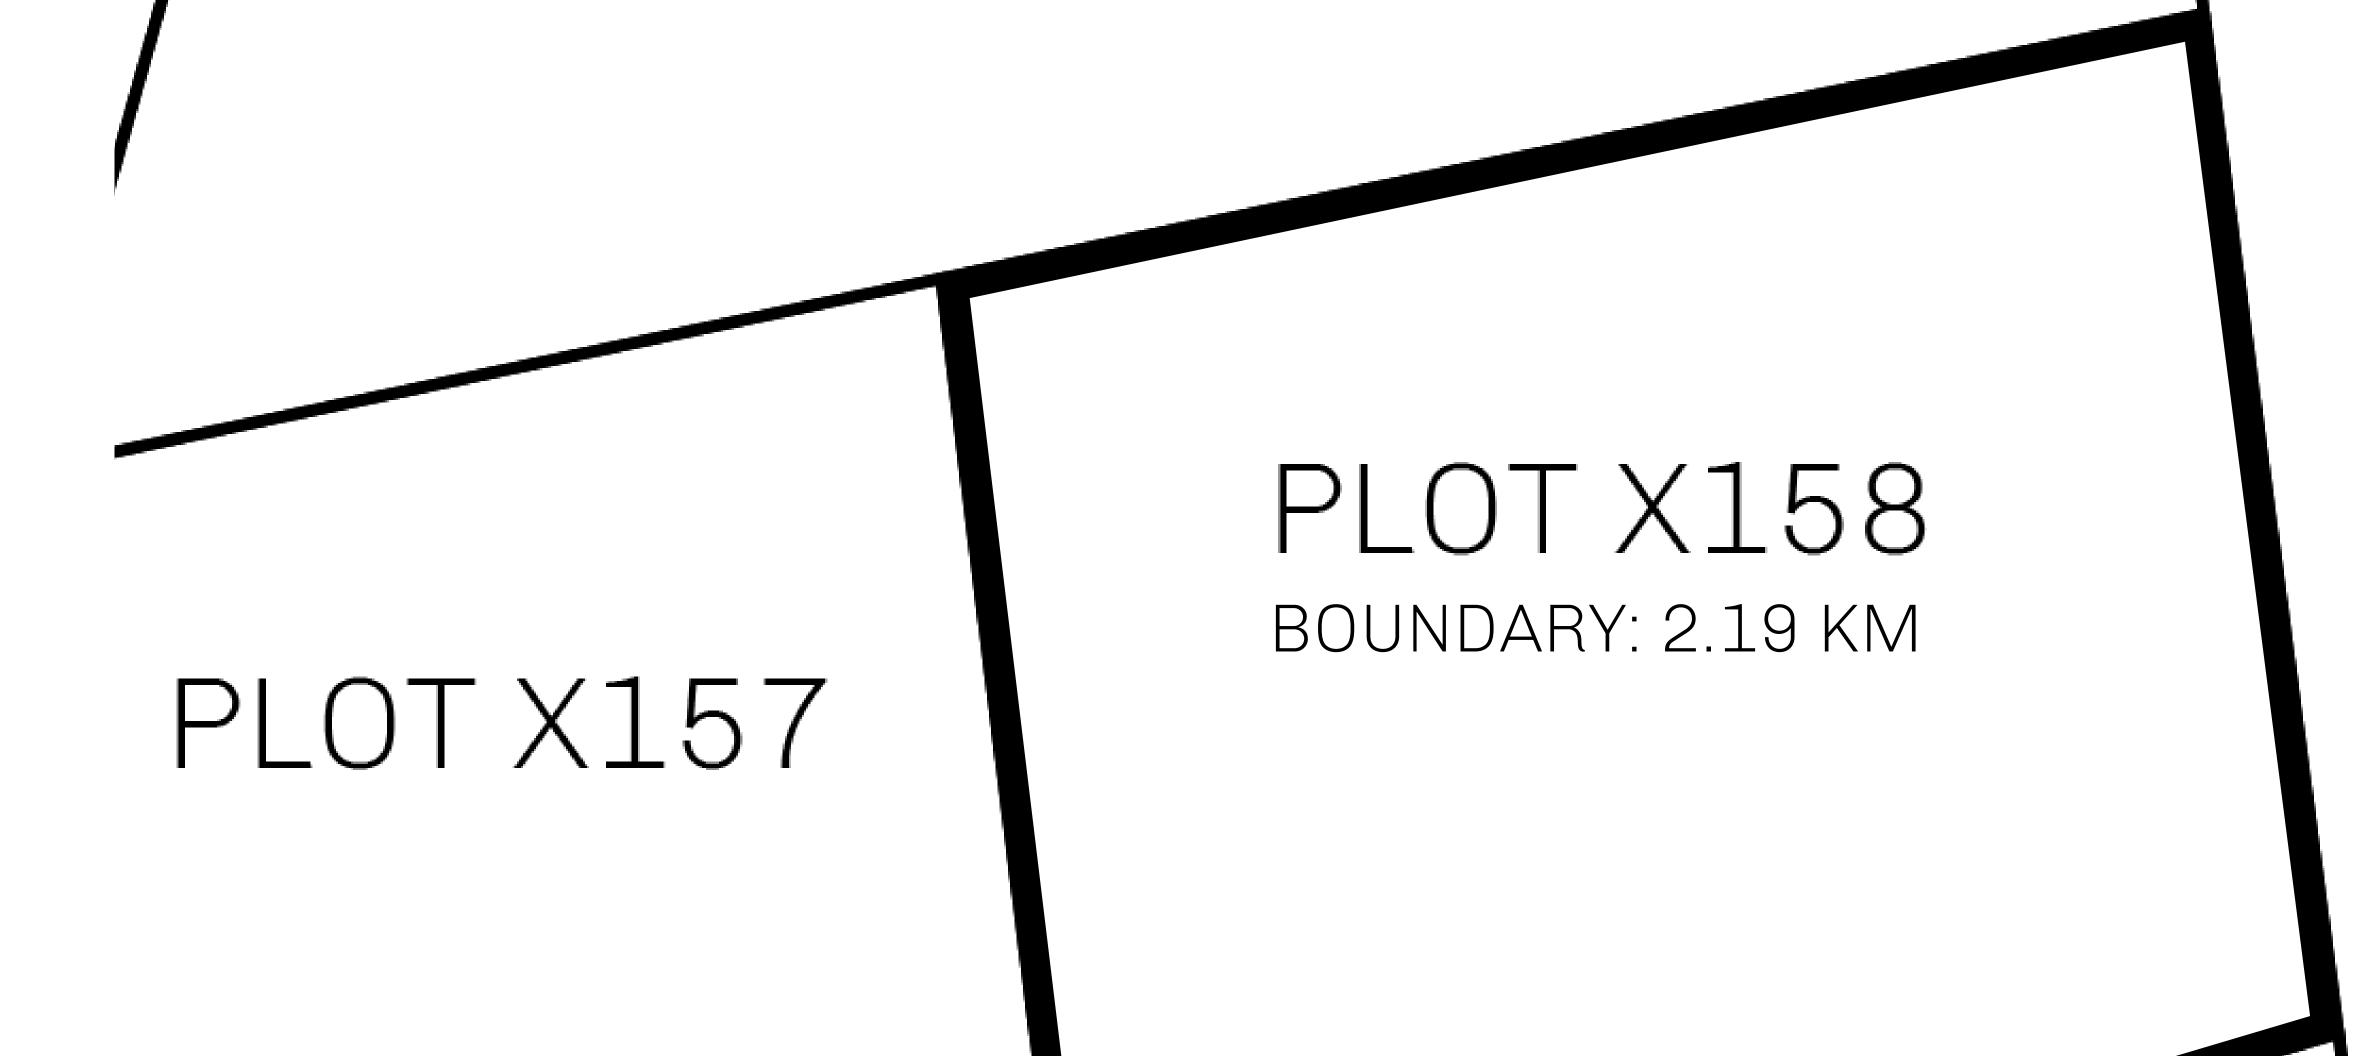

## H.M. LNFT Land Registry

X158-221121

TITLE NUMBER

SCALE **1/50000** 

OWNER ENTITLEMENT

ISSUED 22 November 2021 ADMINISTRATIVE AREA KINGDOM OF X BY SL Type W-XBYSL: Share of 0.5% of all X by SL sales and Satoshi's Lounge re-sales based on number of NFT Stories minted (rewarded in LTT); Automatic invite to X by SL; Mint 4 NFT Stories