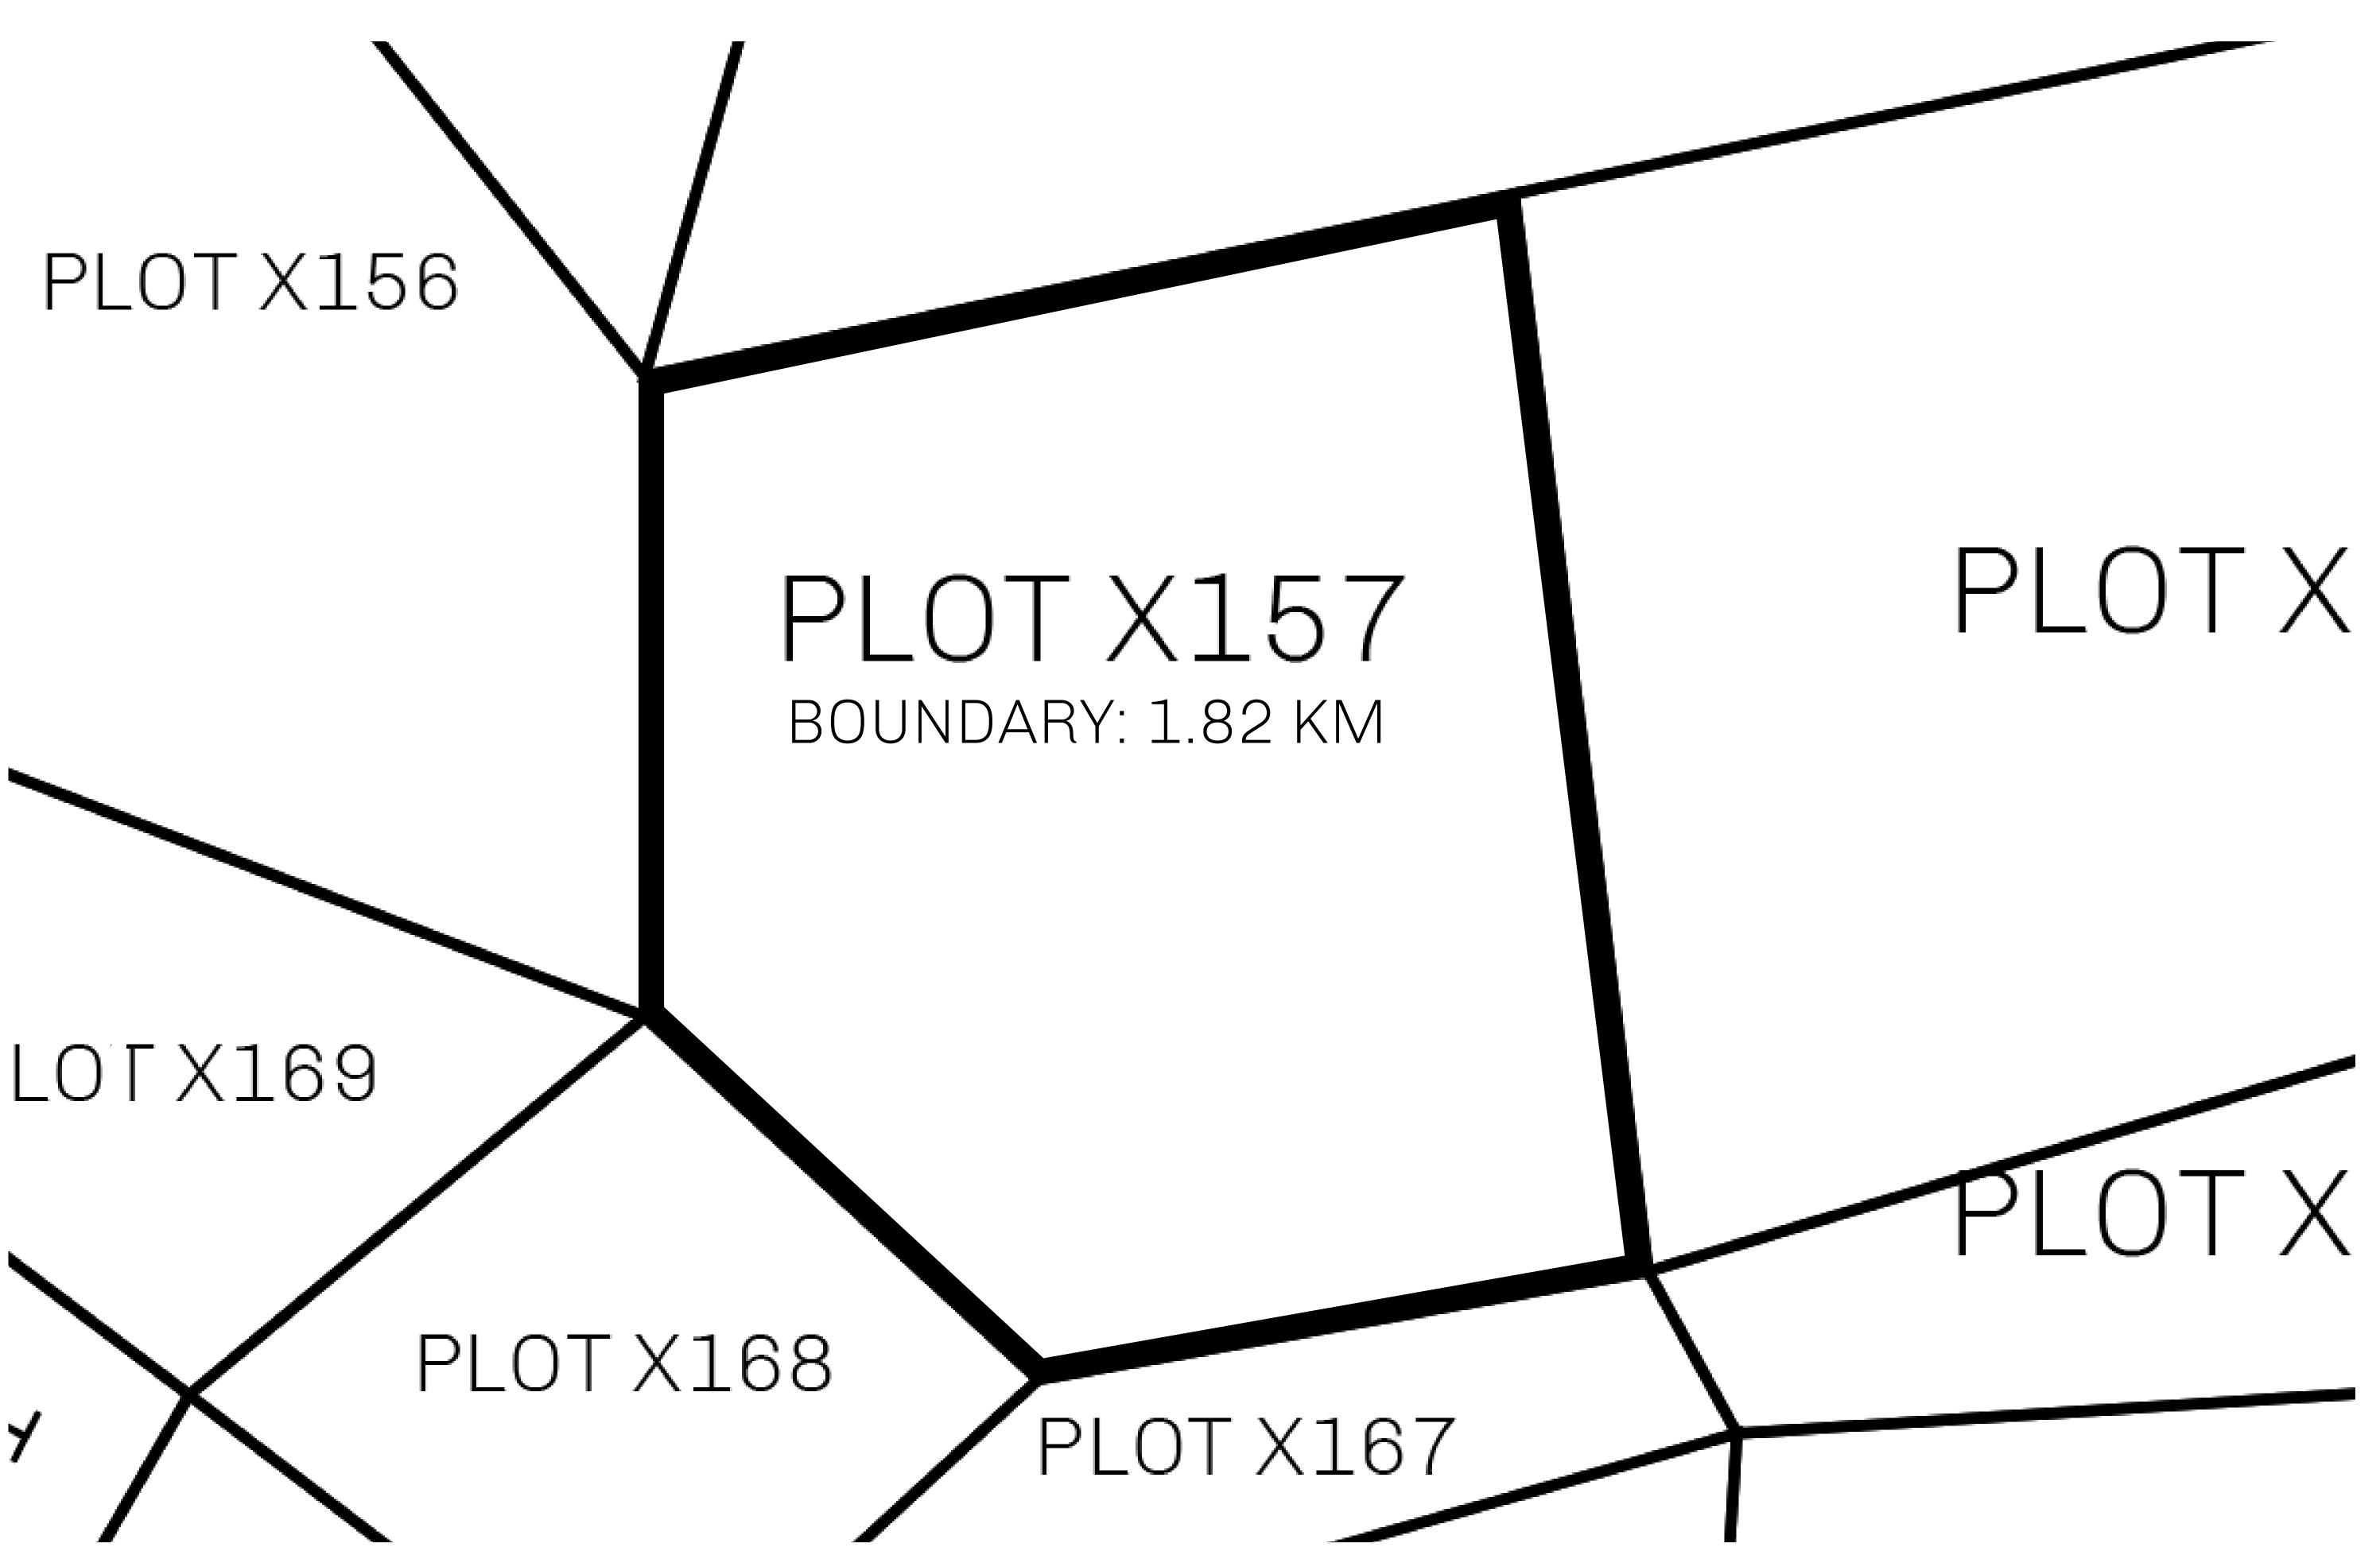

## GEOGRAPHY

COASTLINE
BORDERS
HIGHEST POINT
LOWEST POINT
PLOTS
SCALE

93.89 KM (58.34 MILES)

OCEAN, THE GREAT EMPIRE, SL

PEAK HERMES +7899 M

PORT OF EXCLUSIVITY 0 M

549

1:50000

## H.M. LNFT Land Registry

X157-221121

TITLE NUMBER

ISSUED 22 November 2021

OWNER ENTITLEMENT

Type W-XBYSL: Share of 0.5% of all X by SL sales and Satoshi's Lounge re-sales based on number of NFT Stories minted (rewarded in LTT); Automatic invite to X by SL; Mint 4 NFT Stories