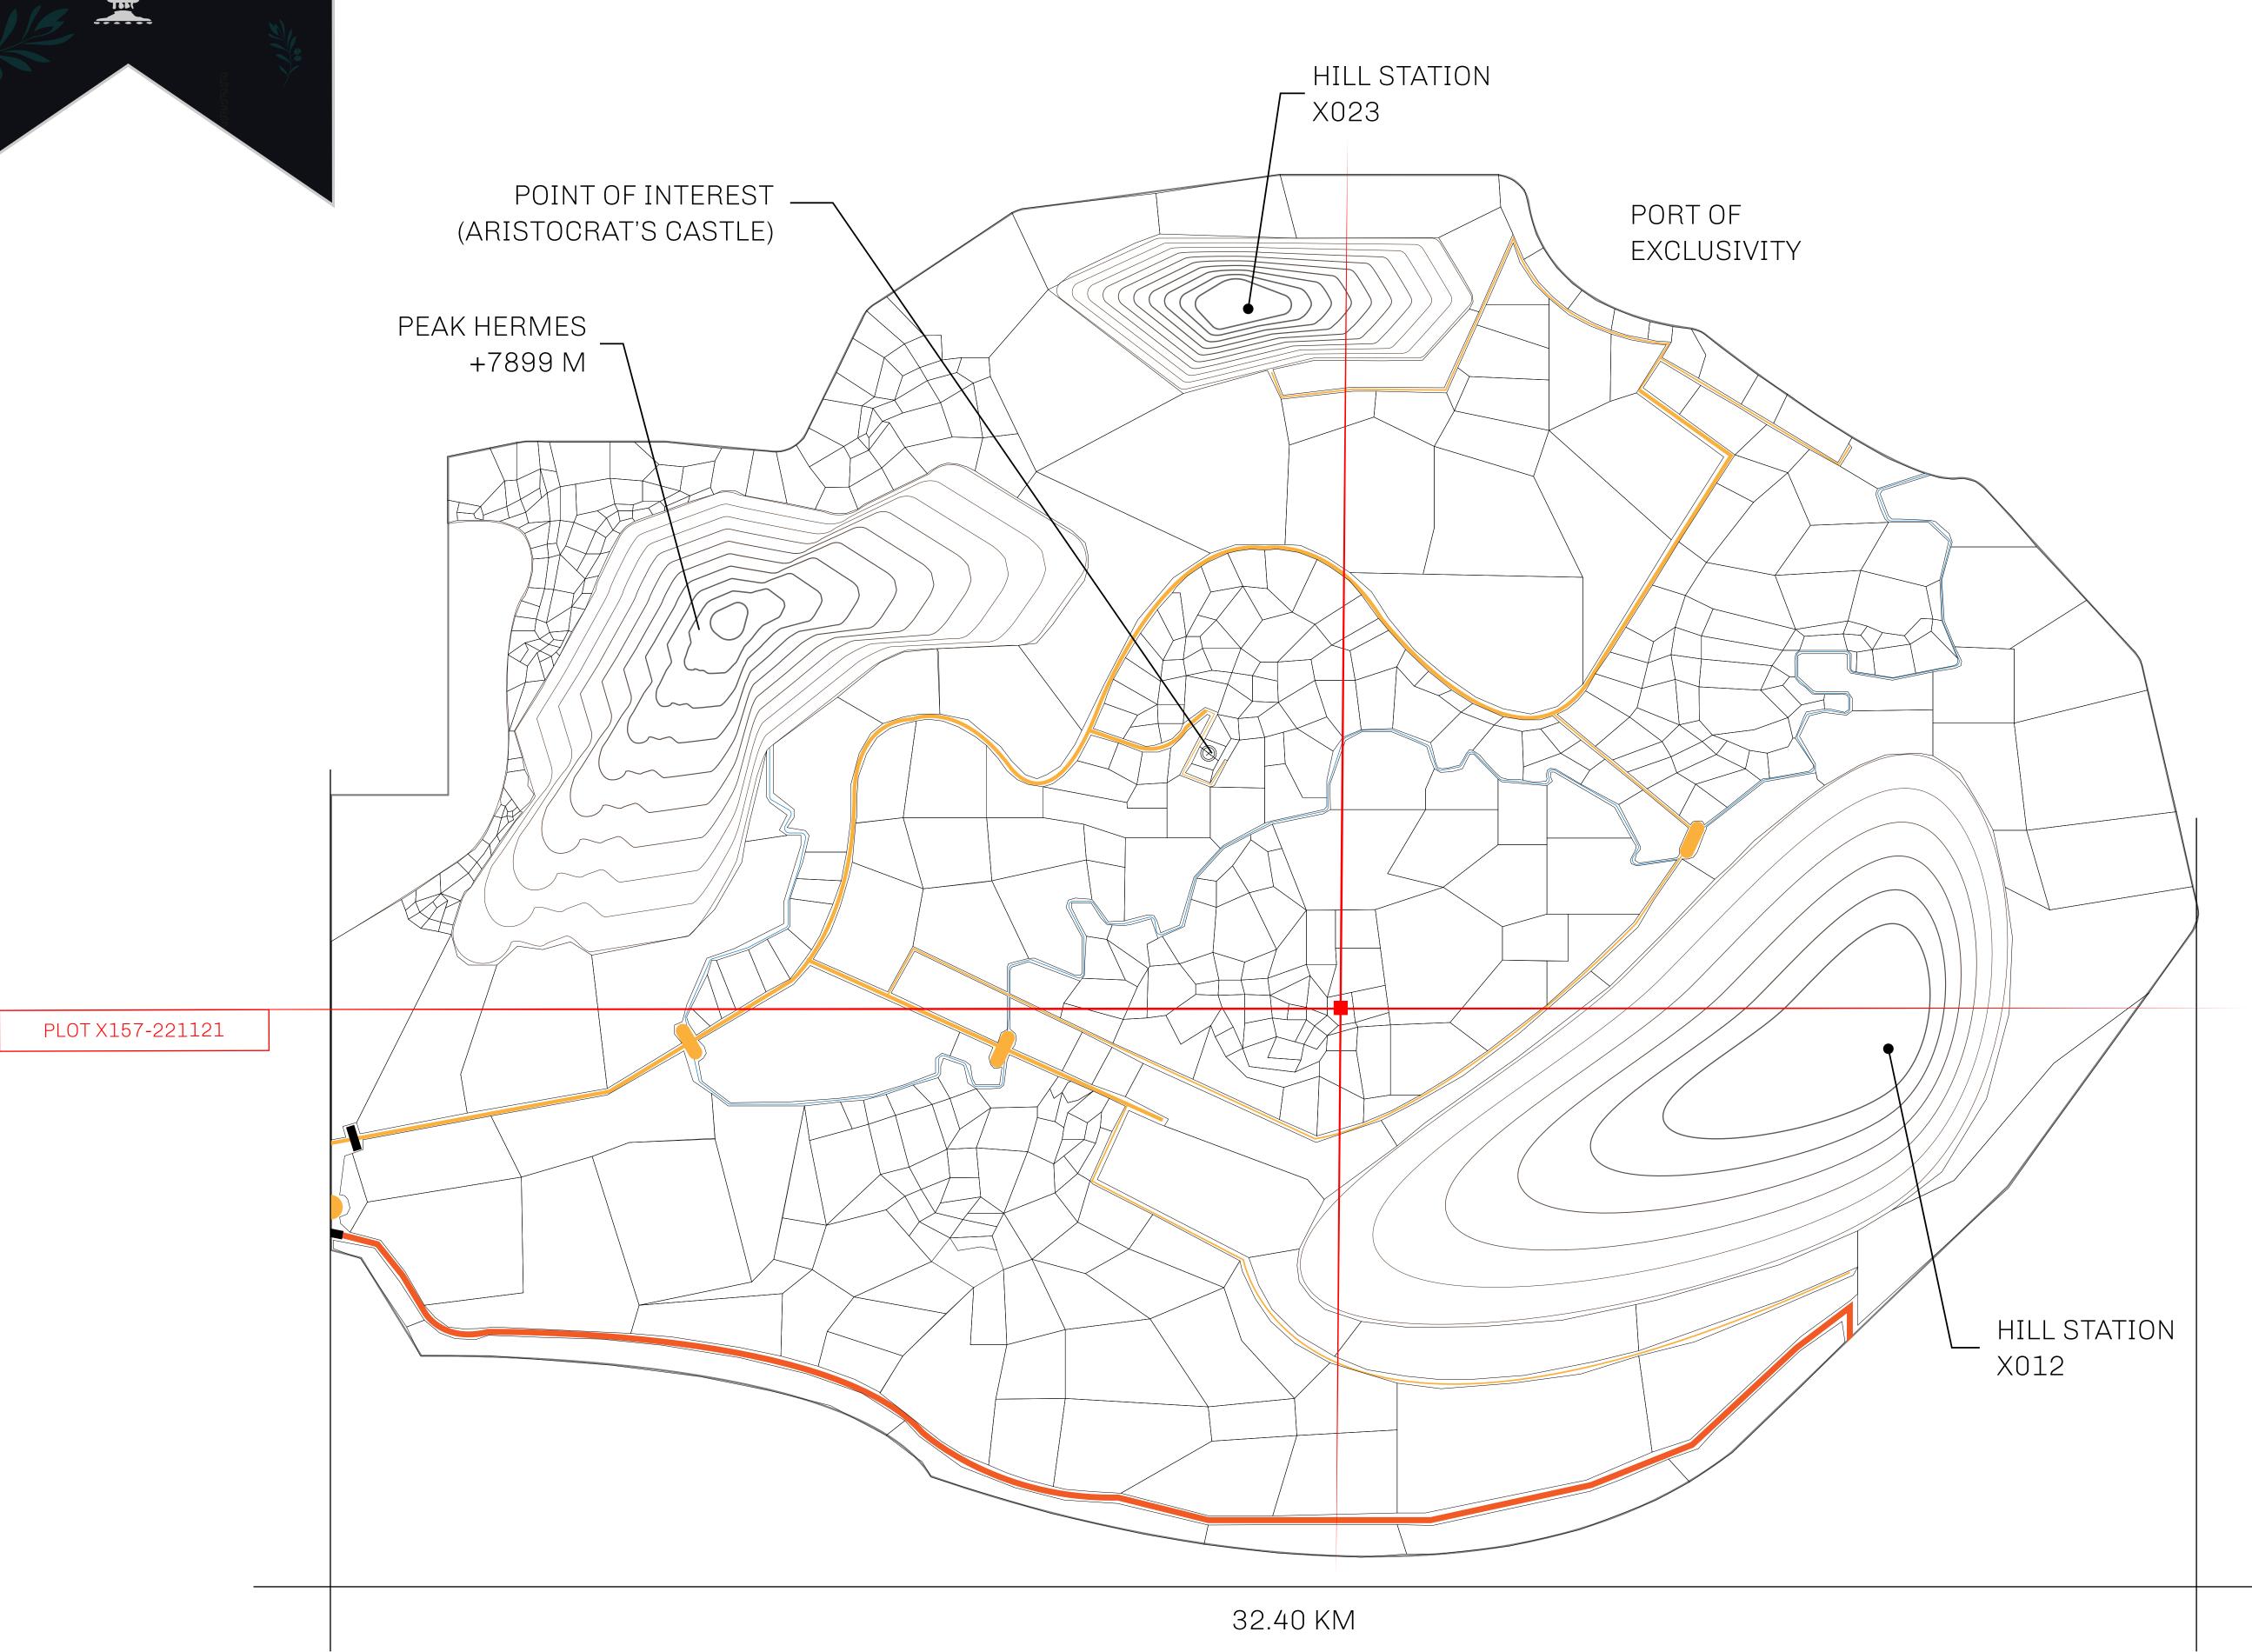

## GEOGRAPHY

COASTLINE
BORDERS
HIGHEST POINT
LOWEST POINT
PLOTS
SCALE

93.89 KM (58.34 MILES)

OCEAN, THE GREAT EMPIRE, SL

PEAK HERMES +7899 M

PORT OF EXCLUSIVITY 0 M

549

1:50000

## H.M. LNFT Land Registry

X157-221121

TITLE NUMBER

ISSUED 22 November 2021

OWNER ENTITLEMENT

Type W-XBYSL: Share of 0.5% of all X by SL sales and Satoshi's Lounge re-sales based on number of NFT Stories minted (rewarded in LTT); Automatic invite to X by SL; Mint 4 NFT Stories