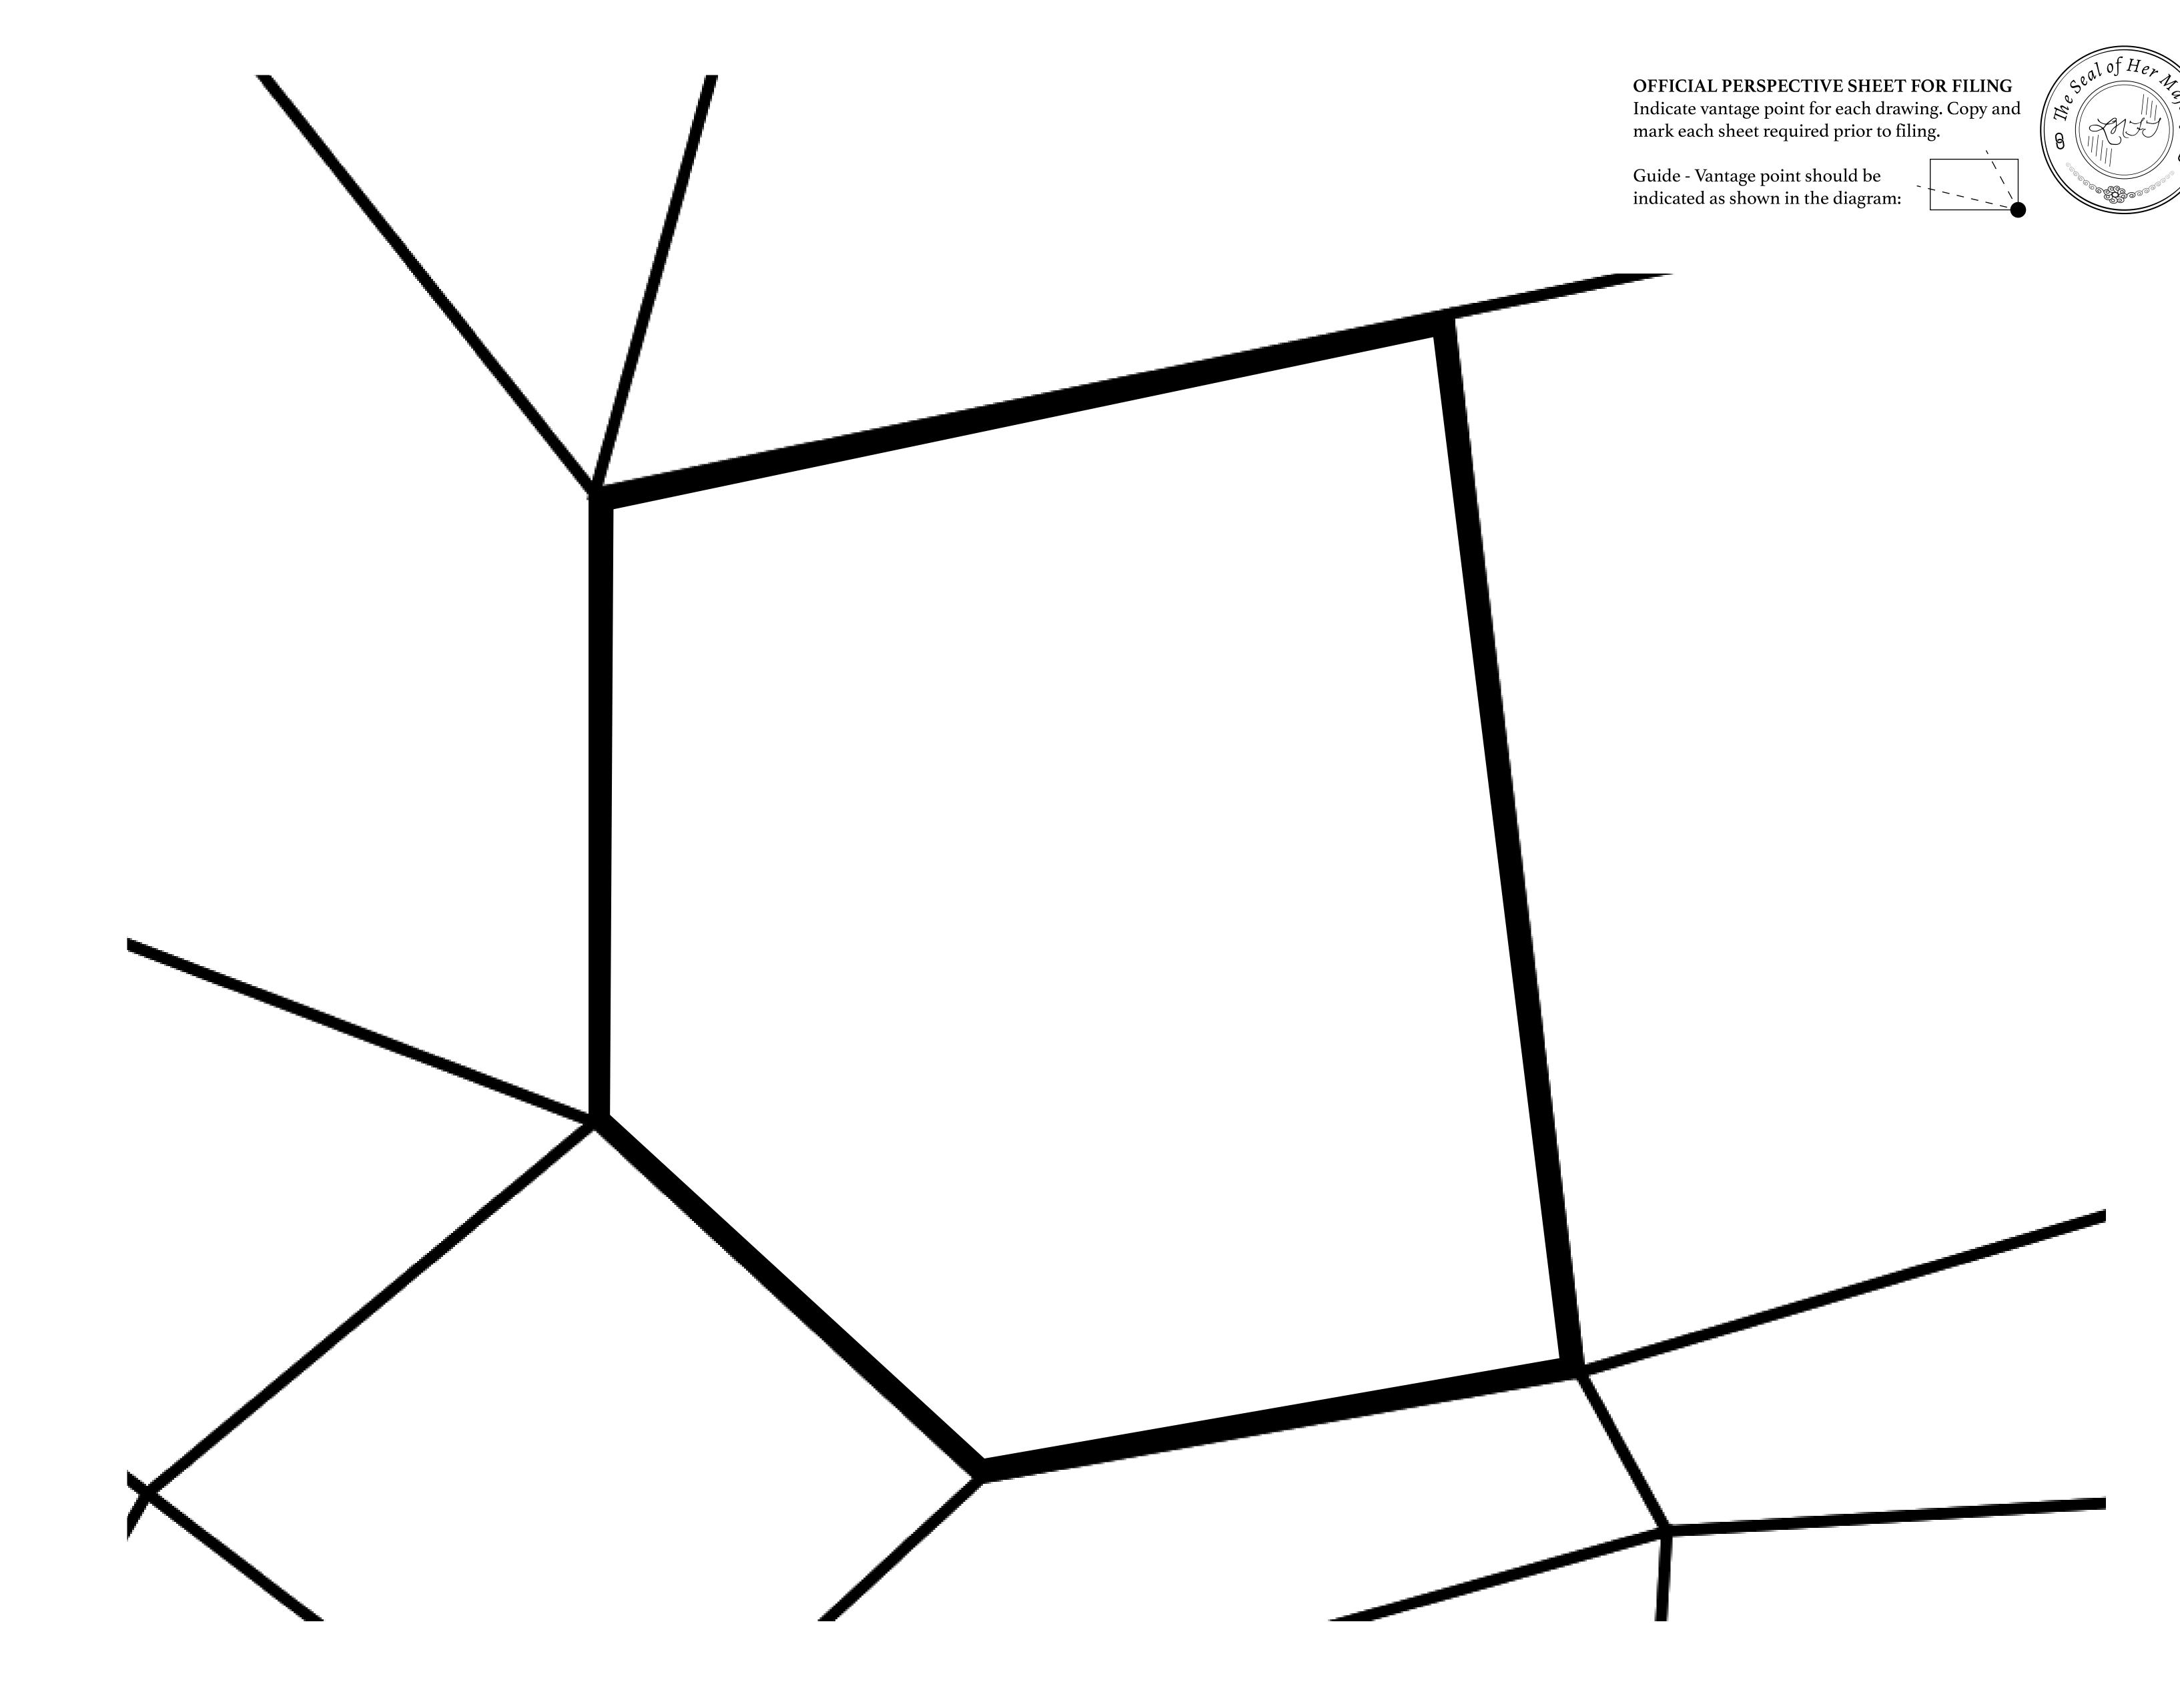

## GEOGRAPHY

COASTLINE
BORDERS
HIGHEST POINT
LOWEST POINT
PLOTS
SCALE

93.89 KM (58.34 MILES)

OCEAN, THE GREAT EMPIRE, SL

PEAK HERMES +7899 M

PORT OF EXCLUSIVITY 0 M

549

1:50000

## H.M. LNFT Land Registry

X157-221121

TITLE NUMBER

ISSUED 22 November 2021

OWNER ENTITLEMENT

Type W-XBYSL: Share of 0.5% of all X by SL sales and Satoshi's Lounge re-sales based on number of NFT Stories minted (rewarded in LTT); Automatic invite to X by SL; Mint 4 NFT Stories