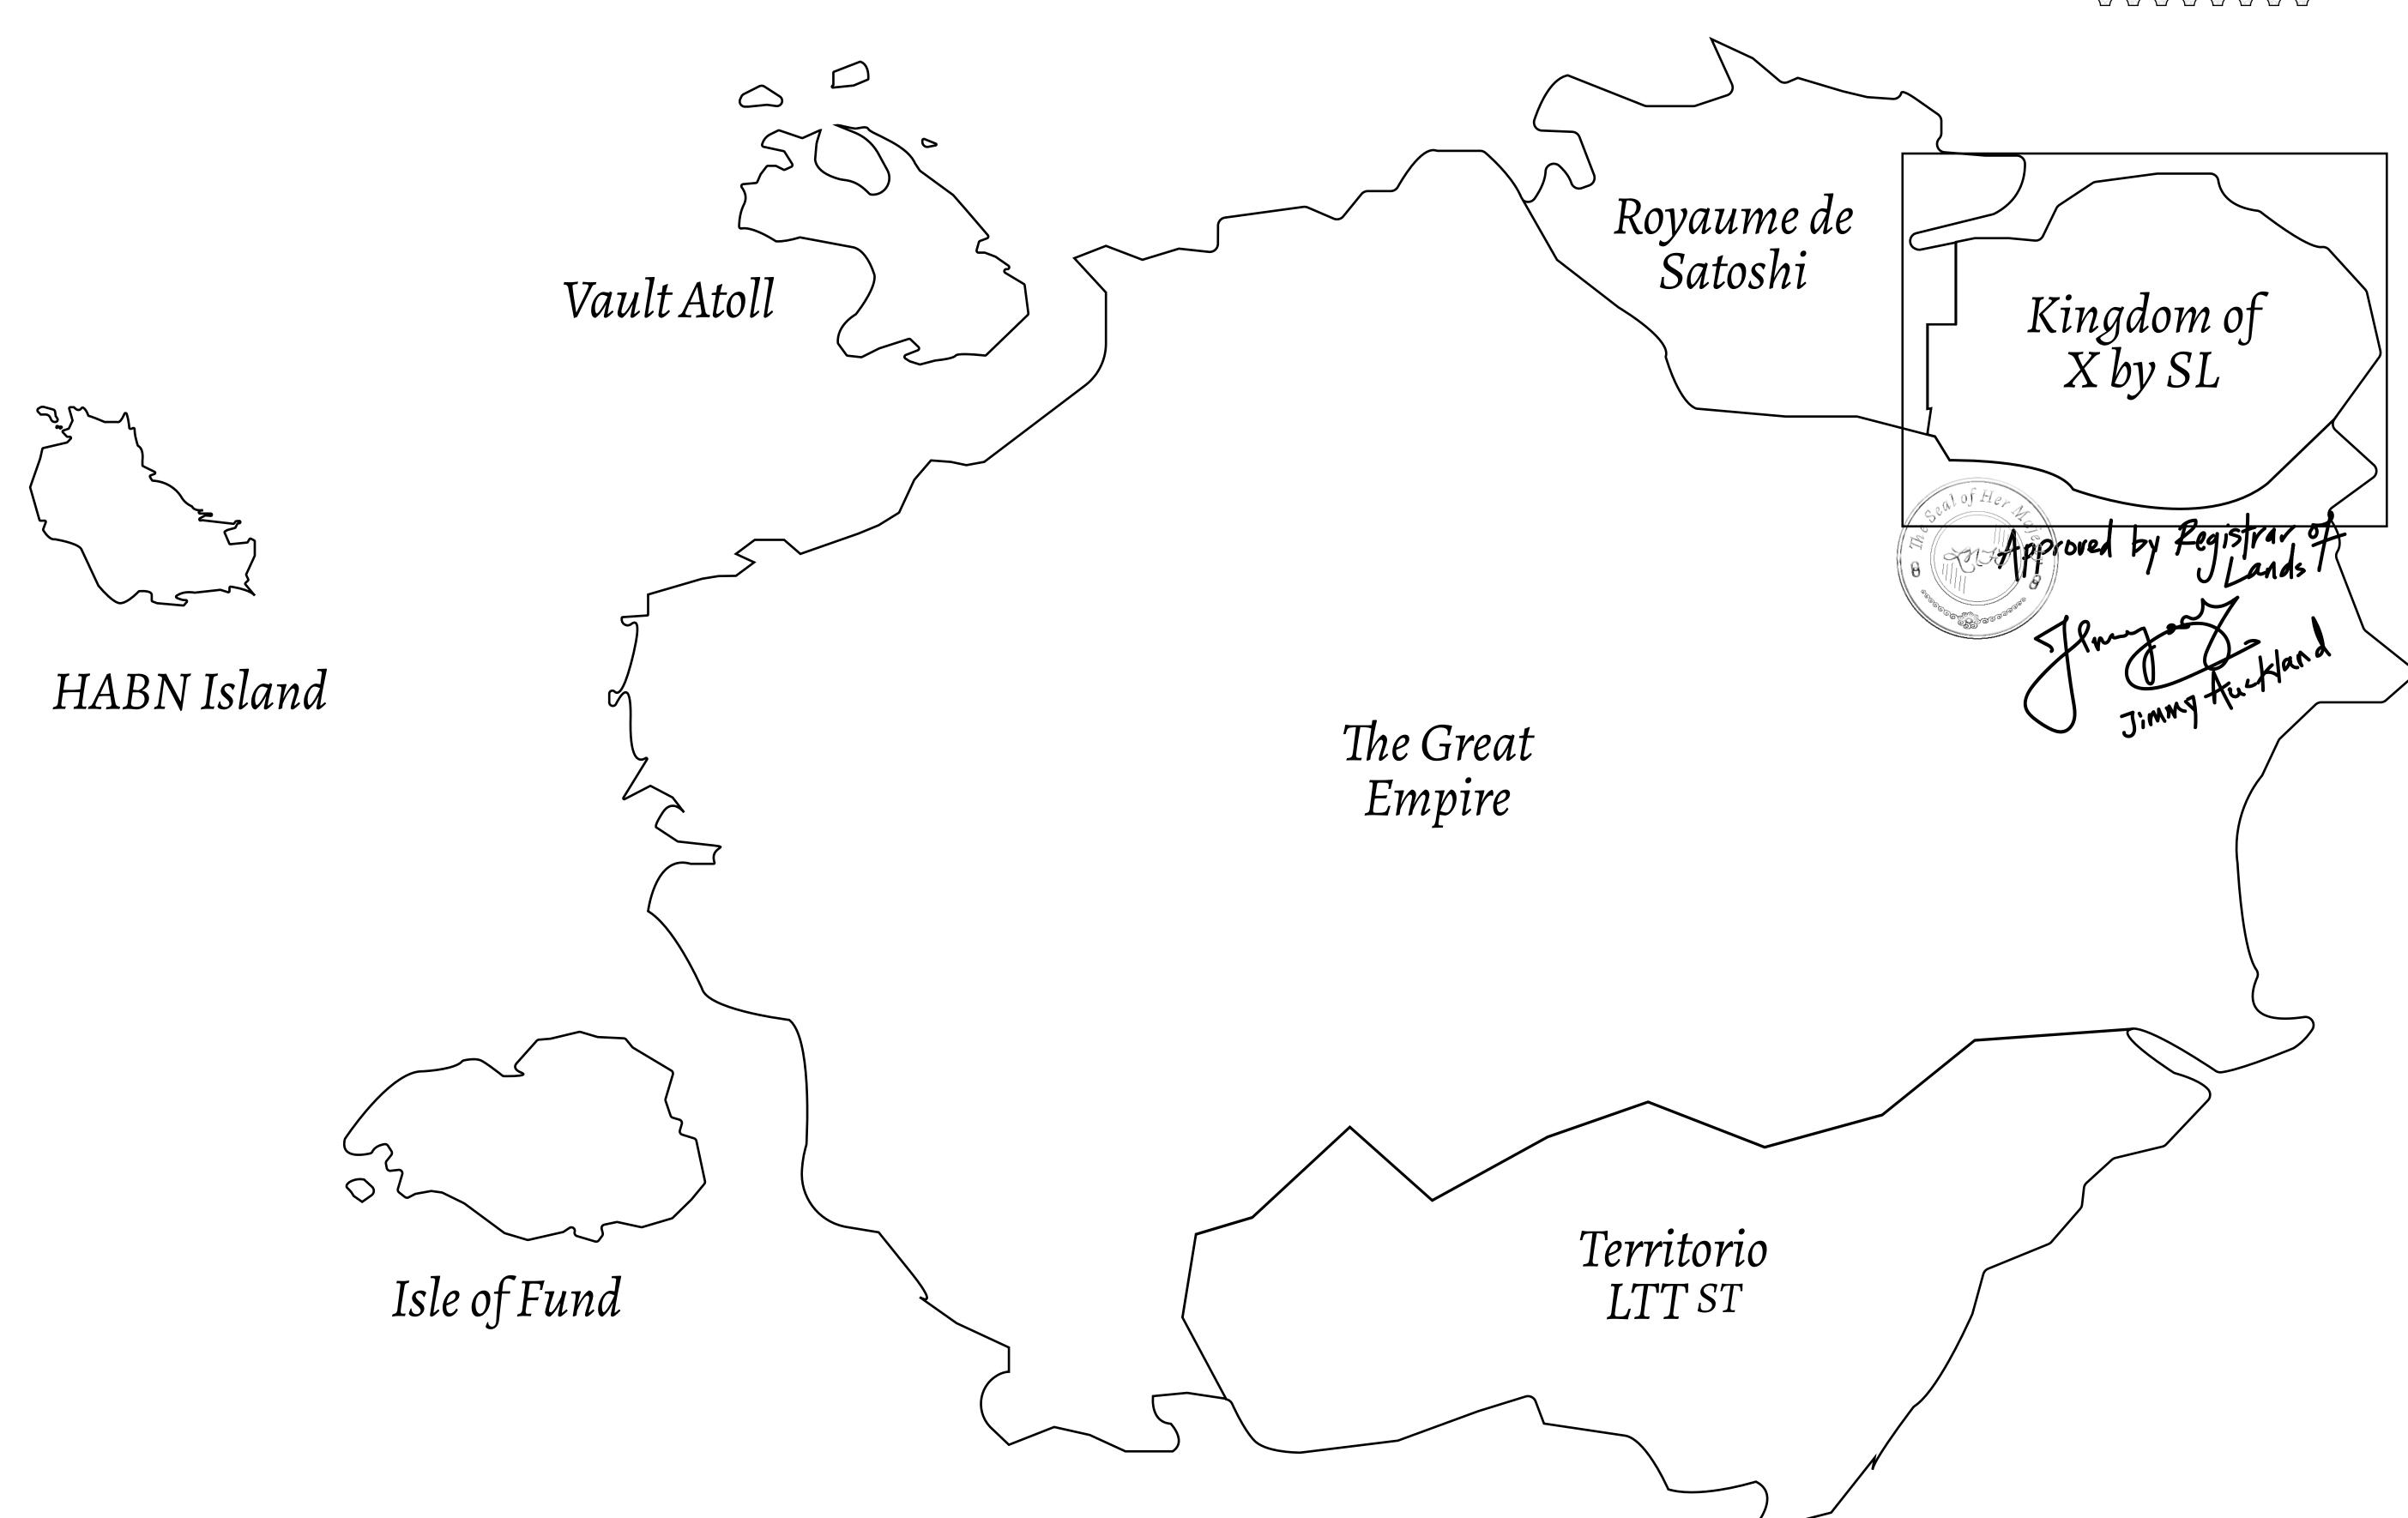

## GEOGRAPHY

COASTLINE
BORDERS
HIGHEST POINT
LOWEST POINT
PLOTS
SCALE

93.89 KM (58.34 MILES)

OCEAN, THE GREAT EMPIRE, SL

PEAK HERMES +7899 M

PORT OF EXCLUSIVITY 0 M

549

1:50000