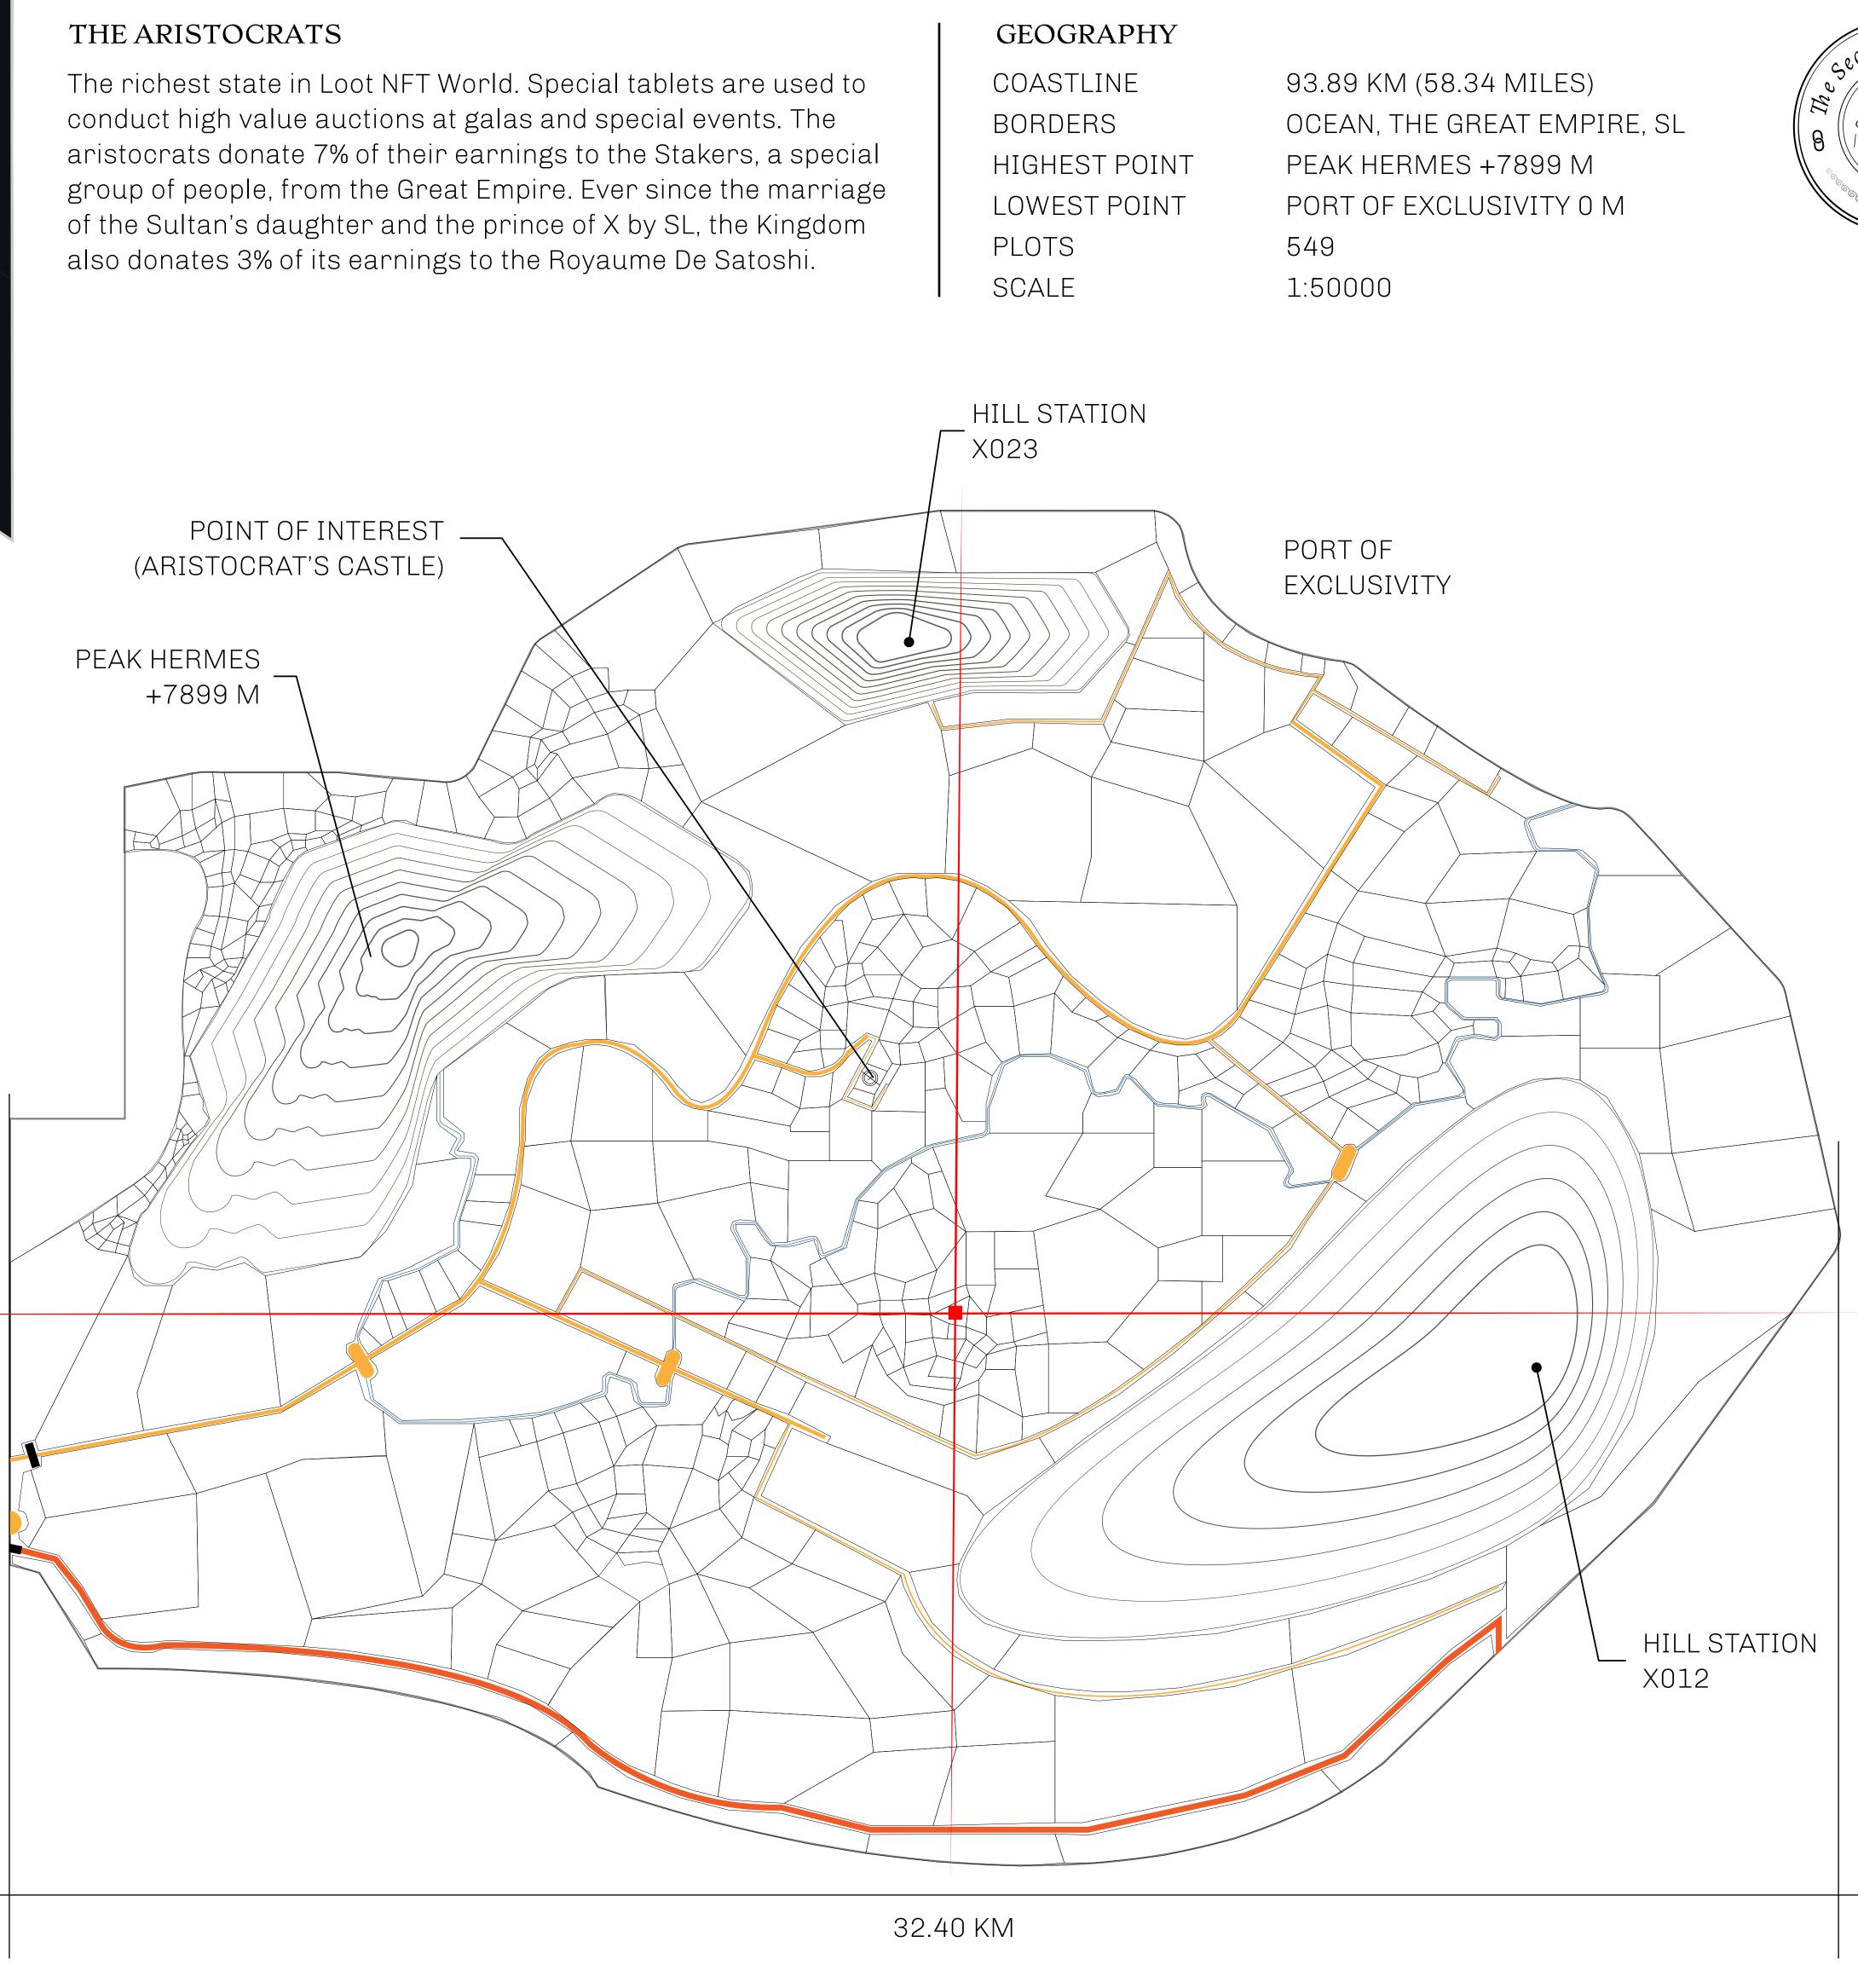

## LOOT NFT WORLD



HABN Island



 $\bigcirc$ 

Vault Atoll

Isle of Fund



The Great Empire













PLOT X155-221121







## H.M. LNFT Land Registr

ADMINISTRATIVE AREA

OWNER ENTITLEMENT

**KINGDOM O** 

Type W-XBYS NFT Stories m



|           | TITLE NUMBER<br>X155-221121 |                                                   |            |                |
|-----------|-----------------------------|---------------------------------------------------|------------|----------------|
| Y         |                             |                                                   |            |                |
| F X BY SL | ISSUED                      | 22 November 2021                                  | Joj.       | SCALE 1/50000  |
|           |                             | X by SL sales and Sato<br>; Automatic invite to X |            | 0              |
|           | ueu m L11)