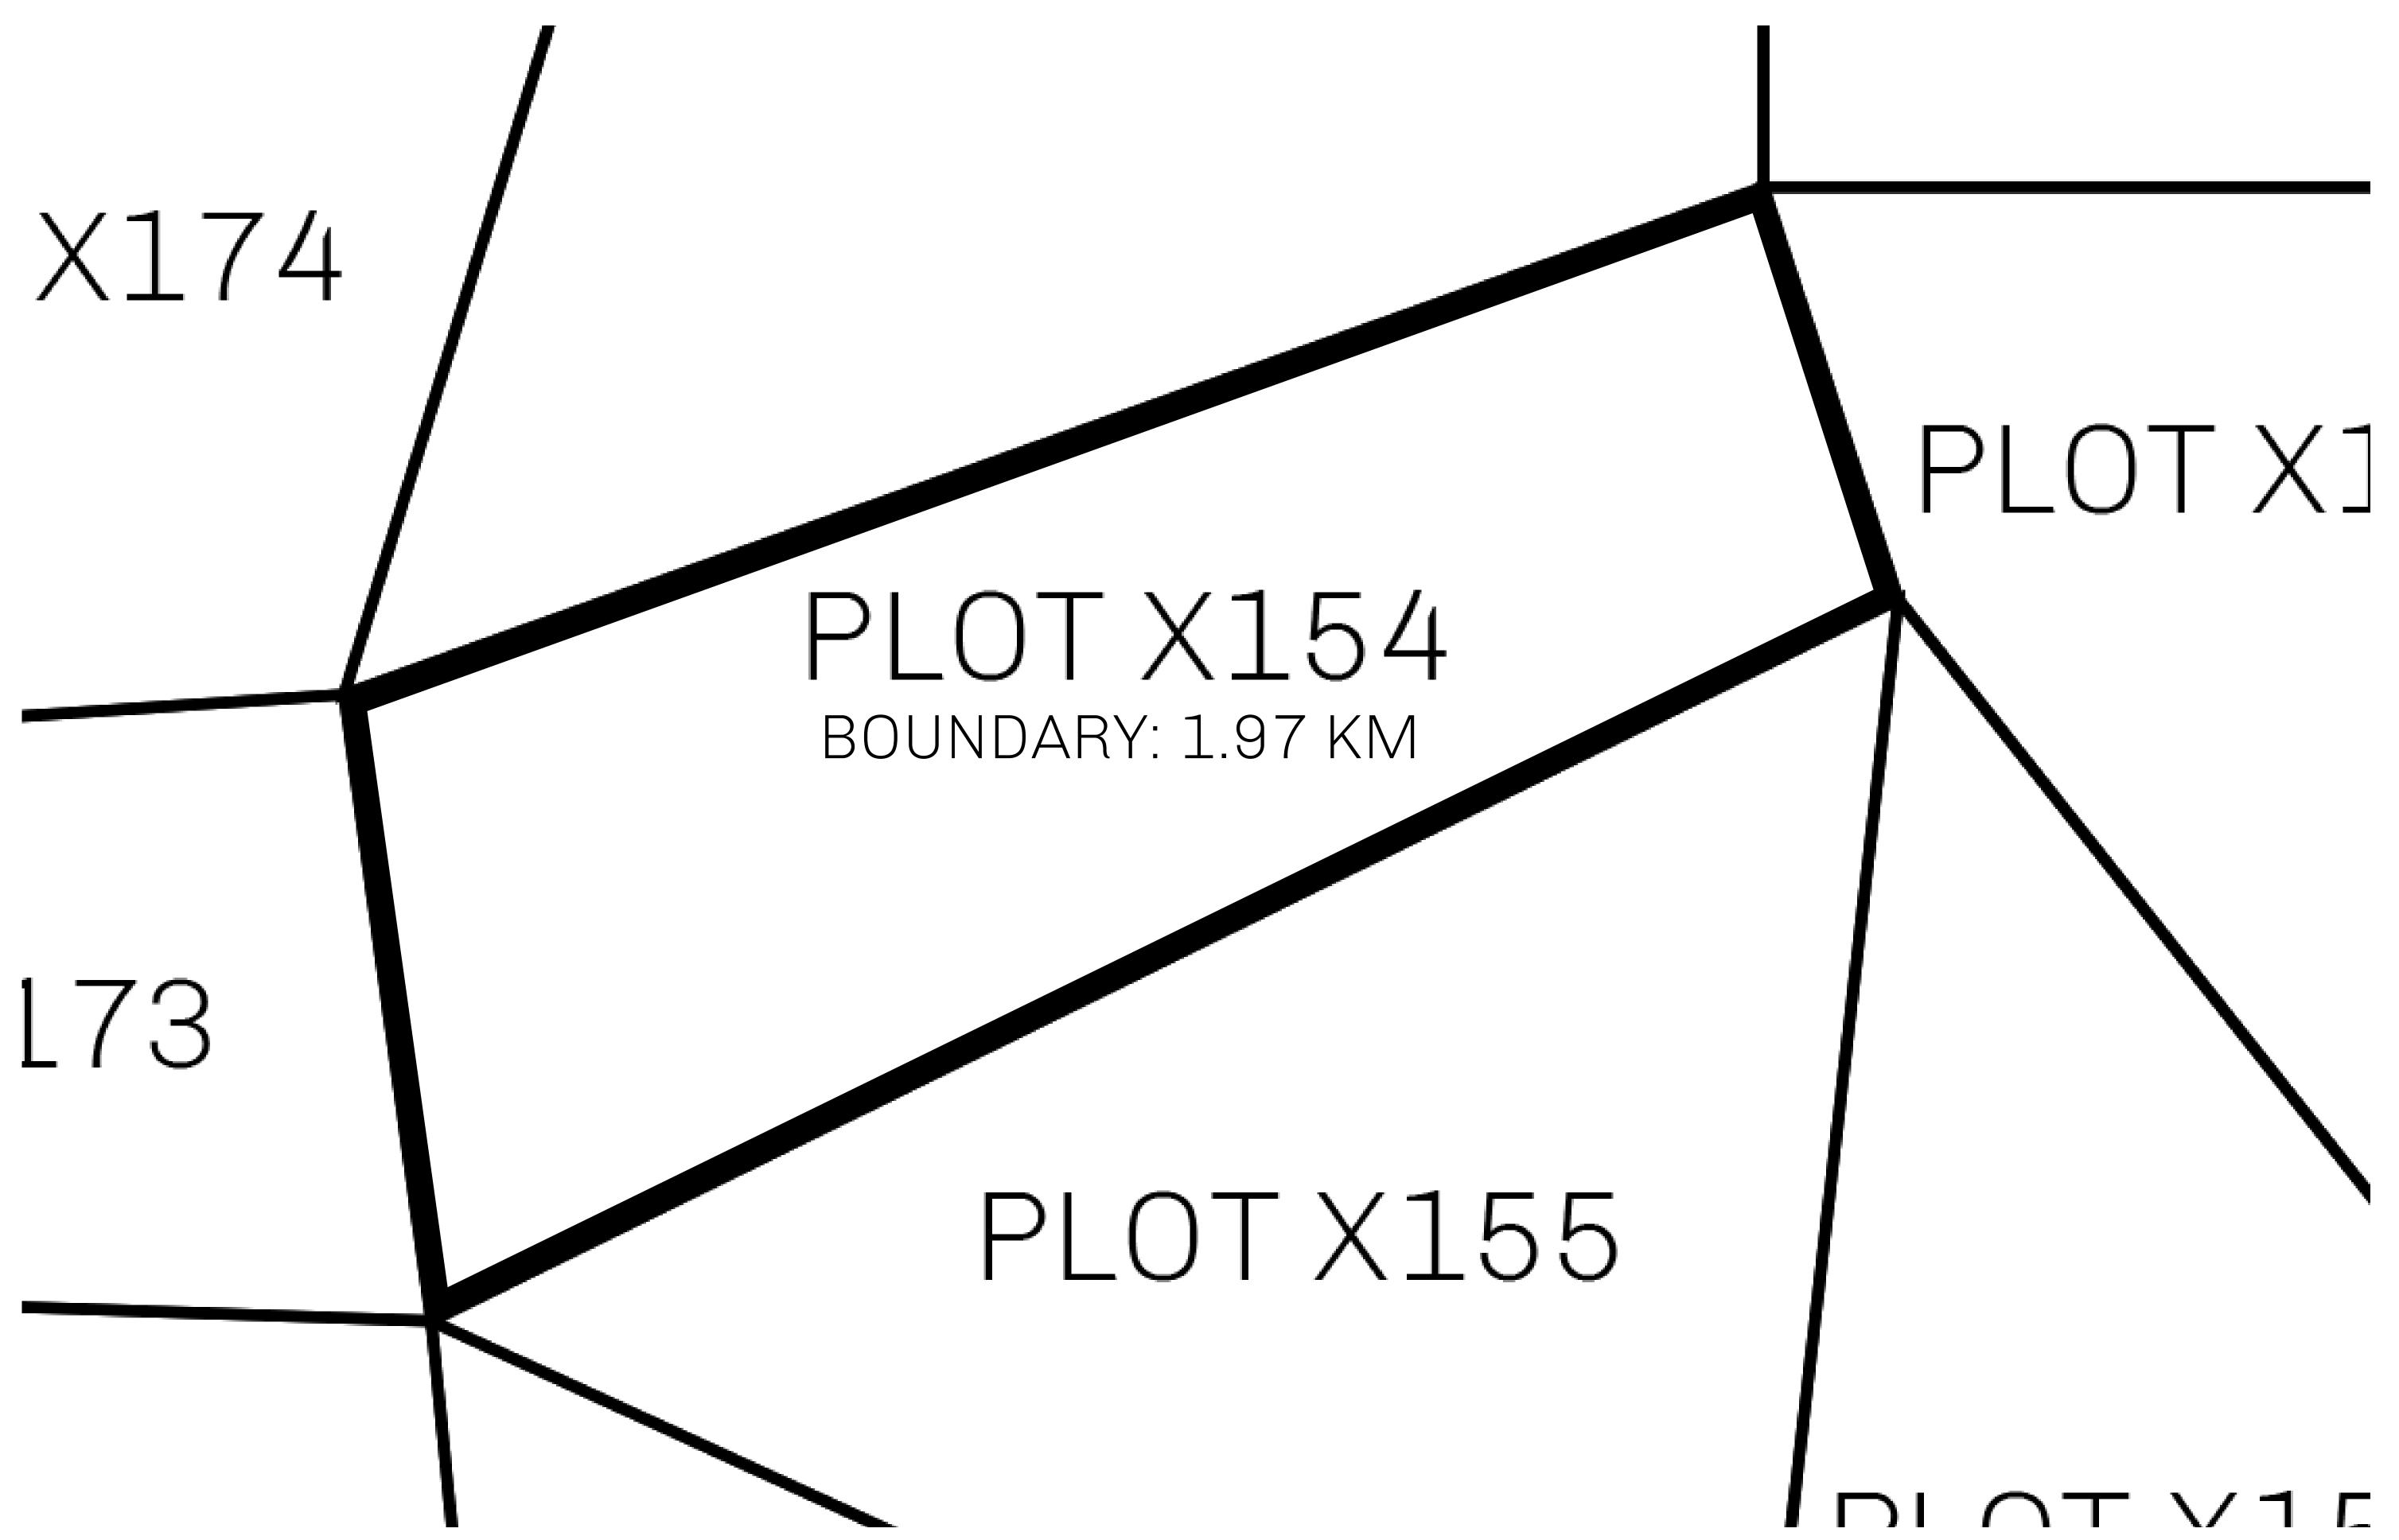

## LOOTNFT WORLD

PLOT X154-221121

## GEOGRAPHY

COASTLINE
BORDERS
HIGHEST POINT
LOWEST POINT
PLOTS
SCALE

93.89 KM (58.34 MILES)

OCEAN, THE GREAT EMPIRE, SL

PEAK HERMES +7899 M

PORT OF EXCLUSIVITY 0 M

549

1:50000

## H.M. LNFT Land Registry

X154-221121

TITLE NUMBER

ISSUED 22 November 2021

SCALE **1/50000** 

Type W-XBYSL: Share of 0.5% of all X by SL sales and Satoshi's Lounge re-sales based on number of NFT Stories minted (rewarded in LTT); Automatic invite to X by SL; Mint 4 NFT Stories