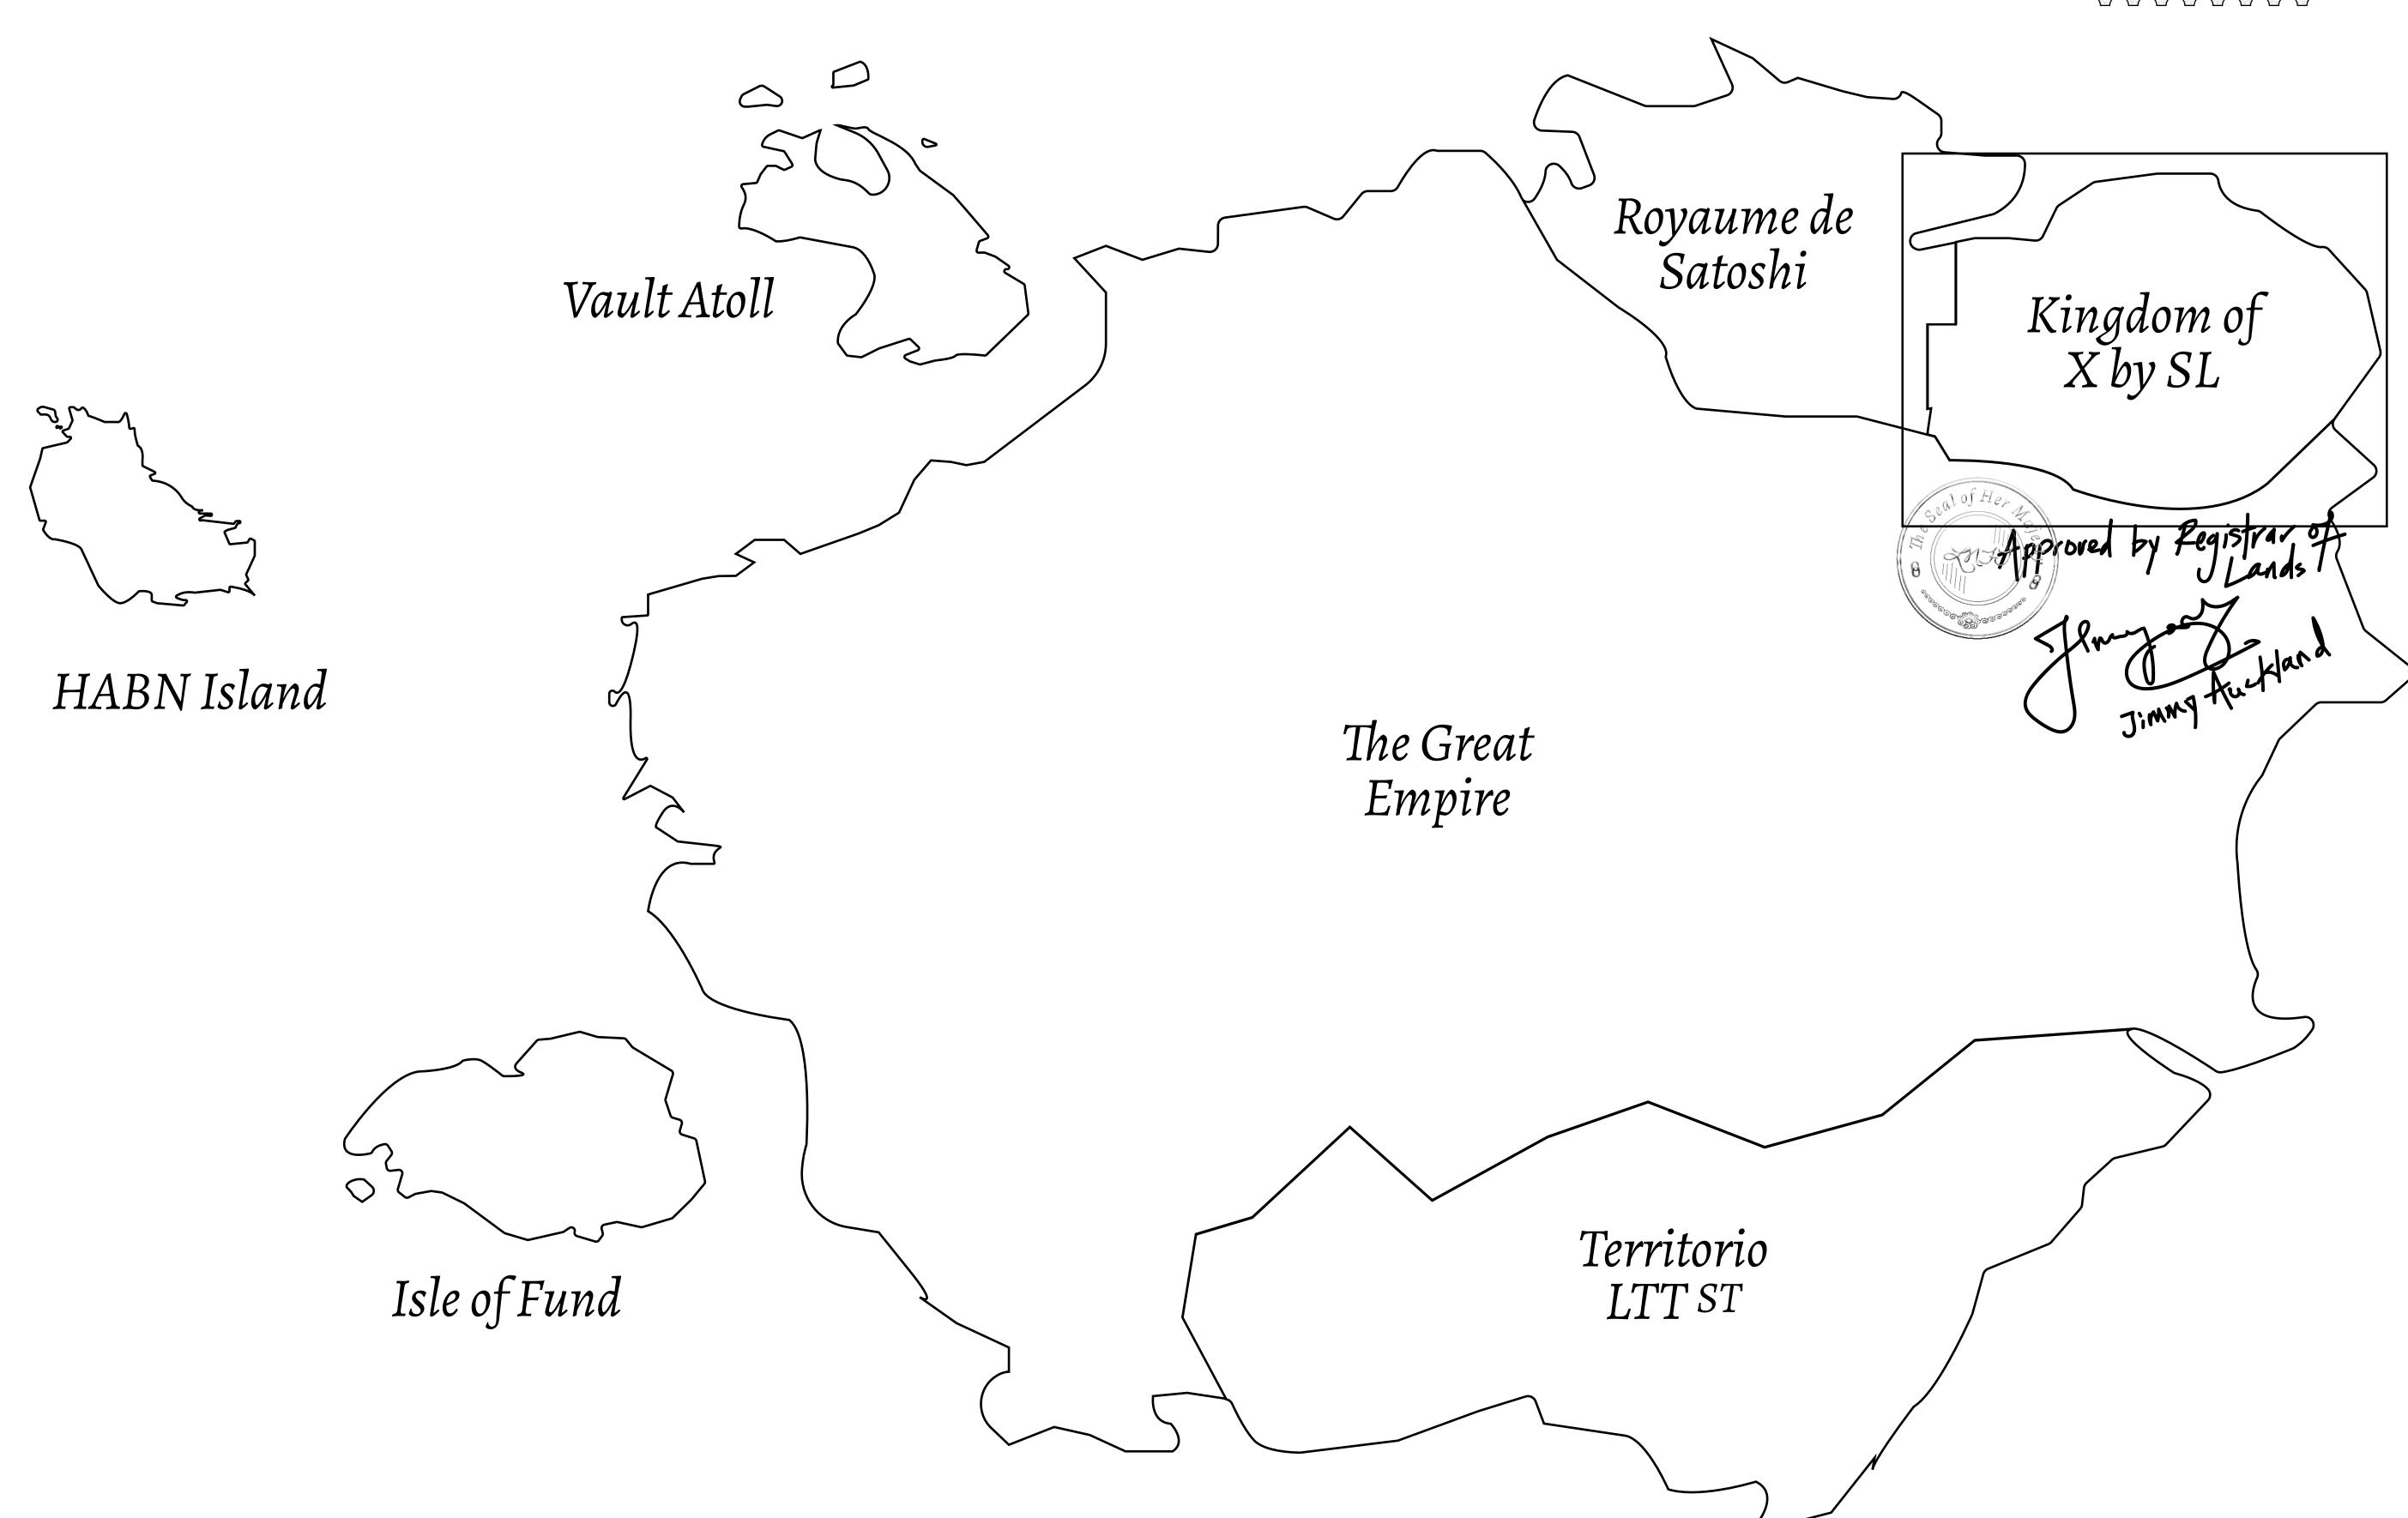

## THE ARISTOCRATS

The richest state in Loot NFT World. Special tablets are used to conduct high value auctions at galas and special events. The aristocrats donate 7% of their earnings to the Stakers, a special group of people, from the Great Empire. Ever since the marriage of the Sultan's daughter and the prince of X by SL, the Kingdom also donates 3% of its earnings to the Royaume De Satoshi.

## GEOGRAPHY

COASTLINE
BORDERS
HIGHEST POINT
LOWEST POINT
PLOTS
SCALE

93.89 KM (58.34 MILES)

OCEAN, THE GREAT EMPIRE, SL

PEAK HERMES +7899 M

PORT OF EXCLUSIVITY 0 M

549

1:50000