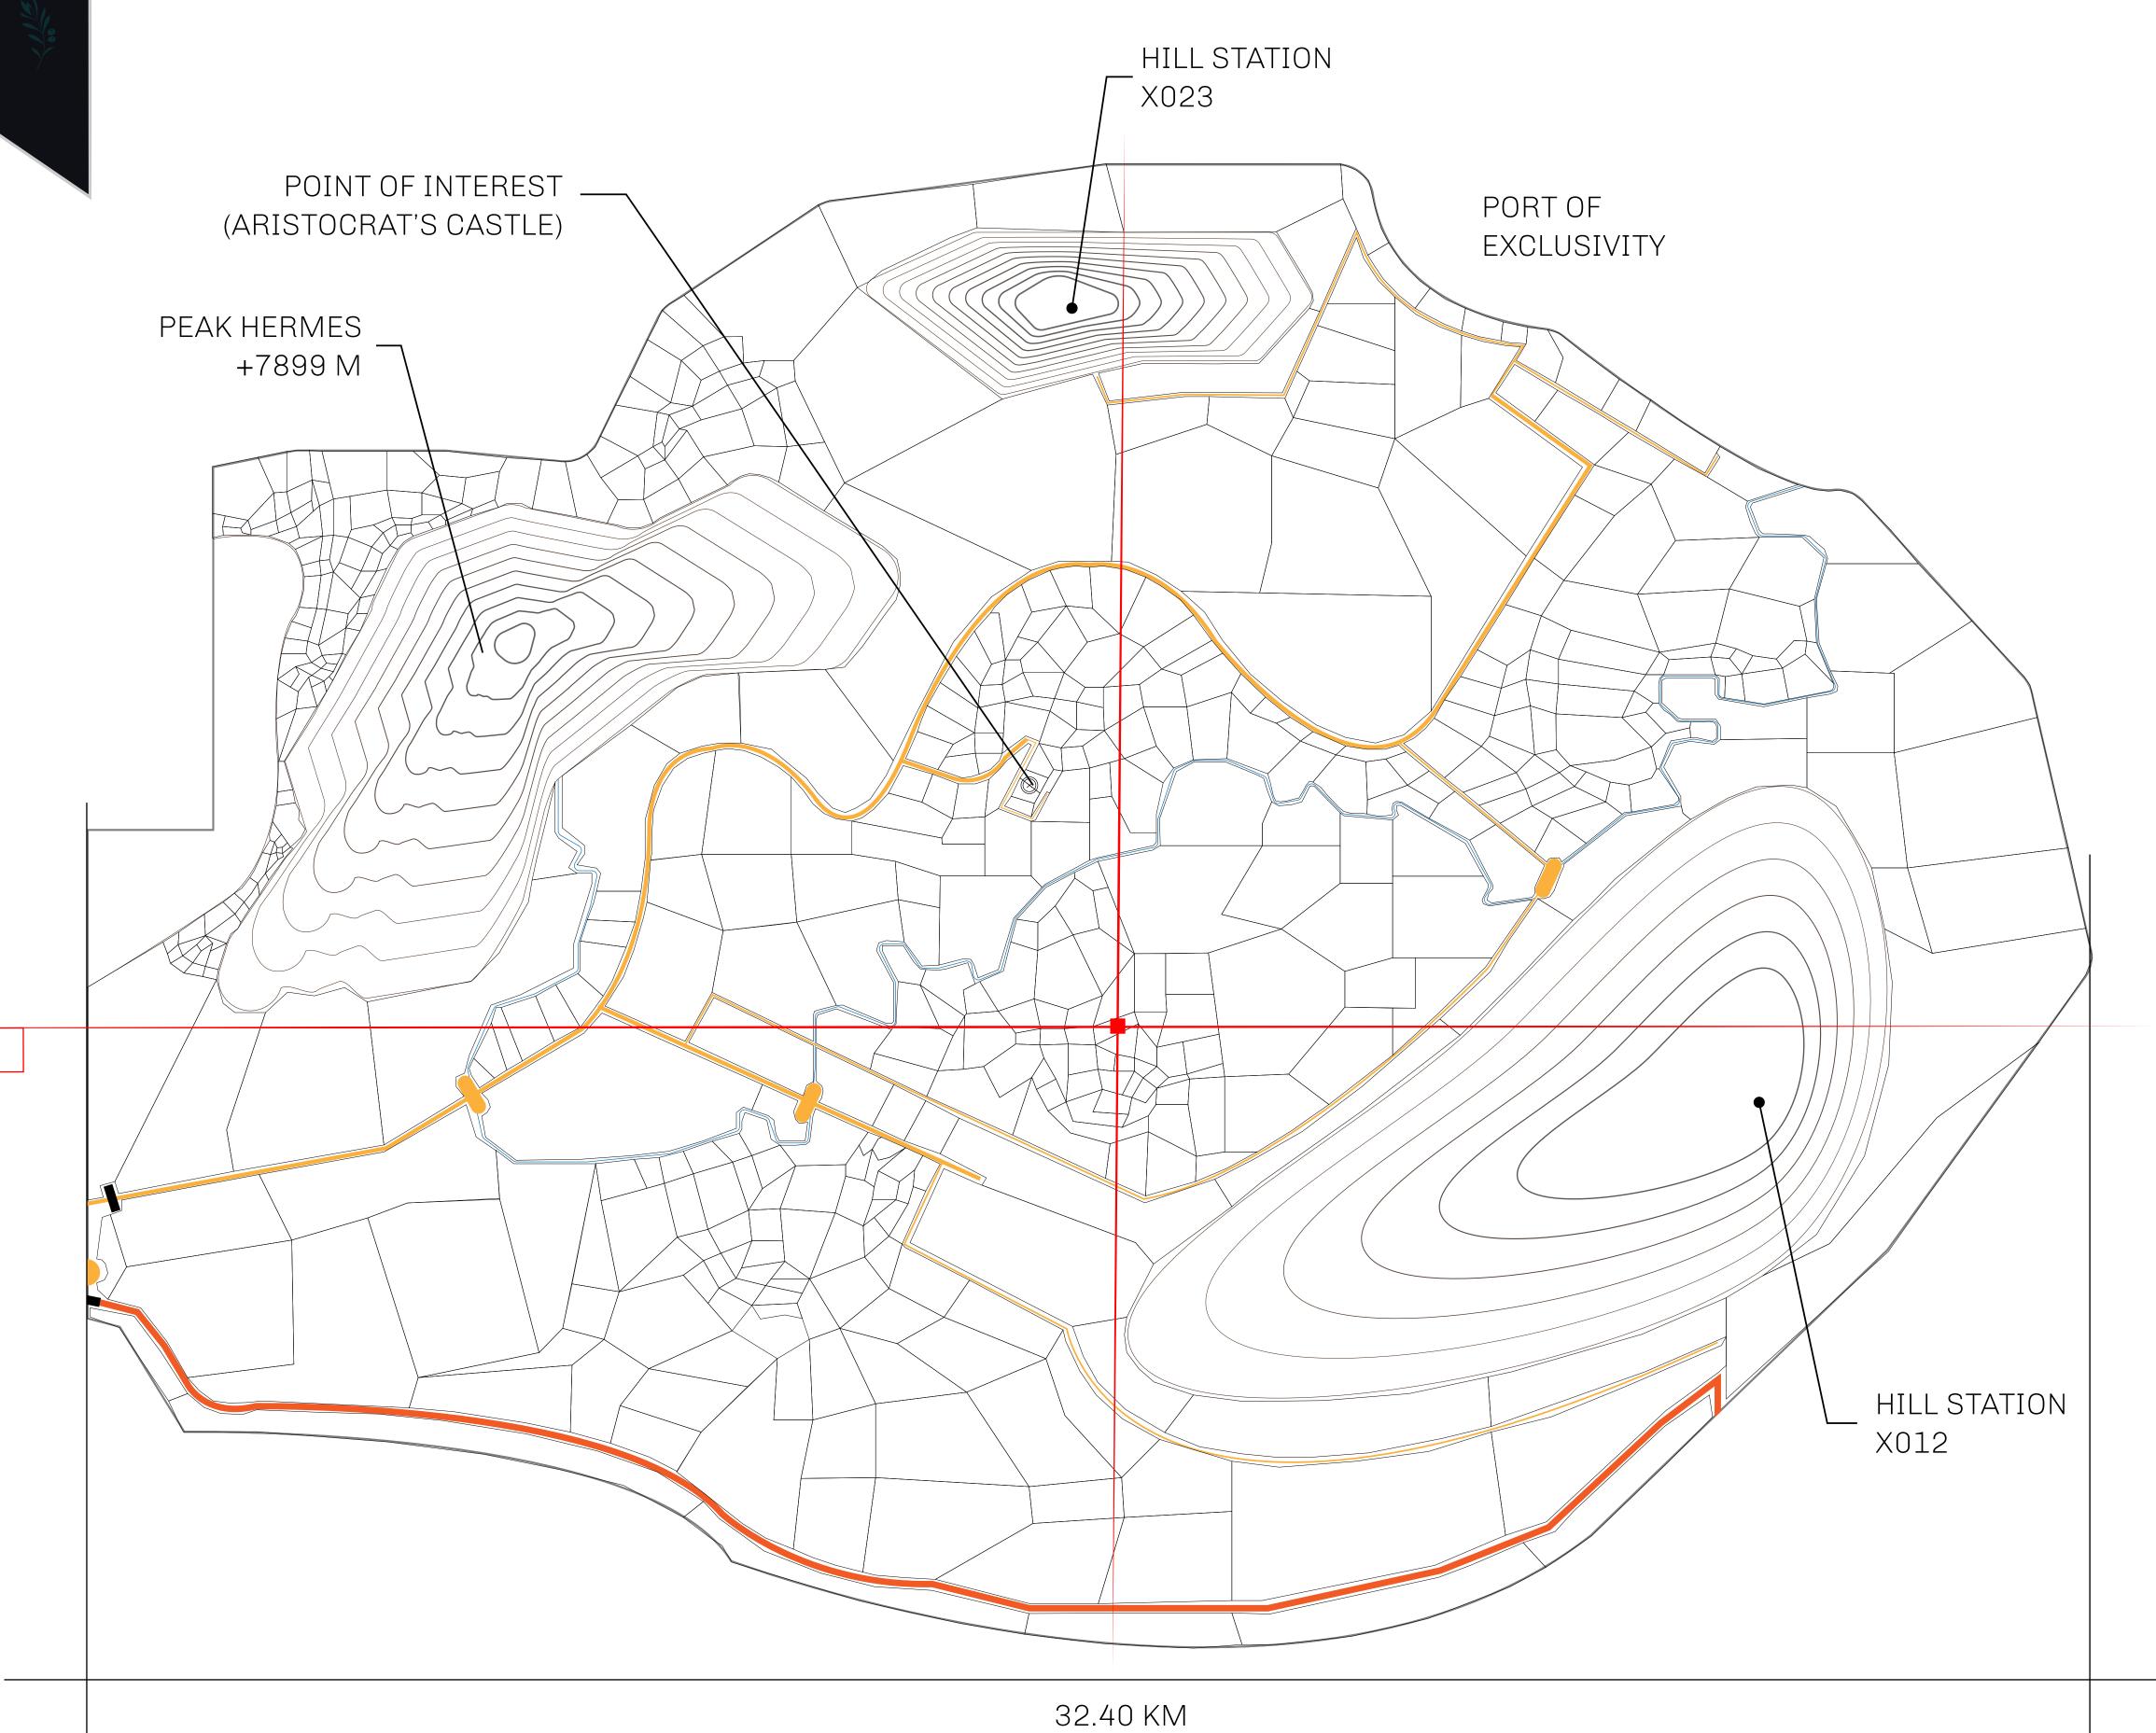

## GEOGRAPHY

COASTLINE
BORDERS
HIGHEST POINT
LOWEST POINT
PLOTS
SCALE

93.89 KM (58.34 MILES)

OCEAN, THE GREAT EMPIRE, SL

PEAK HERMES +7899 M

PORT OF EXCLUSIVITY 0 M

549

1:50000