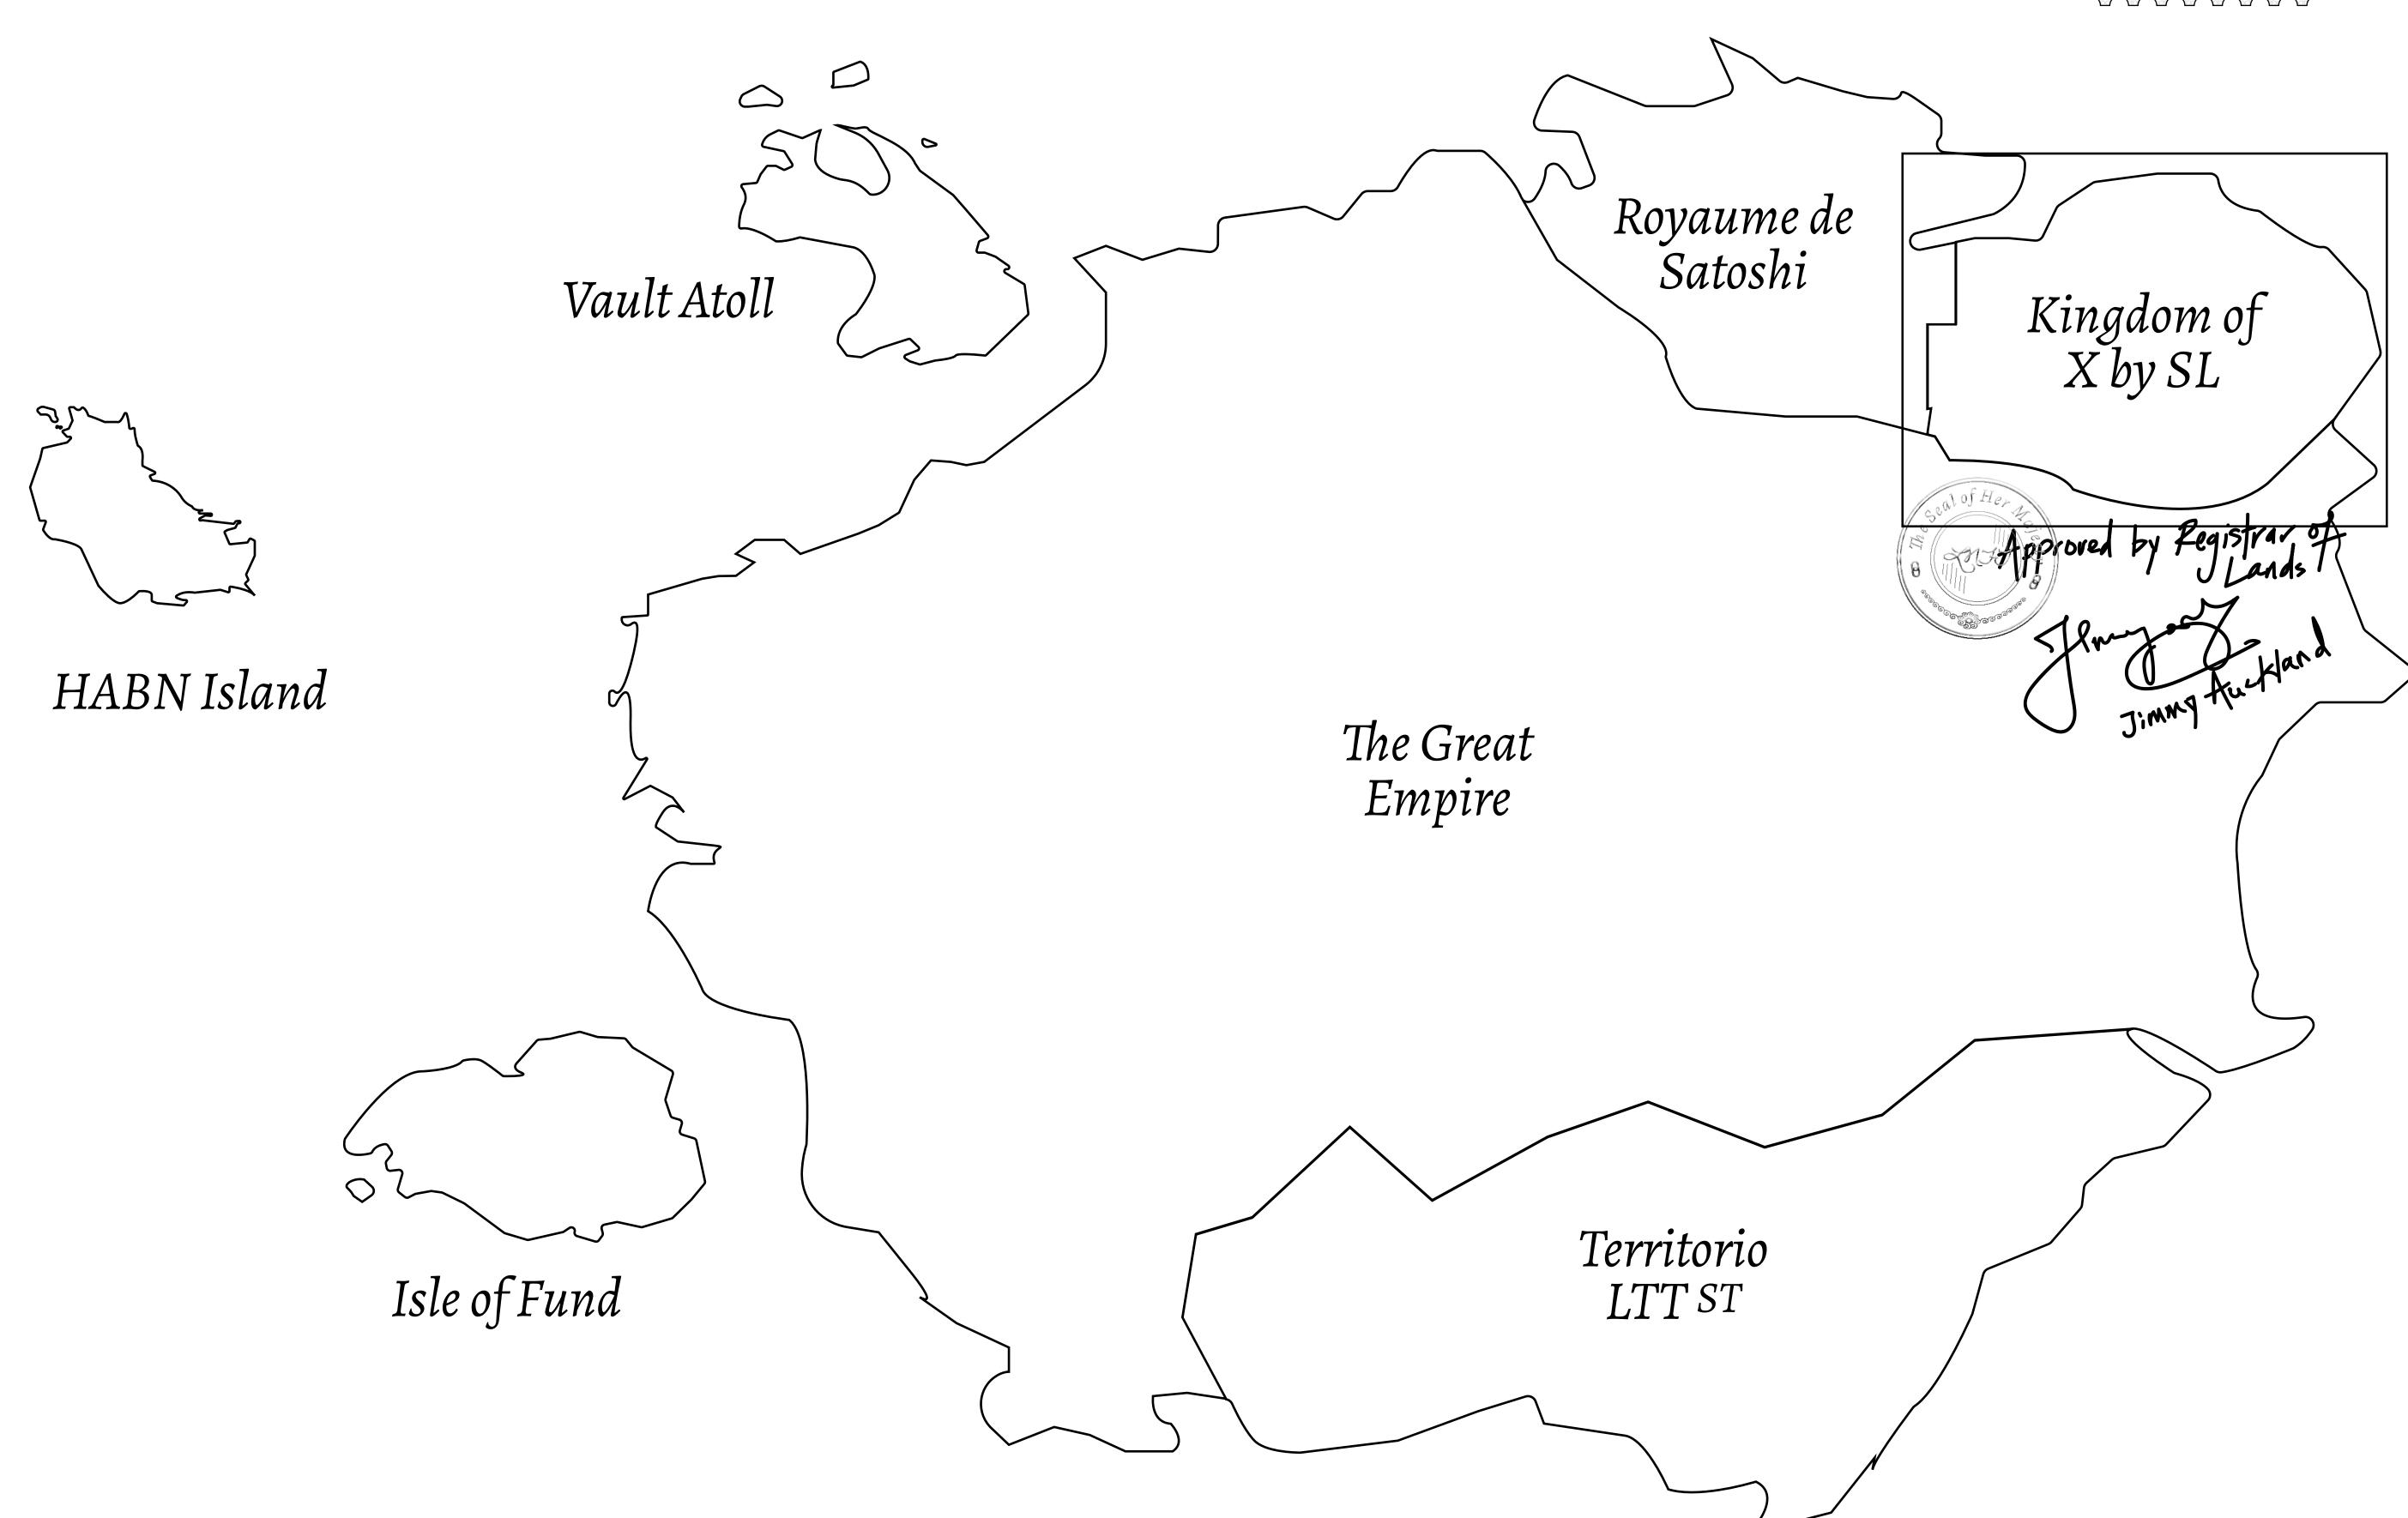

## GEOGRAPHY

COASTLINE
BORDERS
HIGHEST POINT
LOWEST POINT
PLOTS
SCALE

93.89 KM (58.34 MILES)

OCEAN, THE GREAT EMPIRE, SL

PEAK HERMES +7899 M

PORT OF EXCLUSIVITY 0 M

549

1:50000

## H.M. LNFT Land Registry

X153-221121

TITLE NUMBER

KINGDOM OF X BY SL

ISSUED 22 November 2021

SCALE **1/50000** 

Type W-XBYSL: Share of 0.5% of all X by SL sales and Satoshi's Lounge re-sales based on number of NFT Stories minted (rewarded in LTT); Automatic invite to X by SL; Mint 4 NFT Stories