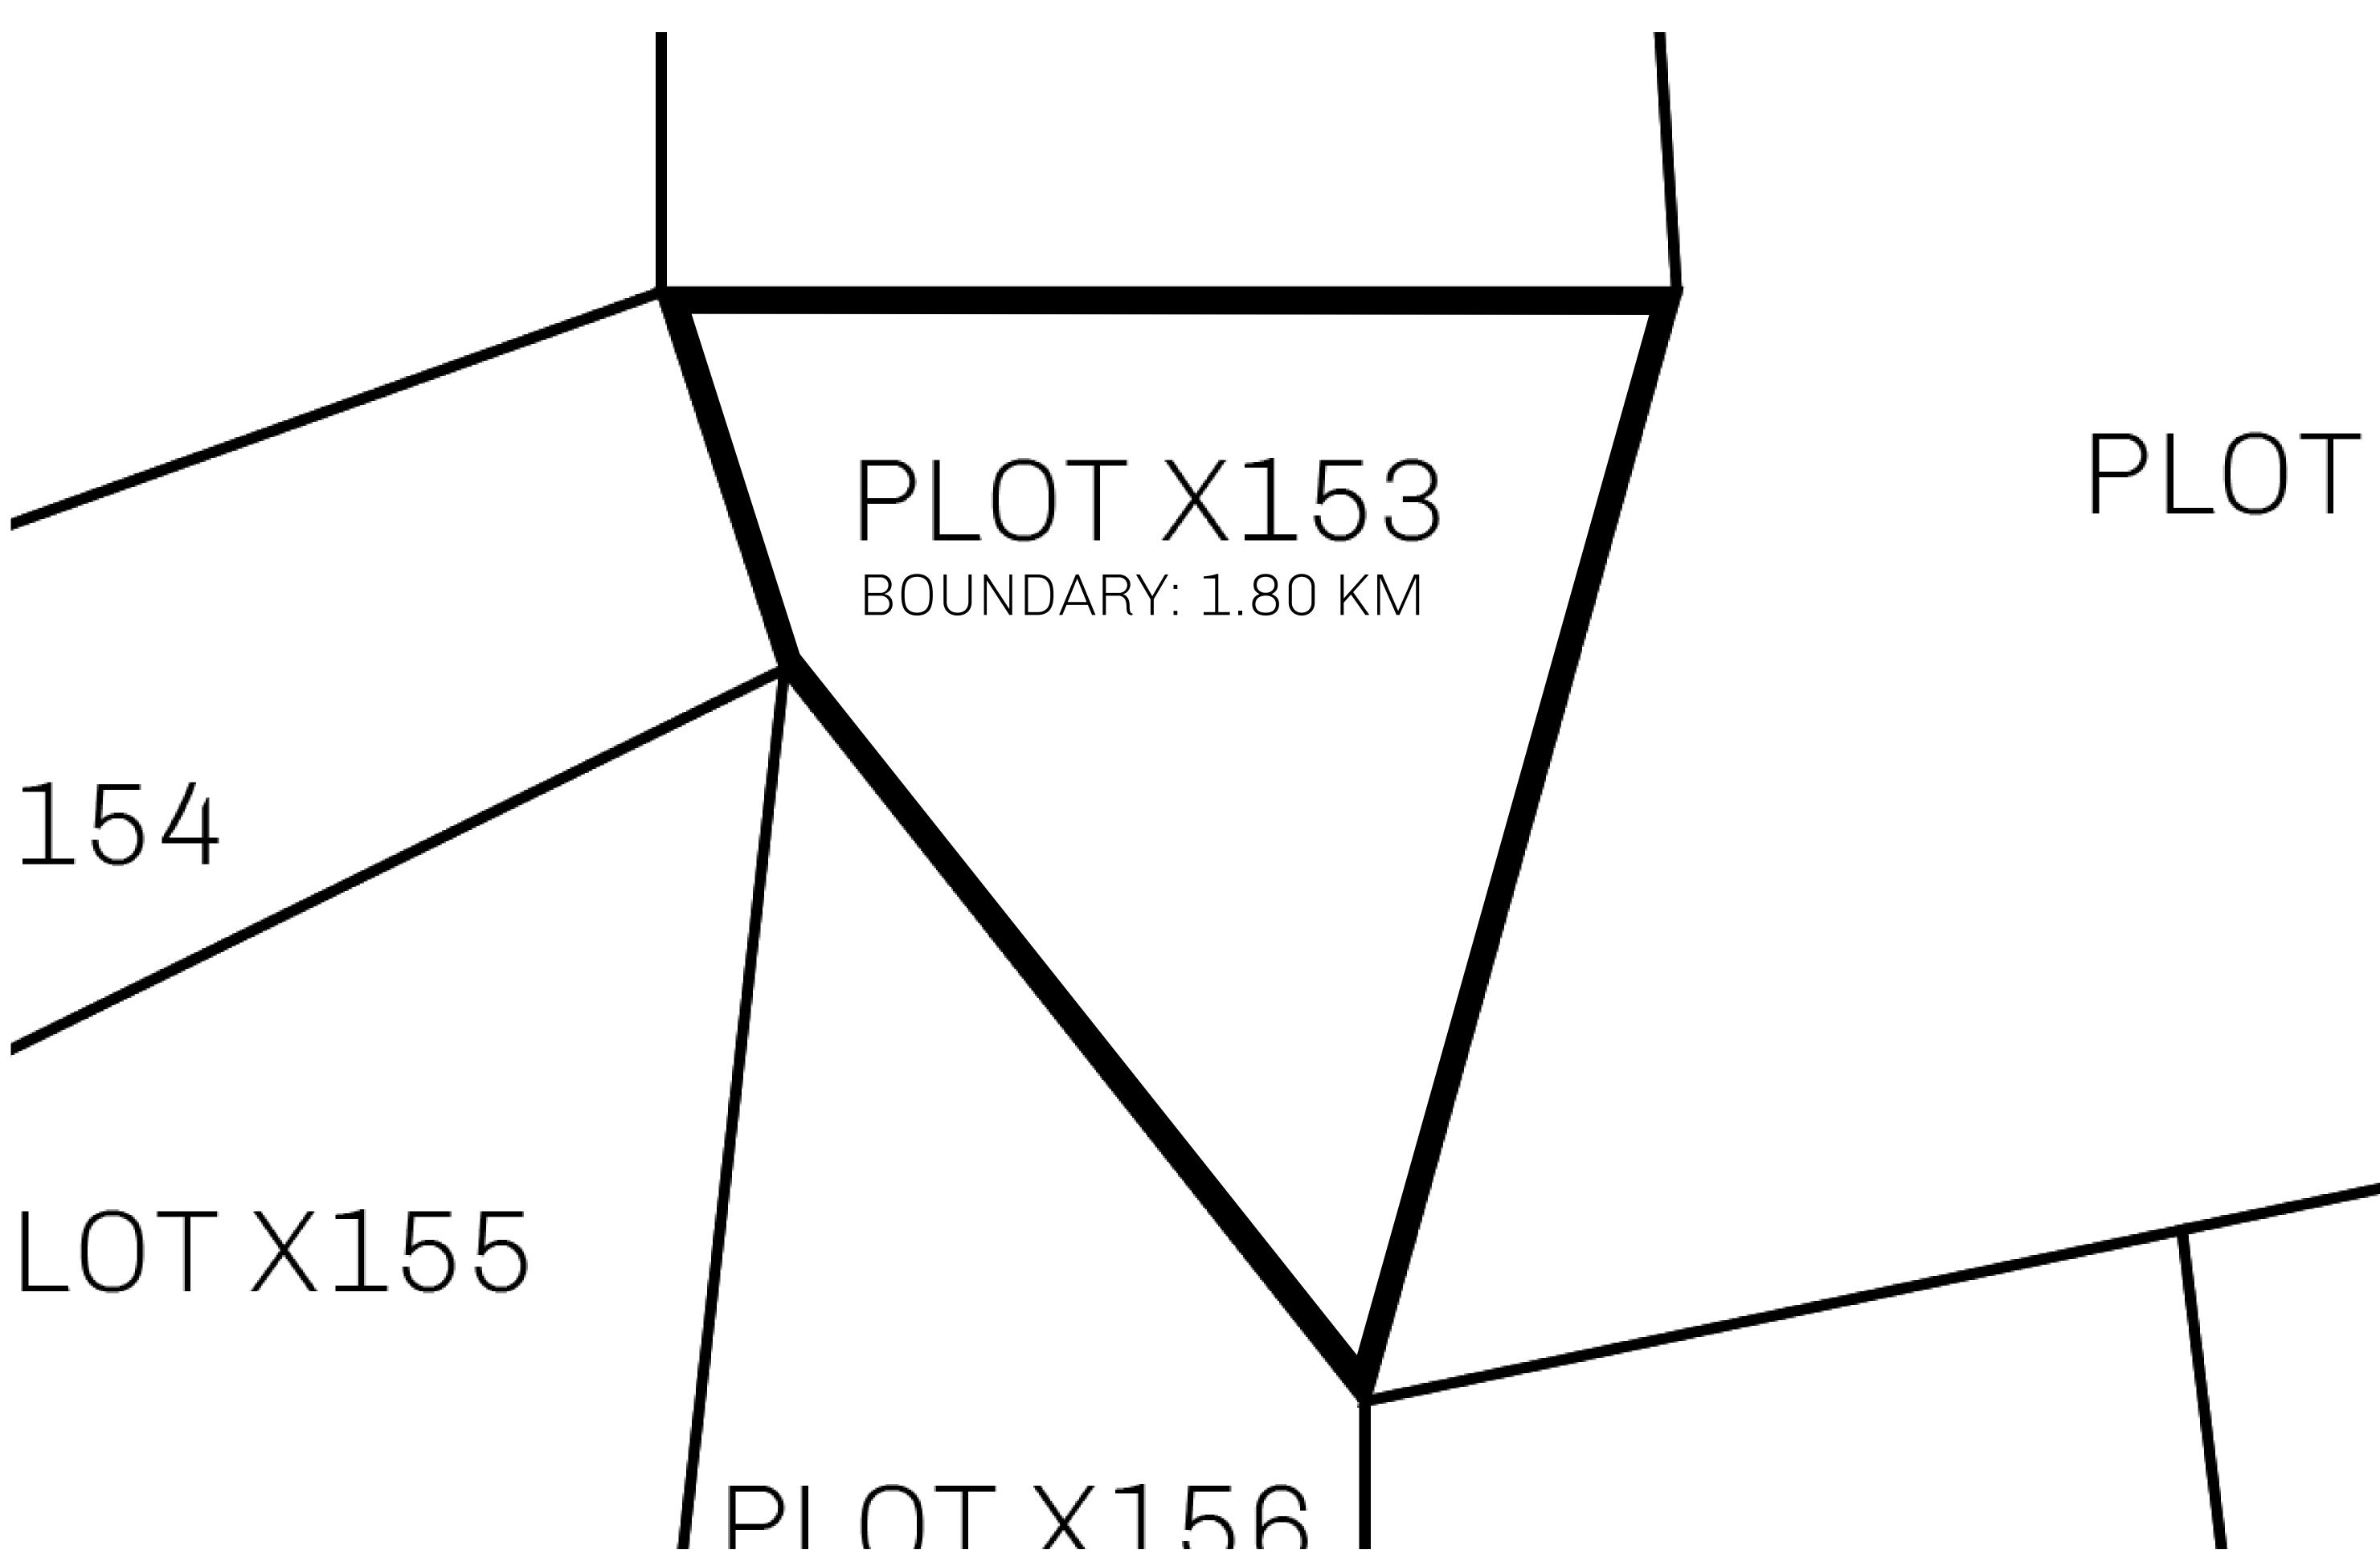

## GEOGRAPHY

COASTLINE
BORDERS
HIGHEST POINT
LOWEST POINT
PLOTS
SCALE

93.89 KM (58.34 MILES)

OCEAN, THE GREAT EMPIRE, SL

PEAK HERMES +7899 M

PORT OF EXCLUSIVITY 0 M

549

1:50000

## H.M. LNFT Land Registry

X153-221121

TITLE NUMBER

KINGDOM OF X BY SL

ISSUED 22 November 2021

SCALE **1/50000** 

Type W-XBYSL: Share of 0.5% of all X by SL sales and Satoshi's Lounge re-sales based on number of NFT Stories minted (rewarded in LTT); Automatic invite to X by SL; Mint 4 NFT Stories