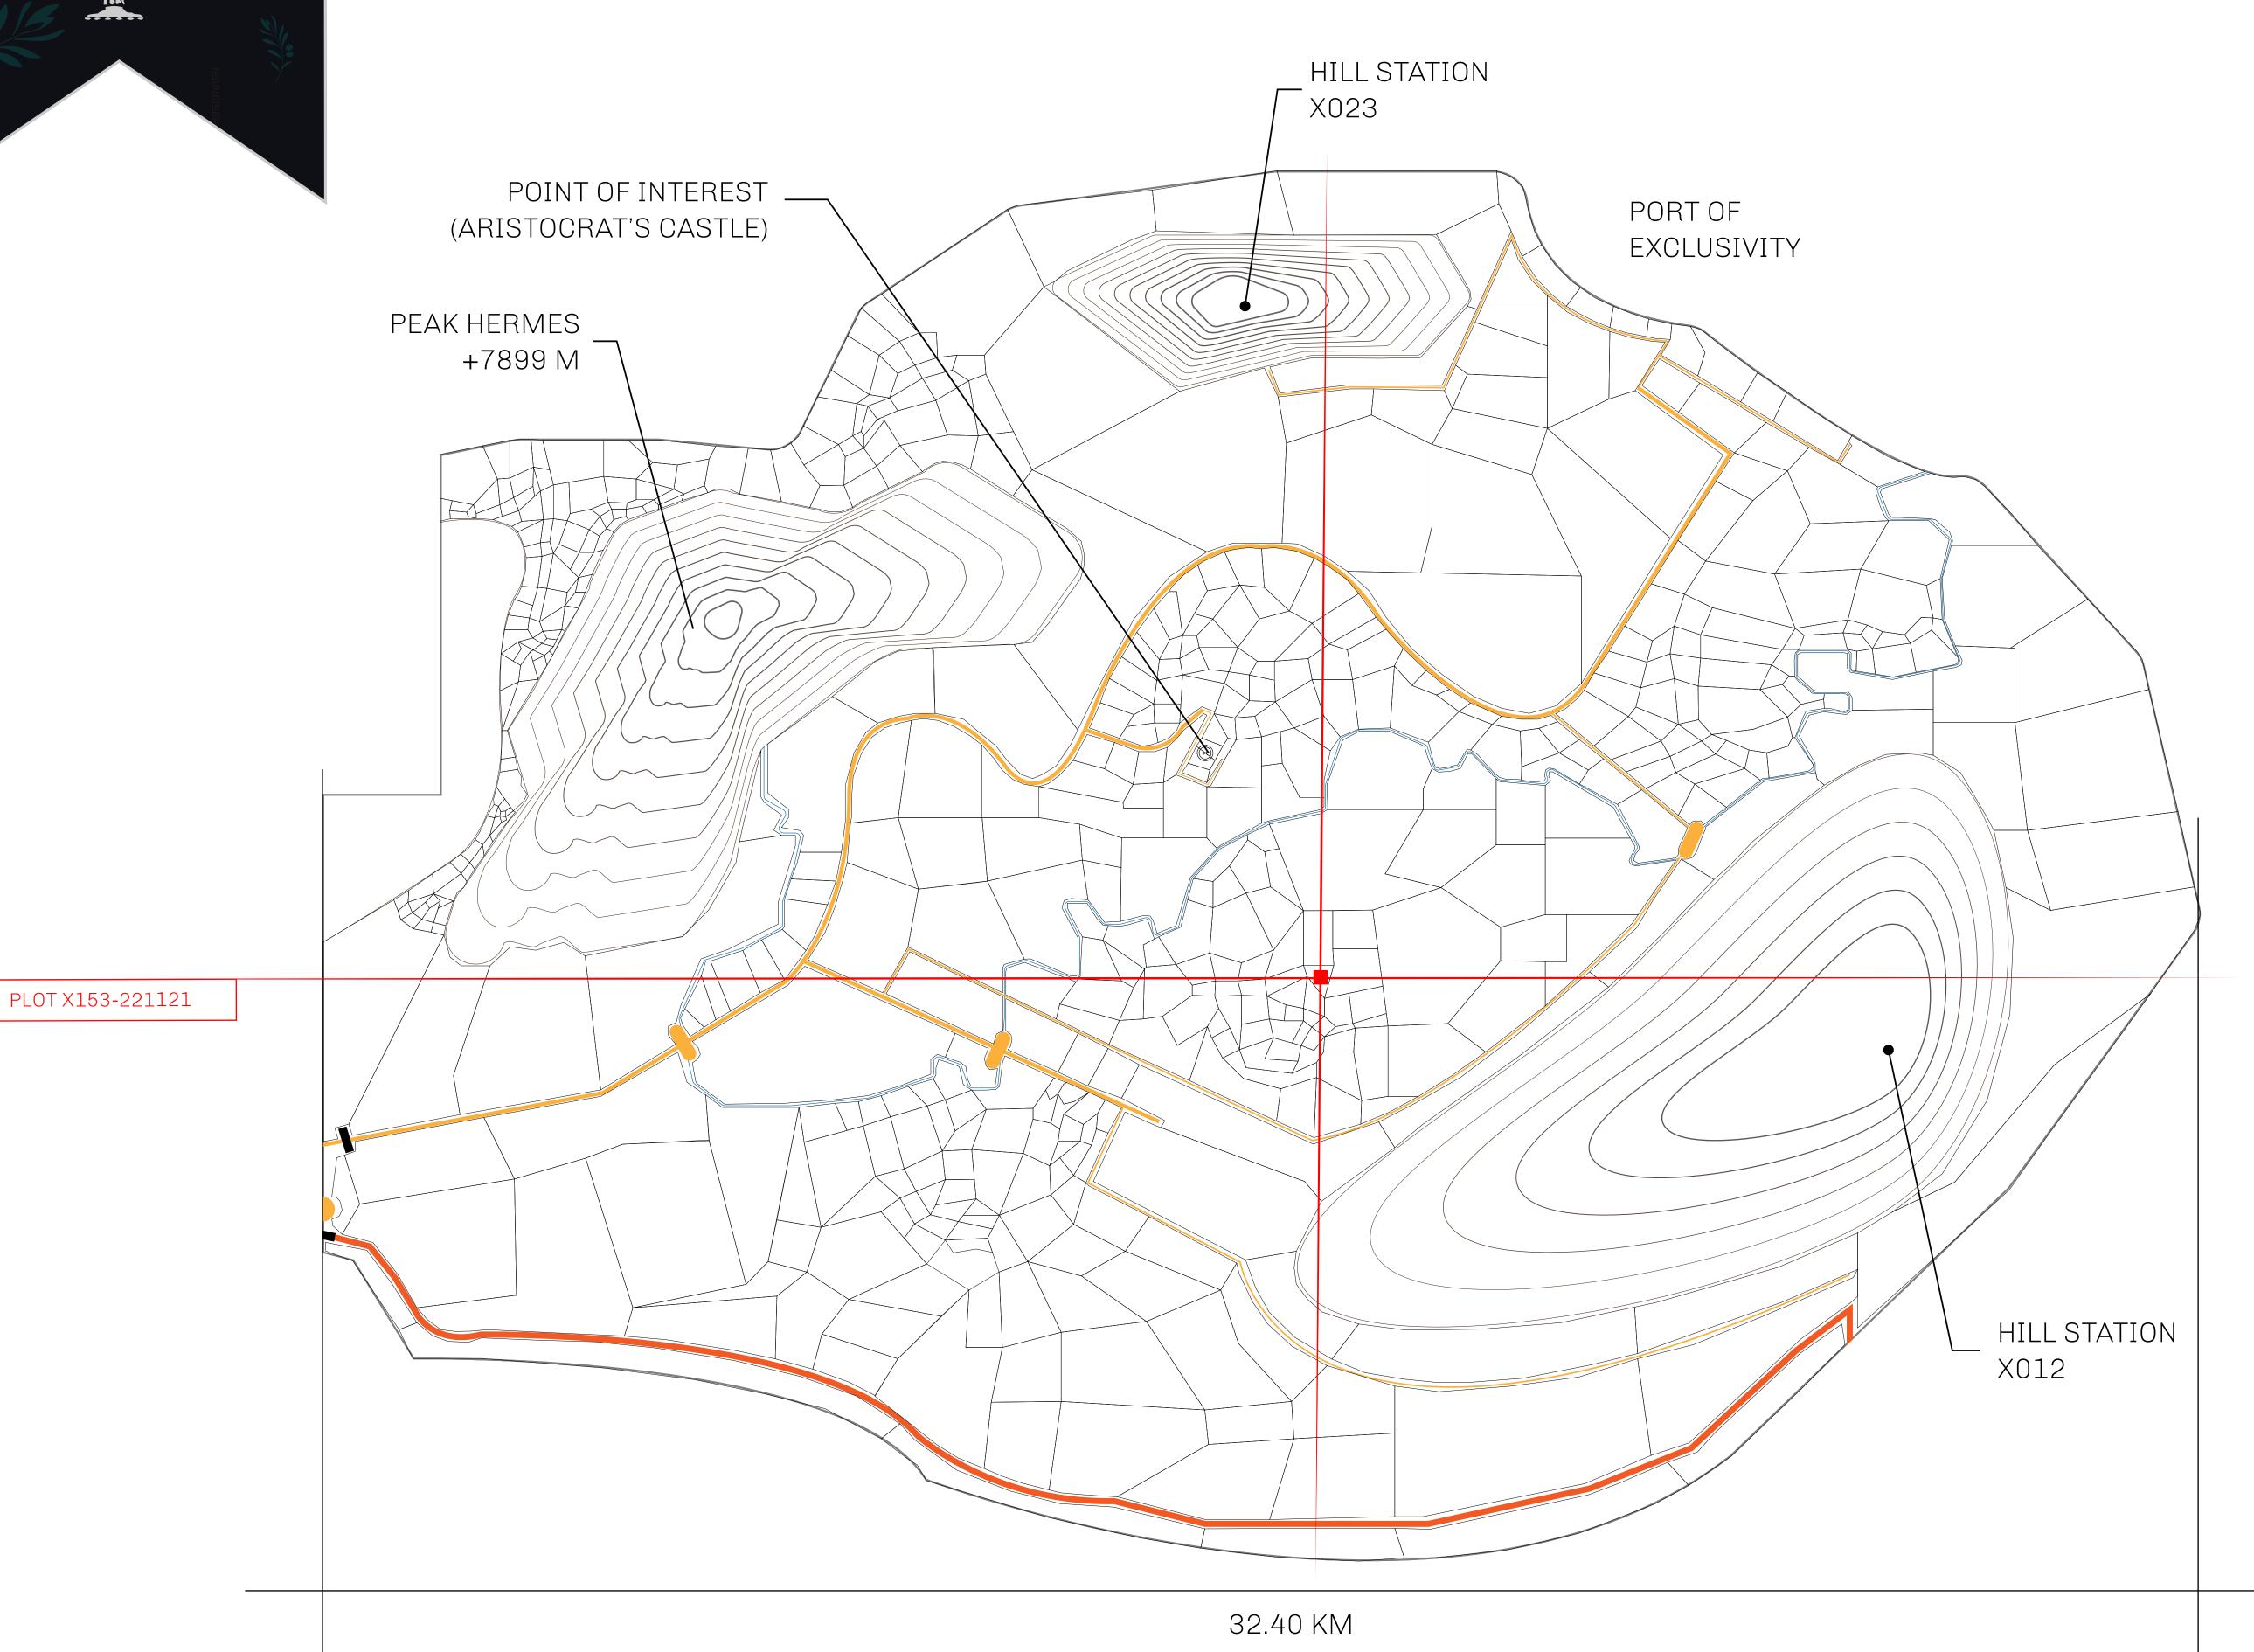

## GEOGRAPHY

COASTLINE
BORDERS
HIGHEST POINT
LOWEST POINT
PLOTS
SCALE

93.89 KM (58.34 MILES)

OCEAN, THE GREAT EMPIRE, SL

PEAK HERMES +7899 M

PORT OF EXCLUSIVITY 0 M

549

1:50000

## H.M. LNFT Land Registry

X153-221121

TITLE NUMBER

KINGDOM OF X BY SL

ISSUED 22 November 2021

SCALE **1/50000** 

Type W-XBYSL: Share of 0.5% of all X by SL sales and Satoshi's Lounge re-sales based on number of NFT Stories minted (rewarded in LTT); Automatic invite to X by SL; Mint 4 NFT Stories