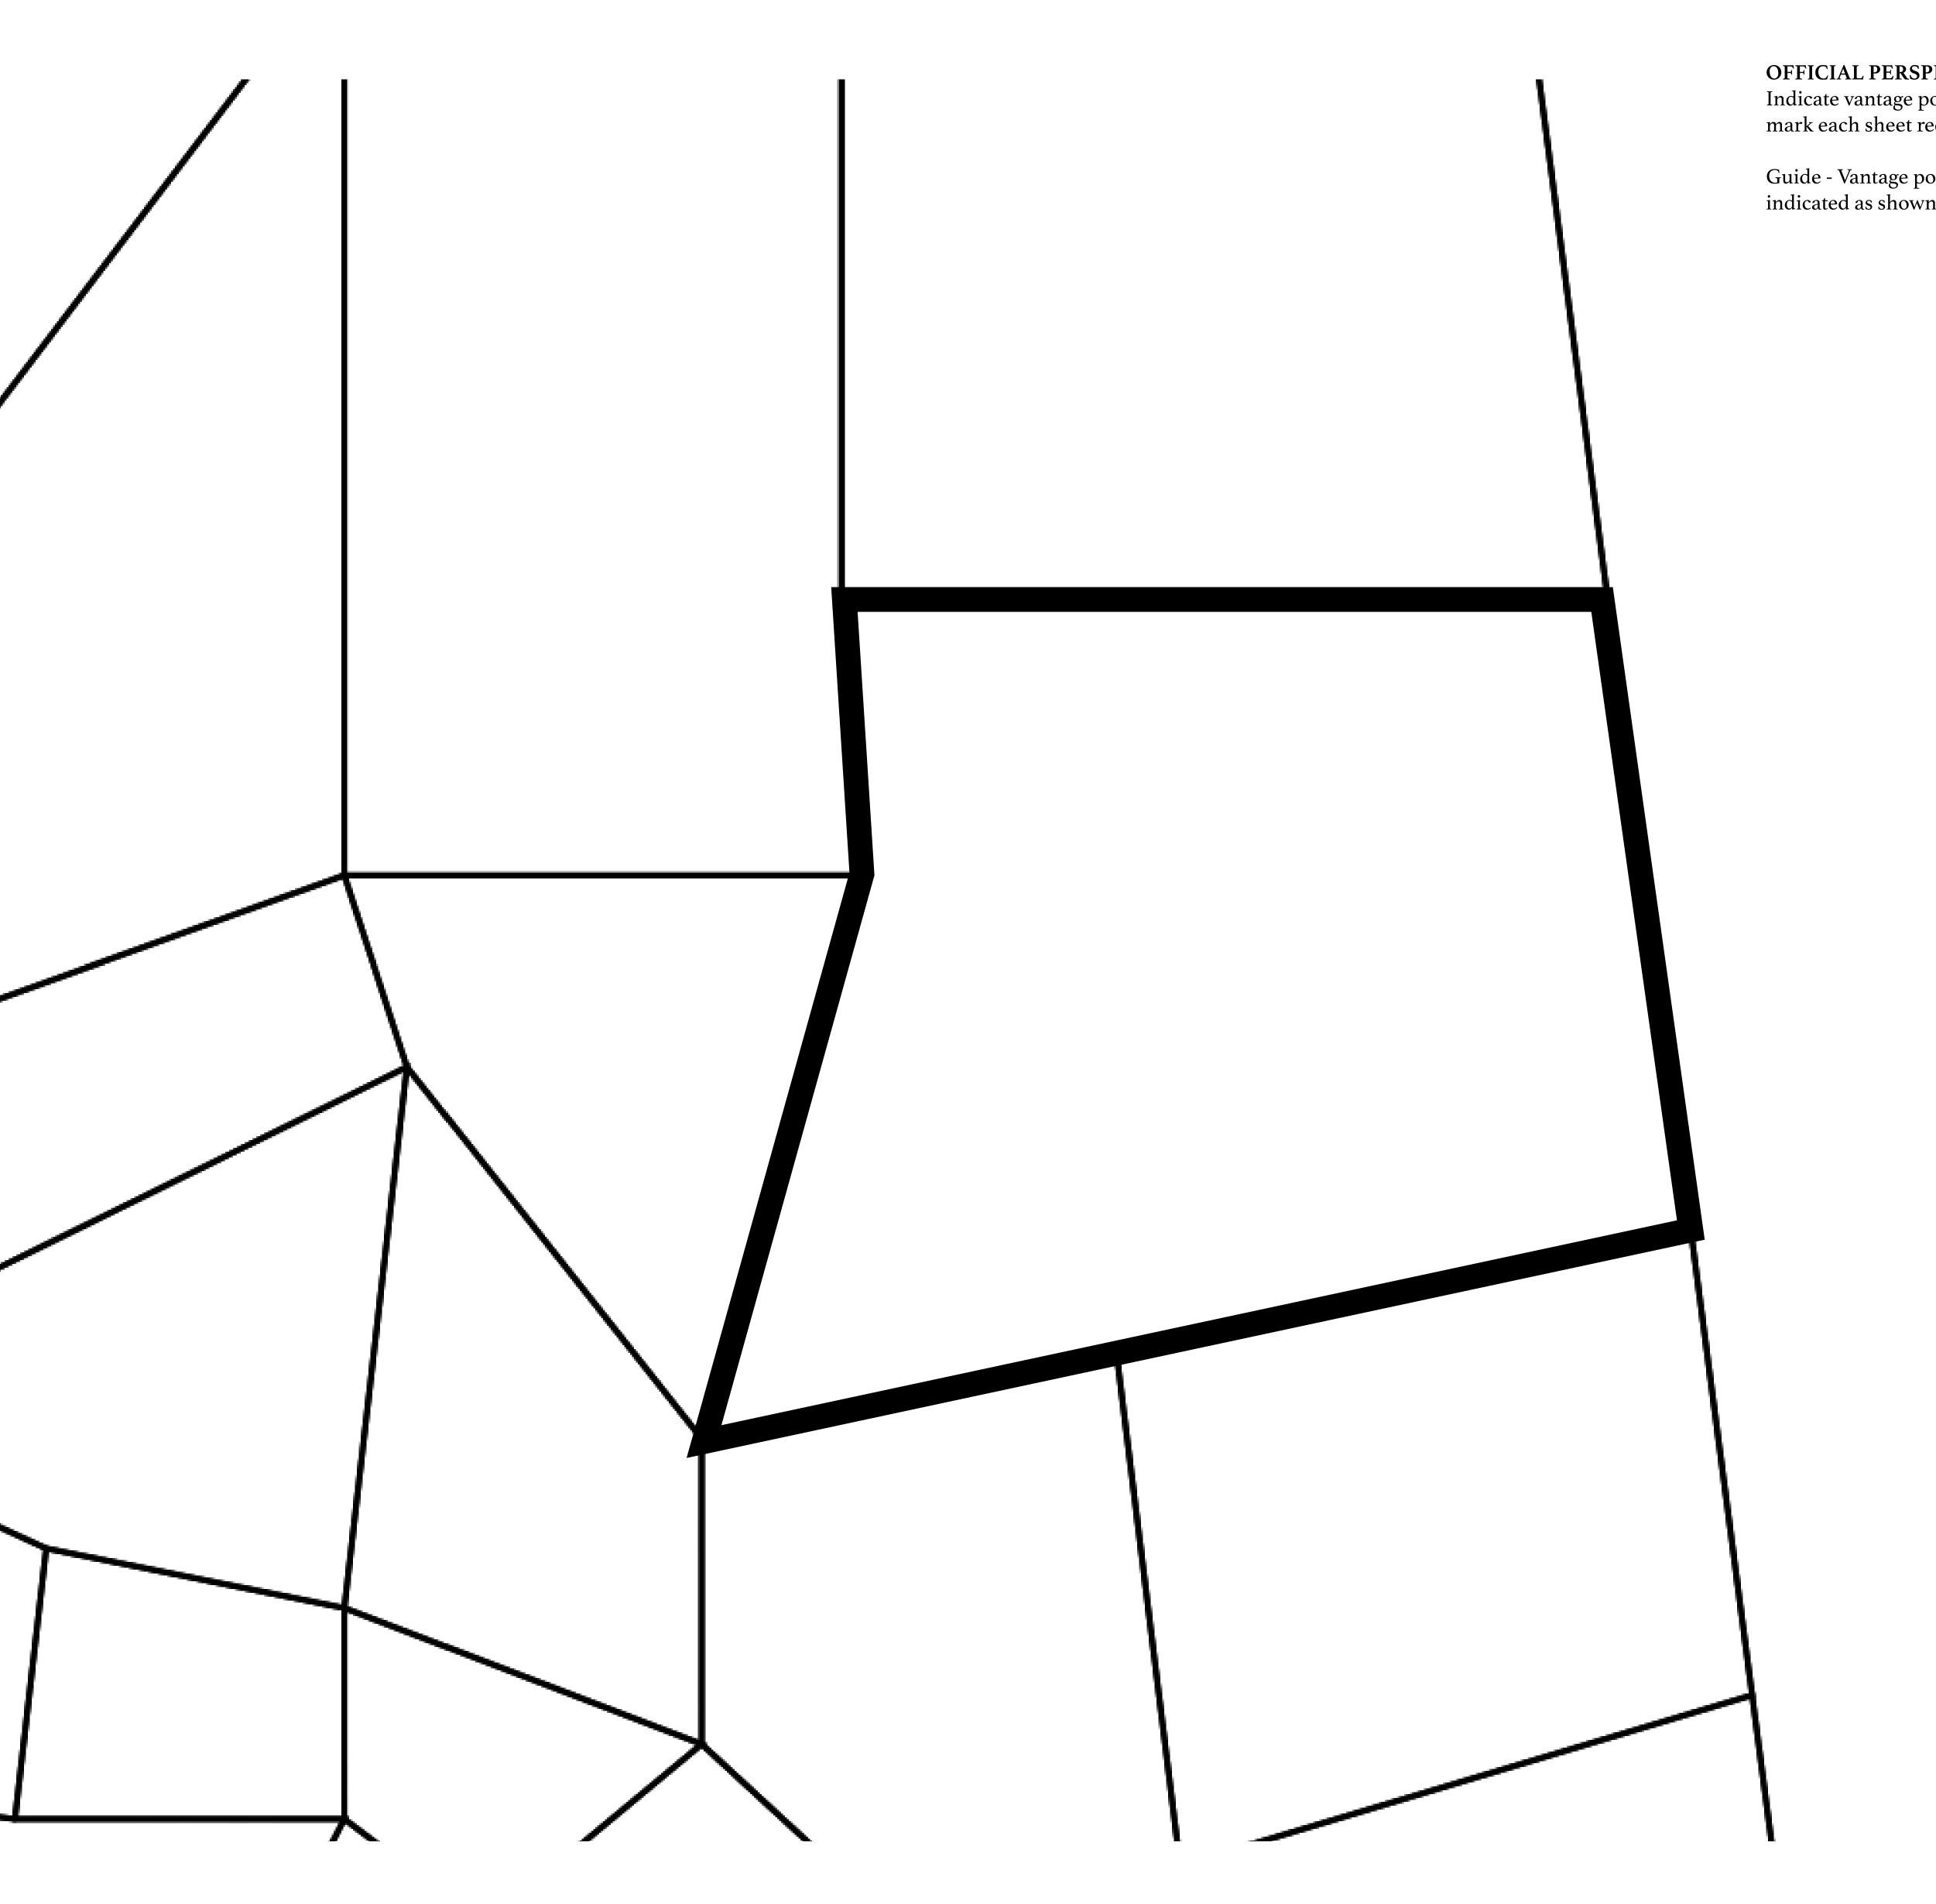

### OFFICIAL PERSPECTIVE SHEET FOR FILING

Indicate vantage point for each drawing. Copy and mark each sheet required prior to filing.

Guide - Vantage point should be indicated as shown in the diagram: