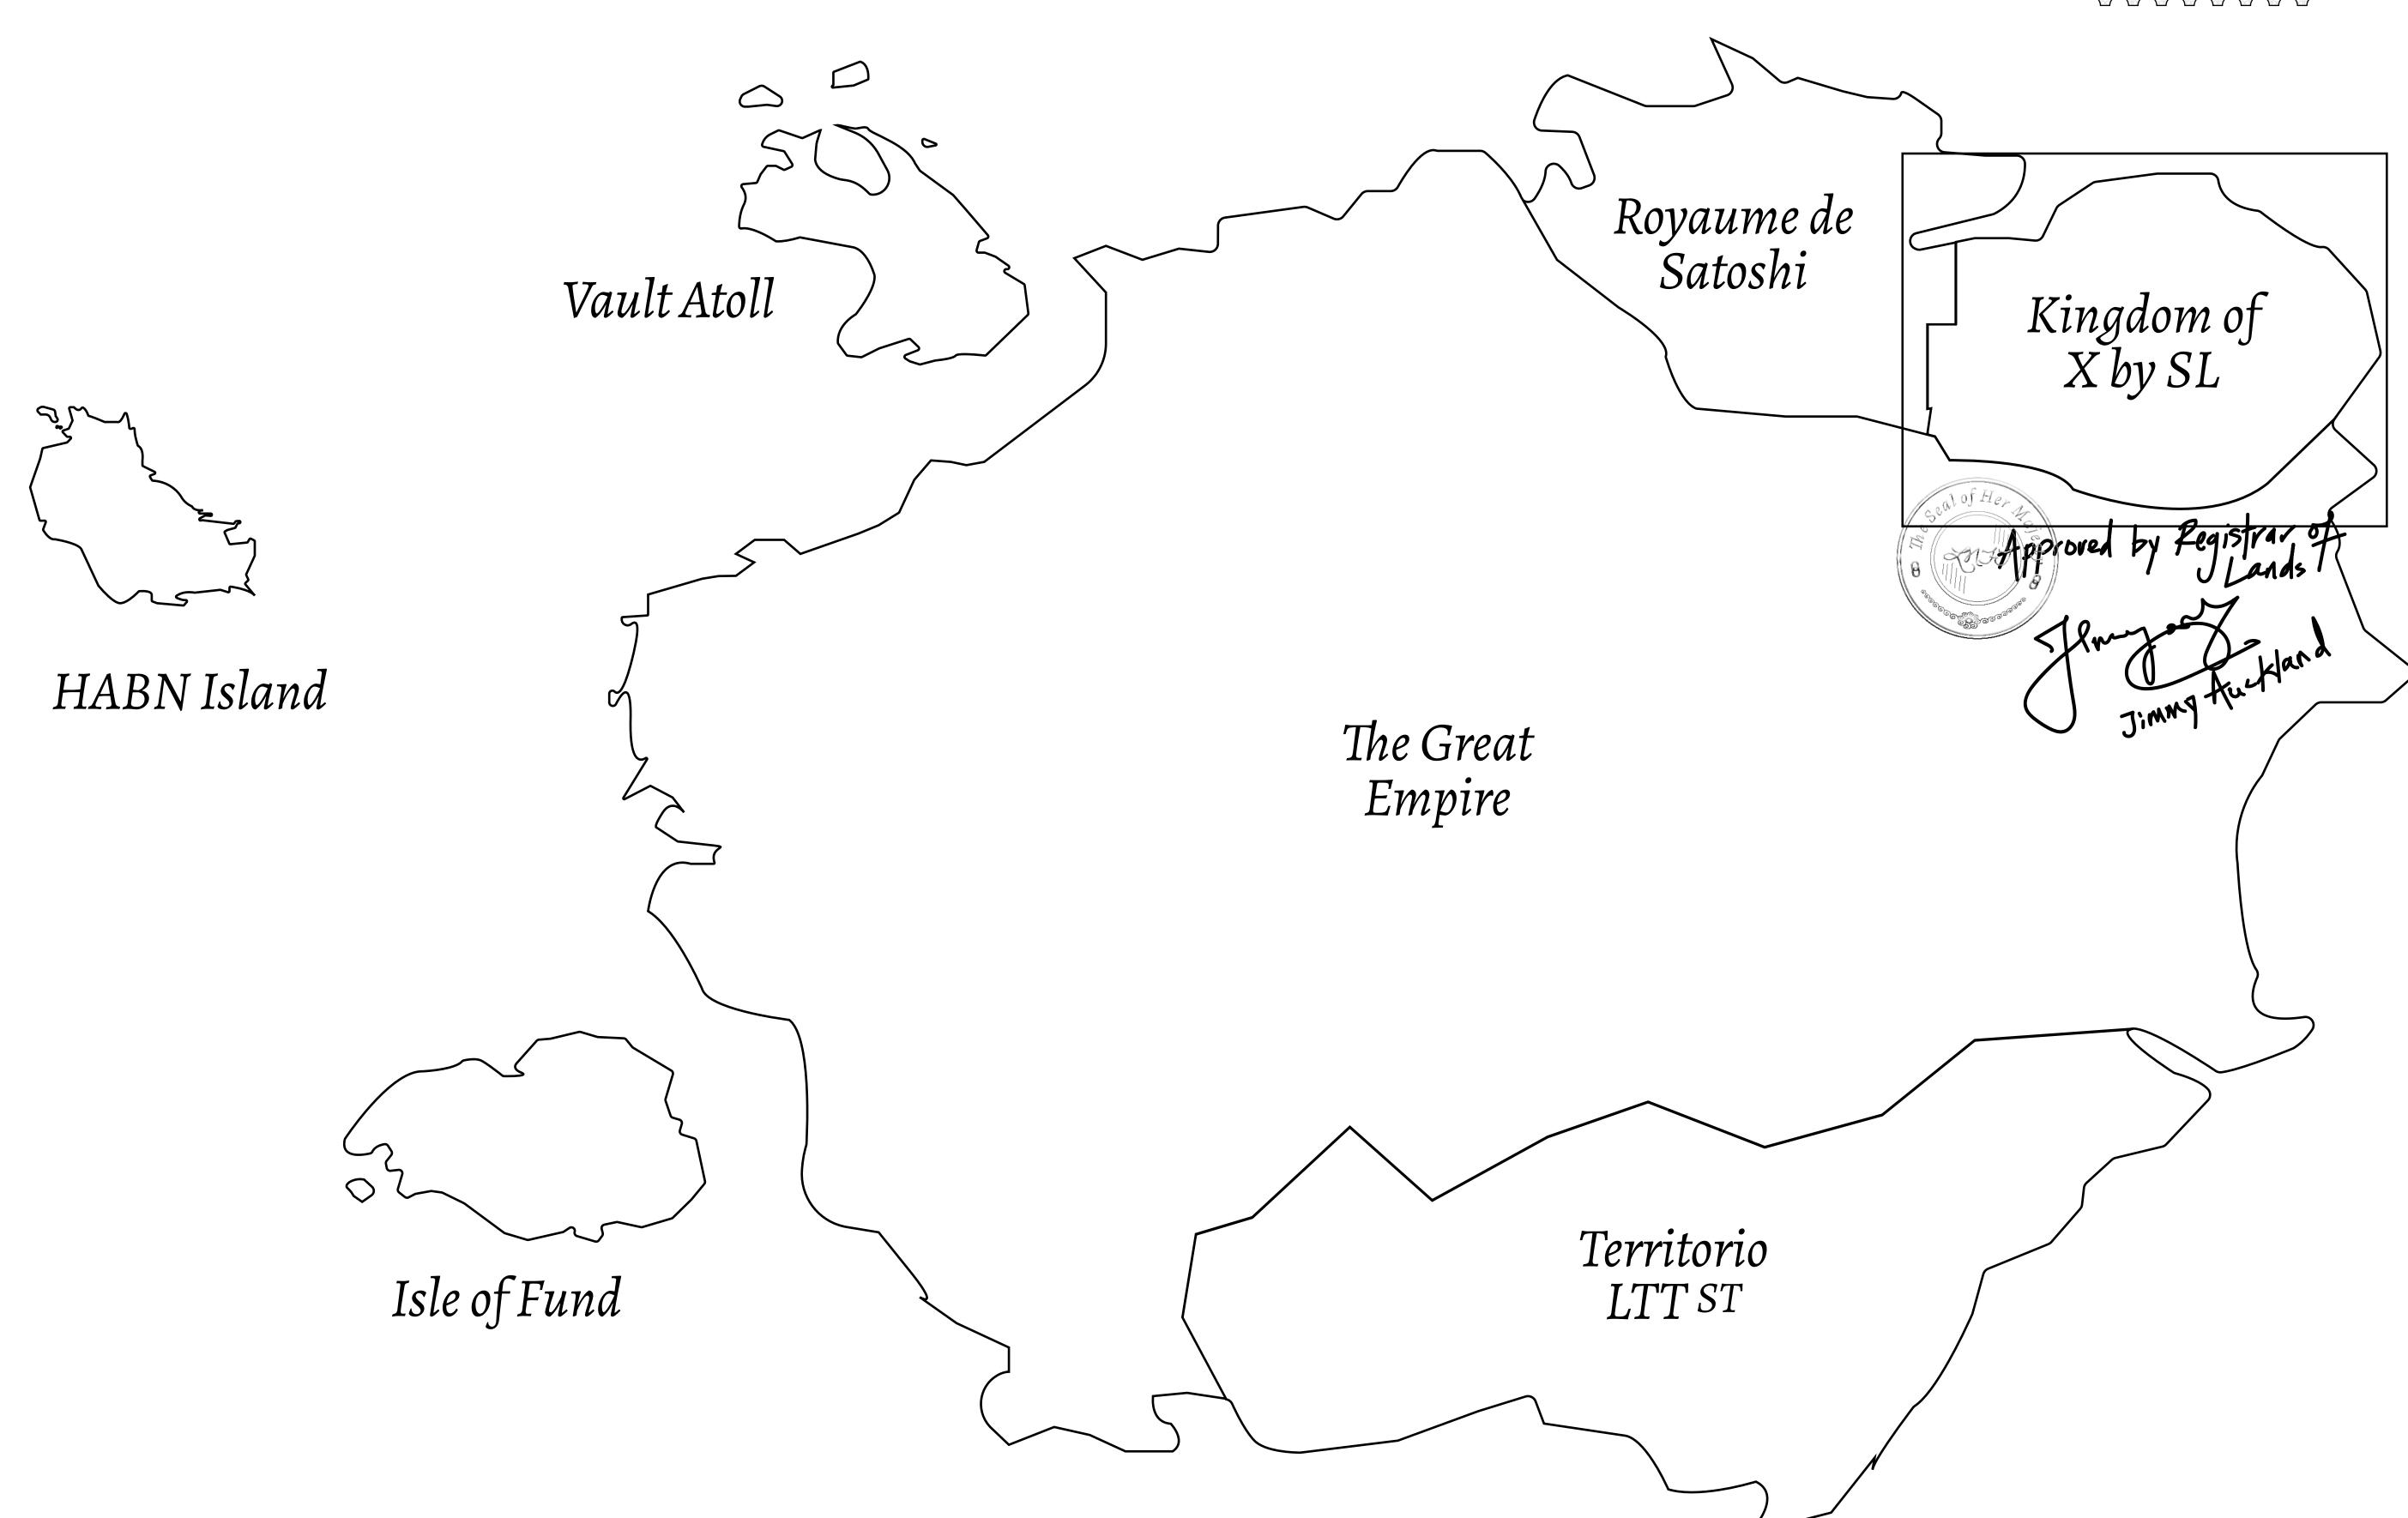

#### THE ARISTOCRATS

The richest state in Loot NFT World. Special tablets are used to conduct high value auctions at galas and special events. The aristocrats donate 7% of their earnings to the Stakers, a special group of people, from the Great Empire. Ever since the marriage of the Sultan's daughter and the prince of X by SL, the Kingdom also donates 3% of its earnings to the Royaume De Satoshi.

#### GEOGRAPHY

COASTLINE
BORDERS
HIGHEST POINT
LOWEST POINT
PLOTS
SCALE

93.89 KM (58.34 MILES)

OCEAN, THE GREAT EMPIRE, SL

PEAK HERMES +7899 M

PORT OF EXCLUSIVITY 0 M

549

1:50000