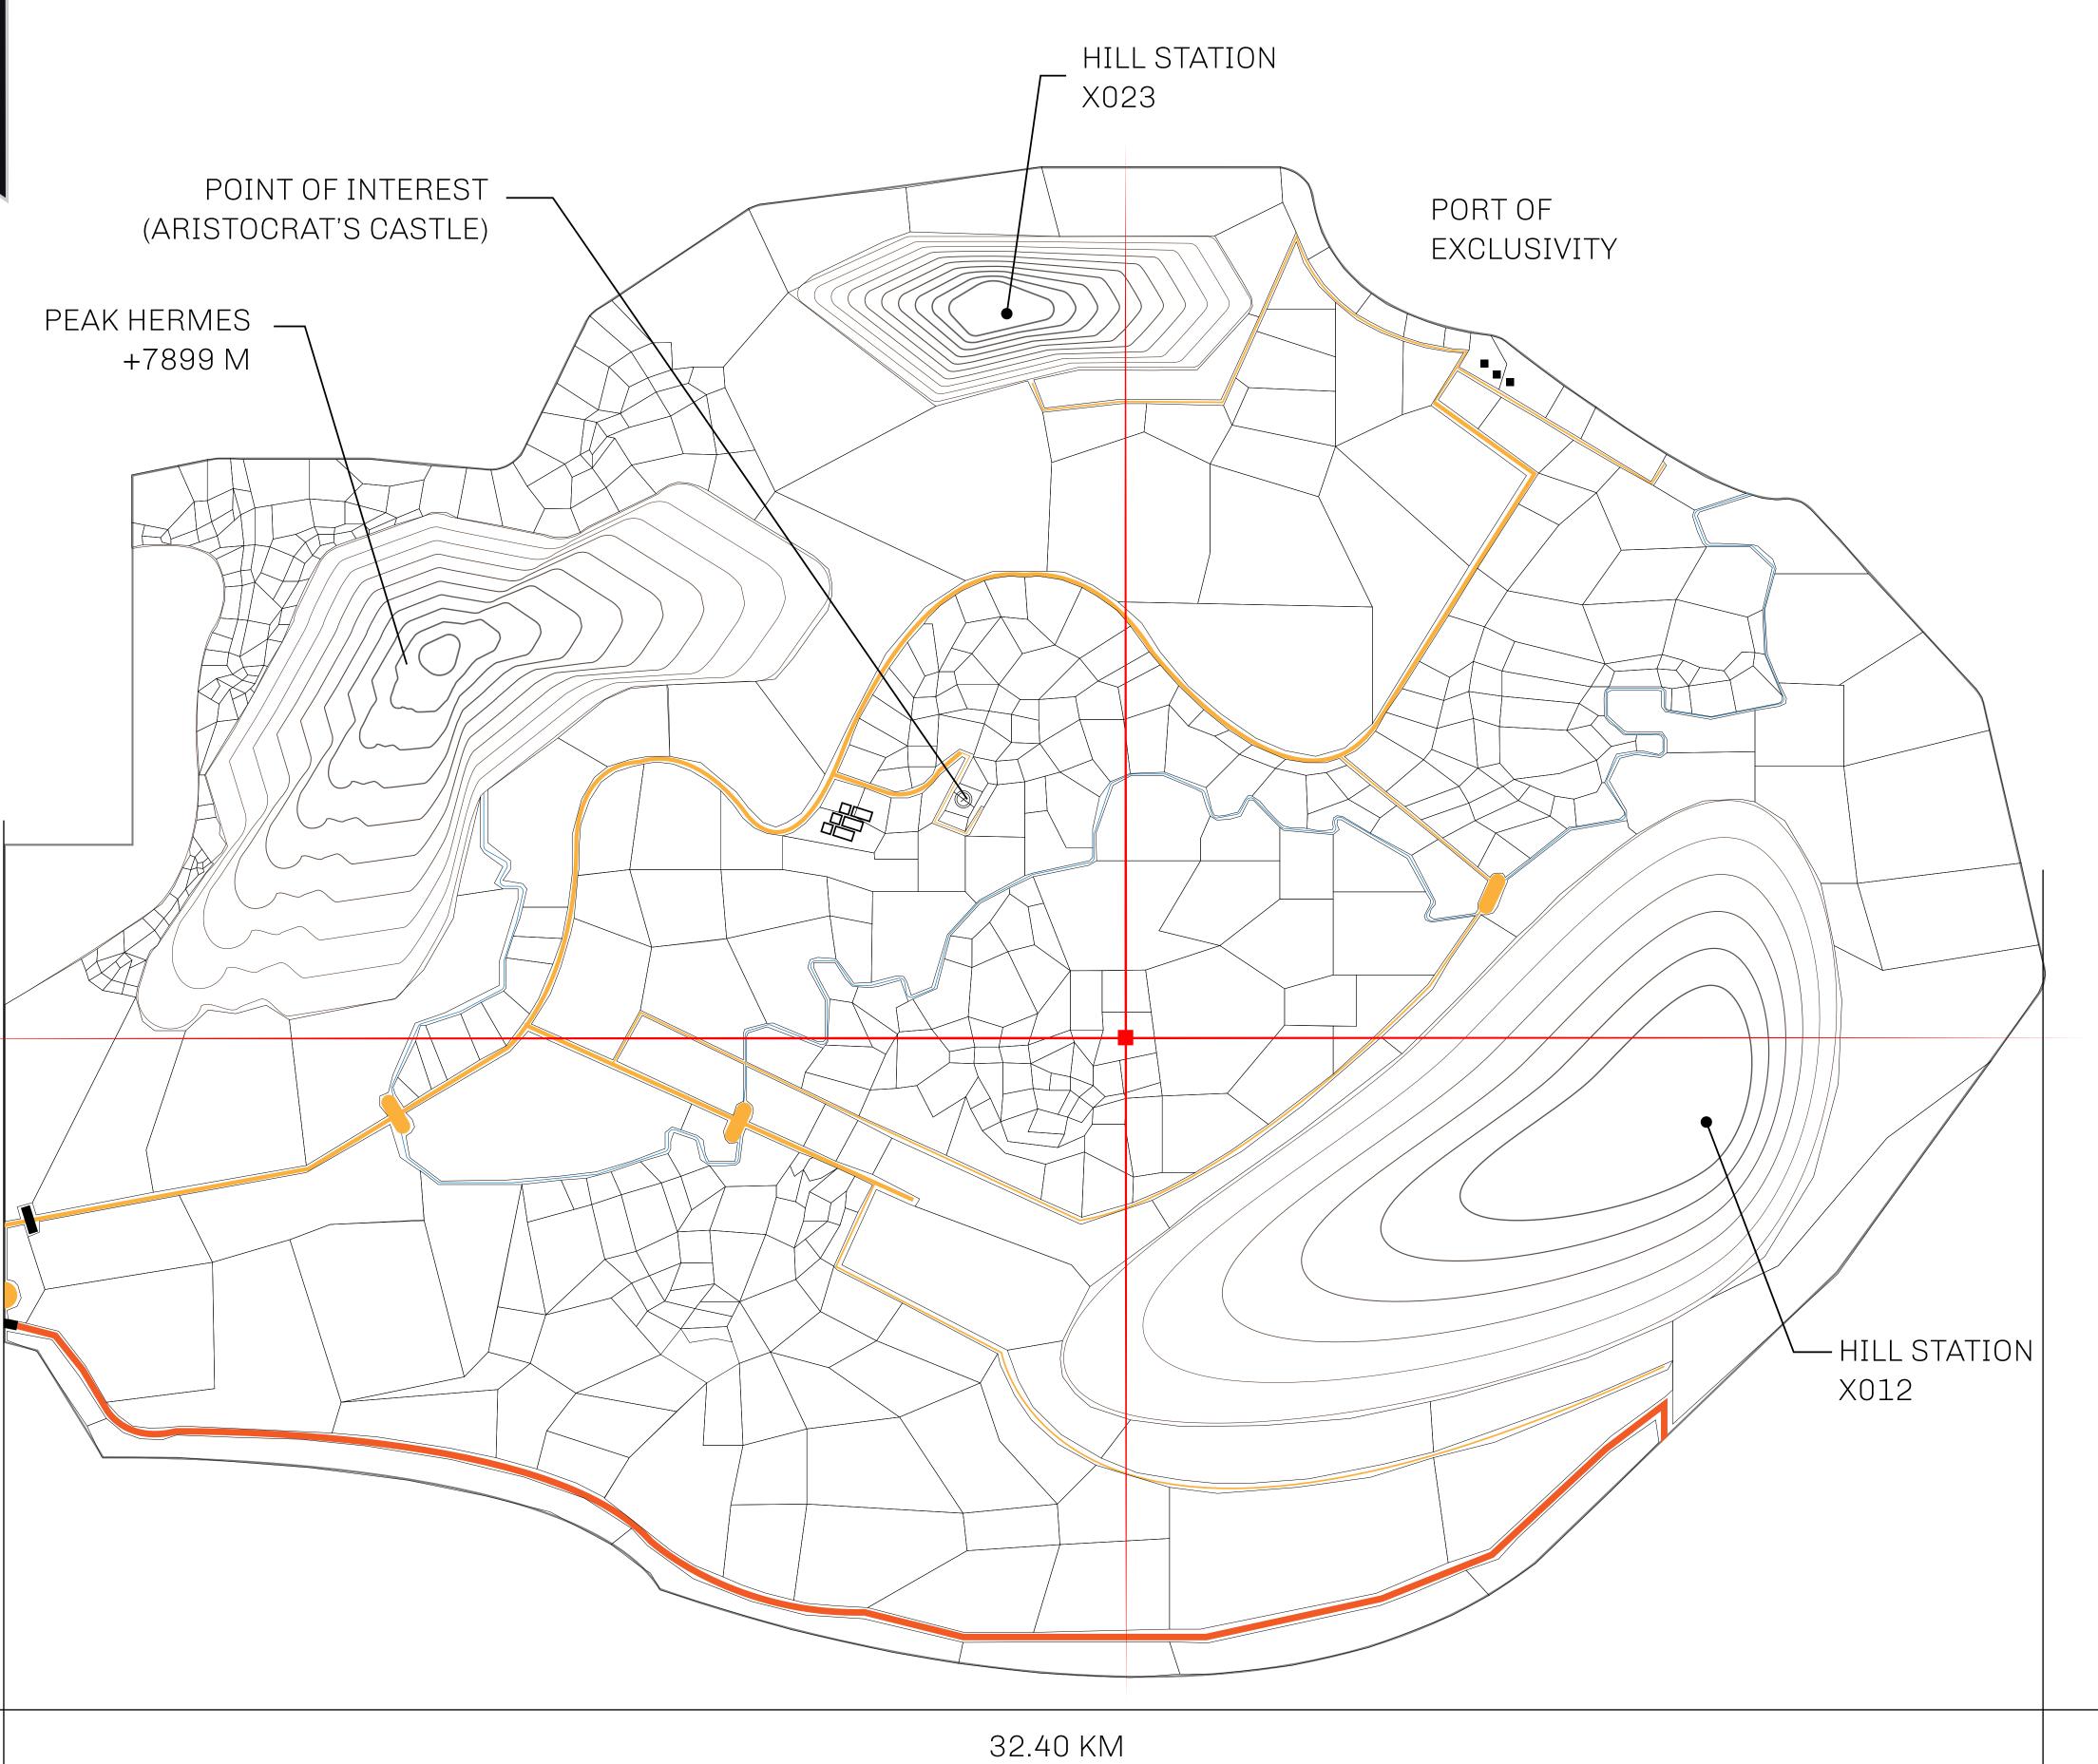

#### GEOGRAPHY

COASTLINE
BORDERS
HIGHEST POINT
LOWEST POINT
PLOTS
SCALE

93.89 KM (58.34 MILES)

OCEAN, THE GREAT EMPIRE, SL

PEAK HERMES +7899 M

PORT OF EXCLUSIVITY 0 M

549

1:50000