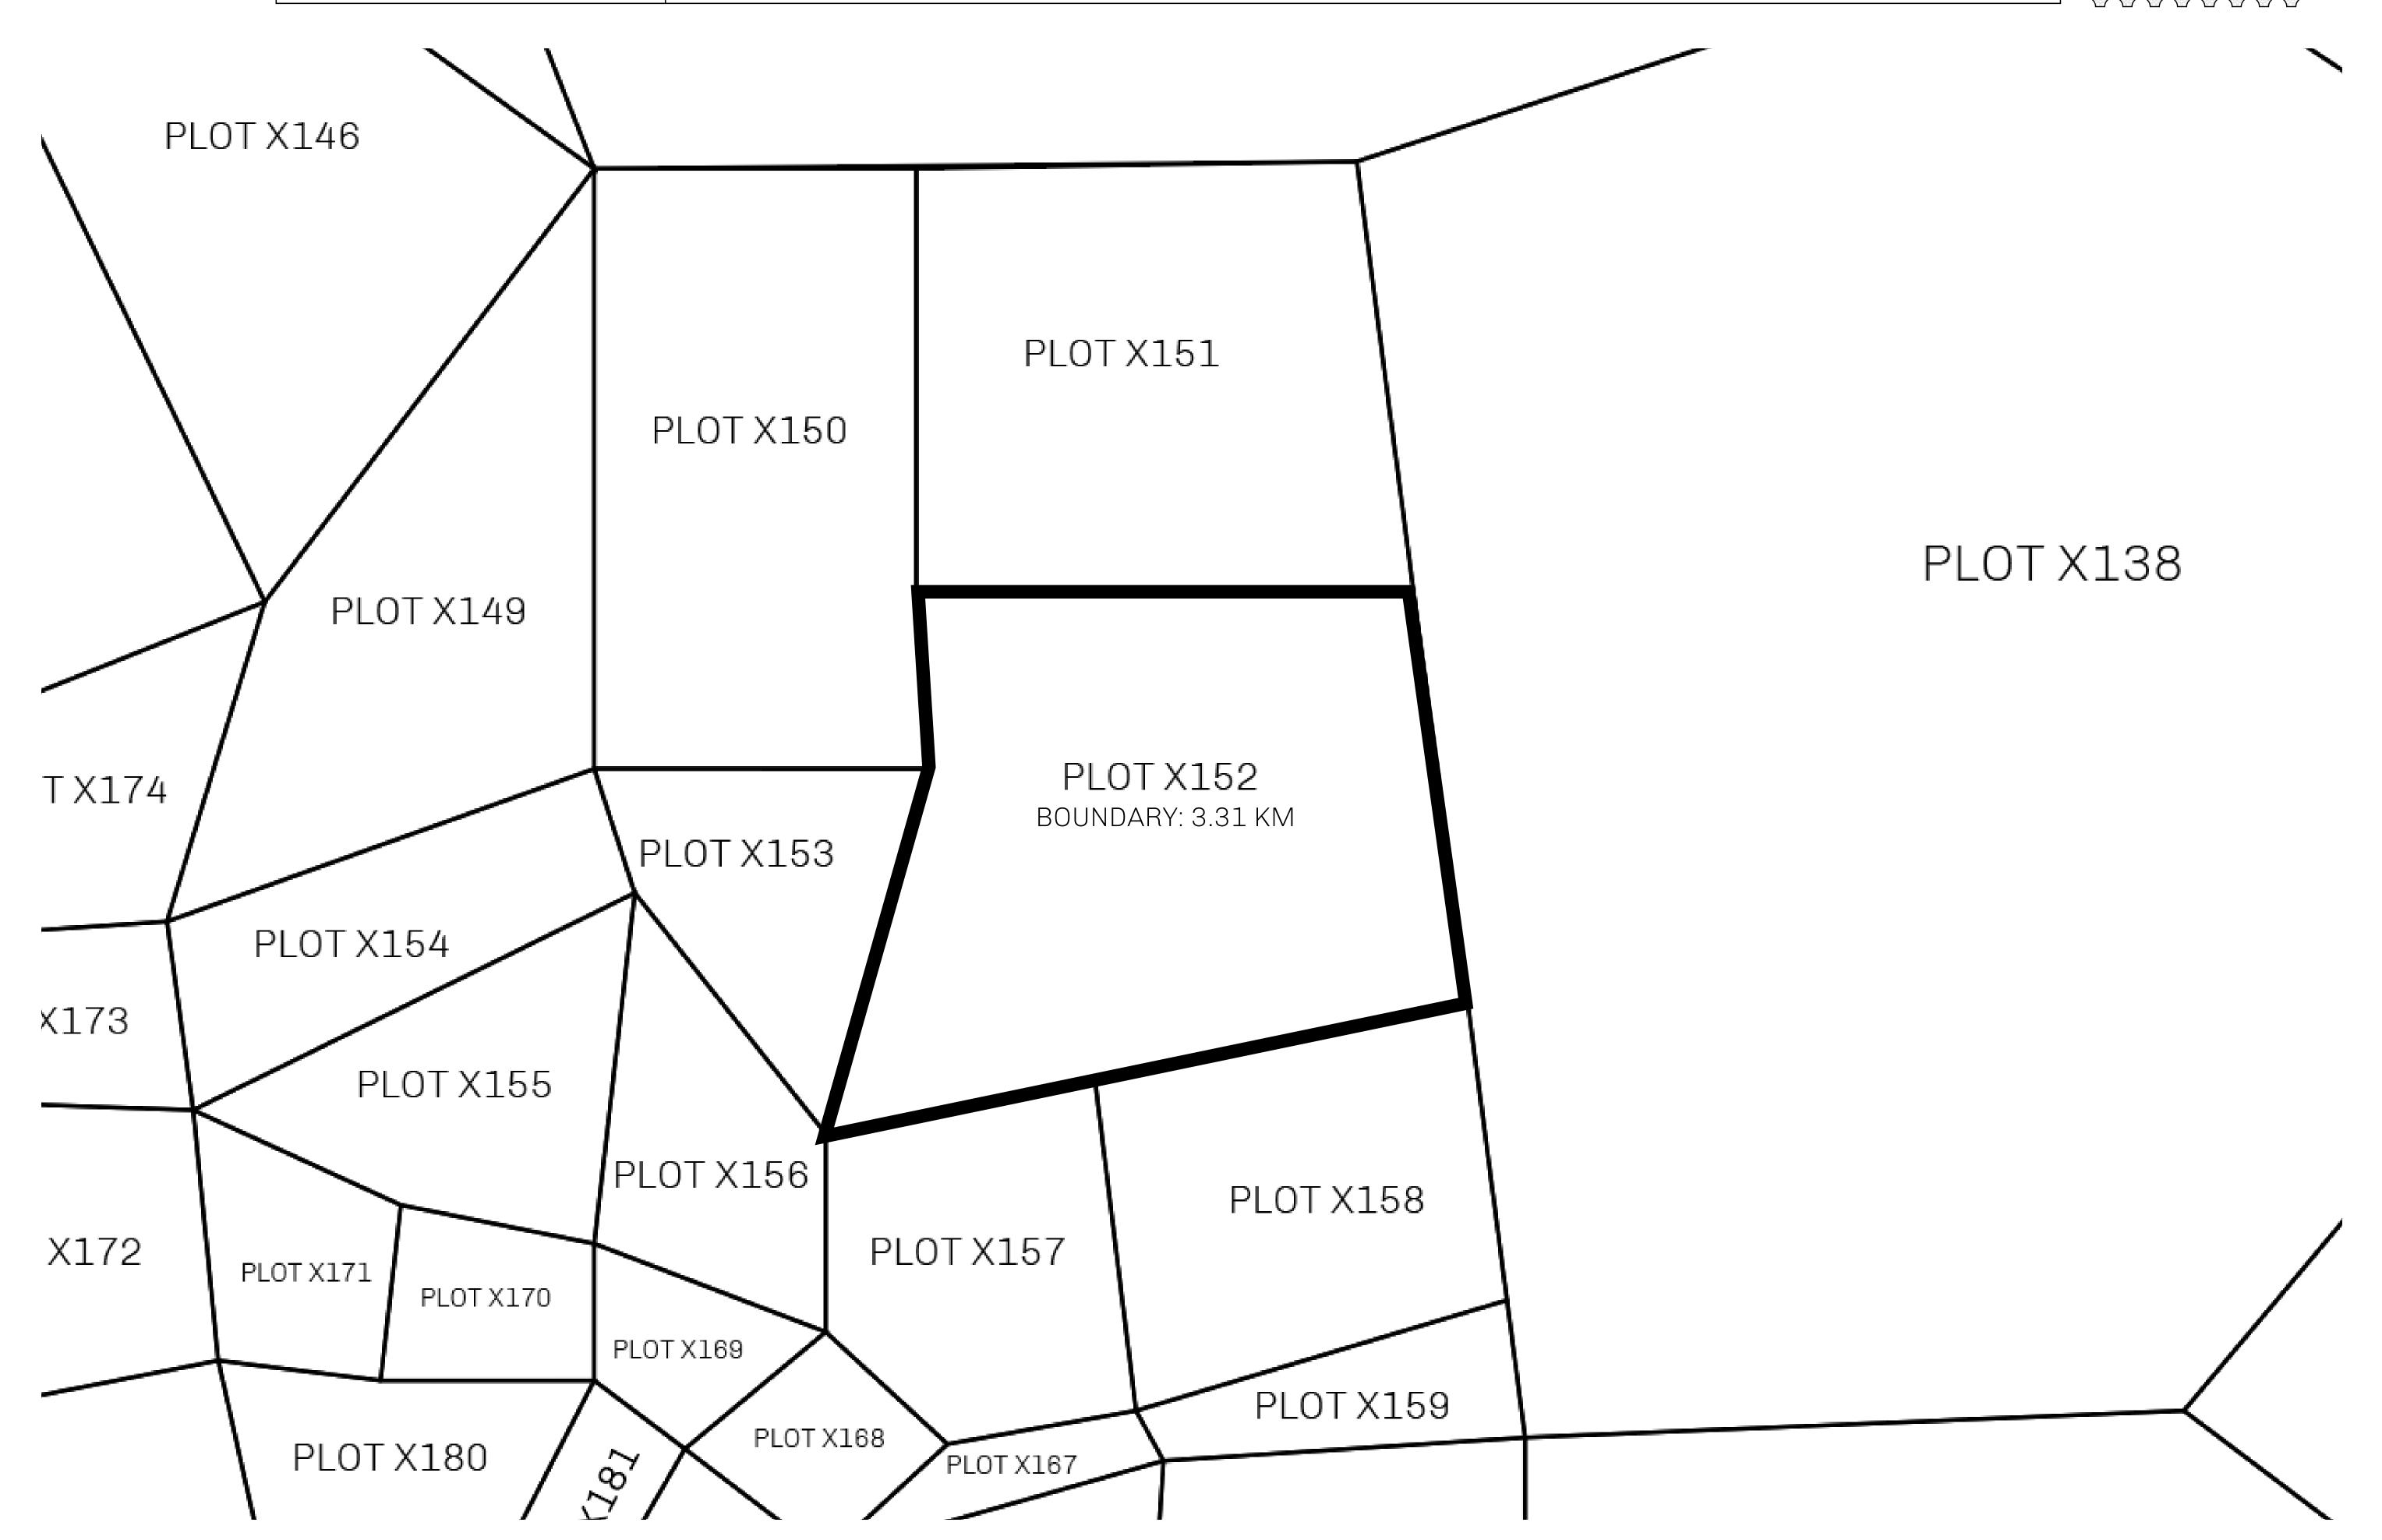

#### GEOGRAPHY

COASTLINE
BORDERS
HIGHEST POINT
LOWEST POINT
PLOTS
SCALE

93.89 KM (58.34 MILES)

OCEAN, THE GREAT EMPIRE, SL

PEAK HERMES +7899 M

PORT OF EXCLUSIVITY 0 M

549

1:50000

## H.M. LNFT Land Registry

TITLE NUMBER

ISSUED 22 November 2021

SCALE **1/50000** 

OWNER ENTITLEMENT

Type W-XBYSL: Share of 0.5% of all X by SL winning bid values based on number of NFT Stories minted (rewarded in Credits); Automatic invite to X by SL; Mint 4 NFT Stories