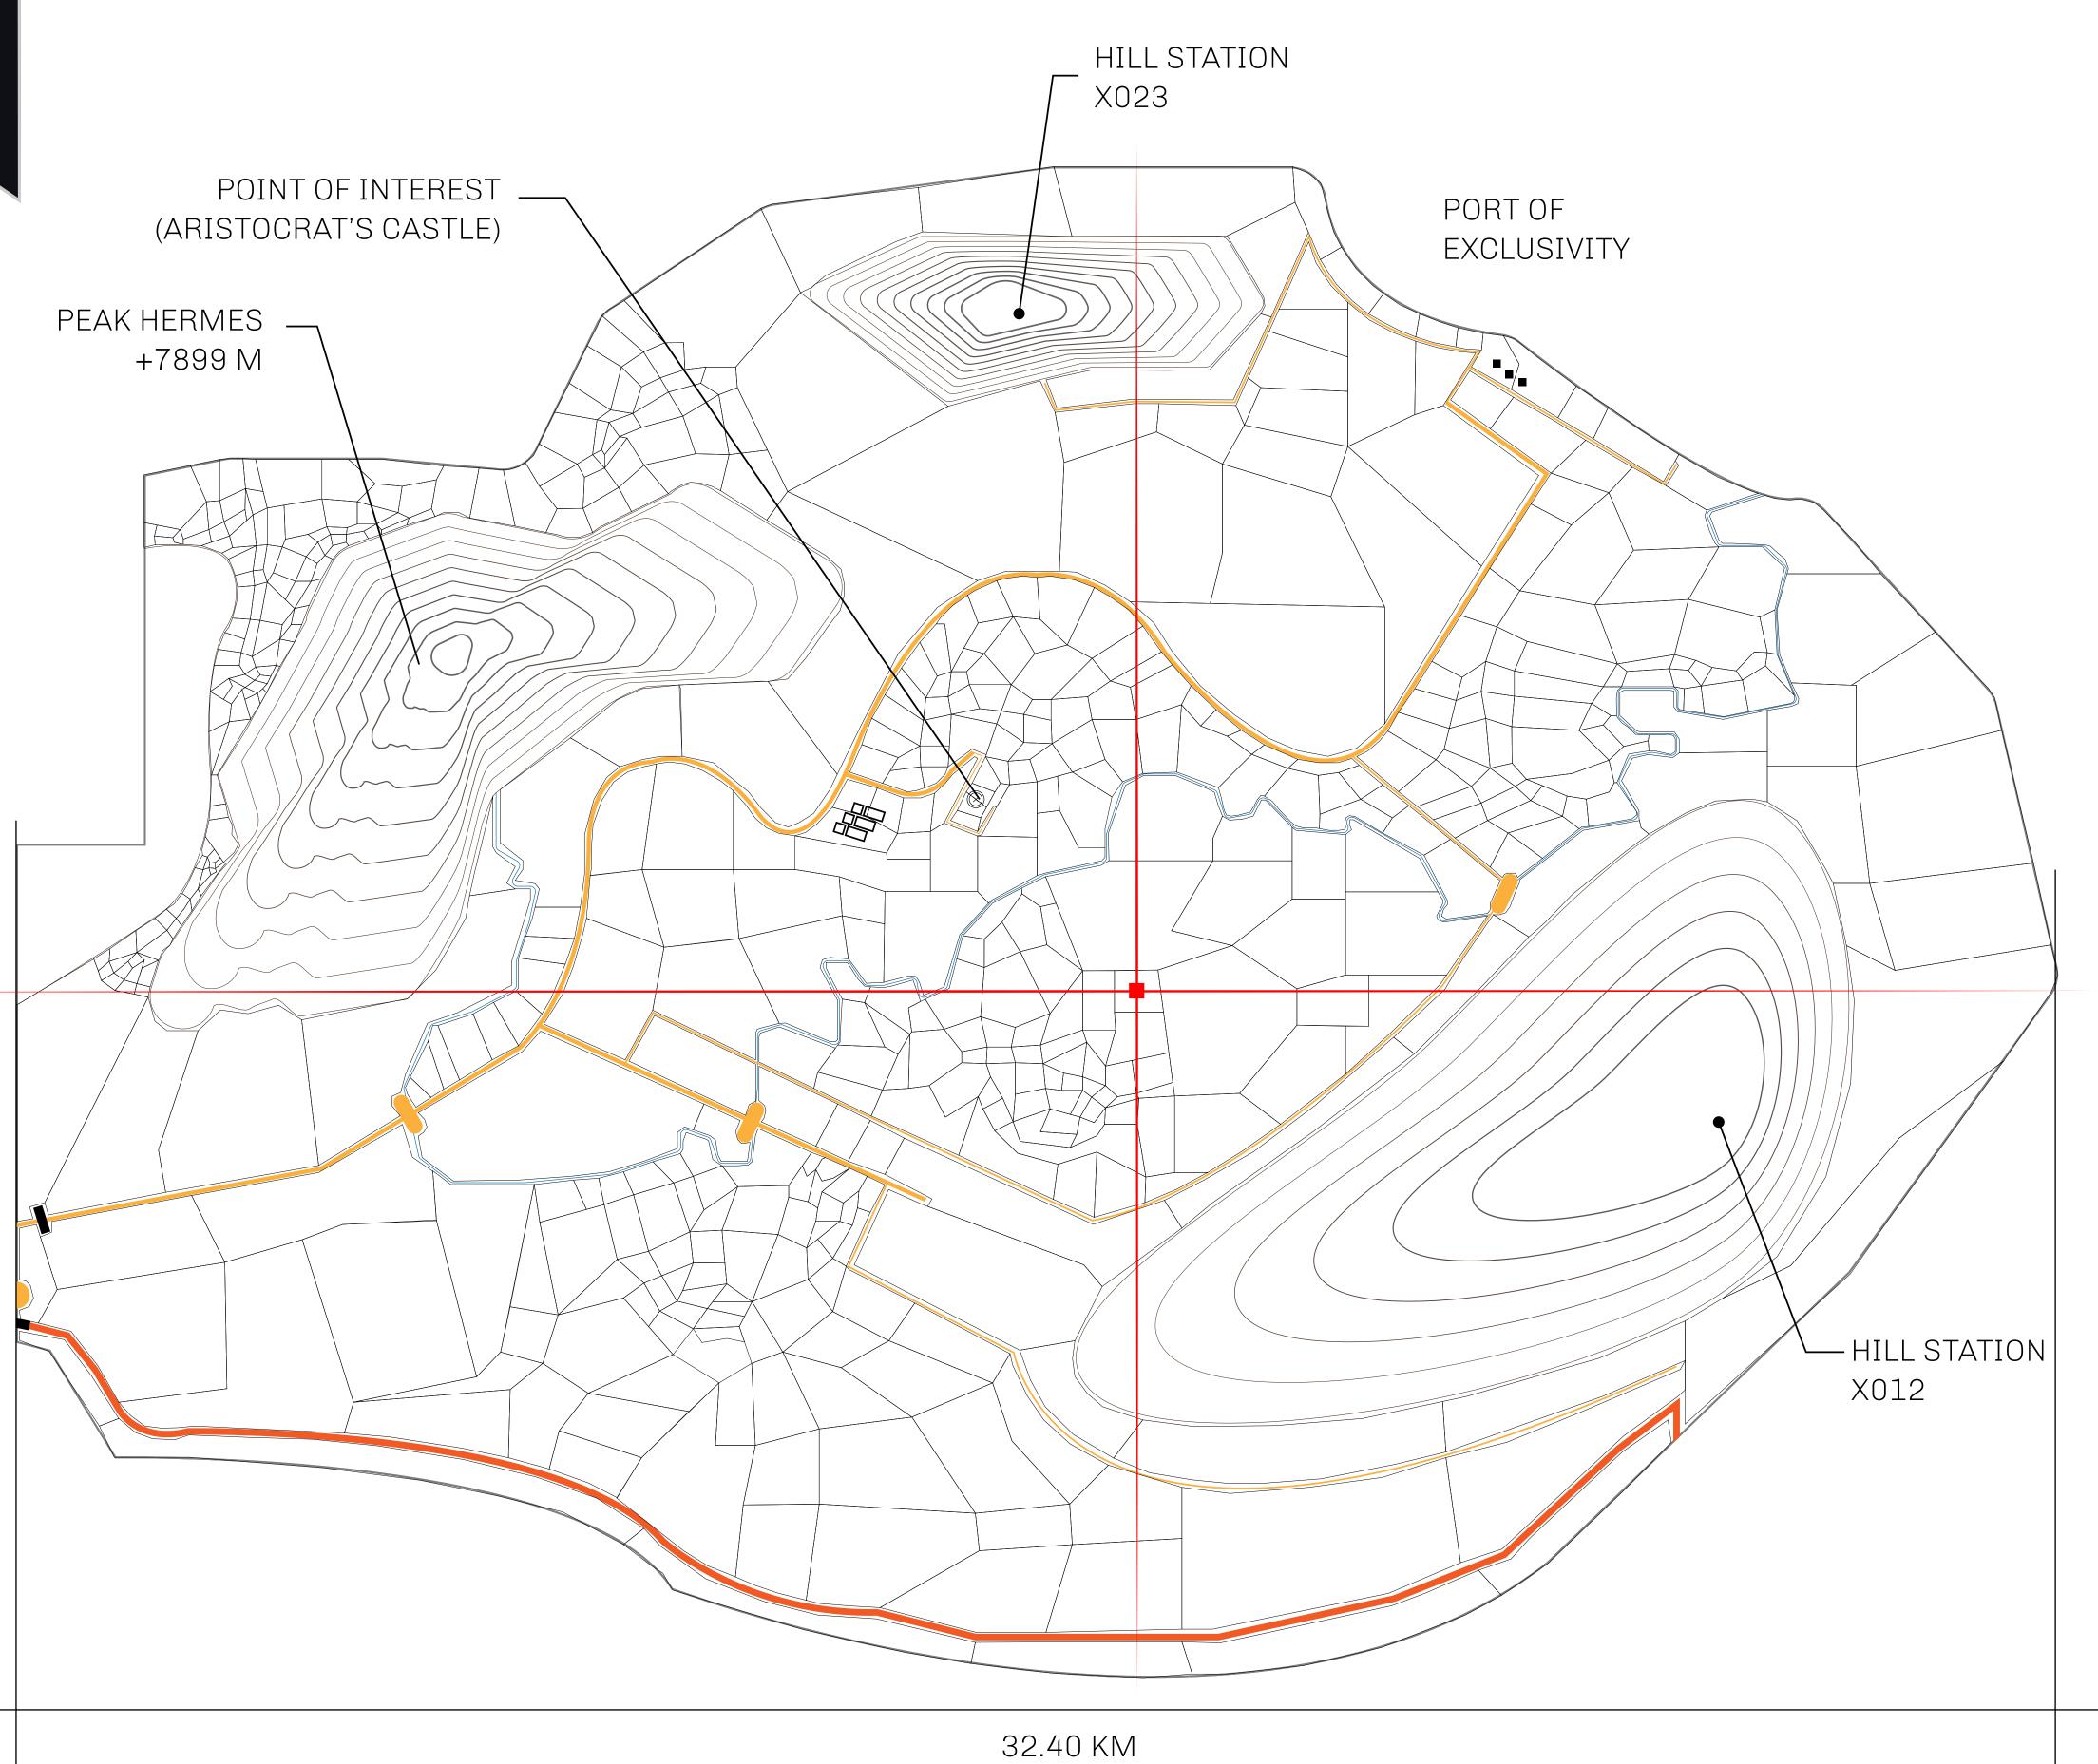

## GEOGRAPHY

COASTLINE
BORDERS
HIGHEST POINT
LOWEST POINT
PLOTS
SCALE

93.89 KM (58.34 MILES)

OCEAN, THE GREAT EMPIRE, SL

PEAK HERMES +7899 M

PORT OF EXCLUSIVITY 0 M

549

1:50000