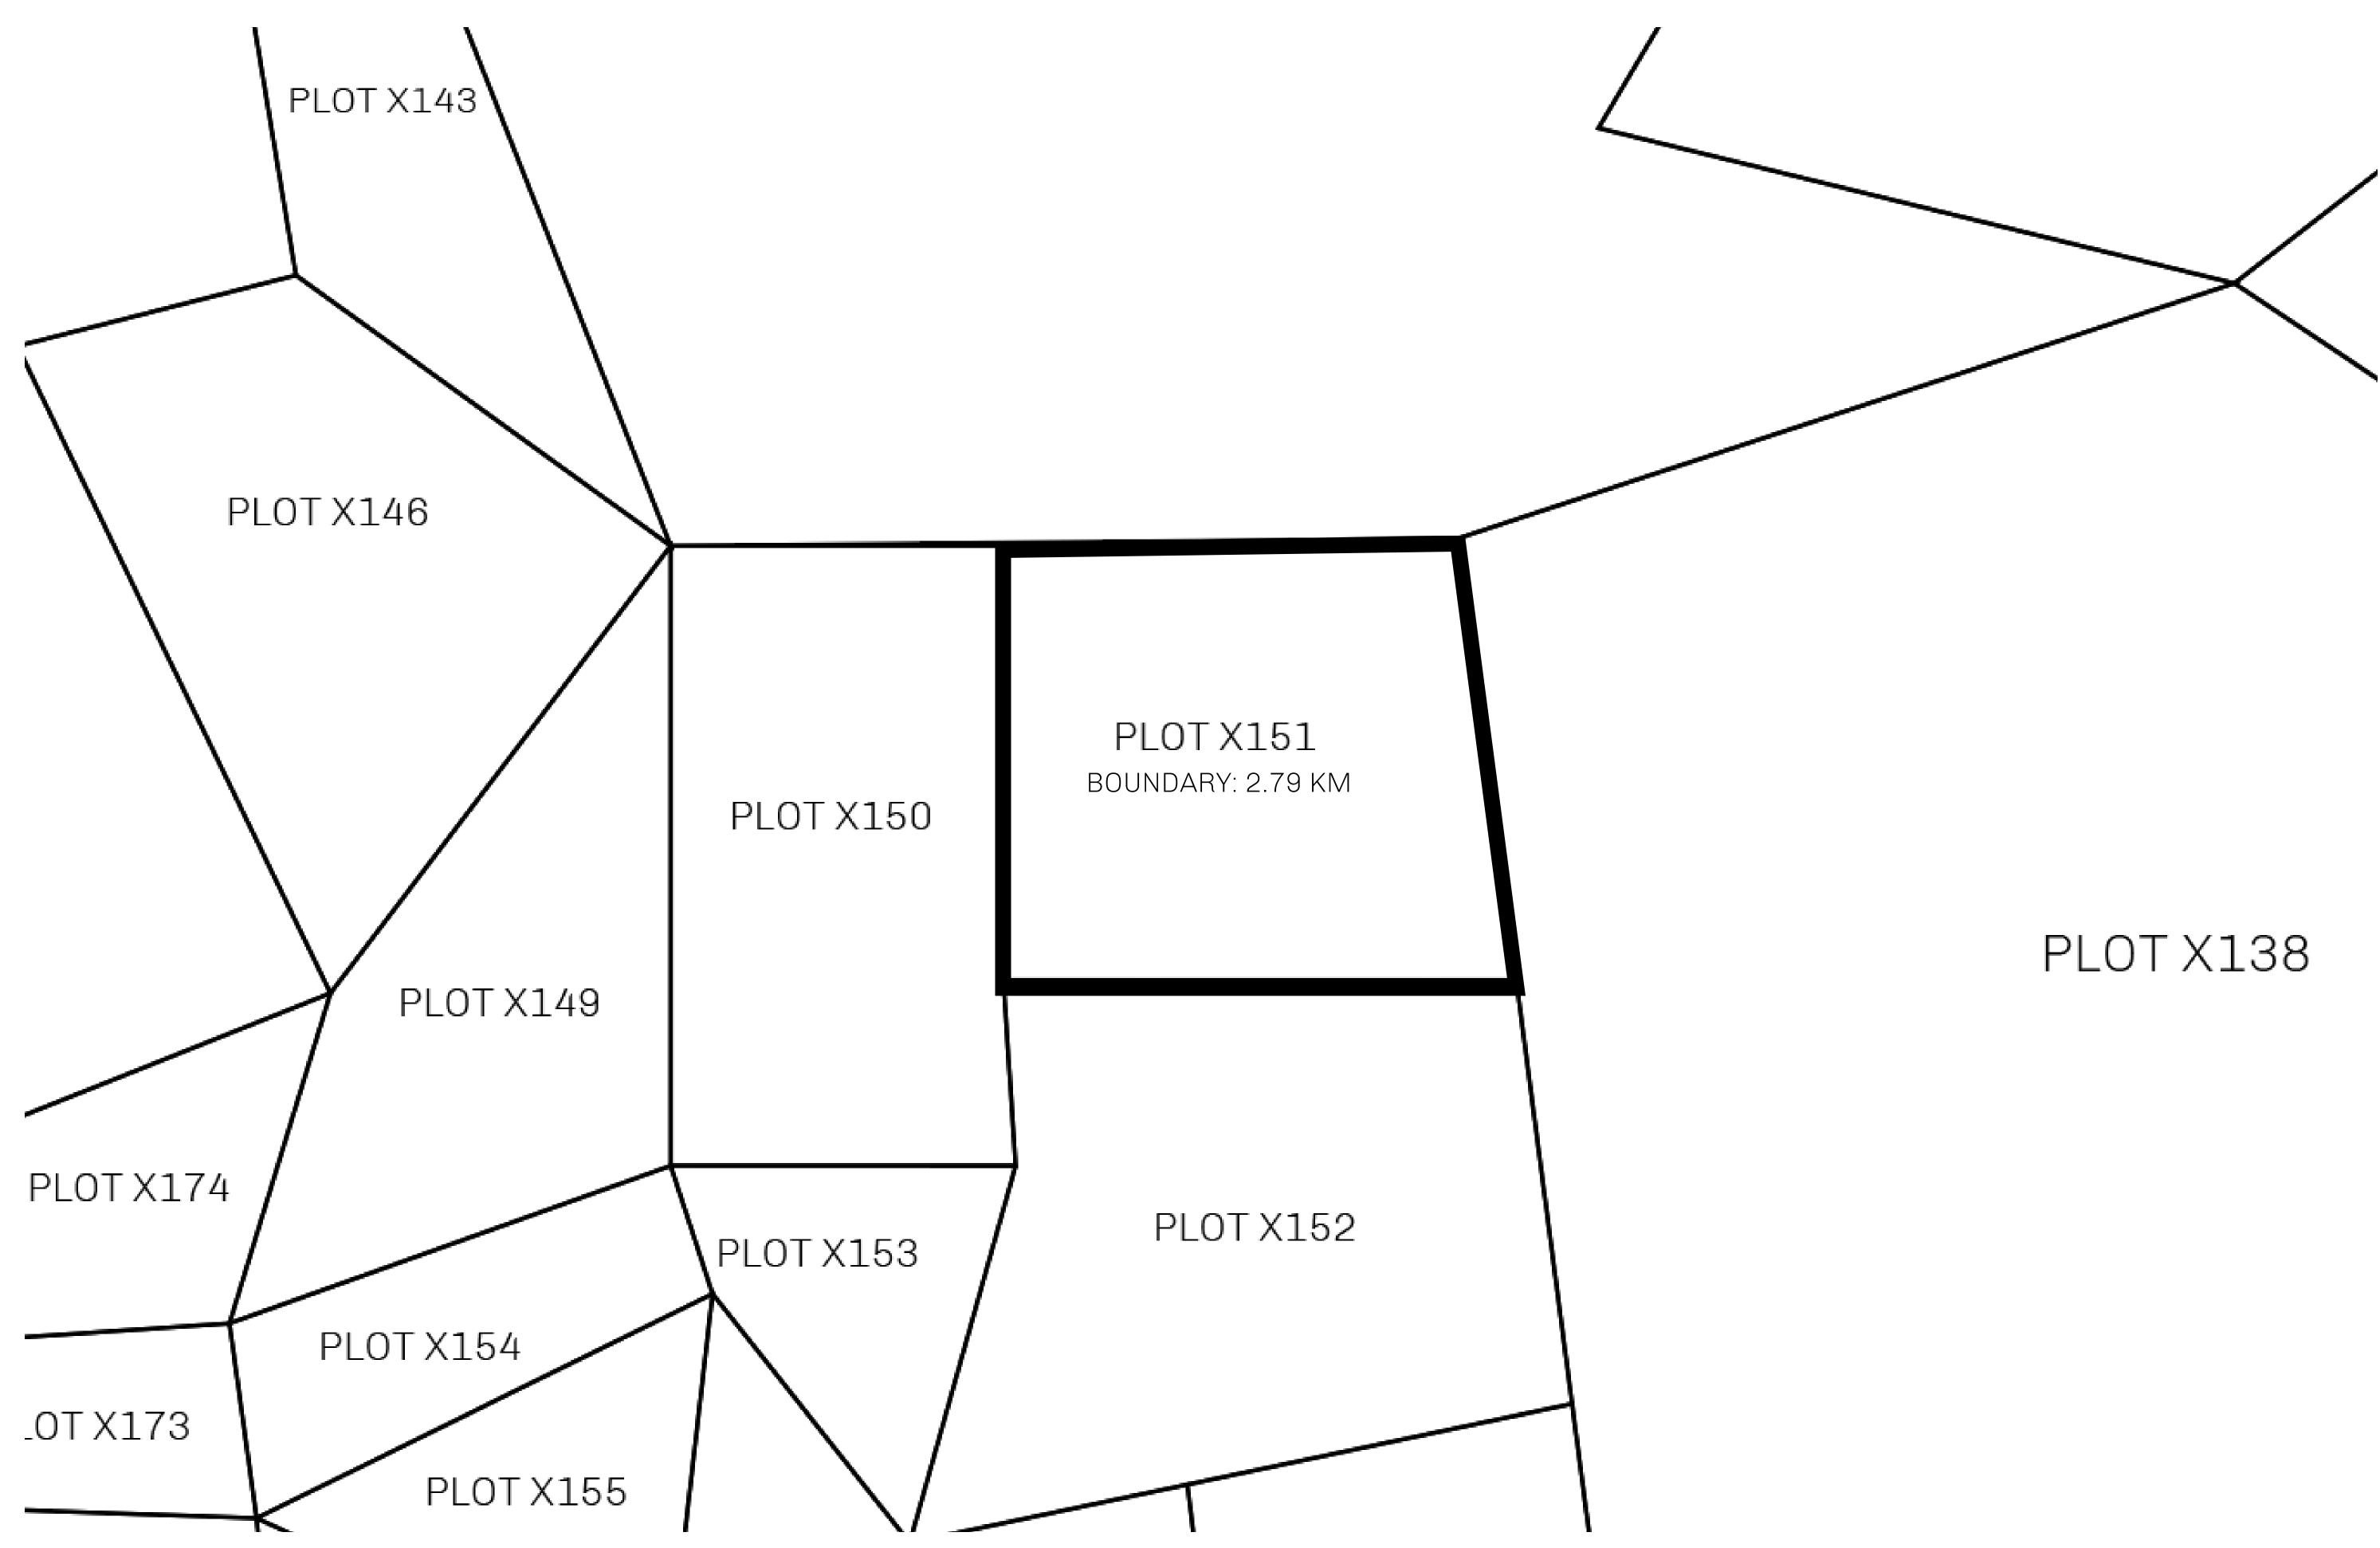

## LOOTNFT WORLD

PLOT X151-221121

## H.M. LNFT Land Registry

X151-221121

TITLE NUMBER

ADMINISTRATIVE AREA KINGDOM OF X BY SL

ISSUED 22 November 2021

SCALE **1/50000** 

Type W-XBYSL: Share of 0.5% of all X by SL winning bid values based on number of NFT Stories minted (rewarded in Credits); Automatic invite to X by SL; Mint 4 NFT Stories