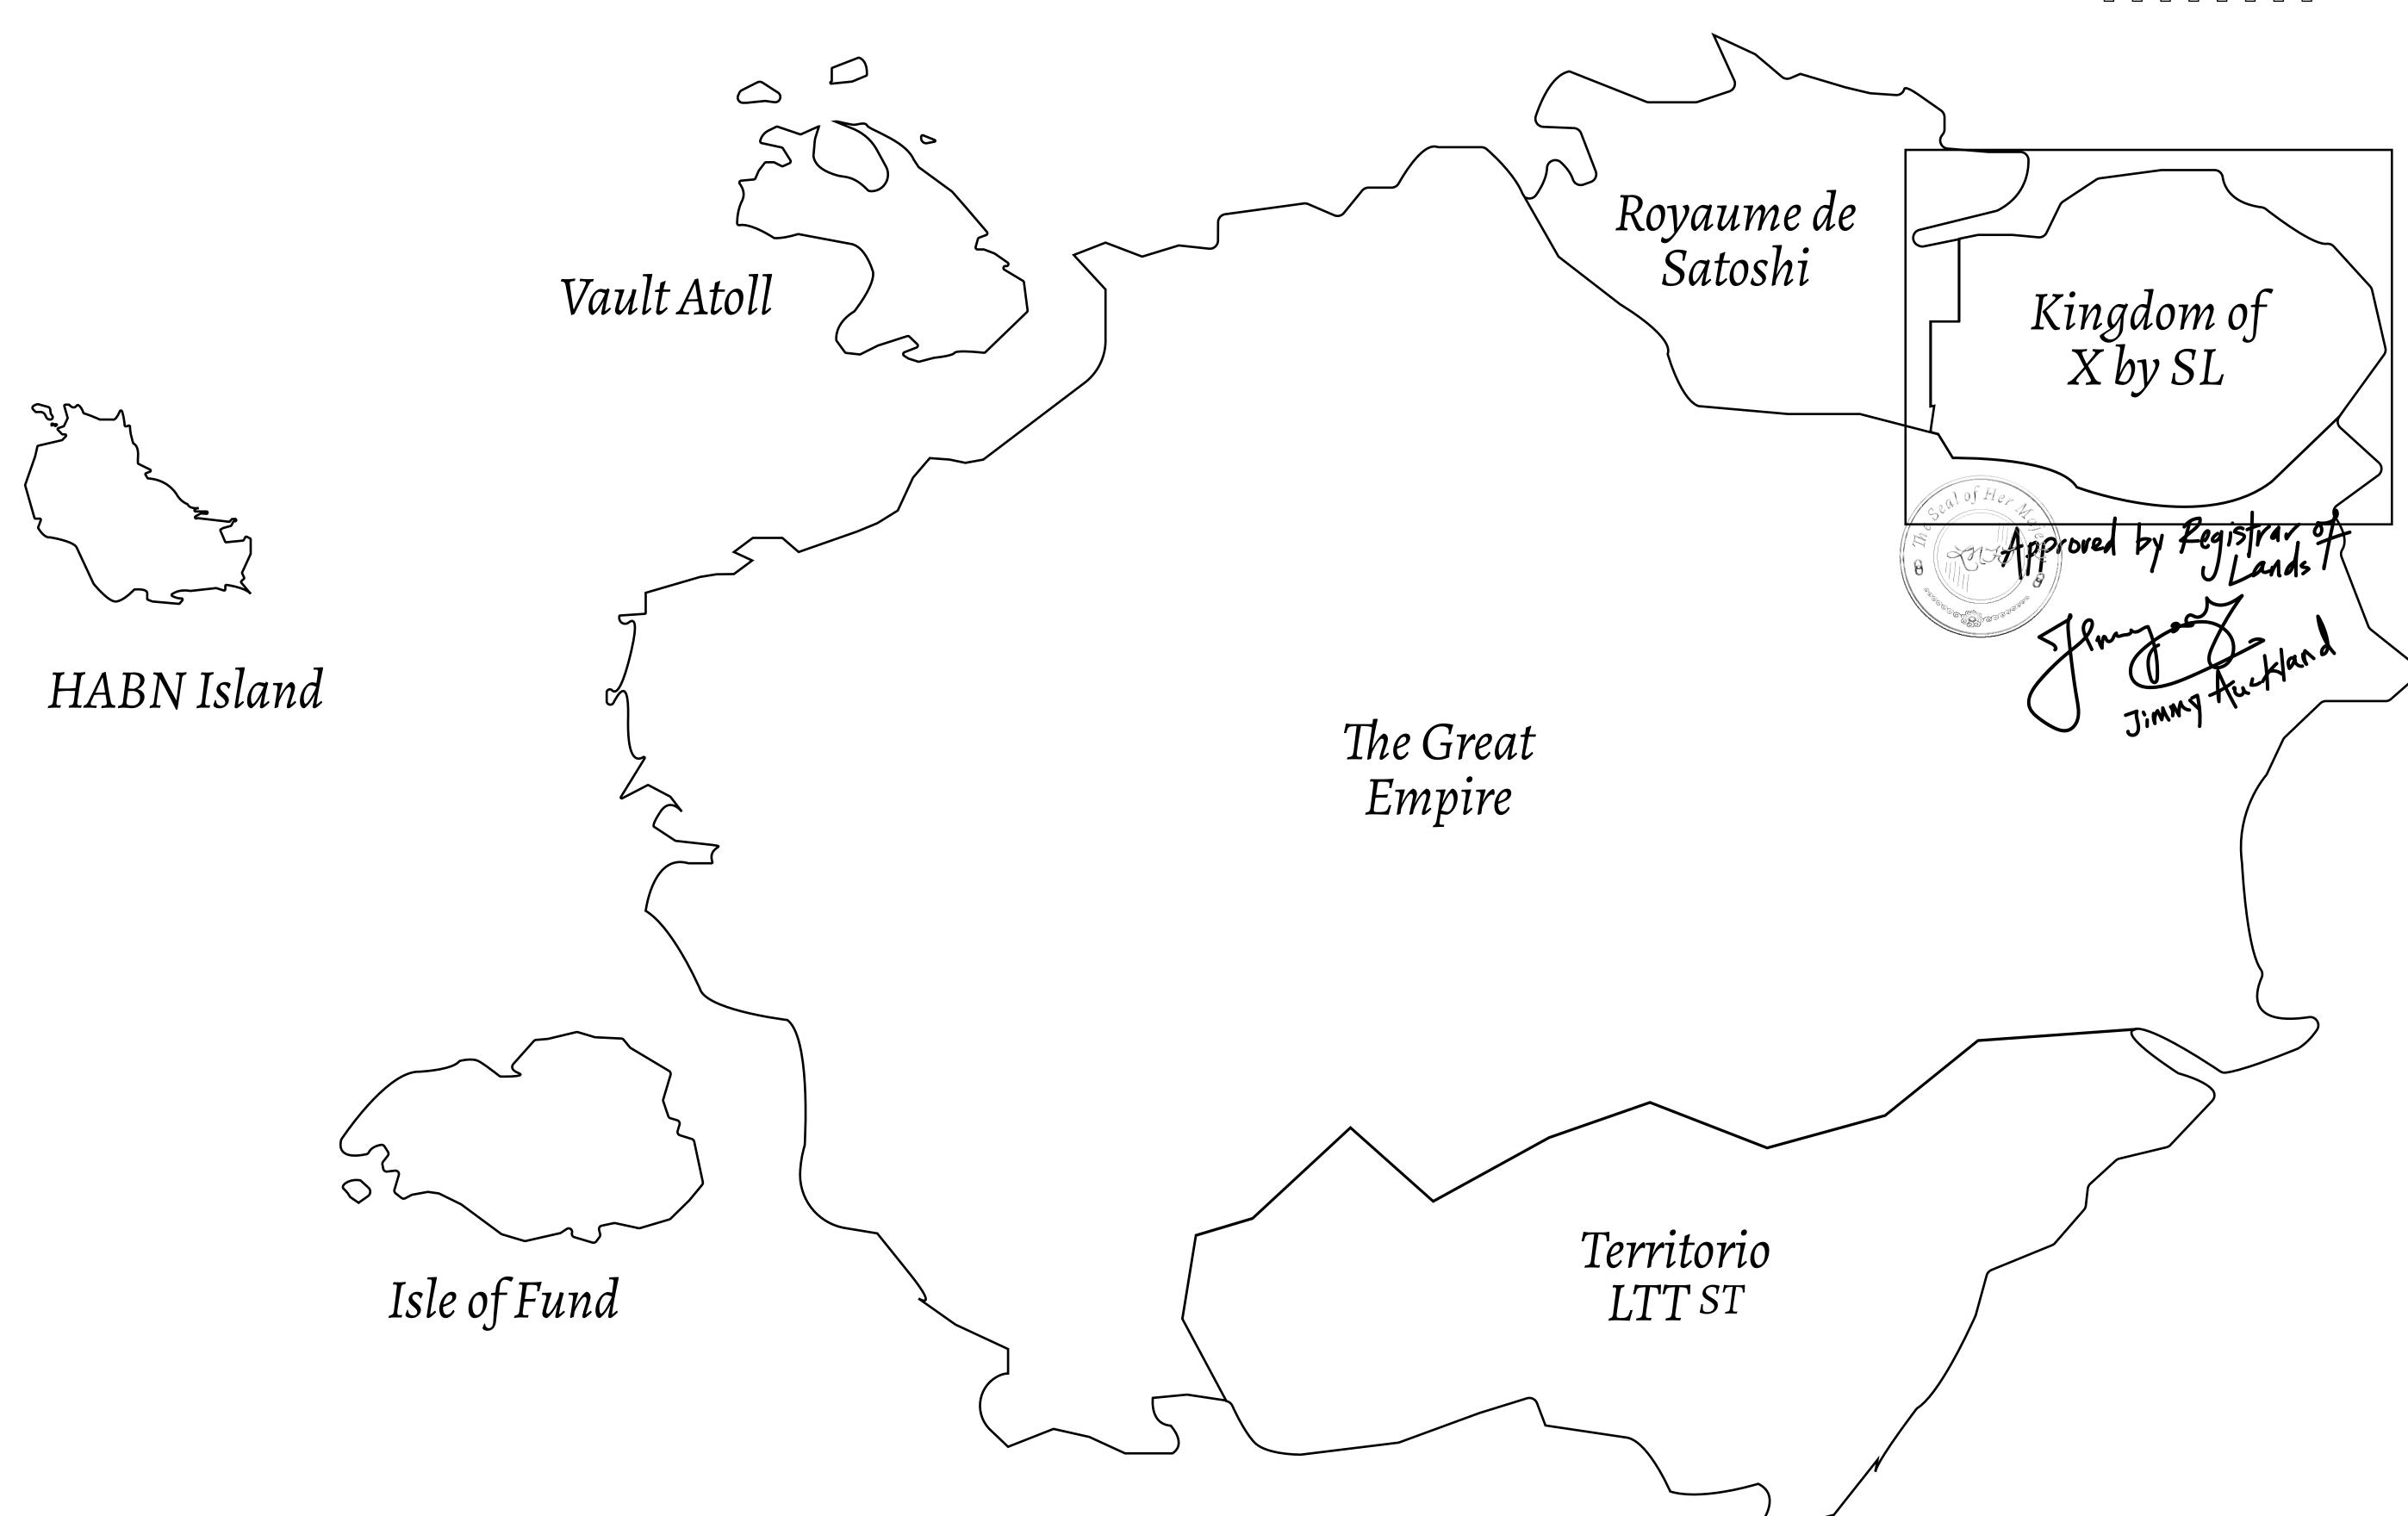

## GEOGRAPHY

COASTLINE
BORDERS
HIGHEST POINT
LOWEST POINT
PLOTS
SCALE

93.89 KM (58.34 MILES)

OCEAN, THE GREAT EMPIRE, SL

PEAK HERMES +7899 M

PORT OF EXCLUSIVITY 0 M

549

1:50000

## H.M. LNFT Land Registry

X151-221121

TITLE NUMBER

ADMINISTRATIVE AREA KINGDOM OF X BY SL

ISSUED 22 November 2021

SCALE **1/50000** 

Type W-XBYSL: Share of 0.5% of all X by SL winning bid values based on number of NFT Stories minted (rewarded in Credits); Automatic invite to X by SL; Mint 4 NFT Stories