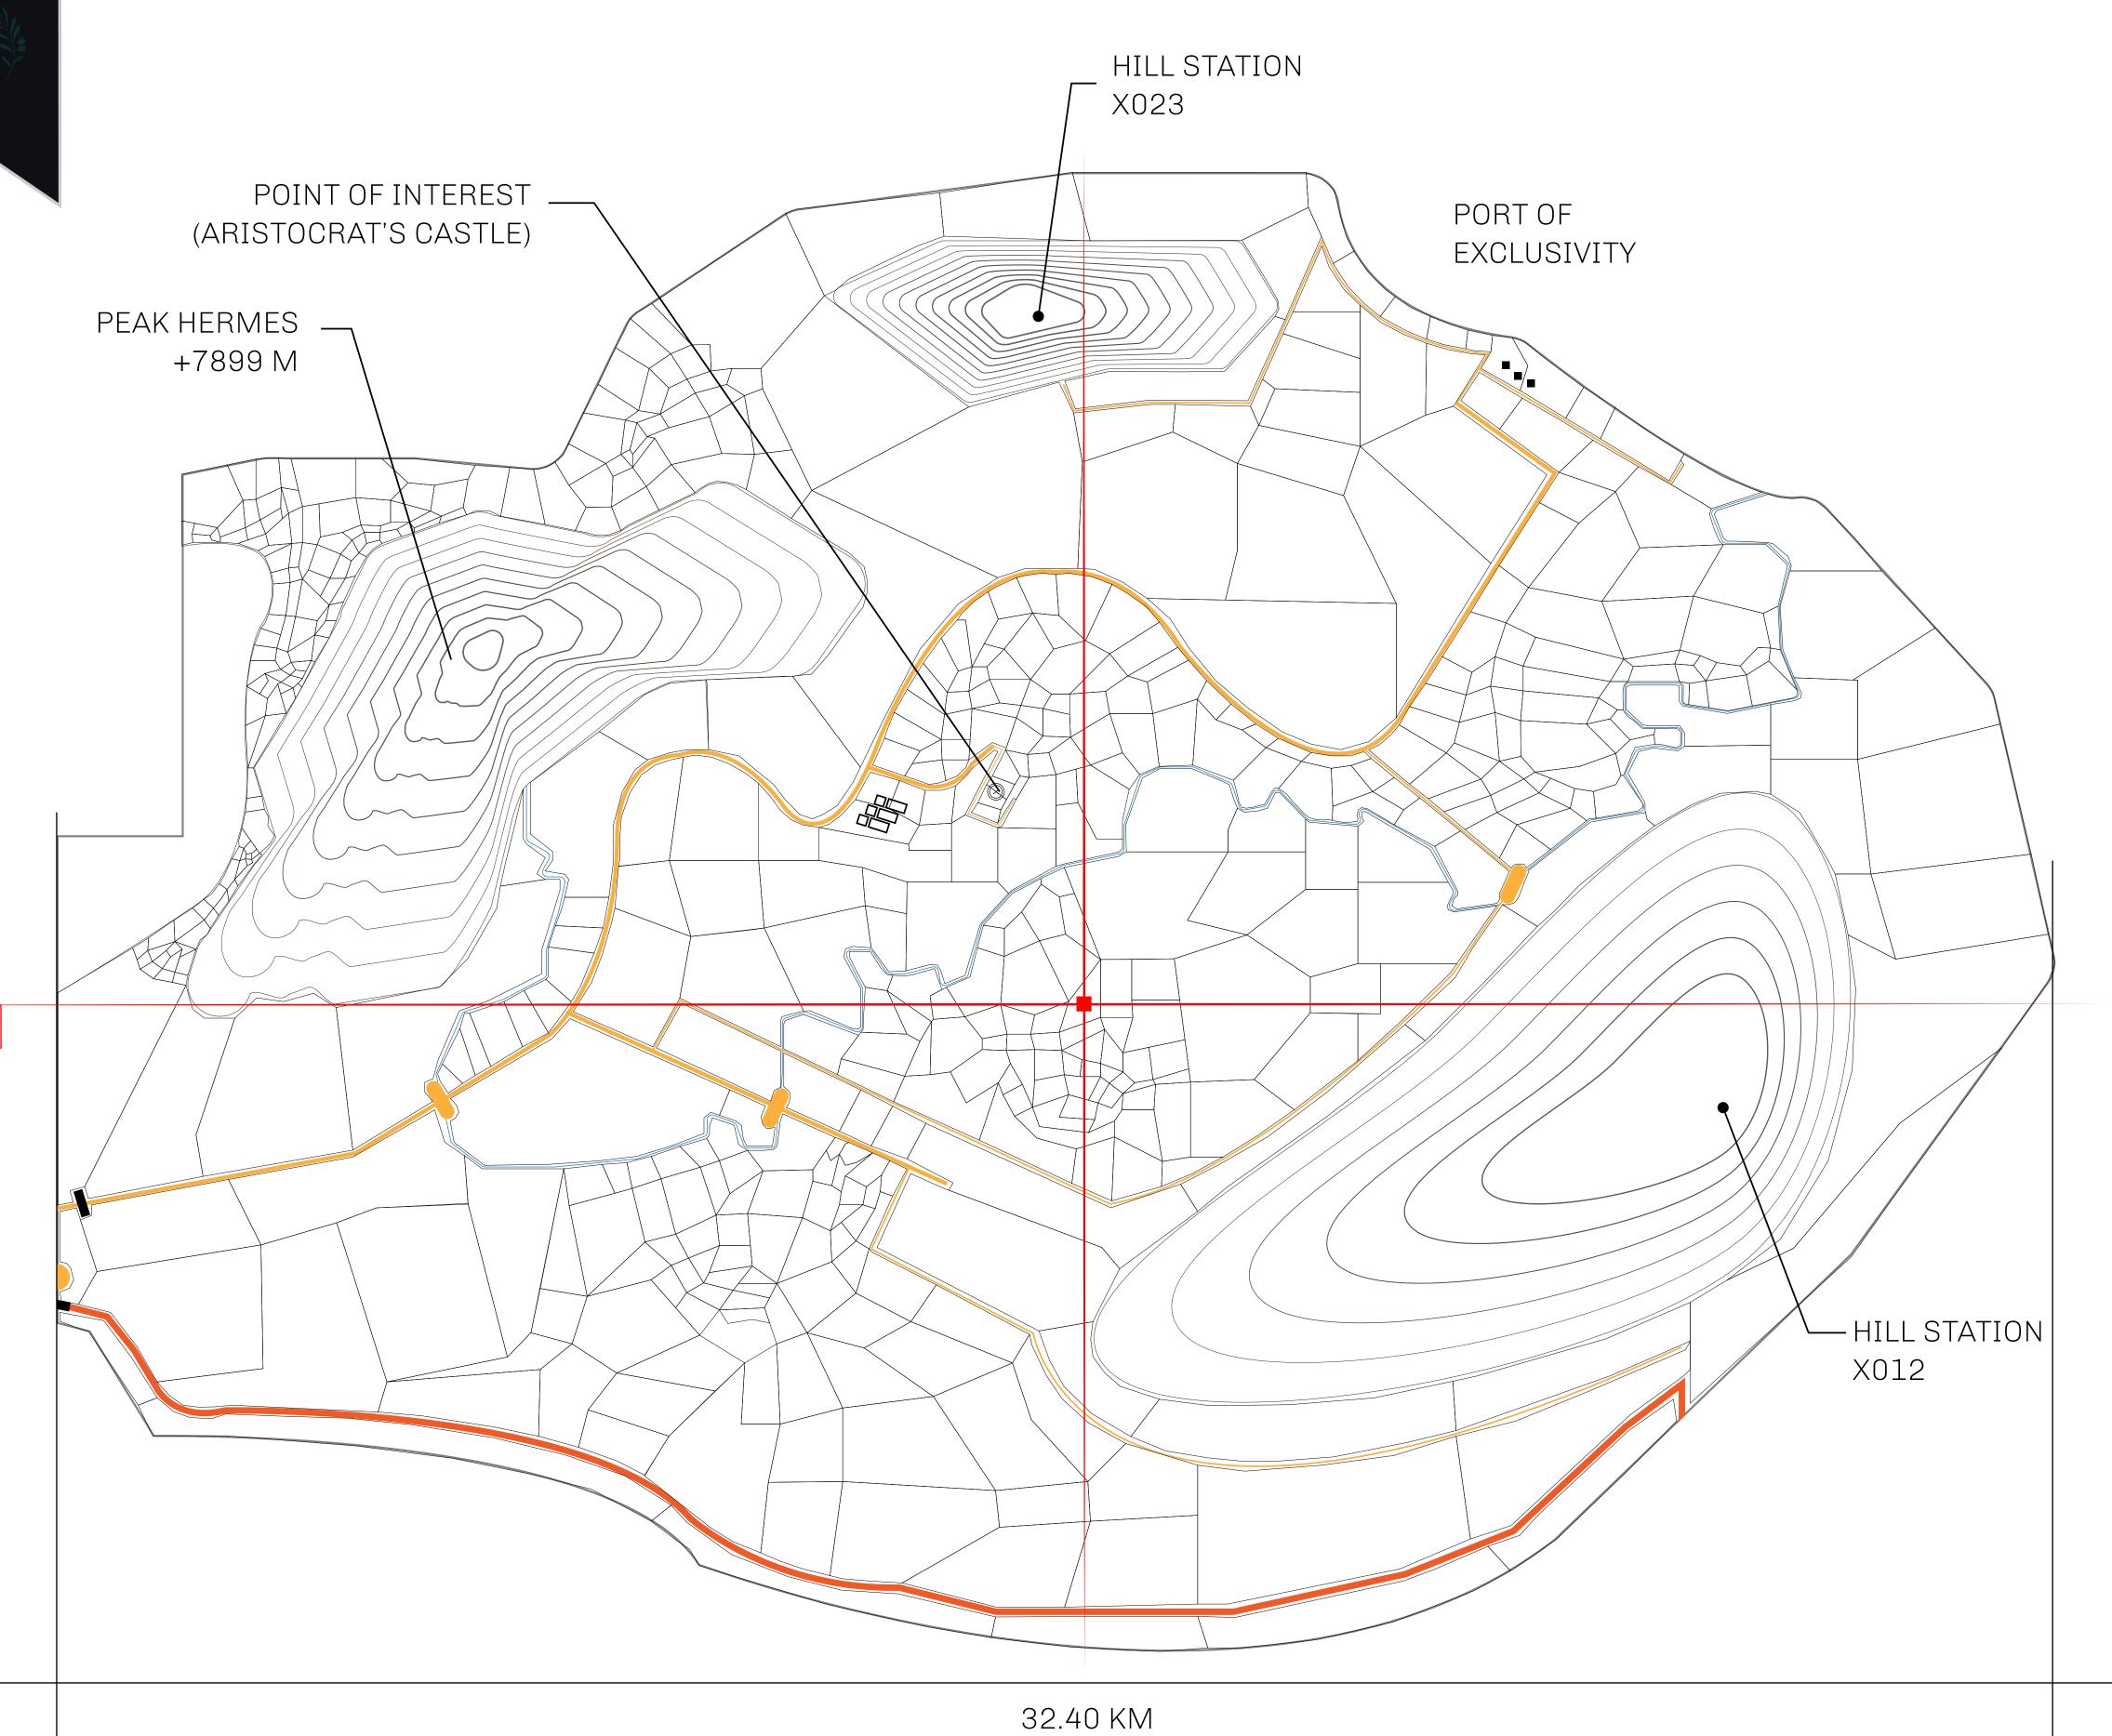

## GEOGRAPHY

COASTLINE
BORDERS
HIGHEST POINT
LOWEST POINT
PLOTS
SCALE

93.89 KM (58.34 MILES)

OCEAN, THE GREAT EMPIRE, SL

PEAK HERMES +7899 M

PORT OF EXCLUSIVITY 0 M

549

1:50000