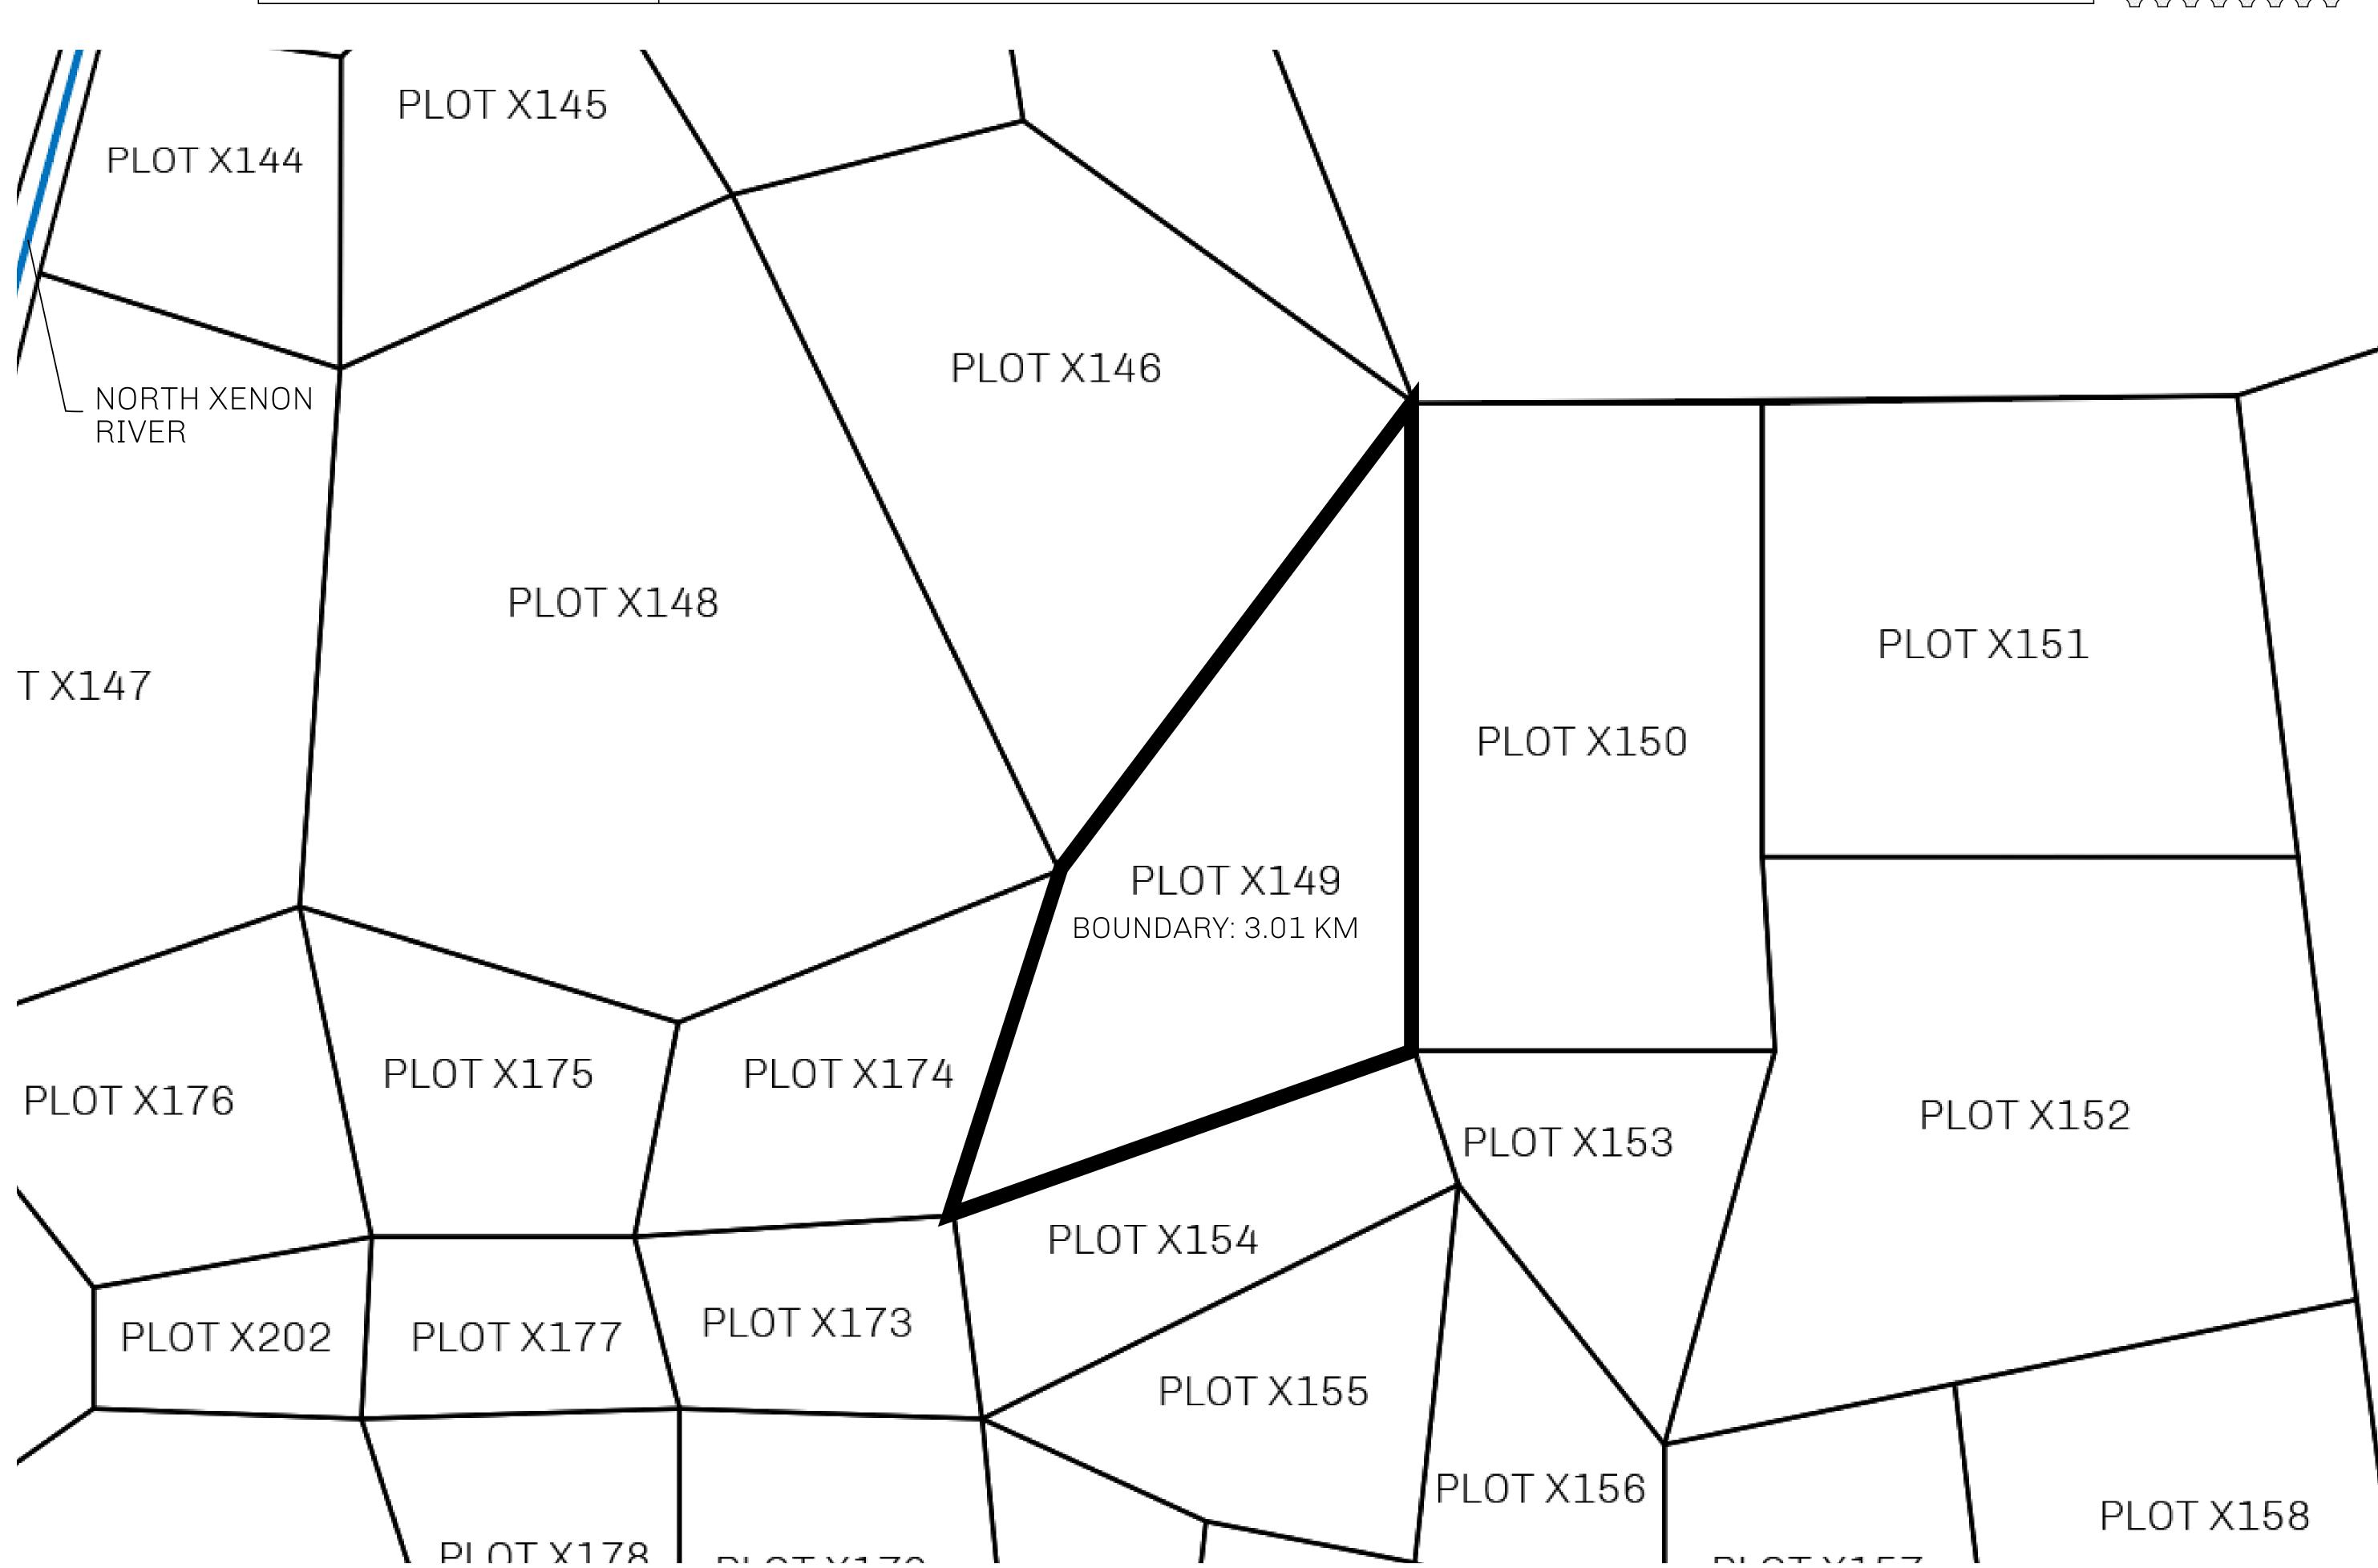

## LOOTNFT WORLD

PLOT X149-221121

## H.M. LNFT Land Registry

X149-221121

TITLE NUMBER

ISSUED 22 November 2021

SCALE **1/50000** 

OWNER ENTITLEMENT

ADMINISTRATIVE AREA

Type W-XBYSL: Share of 0.5% of all X by SL winning bid values based on number of NFT Stories minted (rewarded in Credits); Automatic invite to X by SL; Mint 4 NFT Stories