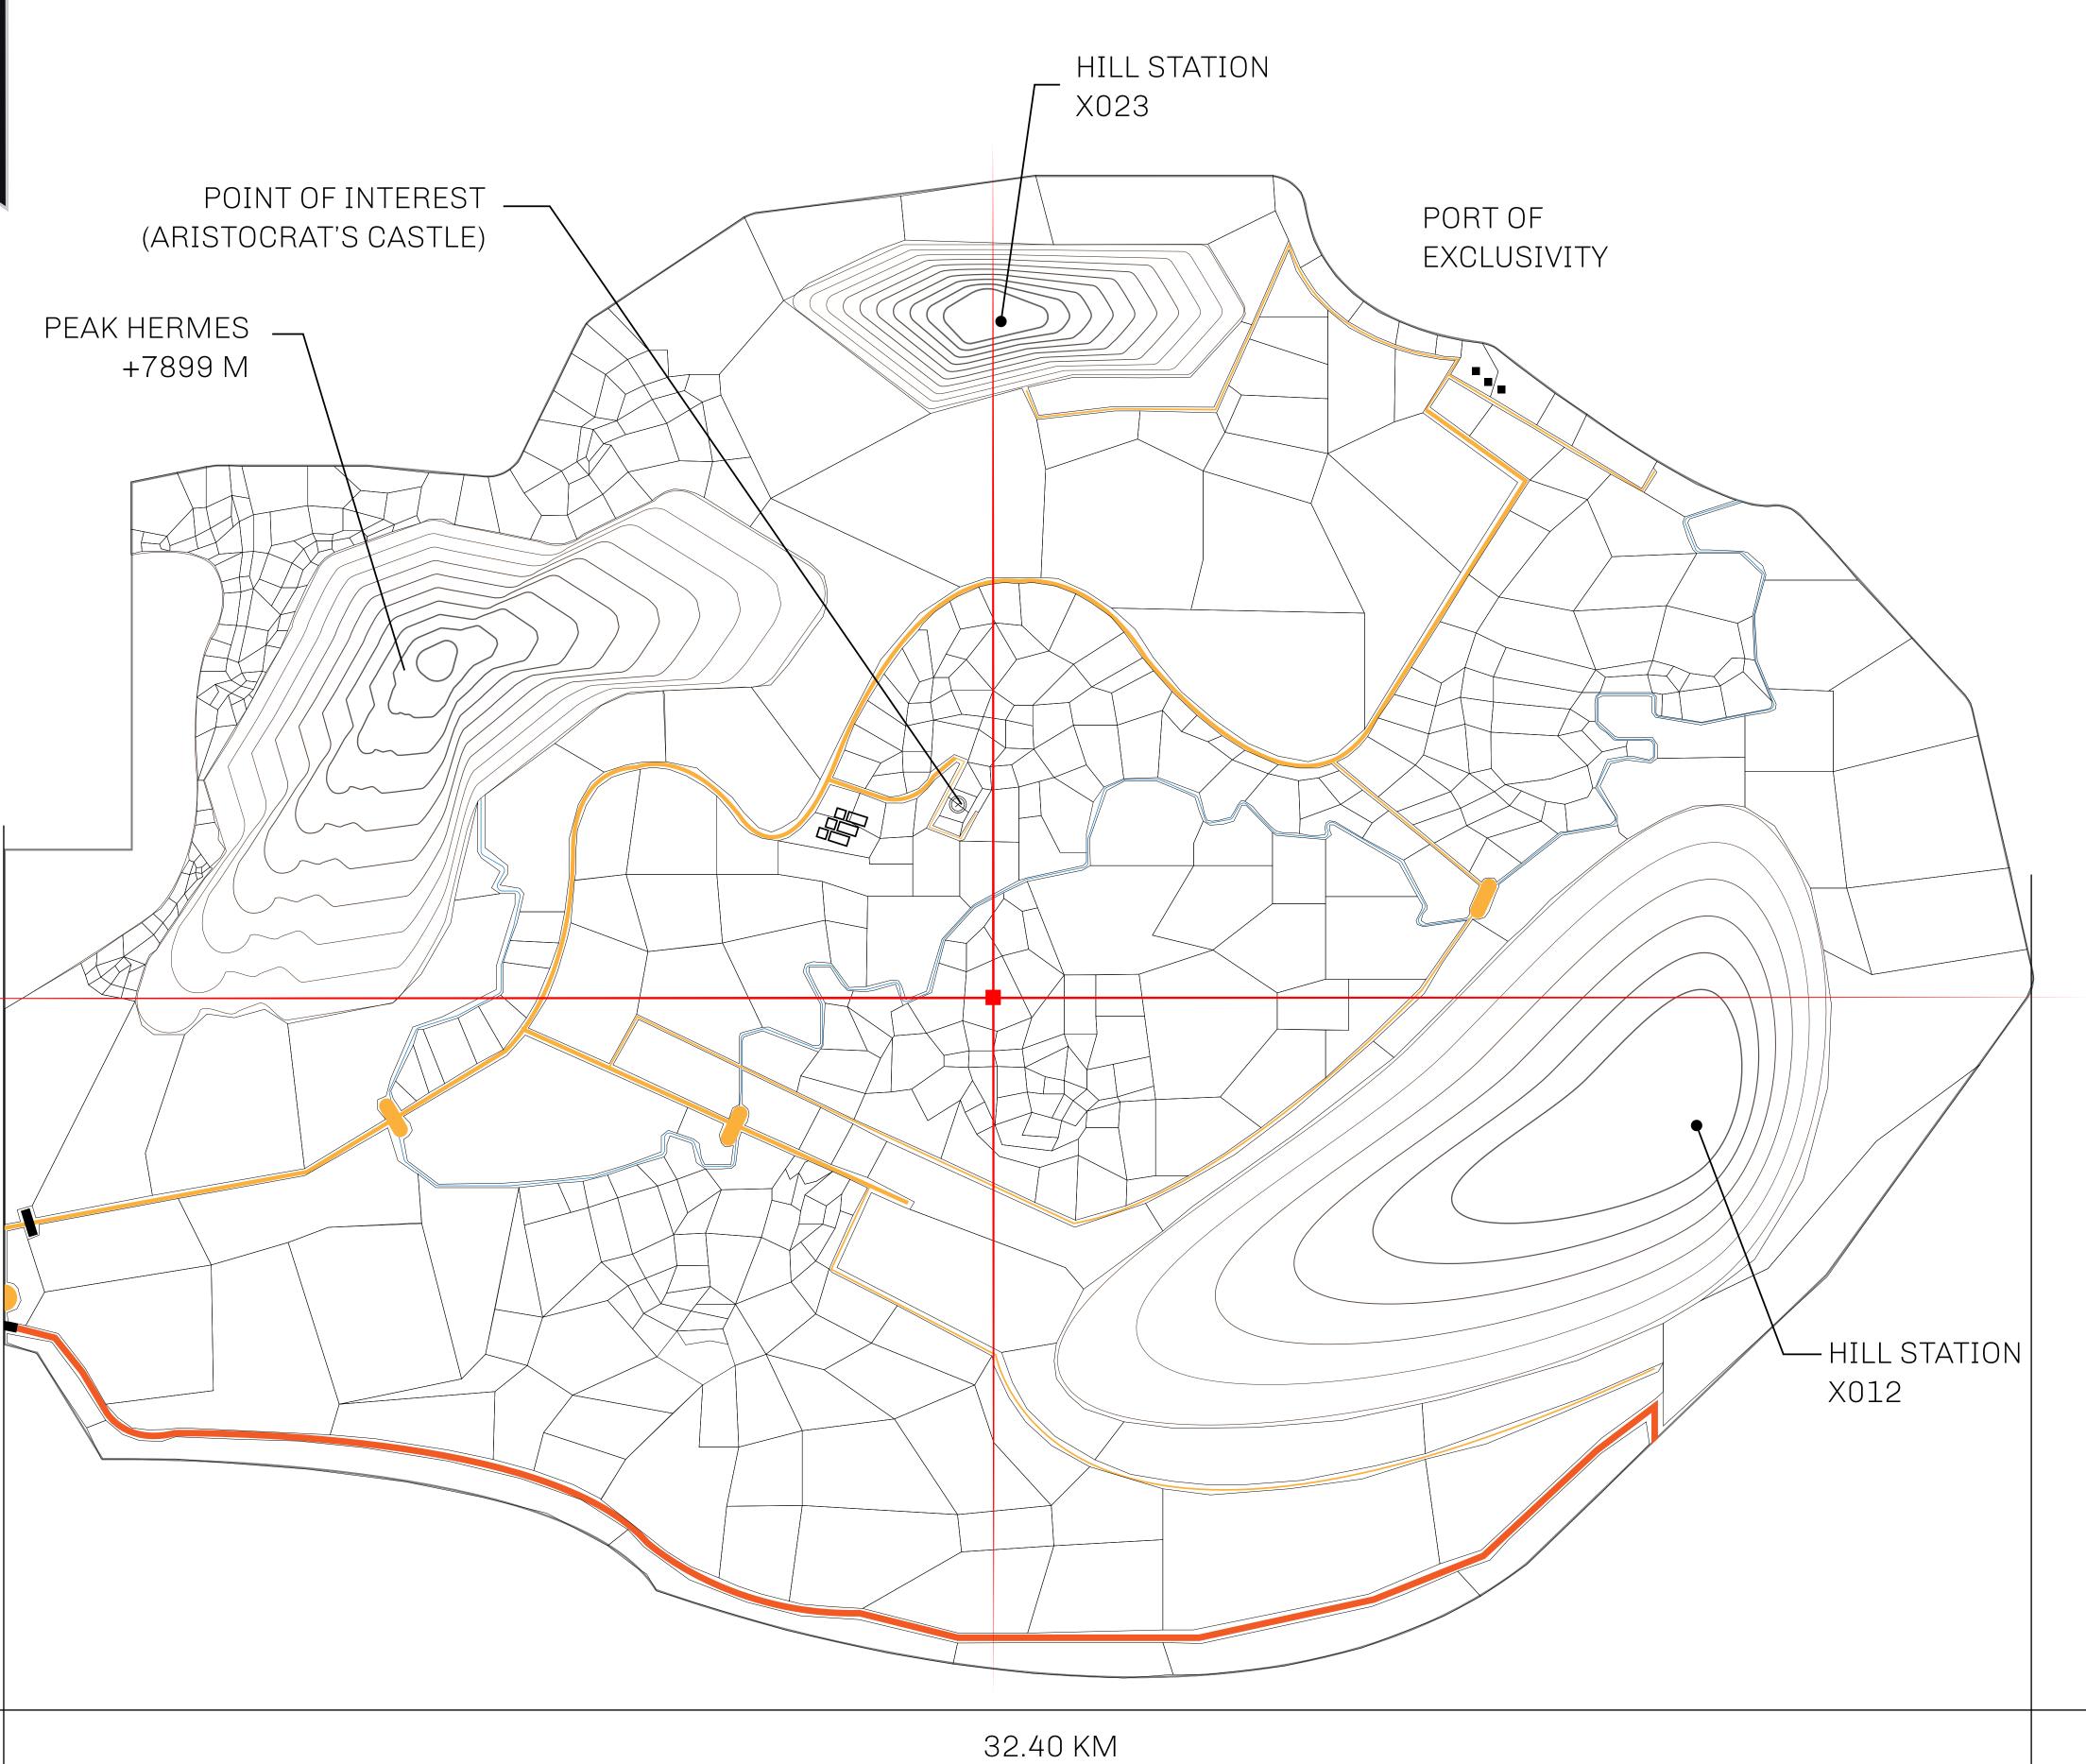

## GEOGRAPHY

COASTLINE
BORDERS
HIGHEST POINT
LOWEST POINT
PLOTS
SCALE

93.89 KM (58.34 MILES)

OCEAN, THE GREAT EMPIRE, SL

PEAK HERMES +7899 M

PORT OF EXCLUSIVITY 0 M

549

1:50000