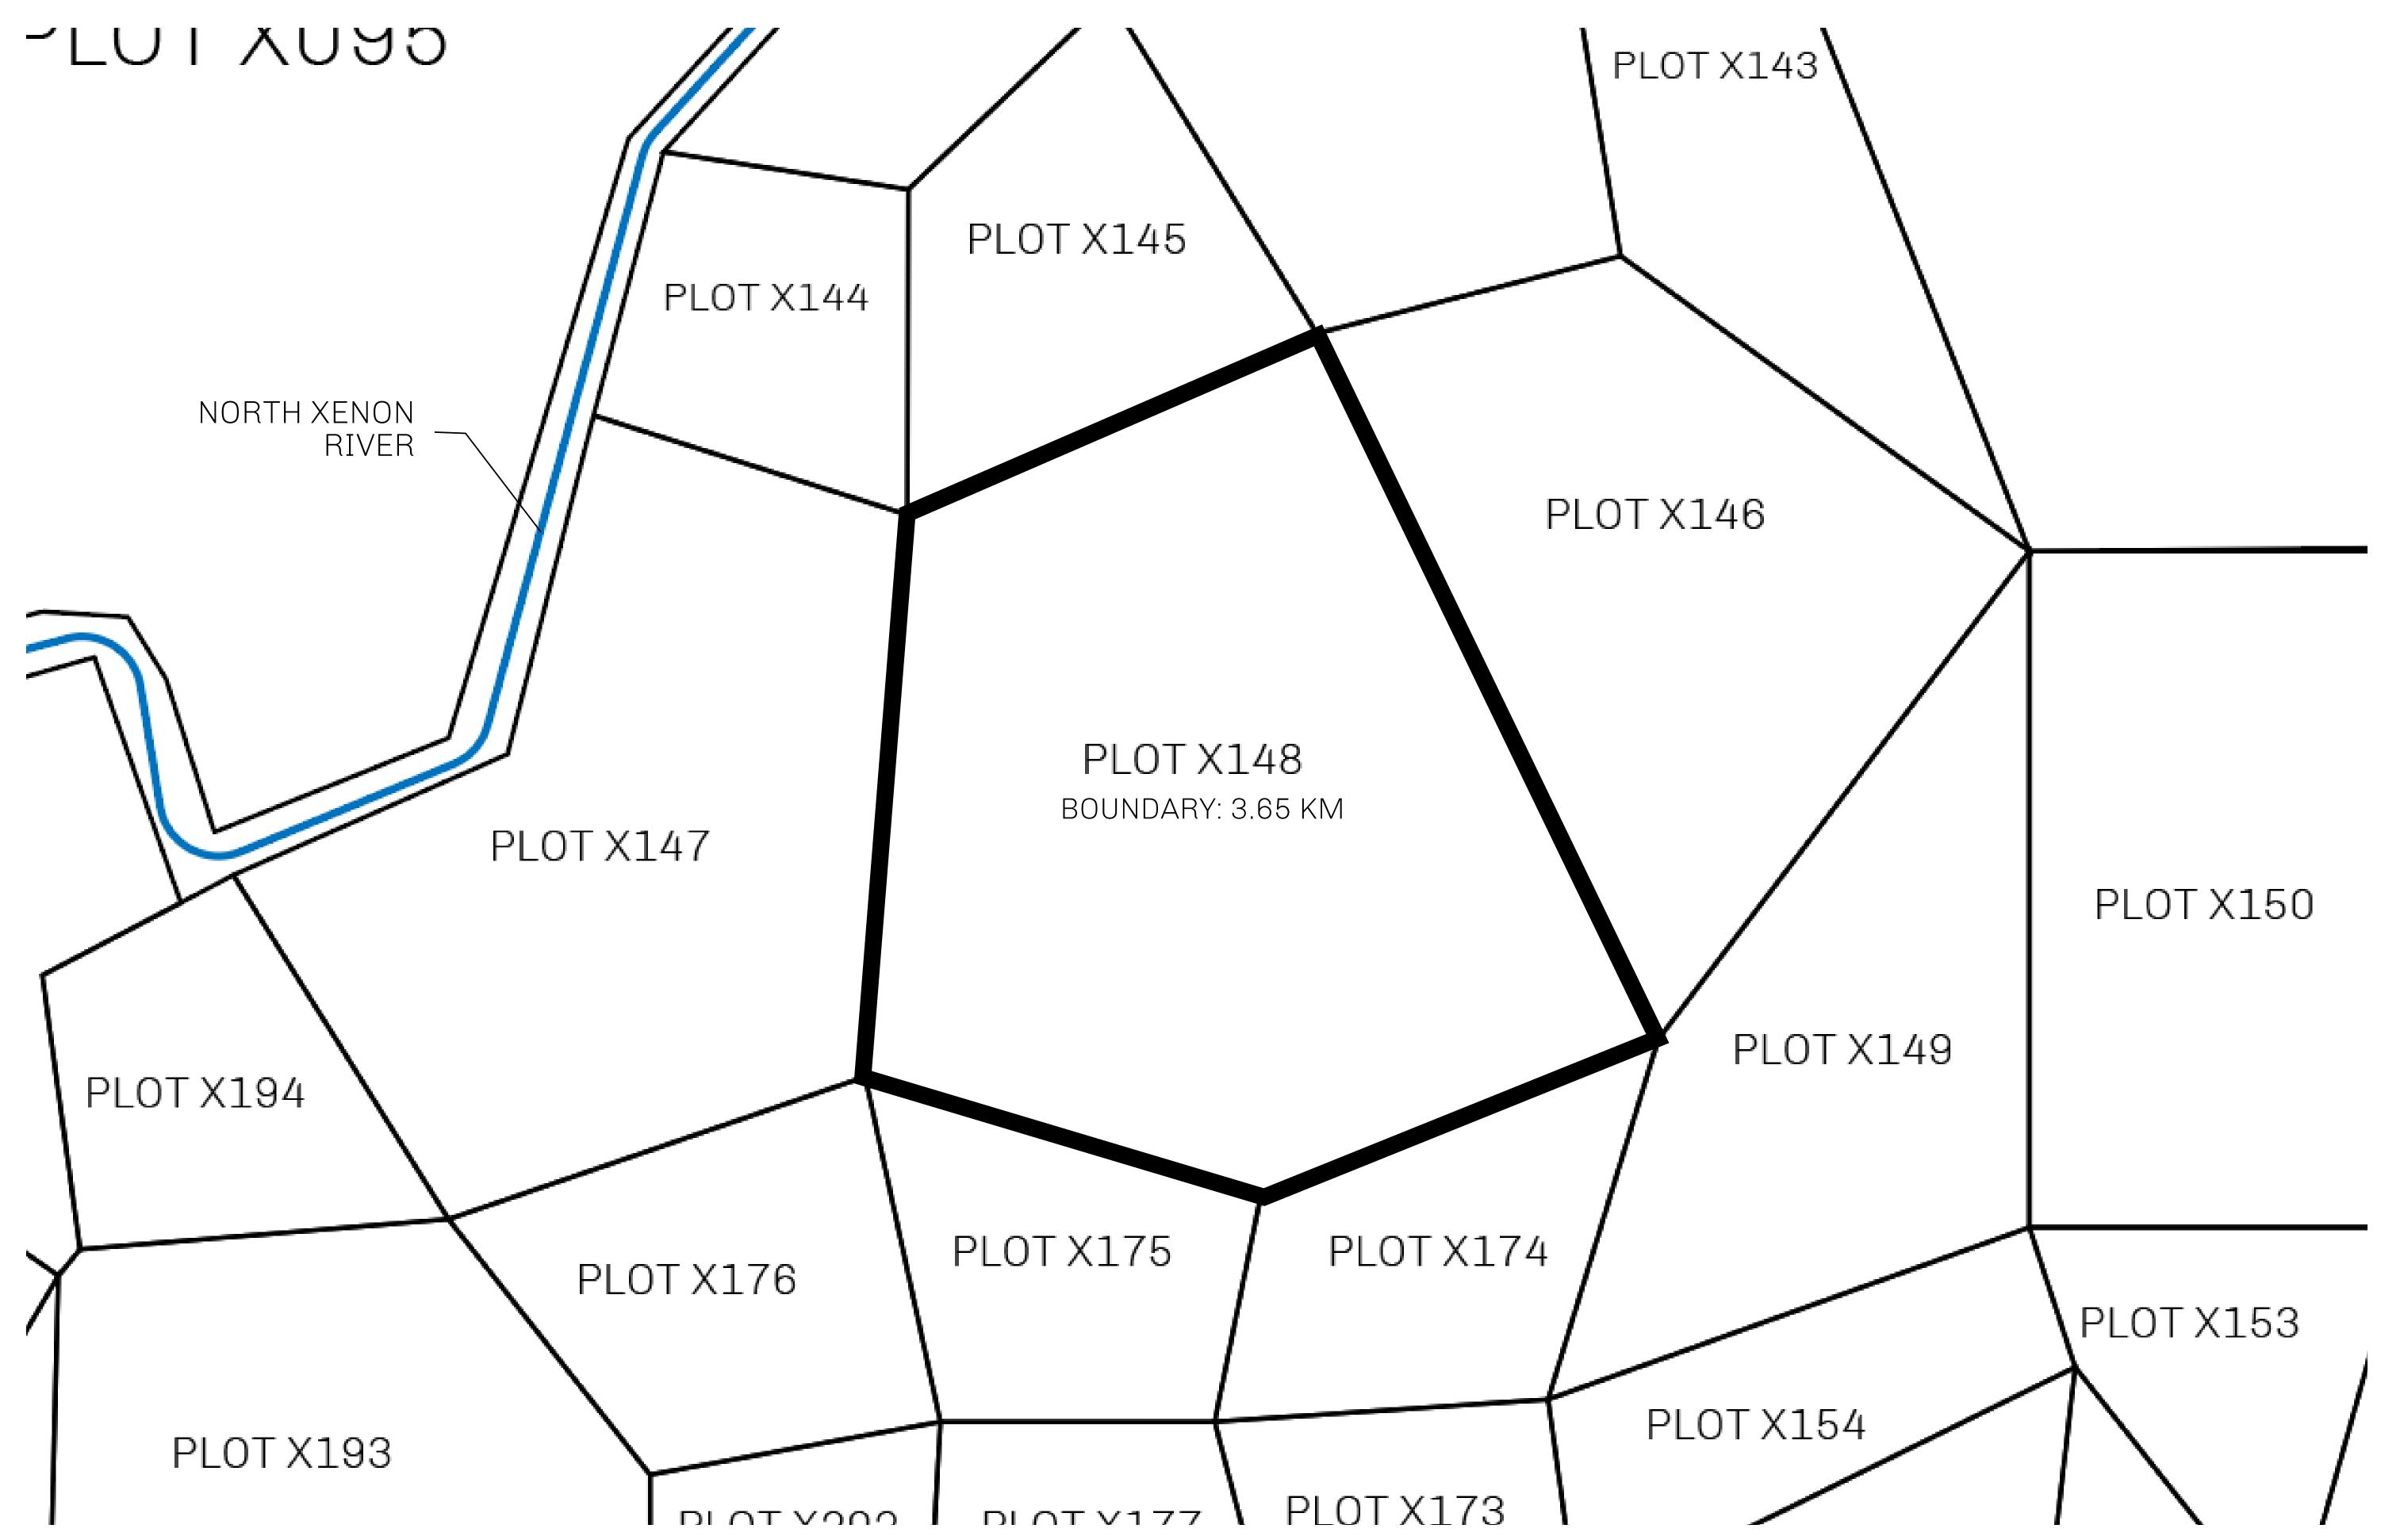

## LOOTNFT WORLD

PLOT X148-221121

## H.M. LNFT Land Registry

X148-221121

TITLE NUMBER

ADMINISTRATIVE AREA K

KINGDOM OF X BY SL

ISSUED 22 November 2021

SCALE **1/50000** 