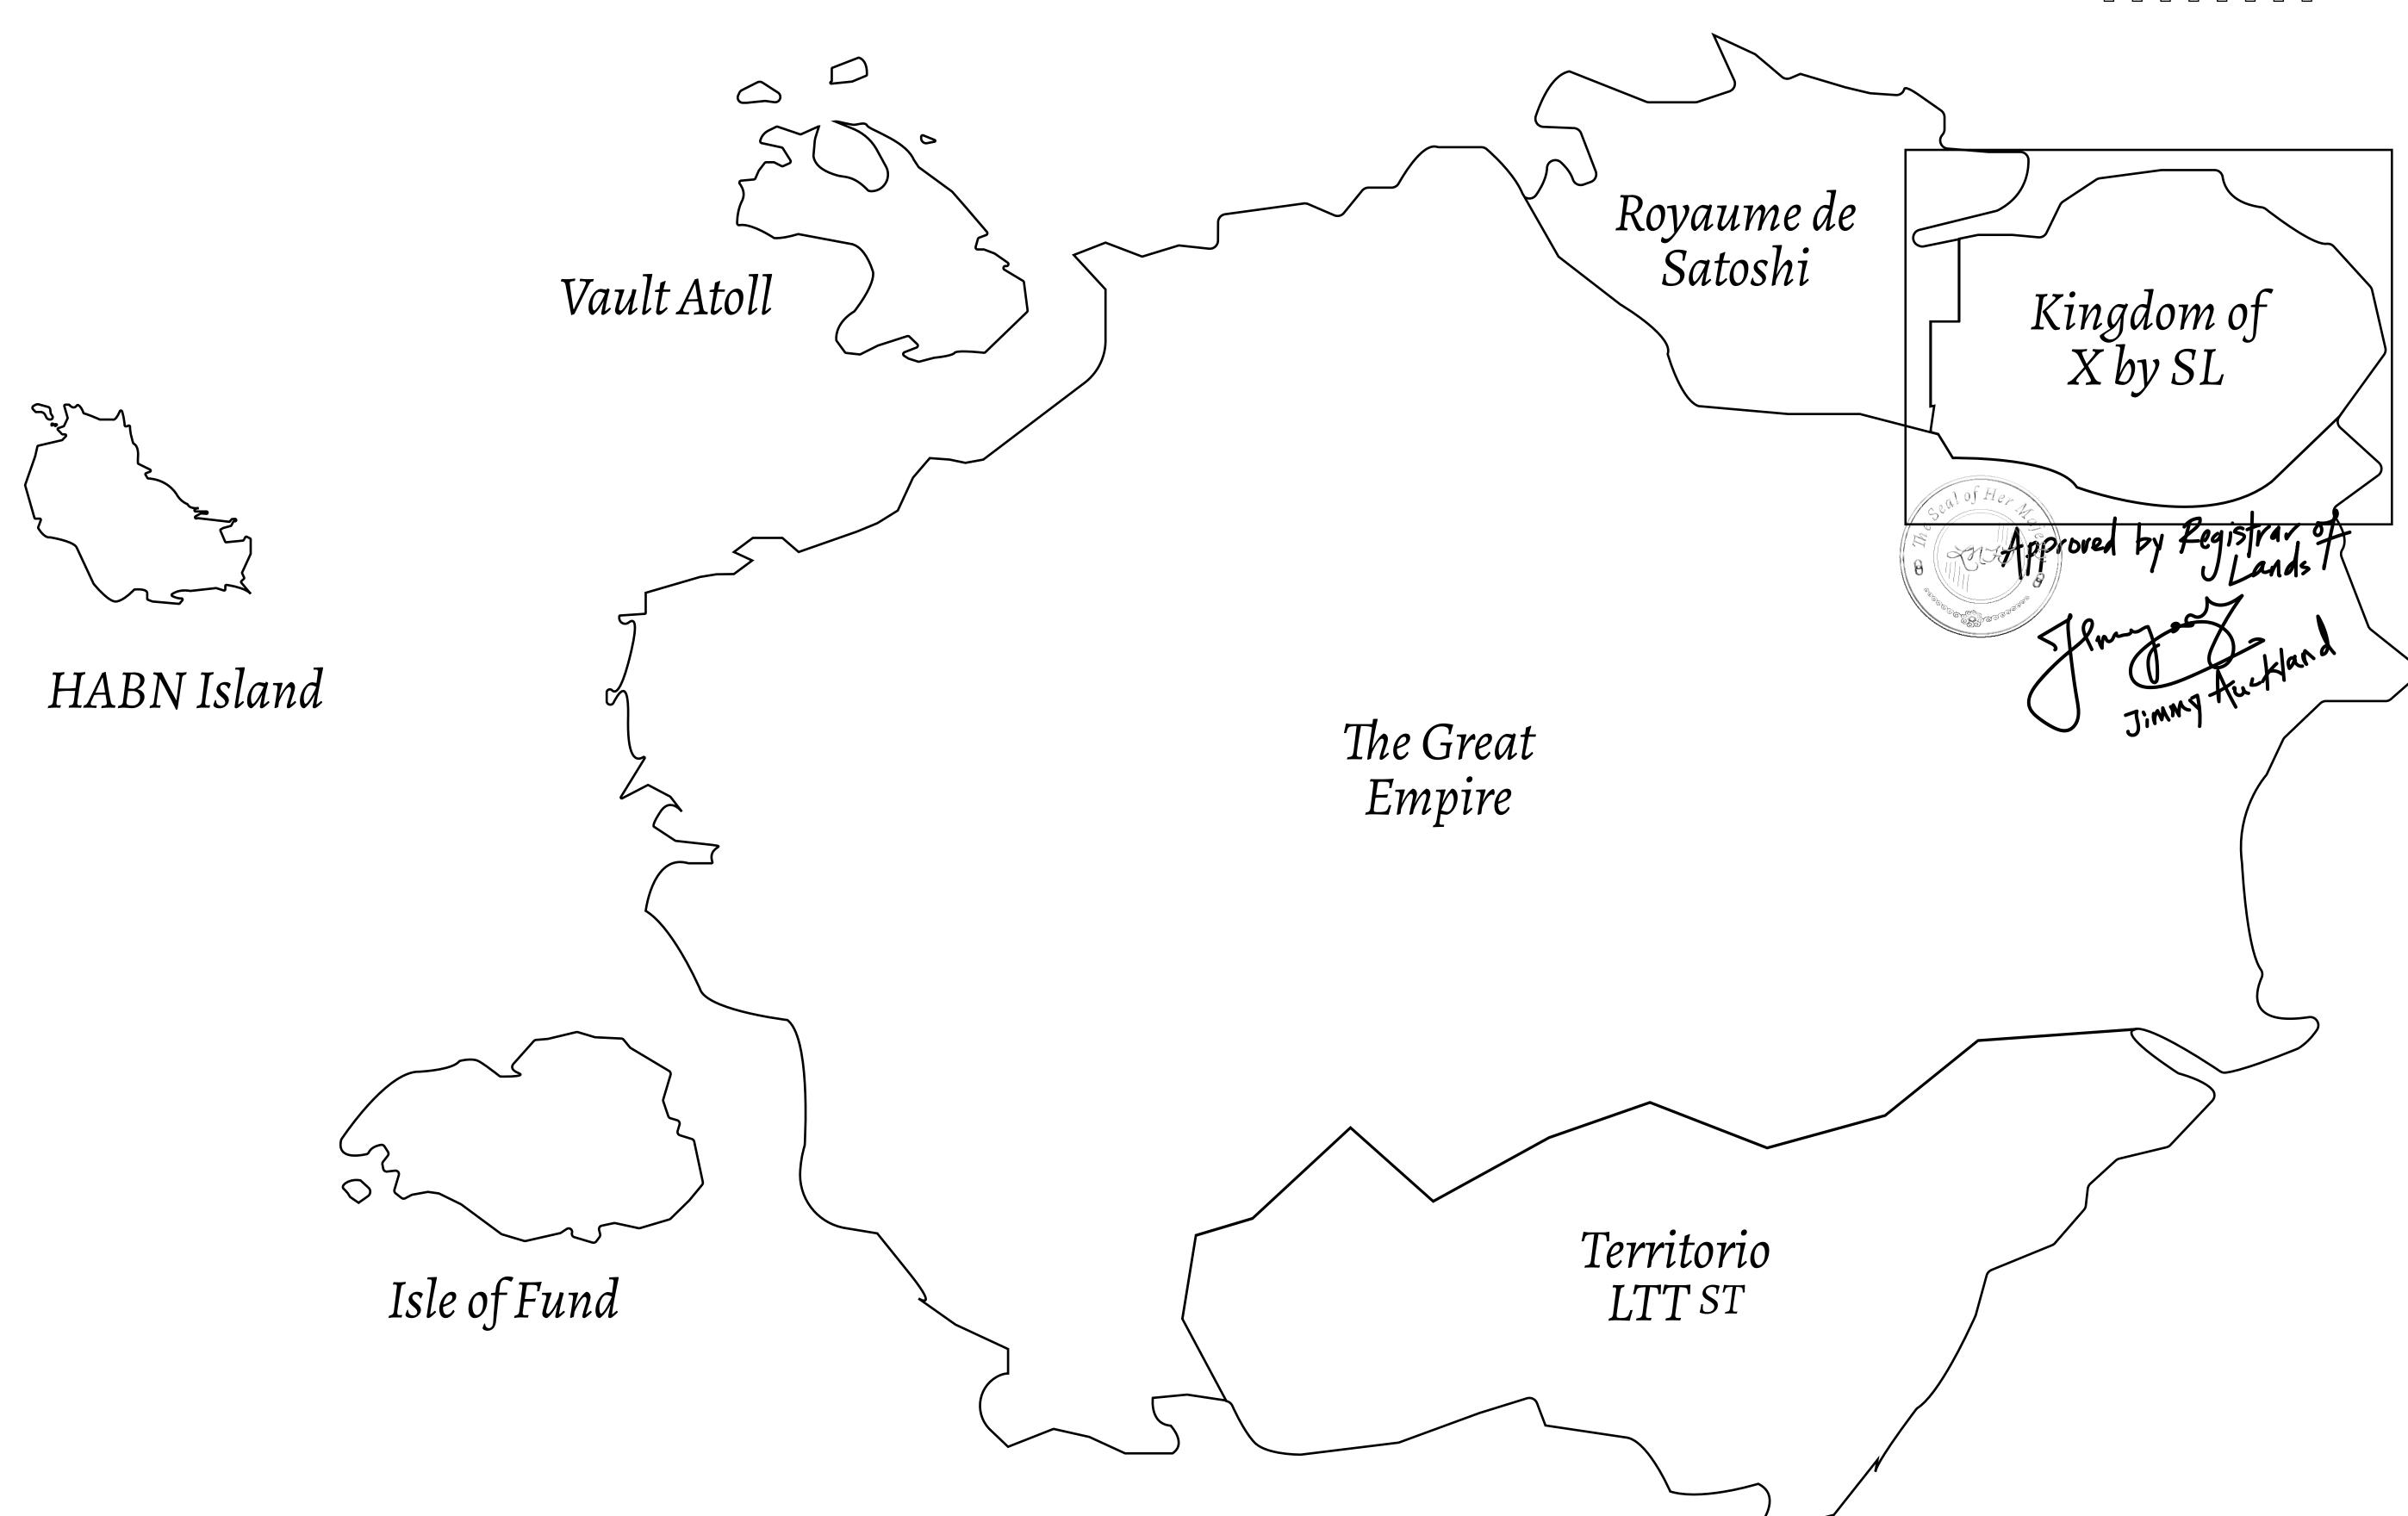

## THE ARISTOCRATS

The richest state in Loot NFT World. Special tablets are used to conduct high value auctions at galas and special events. The aristocrats donate 7% of their earnings to the Stakers, a special group of people, from the Great Empire. Ever since the marriage of the Sultan's daughter and the prince of X by SL, the Kingdom also donates 3% of its earnings to the Royaume De Satoshi.

## GEOGRAPHY

COASTLINE
BORDERS
HIGHEST POINT
LOWEST POINT
PLOTS
SCALE

93.89 KM (58.34 MILES)

OCEAN, THE GREAT EMPIRE, SL

PEAK HERMES +7899 M

PORT OF EXCLUSIVITY 0 M

549

1:50000

## H.M. LNFT Land Registry

X148-221121

TITLE NUMBER

ADMINISTRATIVE AREA K

KINGDOM OF X BY SL

ISSUED 22 November 2021

SCALE **1/50000** 