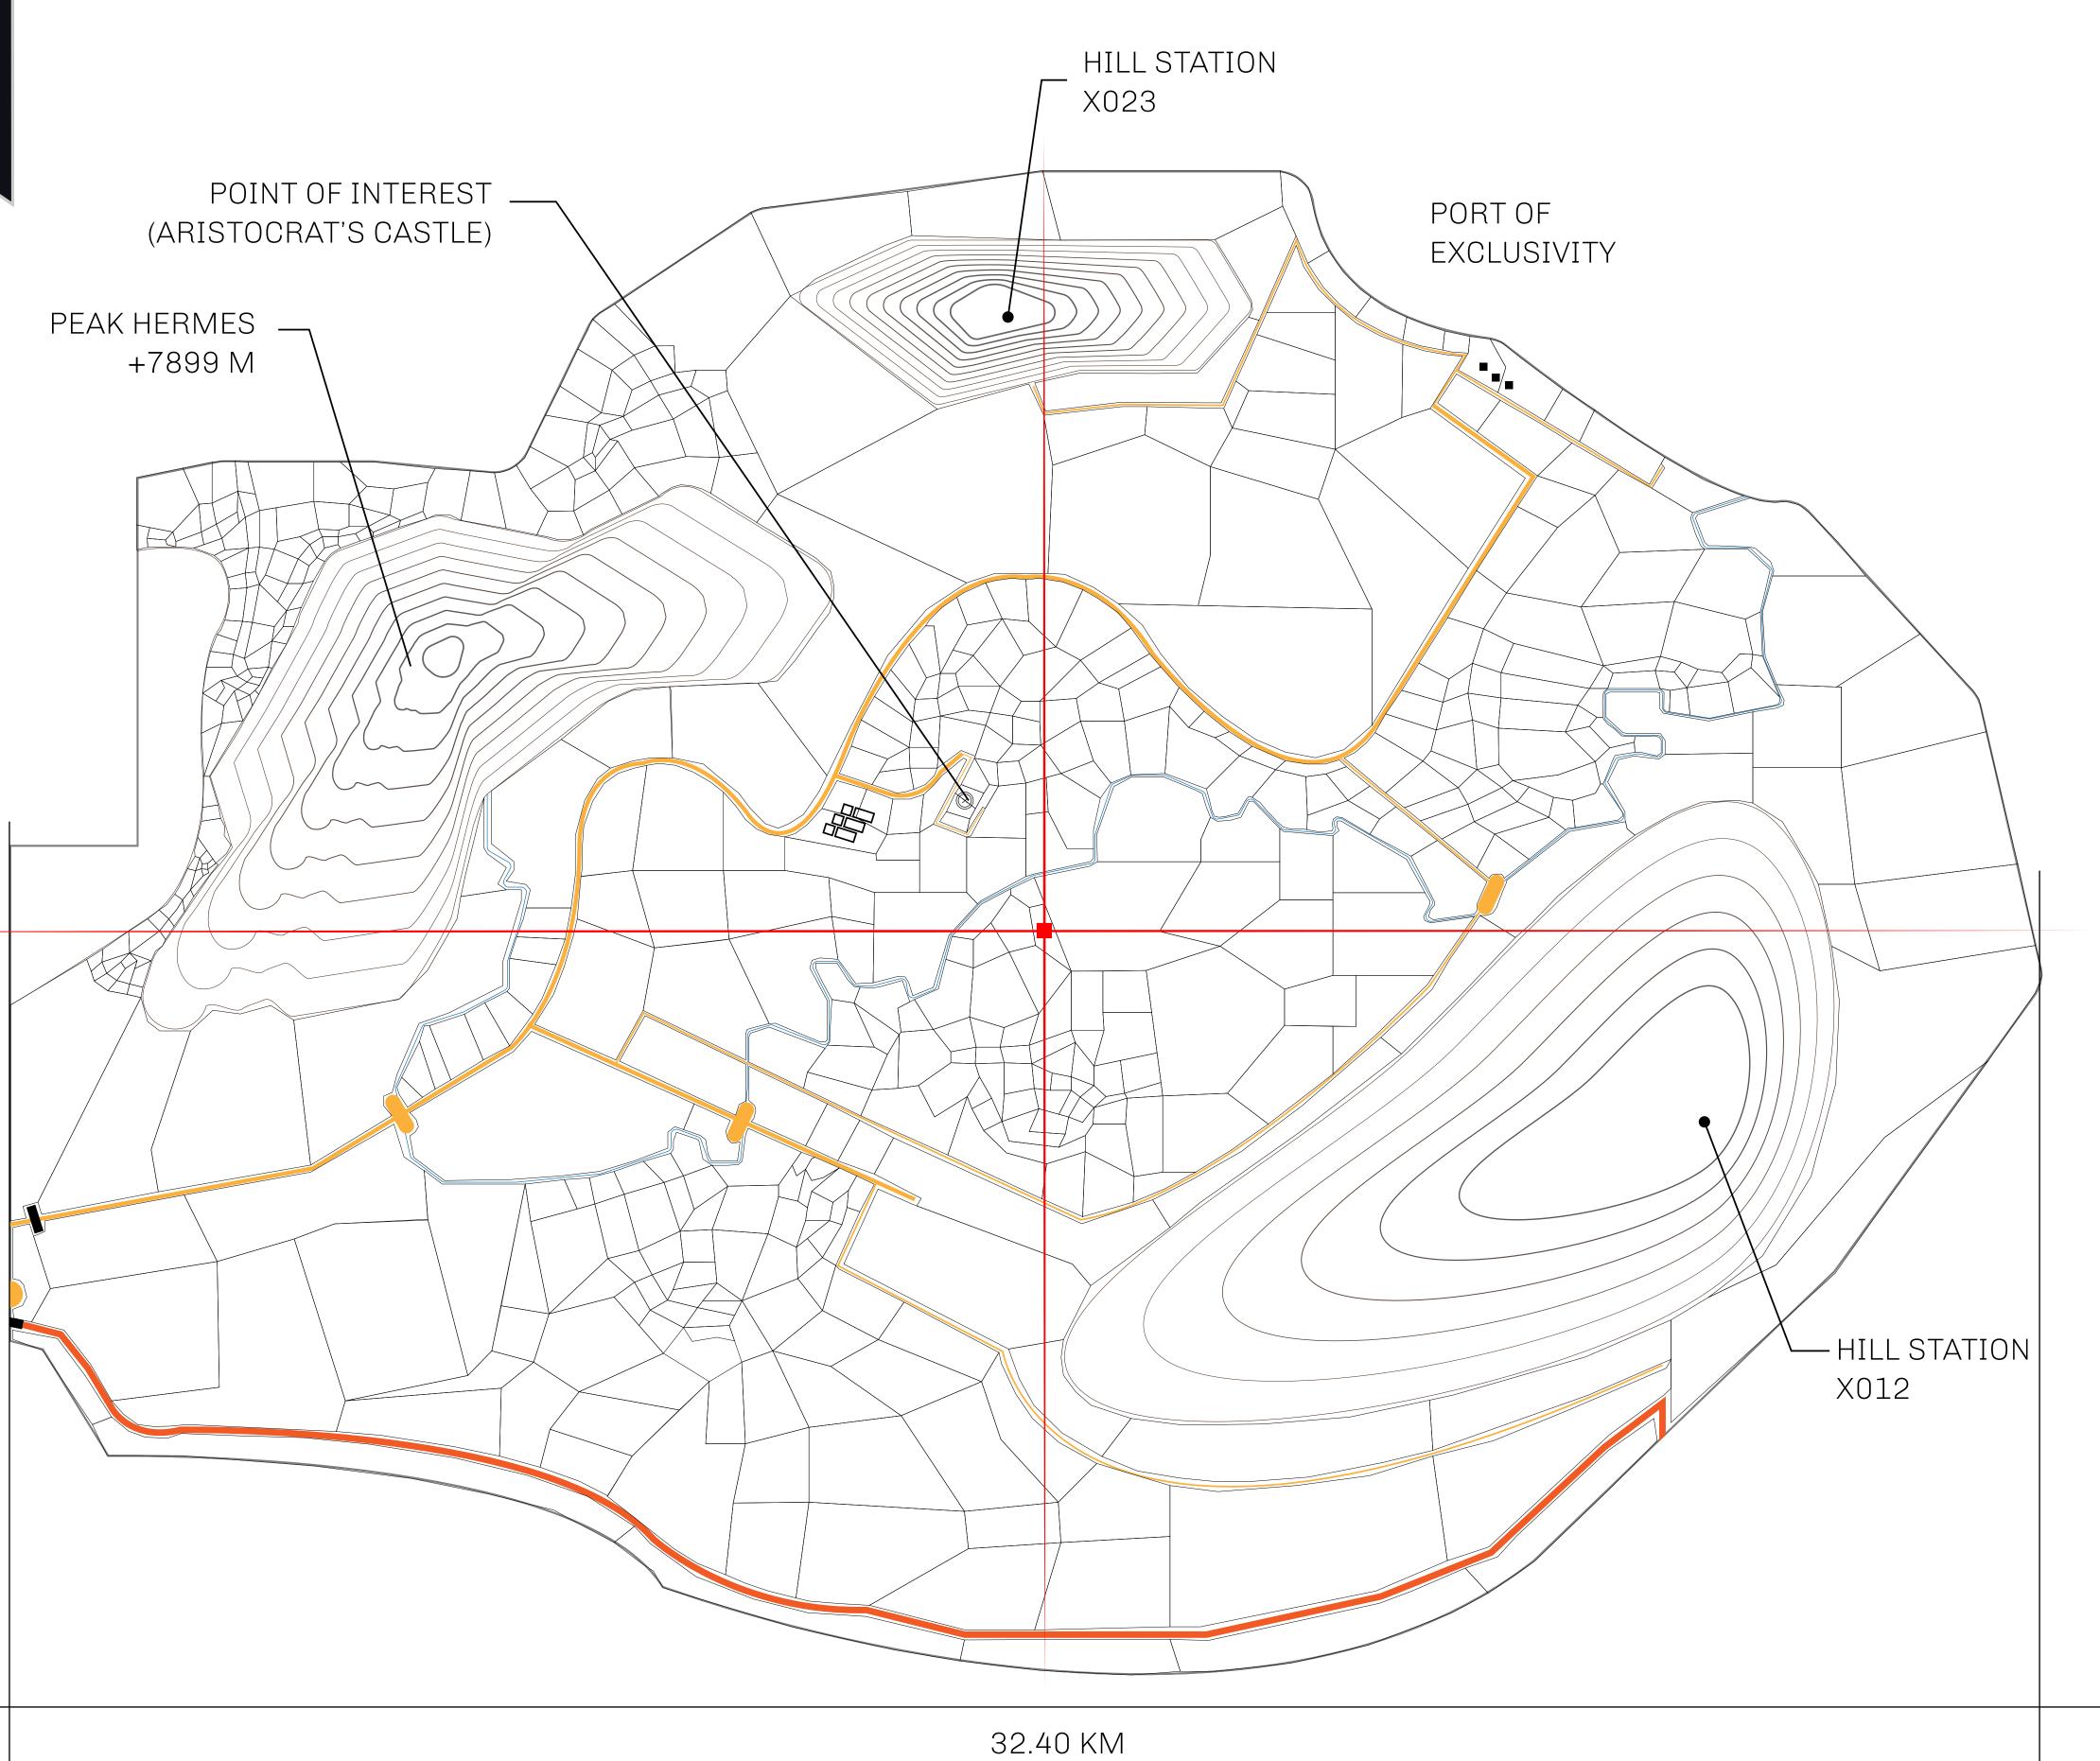

## GEOGRAPHY

COASTLINE
BORDERS
HIGHEST POINT
LOWEST POINT
PLOTS
SCALE

93.89 KM (58.34 MILES)

OCEAN, THE GREAT EMPIRE, SL

PEAK HERMES +7899 M

PORT OF EXCLUSIVITY 0 M

549

1:50000