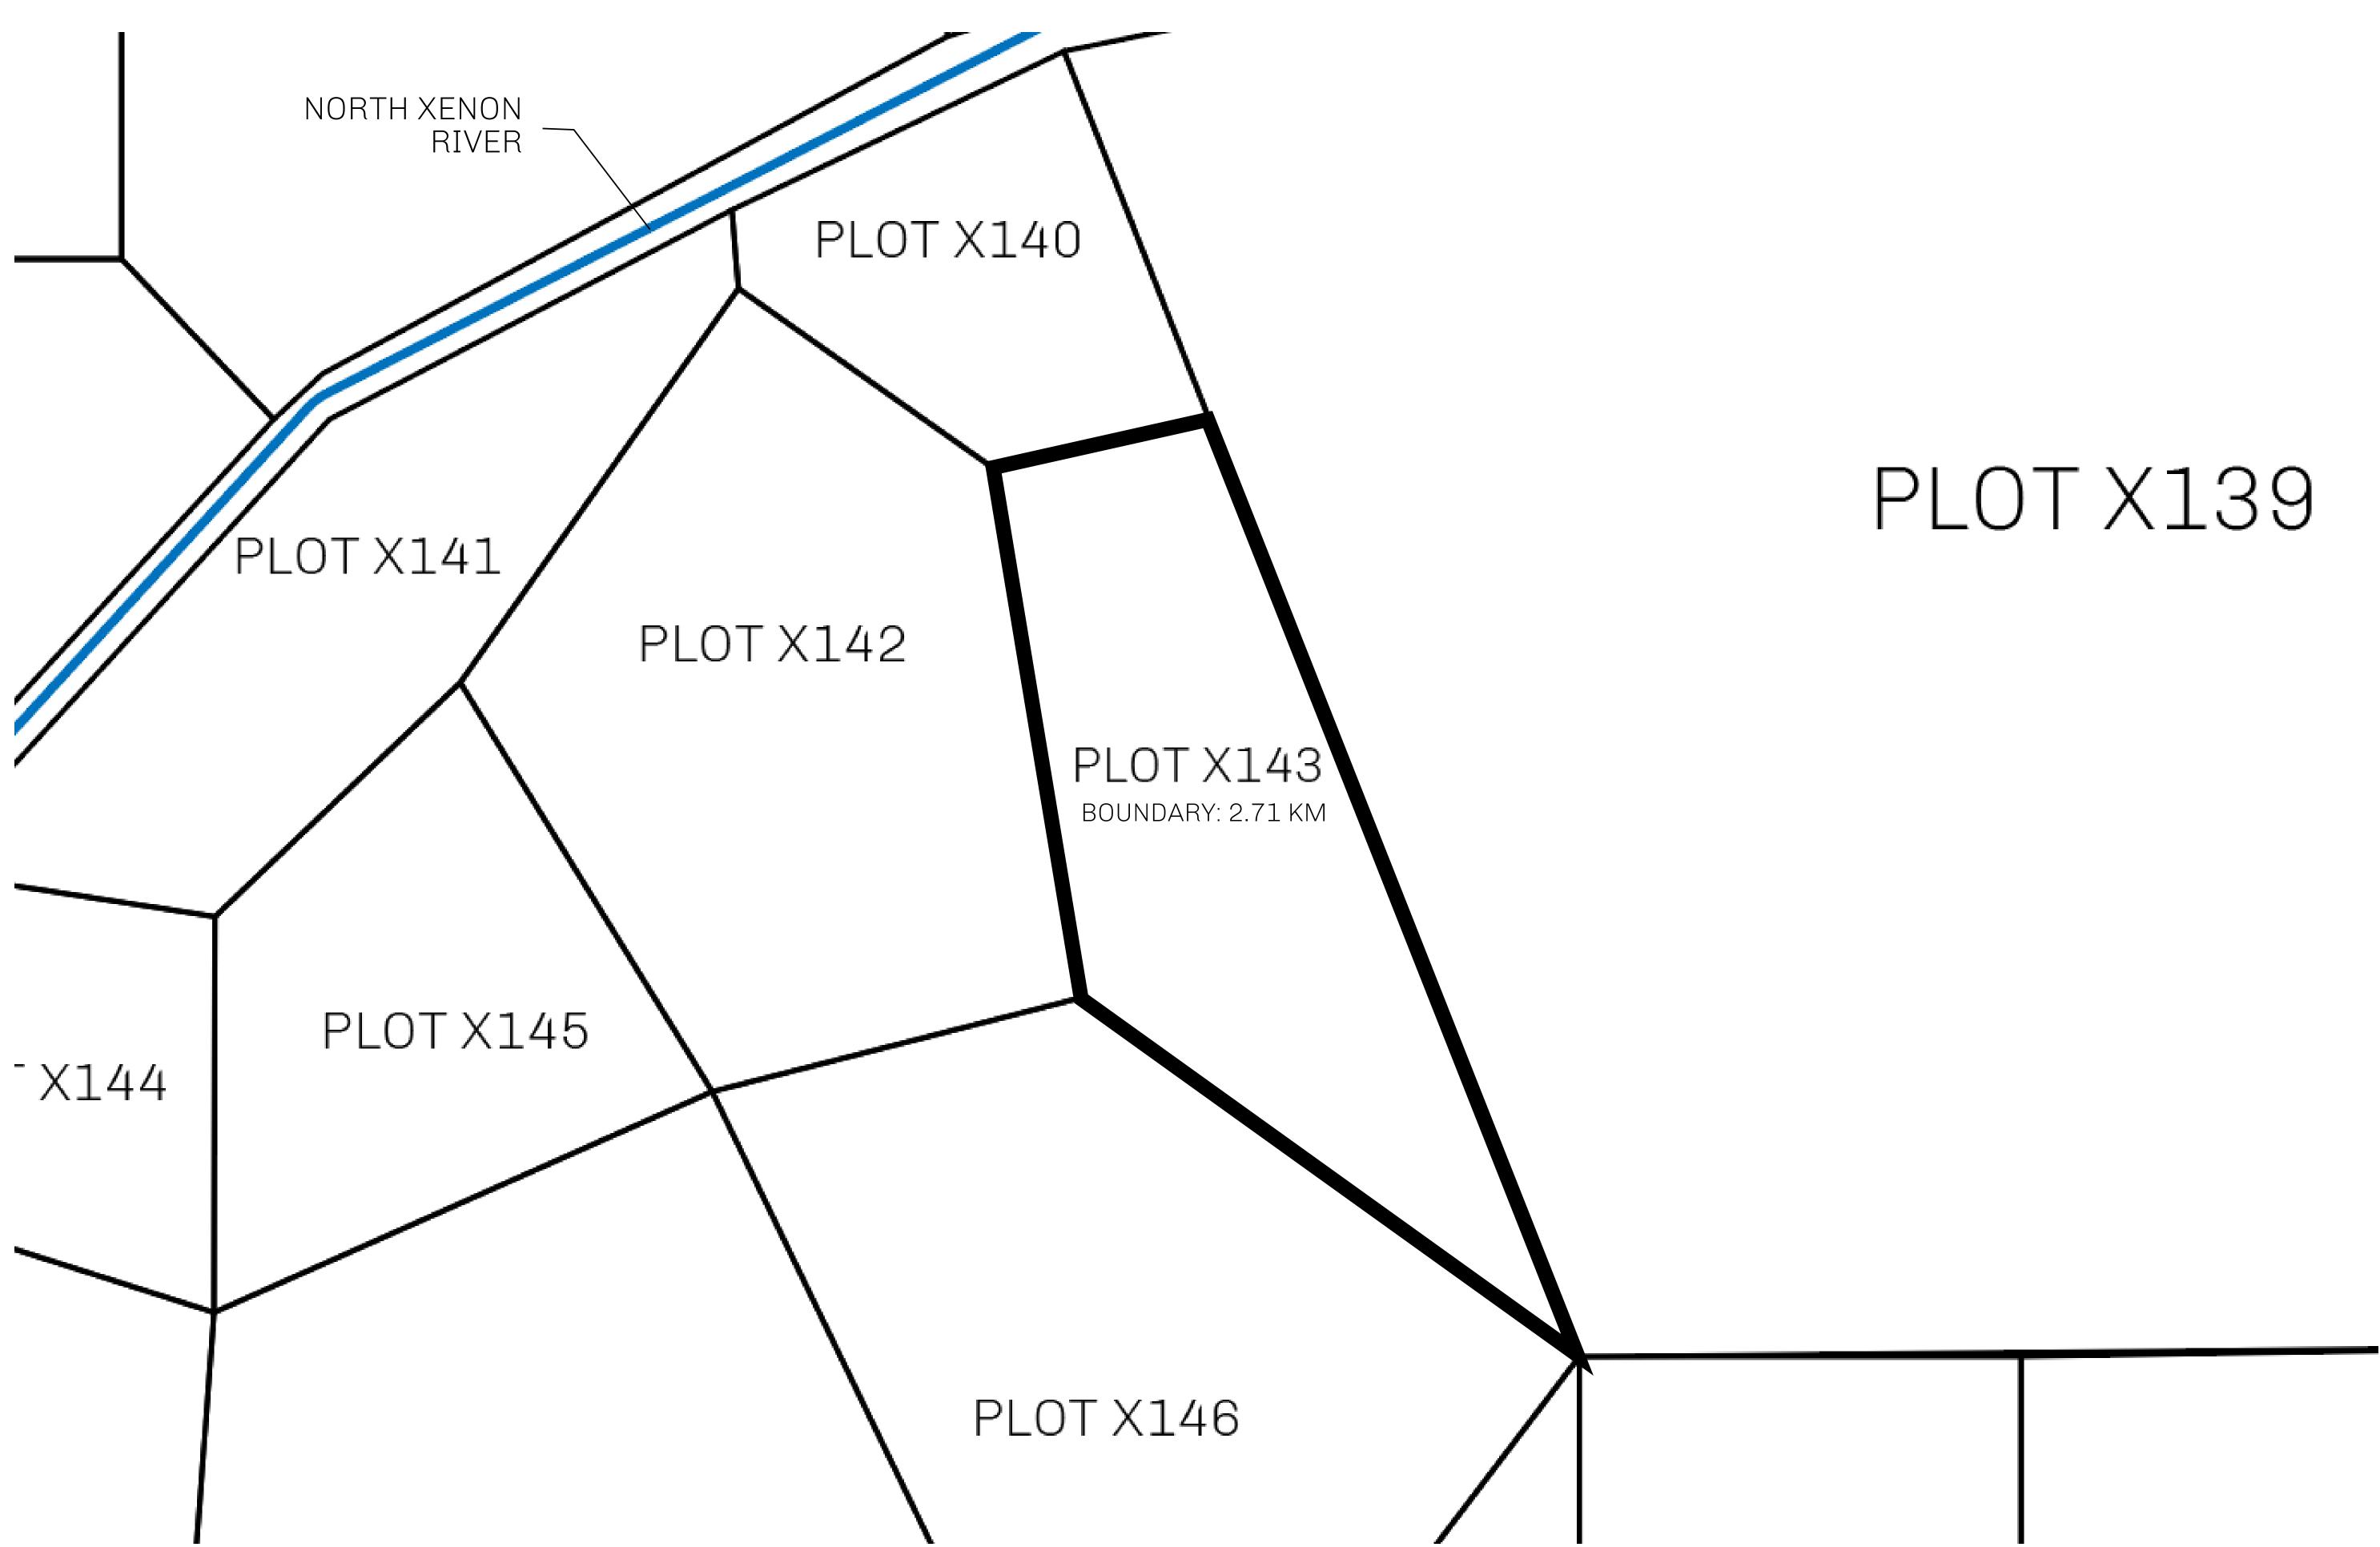

rld. Special tablets are used to conduct high value auctions at galas and special events. The aristocrats donate 7% of their earnings to the Stakers, a special group of people, from the Great Empire. Ever since the marriage of the Sultan's daughter and the prince of X by SL, the Kingdom also donates 3% of its earnings to the Royaume De Satoshi.

## GEOGRAPHY

COASTLINE
BORDERS
HIGHEST POINT
LOWEST POINT
PLOTS
SCALE

93.89 KM (58.34 MILES)

OCEAN, THE GREAT EMPIRE, SL

PEAK HERMES +7899 M

PORT OF EXCLUSIVITY 0 M

549

1:50000









## H.M. LNFT Land Registry ADMINISTRATIVE AREA KINGDOM OF X BY SL OWNER ENTITLEMENT Type W-XBYSL: Share of 0.5% of all X by SL winning bid values based on number of NFT Stories minted

(rewarded in Credits); Automatic invite to X by SL; Mint 4 NFT Stories