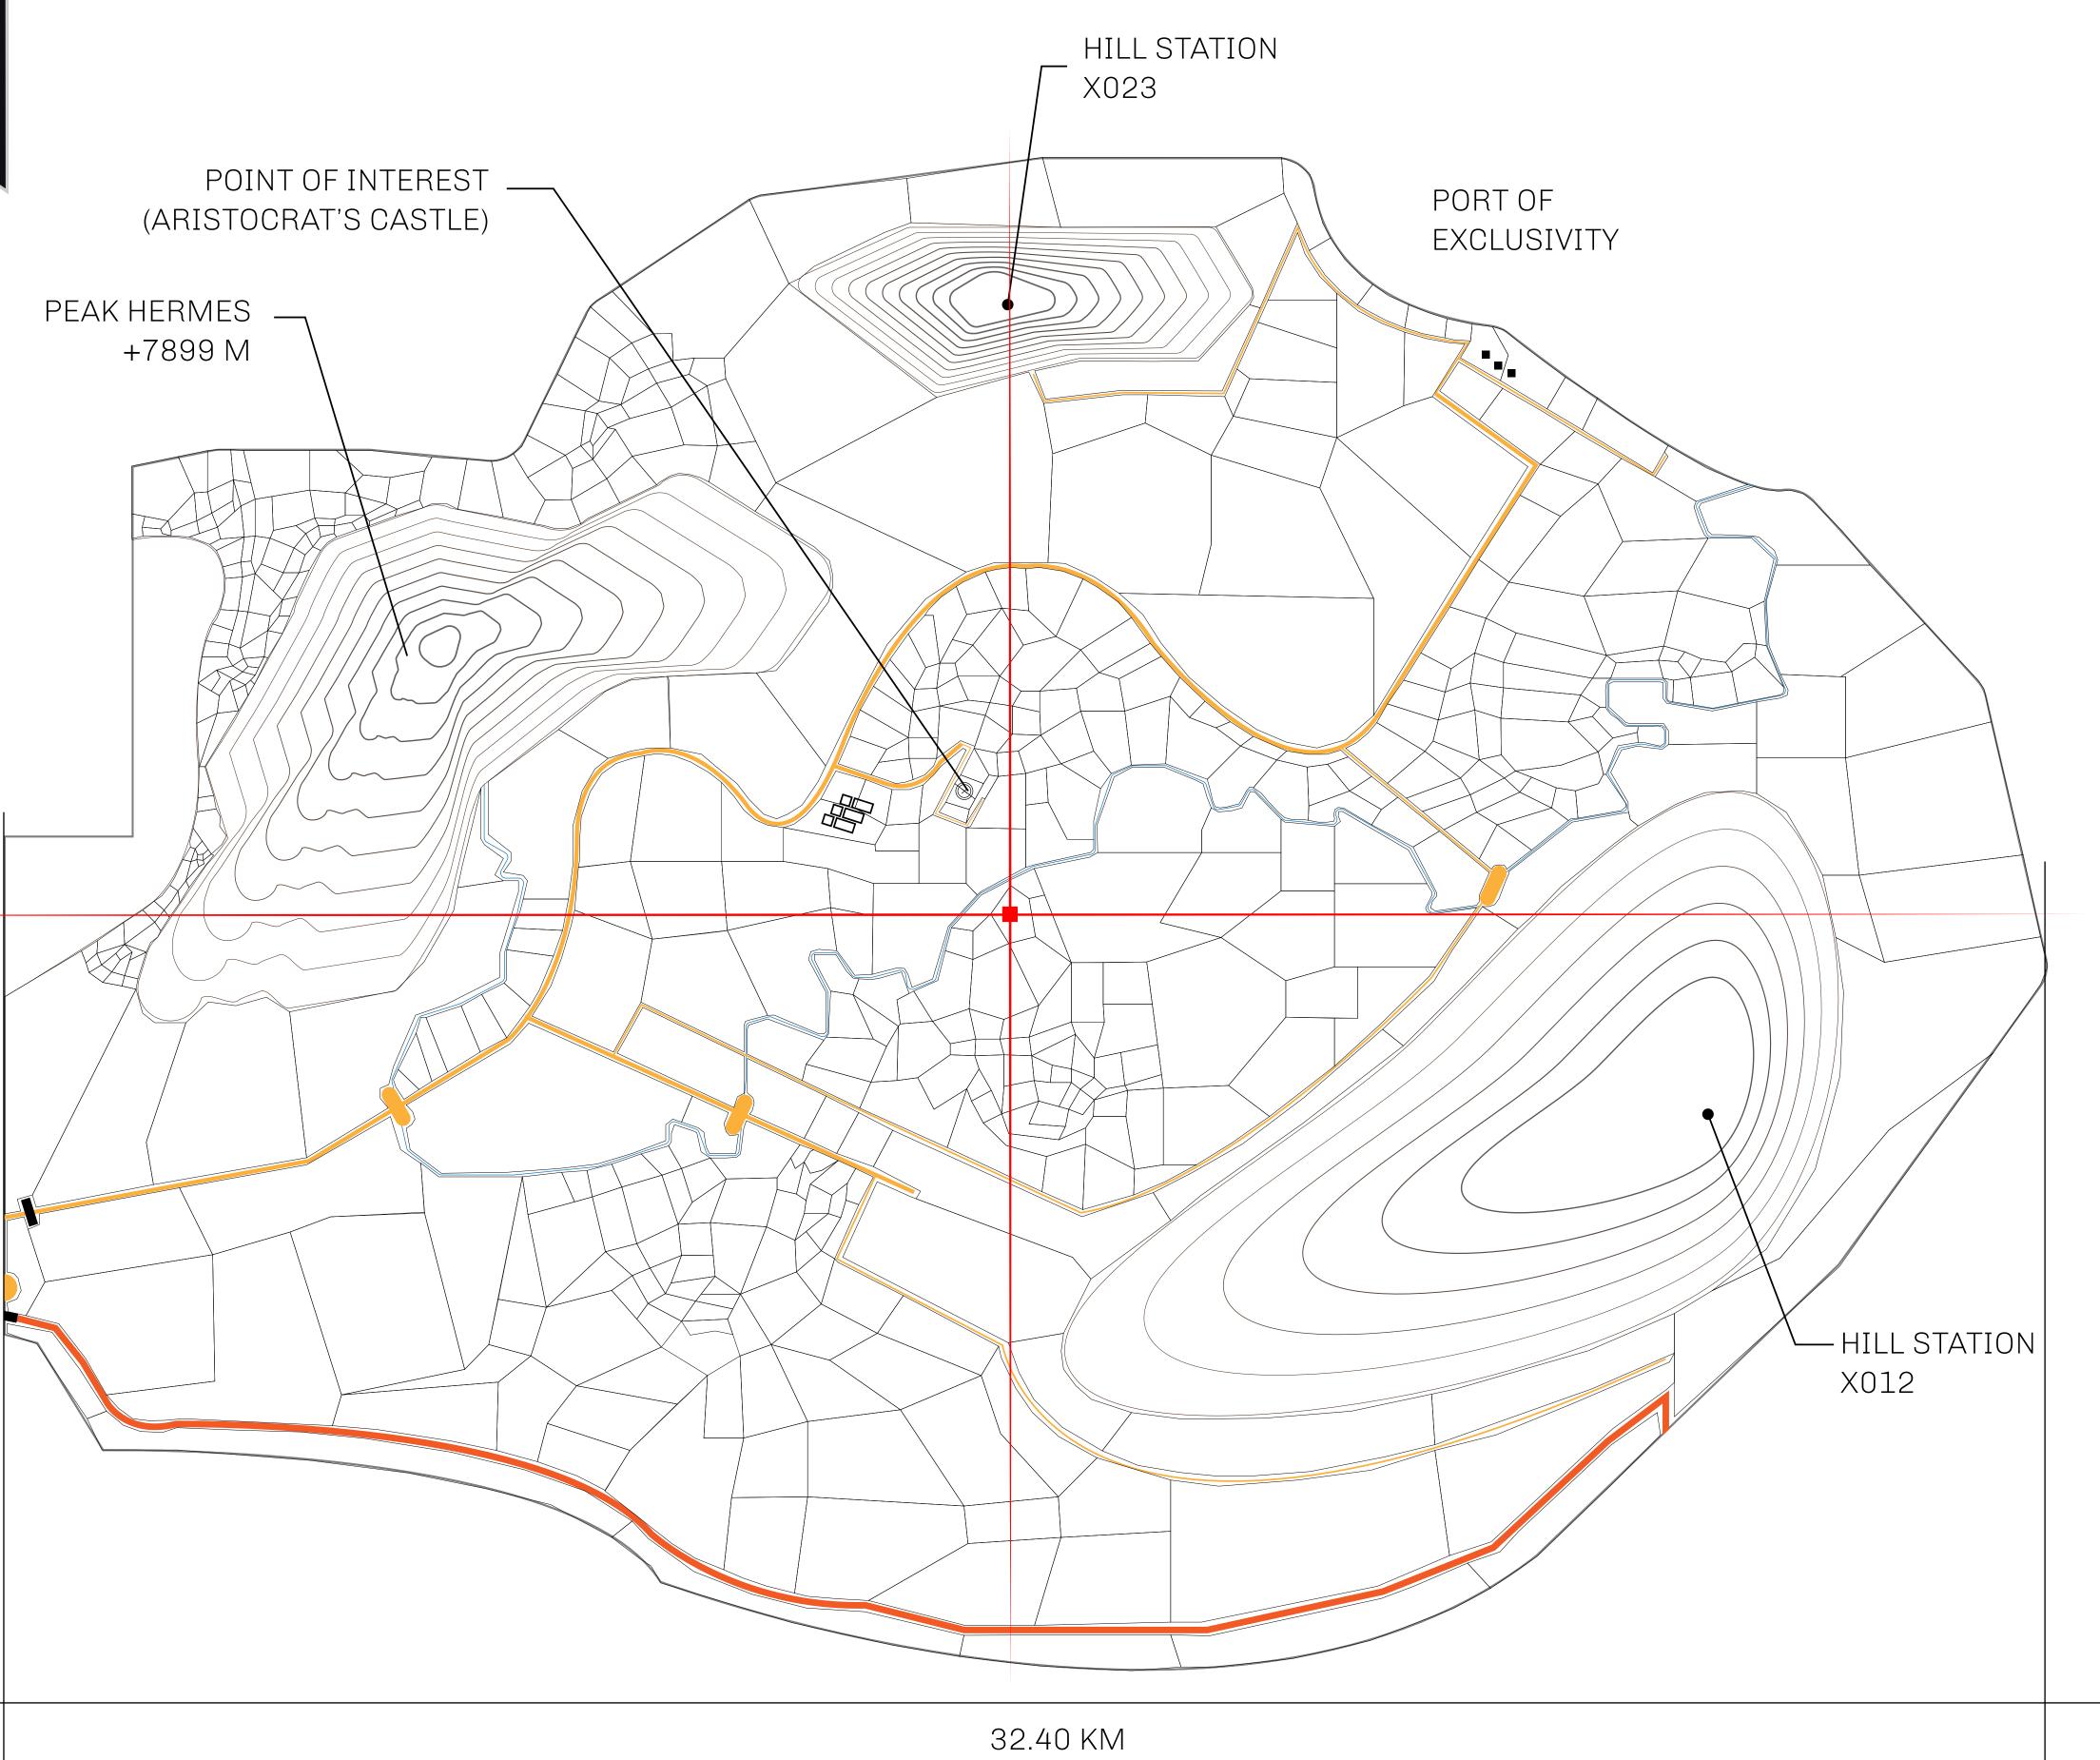

## GEOGRAPHY

COASTLINE
BORDERS
HIGHEST POINT
LOWEST POINT
PLOTS
SCALE

93.89 KM (58.34 MILES)

OCEAN, THE GREAT EMPIRE, SL

PEAK HERMES +7899 M

PORT OF EXCLUSIVITY 0 M

549

1:50000