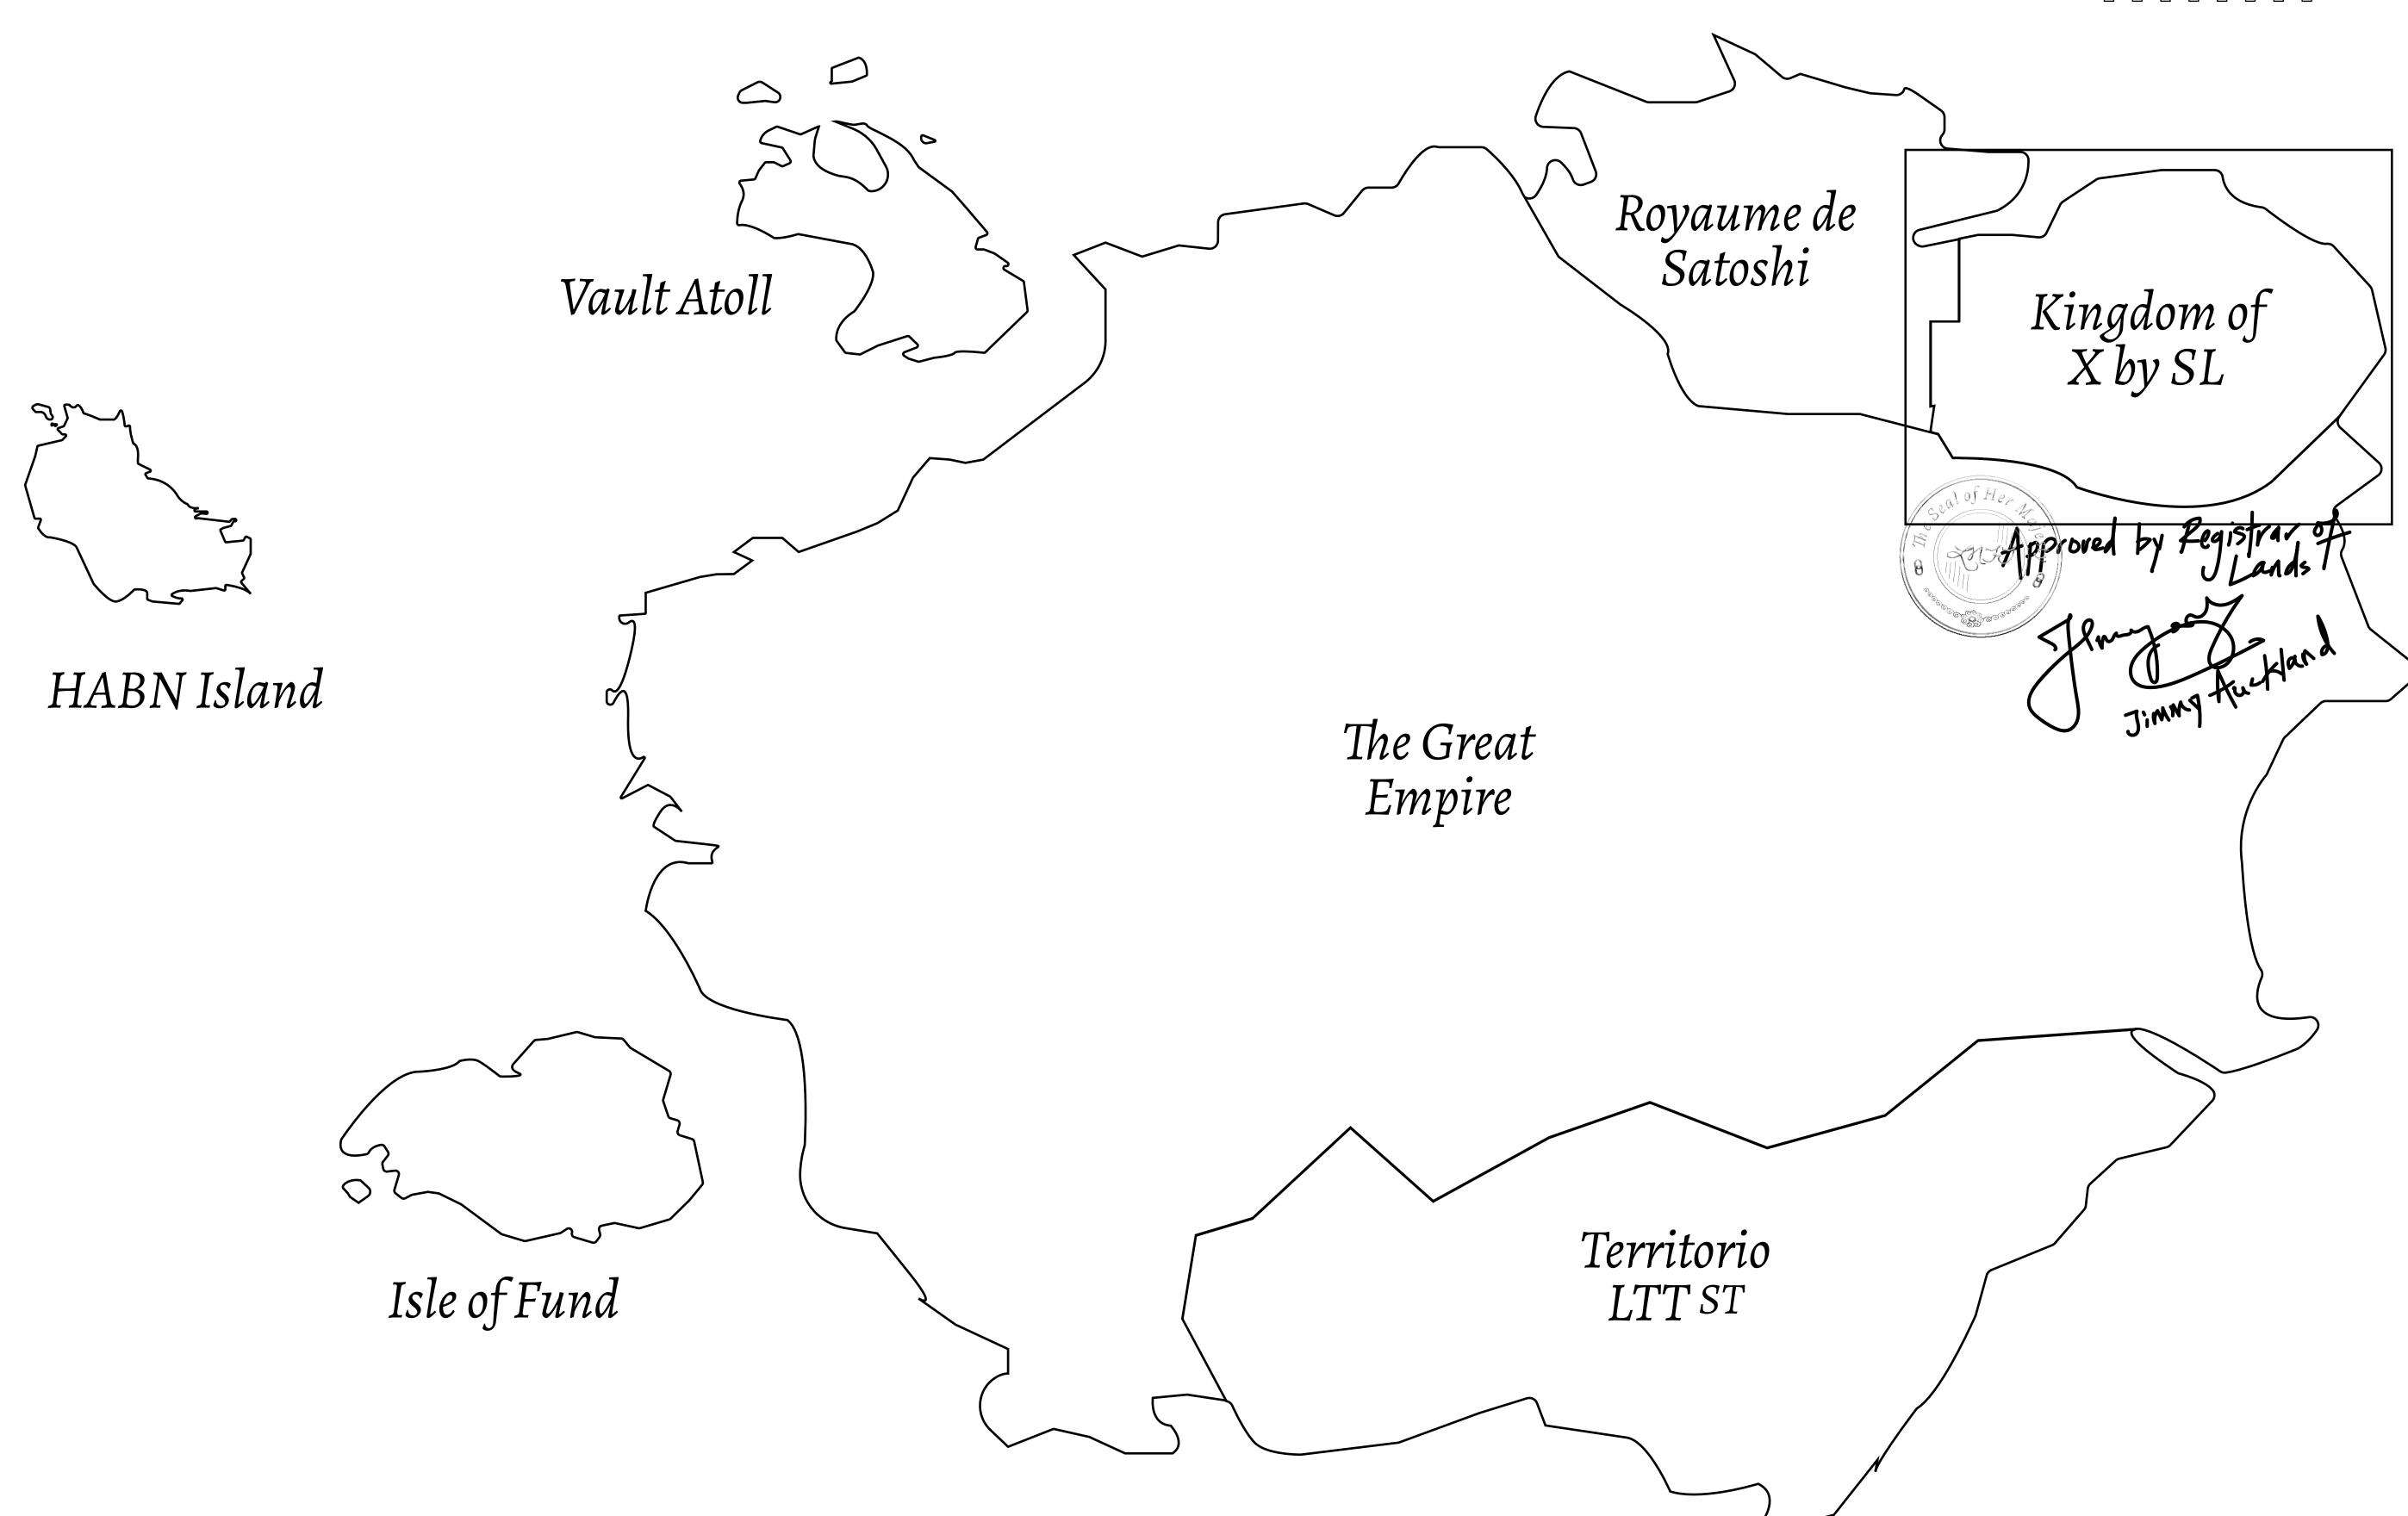

## GEOGRAPHY

COASTLINE
BORDERS
HIGHEST POINT
LOWEST POINT
PLOTS
SCALE

93.89 KM (58.34 MILES)

OCEAN, THE GREAT EMPIRE, SL

PEAK HERMES +7899 M

PORT OF EXCLUSIVITY 0 M

549

1:50000

## H.M. LNFT Land Registry

X142-221121

TITLE NUMBER

ISSUED 22 November 2021

SCALE **1/50000** 

Type W-XBYSL: Share of 0.5% of all X by SL winning bid values based on number of NFT Stories minted (rewarded in Credits); Automatic invite to X by SL; Mint 4 NFT Stories