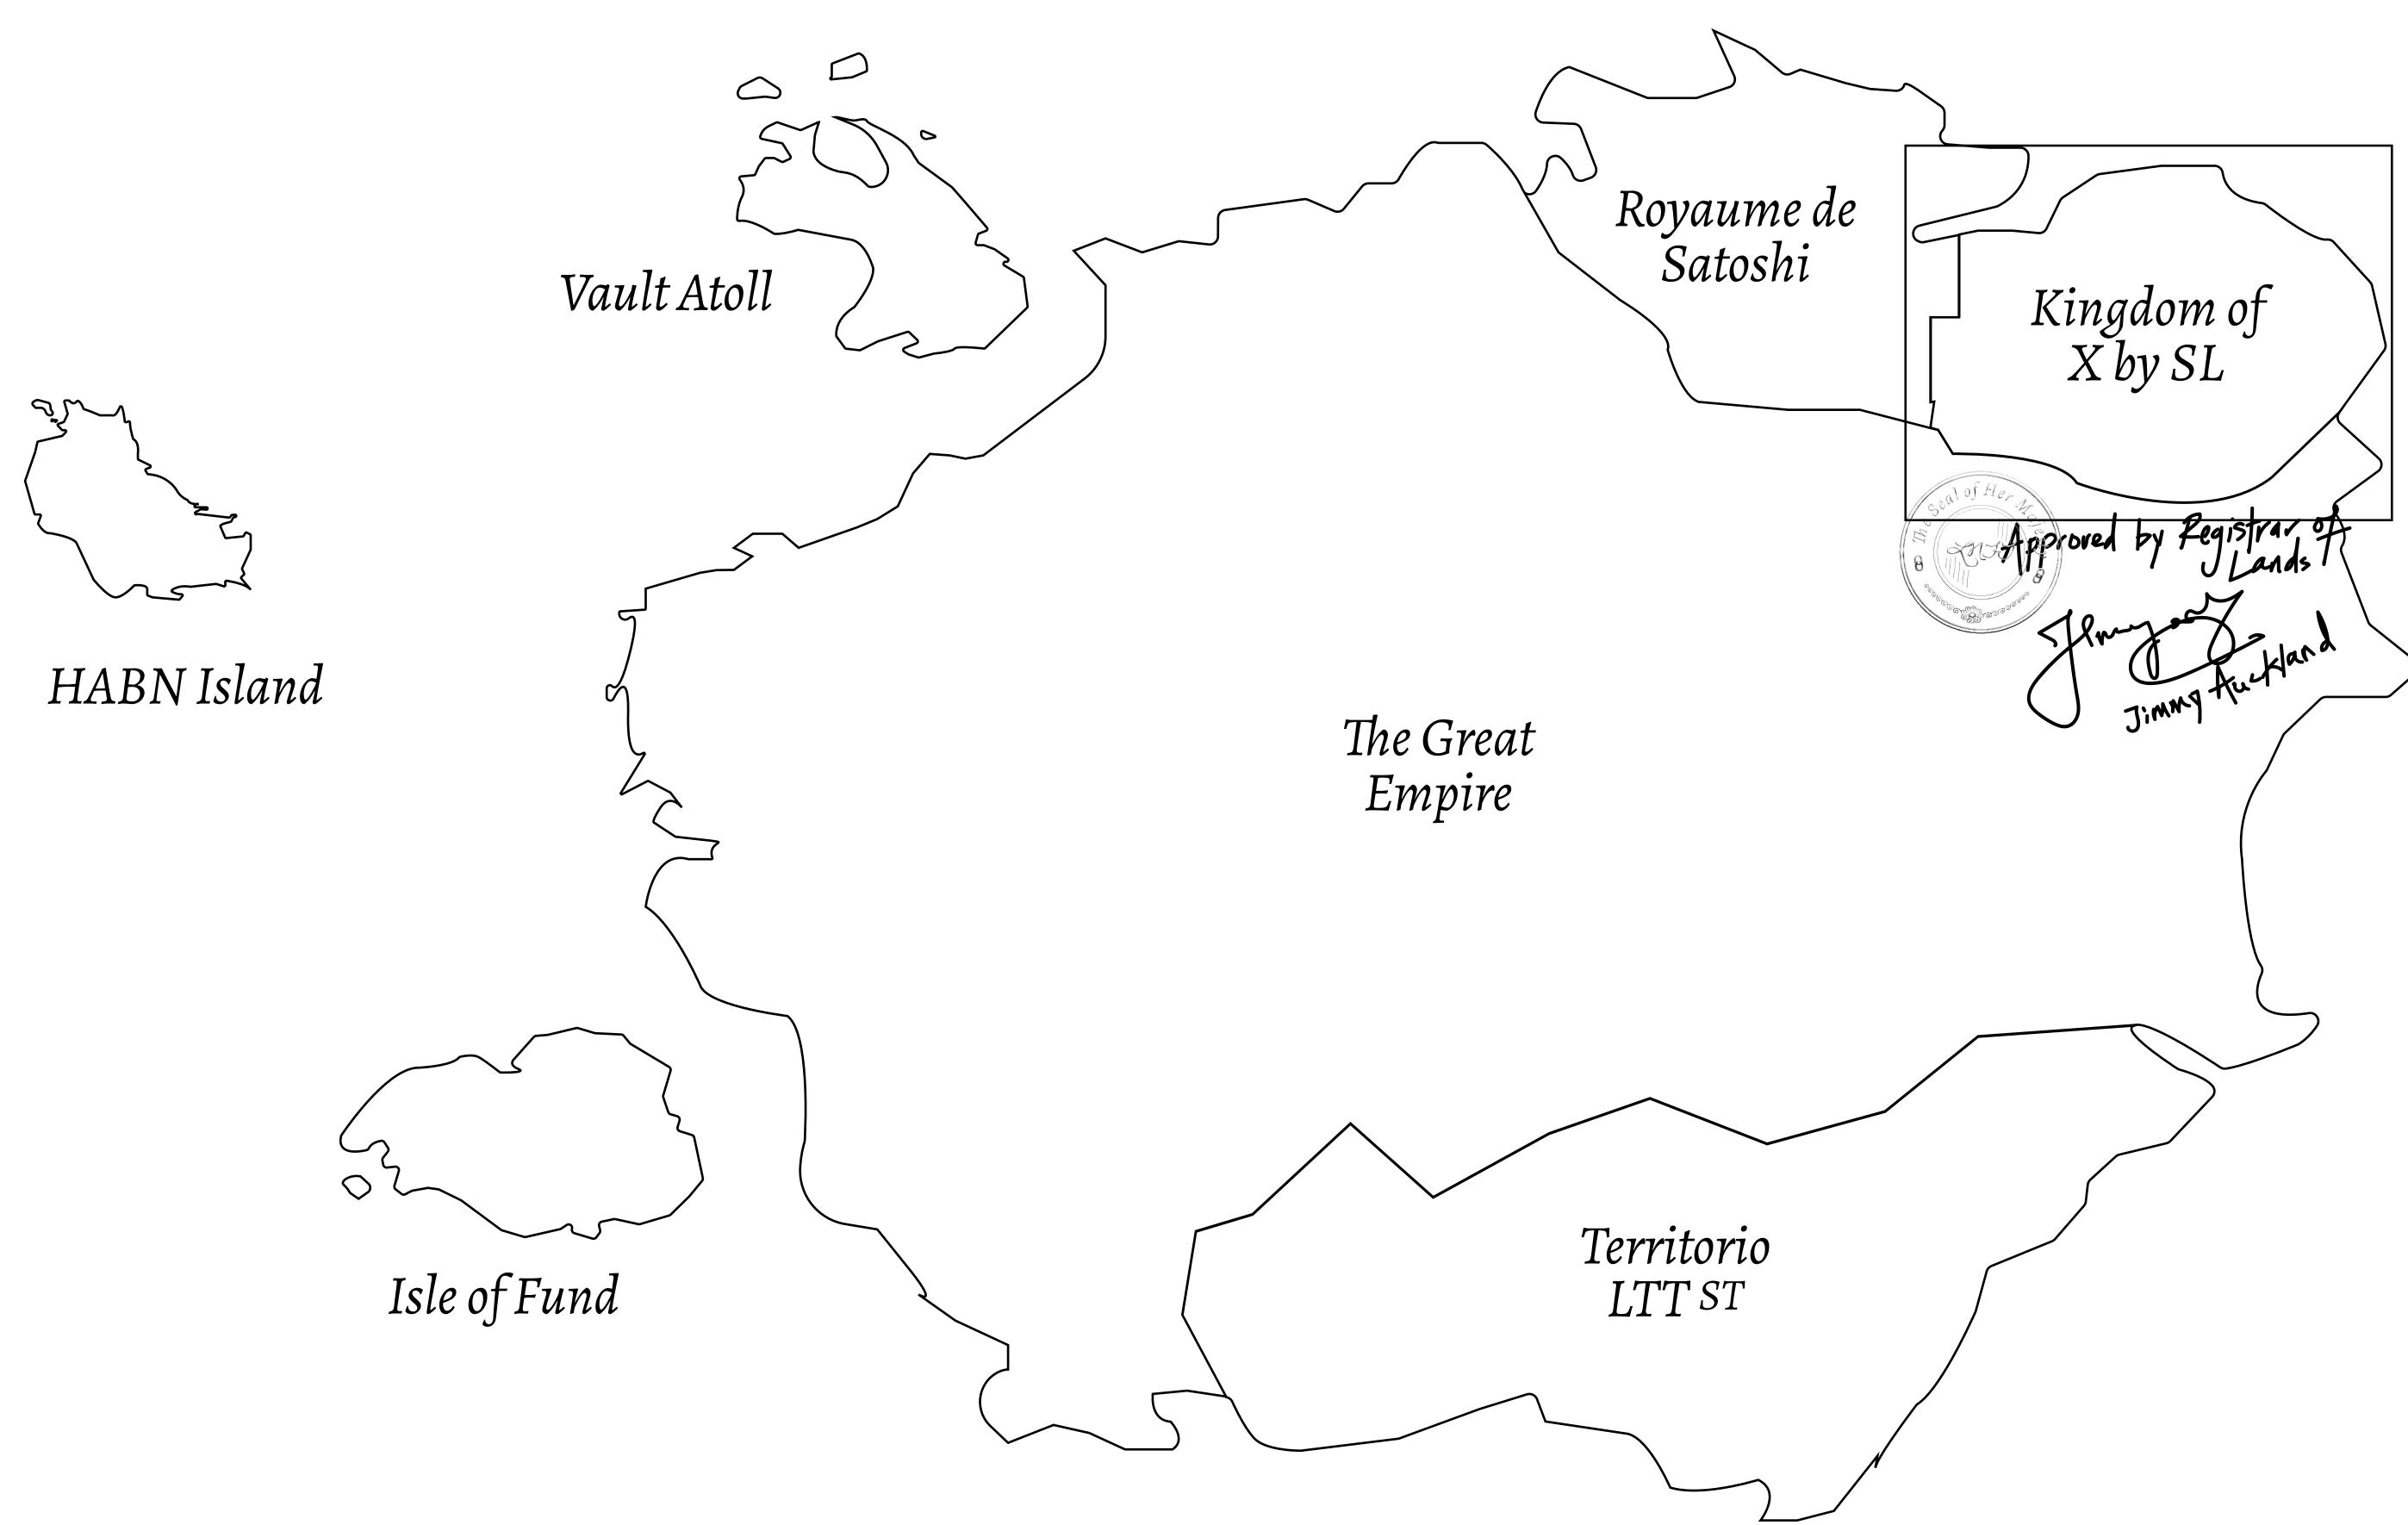

## GEOGRAPHY

COASTLINE
BORDERS
HIGHEST POINT
LOWEST POINT
PLOTS
SCALE

93.89 KM (58.34 MILES)

OCEAN, THE GREAT EMPIRE, SL

PEAK HERMES +7899 M

PORT OF EXCLUSIVITY 0 M

549

1:50000

## THE ARISTOCRATS

The richest state in Loot NFT World. Special tablets are used to conduct high value auctions at galas and special events. The aristocrats donate 7% of their earnings to the Stakers, a special group of people, from the Great Empire. Ever since the marriage of the Sultan's daughter and the prince of X by SL, the Kingdom also donates 3% of its earnings to the Royaume De Satoshi.

Type W-XBYSL: Share of 0.5% of all X by SL winning bid values based on number of NFT Stories minted (rewarded in Credits); Automatic invite to X by SL; Mint 4 NFT Stories

NORTH XENON RIVER PLOT X140 PLOT X141 BOUNDARY: 2.58 KM OT X095 PLOT X142 PLOT X143 PLOT X145 PLOT X144