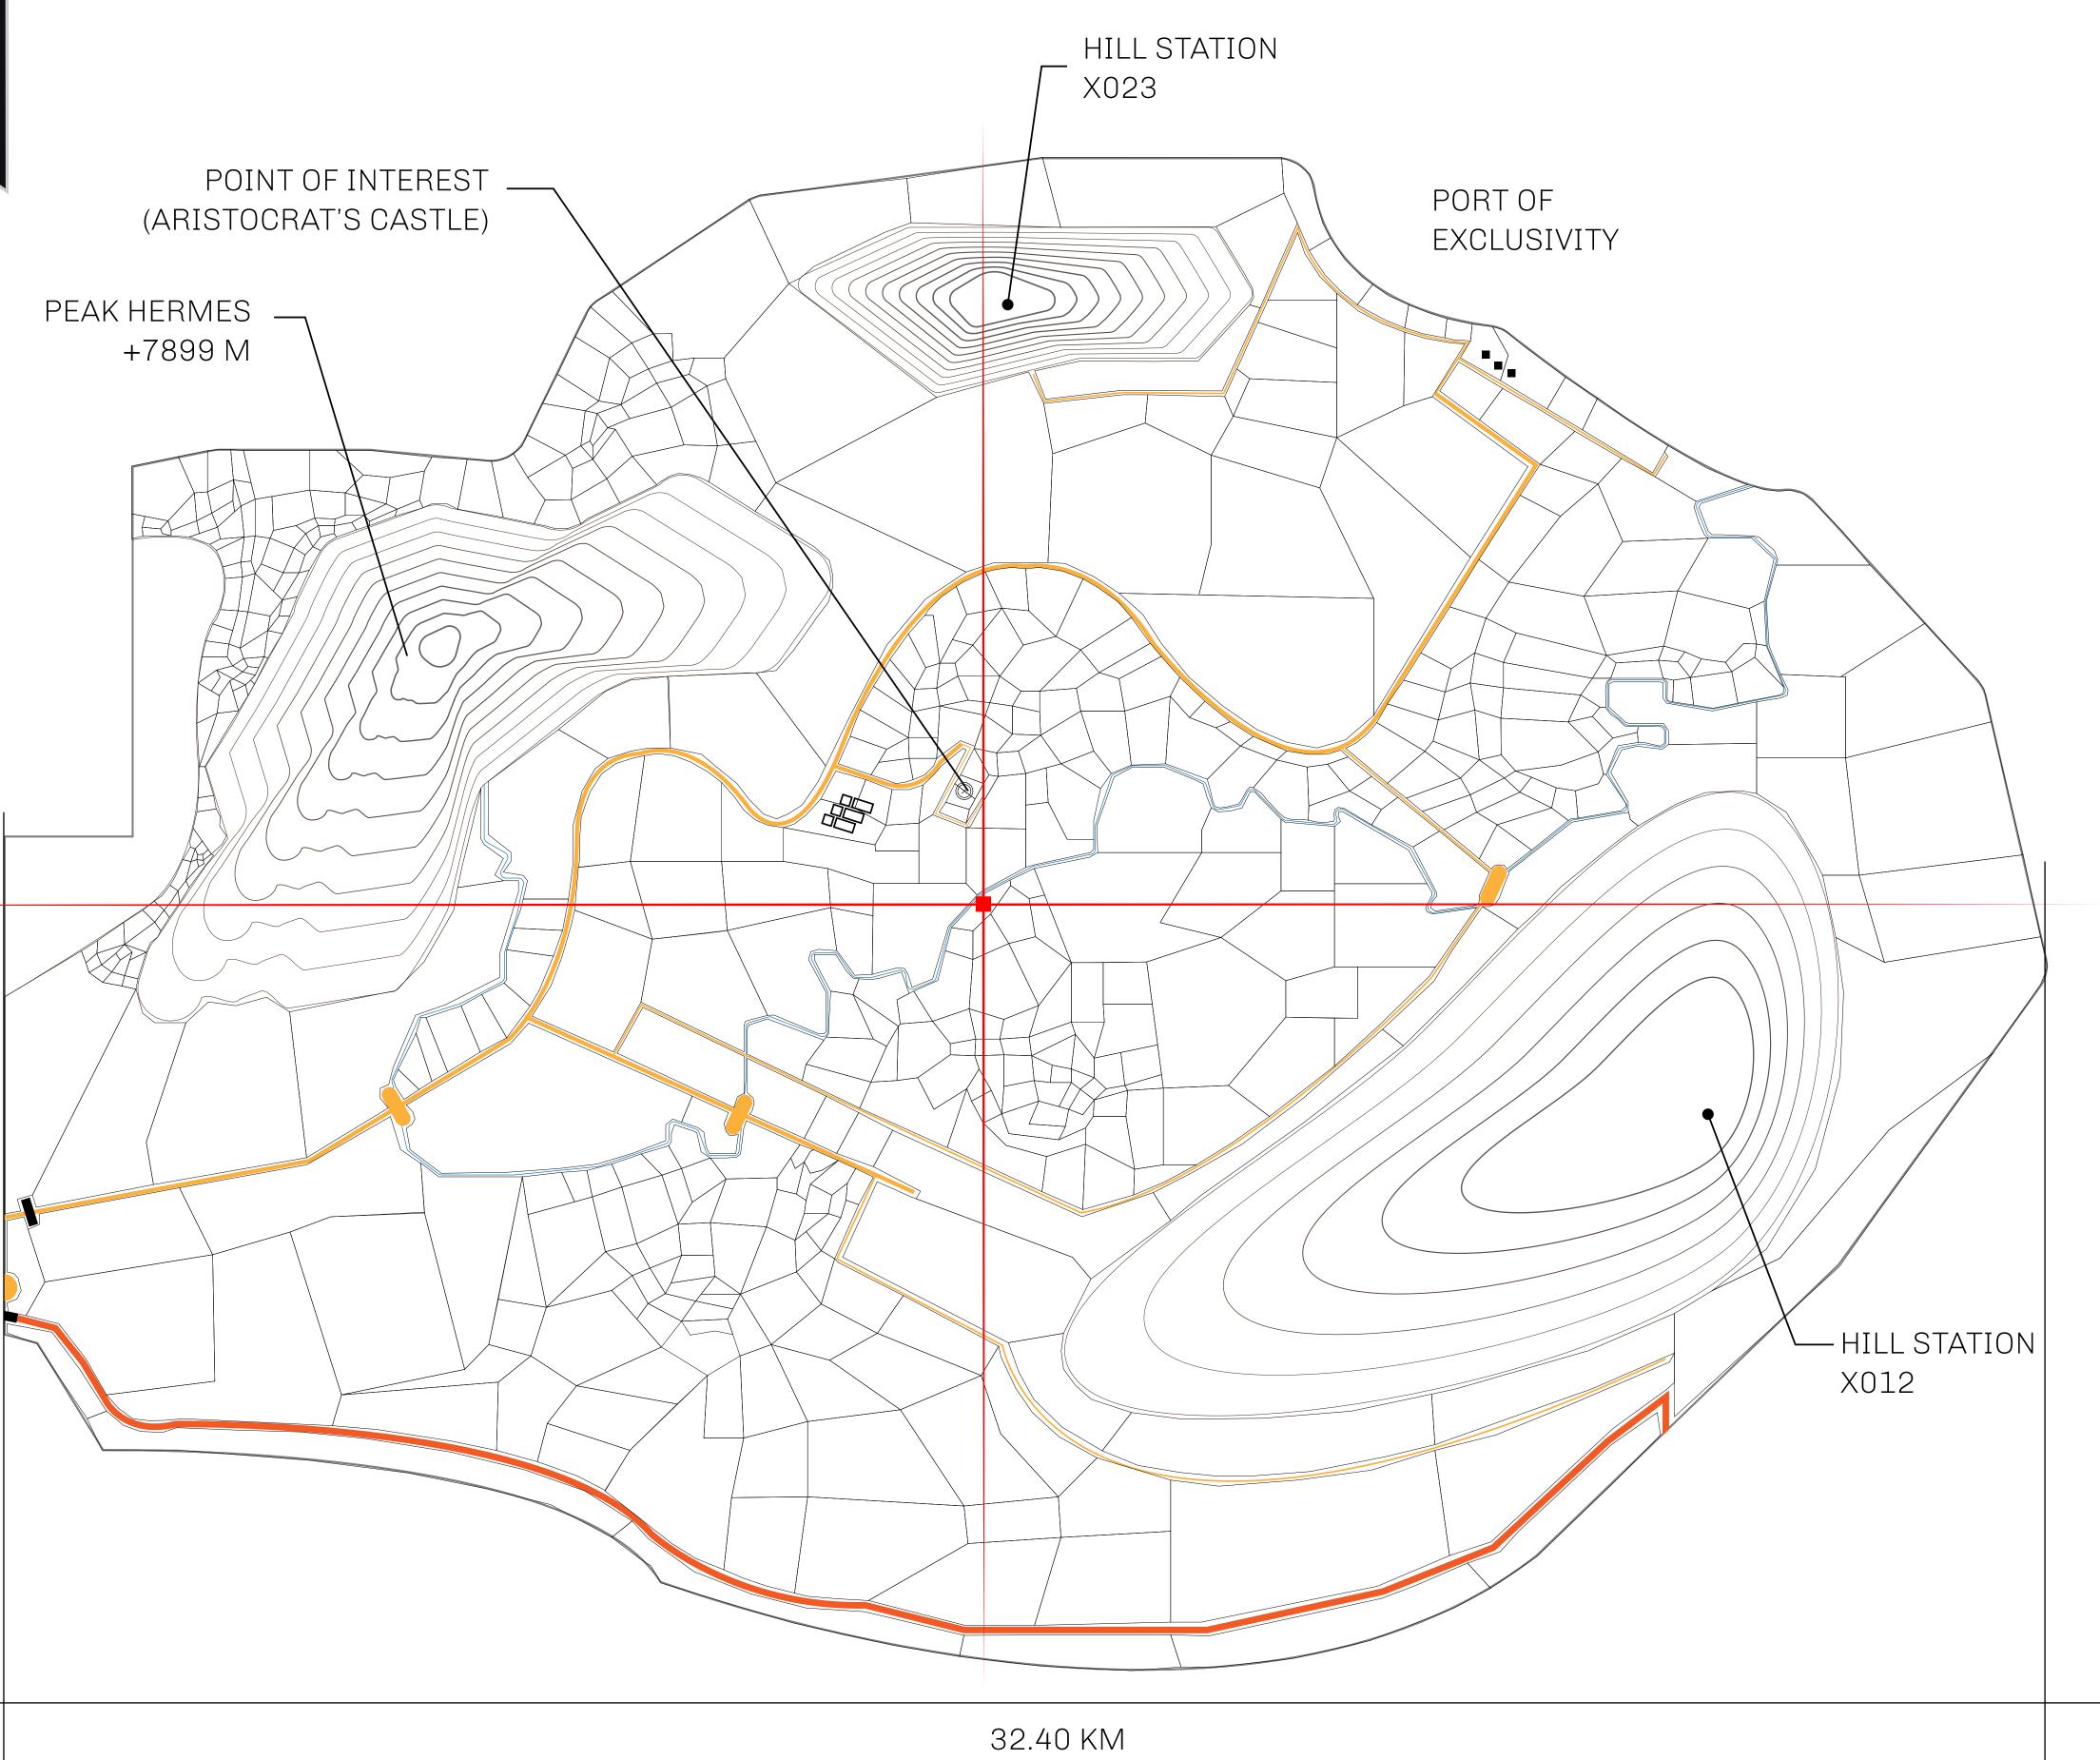

## GEOGRAPHY

COASTLINE
BORDERS
HIGHEST POINT
LOWEST POINT
PLOTS
SCALE

93.89 KM (58.34 MILES)

OCEAN, THE GREAT EMPIRE, SL

PEAK HERMES +7899 M

PORT OF EXCLUSIVITY 0 M

549

1:50000

## H.M. LNFT Land Registry

KINGDOM OF X BY SL

X141-221121

TITLE NUMBER

ISSUED 22 November 2021

SCALE **1/50000** 

OWNER ENTITLEMENT

ADMINISTRATIVE AREA

Type W-XBYSL: Share of 0.5% of all X by SL winning bid values based on number of NFT Stories minted (rewarded in Credits); Automatic invite to X by SL; Mint 4 NFT Stories

NORTH XENON RIVER PLOT X140 PLOT X141 BOUNDARY: 2.58 KM OT X095 PLOT X142 PLOT X143 PLOT X145 PLOT X144