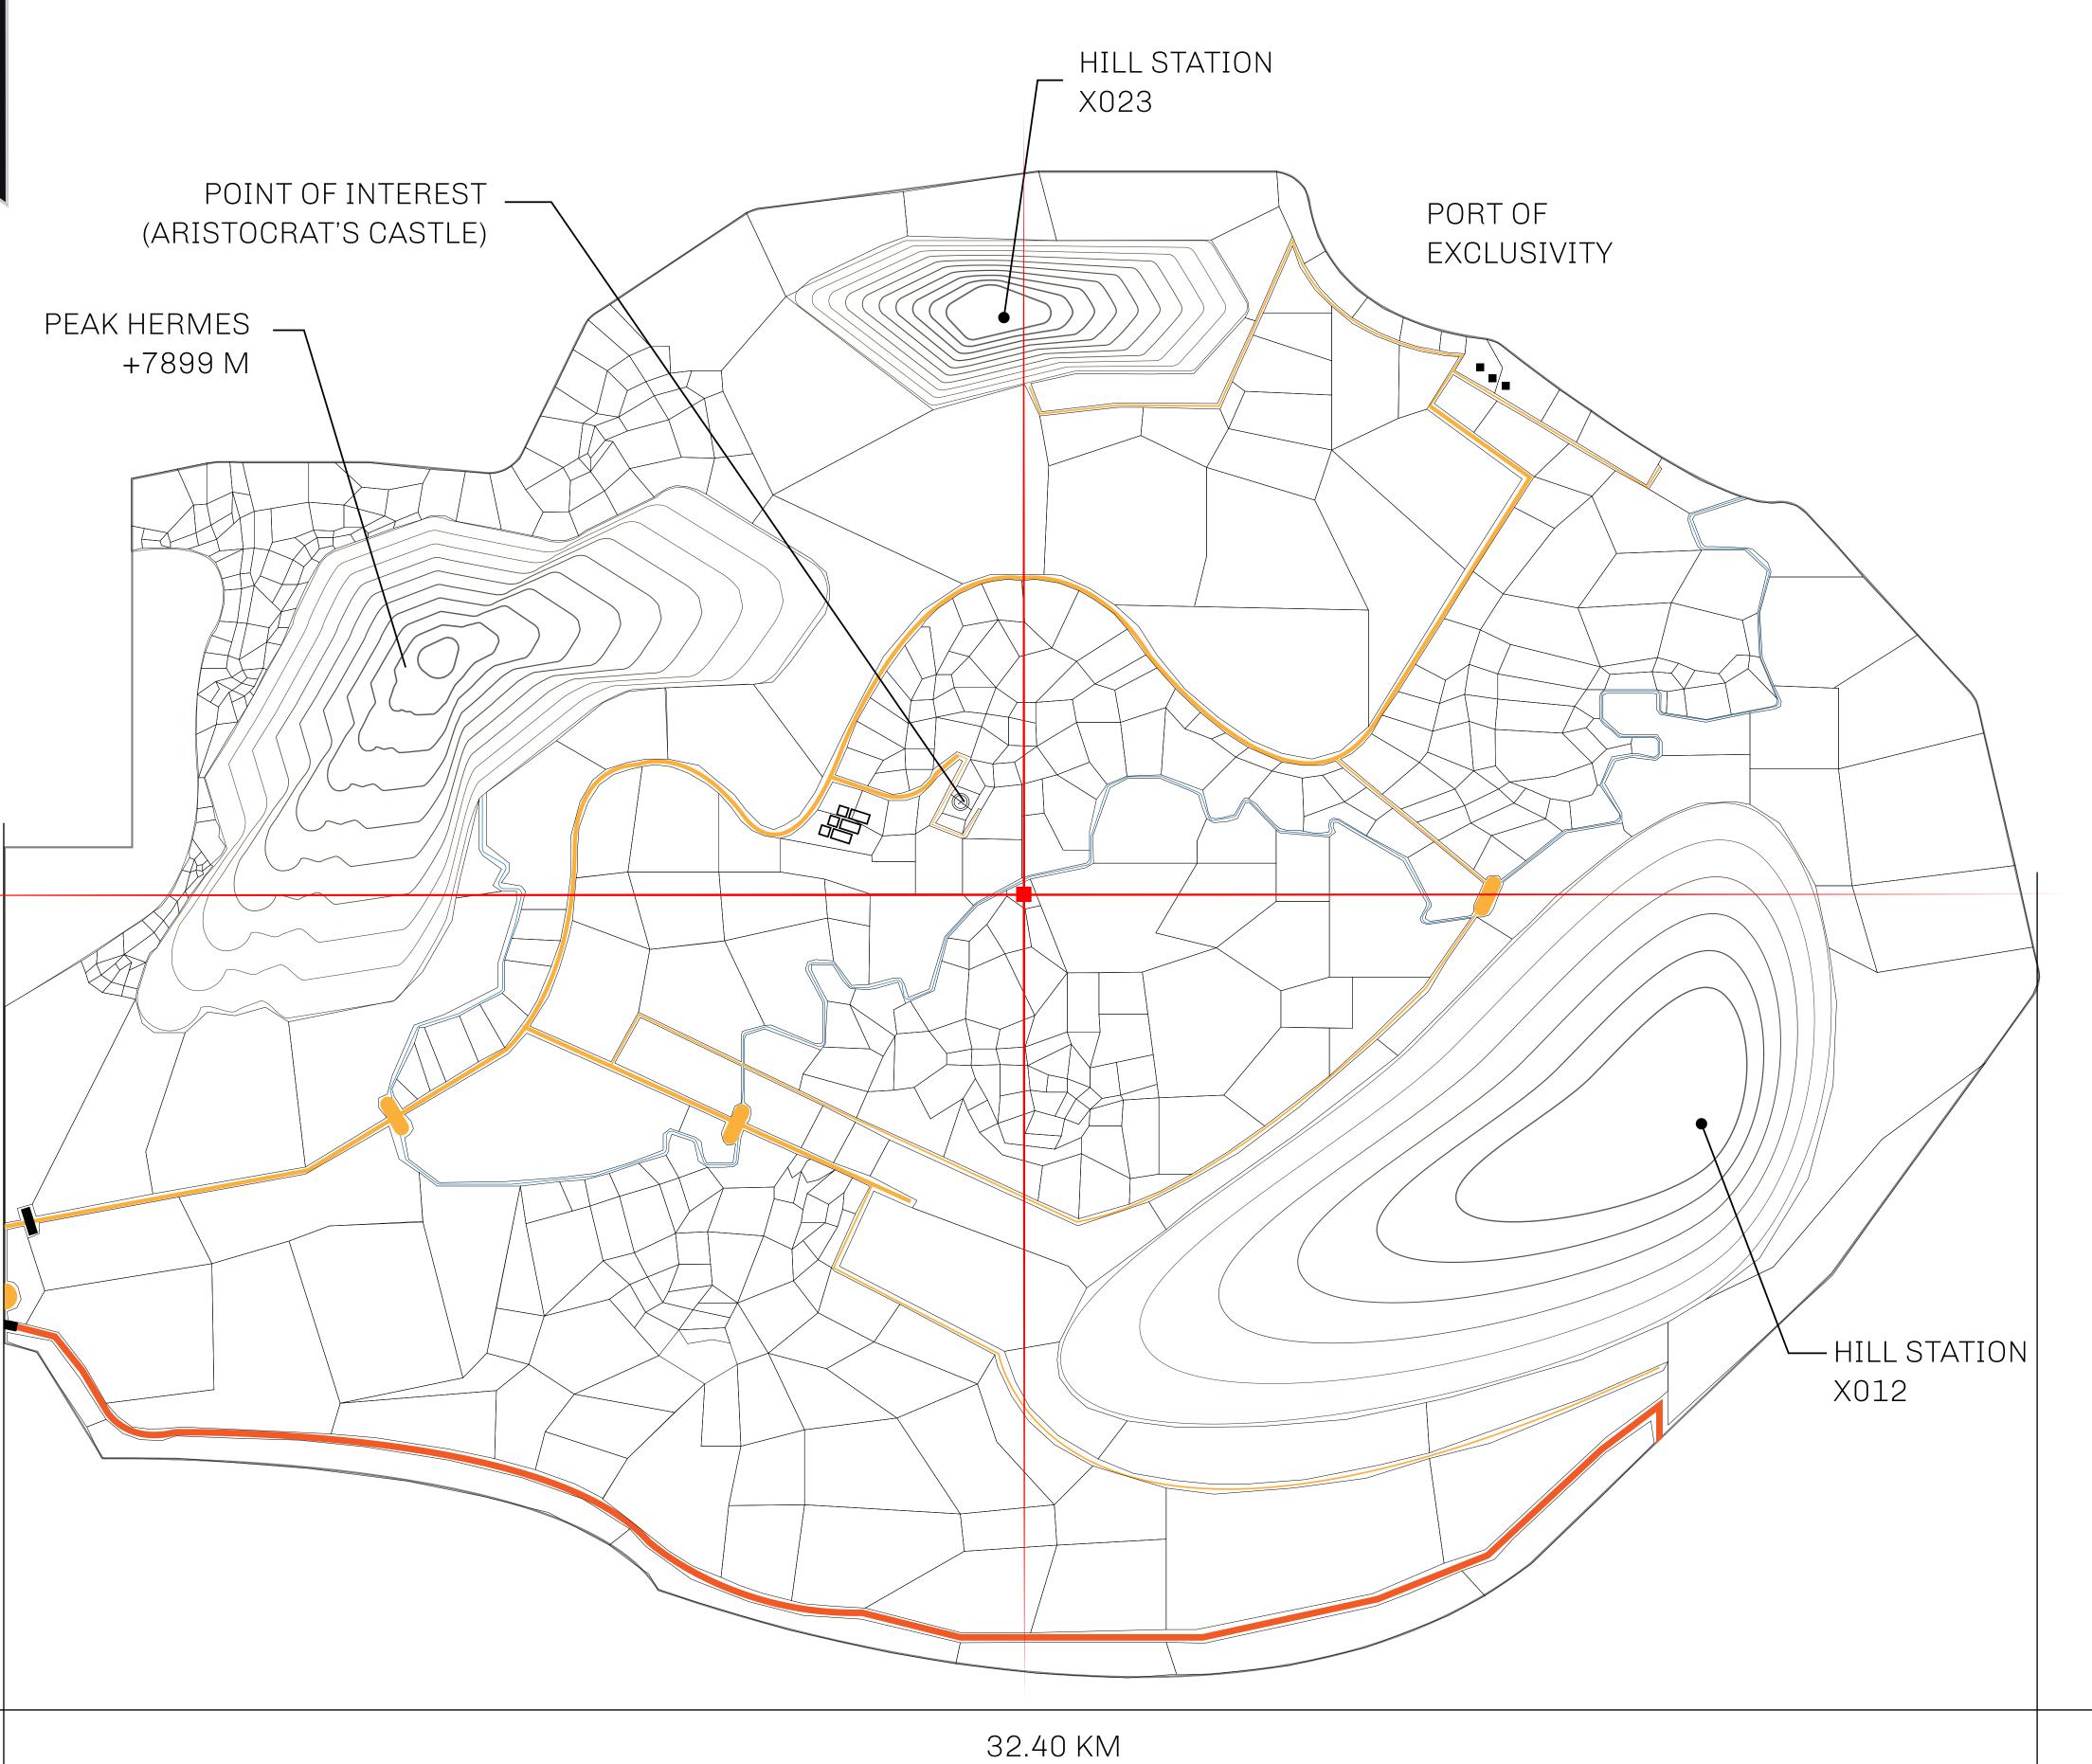

## GEOGRAPHY

COASTLINE
BORDERS
HIGHEST POINT
LOWEST POINT
PLOTS
SCALE

93.89 KM (58.34 MILES)

OCEAN, THE GREAT EMPIRE, SL

PEAK HERMES +7899 M

PORT OF EXCLUSIVITY 0 M

549

1:50000