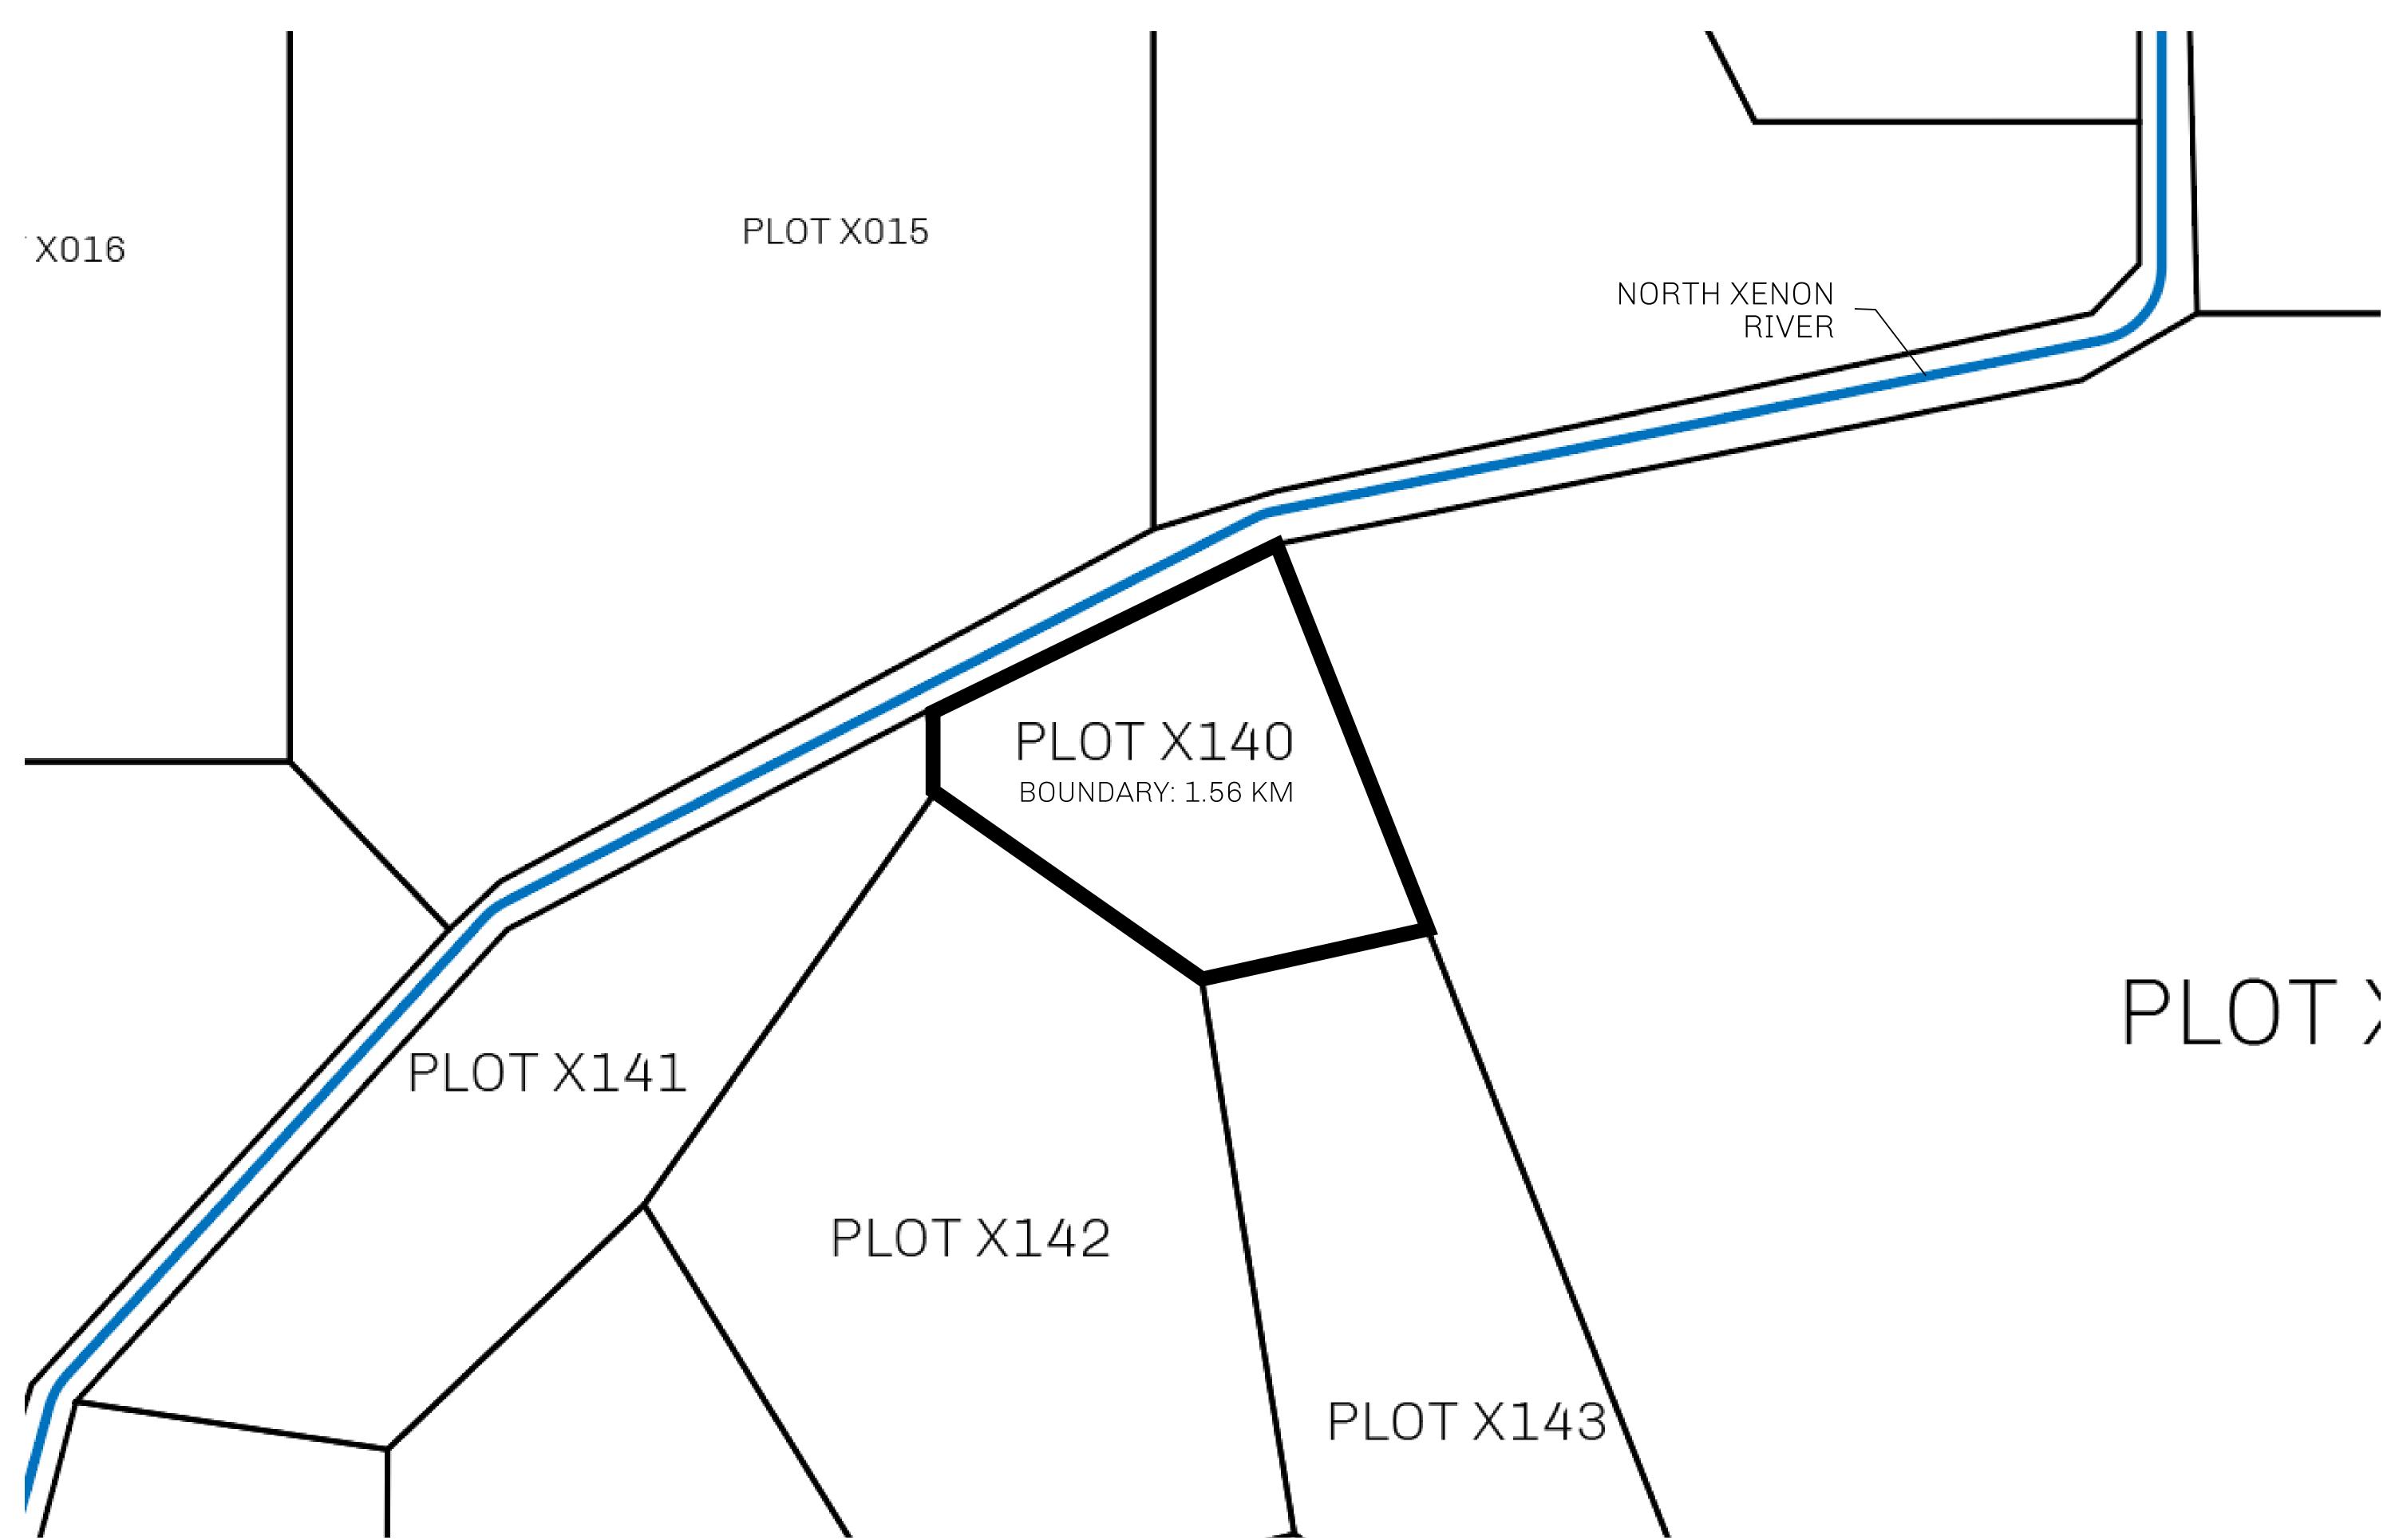

## LOOTNFT WORLD

PLOT X140-221121

## H.M. LNFT Land Registry

X140-221121

TITLE NUMBER

KINGDOM OF X BY SL

ISSUED 22 November 2021

SCALE **1/50000** 

Type W-XBYSL: Share of 0.5% of all X by SL winning bid values based on number of NFT Stories minted (rewarded in Credits); Automatic invite to X by SL; Mint 4 NFT Stories