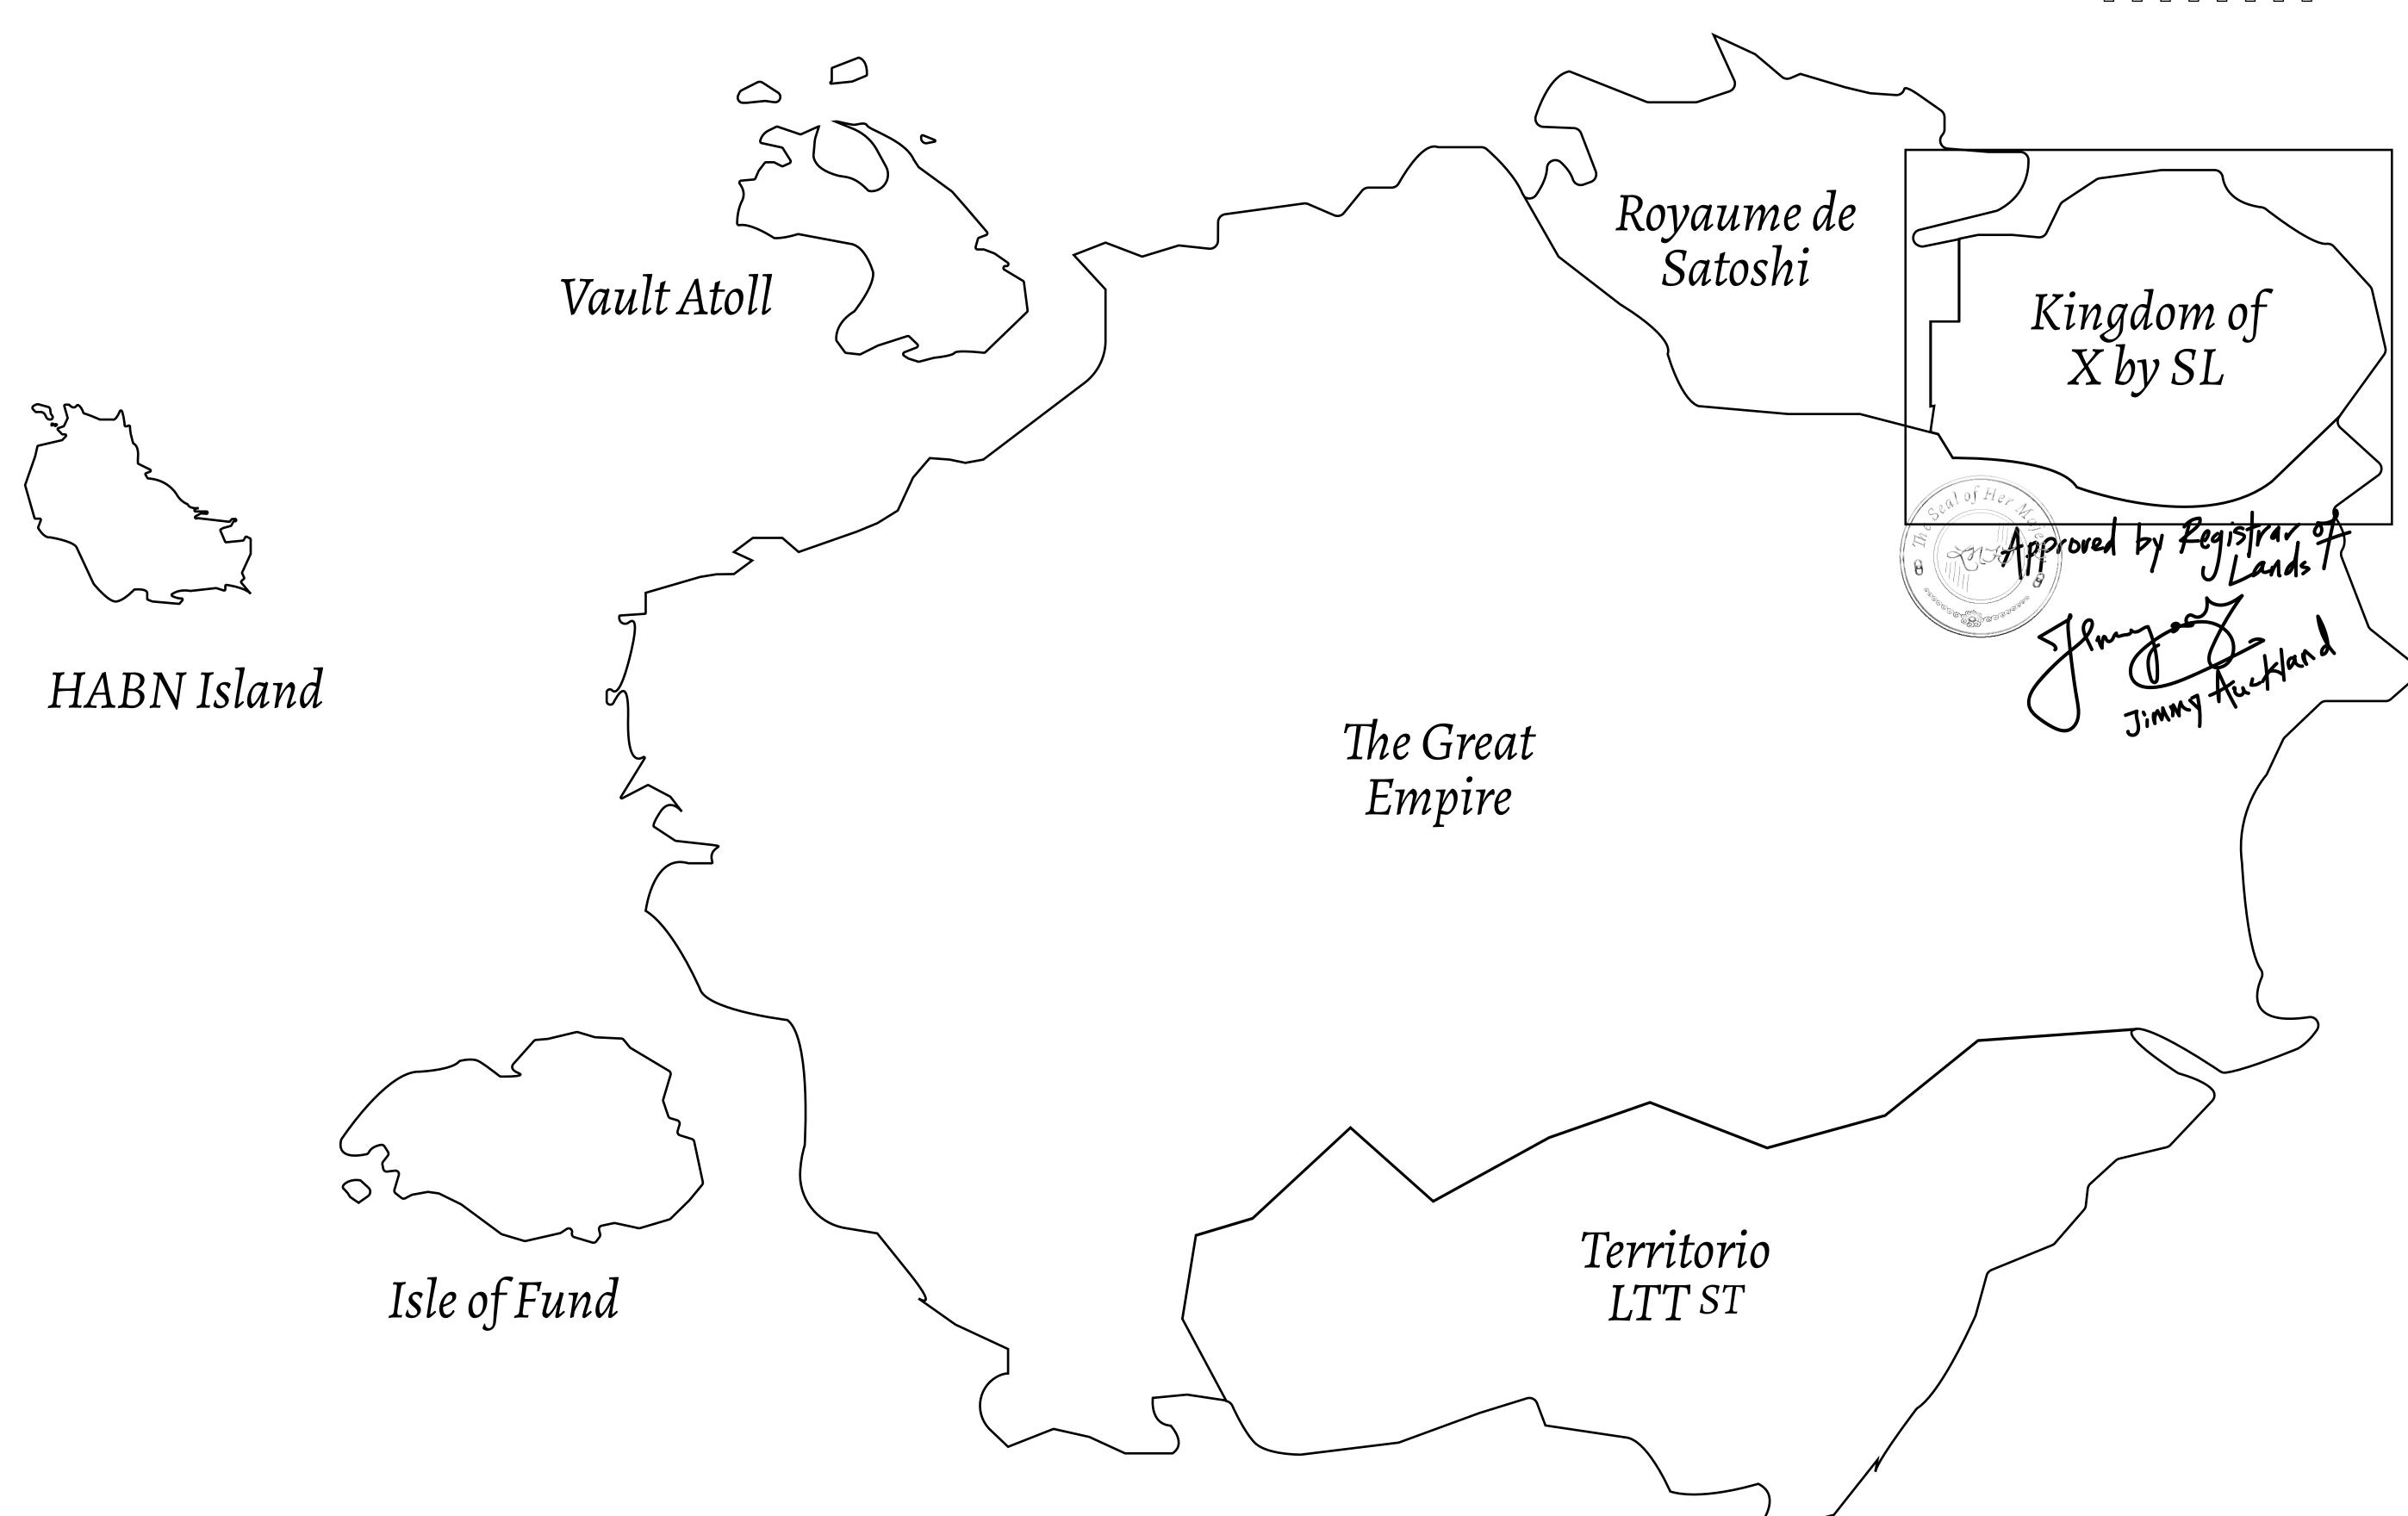

## GEOGRAPHY

COASTLINE
BORDERS
HIGHEST POINT
LOWEST POINT
PLOTS
SCALE

93.89 KM (58.34 MILES)

OCEAN, THE GREAT EMPIRE, SL

PEAK HERMES +7899 M

PORT OF EXCLUSIVITY 0 M

549

1:50000

## H.M. LNFT Land Registry

X140-221121

TITLE NUMBER

KINGDOM OF X BY SL

ISSUED 22 November 2021

SCALE **1/50000** 

Type W-XBYSL: Share of 0.5% of all X by SL winning bid values based on number of NFT Stories minted (rewarded in Credits); Automatic invite to X by SL; Mint 4 NFT Stories