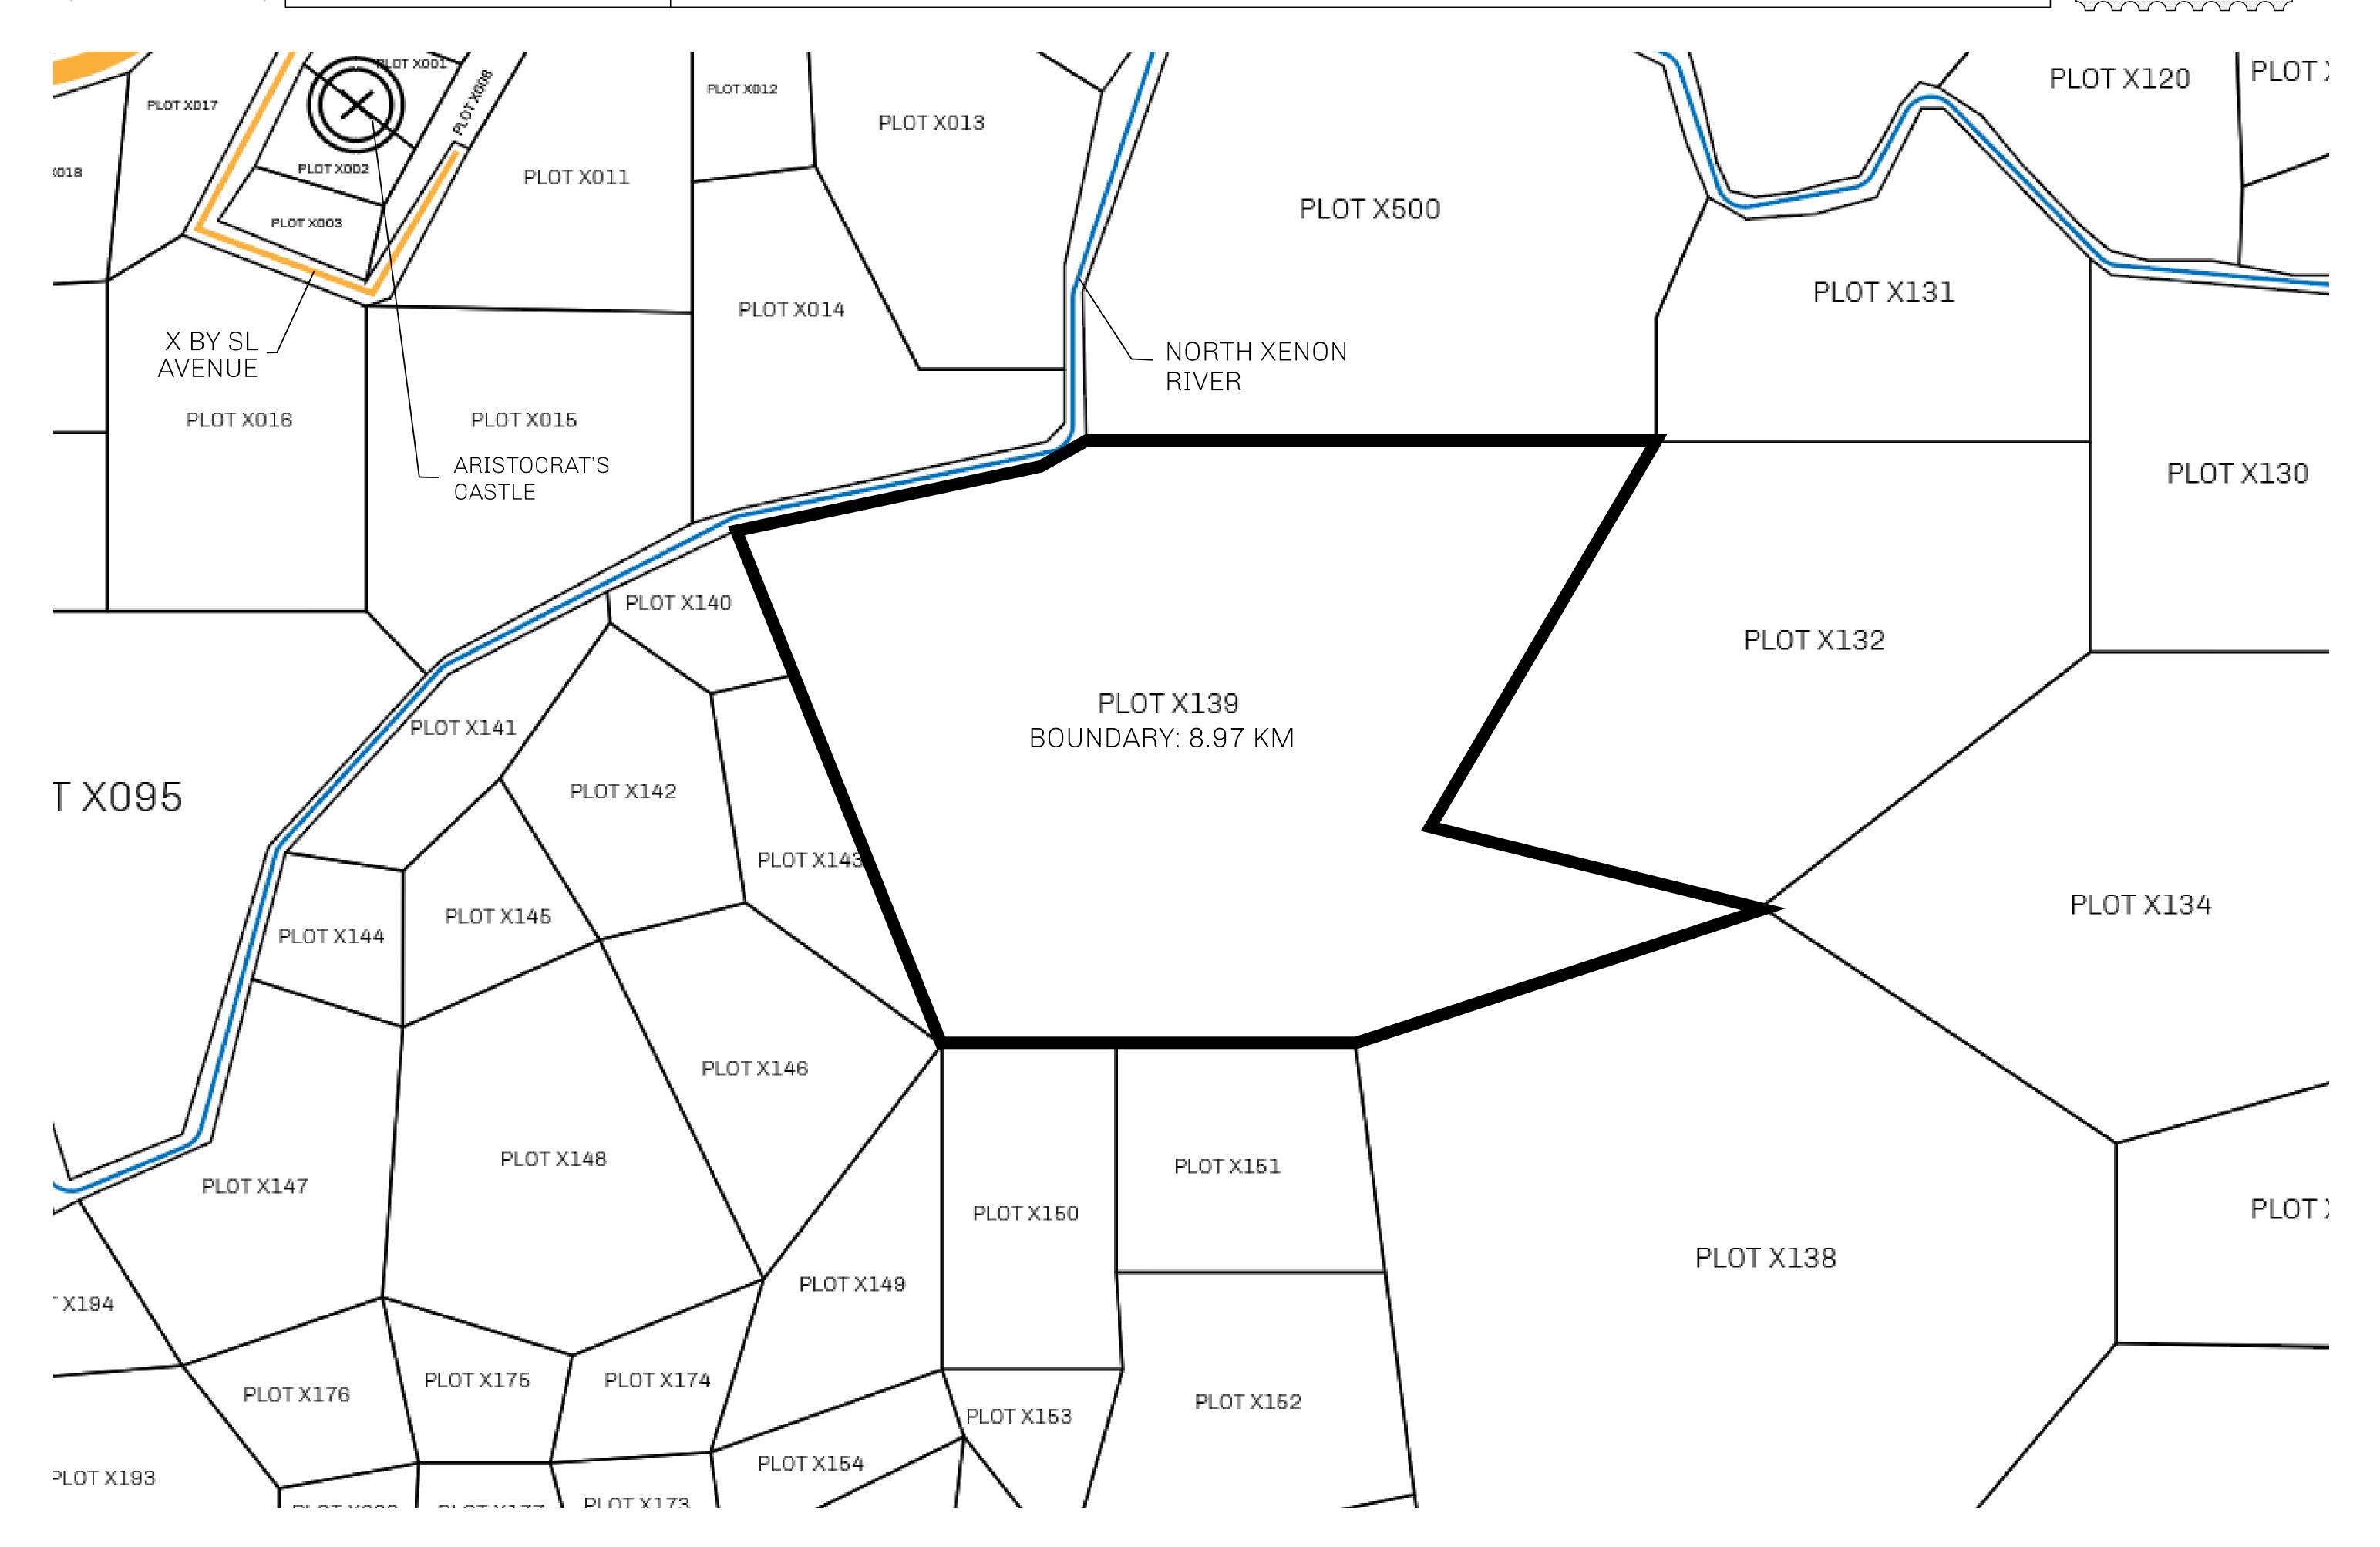

## LOOTNFT WORLD

PLOT X139-221121

## GEOGRAPHY

COASTLINE
BORDERS
HIGHEST POINT
LOWEST POINT
PLOTS
SCALE

93.89 KM (58.34 MILES)

OCEAN, THE GREAT EMPIRE, SL

PEAK HERMES +7899 M

PORT OF EXCLUSIVITY 0 M

549

1:50000

## H.M. LNFT Land Registry

X139-221121

TITLE NUMBER

KINGDOM OF X BY SL

ISSUED 22 November 2021

SCALE **1/50000** 

Type W-XBYSL: Share of 0.5% of all X by SL winning bid values based on number of NFT Stories minted (rewarded in Credits); Automatic invite to X by SL; Mint 4 NFT Stories