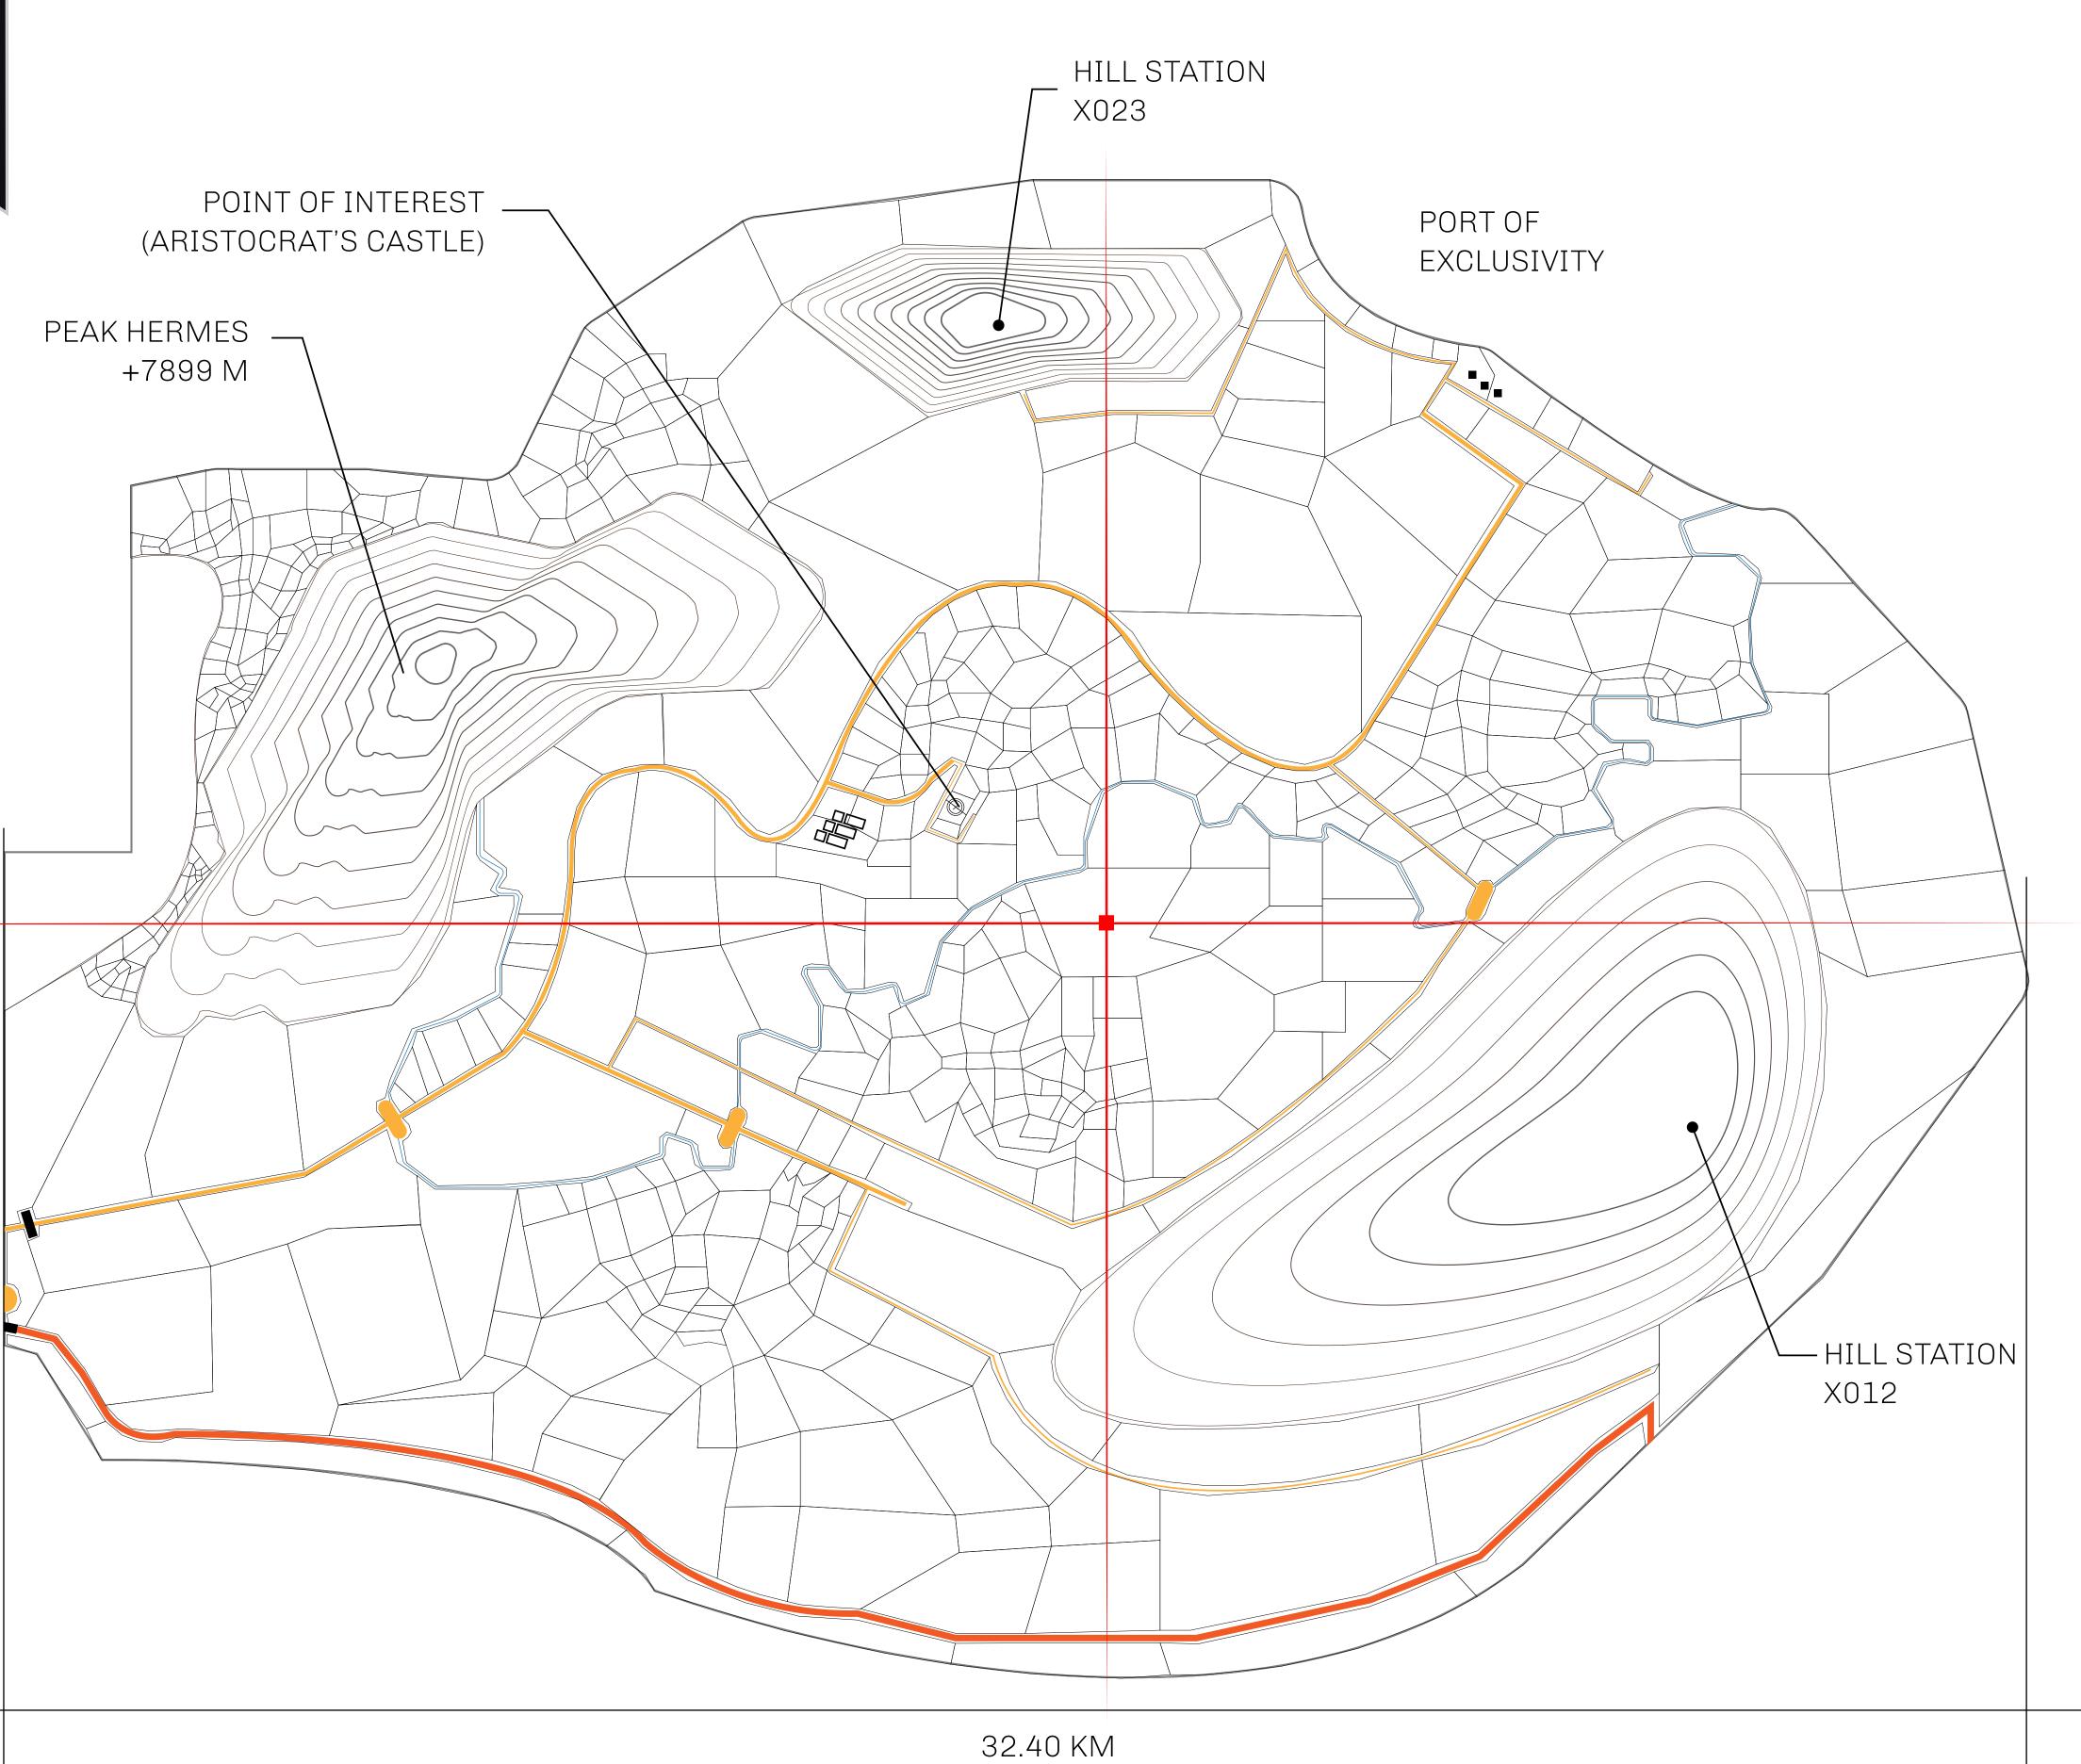

## GEOGRAPHY

COASTLINE
BORDERS
HIGHEST POINT
LOWEST POINT
PLOTS
SCALE

93.89 KM (58.34 MILES)

OCEAN, THE GREAT EMPIRE, SL

PEAK HERMES +7899 M

PORT OF EXCLUSIVITY 0 M

549

1:50000