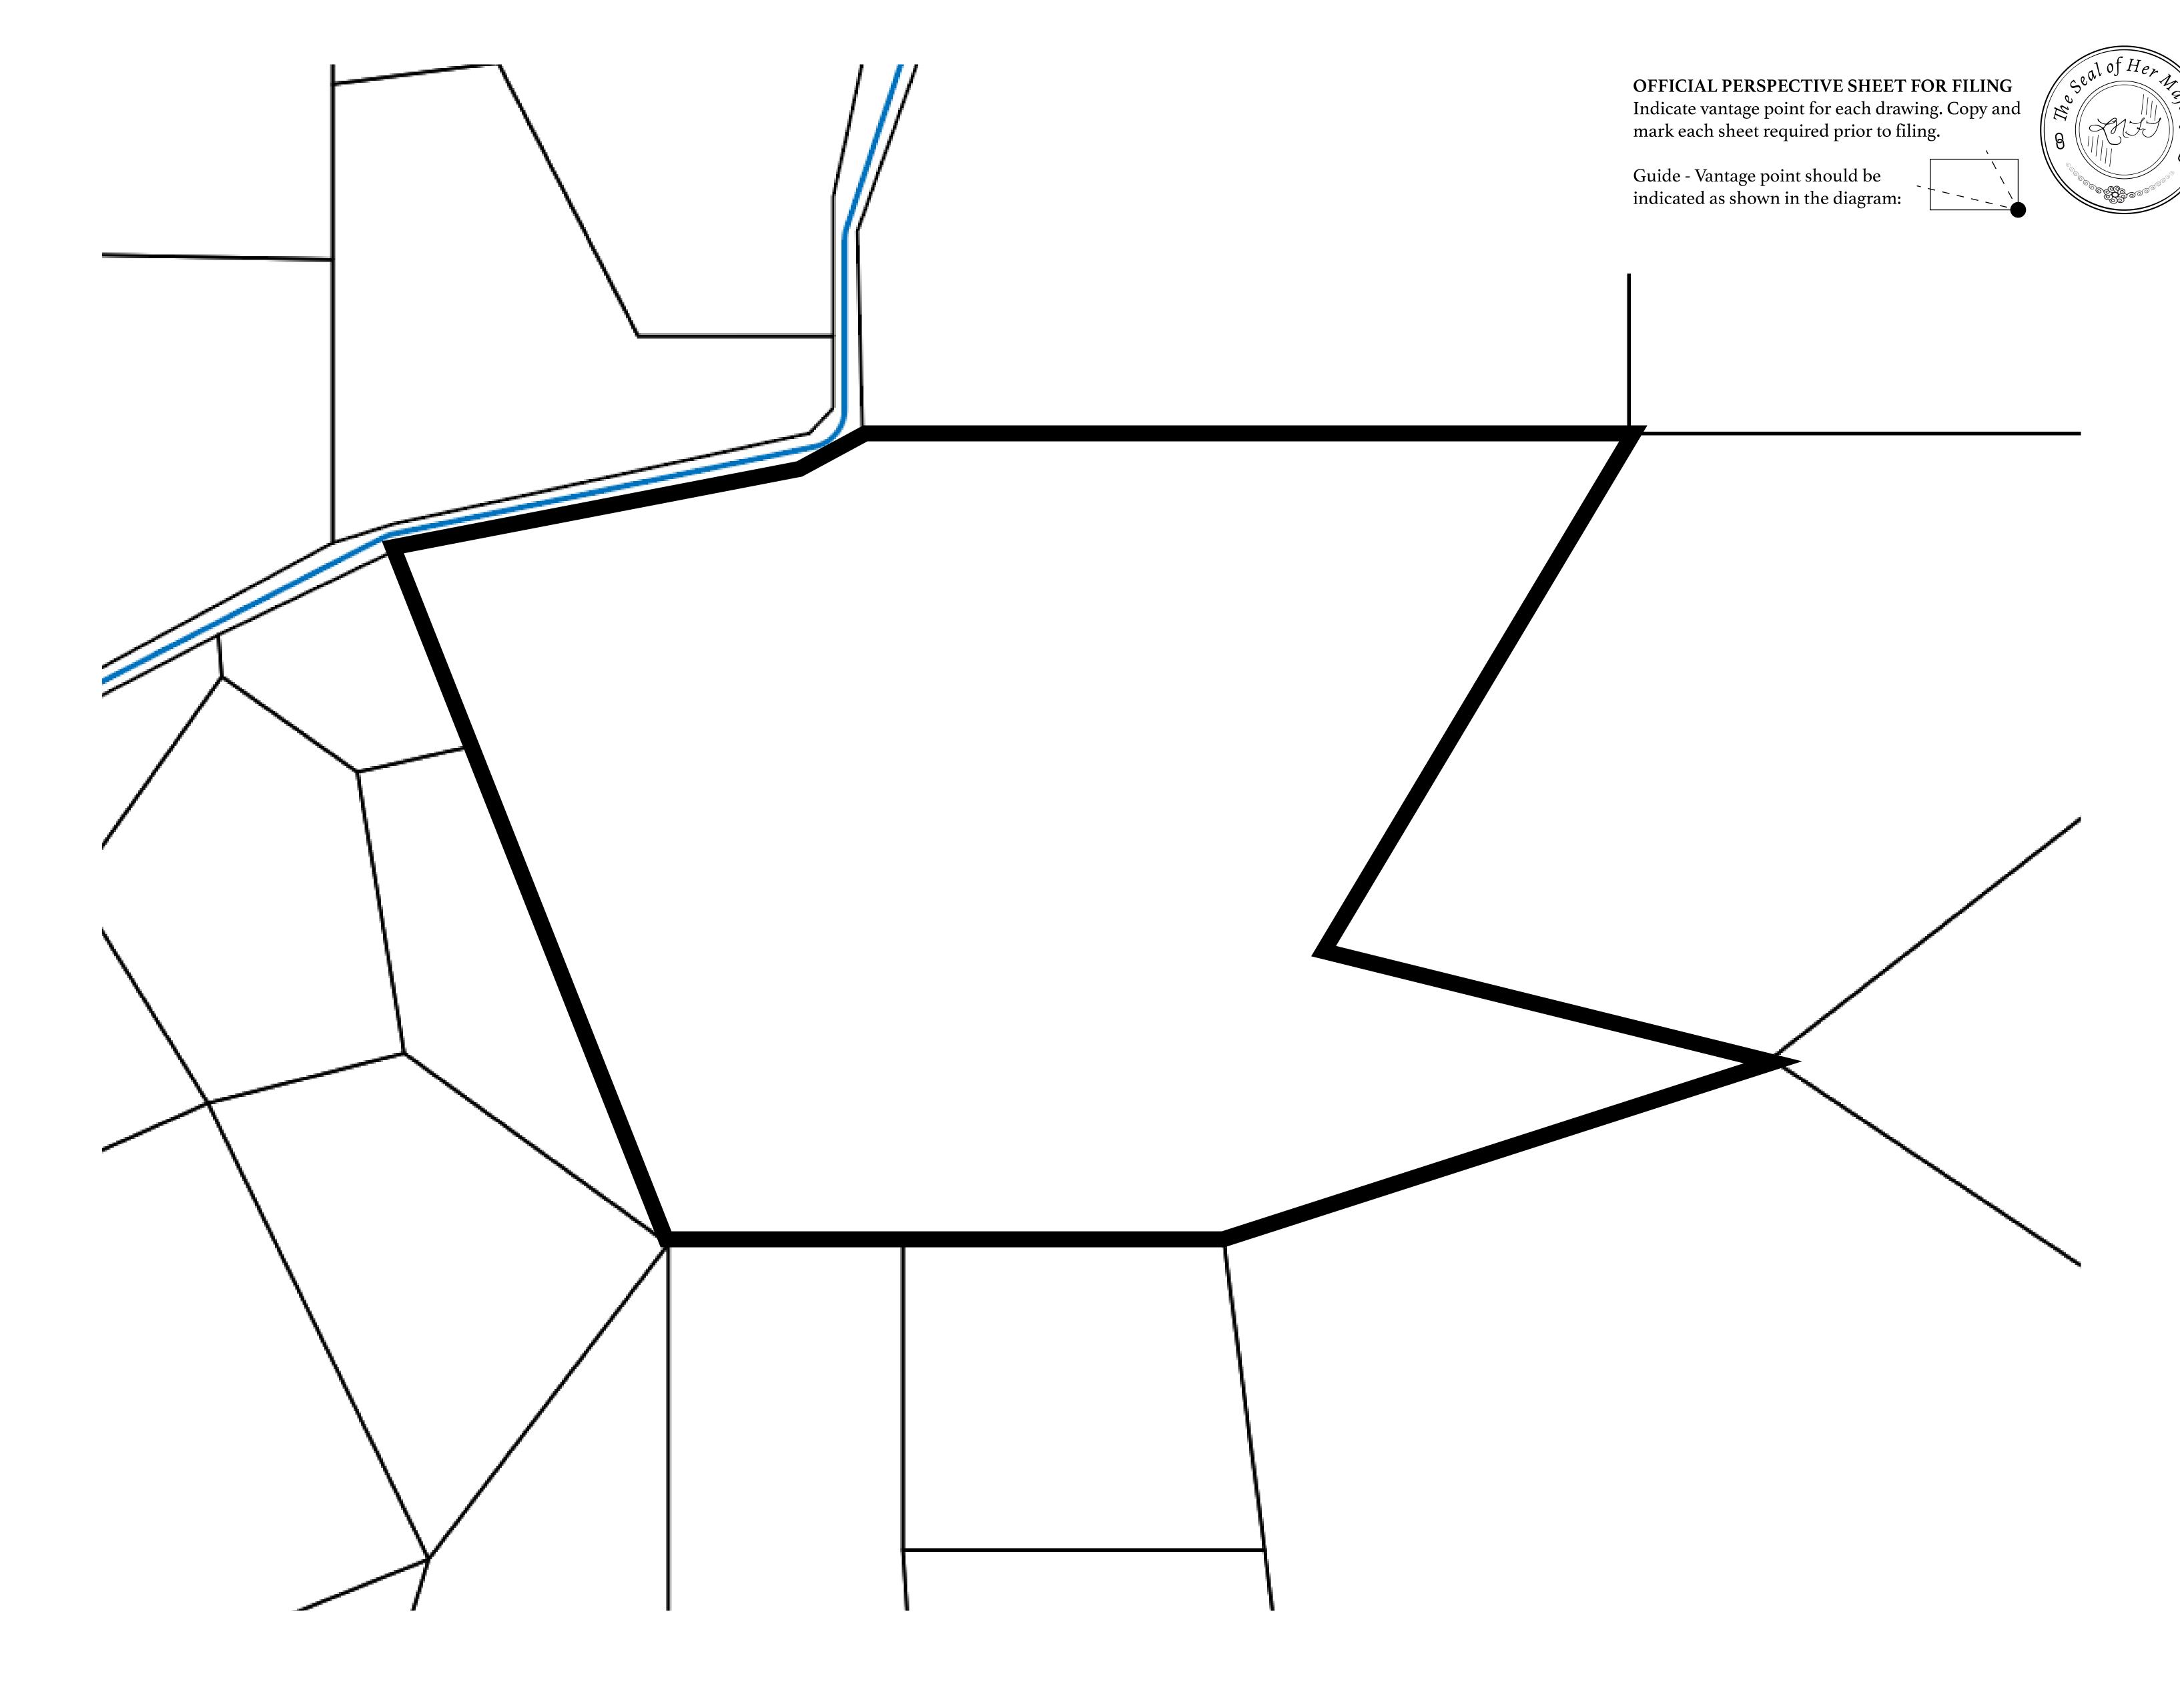

## LOOTNFT WORLD

PLOT X139-221121

## GEOGRAPHY

COASTLINE
BORDERS
HIGHEST POINT
LOWEST POINT
PLOTS
SCALE

93.89 KM (58.34 MILES)

OCEAN, THE GREAT EMPIRE, SL

PEAK HERMES +7899 M

PORT OF EXCLUSIVITY 0 M

549

1:50000

## H.M. LNFT Land Registry

X139-221121

TITLE NUMBER

KINGDOM OF X BY SL

ISSUED 22 November 2021

SCALE **1/50000** 

Type W-XBYSL: Share of 0.5% of all X by SL winning bid values based on number of NFT Stories minted (rewarded in Credits); Automatic invite to X by SL; Mint 4 NFT Stories