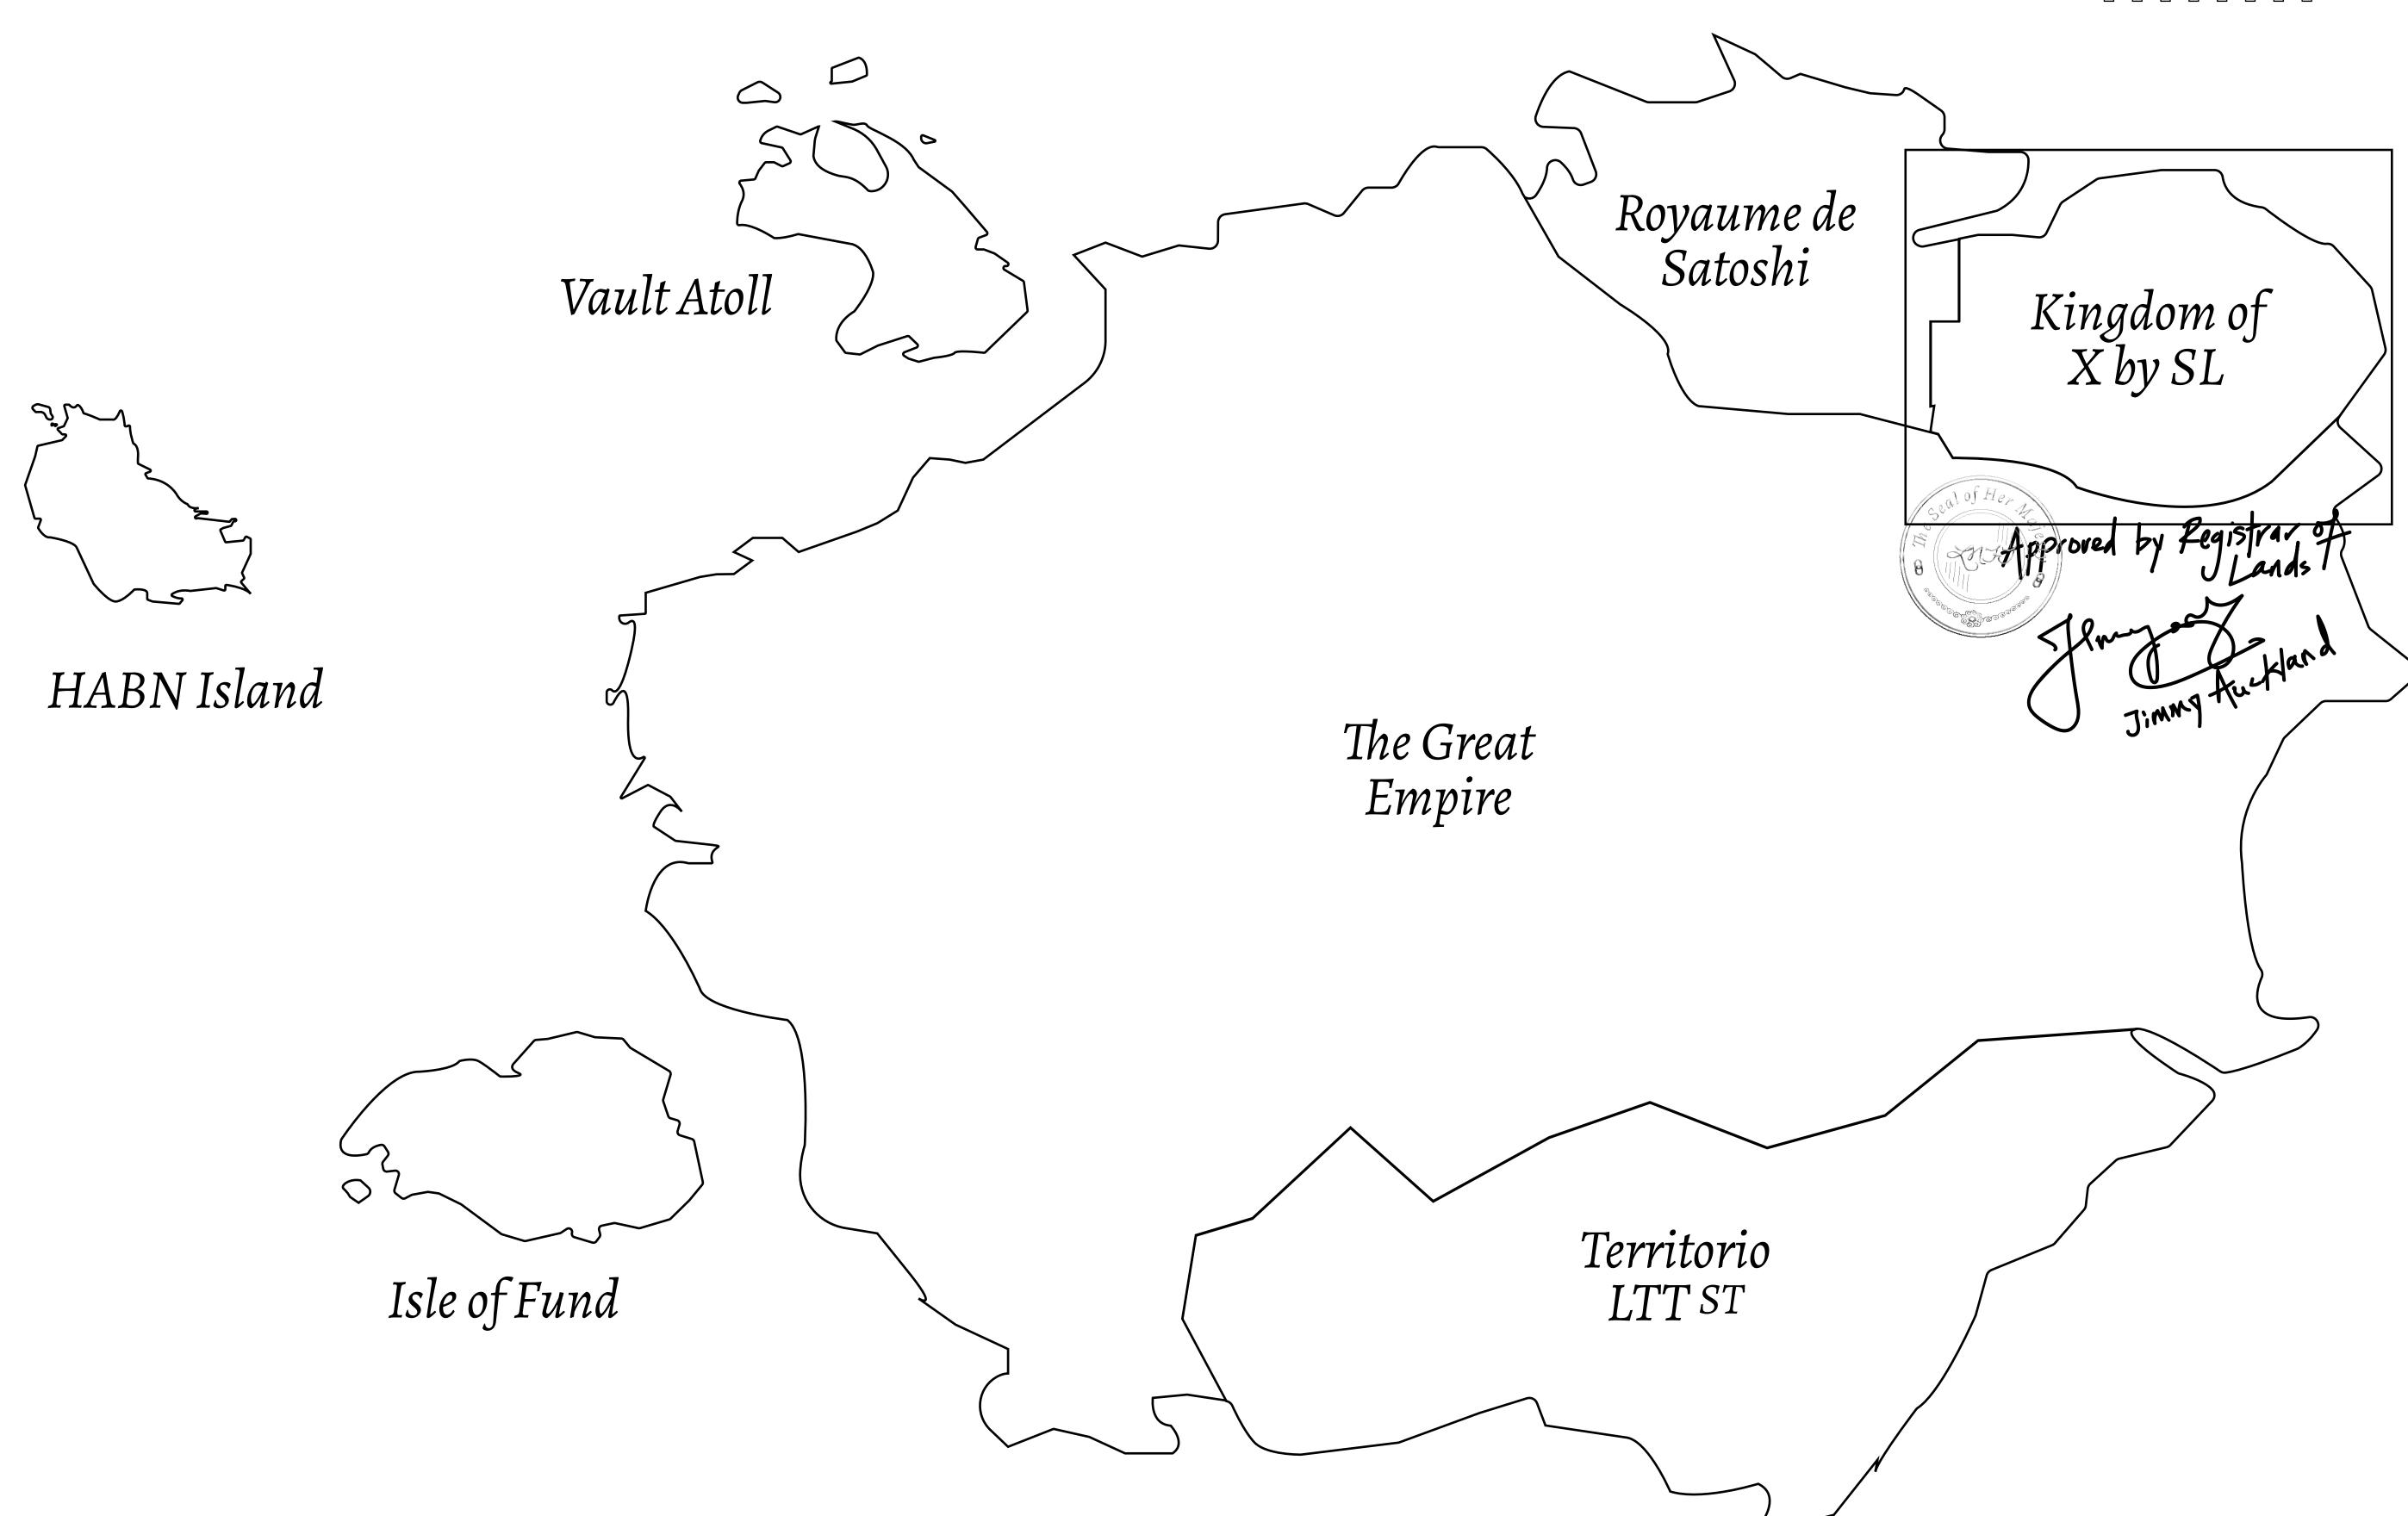

## GEOGRAPHY

COASTLINE
BORDERS
HIGHEST POINT
LOWEST POINT
PLOTS
SCALE

93.89 KM (58.34 MILES)

OCEAN, THE GREAT EMPIRE, SL

PEAK HERMES +7899 M

PORT OF EXCLUSIVITY 0 M

549

1:50000

## H.M. LNFT Land Registry

X139-221121

TITLE NUMBER

KINGDOM OF X BY SL

ISSUED 22 November 2021

SCALE **1/50000** 

Type W-XBYSL: Share of 0.5% of all X by SL winning bid values based on number of NFT Stories minted (rewarded in Credits); Automatic invite to X by SL; Mint 4 NFT Stories