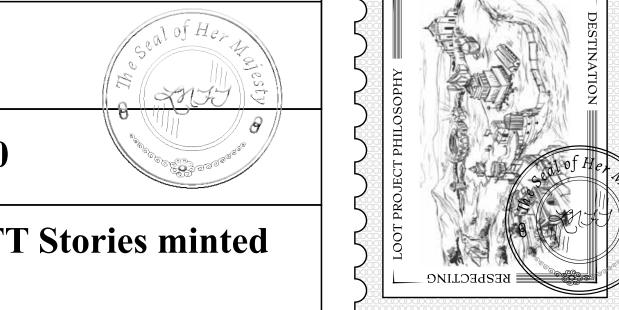

## LOOTNFT WORLD

PLOT X139-221121

## GEOGRAPHY

COASTLINE
BORDERS
HIGHEST POINT
LOWEST POINT
PLOTS
SCALE

93.89 KM (58.34 MILES)

OCEAN, THE GREAT EMPIRE, SL

PEAK HERMES +7899 M

PORT OF EXCLUSIVITY 0 M

549

1:50000

## H.M. LNFT Land Registry

X139-221121

TITLE NUMBER

KINGDOM OF X BY SL

ISSUED 22 November 2021

SCALE **1/50000** 

Type W-XBYSL: Share of 0.5% of all X by SL winning bid values based on number of NFT Stories minted (rewarded in Credits); Automatic invite to X by SL; Mint 4 NFT Stories