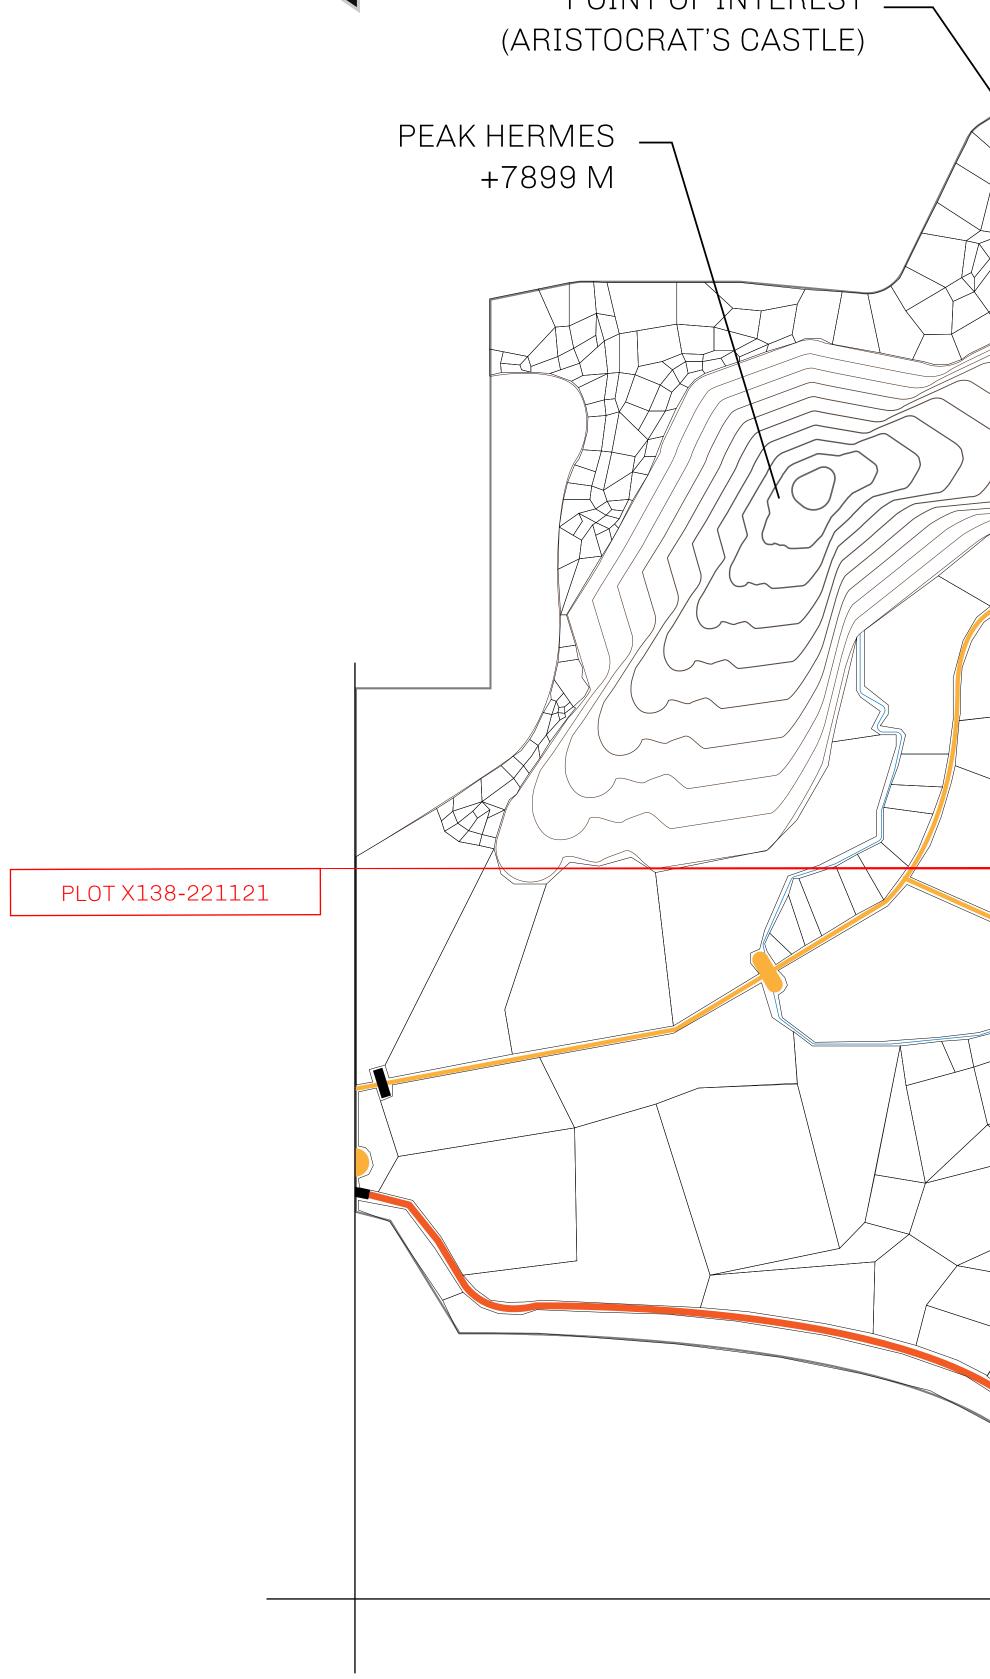

## LOOT NFT WORLD

HABN Island

 $\bigcirc$ 

Vault Atoll

Isle of Fund

The Great Empire

THE ARISTOCRATS GEOGRAPHY The richest state in Loot NFT World. Special tablets are used to COASTLINE 93.89 KM (58.34 MILES) conduct high value auctions at galas and special events. The OCEAN, THE GREAT EMPIRE, SL BORDERS aristocrats donate 7% of their earnings to the Stakers, a special HIGHEST POINT PEAK HERMES +7899 M group of people, from the Great Empire. Ever since the marriage LOWEST POINT PORT OF EXCLUSIVITY 0 M of the Sultan's daughter and the prince of X by SL, the Kingdom PLOTS 549 also donates 3% of its earnings to the Royaume De Satoshi. SCALE 1:50000 - HILL STATION X023 POINT OF INTEREST PORT OF (ARISTOCRAT'S CASTLE) EXCLUSIVITY +7899 M 