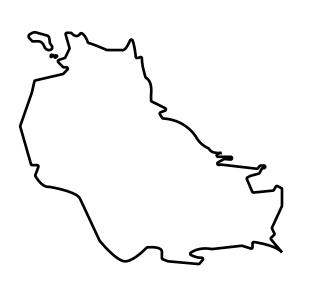

## LOOT NFT WORLD

HABN Island

 $\bigcirc$ 

Vault Atoll

Isle of Fund

The Great Empire

THE ARISTOCRATS GEOGRAPHY The richest state in Loot NFT World. Special tablets are used to COASTLINE 93.89 KM (58.34 MILES) conduct high value auctions at galas and special events. The OCEAN, THE GREAT EMPIRE, SL BORDERS aristocrats donate 7% of their earnings to the Stakers, a special HIGHEST POINT PEAK HERMES +7899 M group of people, from the Great Empire. Ever since the marriage LOWEST POINT PORT OF EXCLUSIVITY 0 M of the Sultan's daughter and the prince of X by SL, the Kingdom PLOTS 549 also donates 3% of its earnings to the Royaume De Satoshi. SCALE 1:50000 - HILL STATION X023 POINT OF INTEREST PORT OF (ARISTOCRAT'S CASTLE) EXCLUSIVITY +7899 M 