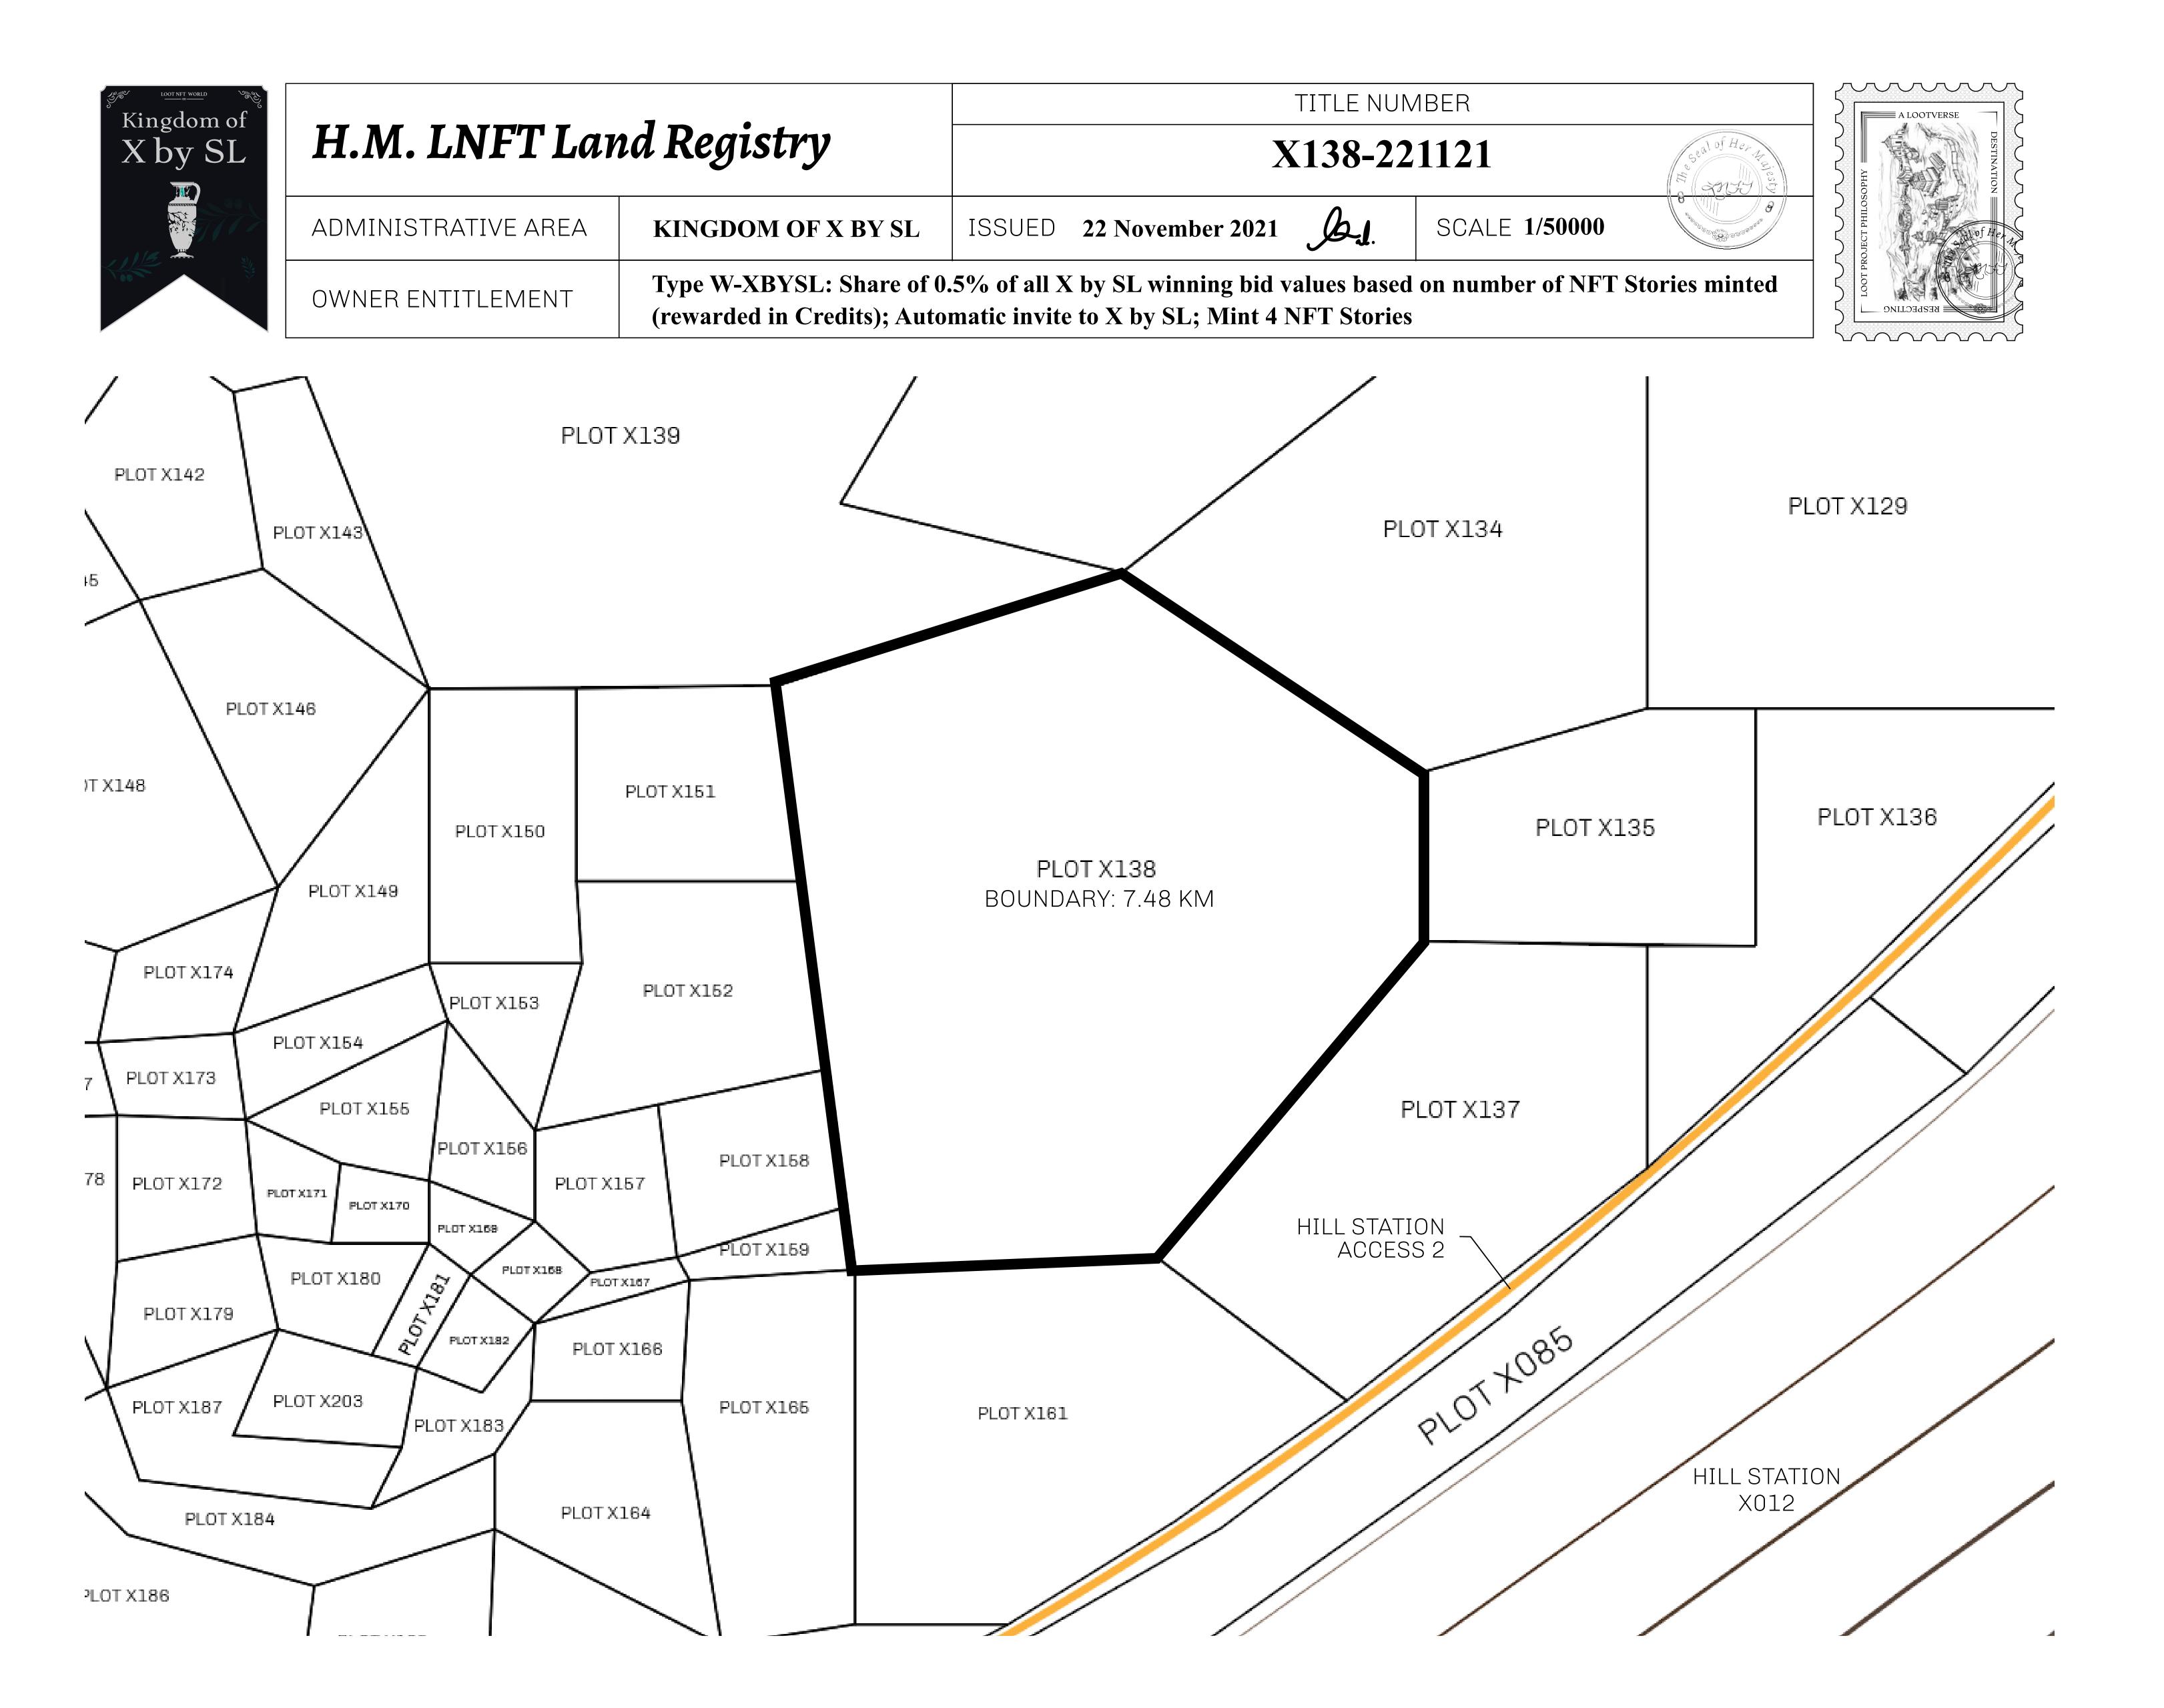

## LOOT NFT WORLD



HABN Island



 $\bigcirc$ 

Vault Atoll

Isle of Fund



The Great Empire











THE ARISTOCRATS GEOGRAPHY The richest state in Loot NFT World. Special tablets are used to COASTLINE 93.89 KM (58.34 MILES) conduct high value auctions at galas and special events. The OCEAN, THE GREAT EMPIRE, SL BORDERS aristocrats donate 7% of their earnings to the Stakers, a special HIGHEST POINT PEAK HERMES +7899 M group of people, from the Great Empire. Ever since the marriage LOWEST POINT PORT OF EXCLUSIVITY 0 M of the Sultan's daughter and the prince of X by SL, the Kingdom PLOTS 549 also donates 3% of its earnings to the Royaume De Satoshi. SCALE 1:50000 - HILL STATION X023 POINT OF INTEREST PORT OF (ARISTOCRAT'S CASTLE) EXCLUSIVITY +7899 M