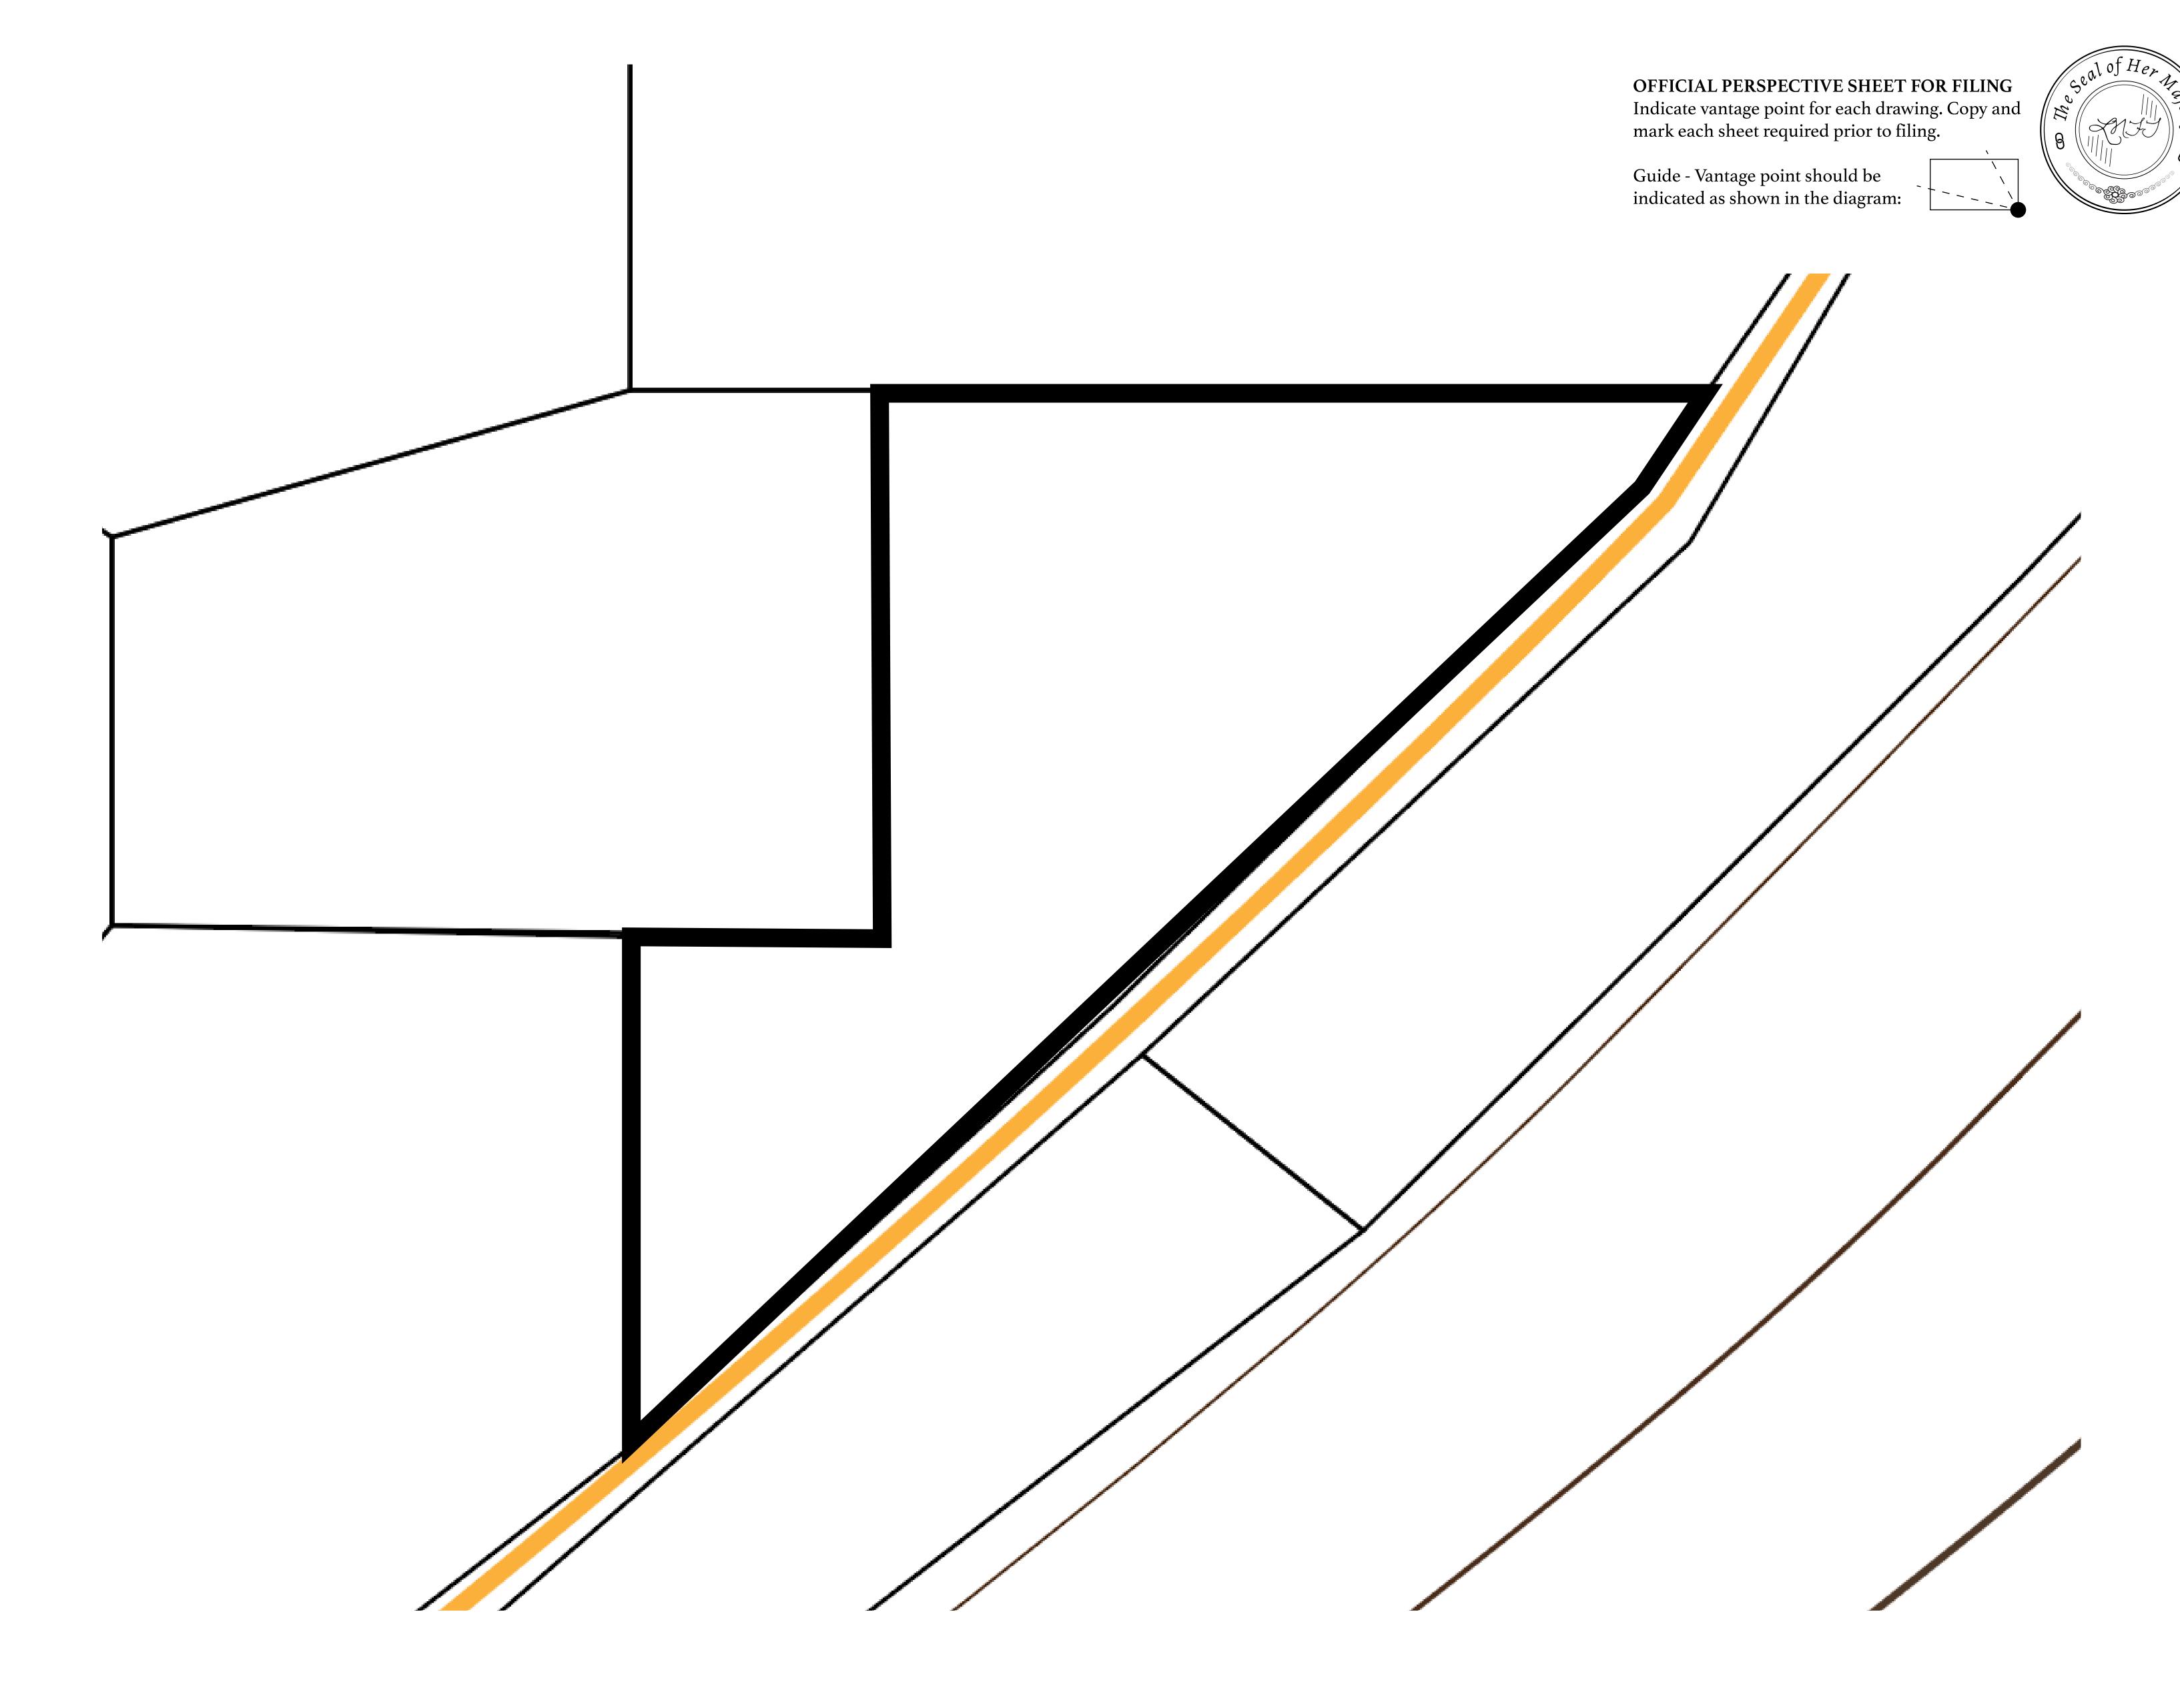

## GEOGRAPHY

COASTLINE
BORDERS
HIGHEST POINT
LOWEST POINT
PLOTS
SCALE

93.89 KM (58.34 MILES)

OCEAN, THE GREAT EMPIRE, SL

PEAK HERMES +7899 M

PORT OF EXCLUSIVITY 0 M

549

1:50000

## H.M. LNFT Land Registry

X136-221121

TITLE NUMBER

ISSUED 22 November 2021

SCALE **1/50000** 

Type W-XBYSL: Share of 0.5% of all X by SL winning bid values based on number of NFT Stories minted

(rewarded in Credits); Automatic invite to X by SL; Mint 4 NFT Stories