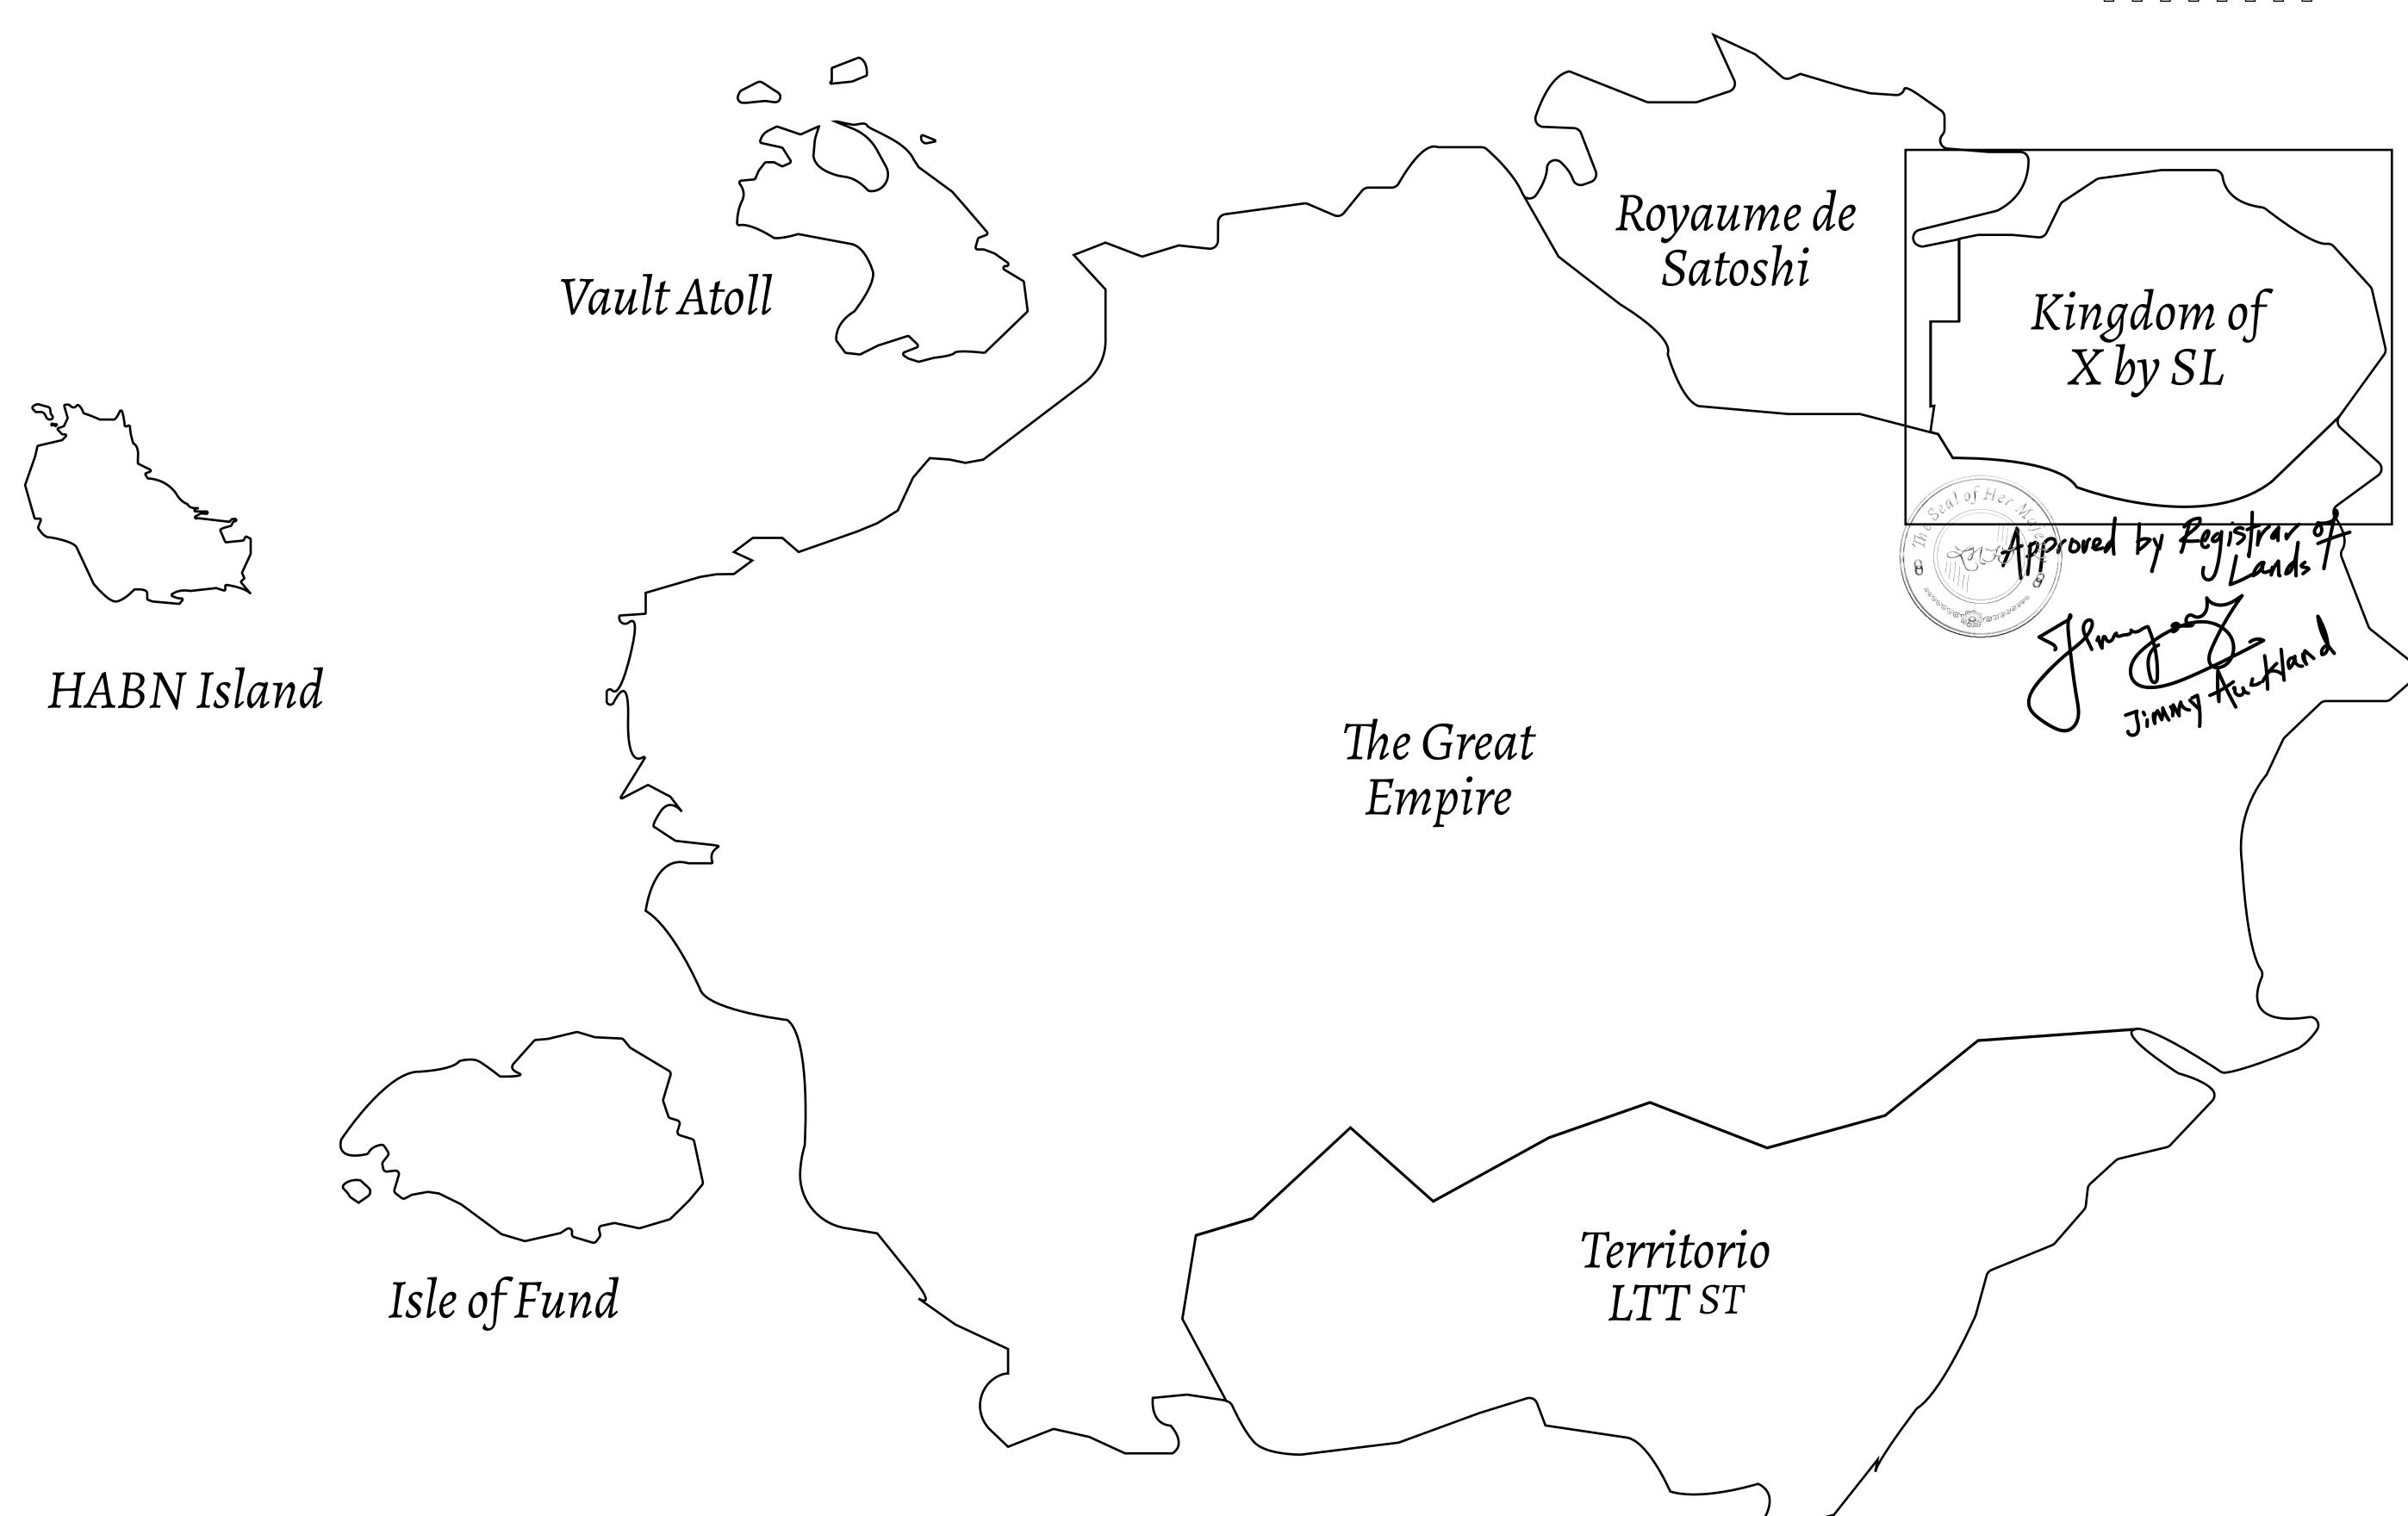

## THE ARISTOCRATS

The richest state in Loot NFT World. Special tablets are used to conduct high value auctions at galas and special events. The aristocrats donate 7% of their earnings to the Stakers, a special group of people, from the Great Empire. Ever since the marriage of the Sultan's daughter and the prince of X by SL, the Kingdom also donates 3% of its earnings to the Royaume De Satoshi.

## GEOGRAPHY

COASTLINE
BORDERS
HIGHEST POINT
LOWEST POINT
PLOTS
SCALE

93.89 KM (58.34 MILES)

OCEAN, THE GREAT EMPIRE, SL

PEAK HERMES +7899 M

PORT OF EXCLUSIVITY 0 M

549

1:50000

## H.M. LNFT Land Registry

X136-221121

TITLE NUMBER

ISSUED 22 November 2021

SCALE **1/50000** 

Type W-XBYSL: Share of 0.5% of all X by SL winning bid values based on number of NFT Stories minted

(rewarded in Credits); Automatic invite to X by SL; Mint 4 NFT Stories