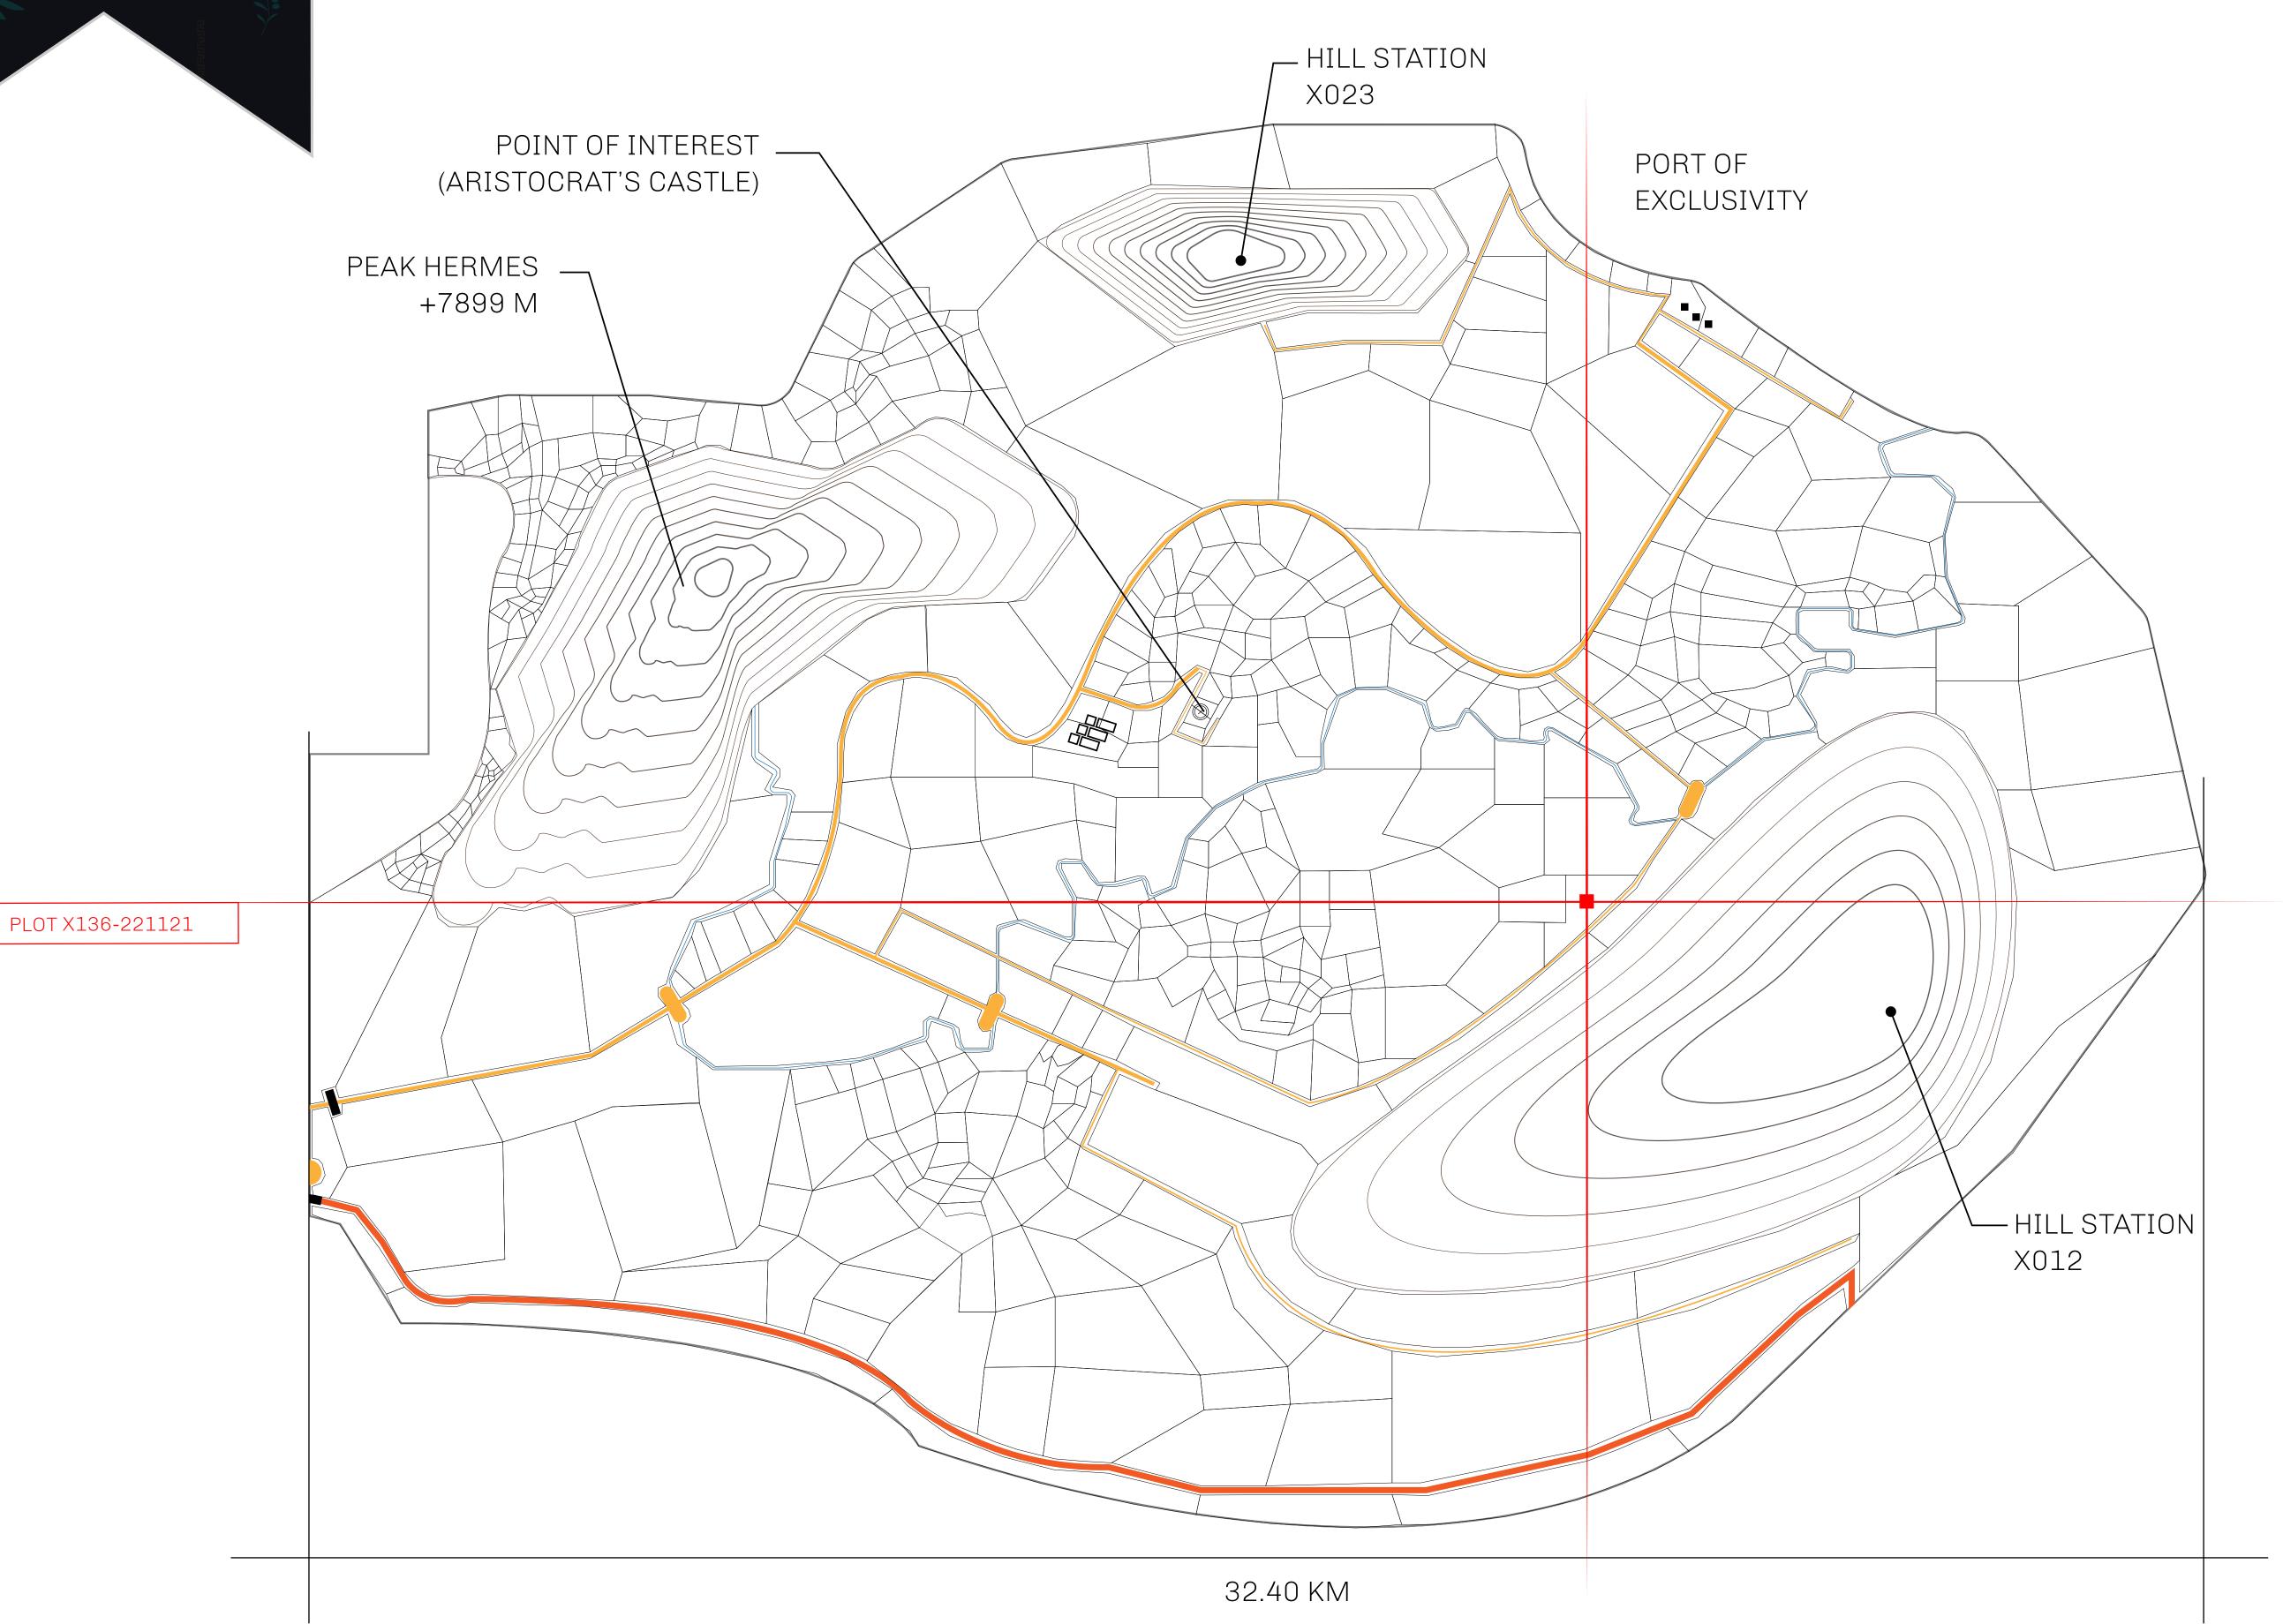

## GEOGRAPHY

COASTLINE
BORDERS
HIGHEST POINT
LOWEST POINT
PLOTS
SCALE

93.89 KM (58.34 MILES)

OCEAN, THE GREAT EMPIRE, SL

PEAK HERMES +7899 M

PORT OF EXCLUSIVITY 0 M

549

1:50000

## H.M. LNFT Land Registry

X136-221121

TITLE NUMBER

ISSUED 22 November 2021

SCALE **1/50000** 

Type W-XBYSL: Share of 0.5% of all X by SL winning bid values based on number of NFT Stories minted

(rewarded in Credits); Automatic invite to X by SL; Mint 4 NFT Stories