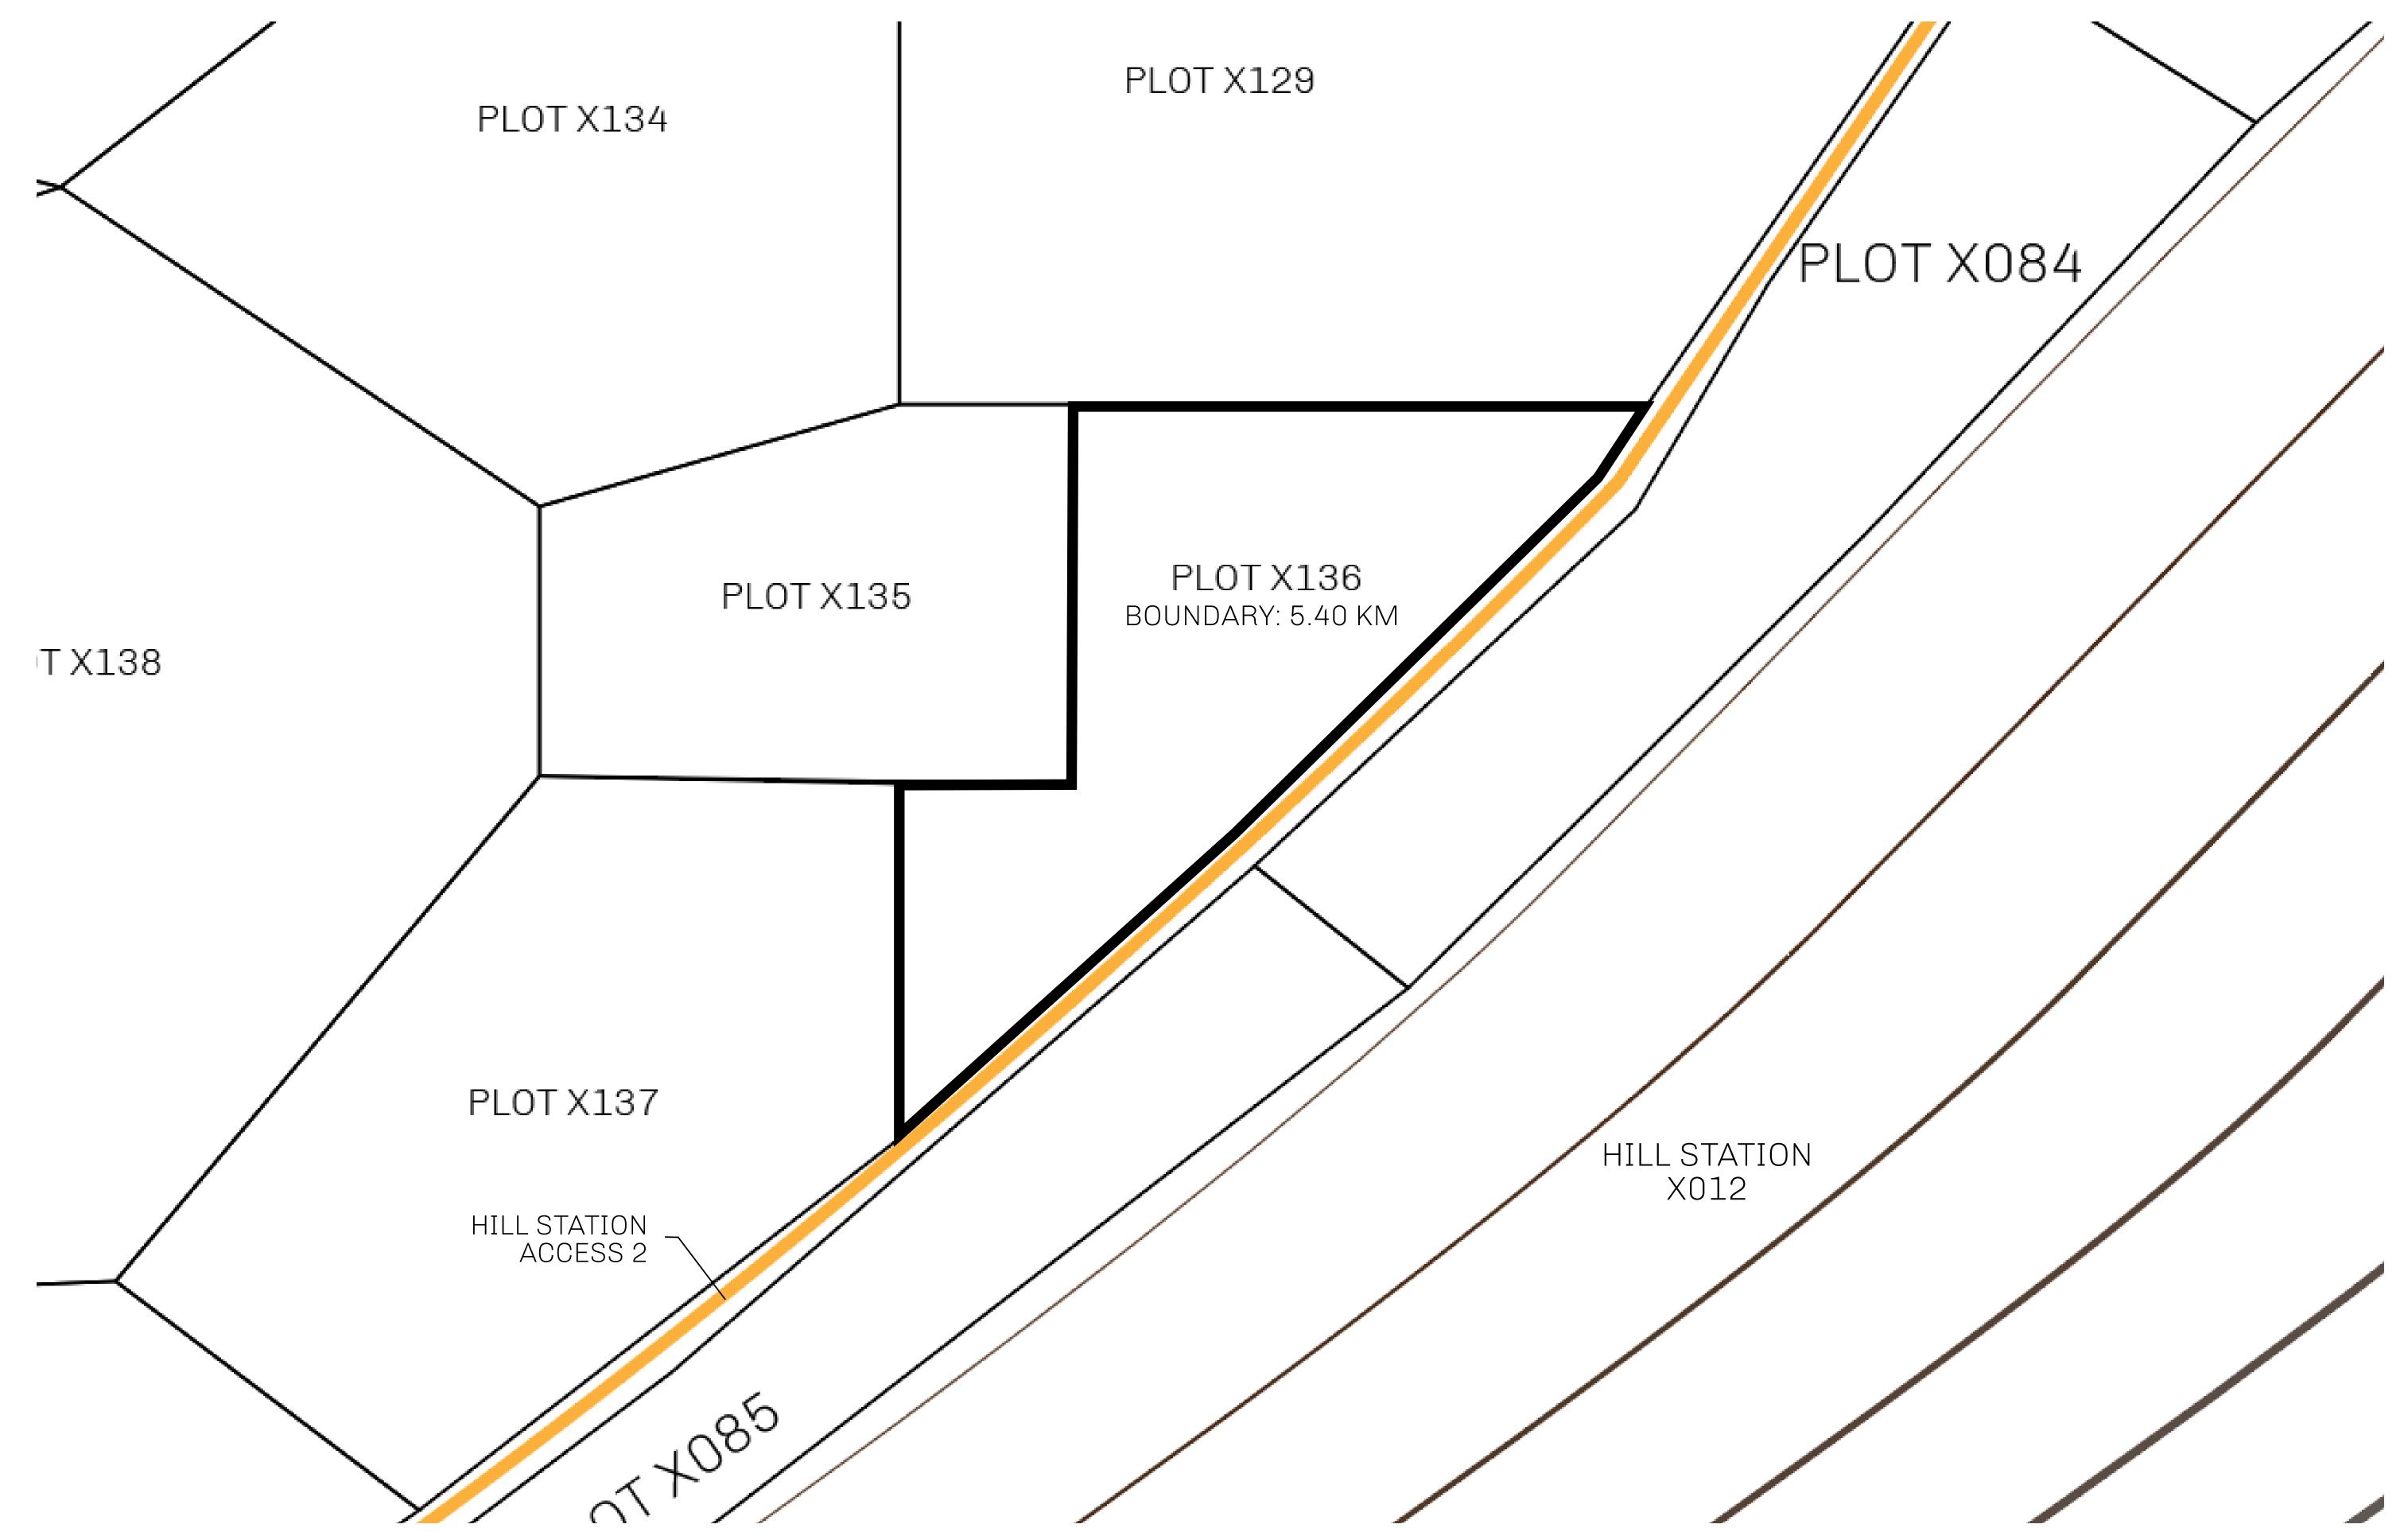

## GEOGRAPHY

COASTLINE
BORDERS
HIGHEST POINT
LOWEST POINT
PLOTS
SCALE

93.89 KM (58.34 MILES)

OCEAN, THE GREAT EMPIRE, SL

PEAK HERMES +7899 M

PORT OF EXCLUSIVITY 0 M

549

1:50000

## H.M. LNFT Land Registry

X136-221121

TITLE NUMBER

ISSUED 22 November 2021

SCALE **1/50000** 

Type W-XBYSL: Share of 0.5% of all X by SL winning bid values based on number of NFT Stories minted

(rewarded in Credits); Automatic invite to X by SL; Mint 4 NFT Stories