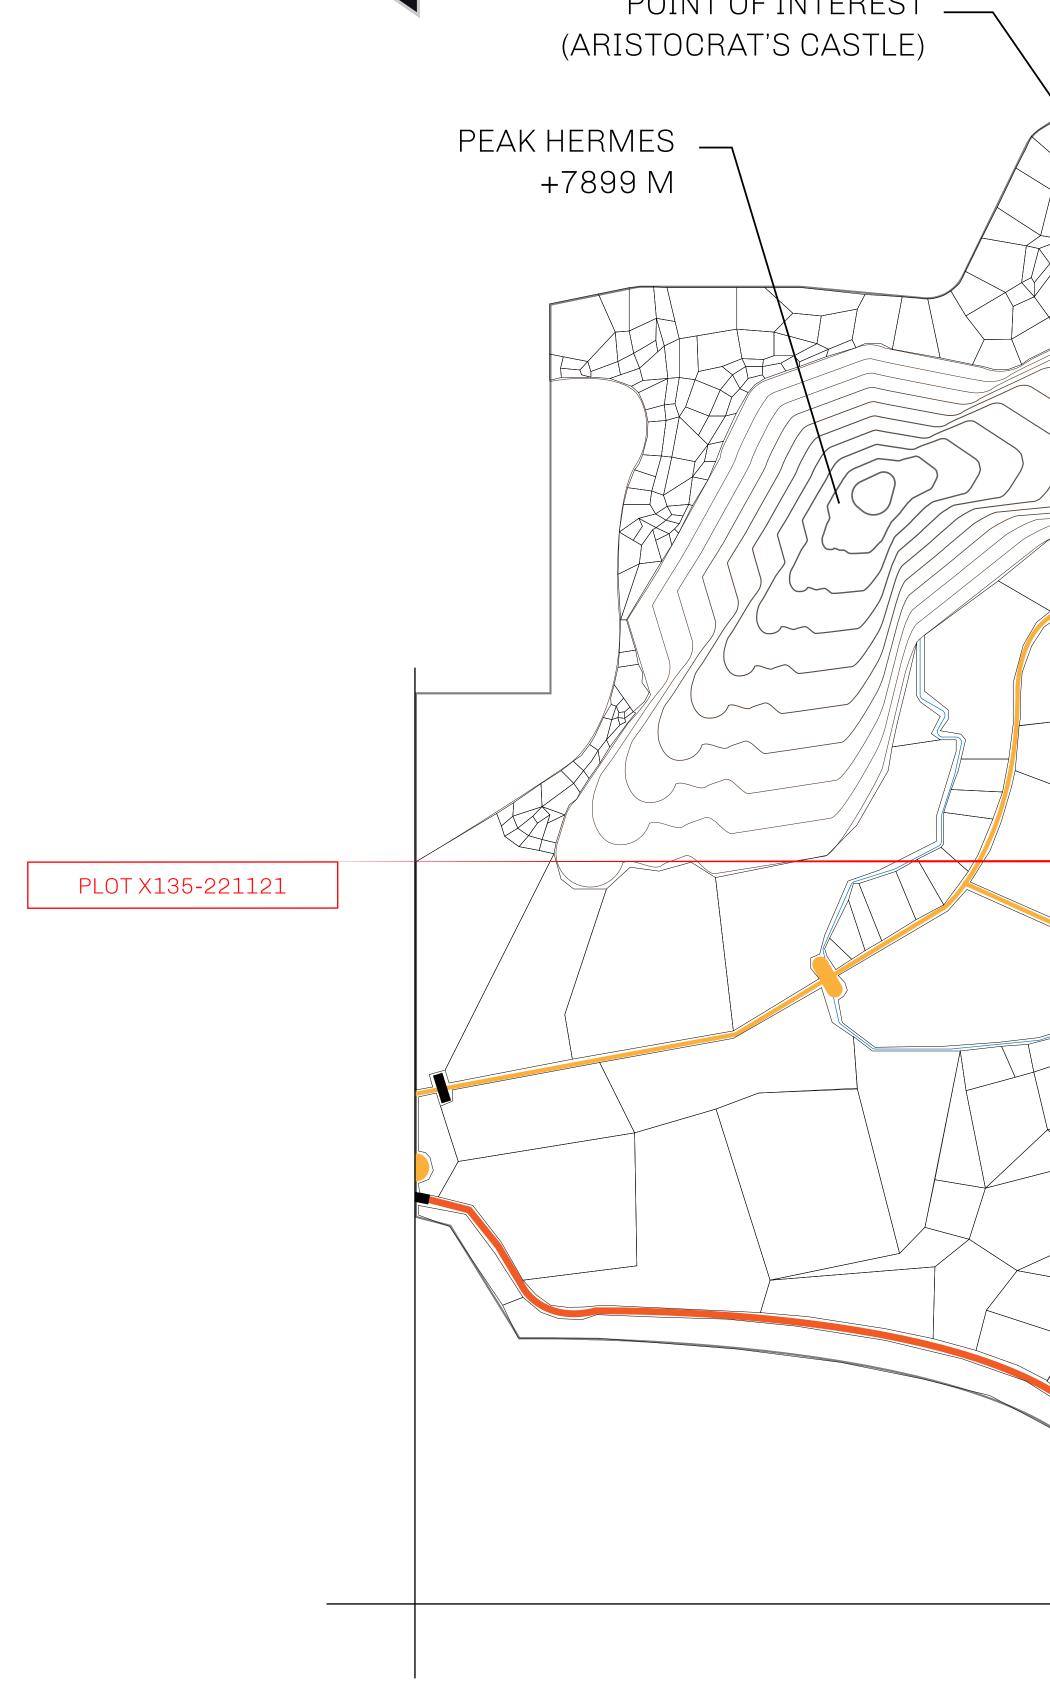

# LOOT NFT WORLD

HABN Island

 $\bigcirc$ 

Vault Atoll

Isle of Fund

The Great Empire

THE ARISTOCRATS GEOGRAPHY The richest state in Loot NFT World. Special tablets are used to COASTLINE 93.89 KM (58.34 MILES) conduct high value auctions at galas and special events. The OCEAN, THE GREAT EMPIRE, SL BORDERS aristocrats donate 7% of their earnings to the Stakers, a special HIGHEST POINT PEAK HERMES +7899 M group of people, from the Great Empire. Ever since the marriage LOWEST POINT PORT OF EXCLUSIVITY 0 M of the Sultan's daughter and the prince of X by SL, the Kingdom PLOTS 549 also donates 3% of its earnings to the Royaume De Satoshi. SCALE 1:50000 - HILL STATION X023 POINT OF INTEREST PORT OF (ARISTOCRAT'S CASTLE) EXCLUSIVITY +7899 M 