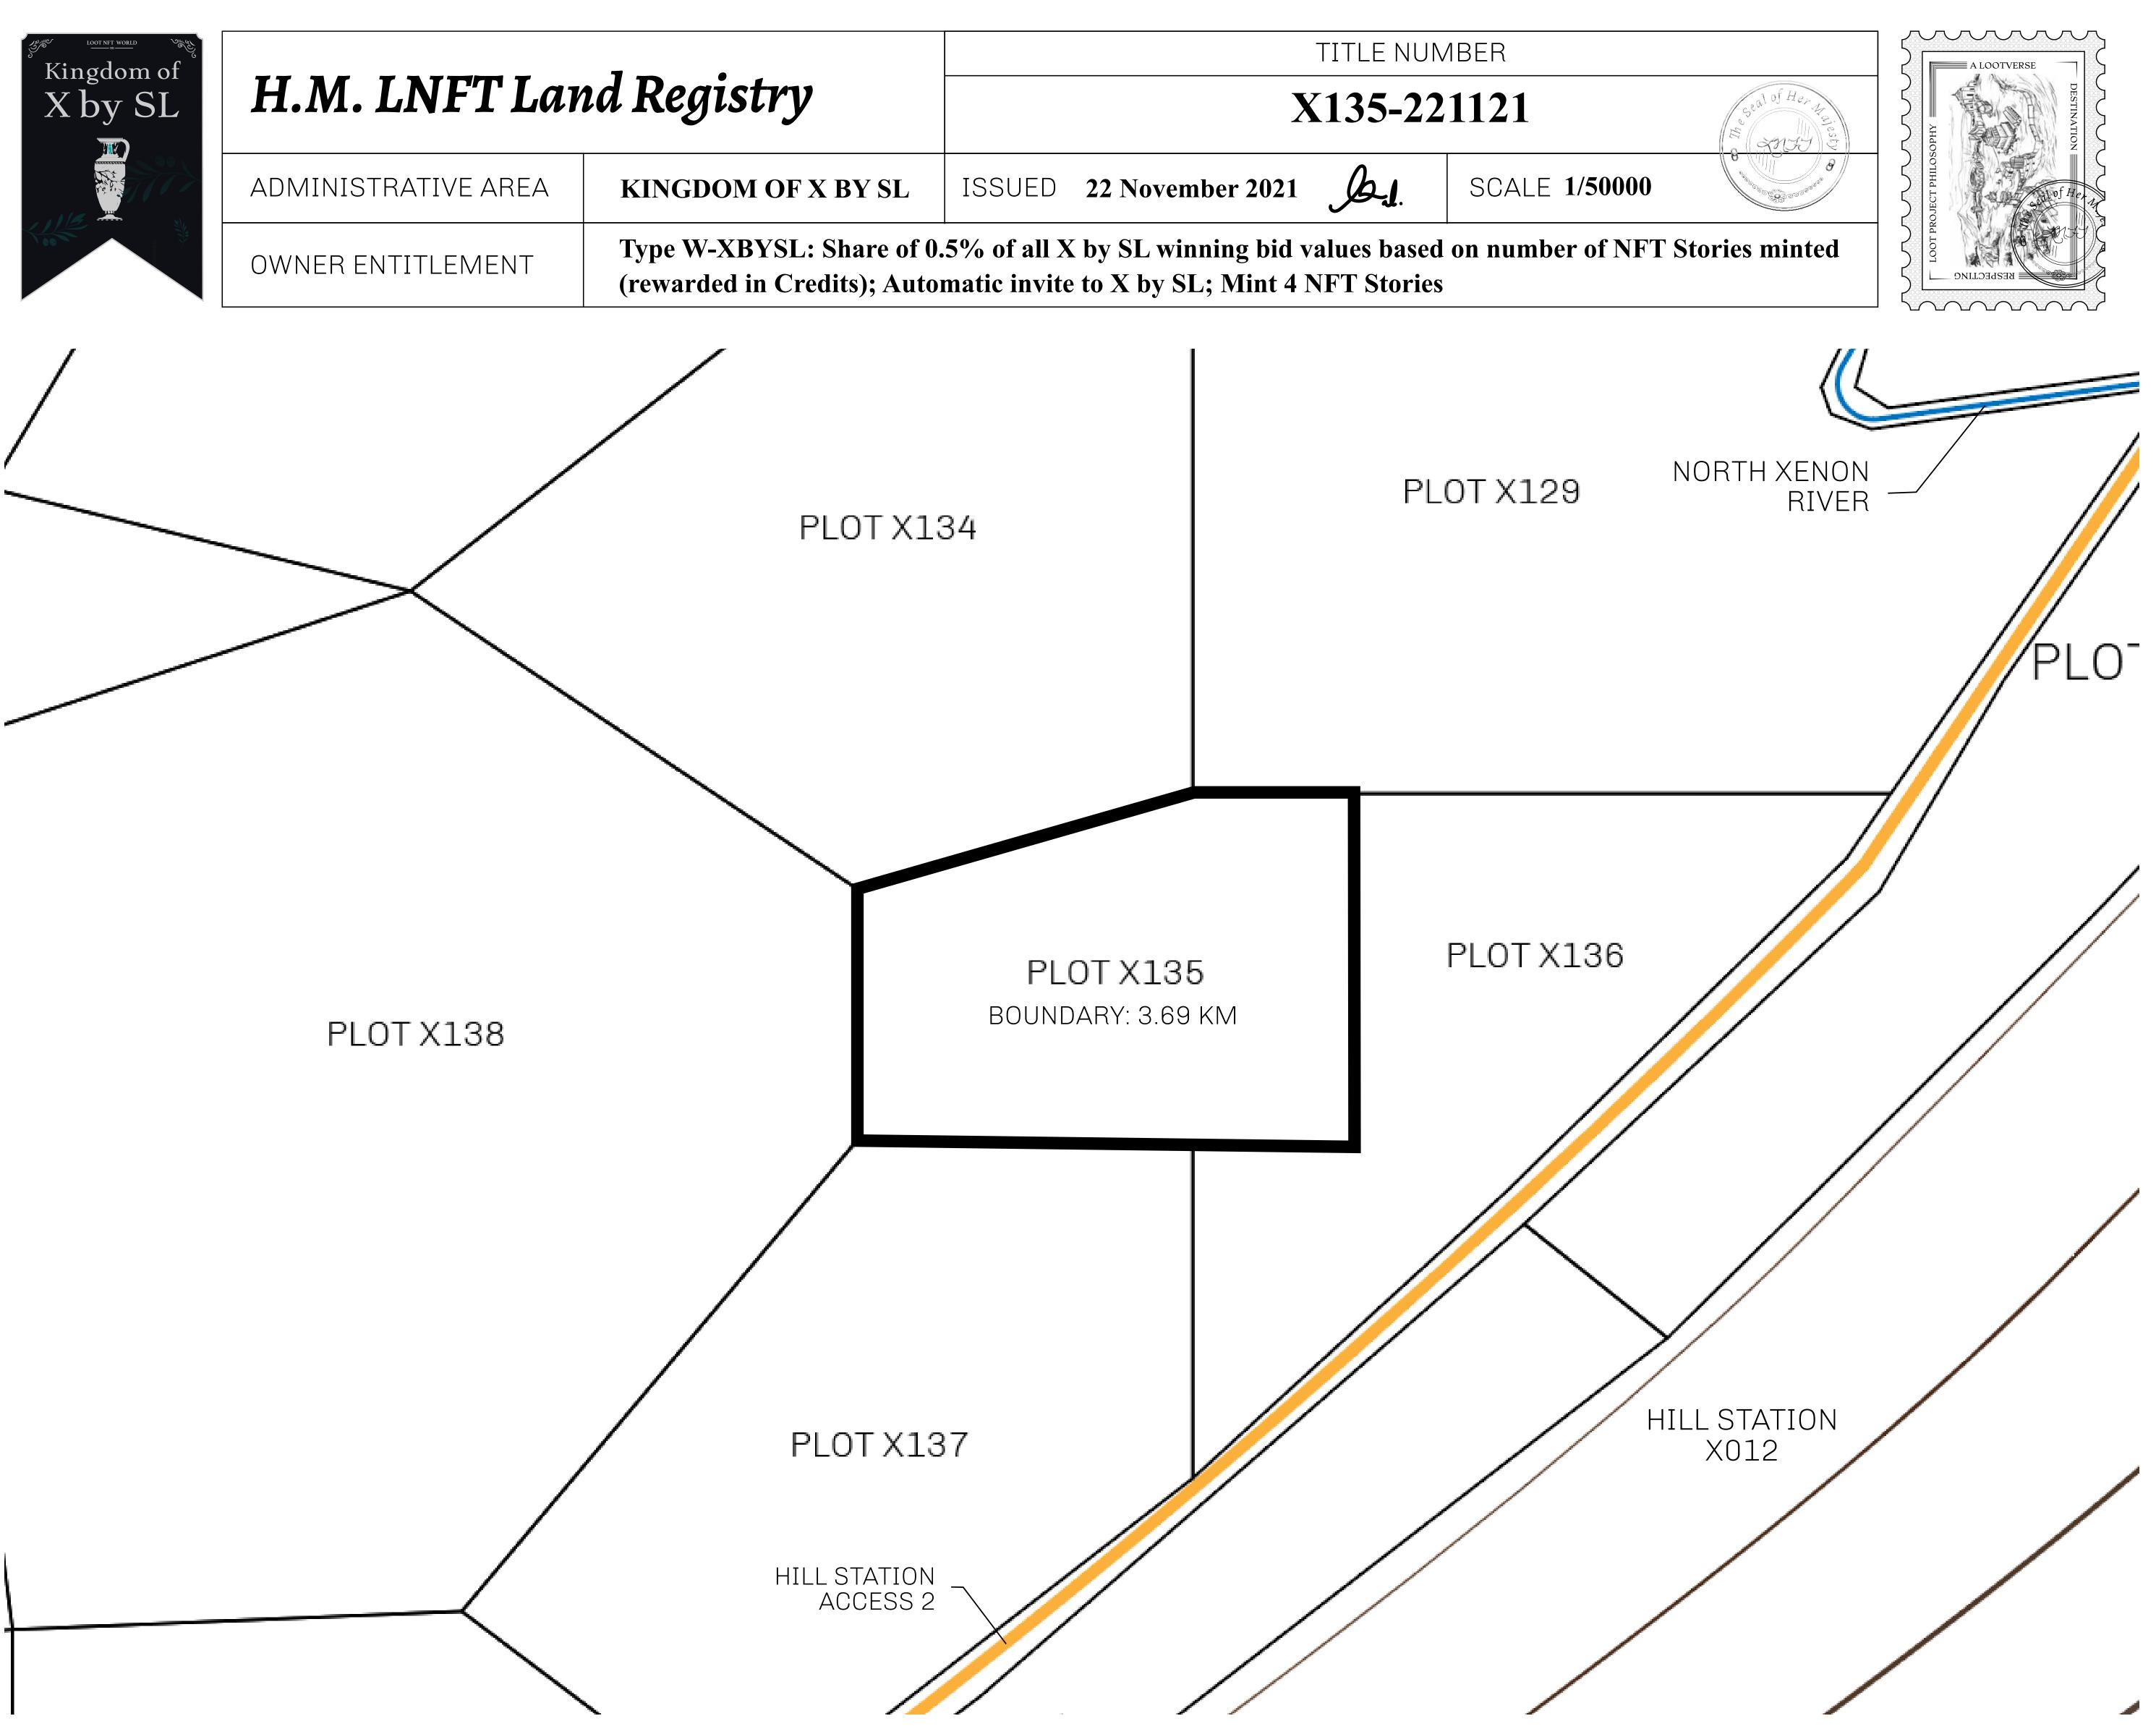

# LOOT NFT WORLD

HABN Island

 $\bigcirc$ 

Vault Atoll

Isle of Fund

The Great Empire

THE ARISTOCRATS GEOGRAPHY The richest state in Loot NFT World. Special tablets are used to COASTLINE 93.89 KM (58.34 MILES) conduct high value auctions at galas and special events. The OCEAN, THE GREAT EMPIRE, SL BORDERS aristocrats donate 7% of their earnings to the Stakers, a special HIGHEST POINT PEAK HERMES +7899 M group of people, from the Great Empire. Ever since the marriage LOWEST POINT PORT OF EXCLUSIVITY 0 M of the Sultan's daughter and the prince of X by SL, the Kingdom PLOTS 549 also donates 3% of its earnings to the Royaume De Satoshi. SCALE 1:50000 - HILL STATION X023 POINT OF INTEREST PORT OF (ARISTOCRAT'S CASTLE) EXCLUSIVITY +7899 M 