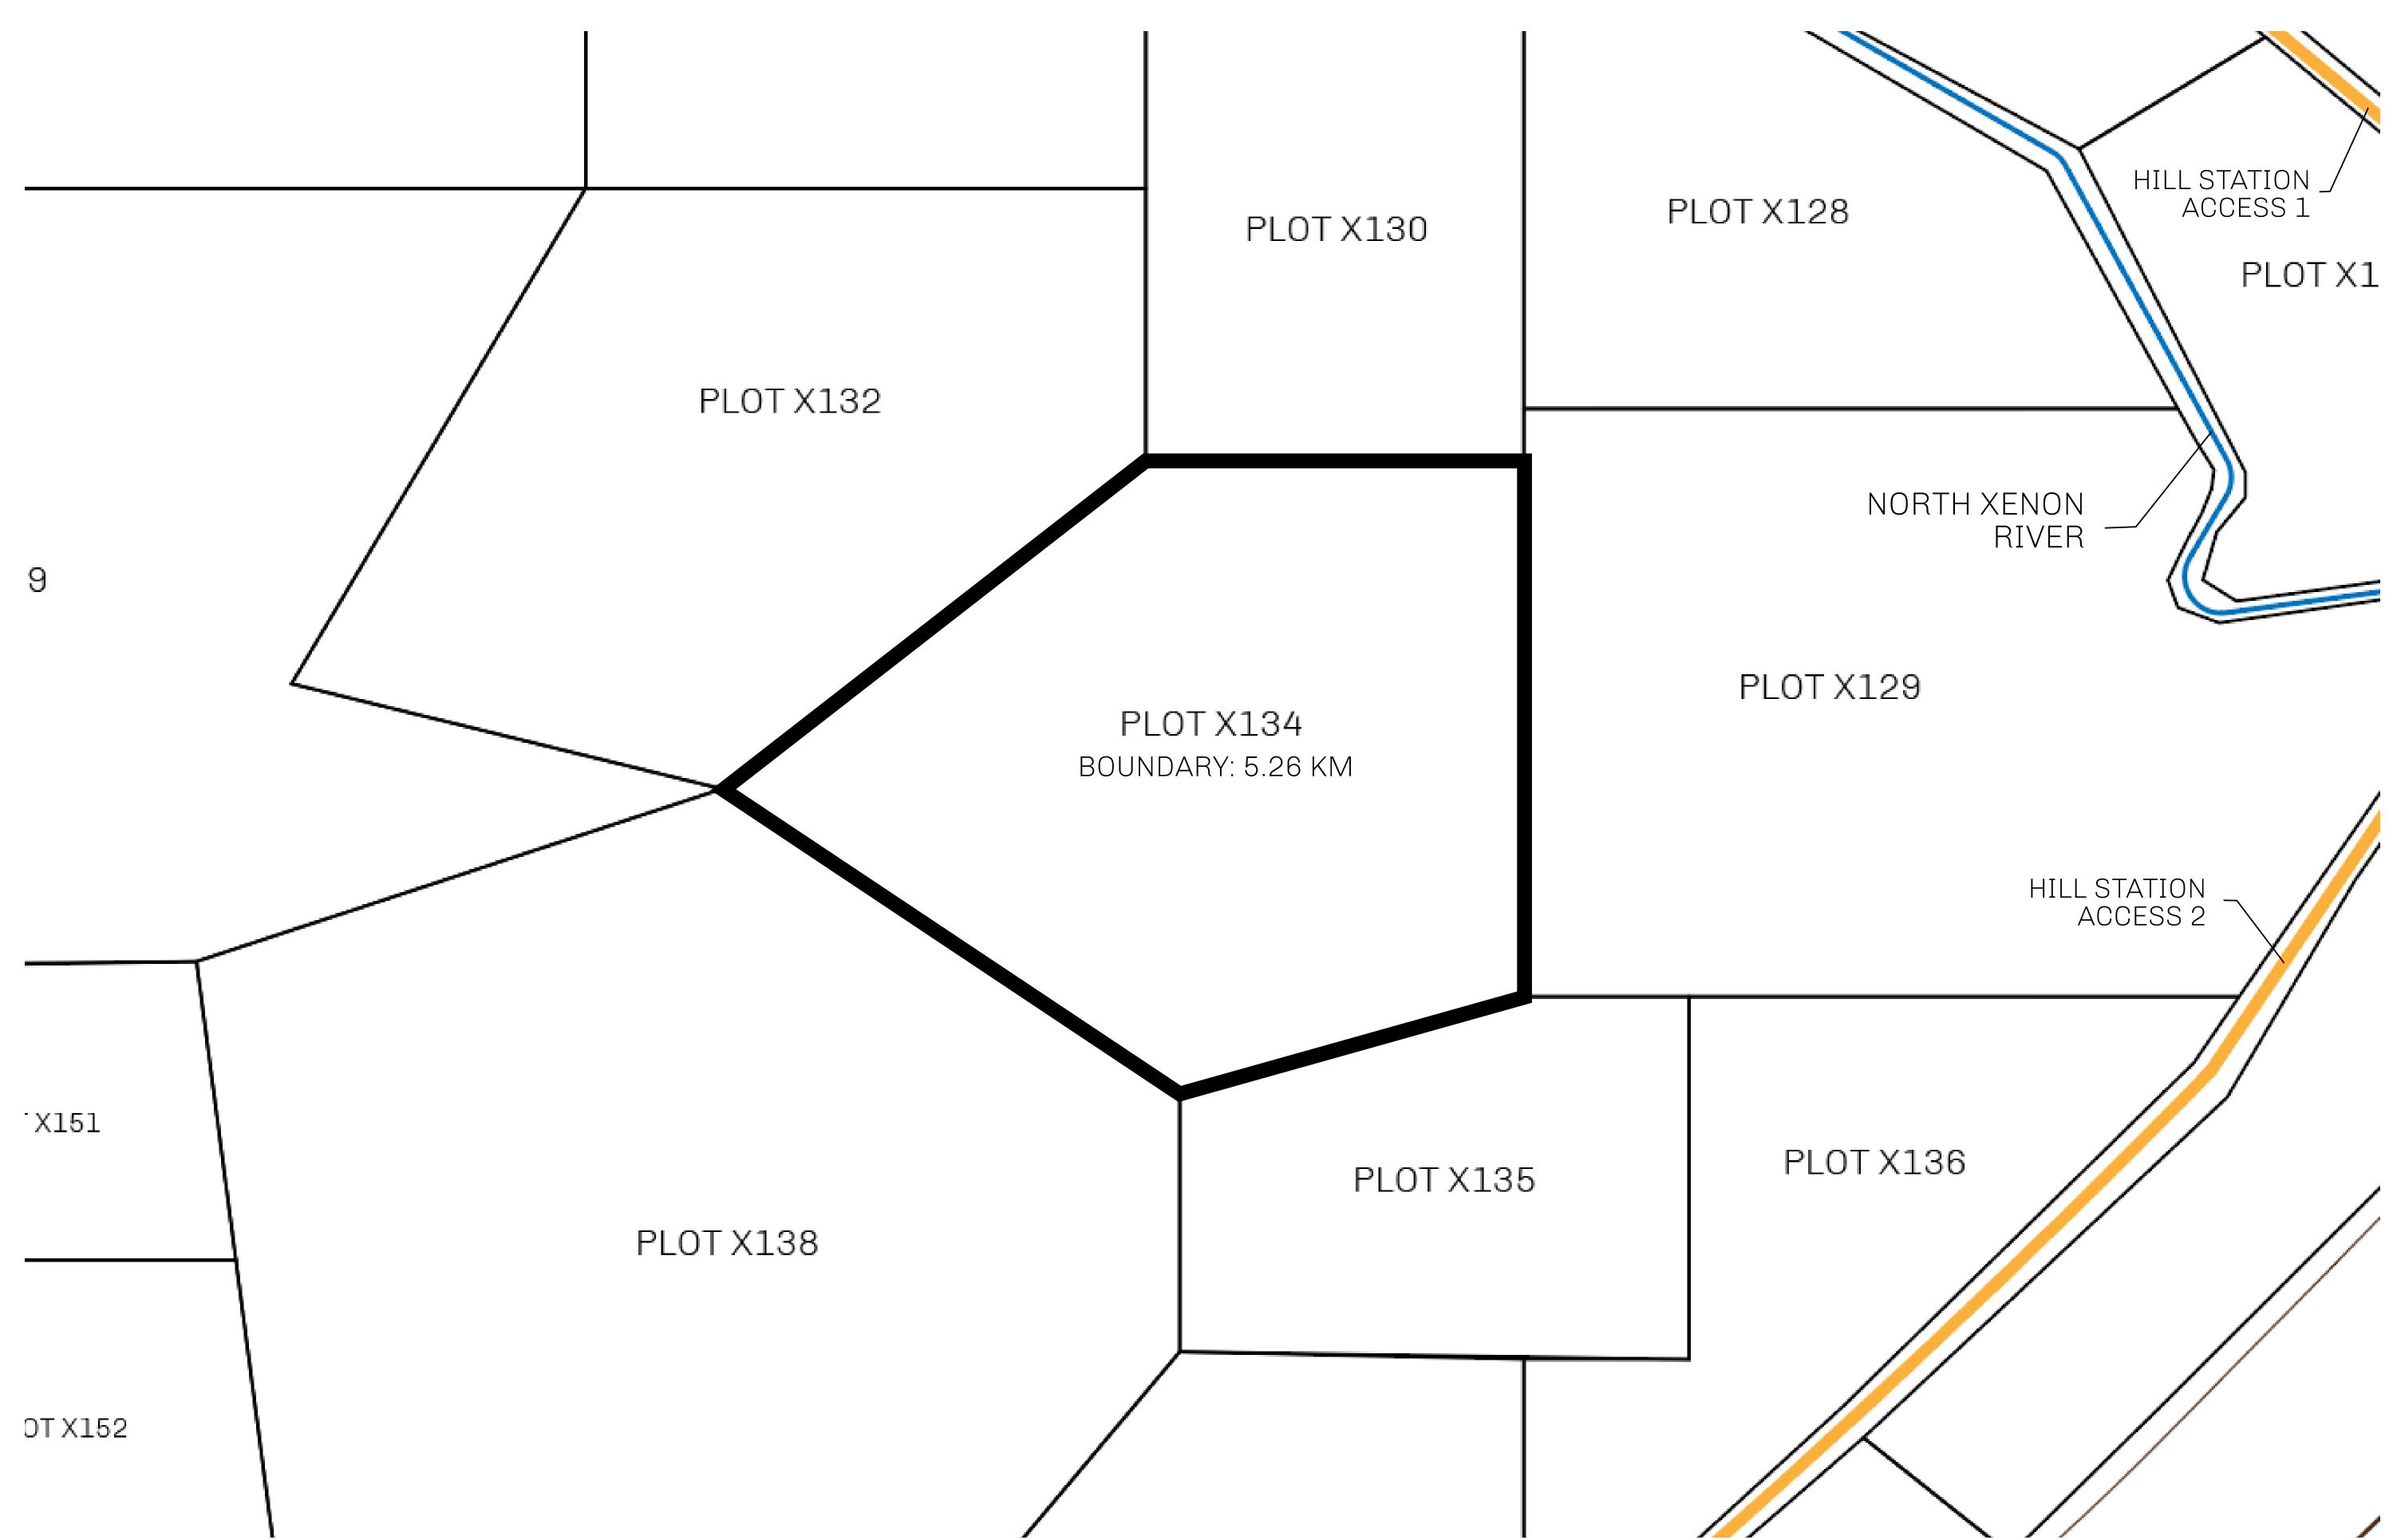

## GEOGRAPHY

COASTLINE
BORDERS
HIGHEST POINT
LOWEST POINT
PLOTS
SCALE

93.89 KM (58.34 MILES)

OCEAN, THE GREAT EMPIRE, SL

PEAK HERMES +7899 M

PORT OF EXCLUSIVITY 0 M

549

1:50000

## H.M. LNFT Land Registry

X134-221121

TITLE NUMBER

KINGDOM OF X BY SL

ISSUED 22 November 2021

SCALE **1/50000** 

Type W-XBYSL: Share of 0.5% of all X by SL winning bid values based on number of NFT Stories minted (rewarded in Credits); Automatic invite to X by SL; Mint 4 NFT Stories