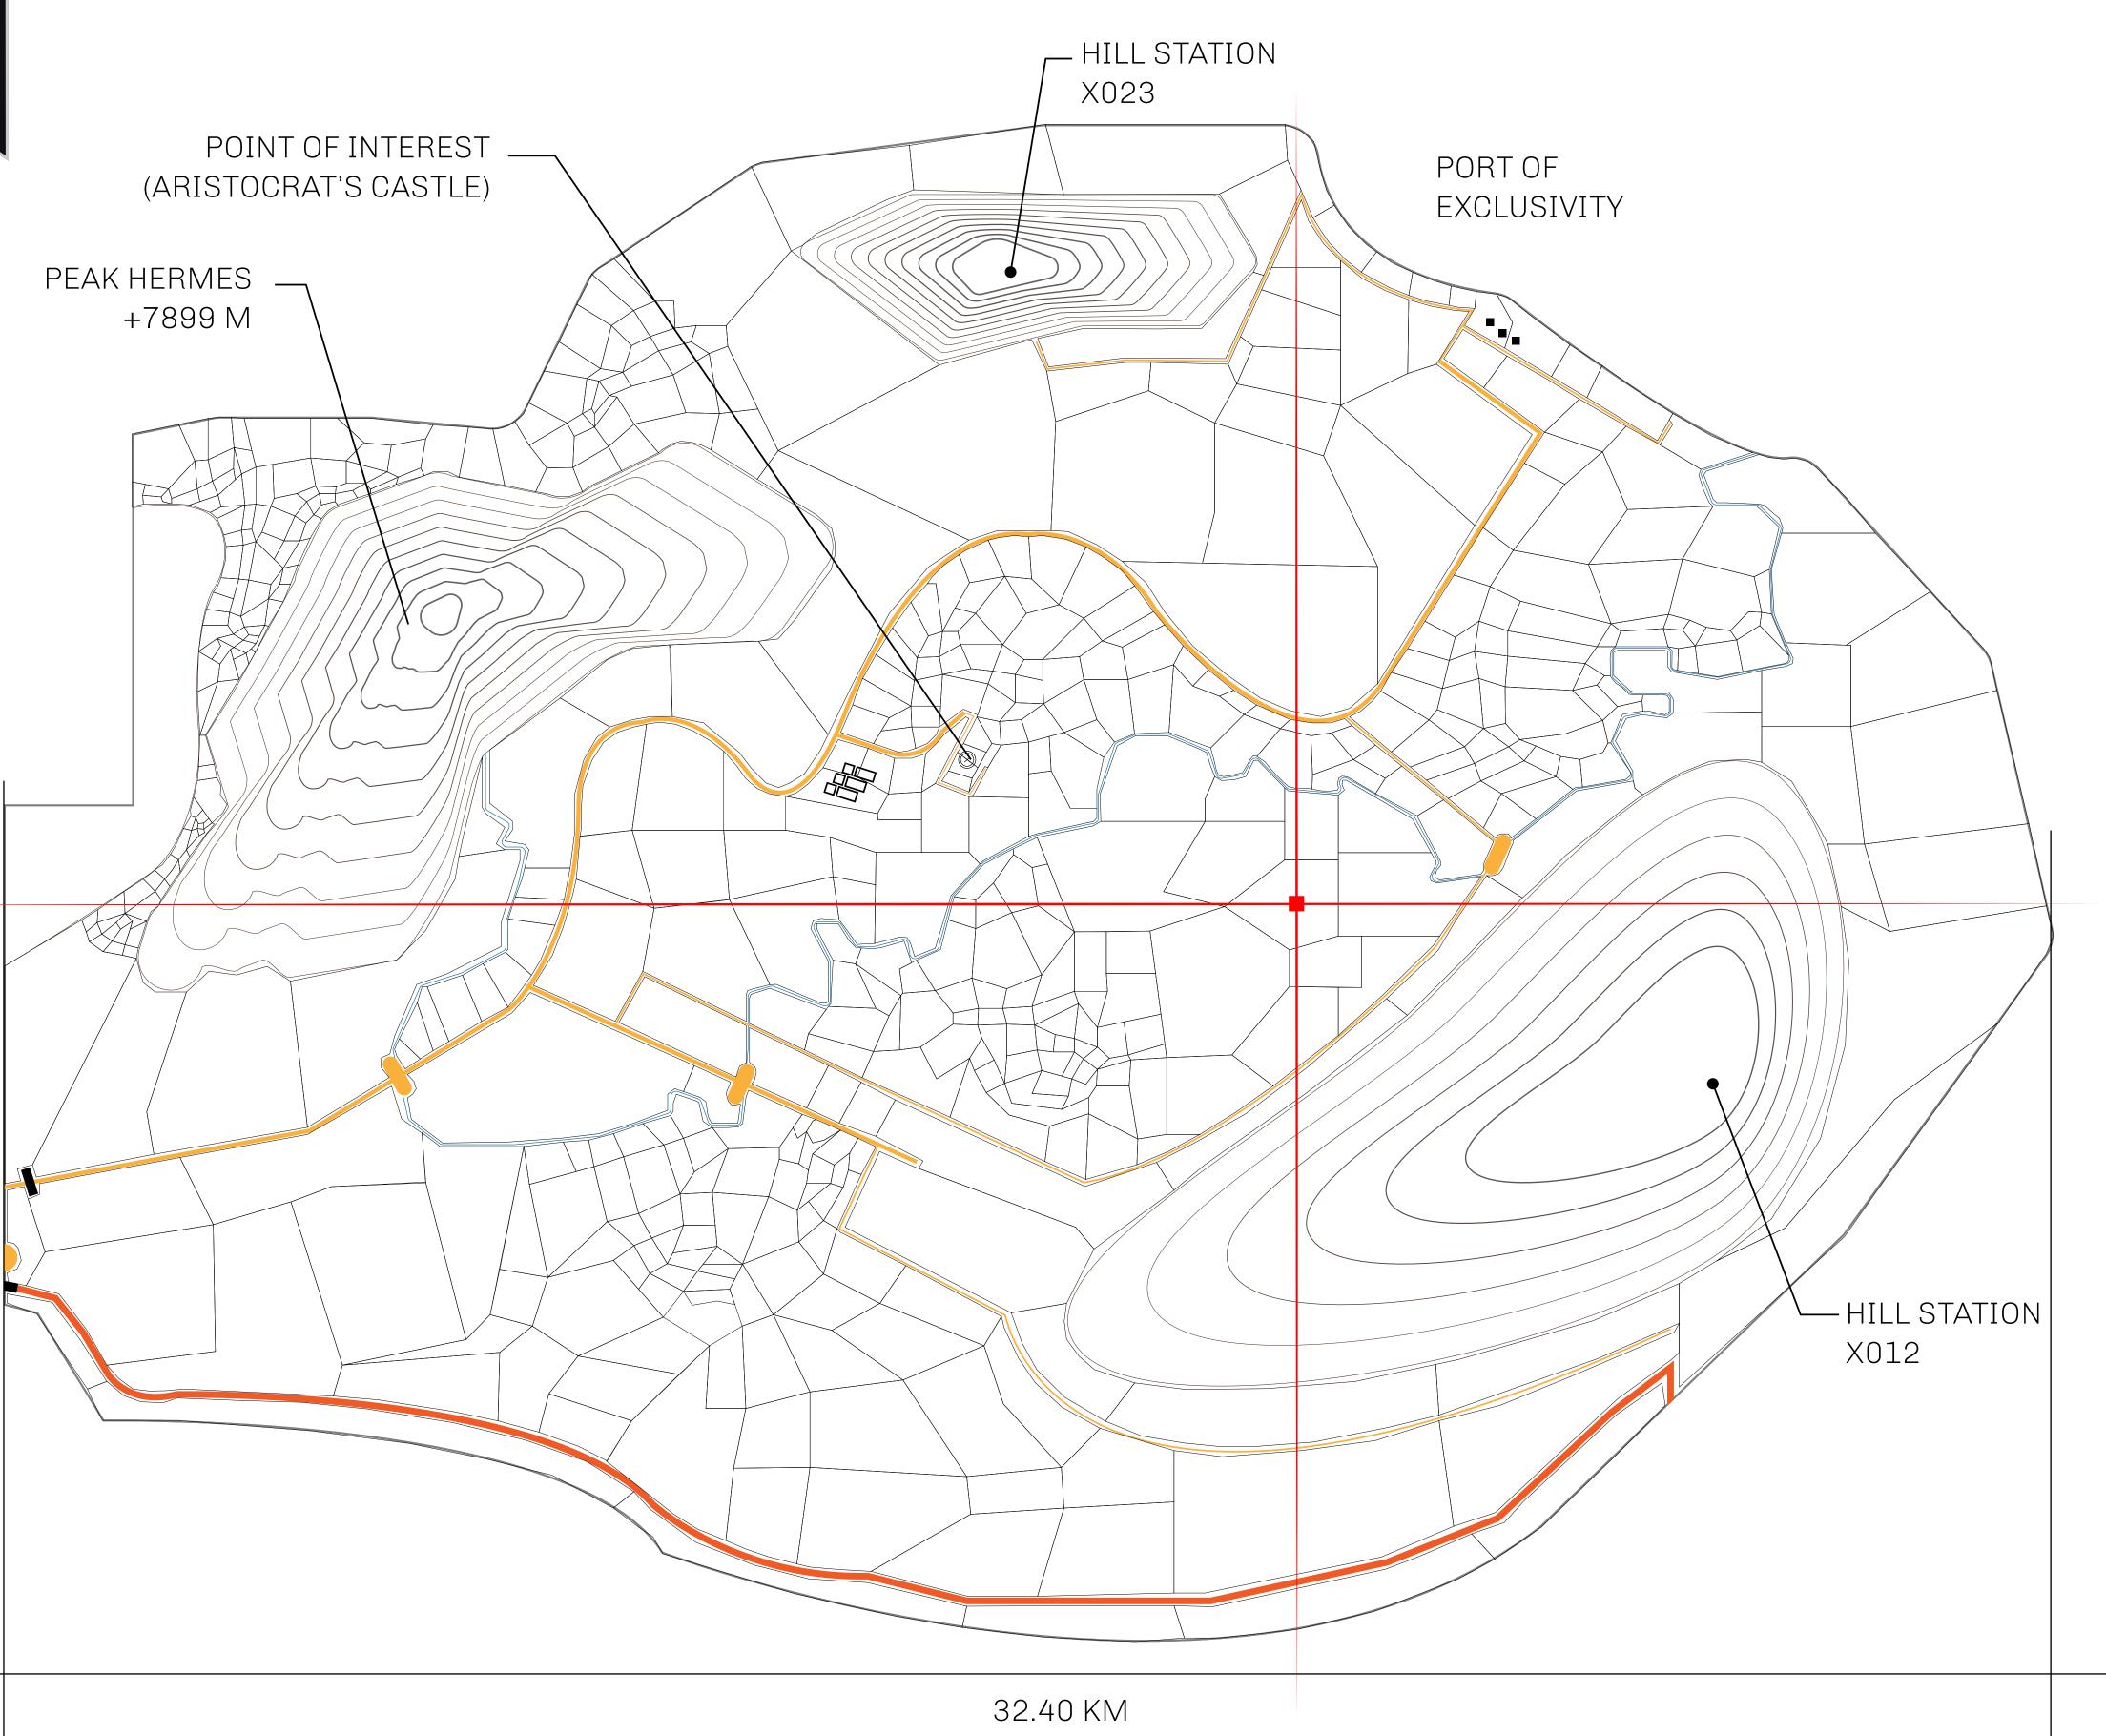

## GEOGRAPHY

COASTLINE
BORDERS
HIGHEST POINT
LOWEST POINT
PLOTS
SCALE

93.89 KM (58.34 MILES)

OCEAN, THE GREAT EMPIRE, SL

PEAK HERMES +7899 M

PORT OF EXCLUSIVITY 0 M

549

1:50000