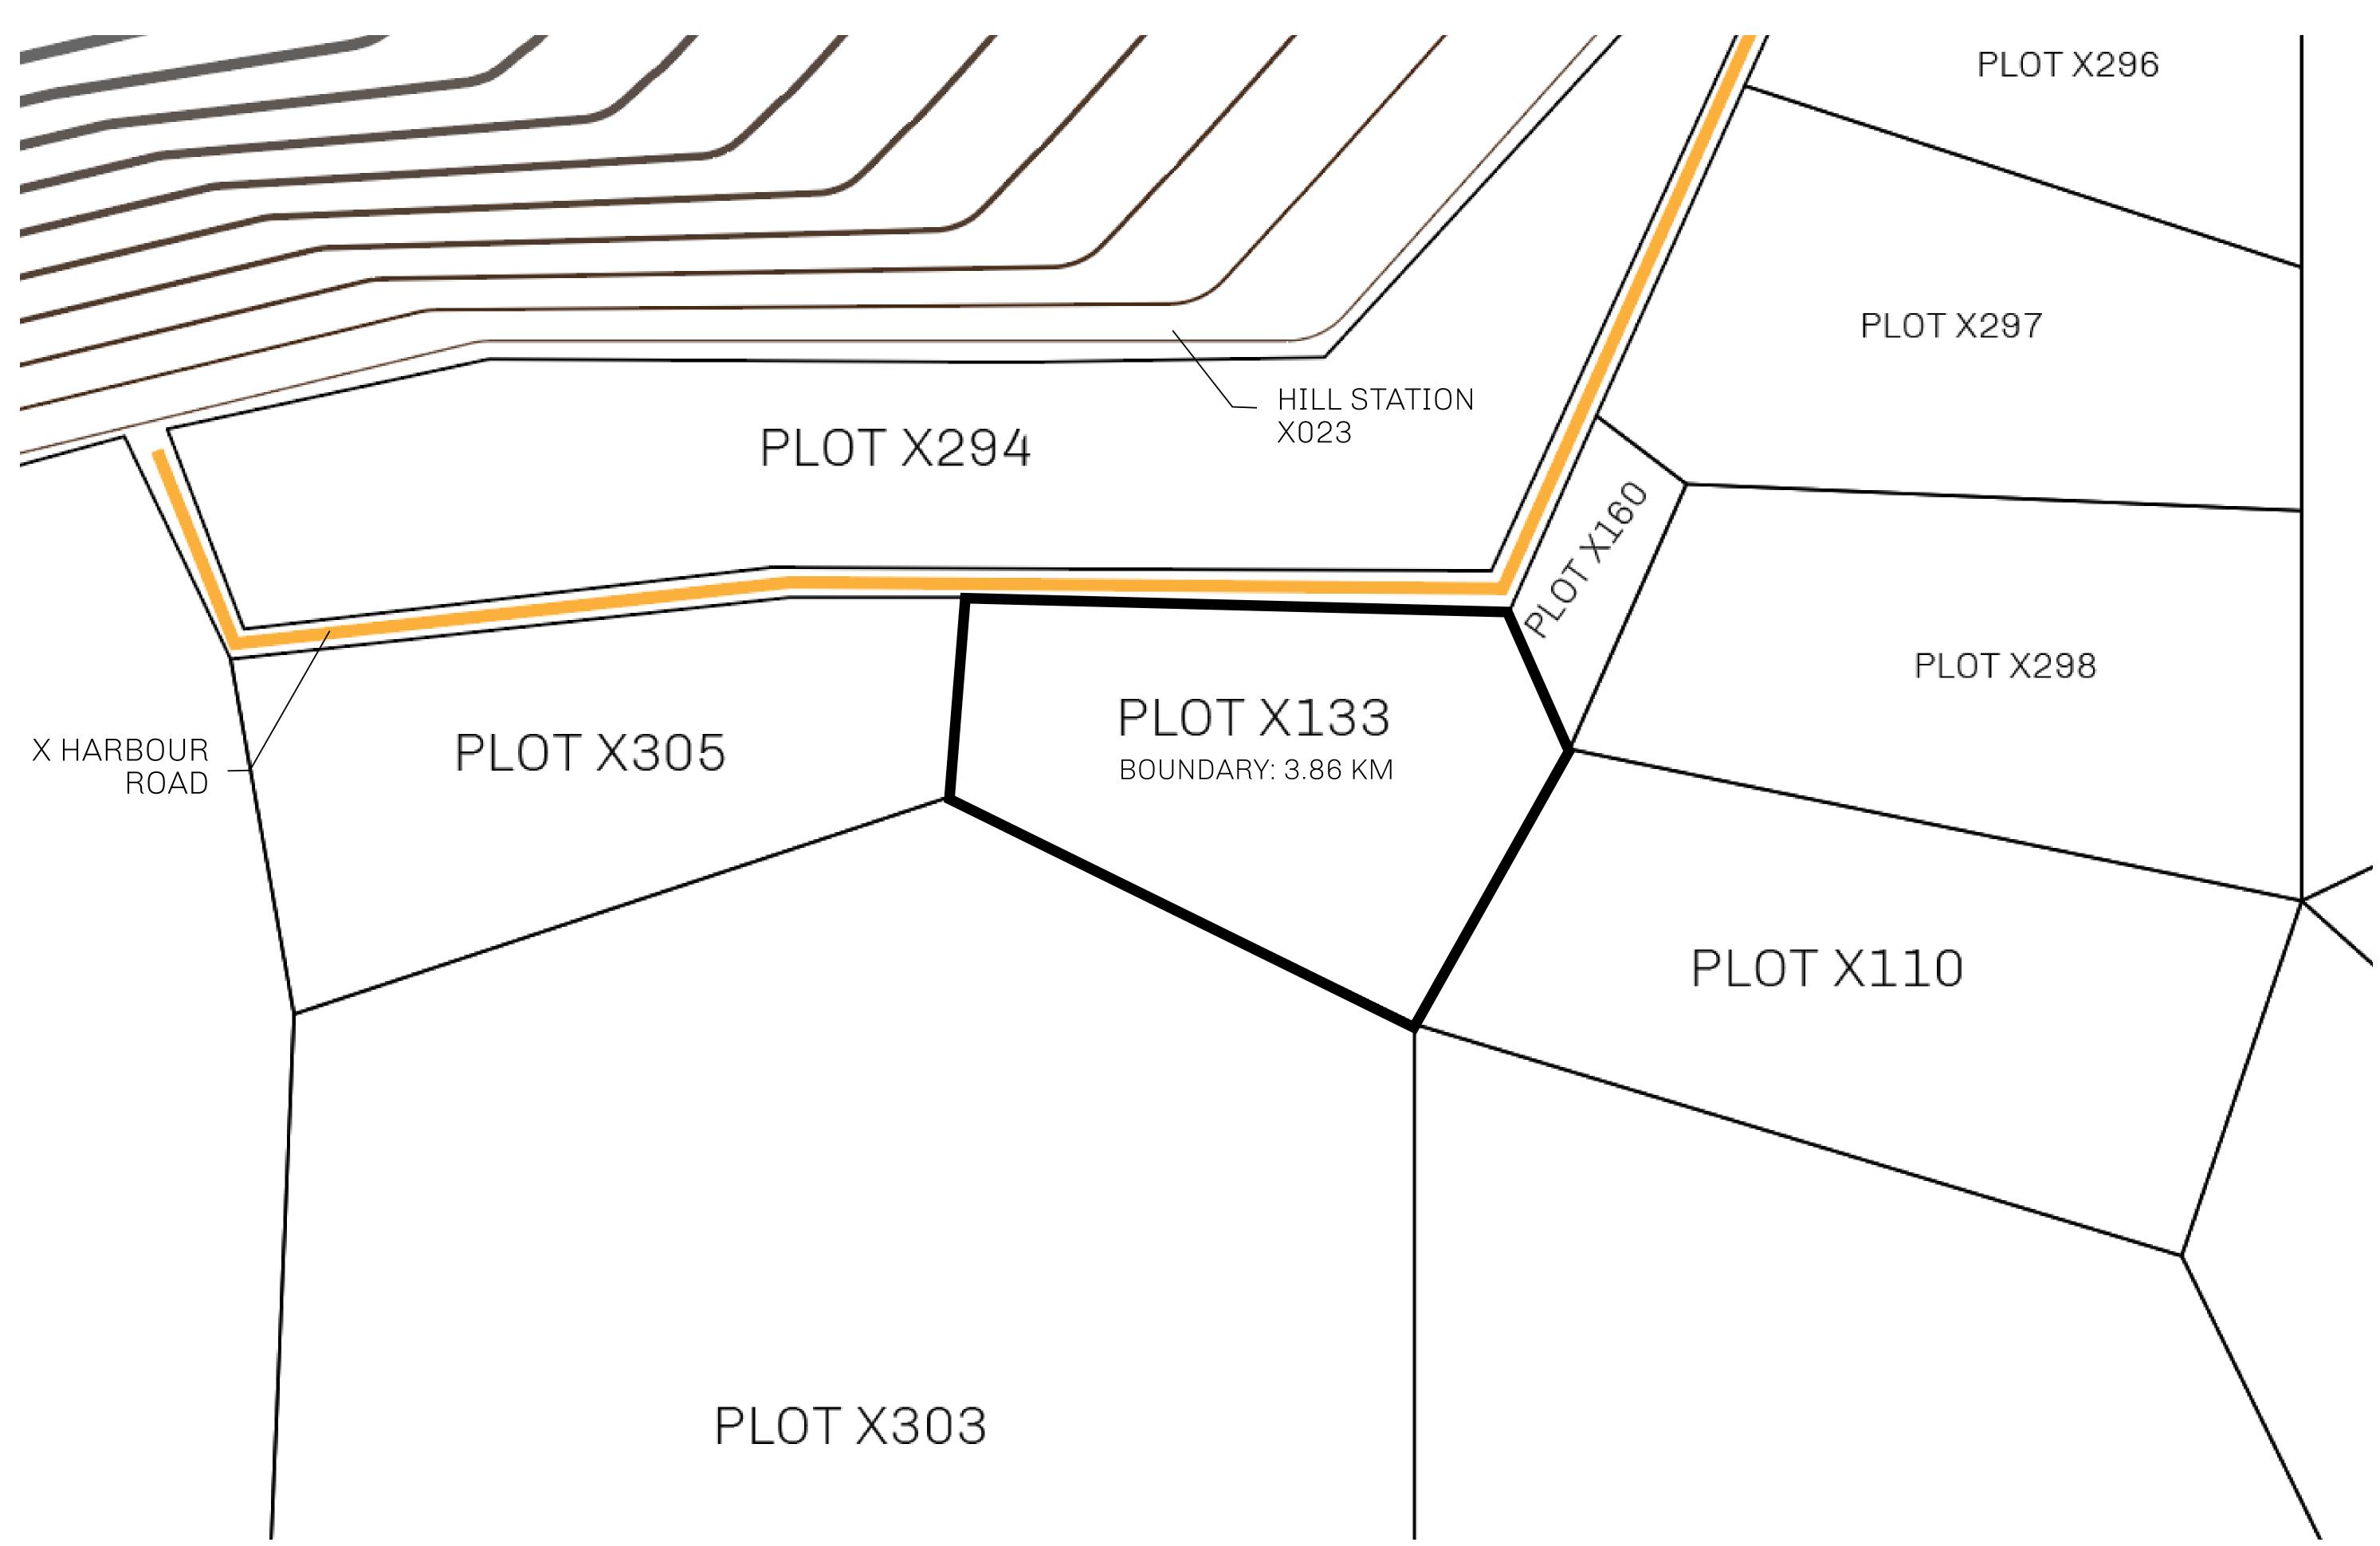

## GEOGRAPHY

COASTLINE
BORDERS
HIGHEST POINT
LOWEST POINT
PLOTS
SCALE

93.89 KM (58.34 MILES)

OCEAN, THE GREAT EMPIRE, SL

PEAK HERMES +7899 M

PORT OF EXCLUSIVITY 0 M

549

1:50000

## H.M. LNFT Land Registry

TITLE NUMBER

KINGDOM OF X BY SL

ISSUED 22 November 2021

SCALE **1/50000** 

Type W-XBYSL: Share of 0.5% of all X by SL winning bid values based on number of NFT Stories minted (rewarded in Credits); Automatic invite to X by SL; Mint 4 NFT Stories