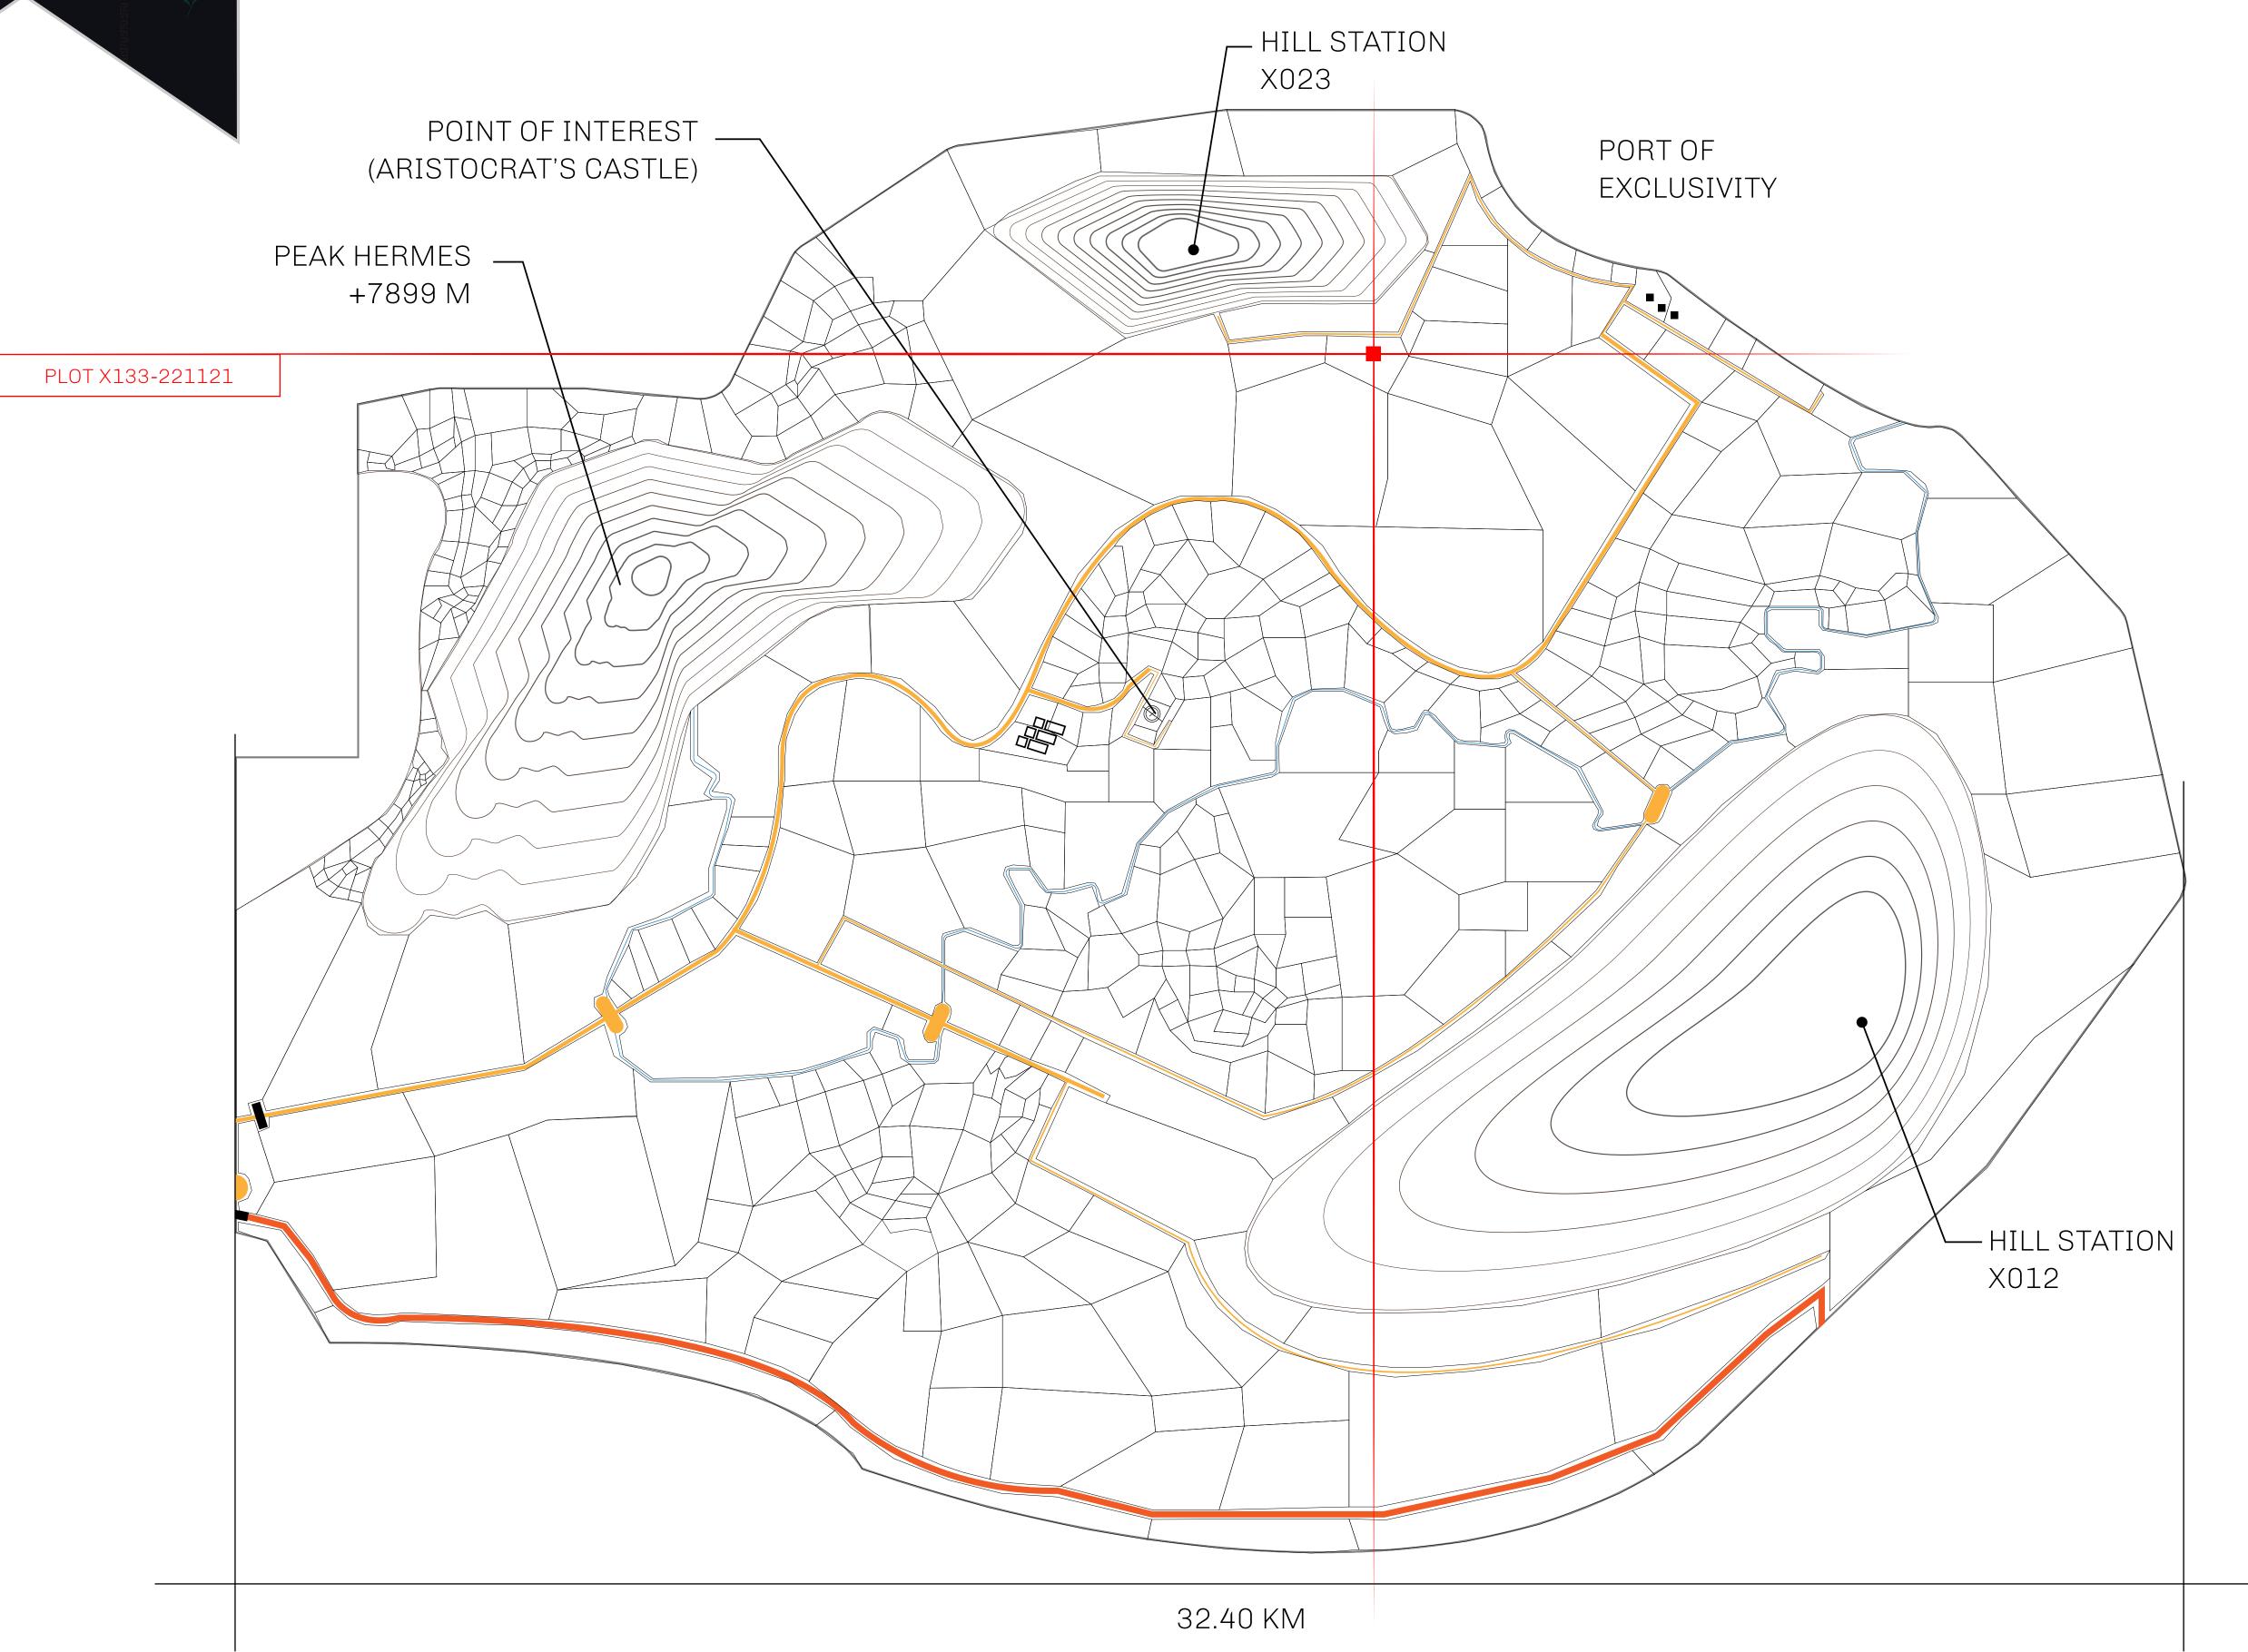

## GEOGRAPHY

COASTLINE
BORDERS
HIGHEST POINT
LOWEST POINT
PLOTS
SCALE

93.89 KM (58.34 MILES)

OCEAN, THE GREAT EMPIRE, SL

PEAK HERMES +7899 M

PORT OF EXCLUSIVITY 0 M

549

1:50000