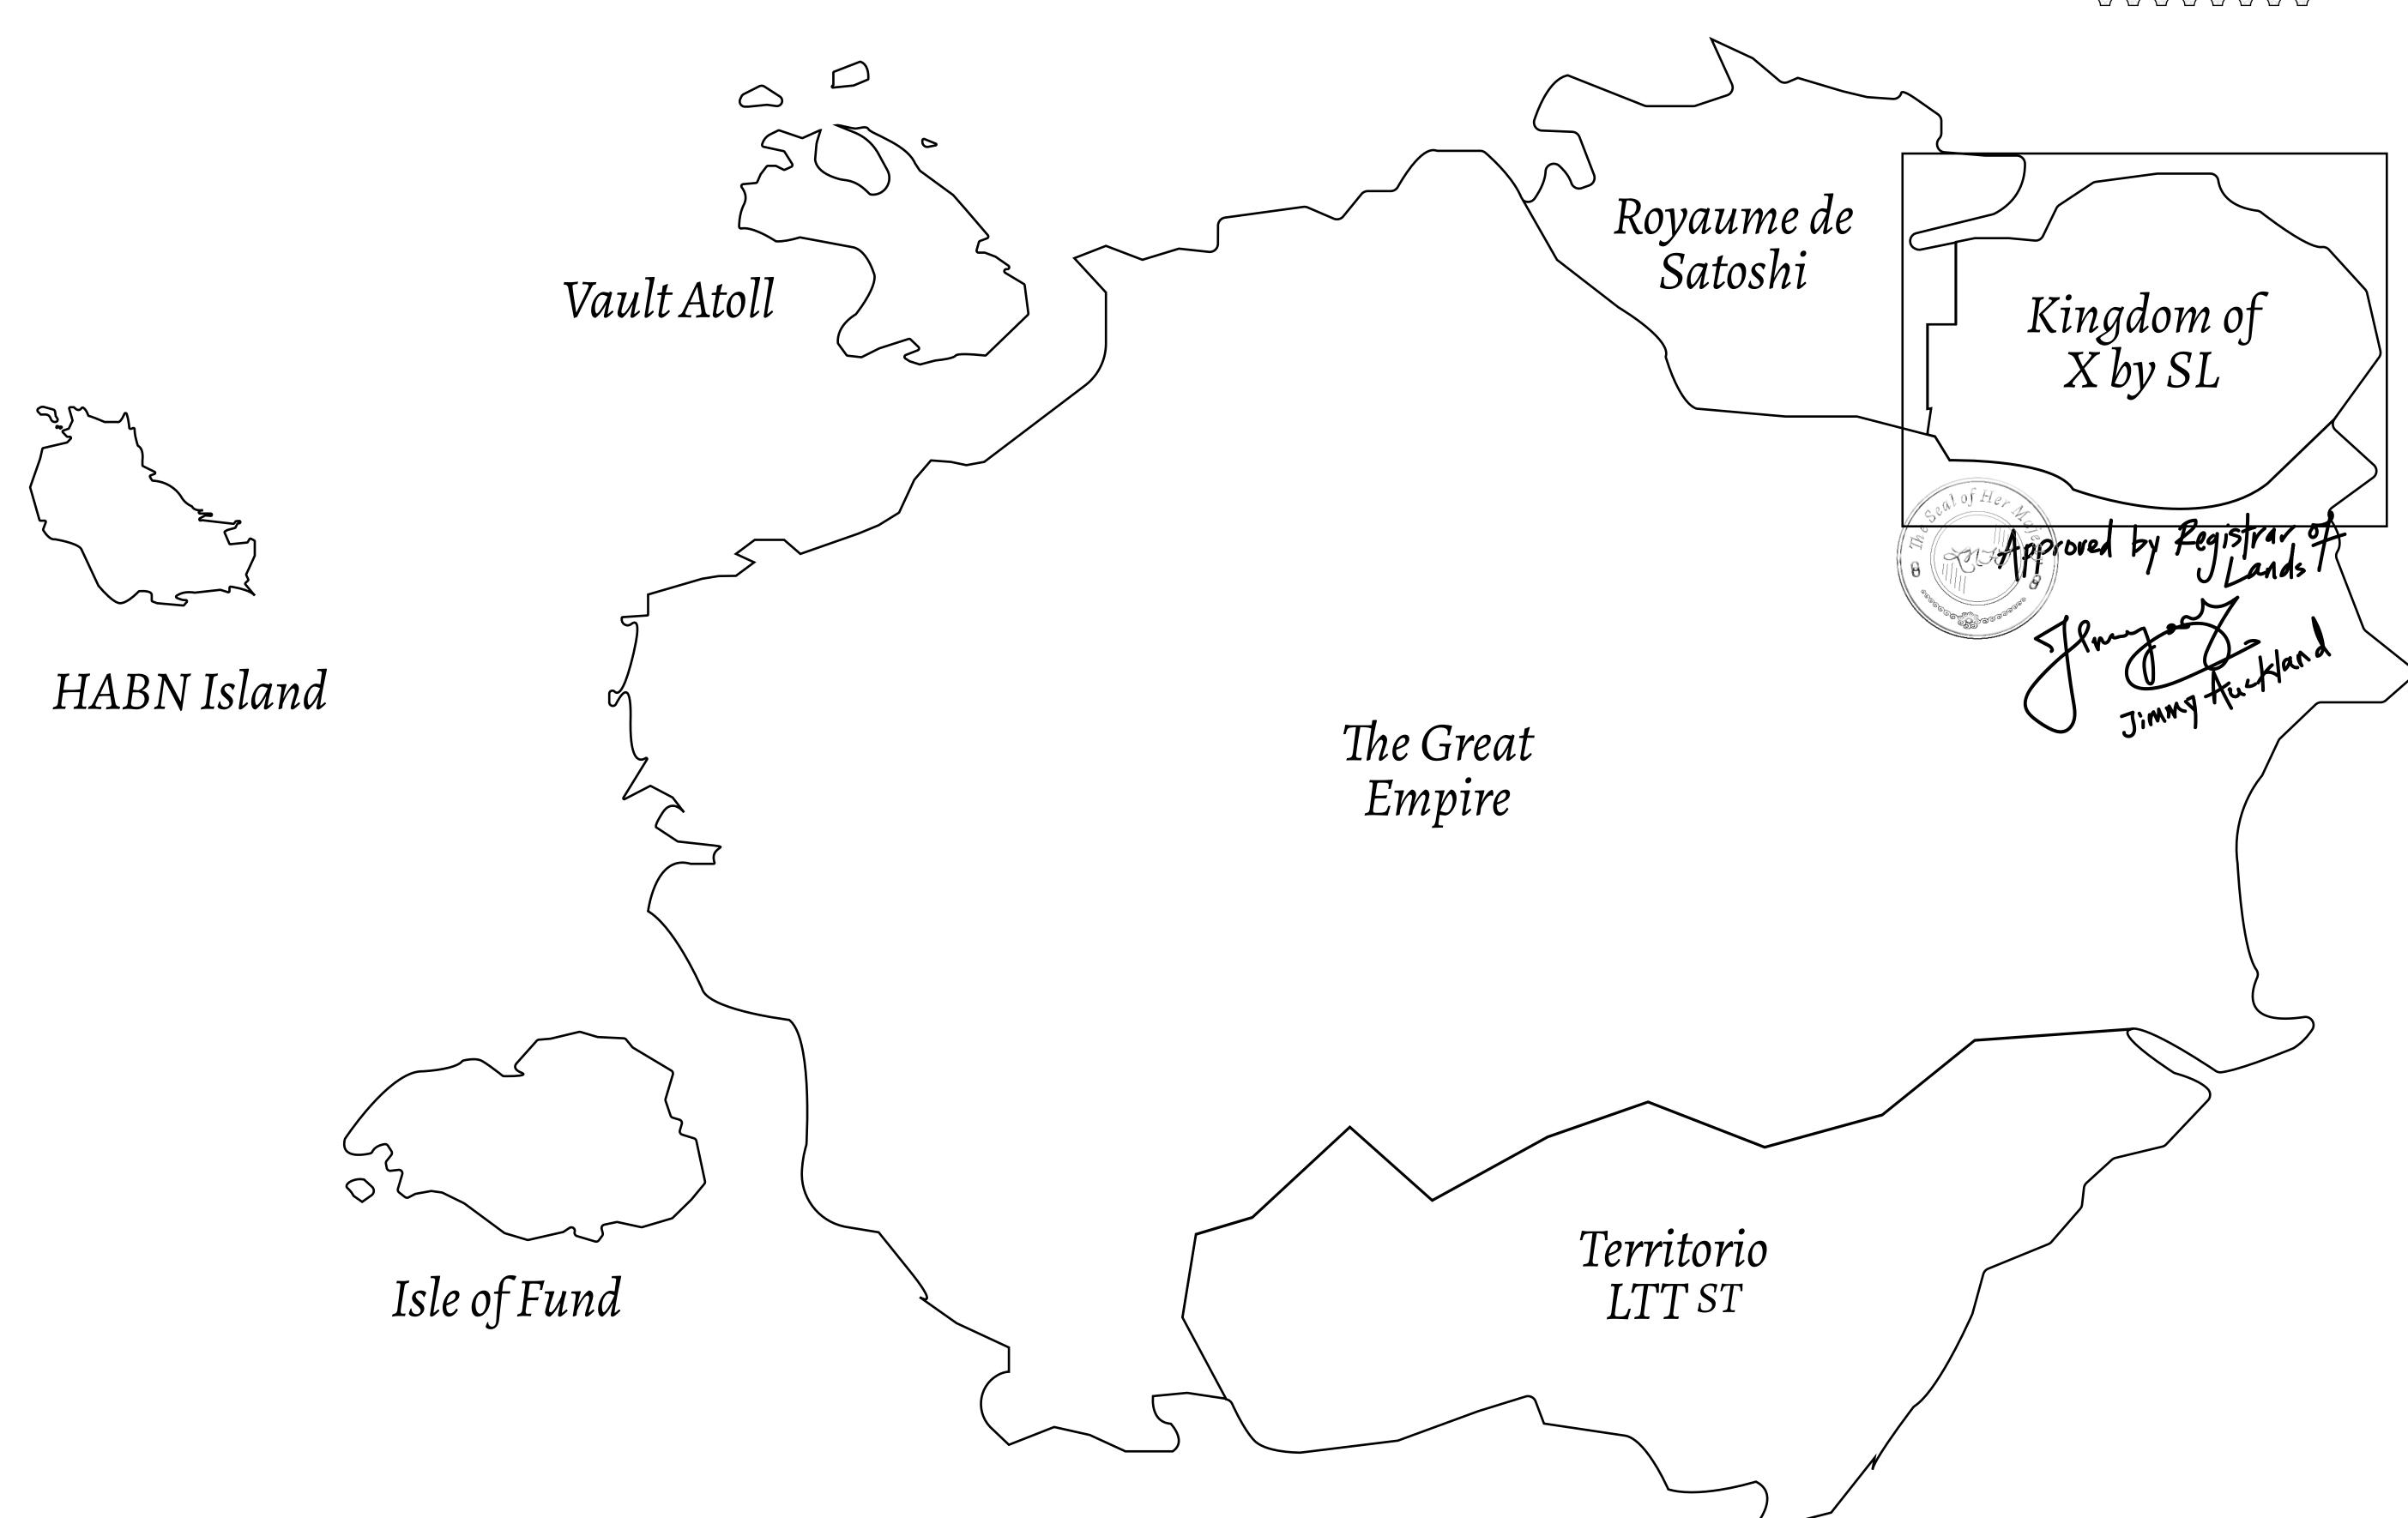

## GEOGRAPHY

COASTLINE
BORDERS
HIGHEST POINT
LOWEST POINT
PLOTS
SCALE

93.89 KM (58.34 MILES)

OCEAN, THE GREAT EMPIRE, SL

PEAK HERMES +7899 M

PORT OF EXCLUSIVITY 0 M

549

1:50000

## H.M. LNFT Land Registry

X132-221121

TITLE NUMBER

KINGDOM OF X BY SL

ISSUED 22 November 2021

SCALE **1/50000** 

Type W-XBYSL: Share of 0.5% of all X by SL winning bid values based on number of NFT Stories minted