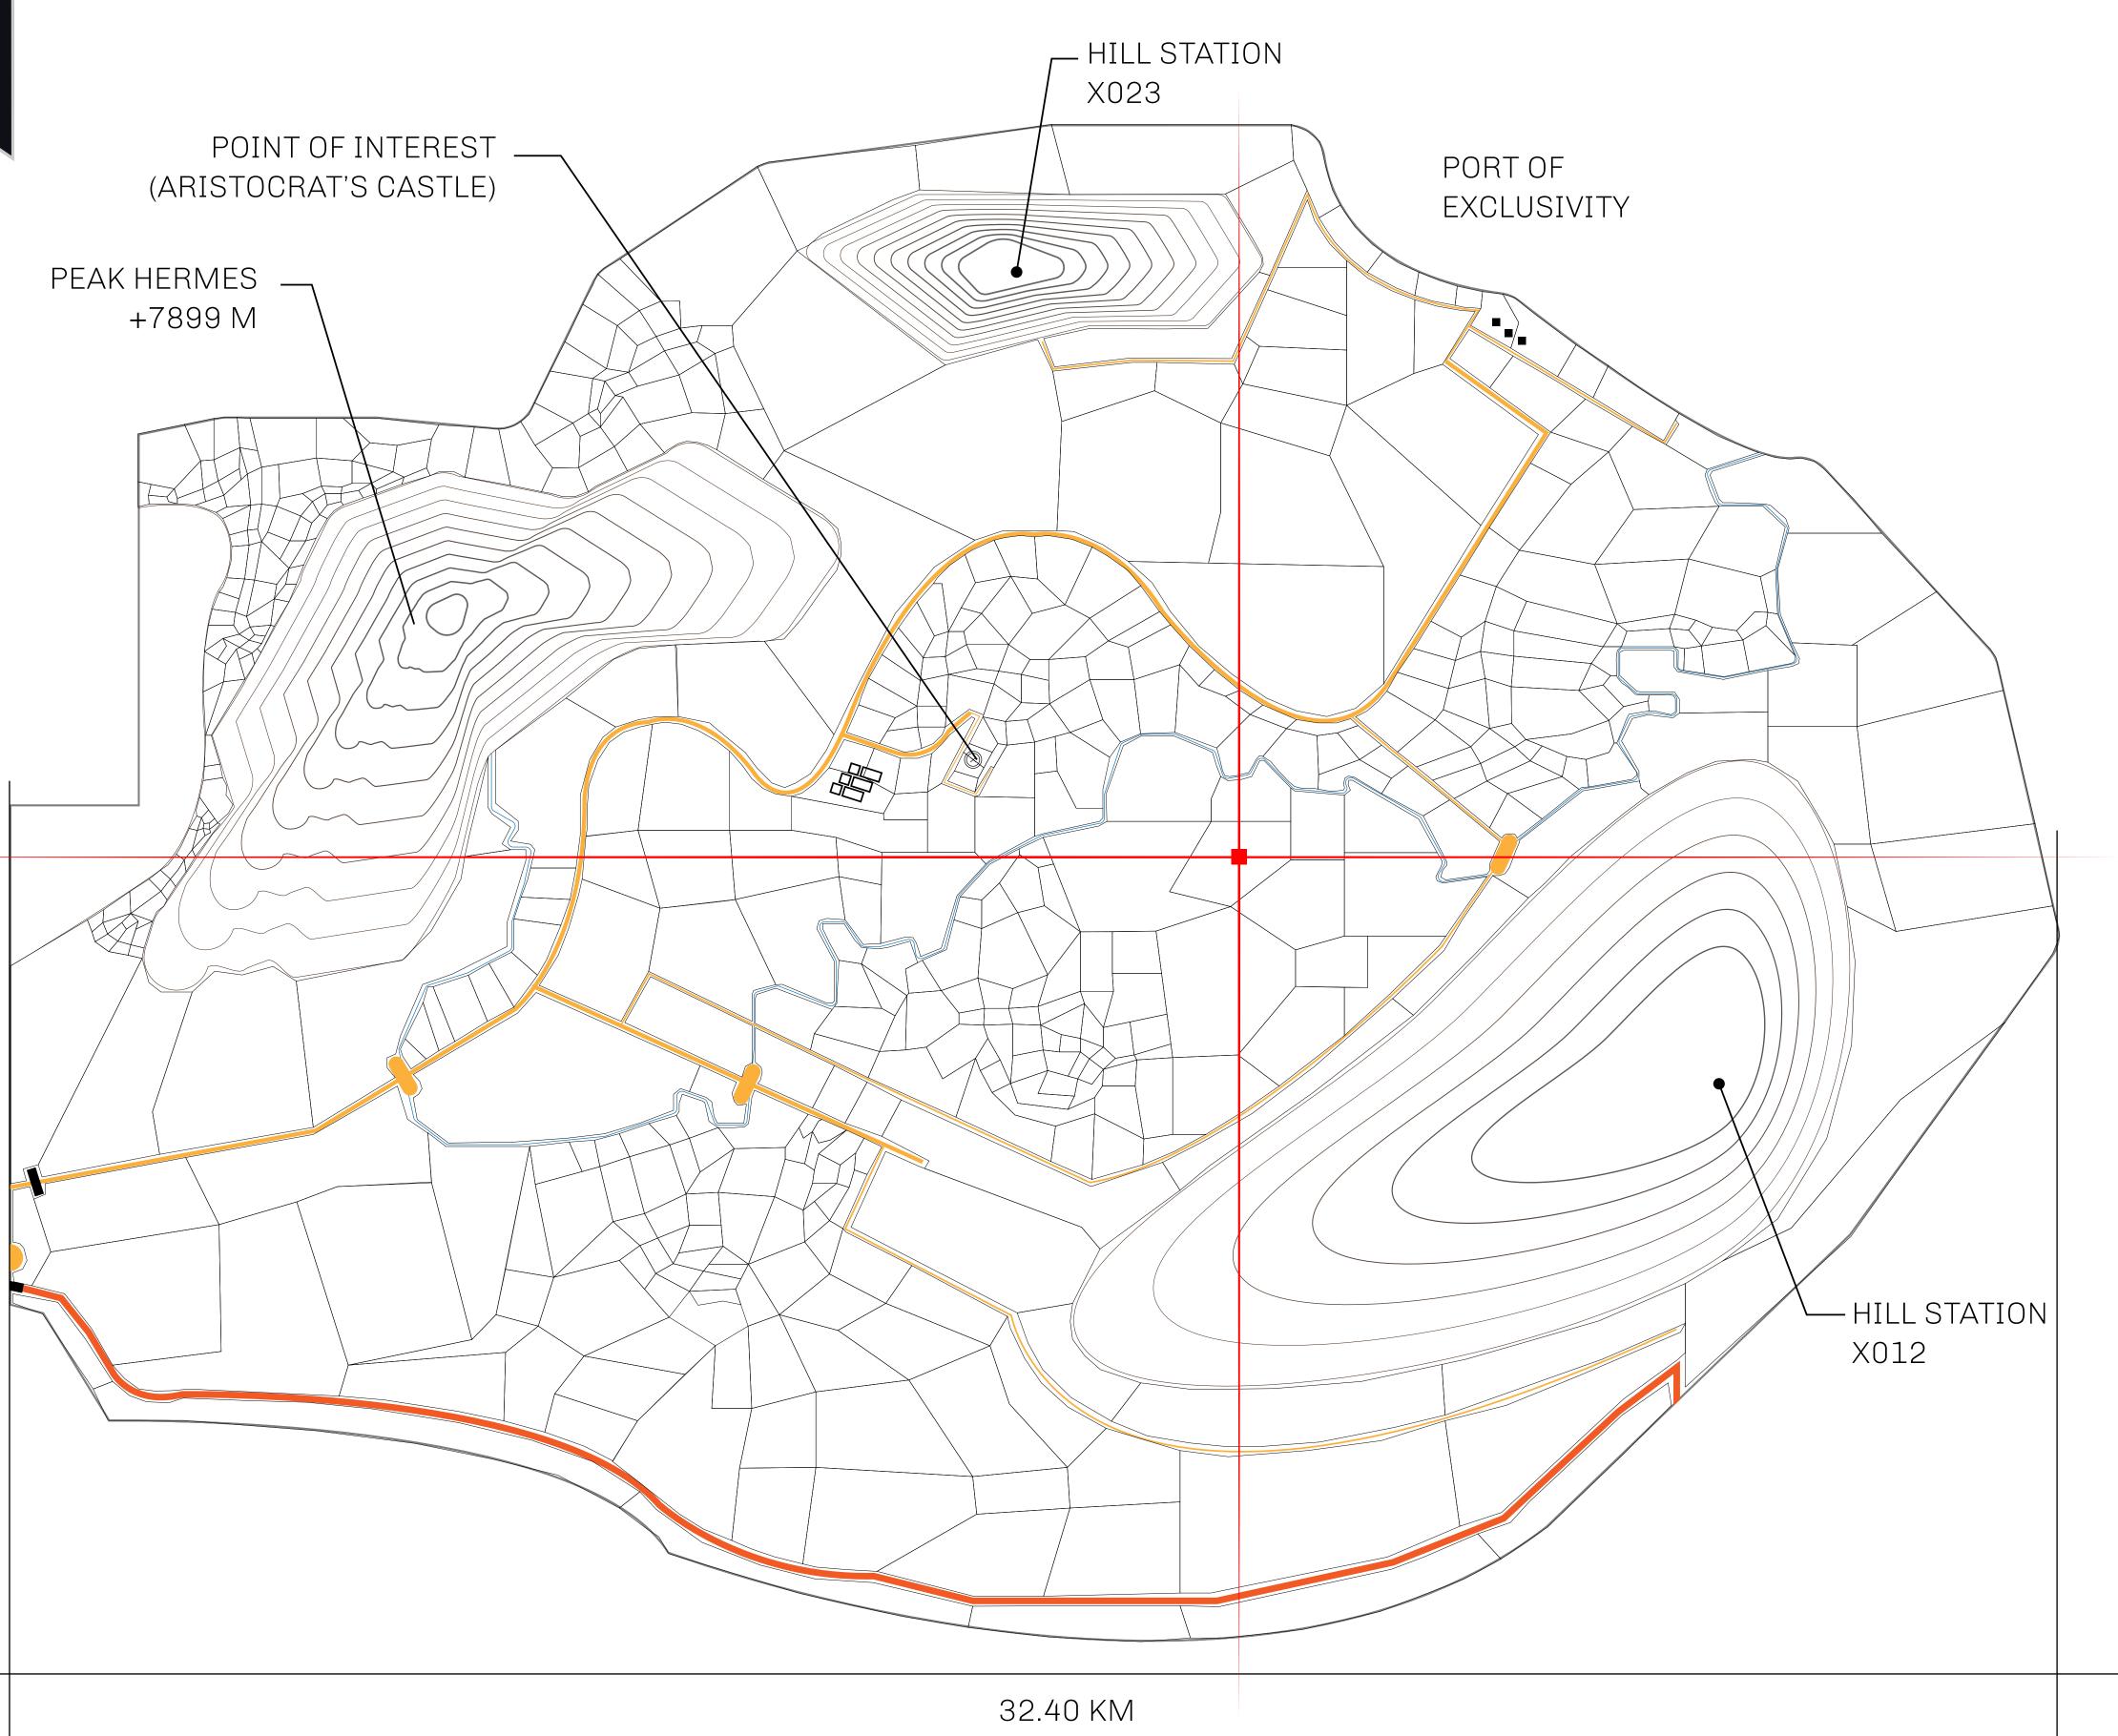

## GEOGRAPHY

COASTLINE
BORDERS
HIGHEST POINT
LOWEST POINT
PLOTS
SCALE

93.89 KM (58.34 MILES)

OCEAN, THE GREAT EMPIRE, SL

PEAK HERMES +7899 M

PORT OF EXCLUSIVITY 0 M

549

1:50000